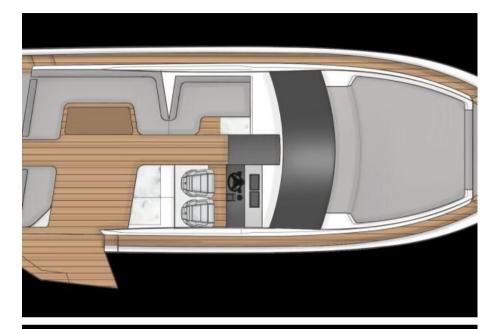

The Targa 40's sleek hardtop design exudes elegance and craftsmanship, with every detail carefully designed to create a sense of luxury and comfort. Enjoy an open cockpit with a power sunroof, allowing you to switch effortlessly between shelter and sun-drenched fun. The interior is spacious and bright thanks to large windows with stunning water views.

Experience the ease and freedom of effortlessly launching your tender from the convenient integrated garage. Explore the surroundings or enjoy relaxing moments on the sundecks. Discover the Targa 40 and be amazed by its unique features and style.