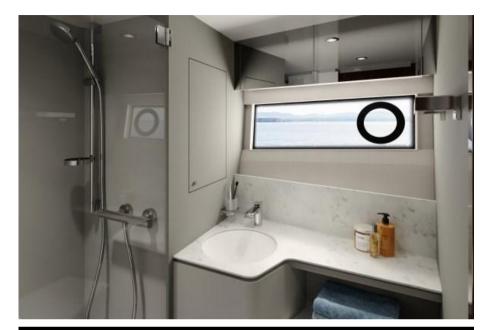

**BATHROOMS** 

**HORSE POWER** 

2 X 340 CV

| Ge | ne | ra |  |
|----|----|----|--|
|    |    |    |  |

TYPE BRAND MODEL GUESTS CRUISING
Motorboat fairline Targa 40 12

**Dimensions / Performance** 

WEIGHT (T) FUEL CAPACITY (L)