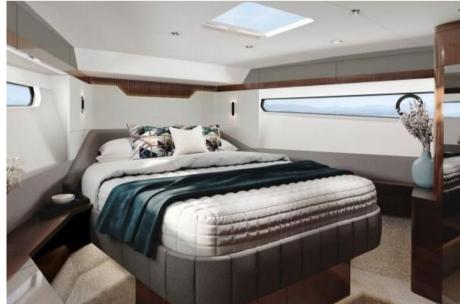

The Targa 40's sleek hardtop design exudes elegance and craftsmanship, with every detail carefully designed to create a sense of luxury and comfort. Enjoy an open cockpit with a power sunroof, allowing you to switch effortlessly between shelter and sun-drenched fun. The interior is spacious and bright thanks to large windows with stunning water views.