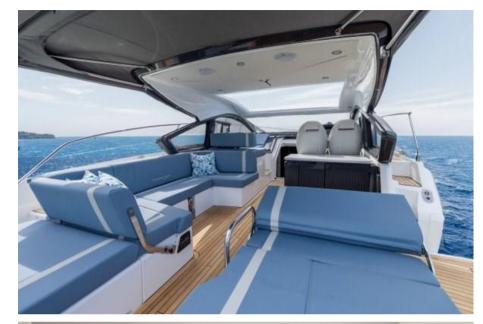

The Targa 40's sleek hardtop design exudes elegance and craftsmanship, with every detail carefully designed to create a sense of luxury and comfort. Enjoy an open cockpit with a power sunroof, allowing you to switch effortlessly between shelter and sun-drenched fun. The interior is spacious and bright thanks to large windows with stunning water views.

Experience the ease and freedom of effortlessly launching your tender from the convenient integrated garage. Explore the surroundings or enjoy relaxing moments on the sundecks. Discover the Targa 40 and be amazed by its unique features and style.