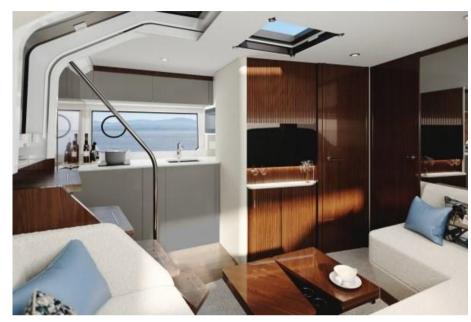

The Targa 40's sleek hardtop design exudes elegance and craftsmanship, with every detail carefully designed to create a sense of luxury and comfort. Enjoy an open cockpit with a power sunroof, allowing you to switch effortlessly between shelter and sun-drenched fun. The interior is spacious and bright thanks to large windows with stunning water views.