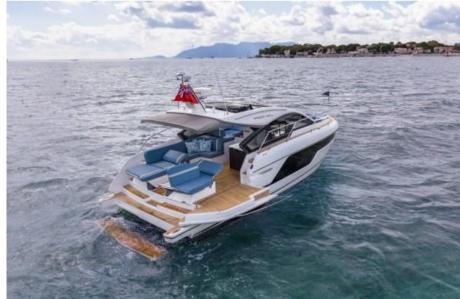

The Targa 40's sleek hardtop design exudes elegance and craftsmanship, with every detail carefully designed to create a sense of luxury and comfort. Enjoy an open cockpit with a power sunroof, allowing you to switch effortlessly between shelter and sun-drenched fun. The interior is spacious and bright thanks to large windows with stunning water views.

Experience the ease and freedom of effortlessly launching your tender from the convenient integrated garage. Explore the surroundings or enjoy relaxing moments on the sundecks. Discover the Targa 40 and be amazed by its unique features and style.