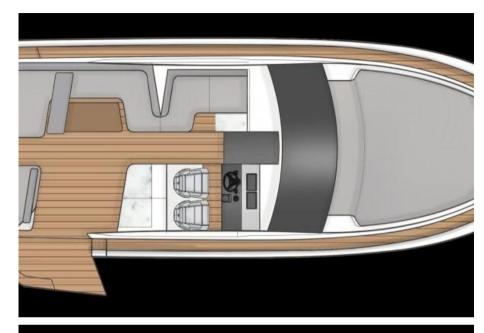

The Targa 40's sleek hardtop design exudes elegance and craftsmanship, with every detail carefully designed to create a sense of luxury and comfort. Enjoy an open cockpit with a power sunroof, allowing you to switch effortlessly between shelter and sun-drenched fun. The interior is spacious and bright thanks to large windows with stunning water views.

Experience the ease and freedom of effortlessly launching your tender from the convenient integrated garage. Explore the surroundings or enjoy relaxing moments on the sundecks. Discover the Targa 40 and be amazed by its unique features and style.