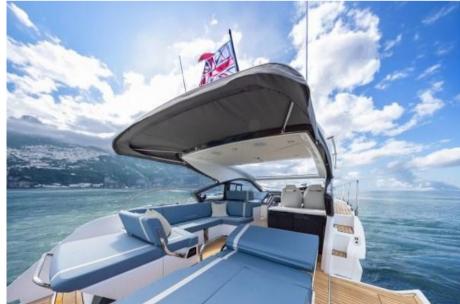

The Targa 40's sleek hardtop design exudes elegance and craftsmanship, with every detail carefully designed to create a sense of luxury and comfort. Enjoy an open cockpit with a power sunroof, allowing you to switch effortlessly between shelter and sun-drenched fun. The interior is spacious and bright thanks to large windows with stunning water views.

Experience the ease and freedom of effortlessly launching your tender from the convenient integrated garage. Explore the surroundings or enjoy relaxing moments on the sundecks. Discover the Targa 40 and be amazed by its unique features and style.