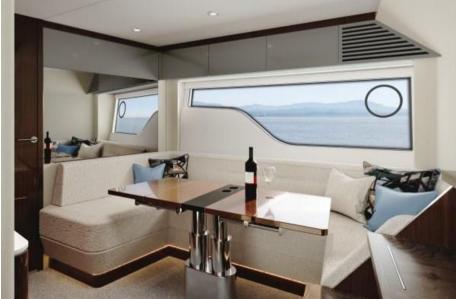

The Targa 40's sleek hardtop design exudes elegance and craftsmanship, with every detail carefully designed to create a sense of luxury and comfort. Enjoy an open cockpit with a power sunroof, allowing you to switch effortlessly between shelter and sun-drenched fun. The interior is spacious and bright thanks to large windows with stunning water views.