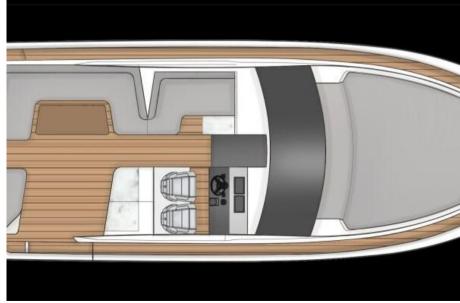

The Targa 40's sleek hardtop design exudes elegance and craftsmanship, with every detail carefully designed to create a sense of luxury and comfort. Enjoy an open cockpit with a power sunroof, allowing you to switch effortlessly between shelter and sun-drenched fun. The interior is spacious and bright thanks to large windows with stunning water views.

Experience the ease and freedom of effortlessly launching your tender from the convenient integrated garage. Explore the surroundings or enjoy relaxing moments on the sundecks. Discover the Targa 40 and be amazed by its unique features and style.