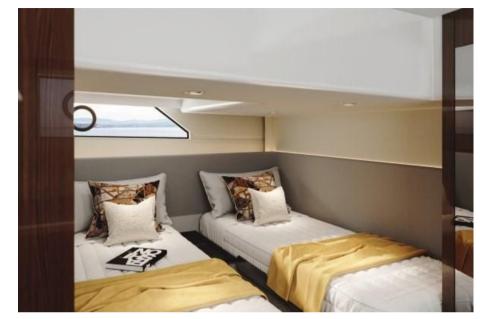

## **Specifications**

YEAR

2025

**WIDTH** 

3.97

**FUEL TANK CAPACITY** 

950

**CABINS** 

2

**ENGINE MANUFACTURER** 

Volvo Penta D6-340 Or D6-380 LENGTH

11.99

DRAFT

1.13

GUESTS CRUISING

12