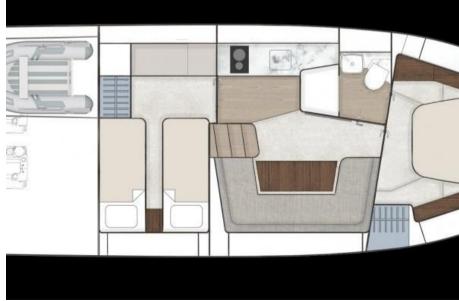

The Targa 40's sleek hardtop design exudes elegance and craftsmanship, with every detail carefully designed to create a sense of luxury and comfort. Enjoy an open cockpit with a power sunroof, allowing you to switch effortlessly between shelter and sun-drenched fun. The interior is spacious and bright thanks to large windows with stunning water views.

Experience the ease and freedom of effortlessly launching your tender from the convenient integrated garage. Explore the surroundings or enjoy relaxing moments on the sundecks. Discover the Targa 40 and be amazed by its unique features and style.