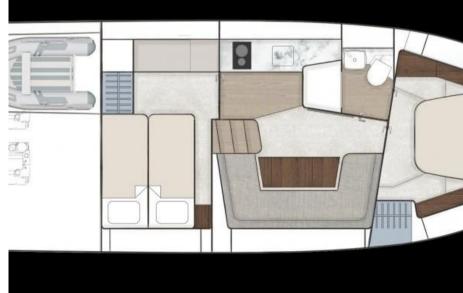

The Targa 40's sleek hardtop design exudes elegance and craftsmanship, with every detail carefully designed to create a sense of luxury and comfort. Enjoy an open cockpit with a power sunroof, allowing you to switch effortlessly between shelter and sun-drenched fun. The interior is spacious and bright thanks to large windows with stunning water views.

Experience the ease and freedom of effortlessly launching your tender from the convenient integrated garage. Explore the surroundings or enjoy relaxing moments on the sundecks. Discover the Targa 40 and be amazed by its unique features and style.