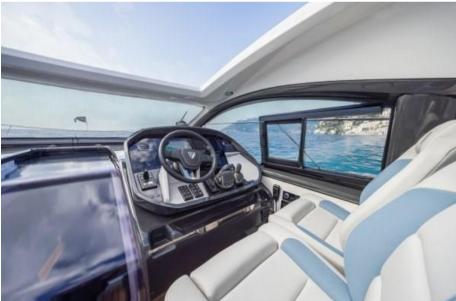

The Targa 40's sleek hardtop design exudes elegance and craftsmanship, with every detail carefully designed to create a sense of luxury and comfort. Enjoy an open cockpit with a power sunroof, allowing you to switch effortlessly between shelter and sun-drenched fun. The interior is spacious and bright thanks to large windows with stunning water views.