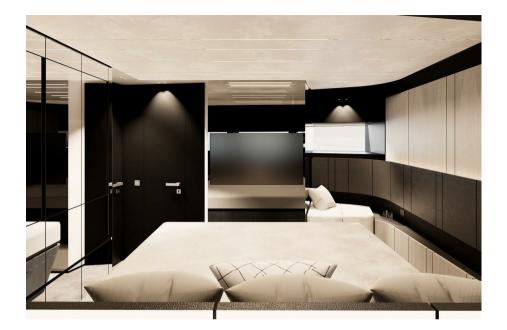

#### Description

PERSHING GTX70, Prepare to be amazed by excellence.

The Pershing GTX70 is a compact SUY, luxury sports utility yacht, with limitless potential and uncompromising ambition. It combines agility and dynamism within an innovative design that maximizes space and redefines the onboard experience, perfectly embodying the GTX Series spirit.Maximum comfort meets maximum efficiency. On board the Pershing GTX70, the integration of exterior and interior spaces is seamless and harmonious, thanks to smart solutions such as the combination of the door with the retractable glass partition that separates the cockpit from the salon, as well as the opening wings that create the largest beach area in its class.

Compact, sporty, and bold, the Pershing GTX70 is equipped with a triple IPS engine setup and an advanced control system, ensuring precise handling and responsive maneuvering. Designed to offer refined yet dynamic comfort, the driving experience beautifully combines efficiency and agility.Elegance and attention to detail blend with the dynamic and sporty essence of Pershing, achieving the perfect balance between style, comfort, and livability. In the salon, two parallel sofas provide an ideal space for socializing or relaxing. At the rear, an innovative solution features an integrated sofa that can be transformed into a luxurious sunbed.