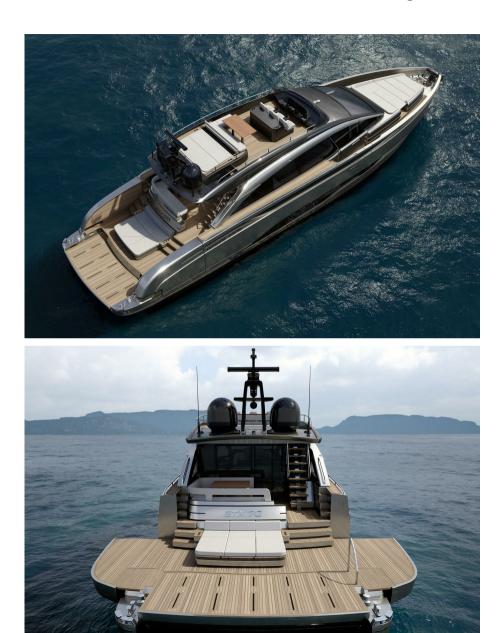

#### Description

PERSHING GTX70, Prepare to be amazed by excellence.

The Pershing GTX70 is a compact SUY, luxury sports utility yacht, with limitless potential and uncompromising ambition. It combines agility and dynamism within an innovative design that maximizes space and redefines the onboard experience, perfectly embodying the GTX Series spirit.Maximum comfort meets maximum efficiency. On board the Pershing GTX70, the integration of exterior and interior spaces is seamless and harmonious, thanks to smart solutions such as the combination of the door with the retractable glass partition that separates the cockpit from the salon, as well as the opening wings that create the largest beach area in its class.

Compact, sporty, and bold, the Pershing GTX70 is equipped with a triple IPS engine setup and an advanced control system, ensuring precise handling and responsive maneuvering. Designed to offer refined yet dynamic comfort, the driving experience beautifully combines efficiency and agility.Elegance and attention to detail blend with the dynamic and sporty essence of Pershing, achieving the perfect balance between style, comfort, and livability. In the salon, two parallel sofas provide an ideal space for socializing or relaxing. At the rear, an innovative solution features an integrated sofa that can be transformed into a luxurious sunbed.