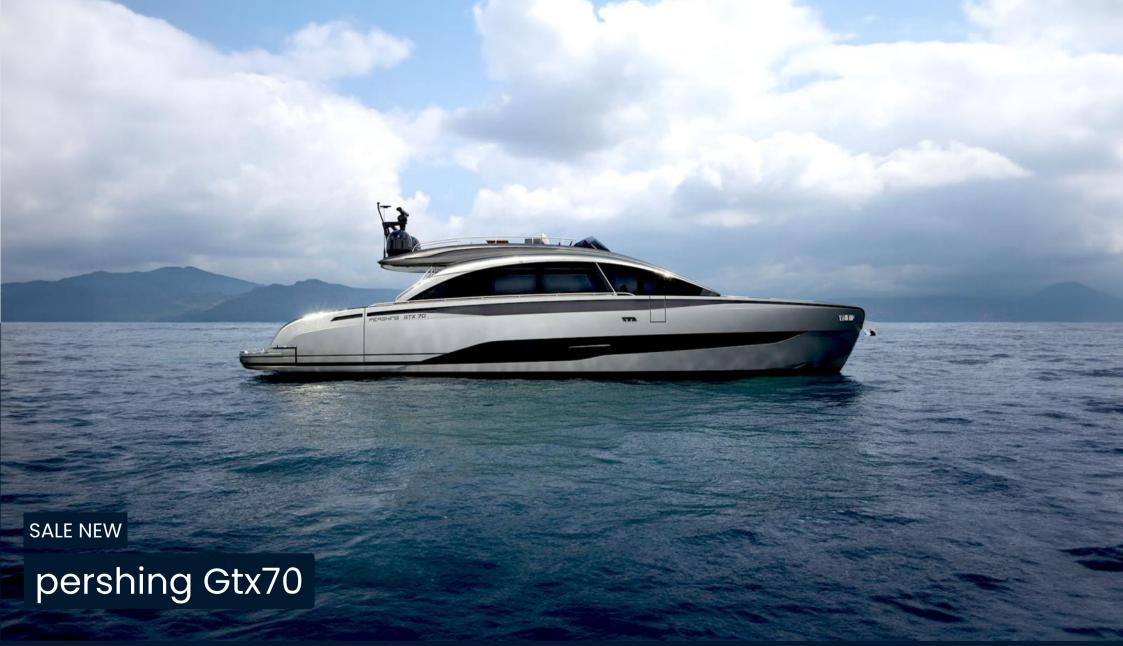

#### Description

PERSHING GTX70, Prepare to be amazed by excellence.

The Pershing GTX70 is a compact SUY, luxury sports utility yacht, with limitless potential and uncompromising ambition. It combines agility and dynamism within an innovative design that maximizes space and redefines the onboard experience, perfectly embodying the GTX Series spirit.Maximum comfort meets maximum efficiency. On board the Pershing GTX70, the integration of exterior and interior spaces is seamless and harmonious, thanks to smart solutions such as the combination of the door with the retractable glass partition that separates the cockpit from the salon, as well as the opening wings that create the largest beach area in its class.

Compact, sporty, and bold, the Pershing GTX70 is equipped with a triple IPS engine setup and an advanced control system, ensuring precise handling and responsive maneuvering. Designed to offer refined yet dynamic comfort, the driving experience beautifully combines efficiency and agility.Elegance and attention to detail blend with the dynamic and sporty essence of Pershing, achieving the perfect balance between style, comfort, and livability. In the salon, two parallel sofas provide an ideal space for socializing or relaxing. At the rear, an innovative solution features an integrated sofa that can be transformed into a luxurious sunbed.