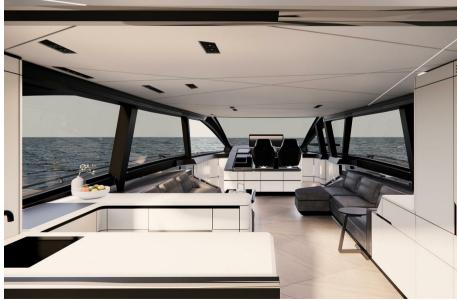

#### Description

PERSHING GTX70, Prepare to be amazed by excellence.

The Pershing GTX70 is a compact SUY, luxury sports utility yacht, with limitless potential and uncompromising ambition. It combines agility and dynamism within an innovative design that maximizes space and redefines the onboard experience, perfectly embodying the GTX Series spirit.Maximum comfort meets maximum efficiency. On board the Pershing GTX70, the integration of exterior and interior spaces is seamless and harmonious, thanks to smart solutions such as the combination of the door with the retractable glass partition that separates the cockpit from the salon, as well as the opening wings that create the largest beach area in its class.

Compact, sporty, and bold, the Pershing GTX70 is equipped with a triple IPS engine setup and an advanced control system, ensuring precise handling and responsive maneuvering. Designed to offer refined yet dynamic comfort, the driving experience beautifully combines efficiency and agility.Elegance and attention to detail blend with the dynamic and sporty essence of Pershing, achieving the perfect balance between style, comfort, and livability. In the salon, two parallel sofas provide an ideal space for socializing or relaxing. At the rear, an innovative solution features an integrated sofa that can be transformed into a luxurious sunbed.