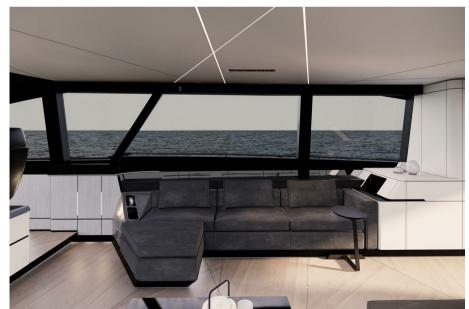

#### Description

PERSHING GTX70, Prepare to be amazed by excellence.

The Pershing GTX70 is a compact SUY, luxury sports utility yacht, with limitless potential and uncompromising ambition. It combines agility and dynamism within an innovative design that maximizes space and redefines the onboard experience, perfectly embodying the GTX Series spirit.Maximum comfort meets maximum efficiency. On board the Pershing GTX70, the integration of exterior and interior spaces is seamless and harmonious, thanks to smart solutions such as the combination of the door with the retractable glass partition that separates the cockpit from the salon, as well as the opening wings that create the largest beach area in its class.

Compact, sporty, and bold, the Pershing GTX70 is equipped with a triple IPS engine setup and an advanced control system, ensuring precise handling and responsive maneuvering. Designed to offer refined yet dynamic comfort, the driving experience beautifully combines efficiency and agility.Elegance and attention to detail blend with the dynamic and sporty essence of Pershing, achieving the perfect balance between style, comfort, and livability. In the salon, two parallel sofas provide an ideal space for socializing or relaxing. At the rear, an innovative solution features an integrated sofa that can be transformed into a luxurious sunbed.