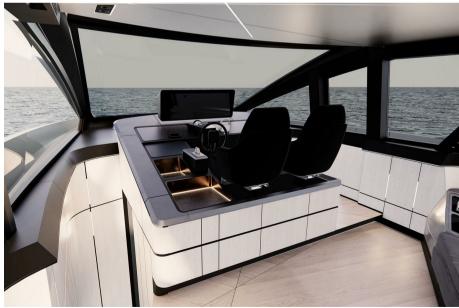

Compact, sporty, and bold, the Pershing GTX70 is equipped with a triple IPS engine setup and an advanced control system, ensuring precise handling and responsive maneuvering. Designed to offer refined yet dynamic comfort, the driving experience beautifully combines efficiency and agility.Elegance and attention to detail blend with the dynamic and sporty essence of Pershing, achieving the perfect balance between style, comfort, and livability. In the salon, two parallel sofas provide an ideal space for socializing or relaxing. At the rear, an innovative solution features an integrated sofa that can be transformed into a luxurious sunbed.