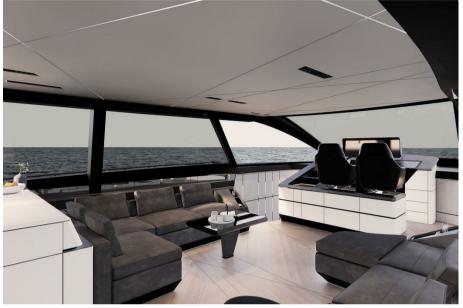

#### Description

PERSHING GTX70, Prepare to be amazed by excellence.

The Pershing GTX70 is a compact SUY, luxury sports utility yacht, with limitless potential and uncompromising ambition. It combines agility and dynamism within an innovative design that maximizes space and redefines the onboard experience, perfectly embodying the GTX Series spirit.Maximum comfort meets maximum efficiency. On board the Pershing GTX70, the integration of exterior and interior spaces is seamless and harmonious, thanks to smart solutions such as the combination of the door with the retractable glass partition that separates the cockpit from the salon, as well as the opening wings that create the largest beach area in its class.

Compact, sporty, and bold, the Pershing GTX70 is equipped with a triple IPS engine setup and an advanced control system, ensuring precise handling and responsive maneuvering. Designed to offer refined yet dynamic comfort, the driving experience beautifully combines efficiency and agility.Elegance and attention to detail blend with the dynamic and sporty essence of Pershing, achieving the perfect balance between style, comfort, and livability. In the salon, two parallel sofas provide an ideal space for socializing or relaxing. At the rear, an innovative solution features an integrated sofa that can be transformed into a luxurious sunbed.