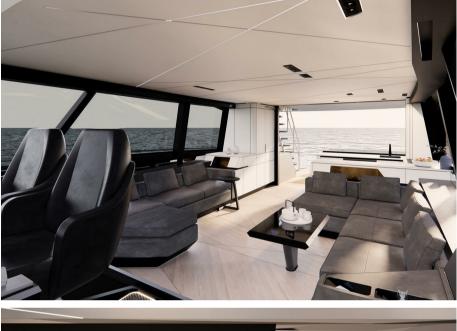

#### Description

PERSHING GTX70, Prepare to be amazed by excellence.

The Pershing GTX70 is a compact SUY, luxury sports utility yacht, with limitless potential and uncompromising ambition. It combines agility and dynamism within an innovative design that maximizes space and redefines the onboard experience, perfectly embodying the GTX Series spirit.Maximum comfort meets maximum efficiency. On board the Pershing GTX70, the integration of exterior and interior spaces is seamless and harmonious, thanks to smart solutions such as the combination of the door with the retractable glass partition that separates the cockpit from the salon, as well as the opening wings that create the largest beach area in its class.

Compact, sporty, and bold, the Pershing GTX70 is equipped with a triple IPS engine setup and an advanced control system, ensuring precise handling and responsive maneuvering. Designed to offer refined yet dynamic comfort, the driving experience beautifully combines efficiency and agility.Elegance and attention to detail blend with the dynamic and sporty essence of Pershing, achieving the perfect balance between style, comfort, and livability. In the salon, two parallel sofas provide an ideal space for socializing or relaxing. At the rear, an innovative solution features an integrated sofa that can be transformed into a luxurious sunbed.