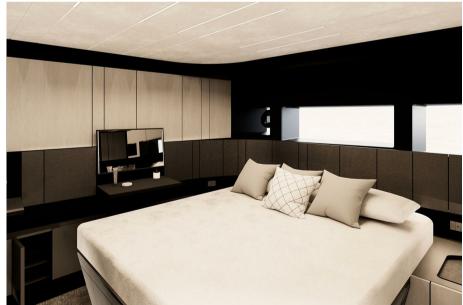

#### Description

PERSHING GTX70, Prepare to be amazed by excellence.

The Pershing GTX70 is a compact SUY, luxury sports utility yacht, with limitless potential and uncompromising ambition. It combines agility and dynamism within an innovative design that maximizes space and redefines the onboard experience, perfectly embodying the GTX Series spirit.Maximum comfort meets maximum efficiency. On board the Pershing GTX70, the integration of exterior and interior spaces is seamless and harmonious, thanks to smart solutions such as the combination of the door with the retractable glass partition that separates the cockpit from the salon, as well as the opening wings that create the largest beach area in its class.

Compact, sporty, and bold, the Pershing GTX70 is equipped with a triple IPS engine setup and an advanced control system, ensuring precise handling and responsive maneuvering. Designed to offer refined yet dynamic comfort, the driving experience beautifully combines efficiency and agility.Elegance and attention to detail blend with the dynamic and sporty essence of Pershing, achieving the perfect balance between style, comfort, and livability. In the salon, two parallel sofas provide an ideal space for socializing or relaxing. At the rear, an innovative solution features an integrated sofa that can be transformed into a luxurious sunbed.