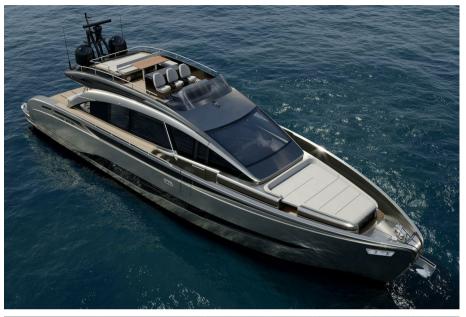

#### Description

PERSHING GTX70, Prepare to be amazed by excellence.

The Pershing GTX70 is a compact SUY, luxury sports utility yacht, with limitless potential and uncompromising ambition. It combines agility and dynamism within an innovative design that maximizes space and redefines the onboard experience, perfectly embodying the GTX Series spirit.Maximum comfort meets maximum efficiency. On board the Pershing GTX70, the integration of exterior and interior spaces is seamless and harmonious, thanks to smart solutions such as the combination of the door with the retractable glass partition that separates the cockpit from the salon, as well as the opening wings that create the largest beach area in its class.

Compact, sporty, and bold, the Pershing GTX70 is equipped with a triple IPS engine setup and an advanced control system, ensuring precise handling and responsive maneuvering. Designed to offer refined yet dynamic comfort, the driving experience beautifully combines efficiency and agility.Elegance and attention to detail blend with the dynamic and sporty essence of Pershing, achieving the perfect balance between style, comfort, and livability. In the salon, two parallel sofas provide an ideal space for socializing or relaxing. At the rear, an innovative solution features an integrated sofa that can be transformed into a luxurious sunbed.