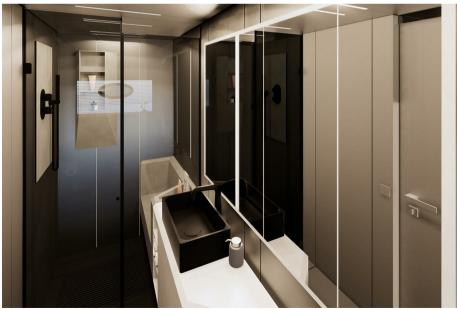

#### Description

PERSHING GTX70, Prepare to be amazed by excellence.

The Pershing GTX70 is a compact SUY, luxury sports utility yacht, with limitless potential and uncompromising ambition. It combines agility and dynamism within an innovative design that maximizes space and redefines the onboard experience, perfectly embodying the GTX Series spirit.Maximum comfort meets maximum efficiency. On board the Pershing GTX70, the integration of exterior and interior spaces is seamless and harmonious, thanks to smart solutions such as the combination of the door with the retractable glass partition that separates the cockpit from the salon, as well as the opening wings that create the largest beach area in its class.

Compact, sporty, and bold, the Pershing GTX70 is equipped with a triple IPS engine setup and an advanced control system, ensuring precise handling and responsive maneuvering. Designed to offer refined yet dynamic comfort, the driving experience beautifully combines efficiency and agility.Elegance and attention to detail blend with the dynamic and sporty essence of Pershing, achieving the perfect balance between style, comfort, and livability. In the salon, two parallel sofas provide an ideal space for socializing or relaxing. At the rear, an innovative solution features an integrated sofa that can be transformed into a luxurious sunbed.