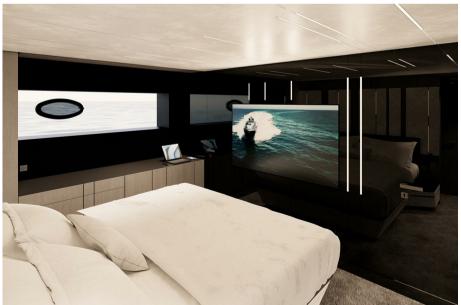

#### Description

PERSHING GTX70, Prepare to be amazed by excellence.

The Pershing GTX70 is a compact SUY, luxury sports utility yacht, with limitless potential and uncompromising ambition. It combines agility and dynamism within an innovative design that maximizes space and redefines the onboard experience, perfectly embodying the GTX Series spirit.Maximum comfort meets maximum efficiency. On board the Pershing GTX70, the integration of exterior and interior spaces is seamless and harmonious, thanks to smart solutions such as the combination of the door with the retractable glass partition that separates the cockpit from the salon, as well as the opening wings that create the largest beach area in its class.