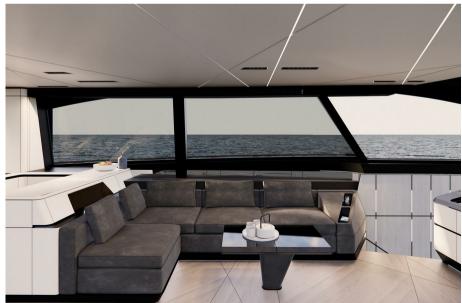

Compact, sporty, and bold, the Pershing GTX70 is equipped with a triple IPS engine setup and an advanced control system, ensuring precise handling and responsive maneuvering. Designed to offer refined yet dynamic comfort, the driving experience beautifully combines efficiency and agility.Elegance and attention to detail blend with the dynamic and sporty essence of Pershing, achieving the perfect balance between style, comfort, and livability. In the salon, two parallel sofas provide an ideal space for socializing or relaxing. At the rear, an innovative solution features an integrated sofa that can be transformed into a luxurious sunbed.