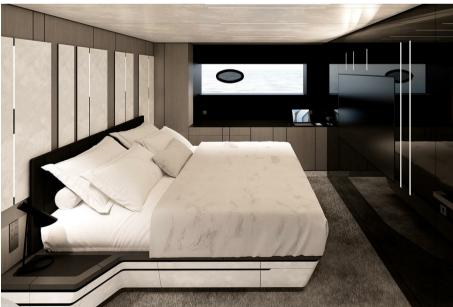

#### Description

PERSHING GTX70, Prepare to be amazed by excellence.

The Pershing GTX70 is a compact SUY, luxury sports utility yacht, with limitless potential and uncompromising ambition. It combines agility and dynamism within an innovative design that maximizes space and redefines the onboard experience, perfectly embodying the GTX Series spirit.Maximum comfort meets maximum efficiency. On board the Pershing GTX70, the integration of exterior and interior spaces is seamless and harmonious, thanks to smart solutions such as the combination of the door with the retractable glass partition that separates the cockpit from the salon, as well as the opening wings that create the largest beach area in its class.