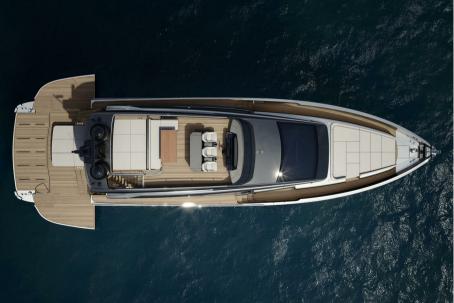

#### Description

PERSHING GTX70, Prepare to be amazed by excellence.

The Pershing GTX70 is a compact SUY, luxury sports utility yacht, with limitless potential and uncompromising ambition. It combines agility and dynamism within an innovative design that maximizes space and redefines the onboard experience, perfectly embodying the GTX Series spirit.Maximum comfort meets maximum efficiency. On board the Pershing GTX70, the integration of exterior and interior spaces is seamless and harmonious, thanks to smart solutions such as the combination of the door with the retractable glass partition that separates the cockpit from the salon, as well as the opening wings that create the largest beach area in its class.

Compact, sporty, and bold, the Pershing GTX70 is equipped with a triple IPS engine setup and an advanced control system, ensuring precise handling and responsive maneuvering. Designed to offer refined yet dynamic comfort, the driving experience beautifully combines efficiency and agility.Elegance and attention to detail blend with the dynamic and sporty essence of Pershing, achieving the perfect balance between style, comfort, and livability. In the salon, two parallel sofas provide an ideal space for socializing or relaxing. At the rear, an innovative solution features an integrated sofa that can be transformed into a luxurious sunbed.