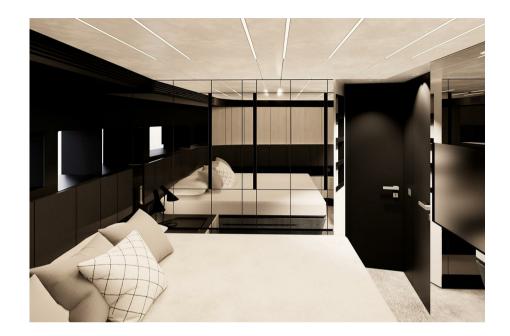

#### Description

PERSHING GTX70, Prepare to be amazed by excellence.

The Pershing GTX70 is a compact SUY, luxury sports utility yacht, with limitless potential and uncompromising ambition. It combines agility and dynamism within an innovative design that maximizes space and redefines the onboard experience, perfectly embodying the GTX Series spirit.Maximum comfort meets maximum efficiency. On board the Pershing GTX70, the integration of exterior and interior spaces is seamless and harmonious, thanks to smart solutions such as the combination of the door with the retractable glass partition that separates the cockpit from the salon, as well as the opening wings that create the largest beach area in its class.

Compact, sporty, and bold, the Pershing GTX70 is equipped with a triple IPS engine setup and an advanced control system, ensuring precise handling and responsive maneuvering. Designed to offer refined yet dynamic comfort, the driving experience beautifully combines efficiency and agility.Elegance and attention to detail blend with the dynamic and sporty essence of Pershing, achieving the perfect balance between style, comfort, and livability. In the salon, two parallel sofas provide an ideal space for socializing or relaxing. At the rear, an innovative solution features an integrated sofa that can be transformed into a luxurious sunbed.