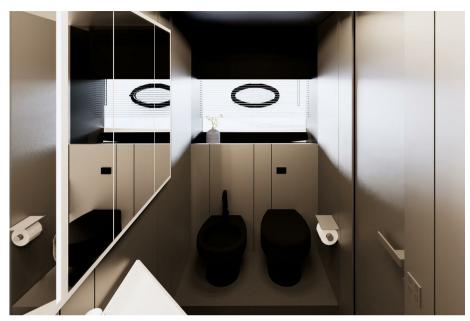

#### Description

PERSHING GTX70, Prepare to be amazed by excellence.

The Pershing GTX70 is a compact SUY, luxury sports utility yacht, with limitless potential and uncompromising ambition. It combines agility and dynamism within an innovative design that maximizes space and redefines the onboard experience, perfectly embodying the GTX Series spirit.Maximum comfort meets maximum efficiency. On board the Pershing GTX70, the integration of exterior and interior spaces is seamless and harmonious, thanks to smart solutions such as the combination of the door with the retractable glass partition that separates the cockpit from the salon, as well as the opening wings that create the largest beach area in its class.

Compact, sporty, and bold, the Pershing GTX70 is equipped with a triple IPS engine setup and an advanced control system, ensuring precise handling and responsive maneuvering. Designed to offer refined yet dynamic comfort, the driving experience beautifully combines efficiency and agility.Elegance and attention to detail blend with the dynamic and sporty essence of Pershing, achieving the perfect balance between style, comfort, and livability. In the salon, two parallel sofas provide an ideal space for socializing or relaxing. At the rear, an innovative solution features an integrated sofa that can be transformed into a luxurious sunbed.