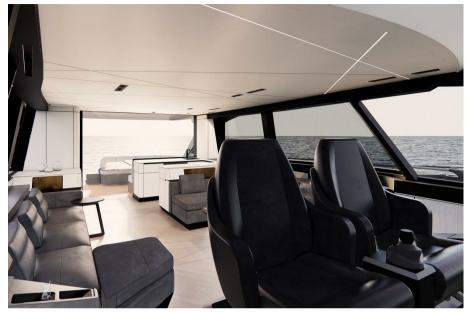

#### Description

PERSHING GTX70, Prepare to be amazed by excellence.

The Pershing GTX70 is a compact SUY, luxury sports utility yacht, with limitless potential and uncompromising ambition. It combines agility and dynamism within an innovative design that maximizes space and redefines the onboard experience, perfectly embodying the GTX Series spirit.Maximum comfort meets maximum efficiency. On board the Pershing GTX70, the integration of exterior and interior spaces is seamless and harmonious, thanks to smart solutions such as the combination of the door with the retractable glass partition that separates the cockpit from the salon, as well as the opening wings that create the largest beach area in its class.

Compact, sporty, and bold, the Pershing GTX70 is equipped with a triple IPS engine setup and an advanced control system, ensuring precise handling and responsive maneuvering. Designed to offer refined yet dynamic comfort, the driving experience beautifully combines efficiency and agility.Elegance and attention to detail blend with the dynamic and sporty essence of Pershing, achieving the perfect balance between style, comfort, and livability. In the salon, two parallel sofas provide an ideal space for socializing or relaxing. At the rear, an innovative solution features an integrated sofa that can be transformed into a luxurious sunbed.