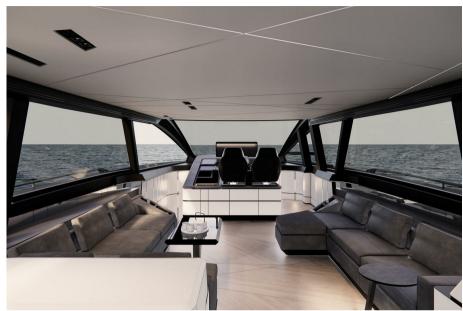

#### Description

PERSHING GTX70, Prepare to be amazed by excellence.

The Pershing GTX70 is a compact SUY, luxury sports utility yacht, with limitless potential and uncompromising ambition. It combines agility and dynamism within an innovative design that maximizes space and redefines the onboard experience, perfectly embodying the GTX Series spirit.Maximum comfort meets maximum efficiency. On board the Pershing GTX70, the integration of exterior and interior spaces is seamless and harmonious, thanks to smart solutions such as the combination of the door with the retractable glass partition that separates the cockpit from the salon, as well as the opening wings that create the largest beach area in its class.

Compact, sporty, and bold, the Pershing GTX70 is equipped with a triple IPS engine setup and an advanced control system, ensuring precise handling and responsive maneuvering. Designed to offer refined yet dynamic comfort, the driving experience beautifully combines efficiency and agility.Elegance and attention to detail blend with the dynamic and sporty essence of Pershing, achieving the perfect balance between style, comfort, and livability. In the salon, two parallel sofas provide an ideal space for socializing or relaxing. At the rear, an innovative solution features an integrated sofa that can be transformed into a luxurious sunbed.