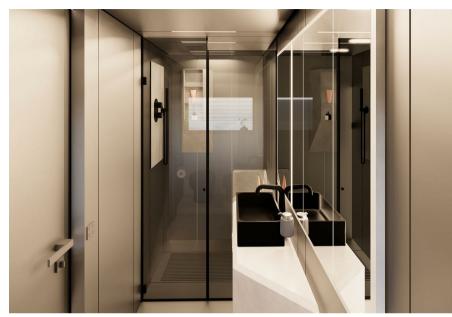

#### Description

PERSHING GTX70, Prepare to be amazed by excellence.

The Pershing GTX70 is a compact SUY, luxury sports utility yacht, with limitless potential and uncompromising ambition. It combines agility and dynamism within an innovative design that maximizes space and redefines the onboard experience, perfectly embodying the GTX Series spirit.Maximum comfort meets maximum efficiency. On board the Pershing GTX70, the integration of exterior and interior spaces is seamless and harmonious, thanks to smart solutions such as the combination of the door with the retractable glass partition that separates the cockpit from the salon, as well as the opening wings that create the largest beach area in its class.

Compact, sporty, and bold, the Pershing GTX70 is equipped with a triple IPS engine setup and an advanced control system, ensuring precise handling and responsive maneuvering. Designed to offer refined yet dynamic comfort, the driving experience beautifully combines efficiency and agility.Elegance and attention to detail blend with the dynamic and sporty essence of Pershing, achieving the perfect balance between style, comfort, and livability. In the salon, two parallel sofas provide an ideal space for socializing or relaxing. At the rear, an innovative solution features an integrated sofa that can be transformed into a luxurious sunbed.