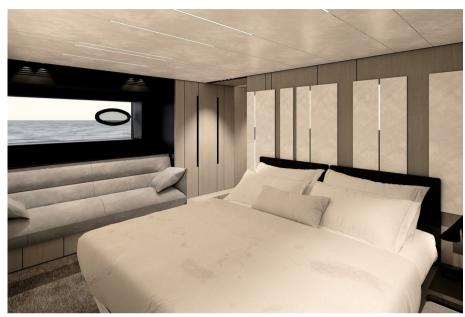

#### Description

PERSHING GTX70, Prepare to be amazed by excellence.

The Pershing GTX70 is a compact SUY, luxury sports utility yacht, with limitless potential and uncompromising ambition. It combines agility and dynamism within an innovative design that maximizes space and redefines the onboard experience, perfectly embodying the GTX Series spirit.Maximum comfort meets maximum efficiency. On board the Pershing GTX70, the integration of exterior and interior spaces is seamless and harmonious, thanks to smart solutions such as the combination of the door with the retractable glass partition that separates the cockpit from the salon, as well as the opening wings that create the largest beach area in its class.