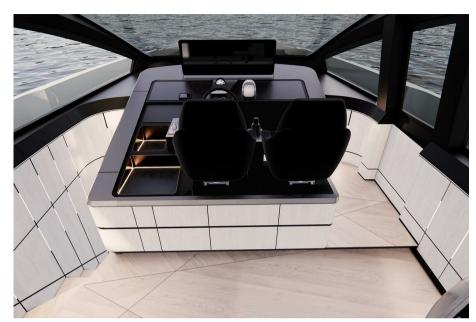

Compact, sporty, and bold, the Pershing GTX70 is equipped with a triple IPS engine setup and an advanced control system, ensuring precise handling and responsive maneuvering. Designed to offer refined yet dynamic comfort, the driving experience beautifully combines efficiency and agility.Elegance and attention to detail blend with the dynamic and sporty essence of Pershing, achieving the perfect balance between style, comfort, and livability. In the salon, two parallel sofas provide an ideal space for socializing or relaxing. At the rear, an innovative solution features an integrated sofa that can be transformed into a luxurious sunbed.