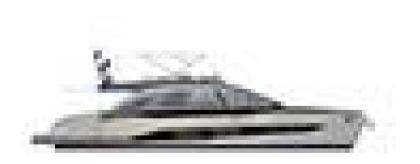

#### Description

PERSHING GTX70, Prepare to be amazed by excellence.

The Pershing GTX70 is a compact SUY, luxury sports utility yacht, with limitless potential and uncompromising ambition. It combines agility and dynamism within an innovative design that maximizes space and redefines the onboard experience, perfectly embodying the GTX Series spirit.Maximum comfort meets maximum efficiency. On board the Pershing GTX70, the integration of exterior and interior spaces is seamless and harmonious, thanks to smart solutions such as the combination of the door with the retractable glass partition that separates the cockpit from the salon, as well as the opening wings that create the largest beach area in its class.

### Specifications

| YEAR  | LENGTH |
|-------|--------|
| 2025  | 21.30  |
| WIDTH | CABINS |
| 0.00  | 3      |

HORSE POWER

0 X 900 CV

| General                                           |                           |                |  |
|---------------------------------------------------|---------------------------|----------------|--|
| TYPE<br>motorboat                                 | BRAND<br>pershing         | MODEL<br>Gtx70 |  |
| Dimensions / Performance                          |                           |                |  |
| CRUISING SPEED (ND)                               | TOP SPEED (ND)<br>35      |                |  |
| Building / facilities                             |                           |                |  |
| AMOUNT OF CABINS                                  |                           |                |  |
| Engine room                                       |                           |                |  |
| NUMBER OF ENGINES HORSE POWER (CV) $0 \times 900$ | <sup>FUEL</sup><br>Diesel |                |  |