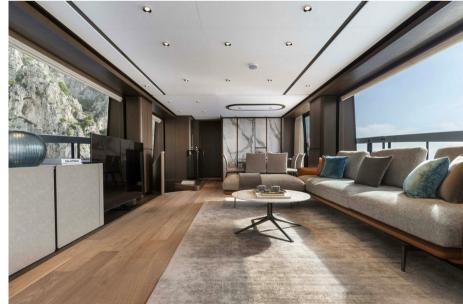

Inside, the Ferretti Yachts 860 offers a unique experience, where refinement meets functionality. It features four luxurious cabins, each with a private en-suite bathroom, accommodating up to eight guests in absolute comfort. The master suite, located either on the main deck or the lower deck depending on the configuration, stands out with its spacious design and noble materials. The main salon, bathed in natural light through panoramic windows, provides a welcoming space combining a lounge area with an elegant dining room. A modern, fully equipped kitchen completes the interior living spaces, designed to meet the expectations of the most demanding yacht owners.

The exterior of the Ferretti Yachts 860 is equally impressive. The flybridge offers a vast area dedicated to relaxation, including a dining space, a bar, and large sun loungers. The foredeck is designed for exclusive moments of relaxation, while the submersible aft platform allows easy access to the water and enhances enjoyment of water activities. New innovations and features have been