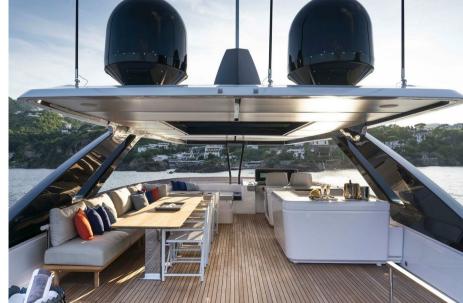

The exterior of the Ferretti Yachts 860 is equally impressive. The flybridge offers a vast area dedicated to relaxation, including a dining space, a bar, and large sun loungers. The foredeck is designed for exclusive moments of relaxation, while the submersible aft platform allows easy access to the water and enhances enjoyment of water activities. New innovations and features have been