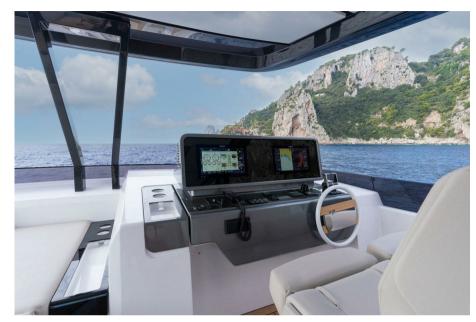

impressive. The flybridge offers a vast area dedicated to relaxation, including a dining space, a bar, and large sun loungers. The foredeck is designed for exclusive moments of relaxation, while the submersible aft platform allows easy access to the water and enhances enjoyment of water activities. New innovations and features have been

# **Specifications**

YEAR

2025

**WIDTH** 

0.00

FUEL TANK CAPACITY

7000

**HORSE POWER** 

0 X 1800 CV

LENGTH

26.95

DRAFT

2.08

**CABINS** 

4



#### General

TYPE BRAND MODEL motorboat ferretti yachts 860

### **Dimensions / Performance**

FUEL CAPACITY (L) CRUISING SPEED (ND) TOP SPEED (ND) 7000 24 28

## **Building / facilities**

AMOUNT OF CABINS

4

### **Engine room**

NUMBER OF ENGINES HORSE POWER (CV)

0 x 1800