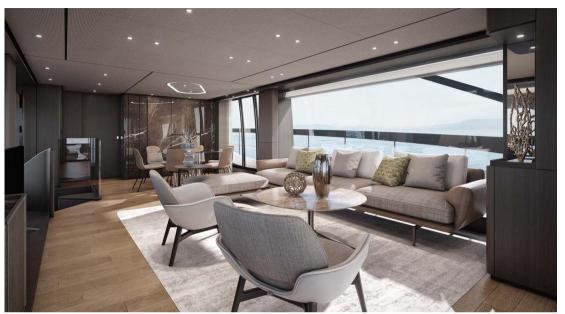

Inside, the Ferretti Yachts 860 offers a unique experience, where refinement meets functionality. It features four luxurious cabins, each with a private en-suite bathroom, accommodating up to eight guests in absolute comfort. The master suite, located either on the main deck or the lower deck depending on the configuration, stands out with its spacious design and noble materials. The main salon, bathed in natural light through panoramic windows, provides a welcoming space combining a lounge area with an elegant dining room. A modern, fully equipped kitchen completes the interior living spaces, designed to meet the expectations of the most demanding yacht owners.