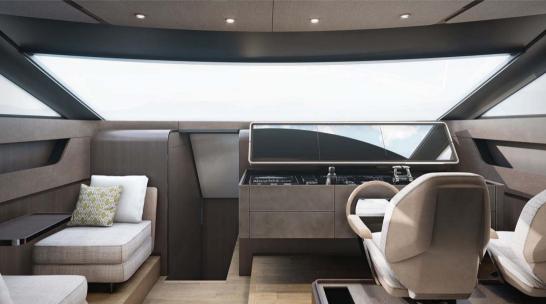

The exterior of the Ferretti Yachts 860 is equally impressive. The flybridge offers a vast area dedicated to relaxation, including a dining space, a bar, and large sun loungers. The foredeck is designed for exclusive moments of relaxation, while the submersible aft platform allows easy access to the water and enhances enjoyment of water activities. New innovations and features have been