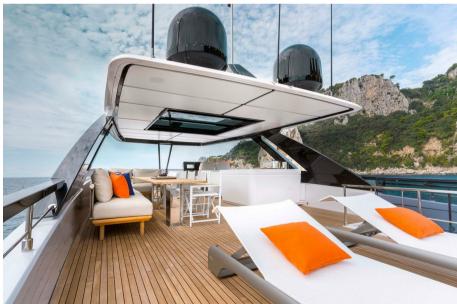

The exterior of the Ferretti Yachts 860 is equally impressive. The flybridge offers a vast area dedicated to relaxation, including a dining space, a bar, and large sun loungers. The foredeck is designed for exclusive moments of relaxation, while the submersible aft platform allows easy access to the water and enhances enjoyment of water activities. New innovations and features have been