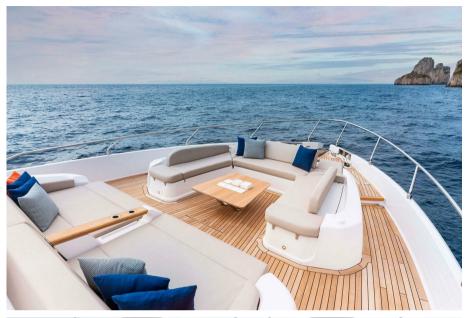

The exterior of the Ferretti Yachts 860 is equally impressive. The flybridge offers a vast area dedicated to relaxation, including a dining space, a bar, and large sun loungers. The foredeck is designed for exclusive moments of relaxation, while the submersible aft platform allows easy access to the water and enhances enjoyment of water activities. New innovations and features have been