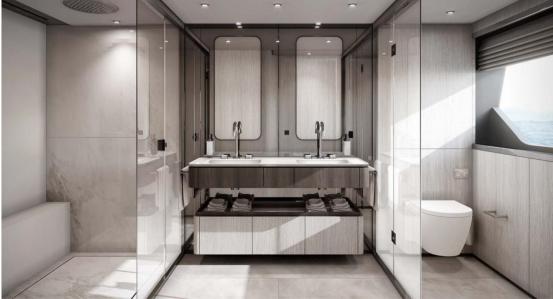

Inside, the Ferretti Yachts 860 offers a unique experience, where refinement meets functionality. It features four luxurious cabins, each with a private en-suite bathroom, accommodating up to eight guests in absolute comfort. The master suite, located either on the main deck or the lower deck depending on the configuration, stands out with its spacious design and noble materials. The main salon, bathed in natural light through panoramic windows, provides a welcoming space combining a lounge area with an elegant dining room. A modern, fully equipped kitchen completes the interior living spaces, designed to meet the expectations of the most demanding yacht owners.