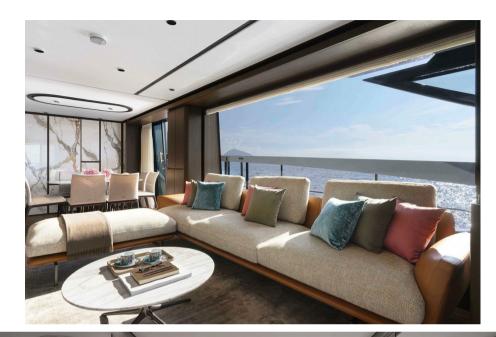

Inside, the Ferretti Yachts 860 offers a unique experience, where refinement meets functionality. It features four luxurious cabins, each with a private en-suite bathroom, accommodating up to eight guests in absolute comfort. The master suite, located either on the main deck or the lower deck depending on the configuration, stands out with its spacious design and noble materials. The main salon, bathed in natural light through panoramic windows, provides a welcoming space combining a lounge area with an elegant dining room. A modern, fully equipped kitchen completes the interior living spaces, designed to meet the expectations of the most demanding yacht owners.

The exterior of the Ferretti Yachts 860 is equally impressive. The flybridge offers a vast area dedicated to relaxation, including a dining space, a bar, and large sun loungers. The foredeck is designed for exclusive moments of relaxation, while the submersible aft platform allows easy access to the water and enhances enjoyment of water activities. New innovations and features have been