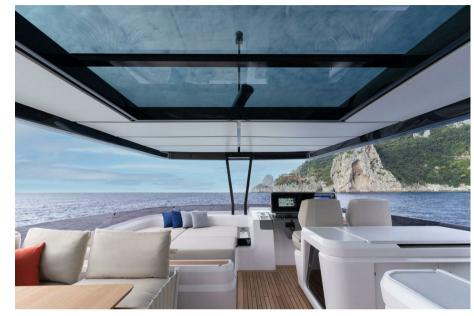

Inside, the Ferretti Yachts 860 offers a unique experience, where refinement meets functionality. It features four luxurious cabins, each with a private en-suite bathroom, accommodating up to eight guests in absolute comfort. The master suite, located either on the main deck or the lower deck depending on the configuration, stands out with its spacious design and noble materials. The main salon, bathed in natural light through panoramic windows, provides a welcoming space combining a lounge area with an elegant dining room. A modern, fully equipped kitchen completes the interior living spaces, designed to meet the expectations of the most demanding yacht owners.

The exterior of the Ferretti Yachts 860 is equally impressive. The flybridge offers a vast area dedicated to relaxation, including a dining space, a bar, and large sun loungers. The foredeck is designed for exclusive moments of relaxation, while the submersible aft platform allows easy access to the water and enhances enjoyment of water activities. New innovations and features have been