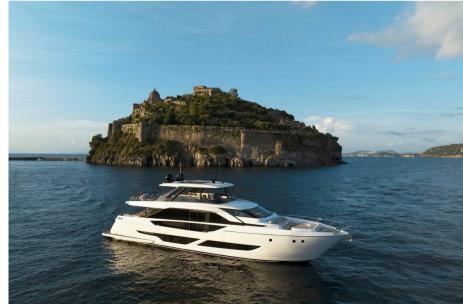

# Description

Ferretti Yachts 860, the Most Innovative Flybridge Yacht

The Ferretti Yachts 860 is a true masterpiece of maritime design, crafted to deliver the perfect balance of luxury, performance, and innovation. Measuring 27 meters in length, this yacht embodies the modern vision of the Ferretti Group and bears the signature of renowned designer Filippo Salvetti, who created its dynamic and elegant exterior lines. This model impresses with its generous dimensions, avant-garde design, and premium finishes that reflect exceptional artisanal craftsmanship.

The exterior of the Ferretti Yachts 860 is equally impressive. The flybridge offers a vast area dedicated to relaxation, including a dining space, a bar, and large sun loungers. The foredeck is designed for exclusive moments of relaxation, while the submersible aft platform allows easy access to the water and enhances enjoyment of water activities. New innovations and features have been