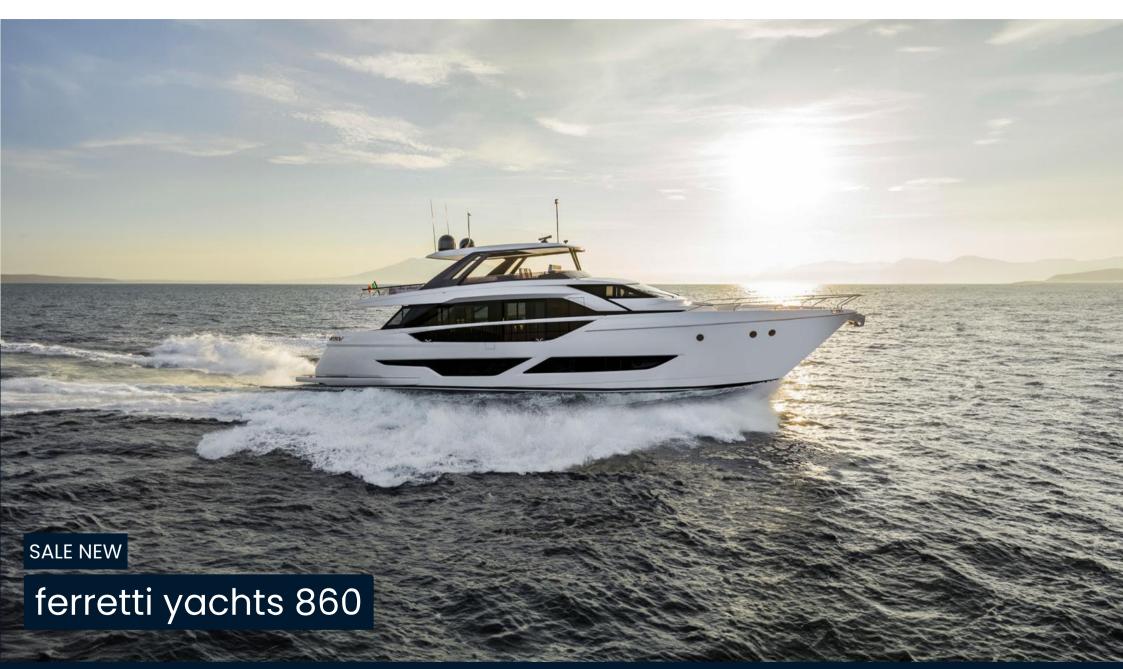

# Description

Ferretti Yachts 860, the Most Innovative Flybridge Yacht

The Ferretti Yachts 860 is a true masterpiece of maritime design, crafted to deliver the perfect balance of luxury, performance, and innovation. Measuring 27 meters in length, this yacht embodies the modern vision of the Ferretti Group and bears the signature of renowned designer Filippo Salvetti, who created its dynamic and elegant exterior lines. This model impresses with its generous dimensions, avant-garde design, and premium finishes that reflect exceptional artisanal craftsmanship.

The exterior of the Ferretti Yachts 860 is equally impressive. The flybridge offers a vast area dedicated to relaxation, including a dining space, a bar, and large sun loungers. The foredeck is designed for exclusive moments of relaxation, while the submersible aft platform allows easy access to the water and enhances enjoyment of water activities. New innovations and features have been