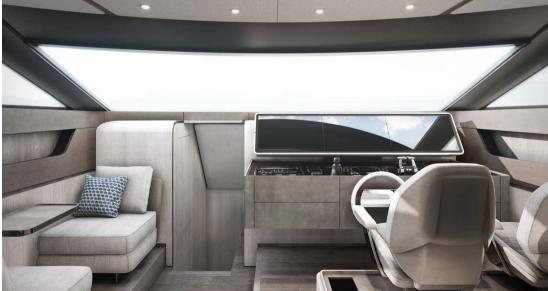

The exterior of the Ferretti Yachts 860 is equally impressive. The flybridge offers a vast area dedicated to relaxation, including a dining space, a bar, and large sun loungers. The foredeck is designed for exclusive moments of relaxation, while the submersible aft platform allows easy access to the water and enhances enjoyment of water activities. New innovations and features have been