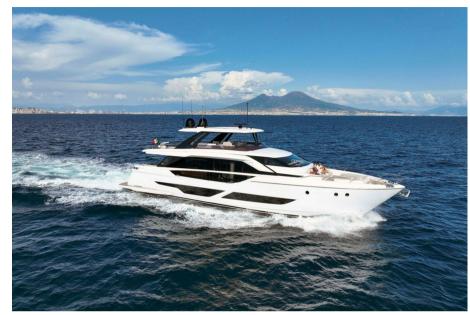

# Description

Ferretti Yachts 860, the Most Innovative Flybridge Yacht

The Ferretti Yachts 860 is a true masterpiece of maritime design, crafted to deliver the perfect balance of luxury, performance, and innovation. Measuring 27 meters in length, this yacht embodies the modern vision of the Ferretti Group and bears the signature of renowned designer Filippo Salvetti, who created its dynamic and elegant exterior lines. This model impresses with its generous dimensions, avant-garde design, and premium finishes that reflect exceptional artisanal craftsmanship.

The exterior of the Ferretti Yachts 860 is equally impressive. The flybridge offers a vast area dedicated to relaxation, including a dining space, a bar, and large sun loungers. The foredeck is designed for exclusive moments of relaxation, while the submersible aft platform allows easy access to the water and enhances enjoyment of water activities. New innovations and features have been