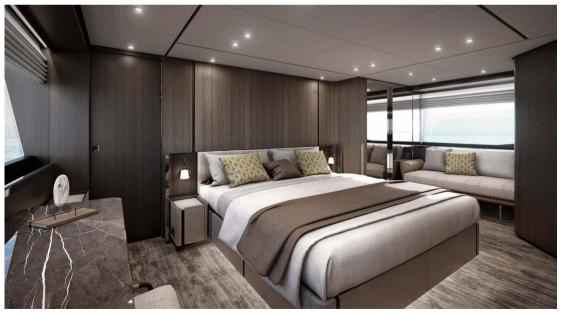

Inside, the Ferretti Yachts 860 offers a unique experience, where refinement meets functionality. It features four luxurious cabins, each with a private en-suite bathroom, accommodating up to eight guests in absolute comfort. The master suite, located either on the main deck or the lower deck depending on the configuration, stands out with its spacious design and noble materials. The main salon, bathed in natural light through panoramic windows, provides a welcoming space combining a lounge area with an elegant dining room. A modern, fully equipped kitchen completes the interior living spaces, designed to meet the expectations of the most demanding yacht owners.