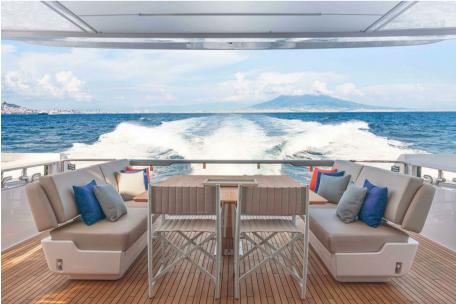

The exterior of the Ferretti Yachts 860 is equally impressive. The flybridge offers a vast area dedicated to relaxation, including a dining space, a bar, and large sun loungers. The foredeck is designed for exclusive moments of relaxation, while the submersible aft platform allows easy access to the water and enhances enjoyment of water activities. New innovations and features have been