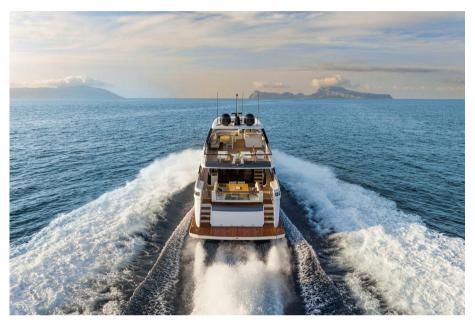

The exterior of the Ferretti Yachts 860 is equally impressive. The flybridge offers a vast area dedicated to relaxation, including a dining space, a bar, and large sun loungers. The foredeck is designed for exclusive moments of relaxation, while the submersible aft platform allows easy access to the water and enhances enjoyment of water activities. New innovations and features have been