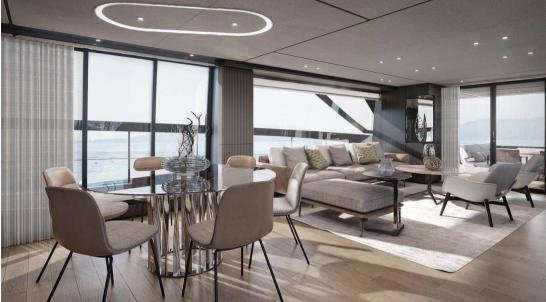

Inside, the Ferretti Yachts 860 offers a unique experience, where refinement meets functionality. It features four luxurious cabins, each with a private en-suite bathroom, accommodating up to eight guests in absolute comfort. The master suite, located either on the main deck or the lower deck depending on the configuration, stands out with its spacious design and noble materials. The main salon, bathed in natural light through panoramic windows, provides a welcoming space combining a lounge area with an elegant dining room. A modern, fully equipped kitchen completes the interior living spaces, designed to meet the expectations of the most demanding yacht owners.