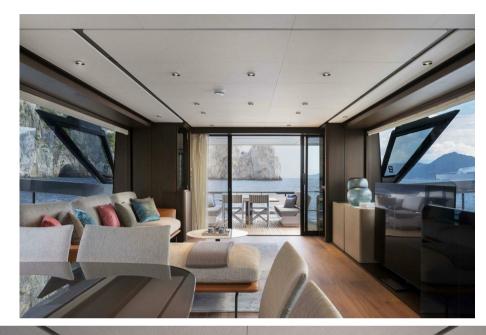

Inside, the Ferretti Yachts 860 offers a unique experience, where refinement meets functionality. It features four luxurious cabins, each with a private en-suite bathroom, accommodating up to eight guests in absolute comfort. The master suite, located either on the main deck or the lower deck depending on the configuration, stands out with its spacious design and noble materials. The main salon, bathed in natural light through panoramic windows, provides a welcoming space combining a lounge area with an elegant dining room. A modern, fully equipped kitchen completes the interior living spaces, designed to meet the expectations of the most demanding yacht owners.

The exterior of the Ferretti Yachts 860 is equally impressive. The flybridge offers a vast area dedicated to relaxation, including a dining space, a bar, and large sun loungers. The foredeck is designed for exclusive moments of relaxation, while the submersible aft platform allows easy access to the water and enhances enjoyment of water activities. New innovations and features have been