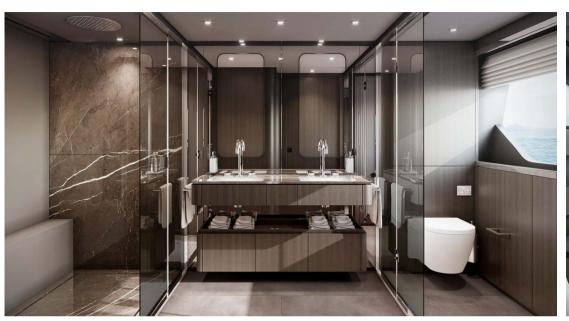

Inside, the Ferretti Yachts 860 offers a unique experience, where refinement meets functionality. It features four luxurious cabins, each with a private en-suite bathroom, accommodating up to eight guests in absolute comfort. The master suite, located either on the main deck or the lower deck depending on the configuration, stands out with its spacious design and noble materials. The main salon, bathed in natural light through panoramic windows, provides a welcoming space combining a lounge area with an elegant dining room. A modern, fully equipped kitchen completes the interior living spaces, designed to meet the expectations of the most demanding yacht owners.