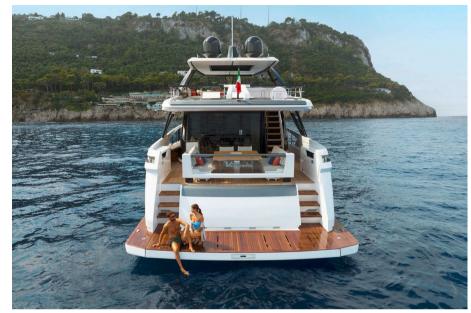

The exterior of the Ferretti Yachts 860 is equally impressive. The flybridge offers a vast area dedicated to relaxation, including a dining space, a bar, and large sun loungers. The foredeck is designed for exclusive moments of relaxation, while the submersible aft platform allows easy access to the water and enhances enjoyment of water activities. New innovations and features have been