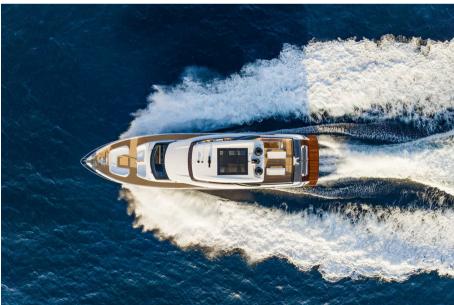

The exterior of the Ferretti Yachts 860 is equally impressive. The flybridge offers a vast area dedicated to relaxation, including a dining space, a bar, and large sun loungers. The foredeck is designed for exclusive moments of relaxation, while the submersible aft platform allows easy access to the water and enhances enjoyment of water activities. New innovations and features have been