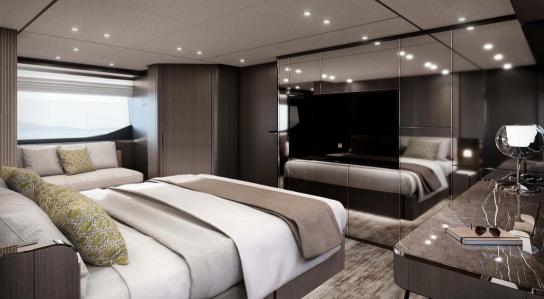

Inside, the Ferretti Yachts 860 offers a unique experience, where refinement meets functionality. It features four luxurious cabins, each with a private en-suite bathroom, accommodating up to eight guests in absolute comfort. The master suite, located either on the main deck or the lower deck depending on the configuration, stands out with its spacious design and noble materials. The main salon, bathed in natural light through panoramic windows, provides a welcoming space combining a lounge area with an elegant dining room. A modern, fully equipped kitchen completes the interior living spaces, designed to meet the expectations of the most demanding yacht owners.