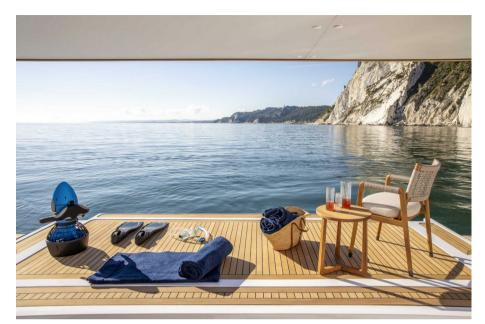

#### Description

Custom Line Navetta 30, the super yacht with authentic traditional charm. The Custom Line Navetta 30 embodies the spirited spirit of a true masterpiece, with an avant-garde design conceived with reference to maritime tradition. The smallest in the Navetta range, this superyacht features a displacement hull that skilfully fuses seaworthiness, comfort, safety and customisation. With its bold dimensions of 28.43 metres in length and 7.3 metres in beam, the Navetta 30 sails with an elegance and lightness that evoke grace and freedom, offering a feeling of absolute well-being to its owner and guests. The exterior design of this Custom Line stands out for its generous volume, balanced with elegant, captivating lines. The horizontal layout of the exterior lines gives this yacht a sleek, dynamic profile, while retaining a touch of timeless classicism. The lines of the hull extend this dynamic forward, ensuring excellent performance while optimising fuel consumption. In addition, the connection with the upper deck has been improved to create a clear separation between the hull and superstructure, creating two distinct areas united by a harmonious design. Inside the Custom Line Navetta 30, harmony with the lines of the hull is perfectly achieved. This mega yacht offers a series of stylistic innovations, particularly in the layout of the spaces, allowing a fluid and coherent transition between the interior and exterior spaces. Every detail is designed to optimise the use of available space and volume. The design of the Navetta 30 is a perfect blend of modernity and the codes of traditional boats. While retaining classic elements such as rounded lines, window frames and the use of solid wood and brushed teak, a resolutely modern approach has been adopted. For a more dynamic touch, the integration