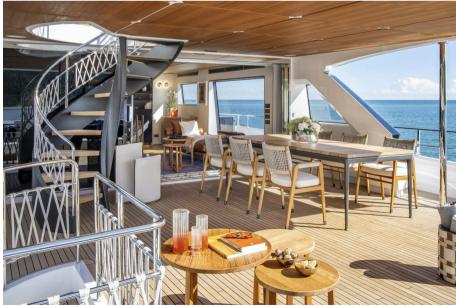

#### Description

Custom Line Navetta 30, the super yacht with authentic traditional charm. The Custom Line Navetta 30 embodies the spirited spirit of a true masterpiece, with an avant-garde design conceived with reference to maritime tradition. The smallest in the Navetta range, this superyacht features a displacement hull that skilfully fuses seaworthiness, comfort, safety and customisation. With its bold dimensions of 28.43 metres in length and 7.3 metres in beam, the Navetta 30 sails with an elegance and lightness that evoke grace and freedom, offering a feeling of absolute well-being to its owner and guests. The exterior design of this Custom Line stands out for its generous volume, balanced with elegant, captivating lines. The horizontal layout of the exterior lines gives this yacht a sleek, dynamic profile, while retaining a touch of timeless classicism. The lines of the hull extend this dynamic forward, ensuring excellent performance while optimising fuel consumption. In addition, the connection with the upper deck has been improved to create a clear separation between the hull and superstructure, creating two distinct areas united by a harmonious design. Inside the Custom Line Navetta 30, harmony with the lines of the hull is perfectly achieved. This mega yacht offers a series of stylistic innovations, particularly in the layout of the spaces, allowing a fluid and coherent transition between the interior and exterior spaces. Every detail is designed to optimise the use of available space and volume. The design of the Navetta 30 is a perfect blend of modernity and the codes of traditional boats. While retaining classic elements such as rounded lines, window frames and the use of solid wood and brushed teak, a resolutely modern approach has been adopted. For a more dynamic touch, the integration