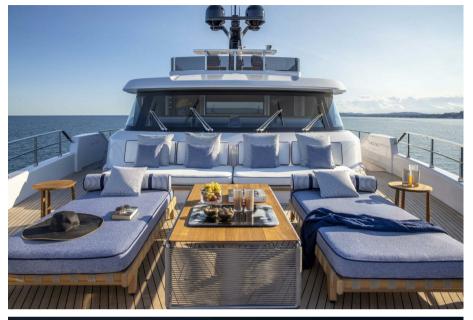

#### Description

Custom Line Navetta 30, the super yacht with authentic traditional charm. The Custom Line Navetta 30 embodies the spirited spirit of a true masterpiece, with an avant-garde design conceived with reference to maritime tradition. The smallest in the Navetta range, this superyacht features a displacement hull that skilfully fuses seaworthiness, comfort, safety and customisation. With its bold dimensions of 28.43 metres in length and 7.3 metres in beam, the Navetta 30 sails with an elegance and lightness that evoke grace and freedom, offering a feeling of absolute well-being to its owner and guests. The exterior design of this Custom Line stands out for its generous volume, balanced with elegant, captivating lines. The horizontal layout of the exterior lines gives this yacht a sleek, dynamic profile, while retaining a touch of timeless classicism. The lines of the hull extend this dynamic forward, ensuring excellent performance while optimising fuel consumption. In addition, the connection with the upper deck has been improved to create a clear separation between the hull and superstructure, creating two distinct areas united by a harmonious design. Inside the Custom Line Navetta 30, harmony with the lines of the hull is perfectly achieved. This mega yacht offers a series of stylistic innovations, particularly in the layout of the spaces, allowing a fluid and coherent transition between the interior and exterior spaces. Every detail is designed to optimise the use of available space and volume. The design of the Navetta 30 is a perfect blend of modernity and the codes of traditional boats. While retaining classic elements such as rounded lines, window frames and the use of solid wood and brushed teak, a resolutely modern approach has been adopted. For a more dynamic touch, the integration