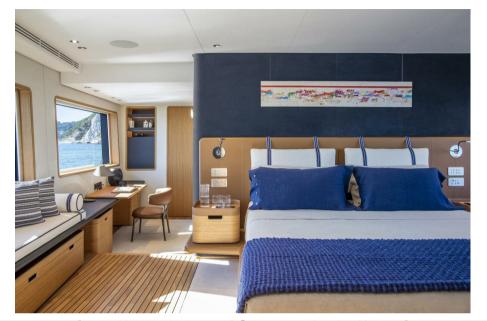

#### Description

Custom Line Navetta 30, the super yacht with authentic traditional charm. The Custom Line Navetta 30 embodies the spirited spirit of a true masterpiece, with an avant-garde design conceived with reference to maritime tradition. The smallest in the Navetta range, this superyacht features a displacement hull that skilfully fuses seaworthiness, comfort, safety and customisation. With its bold dimensions of 28.43 metres in length and 7.3 metres in beam, the Navetta 30 sails with an elegance and lightness that evoke grace and freedom, offering a feeling of absolute well-being to its owner and guests. The exterior design of this Custom Line stands out for its generous volume, balanced with elegant, captivating lines. The horizontal layout of the exterior lines gives this yacht a sleek, dynamic profile, while retaining a touch of timeless classicism. The lines of the hull extend this dynamic forward, ensuring excellent performance while optimising fuel consumption. In addition, the connection with the upper deck has been improved to create a clear separation between the hull and superstructure, creating two distinct areas united by a harmonious design. Inside the Custom Line Navetta 30, harmony with the lines of the hull is perfectly achieved. This mega yacht offers a series of stylistic innovations, particularly in the layout of the spaces, allowing a fluid and coherent transition between the interior and exterior spaces. Every detail is designed to optimise the use of available space and volume. The design of the Navetta 30 is a perfect blend of modernity and the codes of traditional boats. While retaining classic elements such as rounded lines, window frames and the use of solid wood and brushed teak, a resolutely modern approach has been adopted. For a more dynamic touch, the integration