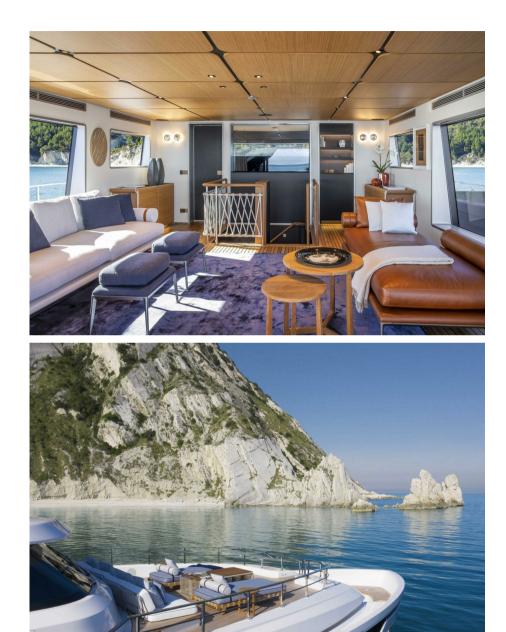

#### Description

Custom Line Navetta 30, the super yacht with authentic traditional charm. The Custom Line Navetta 30 embodies the spirited spirit of a true masterpiece, with an avant-garde design conceived with reference to maritime tradition. The smallest in the Navetta range, this superyacht features a displacement hull that skilfully fuses seaworthiness, comfort, safety and customisation. With its bold dimensions of 28.43 metres in length and 7.3 metres in beam, the Navetta 30 sails with an elegance and lightness that evoke grace and freedom, offering a feeling of absolute well-being to its owner and guests. The exterior design of this Custom Line stands out for its generous volume, balanced with elegant, captivating lines. The horizontal layout of the exterior lines gives this yacht a sleek, dynamic profile, while retaining a touch of timeless classicism. The lines of the hull extend this dynamic forward, ensuring excellent performance while optimising fuel consumption. In addition, the connection with the upper deck has been improved to create a clear separation between the hull and superstructure, creating two distinct areas united by a harmonious design. Inside the Custom Line Navetta 30, harmony with the lines of the hull is perfectly achieved. This mega yacht offers a series of stylistic innovations, particularly in the layout of the spaces, allowing a fluid and coherent transition between the interior and exterior spaces. Every detail is designed to optimise the use of available space and volume. The design of the Navetta 30 is a perfect blend of modernity and the codes of traditional boats. While retaining classic elements such as rounded lines, window frames and the use of solid wood and brushed teak, a resolutely modern approach has been adopted. For a more dynamic touch, the integration