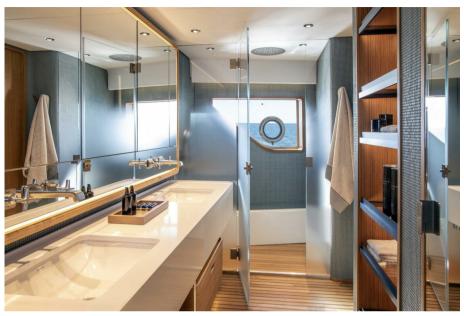

#### Description

Custom Line Navetta 30, the super yacht with authentic traditional charm. The Custom Line Navetta 30 embodies the spirited spirit of a true masterpiece, with an avant-garde design conceived with reference to maritime tradition. The smallest in the Navetta range, this superyacht features a displacement hull that skilfully fuses seaworthiness, comfort, safety and customisation. With its bold dimensions of 28.43 metres in length and 7.3 metres in beam, the Navetta 30 sails with an elegance and lightness that evoke grace and freedom, offering a feeling of absolute well-being to its owner and guests. The exterior design of this Custom Line stands out for its generous volume, balanced with elegant, captivating lines. The horizontal layout of the exterior lines gives this yacht a sleek, dynamic profile, while retaining a touch of timeless classicism. The lines of the hull extend this dynamic forward, ensuring excellent performance while optimising fuel consumption. In addition, the connection with the upper deck has been improved to create a clear separation between the hull and superstructure, creating two distinct areas united by a harmonious design. Inside the Custom Line Navetta 30, harmony with the lines of the hull is perfectly achieved. This mega yacht offers a series of stylistic innovations, particularly in the layout of the spaces, allowing a fluid and coherent transition between the interior and exterior spaces. Every detail is designed to optimise the use of available space and volume. The design of the Navetta 30 is a perfect blend of modernity and the codes of traditional boats. While retaining classic elements such as rounded lines, window frames and the use of solid wood and brushed teak, a resolutely modern approach has been adopted. For a more dynamic touch, the integration