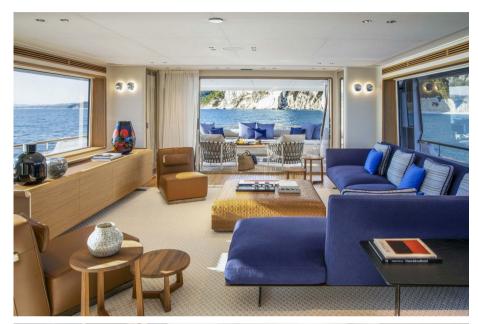

#### Description

Custom Line Navetta 30, the super yacht with authentic traditional charm. The Custom Line Navetta 30 embodies the spirited spirit of a true masterpiece, with an avant-garde design conceived with reference to maritime tradition. The smallest in the Navetta range, this superyacht features a displacement hull that skilfully fuses seaworthiness, comfort, safety and customisation. With its bold dimensions of 28.43 metres in length and 7.3 metres in beam, the Navetta 30 sails with an elegance and lightness that evoke grace and freedom, offering a feeling of absolute well-being to its owner and guests. The exterior design of this Custom Line stands out for its generous volume, balanced with elegant, captivating lines. The horizontal layout of the exterior lines gives this yacht a sleek, dynamic profile, while retaining a touch of timeless classicism. The lines of the hull extend this dynamic forward, ensuring excellent performance while optimising fuel consumption. In addition, the connection with the upper deck has been improved to create a clear separation between the hull and superstructure, creating two distinct areas united by a harmonious design. Inside the Custom Line Navetta 30, harmony with the lines of the hull is perfectly achieved. This mega yacht offers a series of stylistic innovations, particularly in the layout of the spaces, allowing a fluid and coherent transition between the interior and exterior spaces. Every detail is designed to optimise the use of available space and volume. The design of the Navetta 30 is a perfect blend of modernity and the codes of traditional boats. While retaining classic elements such as rounded lines, window frames and the use of solid wood and brushed teak, a resolutely modern approach has been adopted. For a more dynamic touch, the integration