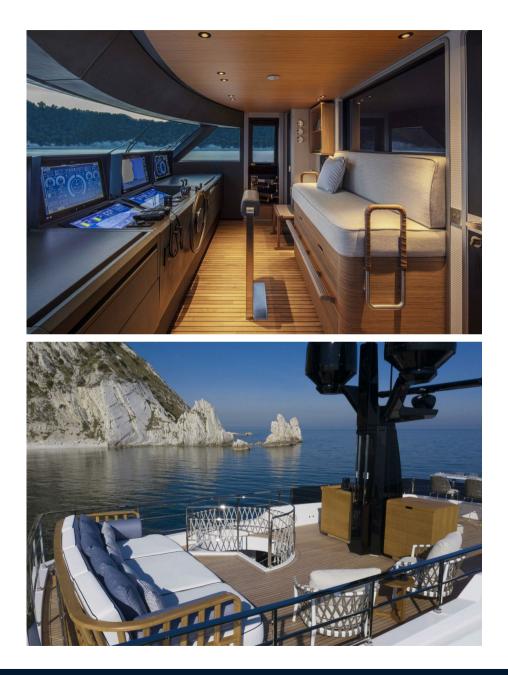

#### Description

Custom Line Navetta 30, the super yacht with authentic traditional charm. The Custom Line Navetta 30 embodies the spirited spirit of a true masterpiece, with an avant-garde design conceived with reference to maritime tradition. The smallest in the Navetta range, this superyacht features a displacement hull that skilfully fuses seaworthiness, comfort, safety and customisation. With its bold dimensions of 28.43 metres in length and 7.3 metres in beam, the Navetta 30 sails with an elegance and lightness that evoke grace and freedom, offering a feeling of absolute well-being to its owner and guests. The exterior design of this Custom Line stands out for its generous volume, balanced with elegant, captivating lines. The horizontal layout of the exterior lines gives this yacht a sleek, dynamic profile, while retaining a touch of timeless classicism. The lines of the hull extend this dynamic forward, ensuring excellent performance while optimising fuel consumption. In addition, the connection with the upper deck has been improved to create a clear separation between the hull and superstructure, creating two distinct areas united by a harmonious design. Inside the Custom Line Navetta 30, harmony with the lines of the hull is perfectly achieved. This mega yacht offers a series of stylistic innovations, particularly in the layout of the spaces, allowing a fluid and coherent transition between the interior and exterior spaces. Every detail is designed to optimise the use of available space and volume. The design of the Navetta 30 is a perfect blend of modernity and the codes of traditional boats. While retaining classic elements such as rounded lines, window frames and the use of solid wood and brushed teak, a resolutely modern approach has been adopted. For a more dynamic touch, the integration