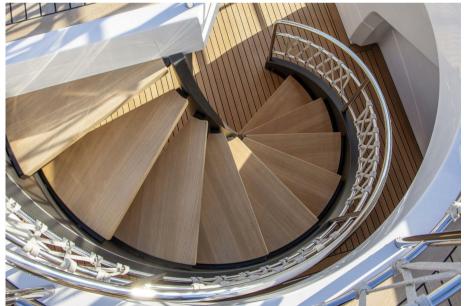

#### Description

Custom Line Navetta 30, the super yacht with authentic traditional charm. The Custom Line Navetta 30 embodies the spirited spirit of a true masterpiece, with an avant-garde design conceived with reference to maritime tradition. The smallest in the Navetta range, this superyacht features a displacement hull that skilfully fuses seaworthiness, comfort, safety and customisation. With its bold dimensions of 28.43 metres in length and 7.3 metres in beam, the Navetta 30 sails with an elegance and lightness that evoke grace and freedom, offering a feeling of absolute well-being to its owner and guests. The exterior design of this Custom Line stands out for its generous volume, balanced with elegant, captivating lines. The horizontal layout of the exterior lines gives this yacht a sleek, dynamic profile, while retaining a touch of timeless classicism. The lines of the hull extend this dynamic forward, ensuring excellent performance while optimising fuel consumption. In addition, the connection with the upper deck has been improved to create a clear separation between the hull and superstructure, creating two distinct areas united by a harmonious design. Inside the Custom Line Navetta 30, harmony with the lines of the hull is perfectly achieved. This mega yacht offers a series of stylistic innovations, particularly in the layout of the spaces, allowing a fluid and coherent transition between the interior and exterior spaces. Every detail is designed to optimise the use of available space and volume. The design of the Navetta 30 is a perfect blend of modernity and the codes of traditional boats. While retaining classic elements such as rounded lines, window frames and the use of solid wood and brushed teak, a resolutely modern approach has been adopted. For a more dynamic touch, the integration