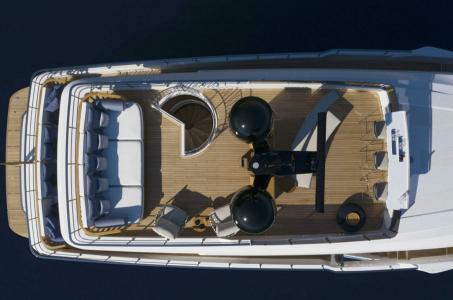

#### Description

Custom Line Navetta 30, the super yacht with authentic traditional charm. The Custom Line Navetta 30 embodies the spirited spirit of a true masterpiece, with an avant-garde design conceived with reference to maritime tradition. The smallest in the Navetta range, this superyacht features a displacement hull that skilfully fuses seaworthiness, comfort, safety and customisation. With its bold dimensions of 28.43 metres in length and 7.3 metres in beam, the Navetta 30 sails with an elegance and lightness that evoke grace and freedom, offering a feeling of absolute well-being to its owner and guests. The exterior design of this Custom Line stands out for its generous volume, balanced with elegant, captivating lines. The horizontal layout of the exterior lines gives this yacht a sleek, dynamic profile, while retaining a touch of timeless classicism. The lines of the hull extend this dynamic forward, ensuring excellent performance while optimising fuel consumption. In addition, the connection with the upper deck has been improved to create a clear separation between the hull and superstructure, creating two distinct areas united by a harmonious design. Inside the Custom Line Navetta 30, harmony with the lines of the hull is perfectly achieved. This mega yacht offers a series of stylistic innovations, particularly in the layout of the spaces, allowing a fluid and coherent transition between the interior and exterior spaces. Every detail is designed to optimise the use of available space and volume. The design of the Navetta 30 is a perfect blend of modernity and the codes of traditional boats. While retaining classic elements such as rounded lines, window frames and the use of solid wood and brushed teak, a resolutely modern approach has been adopted. For a more dynamic touch, the integration