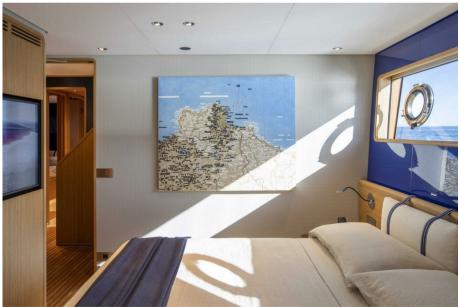

#### Description

Custom Line Navetta 30, the super yacht with authentic traditional charm. The Custom Line Navetta 30 embodies the spirited spirit of a true masterpiece, with an avant-garde design conceived with reference to maritime tradition. The smallest in the Navetta range, this superyacht features a displacement hull that skilfully fuses seaworthiness, comfort, safety and customisation. With its bold dimensions of 28.43 metres in length and 7.3 metres in beam, the Navetta 30 sails with an elegance and lightness that evoke grace and freedom, offering a feeling of absolute well-being to its owner and guests. The exterior design of this Custom Line stands out for its generous volume, balanced with elegant, captivating lines. The horizontal layout of the exterior lines gives this yacht a sleek, dynamic profile, while retaining a touch of timeless classicism. The lines of the hull extend this dynamic forward, ensuring excellent performance while optimising fuel consumption. In addition, the connection with the upper deck has been improved to create a clear separation between the hull and superstructure, creating two distinct areas united by a harmonious design. Inside the Custom Line Navetta 30, harmony with the lines of the hull is perfectly achieved. This mega yacht offers a series of stylistic innovations, particularly in the layout of the spaces, allowing a fluid and coherent transition between the interior and exterior spaces. Every detail is designed to optimise the use of available space and volume. The design of the Navetta 30 is a perfect blend of modernity and the codes of traditional boats. While retaining classic elements such as rounded lines, window frames and the use of solid wood and brushed teak, a resolutely modern approach has been adopted. For a more dynamic touch, the integration