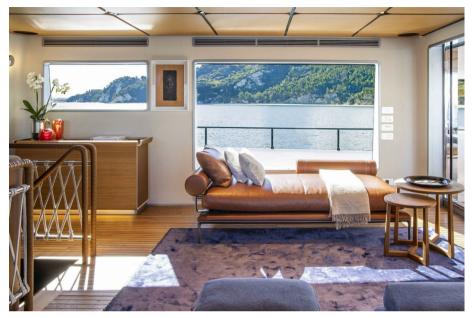

#### Description

Custom Line Navetta 30, the super yacht with authentic traditional charm. The Custom Line Navetta 30 embodies the spirited spirit of a true masterpiece, with an avant-garde design conceived with reference to maritime tradition. The smallest in the Navetta range, this superyacht features a displacement hull that skilfully fuses seaworthiness, comfort, safety and customisation. With its bold dimensions of 28.43 metres in length and 7.3 metres in beam, the Navetta 30 sails with an elegance and lightness that evoke grace and freedom, offering a feeling of absolute well-being to its owner and guests. The exterior design of this Custom Line stands out for its generous volume, balanced with elegant, captivating lines. The horizontal layout of the exterior lines gives this yacht a sleek, dynamic profile, while retaining a touch of timeless classicism. The lines of the hull extend this dynamic forward, ensuring excellent performance while optimising fuel consumption. In addition, the connection with the upper deck has been improved to create a clear separation between the hull and superstructure, creating two distinct areas united by a harmonious design. Inside the Custom Line Navetta 30, harmony with the lines of the hull is perfectly achieved. This mega yacht offers a series of stylistic innovations, particularly in the layout of the spaces, allowing a fluid and coherent transition between the interior and exterior spaces. Every detail is designed to optimise the use of available space and volume. The design of the Navetta 30 is a perfect blend of modernity and the codes of traditional boats. While retaining classic elements such as rounded lines, window frames and the use of solid wood and brushed teak, a resolutely modern approach has been adopted. For a more dynamic touch, the integration