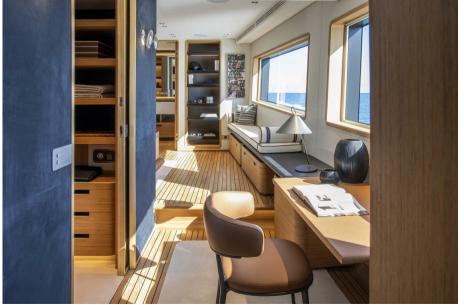

#### Description

Custom Line Navetta 30, the super yacht with authentic traditional charm. The Custom Line Navetta 30 embodies the spirited spirit of a true masterpiece, with an avant-garde design conceived with reference to maritime tradition. The smallest in the Navetta range, this superyacht features a displacement hull that skilfully fuses seaworthiness, comfort, safety and customisation. With its bold dimensions of 28.43 metres in length and 7.3 metres in beam, the Navetta 30 sails with an elegance and lightness that evoke grace and freedom, offering a feeling of absolute well-being to its owner and guests. The exterior design of this Custom Line stands out for its generous volume, balanced with elegant, captivating lines. The horizontal layout of the exterior lines gives this yacht a sleek, dynamic profile, while retaining a touch of timeless classicism. The lines of the hull extend this dynamic forward, ensuring excellent performance while optimising fuel consumption. In addition, the connection with the upper deck has been improved to create a clear separation between the hull and superstructure, creating two distinct areas united by a harmonious design. Inside the Custom Line Navetta 30, harmony with the lines of the hull is perfectly achieved. This mega yacht offers a series of stylistic innovations, particularly in the layout of the spaces, allowing a fluid and coherent transition between the interior and exterior spaces. Every detail is designed to optimise the use of available space and volume. The design of the Navetta 30 is a perfect blend of modernity and the codes of traditional boats. While retaining classic elements such as rounded lines, window frames and the use of solid wood and brushed teak, a resolutely modern approach has been adopted. For a more dynamic touch, the integration