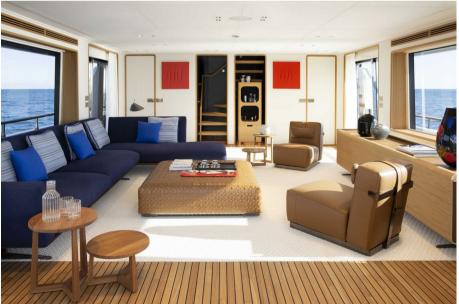

#### Description

Custom Line Navetta 30, the super yacht with authentic traditional charm. The Custom Line Navetta 30 embodies the spirited spirit of a true masterpiece, with an avant-garde design conceived with reference to maritime tradition. The smallest in the Navetta range, this superyacht features a displacement hull that skilfully fuses seaworthiness, comfort, safety and customisation. With its bold dimensions of 28.43 metres in length and 7.3 metres in beam, the Navetta 30 sails with an elegance and lightness that evoke grace and freedom, offering a feeling of absolute well-being to its owner and guests. The exterior design of this Custom Line stands out for its generous volume, balanced with elegant, captivating lines. The horizontal layout of the exterior lines gives this yacht a sleek, dynamic profile, while retaining a touch of timeless classicism. The lines of the hull extend this dynamic forward, ensuring excellent performance while optimising fuel consumption. In addition, the connection with the upper deck has been improved to create a clear separation between the hull and superstructure, creating two distinct areas united by a harmonious design. Inside the Custom Line Navetta 30, harmony with the lines of the hull is perfectly achieved. This mega yacht offers a series of stylistic innovations, particularly in the layout of the spaces, allowing a fluid and coherent transition between the interior and exterior spaces. Every detail is designed to optimise the use of available space and volume. The design of the Navetta 30 is a perfect blend of modernity and the codes of traditional boats. While retaining classic elements such as rounded lines, window frames and the use of solid wood and brushed teak, a resolutely modern approach has been adopted. For a more dynamic touch, the integration