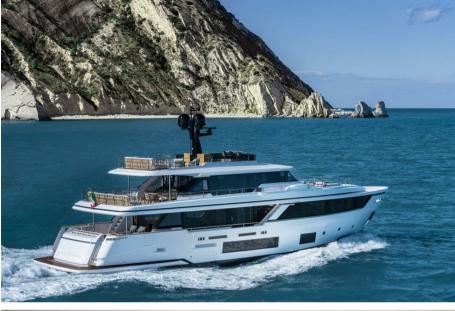

#### Description

Custom Line Navetta 30, the super yacht with authentic traditional charm. The Custom Line Navetta 30 embodies the spirited spirit of a true masterpiece, with an avant-garde design conceived with reference to maritime tradition. The smallest in the Navetta range, this superyacht features a displacement hull that skilfully fuses seaworthiness, comfort, safety and customisation. With its bold dimensions of 28.43 metres in length and 7.3 metres in beam, the Navetta 30 sails with an elegance and lightness that evoke grace and freedom, offering a feeling of absolute well-being to its owner and guests. The exterior design of this Custom Line stands out for its generous volume, balanced with elegant, captivating lines. The horizontal layout of the exterior lines gives this yacht a sleek, dynamic profile, while retaining a touch of timeless classicism. The lines of the hull extend this dynamic forward, ensuring excellent performance while optimising fuel consumption. In addition, the connection with the upper deck has been improved to create a clear separation between the hull and superstructure, creating two distinct areas united by a harmonious design. Inside the Custom Line Navetta 30, harmony with the lines of the hull is perfectly achieved. This mega yacht offers a series of stylistic innovations, particularly in the layout of the spaces, allowing a fluid and coherent transition between the interior and exterior spaces. Every detail is designed to optimise the use of available space and volume. The design of the Navetta 30 is a perfect blend of modernity and the codes of traditional boats. While retaining classic elements such as rounded lines, window frames and the use of solid wood and brushed teak, a resolutely modern approach has been adopted. For a more dynamic touch, the integration