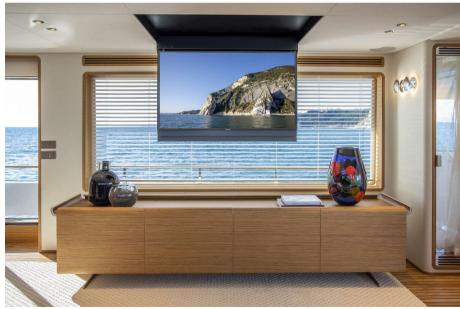

#### Description

Custom Line Navetta 30, the super yacht with authentic traditional charm. The Custom Line Navetta 30 embodies the spirited spirit of a true masterpiece, with an avant-garde design conceived with reference to maritime tradition. The smallest in the Navetta range, this superyacht features a displacement hull that skilfully fuses seaworthiness, comfort, safety and customisation. With its bold dimensions of 28.43 metres in length and 7.3 metres in beam, the Navetta 30 sails with an elegance and lightness that evoke grace and freedom, offering a feeling of absolute well-being to its owner and guests. The exterior design of this Custom Line stands out for its generous volume, balanced with elegant, captivating lines. The horizontal layout of the exterior lines gives this yacht a sleek, dynamic profile, while retaining a touch of timeless classicism. The lines of the hull extend this dynamic forward, ensuring excellent performance while optimising fuel consumption. In addition, the connection with the upper deck has been improved to create a clear separation between the hull and superstructure, creating two distinct areas united by a harmonious design. Inside the Custom Line Navetta 30, harmony with the lines of the hull is perfectly achieved. This mega yacht offers a series of stylistic innovations, particularly in the layout of the spaces, allowing a fluid and coherent transition between the interior and exterior spaces. Every detail is designed to optimise the use of available space and volume. The design of the Navetta 30 is a perfect blend of modernity and the codes of traditional boats. While retaining classic elements such as rounded lines, window frames and the use of solid wood and brushed teak, a resolutely modern approach has been adopted. For a more dynamic touch, the integration