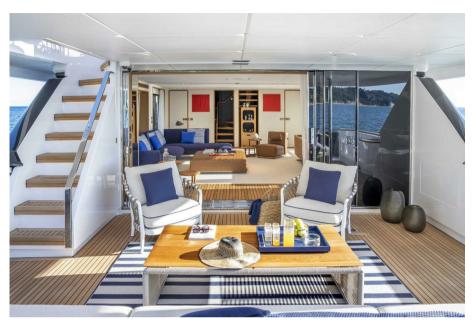

#### Description

Custom Line Navetta 30, the super yacht with authentic traditional charm. The Custom Line Navetta 30 embodies the spirited spirit of a true masterpiece, with an avant-garde design conceived with reference to maritime tradition. The smallest in the Navetta range, this superyacht features a displacement hull that skilfully fuses seaworthiness, comfort, safety and customisation. With its bold dimensions of 28.43 metres in length and 7.3 metres in beam, the Navetta 30 sails with an elegance and lightness that evoke grace and freedom, offering a feeling of absolute well-being to its owner and guests. The exterior design of this Custom Line stands out for its generous volume, balanced with elegant, captivating lines. The horizontal layout of the exterior lines gives this yacht a sleek, dynamic profile, while retaining a touch of timeless classicism. The lines of the hull extend this dynamic forward, ensuring excellent performance while optimising fuel consumption. In addition, the connection with the upper deck has been improved to create a clear separation between the hull and superstructure, creating two distinct areas united by a harmonious design. Inside the Custom Line Navetta 30, harmony with the lines of the hull is perfectly achieved. This mega yacht offers a series of stylistic innovations, particularly in the layout of the spaces, allowing a fluid and coherent transition between the interior and exterior spaces. Every detail is designed to optimise the use of available space and volume. The design of the Navetta 30 is a perfect blend of modernity and the codes of traditional boats. While retaining classic elements such as rounded lines, window frames and the use of solid wood and brushed teak, a resolutely modern approach has been adopted. For a more dynamic touch, the integration