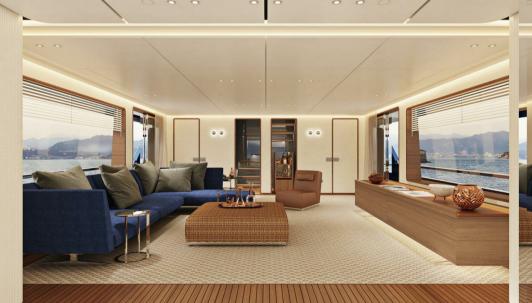

#### Description

Custom Line Navetta 30, the super yacht with authentic traditional charm. The Custom Line Navetta 30 embodies the spirited spirit of a true masterpiece, with an avant-garde design conceived with reference to maritime tradition. The smallest in the Navetta range, this superyacht features a displacement hull that skilfully fuses seaworthiness, comfort, safety and customisation. With its bold dimensions of 28.43 metres in length and 7.3 metres in beam, the Navetta 30 sails with an elegance and lightness that evoke grace and freedom, offering a feeling of absolute well-being to its owner and guests. The exterior design of this Custom Line stands out for its generous volume, balanced with elegant, captivating lines. The horizontal layout of the exterior lines gives this yacht a sleek, dynamic profile, while retaining a touch of timeless classicism. The lines of the hull extend this dynamic forward, ensuring excellent performance while optimising fuel consumption. In addition, the connection with the upper deck has been improved to create a clear separation between the hull and superstructure, creating two distinct areas united by a harmonious design. Inside the Custom Line Navetta 30, harmony with the lines of the hull is perfectly achieved. This mega yacht offers a series of stylistic innovations, particularly in the layout of the spaces, allowing a fluid and coherent transition between the interior and exterior spaces. Every detail is designed to optimise the use of available space and volume. The design of the Navetta 30 is a perfect blend of modernity and the codes of traditional boats. While retaining classic elements such as rounded lines, window frames and the use of solid wood and brushed teak, a resolutely modern approach has been adopted. For a more dynamic touch, the integration