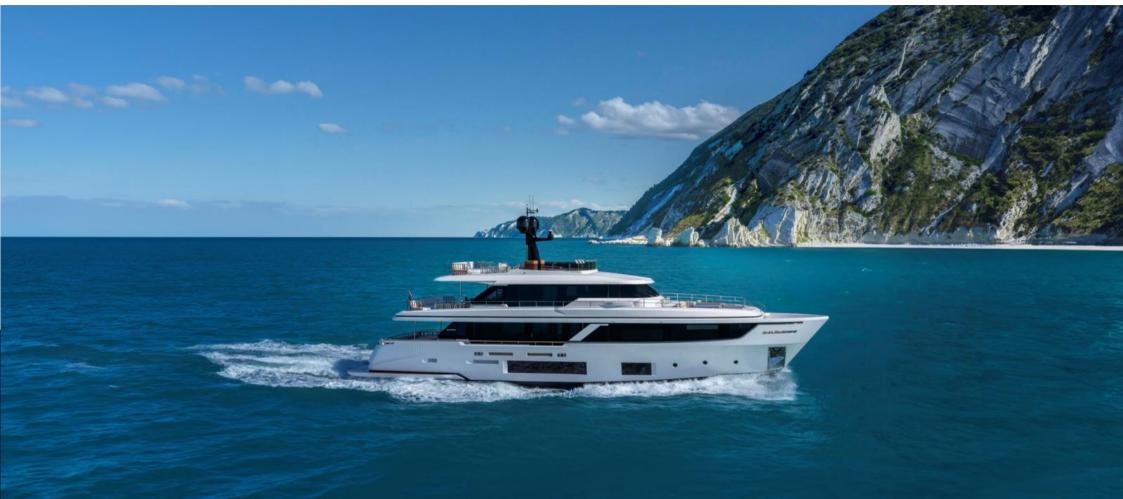

#### Description

Custom Line Navetta 30, the super yacht with authentic traditional charm. The Custom Line Navetta 30 embodies the spirited spirit of a true masterpiece, with an avant-garde design conceived with reference to maritime tradition. The smallest in the Navetta range, this superyacht features a displacement hull that skilfully fuses seaworthiness, comfort, safety and customisation. With its bold dimensions of 28.43 metres in length and 7.3 metres in beam, the Navetta 30 sails with an elegance and lightness that evoke grace and freedom, offering a feeling of absolute well-being to its owner and guests. The exterior design of this Custom Line stands out for its generous volume, balanced with elegant, captivating lines. The horizontal layout of the exterior lines gives this yacht a sleek, dynamic profile, while retaining a touch of timeless classicism. The lines of the hull extend this dynamic forward, ensuring excellent performance while optimising fuel consumption. In addition, the connection with the upper deck has been improved to create a clear separation between the hull and superstructure, creating two distinct areas united by a harmonious design. Inside the Custom Line Navetta 30, harmony with the lines of the hull is perfectly achieved. This mega yacht offers a series of stylistic innovations, particularly in the layout of the spaces, allowing a fluid and coherent transition between the interior and exterior spaces. Every detail is designed to optimise the use of available space and volume. The design of the Navetta 30 is a perfect blend of modernity and the codes of traditional boats. While retaining classic elements such as rounded lines, window frames and the use of solid wood and brushed teak, a resolutely modern approach has been adopted. For a more dynamic touch, the integration