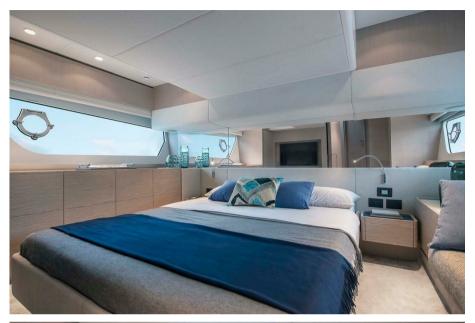

Inside, the Ferretti Yachts 500 offers two configurations: a two-cabin version for maximum comfort or a three-cabin version to accommodate more passengers. The living spaces are bright, thanks to large panoramic windows, and are thoughtfully arranged with fine woods, elegant fabrics, and modern equipment. The spacious and inviting salon opens onto a fully equipped kitchen, perfect for onboard dining.