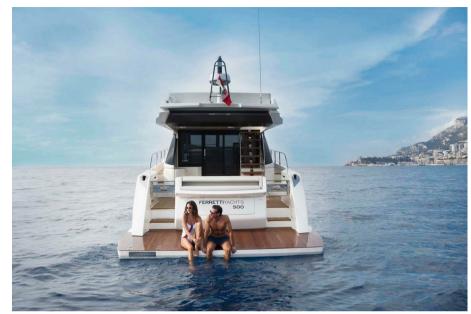

On the exterior, the yacht features optimized spaces for relaxation. The flybridge offers a comfortable lounge with breathtaking views, while the foredeck provides a sunbathing area. The functional and stylish aft platform allows direct access to the water, making it perfect for enjoying nautical activities.