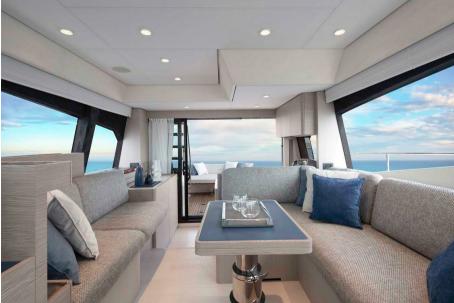

Inside, the Ferretti Yachts 500 offers two configurations: a two-cabin version for maximum comfort or a three-cabin version to accommodate more passengers. The living spaces are bright, thanks to large panoramic windows, and are thoughtfully arranged with fine woods, elegant fabrics, and modern equipment. The spacious and inviting salon opens onto a fully equipped kitchen, perfect for onboard dining.