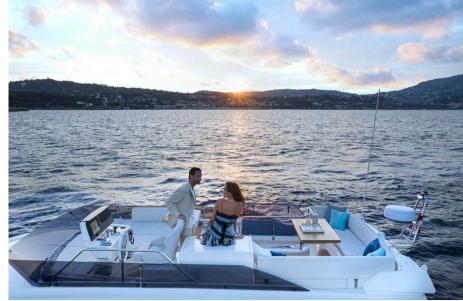

On the exterior, the yacht features optimized spaces for relaxation. The flybridge offers a comfortable lounge with breathtaking views, while the foredeck provides a sunbathing area. The functional and stylish aft platform allows direct access to the water, making it perfect for enjoying nautical activities.