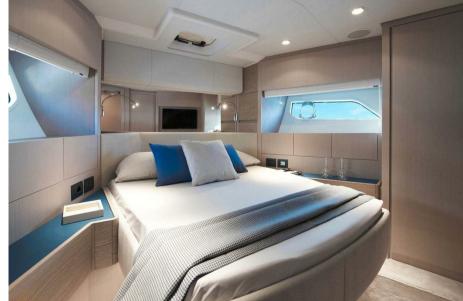

Inside, the Ferretti Yachts 500 offers two configurations: a two-cabin version for maximum comfort or a three-cabin version to accommodate more passengers. The living spaces are bright, thanks to large panoramic windows, and are thoughtfully arranged with fine woods, elegant fabrics, and modern equipment. The spacious and inviting salon opens onto a fully equipped kitchen, perfect for onboard dining.