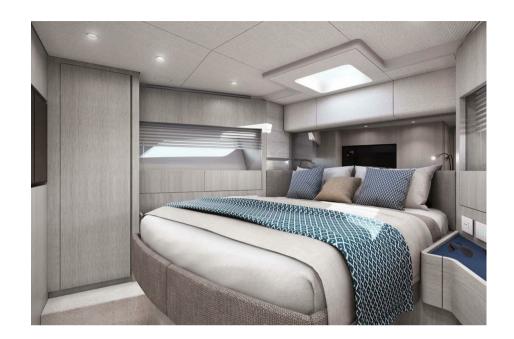

Inside, the Ferretti Yachts 500 offers two configurations: a two-cabin version for maximum comfort or a three-cabin version to accommodate more passengers. The living spaces are bright, thanks to large panoramic windows, and are thoughtfully arranged with fine woods, elegant fabrics, and modern equipment. The spacious and inviting salon opens onto a fully equipped kitchen, perfect for onboard dining.