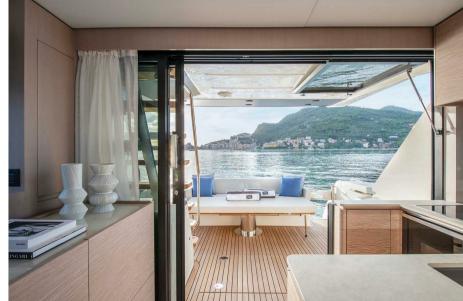

On the exterior, the yacht features optimized spaces for relaxation. The flybridge offers a comfortable lounge with breathtaking views, while the foredeck provides a sunbathing area. The functional and stylish aft platform allows direct access to the water, making it perfect for enjoying nautical activities.