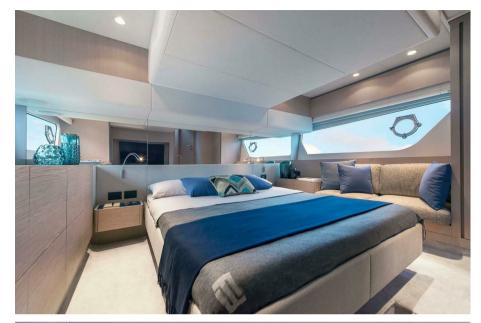

Inside, the Ferretti Yachts 500 offers two configurations: a two-cabin version for maximum comfort or a three-cabin version to accommodate more passengers. The living spaces are bright, thanks to large panoramic windows, and are thoughtfully arranged with fine woods, elegant fabrics, and modern equipment. The spacious and inviting salon opens onto a fully equipped kitchen, perfect for onboard dining.