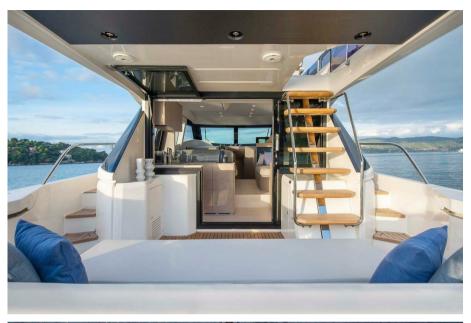

Inside, the Ferretti Yachts 500 offers two configurations: a two-cabin version for maximum comfort or a three-cabin version to accommodate more passengers. The living spaces are bright, thanks to large panoramic windows, and are thoughtfully arranged with fine woods, elegant fabrics, and modern equipment. The spacious and inviting salon opens onto a fully equipped kitchen, perfect for onboard dining.