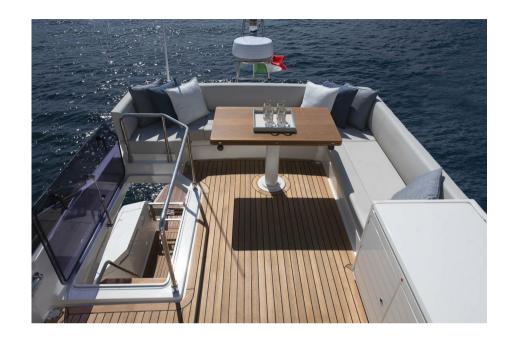

On the exterior, the yacht features optimized spaces for relaxation. The flybridge offers a comfortable lounge with breathtaking views, while the foredeck provides a sunbathing area. The functional and stylish aft platform allows direct access to the water, making it perfect for enjoying nautical activities.