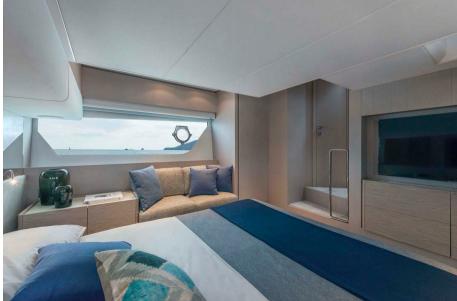

Inside, the Ferretti Yachts 500 offers two configurations: a two-cabin version for maximum comfort or a three-cabin version to accommodate more passengers. The living spaces are bright, thanks to large panoramic windows, and are thoughtfully arranged with fine woods, elegant fabrics, and modern equipment. The spacious and inviting salon opens onto a fully equipped kitchen, perfect for onboard dining.