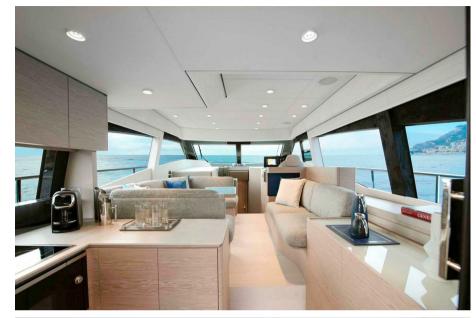

Inside, the Ferretti Yachts 500 offers two configurations: a two-cabin version for maximum comfort or a three-cabin version to accommodate more passengers. The living spaces are bright, thanks to large panoramic windows, and are thoughtfully arranged with fine woods, elegant fabrics, and modern equipment. The spacious and inviting salon opens onto a fully equipped kitchen, perfect for onboard dining.