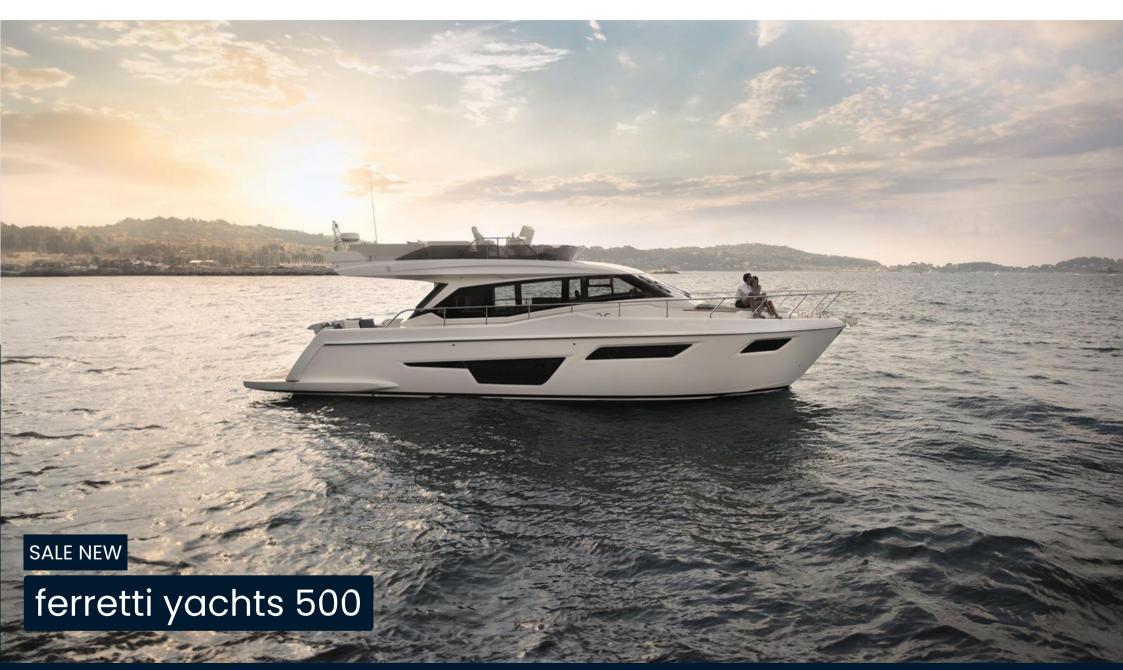

# Description

Ferretti Yachts 500, the little flybridge with all the bells and whistles!

The Ferretti Yachts 500 is a luxury yacht designed to deliver an exceptional sailing experience while embodying Italian elegance and craftsmanship. This 15-meter-long model stands out with its sophisticated design by Filippo Salvetti and the technical expertise of the Ferretti Group Engineering Department. Its aesthetic combines modern lines with timeless touches, while its high-quality finishes and materials reflect the brand's signature attention to detail.

On the exterior, the yacht features optimized spaces for relaxation. The flybridge offers a comfortable lounge with breathtaking views, while the foredeck provides a sunbathing area. The functional and stylish aft platform allows direct access to the water, making it perfect for enjoying nautical activities.