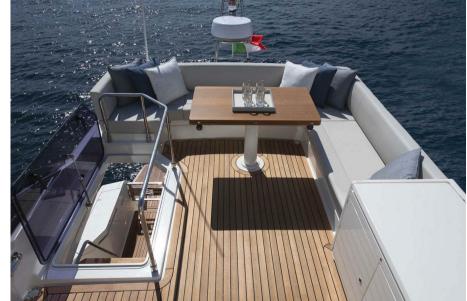

On the exterior, the yacht features optimized spaces for relaxation. The flybridge offers a comfortable lounge with breathtaking views, while the foredeck provides a sunbathing area. The functional and stylish aft platform allows direct access to the water, making it perfect for enjoying nautical activities.