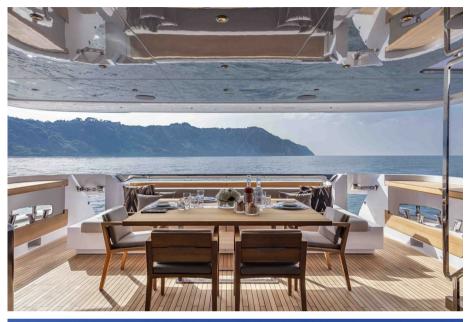

### Description

Custom Line 106' is the new jewel in the planing series. Following suite with the Custom Line 120', it is the second model designed by Milan-based naval architect Francesco Paszkowski, working in close collaboration with the Strategic Product Committee and Ferretti Group Engineering Department. Custom Line 106' is the extraordinary result of a creative Italian approach that transfers the languages and styles expressed by eclectic and complementary design universes to the maritime environment.