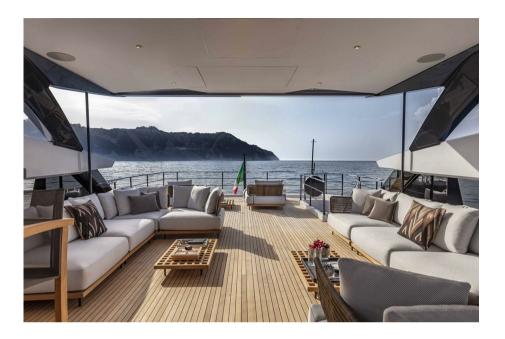

### Description

Custom Line 106' is the new jewel in the planing series. Following suite with the Custom Line 120', it is the second model designed by Milan-based naval architect Francesco Paszkowski, working in close collaboration with the Strategic Product Committee and Ferretti Group Engineering Department. Custom Line 106' is the extraordinary result of a creative Italian approach that transfers the languages and styles expressed by eclectic and complementary design universes to the maritime environment.