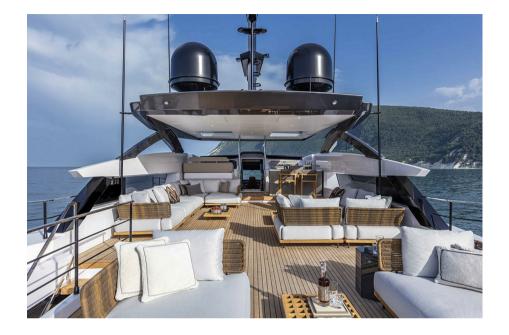

### Description

Custom Line 106' is the new jewel in the planing series. Following suite with the Custom Line 120', it is the second model designed by Milan-based naval architect Francesco Paszkowski, working in close collaboration with the Strategic Product Committee and Ferretti Group Engineering Department. Custom Line 106' is the extraordinary result of a creative Italian approach that transfers the languages and styles expressed by eclectic and complementary design universes to the maritime environment.