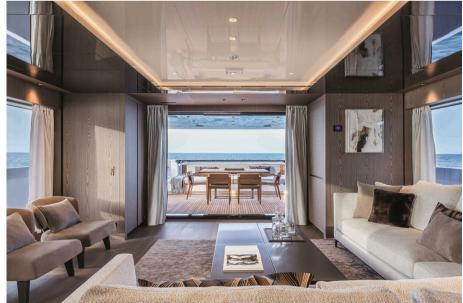

### Description

Custom Line 106' is the new jewel in the planing series. Following suite with the Custom Line 120', it is the second model designed by Milan-based naval architect Francesco Paszkowski, working in close collaboration with the Strategic Product Committee and Ferretti Group Engineering Department. Custom Line 106' is the extraordinary result of a creative Italian approach that transfers the languages and styles expressed by eclectic and complementary design universes to the maritime environment.