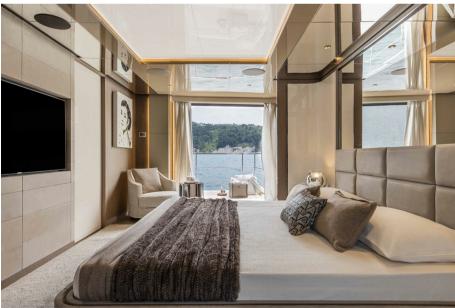

### Description

Custom Line 106' is the new jewel in the planing series. Following suite with the Custom Line 120', it is the second model designed by Milan-based naval architect Francesco Paszkowski, working in close collaboration with the Strategic Product Committee and Ferretti Group Engineering Department. Custom Line 106' is the extraordinary result of a creative Italian approach that transfers the languages and styles expressed by eclectic and complementary design universes to the maritime environment.