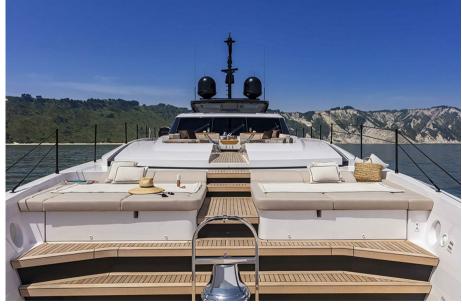

### Description

Custom Line 106' is the new jewel in the planing series. Following suite with the Custom Line 120', it is the second model designed by Milan-based naval architect Francesco Paszkowski, working in close collaboration with the Strategic Product Committee and Ferretti Group Engineering Department. Custom Line 106' is the extraordinary result of a creative Italian approach that transfers the languages and styles expressed by eclectic and complementary design universes to the maritime environment.