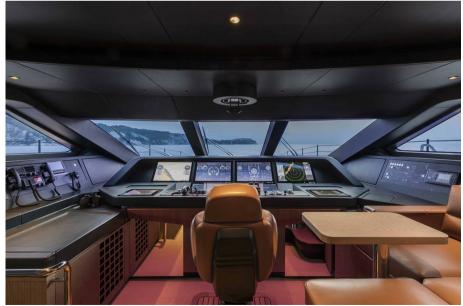

### Description

Custom Line 106' is the new jewel in the planing series. Following suite with the Custom Line 120', it is the second model designed by Milan-based naval architect Francesco Paszkowski, working in close collaboration with the Strategic Product Committee and Ferretti Group Engineering Department. Custom Line 106' is the extraordinary result of a creative Italian approach that transfers the languages and styles expressed by eclectic and complementary design universes to the maritime environment.