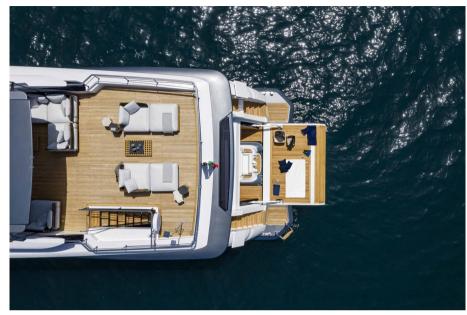

### Description

Custom Line 106' is the new jewel in the planing series. Following suite with the Custom Line 120', it is the second model designed by Milan-based naval architect Francesco Paszkowski, working in close collaboration with the Strategic Product Committee and Ferretti Group Engineering Department. Custom Line 106' is the extraordinary result of a creative Italian approach that transfers the languages and styles expressed by eclectic and complementary design universes to the maritime environment.