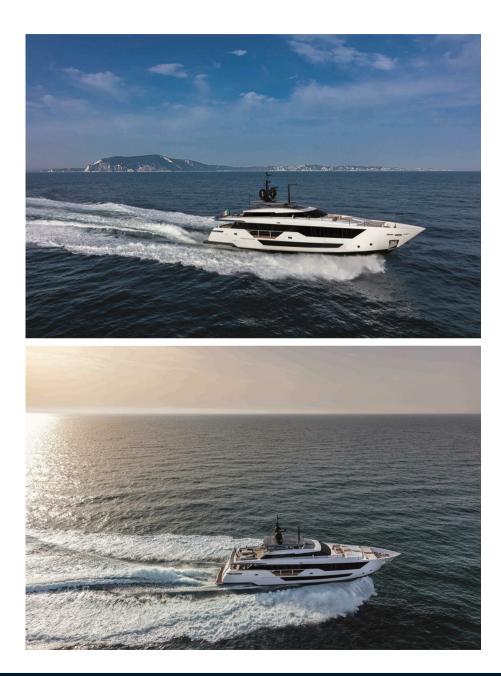

### Description

Custom Line 106' is the new jewel in the planing series. Following suite with the Custom Line 120', it is the second model designed by Milan-based naval architect Francesco Paszkowski, working in close collaboration with the Strategic Product Committee and Ferretti Group Engineering Department. Custom Line 106' is the extraordinary result of a creative Italian approach that transfers the languages and styles expressed by eclectic and complementary design universes to the maritime environment.