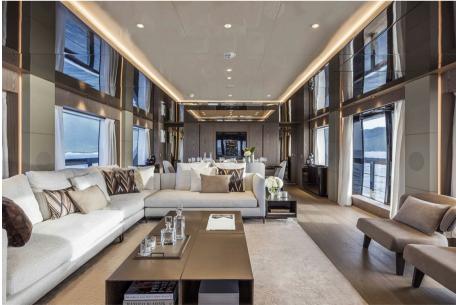

### Description

Custom Line 106' is the new jewel in the planing series. Following suite with the Custom Line 120', it is the second model designed by Milan-based naval architect Francesco Paszkowski, working in close collaboration with the Strategic Product Committee and Ferretti Group Engineering Department. Custom Line 106' is the extraordinary result of a creative Italian approach that transfers the languages and styles expressed by eclectic and complementary design universes to the maritime environment.