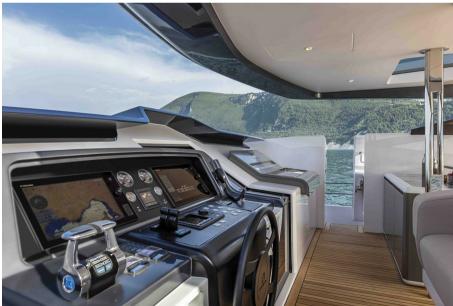

### Description

Custom Line 106' is the new jewel in the planing series. Following suite with the Custom Line 120', it is the second model designed by Milan-based naval architect Francesco Paszkowski, working in close collaboration with the Strategic Product Committee and Ferretti Group Engineering Department. Custom Line 106' is the extraordinary result of a creative Italian approach that transfers the languages and styles expressed by eclectic and complementary design universes to the maritime environment.