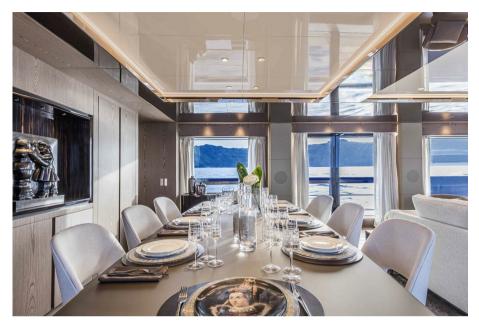

### Description

Custom Line 106' is the new jewel in the planing series. Following suite with the Custom Line 120', it is the second model designed by Milan-based naval architect Francesco Paszkowski, working in close collaboration with the Strategic Product Committee and Ferretti Group Engineering Department. Custom Line 106' is the extraordinary result of a creative Italian approach that transfers the languages and styles expressed by eclectic and complementary design universes to the maritime environment.