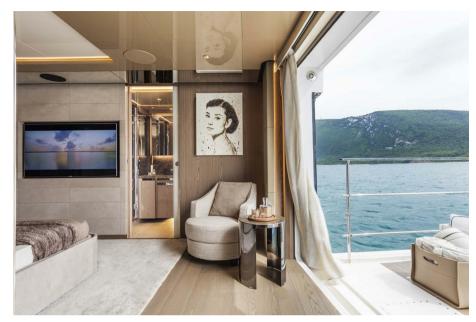

### Description

Custom Line 106' is the new jewel in the planing series. Following suite with the Custom Line 120', it is the second model designed by Milan-based naval architect Francesco Paszkowski, working in close collaboration with the Strategic Product Committee and Ferretti Group Engineering Department. Custom Line 106' is the extraordinary result of a creative Italian approach that transfers the languages and styles expressed by eclectic and complementary design universes to the maritime environment.