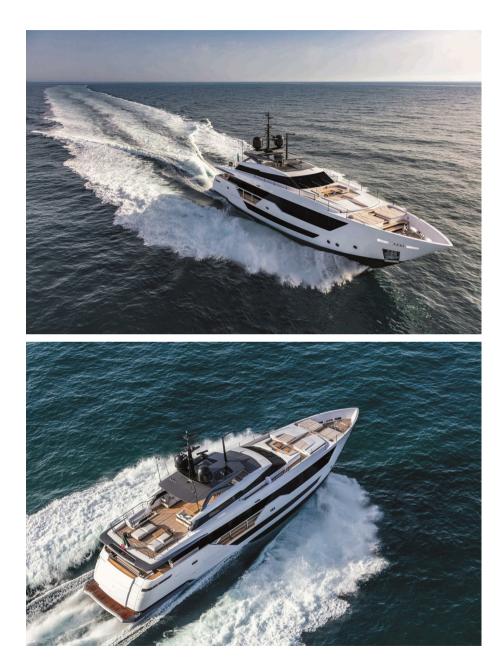

### Description

Custom Line 106' is the new jewel in the planing series. Following suite with the Custom Line 120', it is the second model designed by Milan-based naval architect Francesco Paszkowski, working in close collaboration with the Strategic Product Committee and Ferretti Group Engineering Department. Custom Line 106' is the extraordinary result of a creative Italian approach that transfers the languages and styles expressed by eclectic and complementary design universes to the maritime environment.