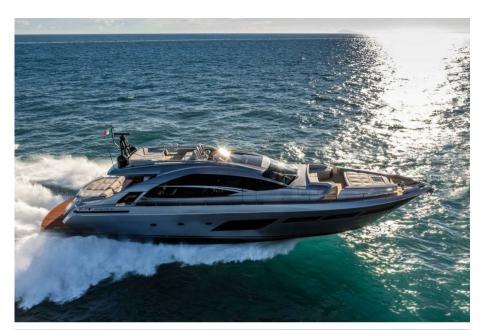

## Description

Made of carbon fiber, this new model features even more refined and sporty lines, reinforced by Pershing's signature features such as the imposing side wings and the aerodynamic solarium profile. The result is a yacht in the sport-fly range with an unparalleled combination of quality and innovation. MUSIC? HULL The new Pershing 8X model introduces a new innovative element not only for the brand, but for all the yachting industry: the Music Hull, which allows you to listen to music under water while diving or swimming. It's a new way of living the sea with a quality of listening never reached.