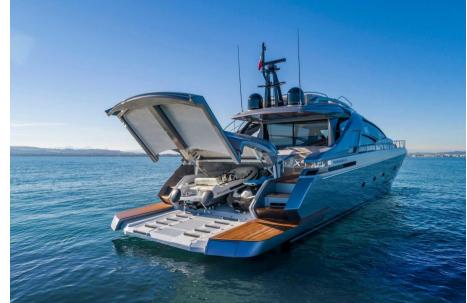

## Description

Made of carbon fiber, this new model features even more refined and sporty lines, reinforced by Pershing's signature features such as the imposing side wings and the aerodynamic solarium profile. The result is a yacht in the sport-fly range with an unparalleled combination of quality and innovation. MUSIC? HULL The new Pershing 8X model introduces a new innovative element not only for the brand, but for all the yachting industry: the Music Hull, which allows you to listen to music under water while diving or swimming. It's a new way of living the sea with a quality of listening never reached.