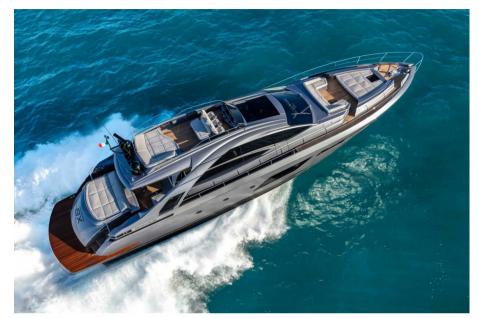

## Description

Made of carbon fiber, this new model features even more refined and sporty lines, reinforced by Pershing's signature features such as the imposing side wings and the aerodynamic solarium profile. The result is a yacht in the sport-fly range with an unparalleled combination of quality and innovation. MUSIC? HULL The new Pershing 8X model introduces a new innovative element not only for the brand, but for all the yachting industry: the Music Hull, which allows you to listen to music under water while diving or swimming. It's a new way of living the sea with a quality of listening never reached.