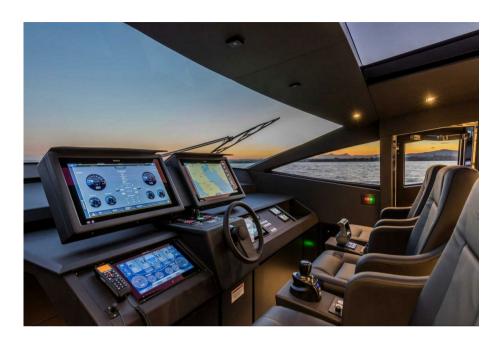

NGTH

25.55

DRAFT

1.40

**CABINS** 

4



| Ge | ne | rai |
|----|----|-----|
|    |    |     |

| TYPE      | BRAND    | MODEL |
|-----------|----------|-------|
| motorboat | pershing | 8x    |

#### **Dimensions/Performance**

| FUEL CAPACITY (L) | CRUISING SPEED (ND) | TOP SPEED (ND) |
|-------------------|---------------------|----------------|
| 6200              | 38                  | 45             |

### **Building / facilities**

| HULL MATERIAL | DECK MATERIAL | AMOUNT OF CABINS |
|---------------|---------------|------------------|
| Composite     | Carbon        | 4                |

#### **Engine room**

| NUMBER OF ENGINES HORSE POWER (CV) | FUEL   |
|------------------------------------|--------|
| 0 x 2435                           | Diesel |