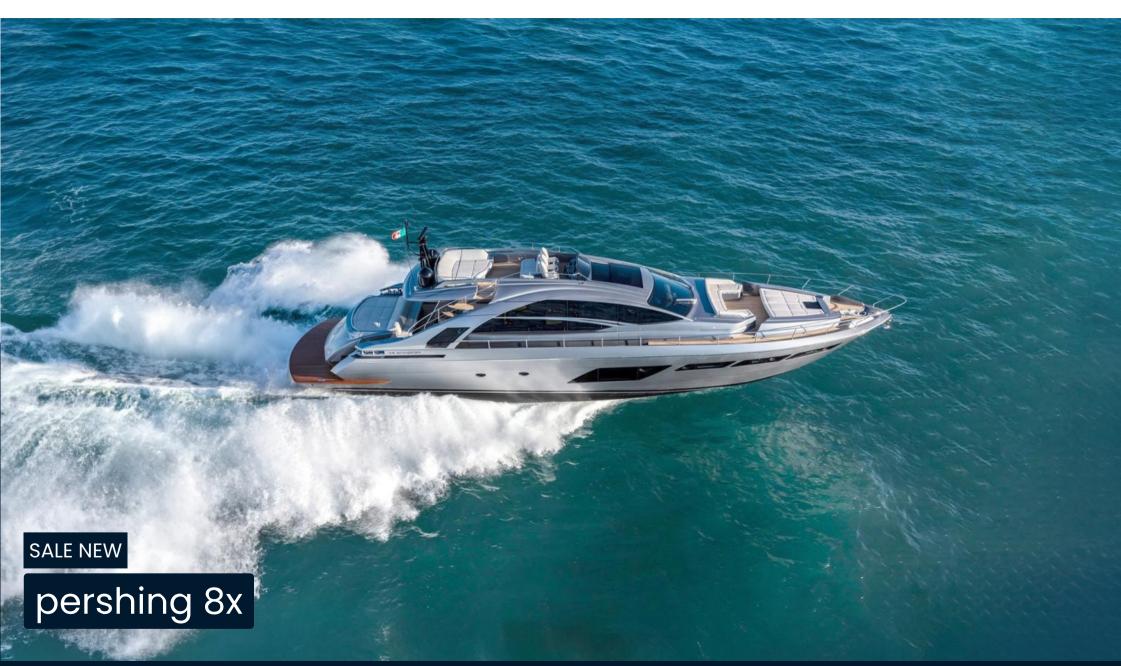

## Description

Made of carbon fiber, this new model features even more refined and sporty lines, reinforced by Pershing's signature features such as the imposing side wings and the aerodynamic solarium profile. The result is a yacht in the sport-fly range with an unparalleled combination of quality and innovation. MUSIC? HULL The new Pershing 8X model introduces a new innovative element not only for the brand, but for all the yachting industry: the Music Hull, which allows you to listen to music under water while diving or swimming. It's a new way of living the sea with a quality of listening never reached.