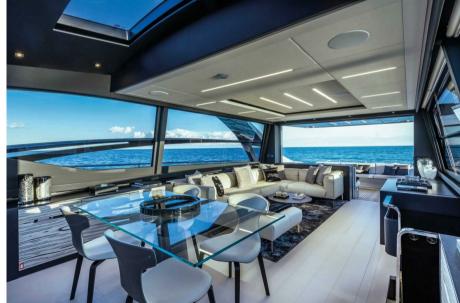

## Description

Made of carbon fiber, this new model features even more refined and sporty lines, reinforced by Pershing's signature features such as the imposing side wings and the aerodynamic solarium profile. The result is a yacht in the sport-fly range with an unparalleled combination of quality and innovation. MUSIC? HULL The new Pershing 8X model introduces a new innovative element not only for the brand, but for all the yachting industry: the Music Hull, which allows you to listen to music under water while diving or swimming. It's a new way of living the sea with a quality of listening never reached.