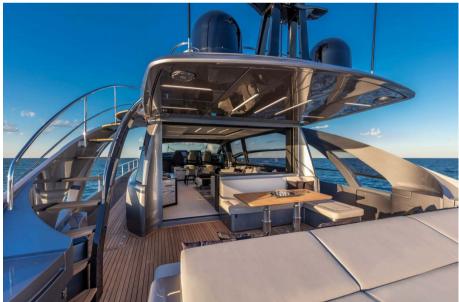

## Description

Made of carbon fiber, this new model features even more refined and sporty lines, reinforced by Pershing's signature features such as the imposing side wings and the aerodynamic solarium profile. The result is a yacht in the sport-fly range with an unparalleled combination of quality and innovation. MUSIC? HULL The new Pershing 8X model introduces a new innovative element not only for the brand, but for all the yachting industry: the Music Hull, which allows you to listen to music under water while diving or swimming. It's a new way of living the sea with a quality of listening never reached.