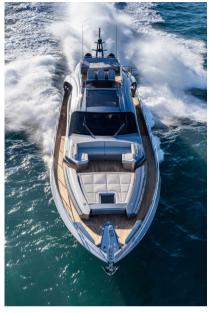

## Description

Made of carbon fiber, this new model features even more refined and sporty lines, reinforced by Pershing's signature features such as the imposing side wings and the aerodynamic solarium profile. The result is a yacht in the sport-fly range with an unparalleled combination of quality and innovation. MUSIC? HULL The new Pershing 8X model introduces a new innovative element not only for the brand, but for all the yachting industry: the Music Hull, which allows you to listen to music under water while diving or swimming. It's a new way of living the sea with a quality of listening never reached.