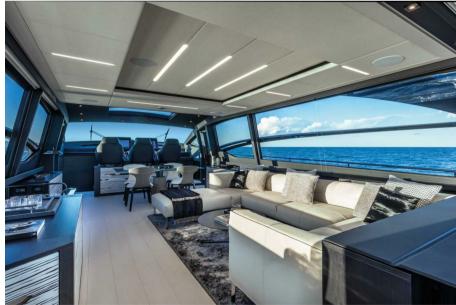

## Description

Made of carbon fiber, this new model features even more refined and sporty lines, reinforced by Pershing's signature features such as the imposing side wings and the aerodynamic solarium profile. The result is a yacht in the sport-fly range with an unparalleled combination of quality and innovation. MUSIC? HULL The new Pershing 8X model introduces a new innovative element not only for the brand, but for all the yachting industry: the Music Hull, which allows you to listen to music under water while diving or swimming. It's a new way of living the sea with a quality of listening never reached.