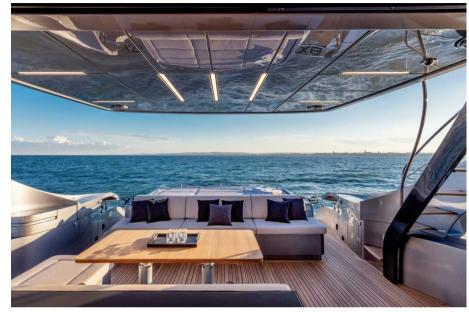

## Description

Made of carbon fiber, this new model features even more refined and sporty lines, reinforced by Pershing's signature features such as the imposing side wings and the aerodynamic solarium profile. The result is a yacht in the sport-fly range with an unparalleled combination of quality and innovation. MUSIC? HULL The new Pershing 8X model introduces a new innovative element not only for the brand, but for all the yachting industry: the Music Hull, which allows you to listen to music under water while diving or swimming. It's a new way of living the sea with a quality of listening never reached.