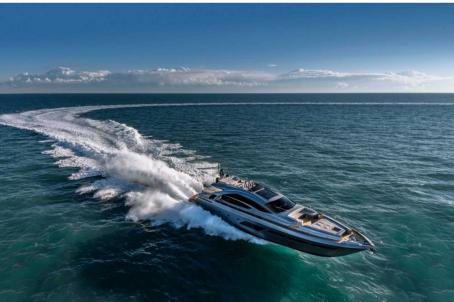

## Description

Made of carbon fiber, this new model features even more refined and sporty lines, reinforced by Pershing's signature features such as the imposing side wings and the aerodynamic solarium profile. The result is a yacht in the sport-fly range with an unparalleled combination of quality and innovation. MUSIC? HULL The new Pershing 8X model introduces a new innovative element not only for the brand, but for all the yachting industry: the Music Hull, which allows you to listen to music under water while diving or swimming. It's a new way of living the sea with a quality of listening never reached.