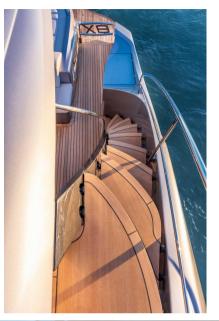

## Description

Made of carbon fiber, this new model features even more refined and sporty lines, reinforced by Pershing's signature features such as the imposing side wings and the aerodynamic solarium profile. The result is a yacht in the sport-fly range with an unparalleled combination of quality and innovation. MUSIC? HULL The new Pershing 8X model introduces a new innovative element not only for the brand, but for all the yachting industry: the Music Hull, which allows you to listen to music under water while diving or swimming. It's a new way of living the sea with a quality of listening never reached.