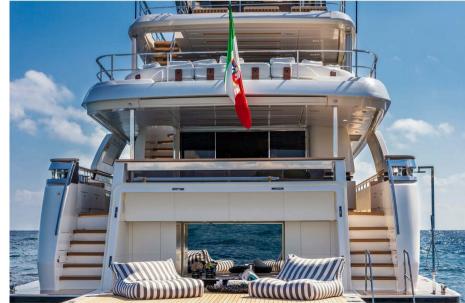

## Description

The Navetta 42 is the biggest semi-displacement hull ever built by Custom Line, a seaborne vision that is a showcase for design in motion, sophisticated elegance, and extraordinary performance. Studio Zuccon International Project, Ferretti Group's Product Strategy Committee, and the Group's Engineering Department joined forces to design the yacht, the first in the history of the brand offering a transatlantic range of over 3,000 nautical miles. Every aspect of both the interior and exterior of this highly desirable yacht can be customised to take full benefit of its generous volumes and four decks, offering a perfect place to relax and enjoy the supreme quality of life on board. A huge suite on the main deck is reserved for the owner, who can opt for four VIP suites or five standard en-suite cabins to accommodate guests thanks to the versatile layout of the lower deck. The aft area is set aside for the large beach club at sea level offering fun and relaxation; the garage opens out onto the sea and is equipped with the new system for launching and hauling out of tenders and water toys.