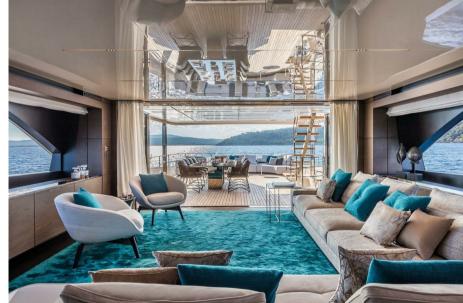

## Description

The Navetta 42 is the biggest semi-displacement hull ever built by Custom Line, a seaborne vision that is a showcase for design in motion, sophisticated elegance, and extraordinary performance. Studio Zuccon International Project, Ferretti Group's Product Strategy Committee, and the Group's Engineering Department joined forces to design the yacht, the first in the history of the brand offering a transatlantic range of over 3,000 nautical miles. Every aspect of both the interior and exterior of this highly desirable yacht can be customised to take full benefit of its generous volumes and four decks, offering a perfect place to relax and enjoy the supreme quality of life on board. A huge suite on the main deck is reserved for the owner, who can opt for four VIP suites or five standard en-suite cabins to accommodate guests thanks to the versatile layout of the lower deck. The aft area is set aside for the large beach club at sea level offering fun and relaxation; the garage opens out onto the sea and is equipped with the new system for launching and hauling out of tenders and water toys.