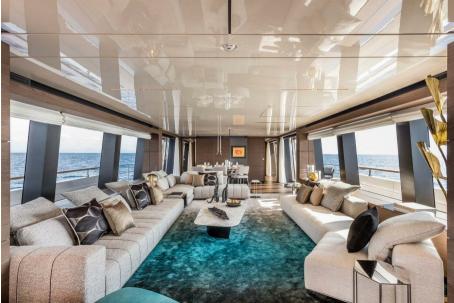

## Description

The Navetta 42 is the biggest semi-displacement hull ever built by Custom Line, a seaborne vision that is a showcase for design in motion, sophisticated elegance, and extraordinary performance. Studio Zuccon International Project, Ferretti Group's Product Strategy Committee, and the Group's Engineering Department joined forces to design the yacht, the first in the history of the brand offering a transatlantic range of over 3,000 nautical miles. Every aspect of both the interior and exterior of this highly desirable yacht can be customised to take full benefit of its generous volumes and four decks, offering a perfect place to relax and enjoy the supreme quality of life on board. A huge suite on the main deck is reserved for the owner, who can opt for four VIP suites or five standard en-suite cabins to accommodate guests thanks to the versatile layout of the lower deck. The aft area is set aside for the large beach club at sea level offering fun and relaxation; the garage opens out onto the sea and is equipped with the new system for launching and hauling out of tenders and water toys.