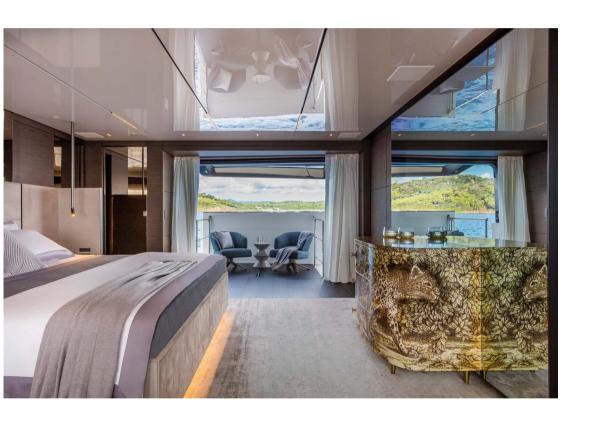

## Description

The Navetta 42 is the biggest semi-displacement hull ever built by Custom Line, a seaborne vision that is a showcase for design in motion, sophisticated elegance, and extraordinary performance. Studio Zuccon International Project, Ferretti Group's Product Strategy Committee, and the Group's Engineering Department joined forces to design the yacht, the first in the history of the brand offering a transatlantic range of over 3,000 nautical miles. Every aspect of both the interior and exterior of this highly desirable yacht can be customised to take full benefit of its generous volumes and four decks, offering a perfect place to relax and enjoy the supreme quality of life on board. A huge suite on the main deck is reserved for the owner, who can opt for four VIP suites or five standard en-suite cabins to accommodate guests thanks to the versatile layout of the lower deck. The aft area is set aside for the large beach club at sea level offering fun and relaxation; the garage opens out onto the sea and is equipped with the new system for launching and hauling out of tenders and water toys.