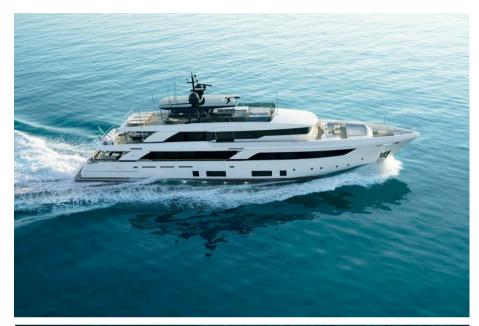

## Description

The Navetta 42 is the biggest semi-displacement hull ever built by Custom Line, a seaborne vision that is a showcase for design in motion, sophisticated elegance, and extraordinary performance. Studio Zuccon International Project, Ferretti Group's Product Strategy Committee, and the Group's Engineering Department joined forces to design the yacht, the first in the history of the brand offering a transatlantic range of over 3,000 nautical miles. Every aspect of both the interior and exterior of this highly desirable yacht can be customised to take full benefit of its generous volumes and four decks, offering a perfect place to relax and enjoy the supreme quality of life on board. A huge suite on the main deck is reserved for the owner, who can opt for four VIP suites or five standard en-suite cabins to accommodate guests thanks to the versatile layout of the lower deck. The aft area is set aside for the large beach club at sea level offering fun and relaxation; the garage opens out onto the sea and is equipped with the new system for launching and hauling out of tenders and water toys.