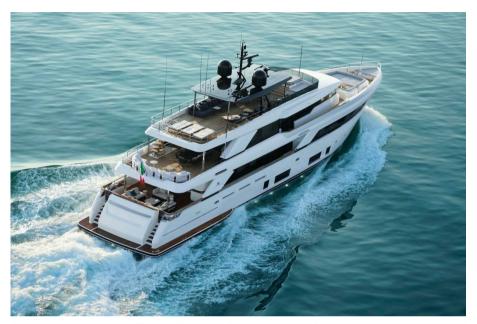

## Description

The Navetta 42 is the biggest semi-displacement hull ever built by Custom Line, a seaborne vision that is a showcase for design in motion, sophisticated elegance, and extraordinary performance. Studio Zuccon International Project, Ferretti Group's Product Strategy Committee, and the Group's Engineering Department joined forces to design the yacht, the first in the history of the brand offering a transatlantic range of over 3,000 nautical miles. Every aspect of both the interior and exterior of this highly desirable yacht can be customised to take full benefit of its generous volumes and four decks, offering a perfect place to relax and enjoy the supreme quality of life on board. A huge suite on the main deck is reserved for the owner, who can opt for four VIP suites or five standard en-suite cabins to accommodate guests thanks to the versatile layout of the lower deck. The aft area is set aside for the large beach club at sea level offering fun and relaxation; the garage opens out onto the sea and is equipped with the new system for launching and hauling out of tenders and water toys.