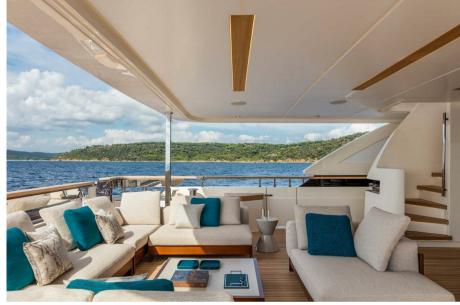

## Description

The Navetta 42 is the biggest semi-displacement hull ever built by Custom Line, a seaborne vision that is a showcase for design in motion, sophisticated elegance, and extraordinary performance. Studio Zuccon International Project, Ferretti Group's Product Strategy Committee, and the Group's Engineering Department joined forces to design the yacht, the first in the history of the brand offering a transatlantic range of over 3,000 nautical miles. Every aspect of both the interior and exterior of this highly desirable yacht can be customised to take full benefit of its generous volumes and four decks, offering a perfect place to relax and enjoy the supreme quality of life on board. A huge suite on the main deck is reserved for the owner, who can opt for four VIP suites or five standard en-suite cabins to accommodate guests thanks to the versatile layout of the lower deck. The aft area is set aside for the large beach club at sea level offering fun and relaxation; the garage opens out onto the sea and is equipped with the new system for launching and hauling out of tenders and water toys.