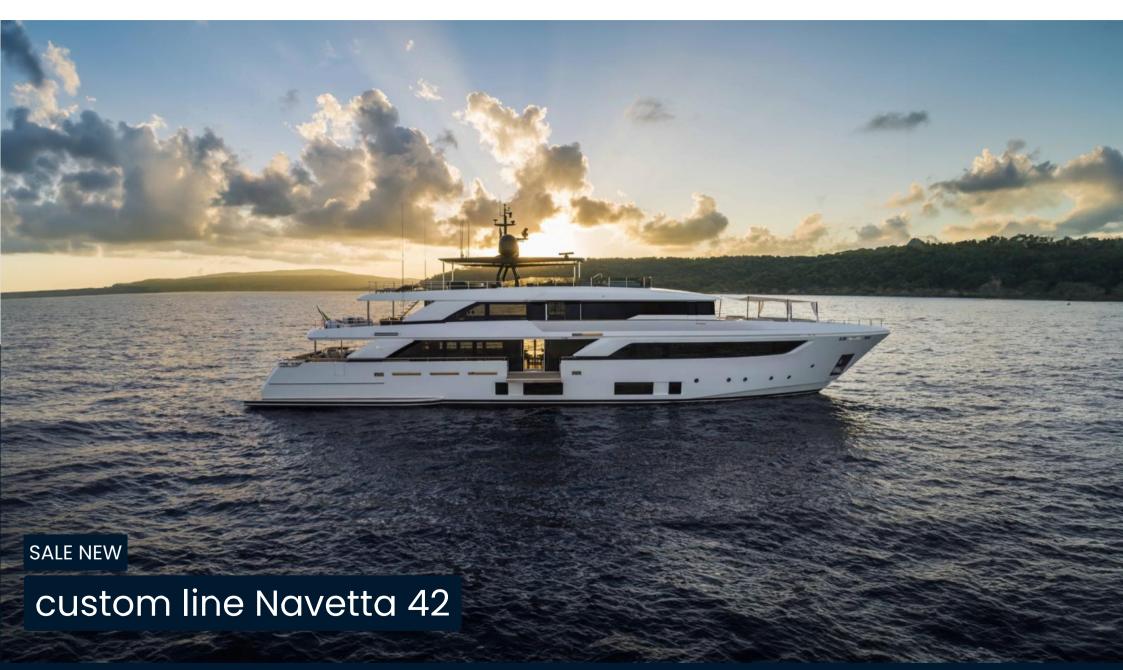

## Description

The Navetta 42 is the biggest semi-displacement hull ever built by Custom Line, a seaborne vision that is a showcase for design in motion, sophisticated elegance, and extraordinary performance. Studio Zuccon International Project, Ferretti Group's Product Strategy Committee, and the Group's Engineering Department joined forces to design the yacht, the first in the history of the brand offering a transatlantic range of over 3,000 nautical miles. Every aspect of both the interior and exterior of this highly desirable yacht can be customised to take full benefit of its generous volumes and four decks, offering a perfect place to relax and enjoy the supreme quality of life on board. A huge suite on the main deck is reserved for the owner, who can opt for four VIP suites or five standard en-suite cabins to accommodate guests thanks to the versatile layout of the lower deck. The aft area is set aside for the large beach club at sea level offering fun and relaxation; the garage opens out onto the sea and is equipped with the new system for launching and hauling out of tenders and water toys.