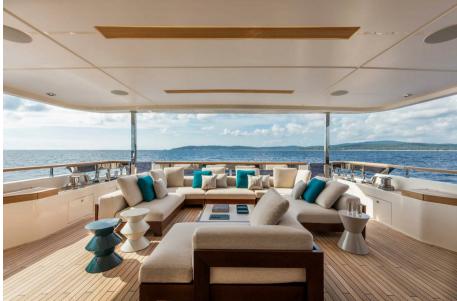

## Description

The Navetta 42 is the biggest semi-displacement hull ever built by Custom Line, a seaborne vision that is a showcase for design in motion, sophisticated elegance, and extraordinary performance. Studio Zuccon International Project, Ferretti Group's Product Strategy Committee, and the Group's Engineering Department joined forces to design the yacht, the first in the history of the brand offering a transatlantic range of over 3,000 nautical miles. Every aspect of both the interior and exterior of this highly desirable yacht can be customised to take full benefit of its generous volumes and four decks, offering a perfect place to relax and enjoy the supreme quality of life on board. A huge suite on the main deck is reserved for the owner, who can opt for four VIP suites or five standard en-suite cabins to accommodate guests thanks to the versatile layout of the lower deck. The aft area is set aside for the large beach club at sea level offering fun and relaxation; the garage opens out onto the sea and is equipped with the new system for launching and hauling out of tenders and water toys.