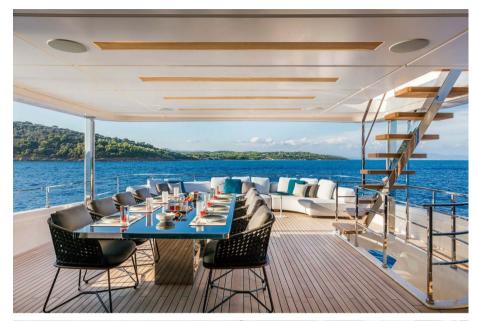

## Description

The Navetta 42 is the biggest semi-displacement hull ever built by Custom Line, a seaborne vision that is a showcase for design in motion, sophisticated elegance, and extraordinary performance. Studio Zuccon International Project, Ferretti Group's Product Strategy Committee, and the Group's Engineering Department joined forces to design the yacht, the first in the history of the brand offering a transatlantic range of over 3,000 nautical miles. Every aspect of both the interior and exterior of this highly desirable yacht can be customised to take full benefit of its generous volumes and four decks, offering a perfect place to relax and enjoy the supreme quality of life on board. A huge suite on the main deck is reserved for the owner, who can opt for four VIP suites or five standard en-suite cabins to accommodate guests thanks to the versatile layout of the lower deck. The aft area is set aside for the large beach club at sea level offering fun and relaxation; the garage opens out onto the sea and is equipped with the new system for launching and hauling out of tenders and water toys.