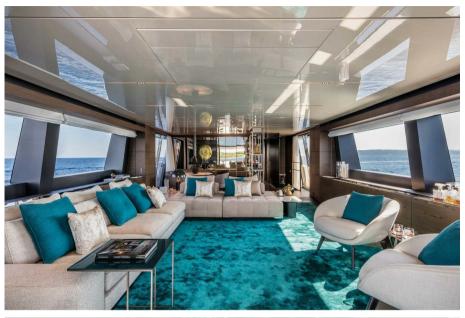

## Description

The Navetta 42 is the biggest semi-displacement hull ever built by Custom Line, a seaborne vision that is a showcase for design in motion, sophisticated elegance, and extraordinary performance. Studio Zuccon International Project, Ferretti Group's Product Strategy Committee, and the Group's Engineering Department joined forces to design the yacht, the first in the history of the brand offering a transatlantic range of over 3,000 nautical miles. Every aspect of both the interior and exterior of this highly desirable yacht can be customised to take full benefit of its generous volumes and four decks, offering a perfect place to relax and enjoy the supreme quality of life on board. A huge suite on the main deck is reserved for the owner, who can opt for four VIP suites or five standard en-suite cabins to accommodate guests thanks to the versatile layout of the lower deck. The aft area is set aside for the large beach club at sea level offering fun and relaxation; the garage opens out onto the sea and is equipped with the new system for launching and hauling out of tenders and water toys.