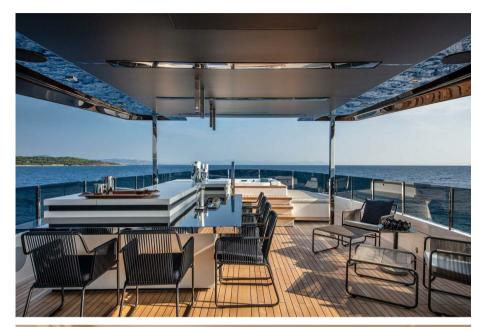

## Description

The Navetta 42 is the biggest semi-displacement hull ever built by Custom Line, a seaborne vision that is a showcase for design in motion, sophisticated elegance, and extraordinary performance. Studio Zuccon International Project, Ferretti Group's Product Strategy Committee, and the Group's Engineering Department joined forces to design the yacht, the first in the history of the brand offering a transatlantic range of over 3,000 nautical miles. Every aspect of both the interior and exterior of this highly desirable yacht can be customised to take full benefit of its generous volumes and four decks, offering a perfect place to relax and enjoy the supreme quality of life on board. A huge suite on the main deck is reserved for the owner, who can opt for four VIP suites or five standard en-suite cabins to accommodate guests thanks to the versatile layout of the lower deck. The aft area is set aside for the large beach club at sea level offering fun and relaxation; the garage opens out onto the sea and is equipped with the new system for launching and hauling out of tenders and water toys.