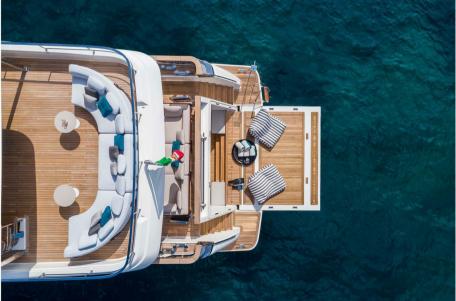

## Description

The Navetta 42 is the biggest semi-displacement hull ever built by Custom Line, a seaborne vision that is a showcase for design in motion, sophisticated elegance, and extraordinary performance. Studio Zuccon International Project, Ferretti Group's Product Strategy Committee, and the Group's Engineering Department joined forces to design the yacht, the first in the history of the brand offering a transatlantic range of over 3,000 nautical miles. Every aspect of both the interior and exterior of this highly desirable yacht can be customised to take full benefit of its generous volumes and four decks, offering a perfect place to relax and enjoy the supreme quality of life on board. A huge suite on the main deck is reserved for the owner, who can opt for four VIP suites or five standard en-suite cabins to accommodate guests thanks to the versatile layout of the lower deck. The aft area is set aside for the large beach club at sea level offering fun and relaxation; the garage opens out onto the sea and is equipped with the new system for launching and hauling out of tenders and water toys.