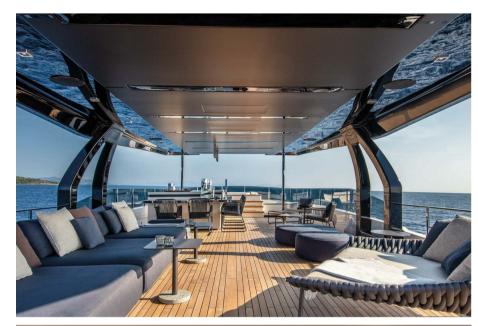

## Description

The Navetta 42 is the biggest semi-displacement hull ever built by Custom Line, a seaborne vision that is a showcase for design in motion, sophisticated elegance, and extraordinary performance. Studio Zuccon International Project, Ferretti Group's Product Strategy Committee, and the Group's Engineering Department joined forces to design the yacht, the first in the history of the brand offering a transatlantic range of over 3,000 nautical miles. Every aspect of both the interior and exterior of this highly desirable yacht can be customised to take full benefit of its generous volumes and four decks, offering a perfect place to relax and enjoy the supreme quality of life on board. A huge suite on the main deck is reserved for the owner, who can opt for four VIP suites or five standard en-suite cabins to accommodate guests thanks to the versatile layout of the lower deck. The aft area is set aside for the large beach club at sea level offering fun and relaxation; the garage opens out onto the sea and is equipped with the new system for launching and hauling out of tenders and water toys.