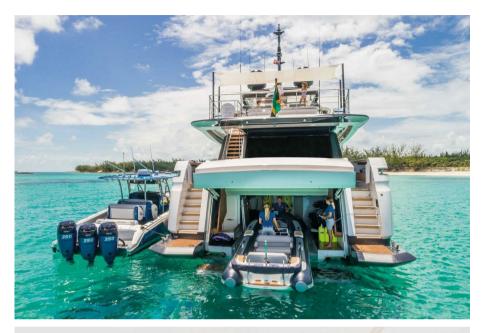

# Description

Custom Line 120' project, the new jewel of the series designed by Francesco Paszkowski Design, The Custom Line 120' project reimagines and combines many stylistic elements, even from automotive design and residential architecture. As is tradition, everything is personalized to the owner's wishes, because a Custom Line yacht represents those who live onboard. Totally new is the design of the hull shapes and lines to ensure maximum strength and lightness, thanks to the use of carbon. The project proposes an aesthetic standard with maximum formal simplicity that creates a unique example of the exterior design and interior settings.