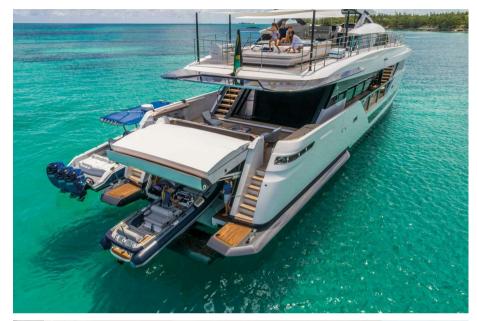

# Description

Custom Line 120' project, the new jewel of the series designed by Francesco Paszkowski Design, The Custom Line 120' project reimagines and combines many stylistic elements, even from automotive design and residential architecture. As is tradition, everything is personalized to the owner's wishes, because a Custom Line yacht represents those who live onboard. Totally new is the design of the hull shapes and lines to ensure maximum strength and lightness, thanks to the use of carbon. The project proposes an aesthetic standard with maximum formal simplicity that creates a unique example of the exterior design and interior settings.