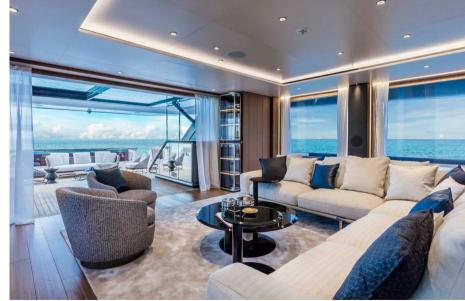

# Description

Custom Line 120' project, the new jewel of the series designed by Francesco Paszkowski Design, The Custom Line 120' project reimagines and combines many stylistic elements, even from automotive design and residential architecture. As is tradition, everything is personalized to the owner's wishes, because a Custom Line yacht represents those who live onboard. Totally new is the design of the hull shapes and lines to ensure maximum strength and lightness, thanks to the use of carbon. The project proposes an aesthetic standard with maximum formal simplicity that creates a unique example of the exterior design and interior settings.