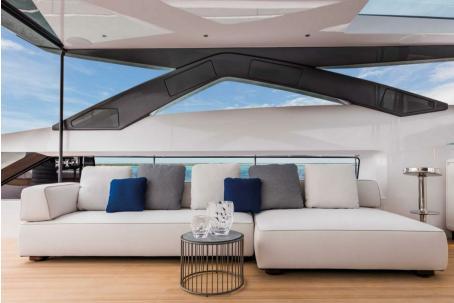

# Description

Custom Line 120' project, the new jewel of the series designed by Francesco Paszkowski Design, The Custom Line 120' project reimagines and combines many stylistic elements, even from automotive design and residential architecture. As is tradition, everything is personalized to the owner's wishes, because a Custom Line yacht represents those who live onboard. Totally new is the design of the hull shapes and lines to ensure maximum strength and lightness, thanks to the use of carbon. The project proposes an aesthetic standard with maximum formal simplicity that creates a unique example of the exterior design and interior settings.