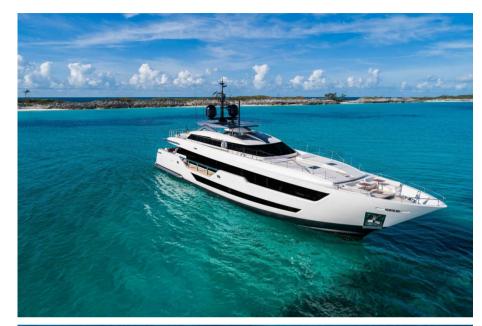

# Description

Custom Line 120' project, the new jewel of the series designed by Francesco Paszkowski Design, The Custom Line 120' project reimagines and combines many stylistic elements, even from automotive design and residential architecture. As is tradition, everything is personalized to the owner's wishes, because a Custom Line yacht represents those who live onboard. Totally new is the design of the hull shapes and lines to ensure maximum strength and lightness, thanks to the use of carbon. The project proposes an aesthetic standard with maximum formal simplicity that creates a unique example of the exterior design and interior settings.