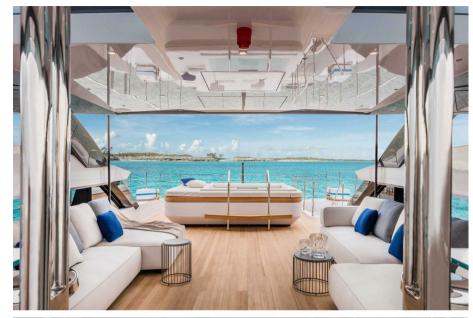

# Description

Custom Line 120' project, the new jewel of the series designed by Francesco Paszkowski Design, The Custom Line 120' project reimagines and combines many stylistic elements, even from automotive design and residential architecture. As is tradition, everything is personalized to the owner's wishes, because a Custom Line yacht represents those who live onboard. Totally new is the design of the hull shapes and lines to ensure maximum strength and lightness, thanks to the use of carbon. The project proposes an aesthetic standard with maximum formal simplicity that creates a unique example of the exterior design and interior settings.