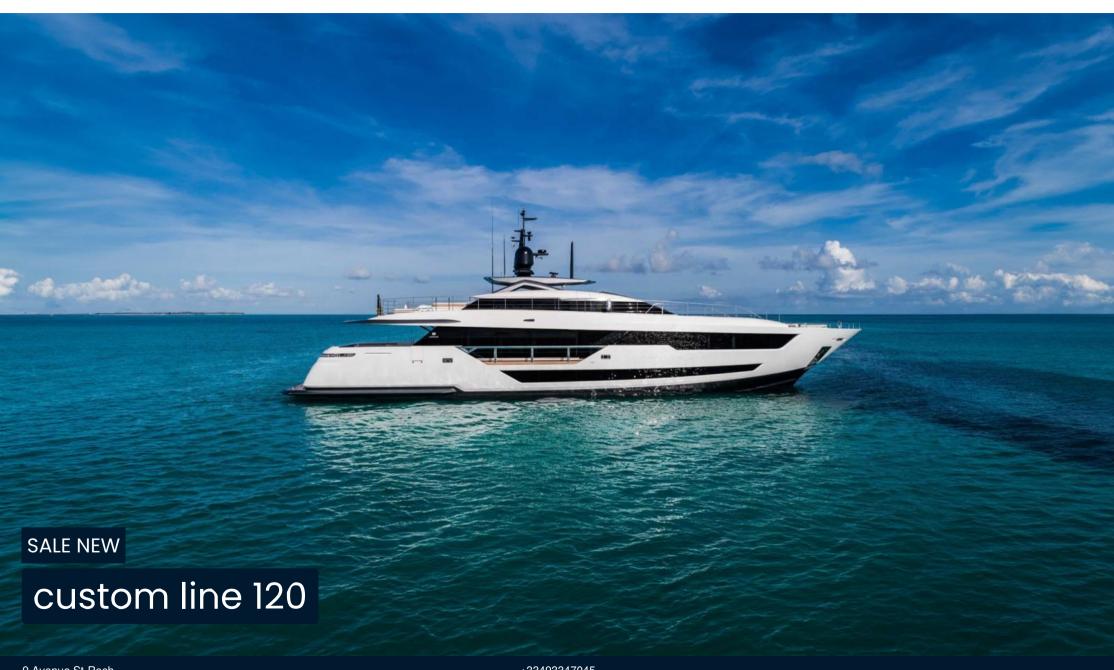

# Description

Custom Line 120' project, the new jewel of the series designed by Francesco Paszkowski Design, The Custom Line 120' project reimagines and combines many stylistic elements, even from automotive design and residential architecture. As is tradition, everything is personalized to the owner's wishes, because a Custom Line yacht represents those who live onboard. Totally new is the design of the hull shapes and lines to ensure maximum strength and lightness, thanks to the use of carbon. The project proposes an aesthetic standard with maximum formal simplicity that creates a unique example of the exterior design and interior settings.