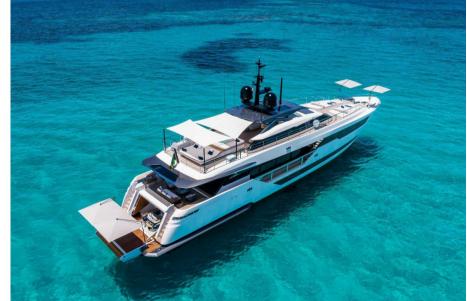

# Description

Custom Line 120' project, the new jewel of the series designed by Francesco Paszkowski Design, The Custom Line 120' project reimagines and combines many stylistic elements, even from automotive design and residential architecture. As is tradition, everything is personalized to the owner's wishes, because a Custom Line yacht represents those who live onboard. Totally new is the design of the hull shapes and lines to ensure maximum strength and lightness, thanks to the use of carbon. The project proposes an aesthetic standard with maximum formal simplicity that creates a unique example of the exterior design and interior settings.