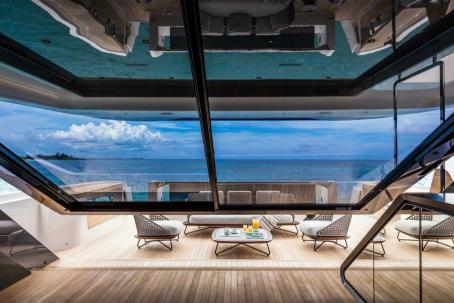

# Description

Custom Line 120' project, the new jewel of the series designed by Francesco Paszkowski Design, The Custom Line 120' project reimagines and combines many stylistic elements, even from automotive design and residential architecture. As is tradition, everything is personalized to the owner's wishes, because a Custom Line yacht represents those who live onboard. Totally new is the design of the hull shapes and lines to ensure maximum strength and lightness, thanks to the use of carbon. The project proposes an aesthetic standard with maximum formal simplicity that creates a unique example of the exterior design and interior settings.