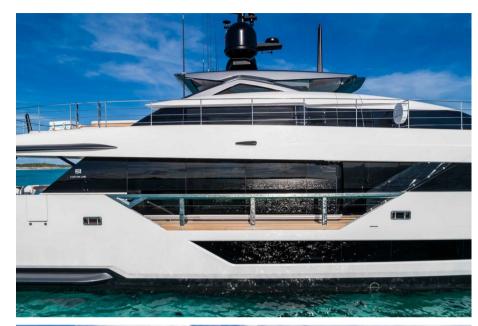

# Description

Custom Line 120' project, the new jewel of the series designed by Francesco Paszkowski Design, The Custom Line 120' project reimagines and combines many stylistic elements, even from automotive design and residential architecture. As is tradition, everything is personalized to the owner's wishes, because a Custom Line yacht represents those who live onboard. Totally new is the design of the hull shapes and lines to ensure maximum strength and lightness, thanks to the use of carbon. The project proposes an aesthetic standard with maximum formal simplicity that creates a unique example of the exterior design and interior settings.