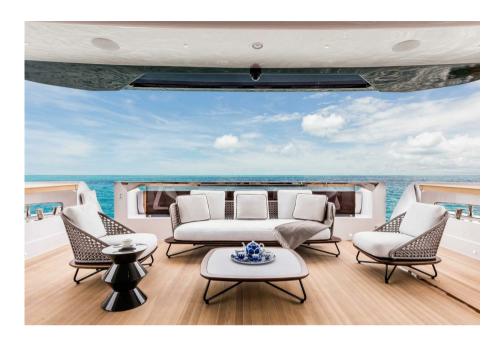

# Description

Custom Line 120' project, the new jewel of the series designed by Francesco Paszkowski Design, The Custom Line 120' project reimagines and combines many stylistic elements, even from automotive design and residential architecture. As is tradition, everything is personalized to the owner's wishes, because a Custom Line yacht represents those who live onboard. Totally new is the design of the hull shapes and lines to ensure maximum strength and lightness, thanks to the use of carbon. The project proposes an aesthetic standard with maximum formal simplicity that creates a unique example of the exterior design and interior settings.