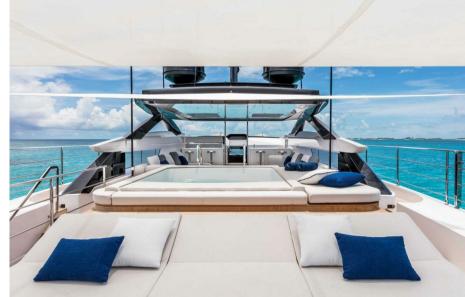

# Description

Custom Line 120' project, the new jewel of the series designed by Francesco Paszkowski Design, The Custom Line 120' project reimagines and combines many stylistic elements, even from automotive design and residential architecture. As is tradition, everything is personalized to the owner's wishes, because a Custom Line yacht represents those who live onboard. Totally new is the design of the hull shapes and lines to ensure maximum strength and lightness, thanks to the use of carbon. The project proposes an aesthetic standard with maximum formal simplicity that creates a unique example of the exterior design and interior settings.