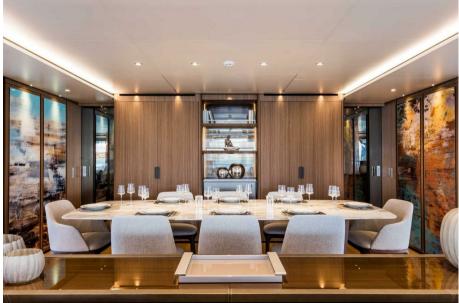

# Description

Custom Line 120' project, the new jewel of the series designed by Francesco Paszkowski Design, The Custom Line 120' project reimagines and combines many stylistic elements, even from automotive design and residential architecture. As is tradition, everything is personalized to the owner's wishes, because a Custom Line yacht represents those who live onboard. Totally new is the design of the hull shapes and lines to ensure maximum strength and lightness, thanks to the use of carbon. The project proposes an aesthetic standard with maximum formal simplicity that creates a unique example of the exterior design and interior settings.