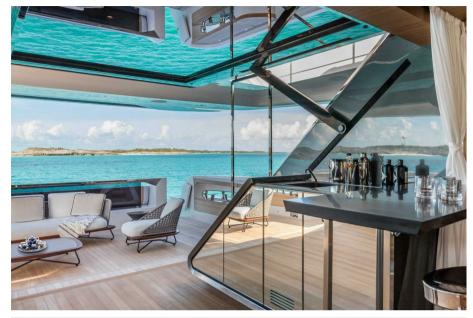

# Description

Custom Line 120' project, the new jewel of the series designed by Francesco Paszkowski Design, The Custom Line 120' project reimagines and combines many stylistic elements, even from automotive design and residential architecture. As is tradition, everything is personalized to the owner's wishes, because a Custom Line yacht represents those who live onboard. Totally new is the design of the hull shapes and lines to ensure maximum strength and lightness, thanks to the use of carbon. The project proposes an aesthetic standard with maximum formal simplicity that creates a unique example of the exterior design and interior settings.