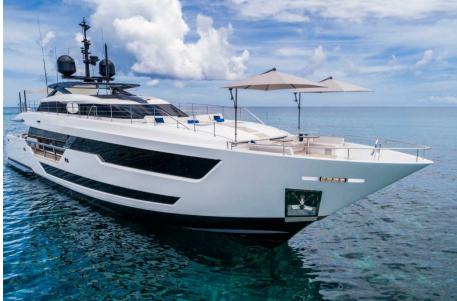

# Description

Custom Line 120' project, the new jewel of the series designed by Francesco Paszkowski Design, The Custom Line 120' project reimagines and combines many stylistic elements, even from automotive design and residential architecture. As is tradition, everything is personalized to the owner's wishes, because a Custom Line yacht represents those who live onboard. Totally new is the design of the hull shapes and lines to ensure maximum strength and lightness, thanks to the use of carbon. The project proposes an aesthetic standard with maximum formal simplicity that creates a unique example of the exterior design and interior settings.