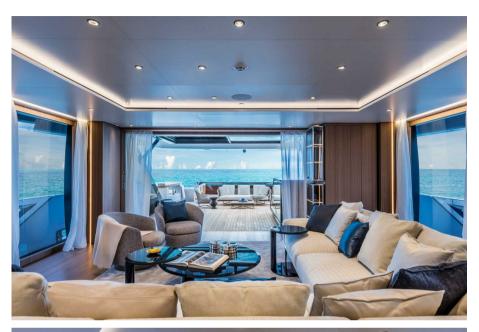

# Description

Custom Line 120' project, the new jewel of the series designed by Francesco Paszkowski Design, The Custom Line 120' project reimagines and combines many stylistic elements, even from automotive design and residential architecture. As is tradition, everything is personalized to the owner's wishes, because a Custom Line yacht represents those who live onboard. Totally new is the design of the hull shapes and lines to ensure maximum strength and lightness, thanks to the use of carbon. The project proposes an aesthetic standard with maximum formal simplicity that creates a unique example of the exterior design and interior settings.