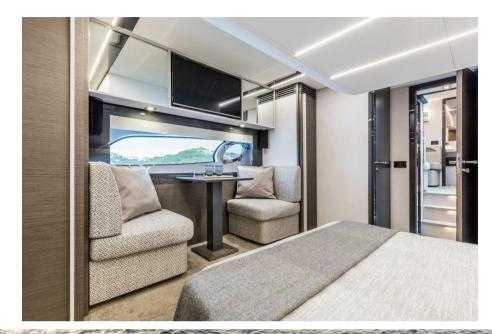

LENGTH

16.51

DRAFT

1.35

**CABINS** 

2

| General |
|---------|
|---------|

| TYPE      | BRAND    | MODEL |
|-----------|----------|-------|
| motorboat | pershing | 5x    |