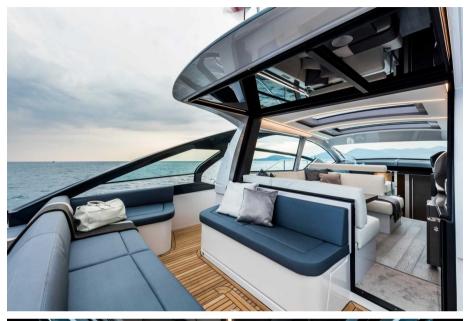

# Description

The new innovative coupé 5X. The Pershing 5X is the result of the collaboration between the Product Strategy Committee, Ferretti Group's Engineering Department and architect Fulvio De Simoni.16.51 metres (54.2') long with a full beam of 4.38 metres (14.4'), it has an original hydraulically-operated platform at the stern that can be lowered more than 50 cm below the water surface, becoming a convenient submerged area for quests and the crew.By fitting a safety rail supporting a net or technical canvas, the entire area becomes a saltwater swimming pool where younger guests can play safely in the water. The garage can house a 2.8 metre Williams tender that slips easily into the water when the swimming platform is submerged. The cockpit is protected laterally by the two aerodynamic fins, the hallmark of latest generation Pershings, and has a large sun pad plus dinette. It can be separate or linked up to the interior saloon with the new system to open and close the glass door and windows. This solution is ideal for making full use of the yacht in all weathers, also thanks to the possibility to fit air conditioning on board as well as a new interior heating system with low impact on the environment.