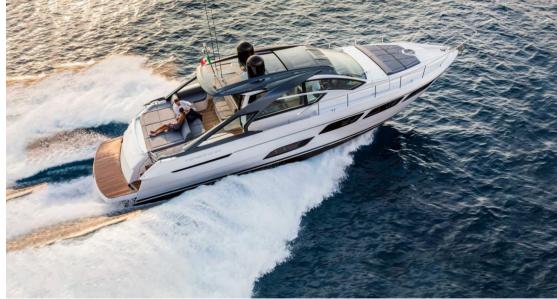

# Description

The new innovative coupé 5X. The Pershing 5X is the result of the collaboration between the Product Strategy Committee, Ferretti Group's Engineering Department and architect Fulvio De Simoni.16.51 metres (54.2') long with a full beam of 4.38 metres (14.4'), it has an original hydraulically-operated platform at the stern that can be lowered more than 50 cm below the water surface, becoming a convenient submerged area for quests and the crew.By fitting a safety rail supporting a net or technical canvas, the entire area becomes a saltwater swimming pool where younger guests can play safely in the water. The garage can house a 2.8 metre Williams tender that slips easily into the water when the swimming platform is submerged. The cockpit is protected laterally by the two aerodynamic fins, the hallmark of latest generation Pershings, and has a large sun pad plus dinette. It can be separate or linked up to the interior saloon with the new system to open and close the glass door and windows. This solution is ideal for making full use of the yacht in all weathers, also thanks to the possibility to fit air conditioning on board as well as a new interior heating system with low impact on the environment.