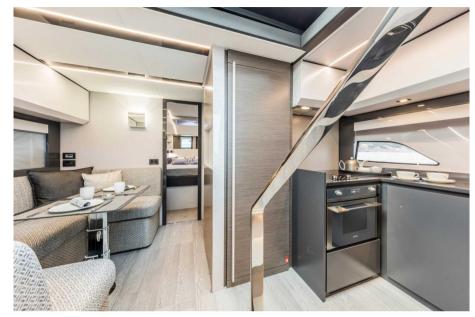

# Description

The new innovative coupé 5X. The Pershing 5X is the result of the collaboration between the Product Strategy Committee, Ferretti Group's Engineering Department and architect Fulvio De Simoni.16.51 metres (54.2') long with a full beam of 4.38 metres (14.4'), it has an original hydraulically-operated platform at the stern that can be lowered more than 50 cm below the water surface, becoming a convenient submerged area for quests and the crew.By fitting a safety rail supporting a net or technical canvas, the entire area becomes a saltwater swimming pool where younger guests can play safely in the water. The garage can house a 2.8 metre Williams tender that slips easily into the water when the swimming platform is submerged. The cockpit is protected laterally by the two aerodynamic fins, the hallmark of latest generation Pershings, and has a large sun pad plus dinette. It can be separate or linked up to the interior saloon with the new system to open and close the glass door and windows. This solution is ideal for making full use of the yacht in all weathers, also thanks to the possibility to fit air conditioning on board as well as a new interior heating system with low impact on the environment.