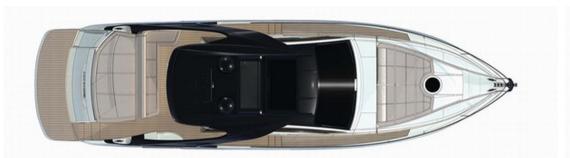

# Description

The new innovative coupé 5X. The Pershing 5X is the result of the collaboration between the Product Strategy Committee, Ferretti Group's Engineering Department and architect Fulvio De Simoni.16.51 metres (54.2') long with a full beam of 4.38 metres (14.4'), it has an original hydraulically-operated platform at the stern that can be lowered more than 50 cm below the water surface, becoming a convenient submerged area for quests and the crew.By fitting a safety rail supporting a net or technical canvas, the entire area becomes a saltwater swimming pool where younger guests can play safely in the water. The garage can house a 2.8 metre Williams tender that slips easily into the water when the swimming platform is submerged. The cockpit is protected laterally by the two aerodynamic fins, the hallmark of latest generation Pershings, and has a large sun pad plus dinette. It can be separate or linked up to the interior saloon with the new system to open and close the glass door and windows. This solution is ideal for making full use of the yacht in all weathers, also thanks to the possibility to fit air conditioning on board as well as a new interior heating system with low impact on the environment.