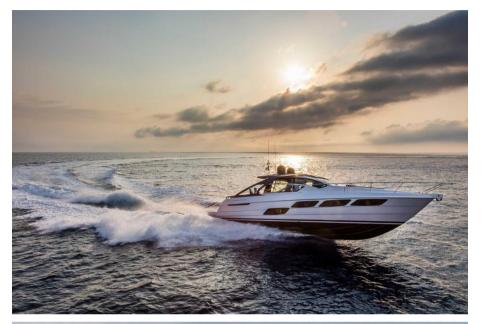

# Description

The new innovative coupé 5X. The Pershing 5X is the result of the collaboration between the Product Strategy Committee, Ferretti Group's Engineering Department and architect Fulvio De Simoni.16.51 metres (54.2') long with a full beam of 4.38 metres (14.4'), it has an original hydraulically-operated platform at the stern that can be lowered more than 50 cm below the water surface, becoming a convenient submerged area for quests and the crew.By fitting a safety rail supporting a net or technical canvas, the entire area becomes a saltwater swimming pool where younger guests can play safely in the water. The garage can house a 2.8 metre Williams tender that slips easily into the water when the swimming platform is submerged. The cockpit is protected laterally by the two aerodynamic fins, the hallmark of latest generation Pershings, and has a large sun pad plus dinette. It can be separate or linked up to the interior saloon with the new system to open and close the glass door and windows. This solution is ideal for making full use of the yacht in all weathers, also thanks to the possibility to fit air conditioning on board as well as a new interior heating system with low impact on the environment.