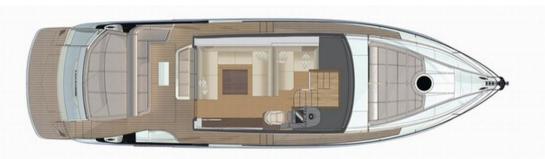

# Description

The new innovative coupé 5X. The Pershing 5X is the result of the collaboration between the Product Strategy Committee, Ferretti Group's Engineering Department and architect Fulvio De Simoni.16.51 metres (54.2') long with a full beam of 4.38 metres (14.4'), it has an original hydraulically-operated platform at the stern that can be lowered more than 50 cm below the water surface, becoming a convenient submerged area for quests and the crew.By fitting a safety rail supporting a net or technical canvas, the entire area becomes a saltwater swimming pool where younger guests can play safely in the water. The garage can house a 2.8 metre Williams tender that slips easily into the water when the swimming platform is submerged. The cockpit is protected laterally by the two aerodynamic fins, the hallmark of latest generation Pershings, and has a large sun pad plus dinette. It can be separate or linked up to the interior saloon with the new system to open and close the glass door and windows. This solution is ideal for making full use of the yacht in all weathers, also thanks to the possibility to fit air conditioning on board as well as a new interior heating system with low impact on the environment.