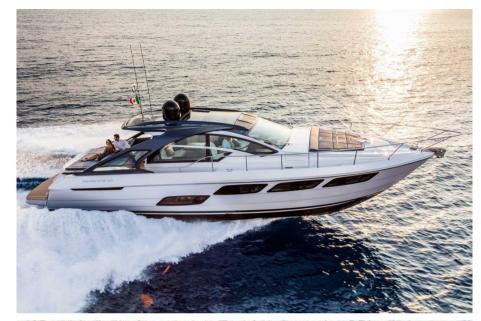

# Description

The new innovative coupé 5X. The Pershing 5X is the result of the collaboration between the Product Strategy Committee, Ferretti Group's Engineering Department and architect Fulvio De Simoni.16.51 metres (54.2') long with a full beam of 4.38 metres (14.4'), it has an original hydraulically-operated platform at the stern that can be lowered more than 50 cm below the water surface, becoming a convenient submerged area for quests and the crew.By fitting a safety rail supporting a net or technical canvas, the entire area becomes a saltwater swimming pool where younger guests can play safely in the water. The garage can house a 2.8 metre Williams tender that slips easily into the water when the swimming platform is submerged. The cockpit is protected laterally by the two aerodynamic fins, the hallmark of latest generation Pershings, and has a large sun pad plus dinette. It can be separate or linked up to the interior saloon with the new system to open and close the glass door and windows. This solution is ideal for making full use of the yacht in all weathers, also thanks to the possibility to fit air conditioning on board as well as a new interior heating system with low impact on the environment.