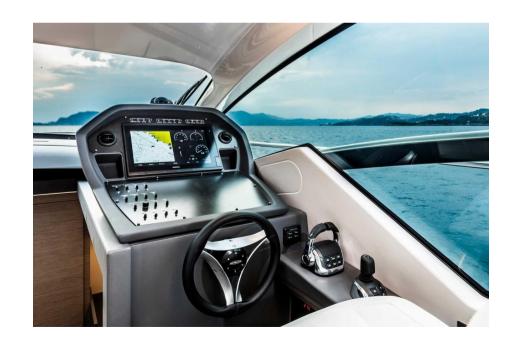

# Description

The new innovative coupé 5X. The Pershing 5X is the result of the collaboration between the Product Strategy Committee, Ferretti Group's Engineering Department and architect Fulvio De Simoni.16.51 metres (54.2') long with a full beam of 4.38 metres (14.4'), it has an original hydraulically-operated platform at the stern that can be lowered more than 50 cm below the water surface, becoming a convenient submerged area for quests and the crew.By fitting a safety rail supporting a net or technical canvas, the entire area becomes a saltwater swimming pool where younger guests can play safely in the water. The garage can house a 2.8 metre Williams tender that slips easily into the water when the swimming platform is submerged. The cockpit is protected laterally by the two aerodynamic fins, the hallmark of latest generation Pershings, and has a large sun pad plus dinette. It can be separate or linked up to the interior saloon with the new system to open and close the glass door and windows. This solution is ideal for making full use of the yacht in all weathers, also thanks to the possibility to fit air conditioning on board as well as a new interior heating system with low impact on the environment.