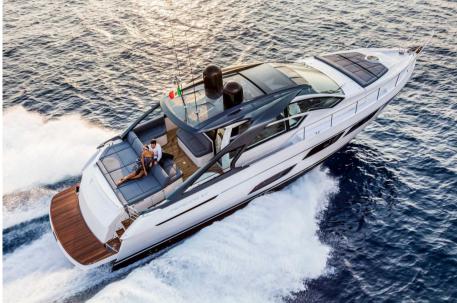

# Description

The new innovative coupé 5X. The Pershing 5X is the result of the collaboration between the Product Strategy Committee, Ferretti Group's Engineering Department and architect Fulvio De Simoni.16.51 metres (54.2') long with a full beam of 4.38 metres (14.4'), it has an original hydraulically-operated platform at the stern that can be lowered more than 50 cm below the water surface, becoming a convenient submerged area for quests and the crew.By fitting a safety rail supporting a net or technical canvas, the entire area becomes a saltwater swimming pool where younger guests can play safely in the water. The garage can house a 2.8 metre Williams tender that slips easily into the water when the swimming platform is submerged. The cockpit is protected laterally by the two aerodynamic fins, the hallmark of latest generation Pershings, and has a large sun pad plus dinette. It can be separate or linked up to the interior saloon with the new system to open and close the glass door and windows. This solution is ideal for making full use of the yacht in all weathers, also thanks to the possibility to fit air conditioning on board as well as a new interior heating system with low impact on the environment.