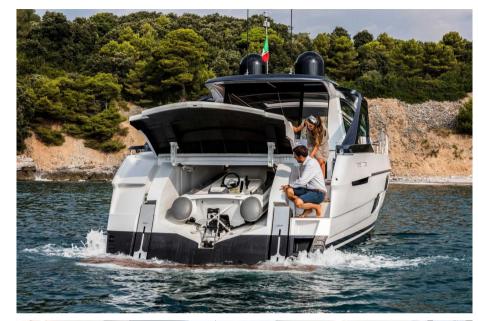

# Description

The new innovative coupé 5X. The Pershing 5X is the result of the collaboration between the Product Strategy Committee, Ferretti Group's Engineering Department and architect Fulvio De Simoni.16.51 metres (54.2') long with a full beam of 4.38 metres (14.4'), it has an original hydraulically-operated platform at the stern that can be lowered more than 50 cm below the water surface, becoming a convenient submerged area for quests and the crew.By fitting a safety rail supporting a net or technical canvas, the entire area becomes a saltwater swimming pool where younger guests can play safely in the water. The garage can house a 2.8 metre Williams tender that slips easily into the water when the swimming platform is submerged. The cockpit is protected laterally by the two aerodynamic fins, the hallmark of latest generation Pershings, and has a large sun pad plus dinette. It can be separate or linked up to the interior saloon with the new system to open and close the glass door and windows. This solution is ideal for making full use of the yacht in all weathers, also thanks to the possibility to fit air conditioning on board as well as a new interior heating system with low impact on the environment.