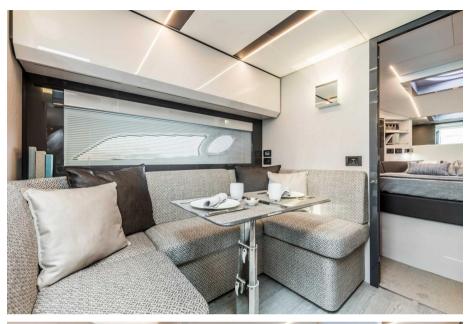

# Description

The new innovative coupé 5X. The Pershing 5X is the result of the collaboration between the Product Strategy Committee, Ferretti Group's Engineering Department and architect Fulvio De Simoni.16.51 metres (54.2') long with a full beam of 4.38 metres (14.4'), it has an original hydraulically-operated platform at the stern that can be lowered more than 50 cm below the water surface, becoming a convenient submerged area for quests and the crew.By fitting a safety rail supporting a net or technical canvas, the entire area becomes a saltwater swimming pool where younger guests can play safely in the water. The garage can house a 2.8 metre Williams tender that slips easily into the water when the swimming platform is submerged. The cockpit is protected laterally by the two aerodynamic fins, the hallmark of latest generation Pershings, and has a large sun pad plus dinette. It can be separate or linked up to the interior saloon with the new system to open and close the glass door and windows. This solution is ideal for making full use of the yacht in all weathers, also thanks to the possibility to fit air conditioning on board as well as a new interior heating system with low impact on the environment.