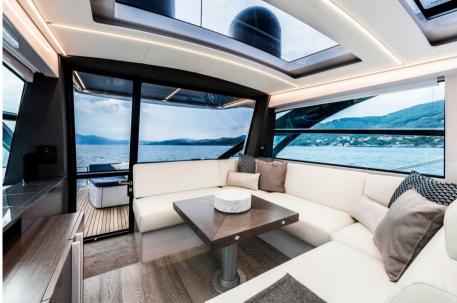

# Description

The new innovative coupé 5X. The Pershing 5X is the result of the collaboration between the Product Strategy Committee, Ferretti Group's Engineering Department and architect Fulvio De Simoni.16.51 metres (54.2') long with a full beam of 4.38 metres (14.4'), it has an original hydraulically-operated platform at the stern that can be lowered more than 50 cm below the water surface, becoming a convenient submerged area for quests and the crew.By fitting a safety rail supporting a net or technical canvas, the entire area becomes a saltwater swimming pool where younger guests can play safely in the water. The garage can house a 2.8 metre Williams tender that slips easily into the water when the swimming platform is submerged. The cockpit is protected laterally by the two aerodynamic fins, the hallmark of latest generation Pershings, and has a large sun pad plus dinette. It can be separate or linked up to the interior saloon with the new system to open and close the glass door and windows. This solution is ideal for making full use of the yacht in all weathers, also thanks to the possibility to fit air conditioning on board as well as a new interior heating system with low impact on the environment.