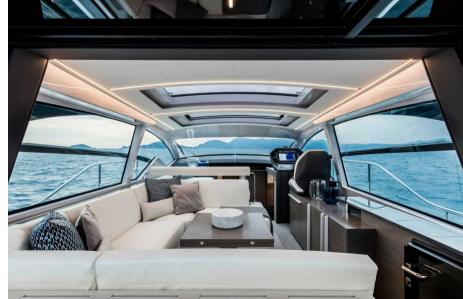

# Description

The new innovative coupé 5X. The Pershing 5X is the result of the collaboration between the Product Strategy Committee, Ferretti Group's Engineering Department and architect Fulvio De Simoni.16.51 metres (54.2') long with a full beam of 4.38 metres (14.4'), it has an original hydraulically-operated platform at the stern that can be lowered more than 50 cm below the water surface, becoming a convenient submerged area for quests and the crew.By fitting a safety rail supporting a net or technical canvas, the entire area becomes a saltwater swimming pool where younger guests can play safely in the water. The garage can house a 2.8 metre Williams tender that slips easily into the water when the swimming platform is submerged. The cockpit is protected laterally by the two aerodynamic fins, the hallmark of latest generation Pershings, and has a large sun pad plus dinette. It can be separate or linked up to the interior saloon with the new system to open and close the glass door and windows. This solution is ideal for making full use of the yacht in all weathers, also thanks to the possibility to fit air conditioning on board as well as a new interior heating system with low impact on the environment.