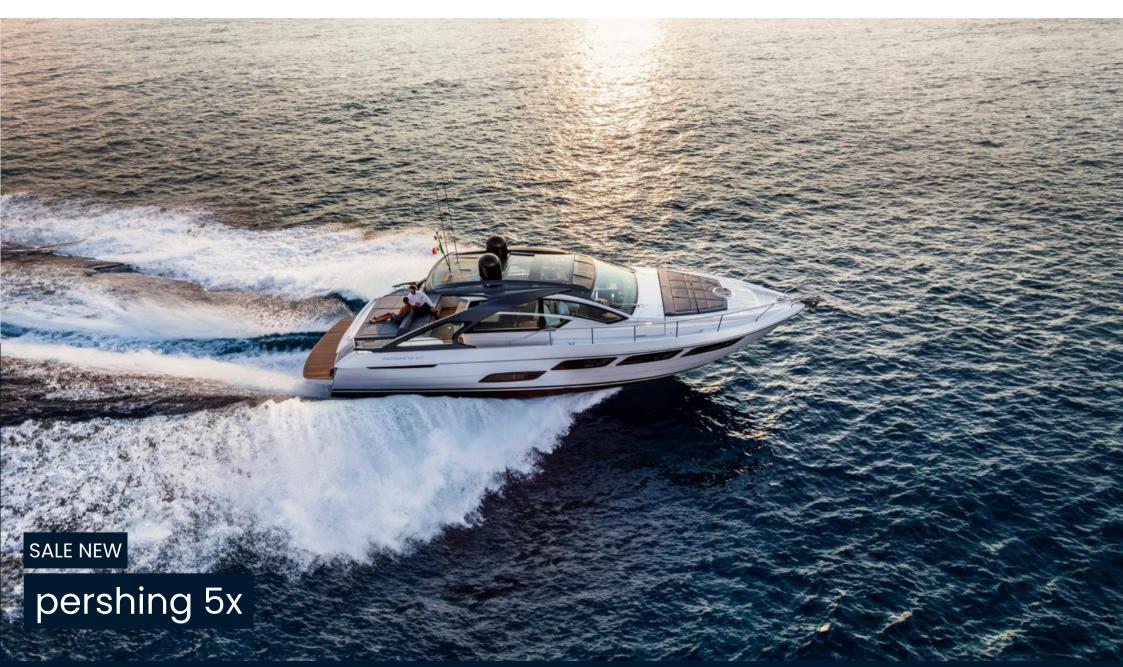

# Description

The new innovative coupé 5X. The Pershing 5X is the result of the collaboration between the Product Strategy Committee, Ferretti Group's Engineering Department and architect Fulvio De Simoni.16.51 metres (54.2') long with a full beam of 4.38 metres (14.4'), it has an original hydraulically-operated platform at the stern that can be lowered more than 50 cm below the water surface, becoming a convenient submerged area for quests and the crew.By fitting a safety rail supporting a net or technical canvas, the entire area becomes a saltwater swimming pool where younger guests can play safely in the water. The garage can house a 2.8 metre Williams tender that slips easily into the water when the swimming platform is submerged. The cockpit is protected laterally by the two aerodynamic fins, the hallmark of latest generation Pershings, and has a large sun pad plus dinette. It can be separate or linked up to the interior saloon with the new system to open and close the glass door and windows. This solution is ideal for making full use of the yacht in all weathers, also thanks to the possibility to fit air conditioning on board as well as a new interior heating system with low impact on the environment.