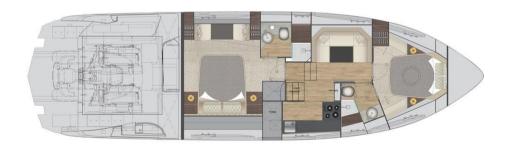

# Description

The new innovative coupé 5X. The Pershing 5X is the result of the collaboration between the Product Strategy Committee, Ferretti Group's Engineering Department and architect Fulvio De Simoni.16.51 metres (54.2') long with a full beam of 4.38 metres (14.4'), it has an original hydraulically-operated platform at the stern that can be lowered more than 50 cm below the water surface, becoming a convenient submerged area for quests and the crew.By fitting a safety rail supporting a net or technical canvas, the entire area becomes a saltwater swimming pool where younger guests can play safely in the water. The garage can house a 2.8 metre Williams tender that slips easily into the water when the swimming platform is submerged. The cockpit is protected laterally by the two aerodynamic fins, the hallmark of latest generation Pershings, and has a large sun pad plus dinette. It can be separate or linked up to the interior saloon with the new system to open and close the glass door and windows. This solution is ideal for making full use of the yacht in all weathers, also thanks to the possibility to fit air conditioning on board as well as a new interior heating system with low impact on the environment.

LENGTH

16.51

DRAFT

1.35

**CABINS** 

2

| General |
|---------|
|---------|

| TYPE      | BRAND    | MODEL |
|-----------|----------|-------|
| motorboat | pershing | 5x    |

### **Building / facilities**

| HULL MATERIAL | AMOUNT OF CABINS |
|---------------|------------------|
| GRP           | 2                |