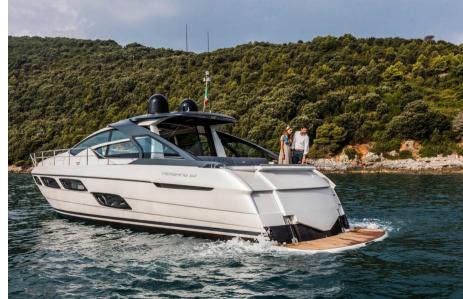

# Description

The new innovative coupé 5X. The Pershing 5X is the result of the collaboration between the Product Strategy Committee, Ferretti Group's Engineering Department and architect Fulvio De Simoni.16.51 metres (54.2') long with a full beam of 4.38 metres (14.4'), it has an original hydraulically-operated platform at the stern that can be lowered more than 50 cm below the water surface, becoming a convenient submerged area for quests and the crew.By fitting a safety rail supporting a net or technical canvas, the entire area becomes a saltwater swimming pool where younger guests can play safely in the water. The garage can house a 2.8 metre Williams tender that slips easily into the water when the swimming platform is submerged. The cockpit is protected laterally by the two aerodynamic fins, the hallmark of latest generation Pershings, and has a large sun pad plus dinette. It can be separate or linked up to the interior saloon with the new system to open and close the glass door and windows. This solution is ideal for making full use of the yacht in all weathers, also thanks to the possibility to fit air conditioning on board as well as a new interior heating system with low impact on the environment.