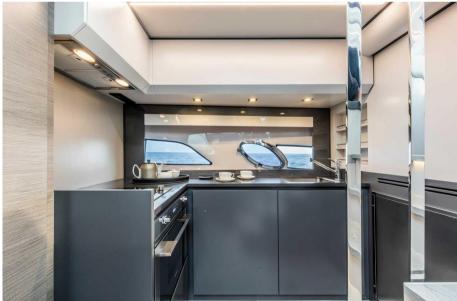

# Description

The new innovative coupé 5X. The Pershing 5X is the result of the collaboration between the Product Strategy Committee, Ferretti Group's Engineering Department and architect Fulvio De Simoni.16.51 metres (54.2') long with a full beam of 4.38 metres (14.4'), it has an original hydraulically-operated platform at the stern that can be lowered more than 50 cm below the water surface, becoming a convenient submerged area for quests and the crew.By fitting a safety rail supporting a net or technical canvas, the entire area becomes a saltwater swimming pool where younger guests can play safely in the water. The garage can house a 2.8 metre Williams tender that slips easily into the water when the swimming platform is submerged. The cockpit is protected laterally by the two aerodynamic fins, the hallmark of latest generation Pershings, and has a large sun pad plus dinette. It can be separate or linked up to the interior saloon with the new system to open and close the glass door and windows. This solution is ideal for making full use of the yacht in all weathers, also thanks to the possibility to fit air conditioning on board as well as a new interior heating system with low impact on the environment.