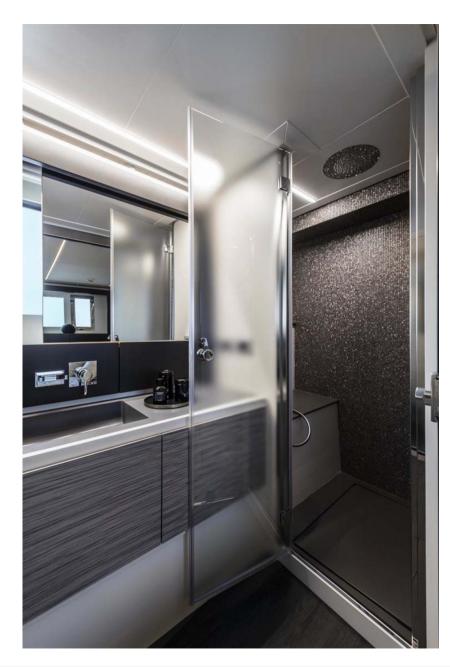

# Description

The latest Pershing of the Generation X range, the 6x immediately catches the eye thanks to her sleek and streamlined shape: the hull line and the superstructure are designed to give the boat a sporty profile. With the engines 2 x MAN V12 1550mhp the boat can reach a maximum speed of 48 knots (42 knots cruising speed). The latest Pershing of the Generation X range, the 6x continues the modern, sporty lines of the range. With a sleek appearance and highly aerodynamic profile, this sporty and provocative yacht is an eye-catcher. At 18 metres in length, the 6X is more compact and comfortable, while bringing together the best in state-of-the-art technology and functionality.Large windows along the hull, a sunroof over the wheelhouse, a large innovative aft sundeck, extensive use of raw wood, lacquer and leather for materials and furnishings... new styling features for even more comfort, light and elegance. Equipped with 2 x MAN V12 1550mhp, this yacht with exceptional performance reaches a maximum speed of 48 knots and a cruising speed of 42 knots. The main novelties on this new model are in the cockpit, which consists of a dashboard with a 19-inch screen, carbon fibre control panels, an electro-hydraulic steering system, an innovative joystick with the possibility of "easy handling" mode for unprecedented manoeuvrability... A sporty open yacht second to none.