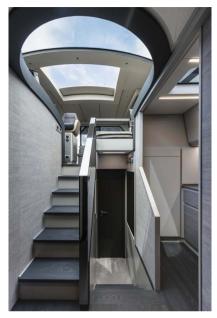

# Description

The latest Pershing of the Generation X range, the 6x immediately catches the eye thanks to her sleek and streamlined shape: the hull line and the superstructure are designed to give the boat a sporty profile. With the engines 2 x MAN V12 1550mhp the boat can reach a maximum speed of 48 knots (42 knots cruising speed). The latest Pershing of the Generation X range, the 6x continues the modern, sporty lines of the range. With a sleek appearance and highly aerodynamic profile, this sporty and provocative yacht is an eye-catcher. At 18 metres in length, the 6X is more compact and comfortable, while bringing together the best in state-of-the-art technology and functionality.Large windows along the hull, a sunroof over the wheelhouse, a large innovative aft sundeck, extensive use of raw wood, lacquer and leather for materials and furnishings... new styling features for even more comfort, light and elegance. Equipped with 2 x MAN V12 1550mhp, this yacht with exceptional performance reaches a maximum speed of 48 knots and a cruising speed of 42 knots. The main novelties on this new model are in the cockpit, which consists of a dashboard with a 19-inch screen, carbon fibre control panels, an electro-hydraulic steering system, an innovative joystick with the possibility of "easy handling" mode for unprecedented manoeuvrability... A sporty open yacht second to none.