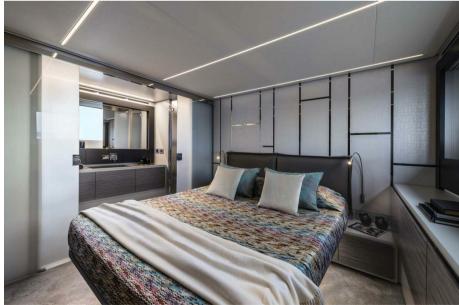

# Description

The latest Pershing of the Generation X range, the 6x immediately catches the eye thanks to her sleek and streamlined shape: the hull line and the superstructure are designed to give the boat a sporty profile. With the engines 2 x MAN V12 1550mhp the boat can reach a maximum speed of 48 knots (42 knots cruising speed). The latest Pershing of the Generation X range, the 6x continues the modern, sporty lines of the range. With a sleek appearance and highly aerodynamic profile, this sporty and provocative yacht is an eye-catcher. At 18 metres in length, the 6X is more compact and comfortable, while bringing together the best in state-of-the-art technology and functionality.Large windows along the hull, a sunroof over the wheelhouse, a large innovative aft sundeck, extensive use of raw wood, lacquer and leather for materials and furnishings... new styling features for even more comfort, light and elegance. Equipped with 2 x MAN V12 1550mhp, this yacht with exceptional performance reaches a maximum speed of 48 knots and a cruising speed of 42 knots. The main novelties on this new model are in the cockpit, which consists of a dashboard with a 19-inch screen, carbon fibre control panels, an electro-hydraulic steering system, an innovative joystick with the possibility of "easy handling" mode for unprecedented manoeuvrability... A sporty open yacht second to none.