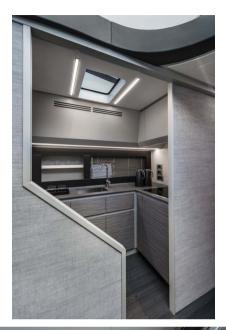

# Description

The latest Pershing of the Generation X range, the 6x immediately catches the eye thanks to her sleek and streamlined shape: the hull line and the superstructure are designed to give the boat a sporty profile. With the engines 2 x MAN V12 1550mhp the boat can reach a maximum speed of 48 knots (42 knots cruising speed). The latest Pershing of the Generation X range, the 6x continues the modern, sporty lines of the range. With a sleek appearance and highly aerodynamic profile, this sporty and provocative yacht is an eye-catcher. At 18 metres in length, the 6X is more compact and comfortable, while bringing together the best in state-of-the-art technology and functionality.Large windows along the hull, a sunroof over the wheelhouse, a large innovative aft sundeck, extensive use of raw wood, lacquer and leather for materials and furnishings... new styling features for even more comfort, light and elegance. Equipped with 2 x MAN V12 1550mhp, this yacht with exceptional performance reaches a maximum speed of 48 knots and a cruising speed of 42 knots. The main novelties on this new model are in the cockpit, which consists of a dashboard with a 19-inch screen, carbon fibre control panels, an electro-hydraulic steering system, an innovative joystick with the possibility of "easy handling" mode for unprecedented manoeuvrability... A sporty open yacht second to none.