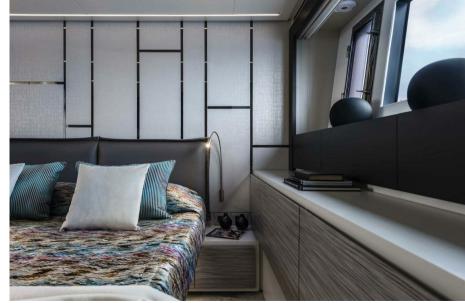

# Description

The latest Pershing of the Generation X range, the 6x immediately catches the eye thanks to her sleek and streamlined shape: the hull line and the superstructure are designed to give the boat a sporty profile. With the engines 2 x MAN V12 1550mhp the boat can reach a maximum speed of 48 knots (42 knots cruising speed). The latest Pershing of the Generation X range, the 6x continues the modern, sporty lines of the range. With a sleek appearance and highly aerodynamic profile, this sporty and provocative yacht is an eye-catcher. At 18 metres in length, the 6X is more compact and comfortable, while bringing together the best in state-of-the-art technology and functionality.Large windows along the hull, a sunroof over the wheelhouse, a large innovative aft sundeck, extensive use of raw wood, lacquer and leather for materials and furnishings... new styling features for even more comfort, light and elegance. Equipped with 2 x MAN V12 1550mhp, this yacht with exceptional performance reaches a maximum speed of 48 knots and a cruising speed of 42 knots. The main novelties on this new model are in the cockpit, which consists of a dashboard with a 19-inch screen, carbon fibre control panels, an electro-hydraulic steering system, an innovative joystick with the possibility of "easy handling" mode for unprecedented manoeuvrability... A sporty open yacht second to none.