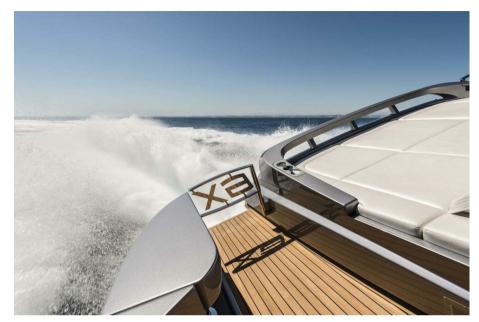

# Description

The latest Pershing of the Generation X range, the 6x immediately catches the eye thanks to her sleek and streamlined shape: the hull line and the superstructure are designed to give the boat a sporty profile. With the engines 2 x MAN V12 1550mhp the boat can reach a maximum speed of 48 knots (42 knots cruising speed). The latest Pershing of the Generation X range, the 6x continues the modern, sporty lines of the range. With a sleek appearance and highly aerodynamic profile, this sporty and provocative yacht is an eye-catcher. At 18 metres in length, the 6X is more compact and comfortable, while bringing together the best in state-of-the-art technology and functionality.Large windows along the hull, a sunroof over the wheelhouse, a large innovative aft sundeck, extensive use of raw wood, lacquer and leather for materials and furnishings... new styling features for even more comfort, light and elegance. Equipped with 2 x MAN V12 1550mhp, this yacht with exceptional performance reaches a maximum speed of 48 knots and a cruising speed of 42 knots. The main novelties on this new model are in the cockpit, which consists of a dashboard with a 19-inch screen, carbon fibre control panels, an electro-hydraulic steering system, an innovative joystick with the possibility of "easy handling" mode for unprecedented manoeuvrability... A sporty open yacht second to none.