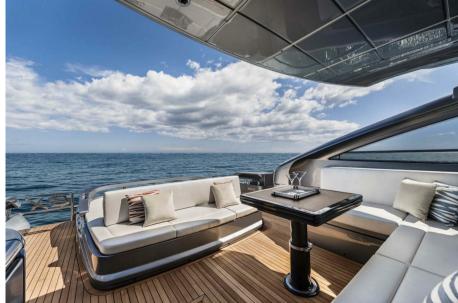

# Description

The latest Pershing of the Generation X range, the 6x immediately catches the eye thanks to her sleek and streamlined shape: the hull line and the superstructure are designed to give the boat a sporty profile. With the engines 2 x MAN V12 1550mhp the boat can reach a maximum speed of 48 knots (42 knots cruising speed). The latest Pershing of the Generation X range, the 6x continues the modern, sporty lines of the range. With a sleek appearance and highly aerodynamic profile, this sporty and provocative yacht is an eye-catcher. At 18 metres in length, the 6X is more compact and comfortable, while bringing together the best in state-of-the-art technology and functionality.Large windows along the hull, a sunroof over the wheelhouse, a large innovative aft sundeck, extensive use of raw wood, lacquer and leather for materials and furnishings... new styling features for even more comfort, light and elegance. Equipped with 2 x MAN V12 1550mhp, this yacht with exceptional performance reaches a maximum speed of 48 knots and a cruising speed of 42 knots. The main novelties on this new model are in the cockpit, which consists of a dashboard with a 19-inch screen, carbon fibre control panels, an electro-hydraulic steering system, an innovative joystick with the possibility of "easy handling" mode for unprecedented manoeuvrability... A sporty open yacht second to none.