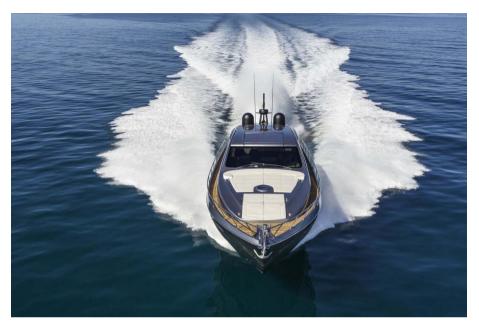

# Description

The latest Pershing of the Generation X range, the 6x immediately catches the eye thanks to her sleek and streamlined shape: the hull line and the superstructure are designed to give the boat a sporty profile. With the engines 2 x MAN V12 1550mhp the boat can reach a maximum speed of 48 knots (42 knots cruising speed). The latest Pershing of the Generation X range, the 6x continues the modern, sporty lines of the range. With a sleek appearance and highly aerodynamic profile, this sporty and provocative yacht is an eye-catcher. At 18 metres in length, the 6X is more compact and comfortable, while bringing together the best in state-of-the-art technology and functionality.Large windows along the hull, a sunroof over the wheelhouse, a large innovative aft sundeck, extensive use of raw wood, lacquer and leather for materials and furnishings... new styling features for even more comfort, light and elegance. Equipped with 2 x MAN V12 1550mhp, this yacht with exceptional performance reaches a maximum speed of 48 knots and a cruising speed of 42 knots. The main novelties on this new model are in the cockpit, which consists of a dashboard with a 19-inch screen, carbon fibre control panels, an electro-hydraulic steering system, an innovative joystick with the possibility of "easy handling" mode for unprecedented manoeuvrability... A sporty open yacht second to none.