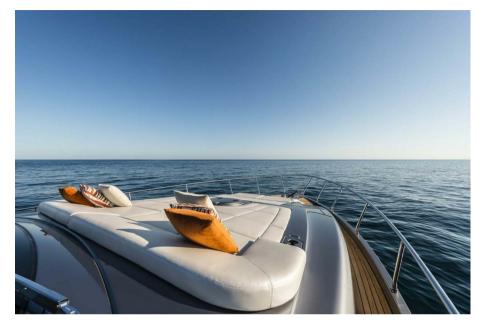

# Description

The latest Pershing of the Generation X range, the 6x immediately catches the eye thanks to her sleek and streamlined shape: the hull line and the superstructure are designed to give the boat a sporty profile. With the engines 2 x MAN V12 1550mhp the boat can reach a maximum speed of 48 knots (42 knots cruising speed). The latest Pershing of the Generation X range, the 6x continues the modern, sporty lines of the range. With a sleek appearance and highly aerodynamic profile, this sporty and provocative yacht is an eye-catcher. At 18 metres in length, the 6X is more compact and comfortable, while bringing together the best in state-of-the-art technology and functionality.Large windows along the hull, a sunroof over the wheelhouse, a large innovative aft sundeck, extensive use of raw wood, lacquer and leather for materials and furnishings... new styling features for even more comfort, light and elegance. Equipped with 2 x MAN V12 1550mhp, this yacht with exceptional performance reaches a maximum speed of 48 knots and a cruising speed of 42 knots. The main novelties on this new model are in the cockpit, which consists of a dashboard with a 19-inch screen, carbon fibre control panels, an electro-hydraulic steering system, an innovative joystick with the possibility of "easy handling" mode for unprecedented manoeuvrability... A sporty open yacht second to none.