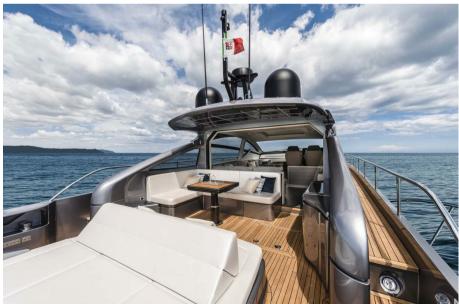

# Description

The latest Pershing of the Generation X range, the 6x immediately catches the eye thanks to her sleek and streamlined shape: the hull line and the superstructure are designed to give the boat a sporty profile. With the engines 2 x MAN V12 1550mhp the boat can reach a maximum speed of 48 knots (42 knots cruising speed). The latest Pershing of the Generation X range, the 6x continues the modern, sporty lines of the range. With a sleek appearance and highly aerodynamic profile, this sporty and provocative yacht is an eye-catcher. At 18 metres in length, the 6X is more compact and comfortable, while bringing together the best in state-of-the-art technology and functionality.Large windows along the hull, a sunroof over the wheelhouse, a large innovative aft sundeck, extensive use of raw wood, lacquer and leather for materials and furnishings... new styling features for even more comfort, light and elegance. Equipped with 2 x MAN V12 1550mhp, this yacht with exceptional performance reaches a maximum speed of 48 knots and a cruising speed of 42 knots. The main novelties on this new model are in the cockpit, which consists of a dashboard with a 19-inch screen, carbon fibre control panels, an electro-hydraulic steering system, an innovative joystick with the possibility of "easy handling" mode for unprecedented manoeuvrability... A sporty open yacht second to none.