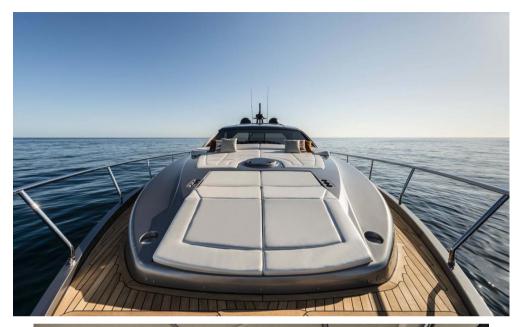

# Description

The latest Pershing of the Generation X range, the 6x immediately catches the eye thanks to her sleek and streamlined shape: the hull line and the superstructure are designed to give the boat a sporty profile. With the engines 2 x MAN V12 1550mhp the boat can reach a maximum speed of 48 knots (42 knots cruising speed). The latest Pershing of the Generation X range, the 6x continues the modern, sporty lines of the range. With a sleek appearance and highly aerodynamic profile, this sporty and provocative yacht is an eye-catcher. At 18 metres in length, the 6X is more compact and comfortable, while bringing together the best in state-of-the-art technology and functionality.Large windows along the hull, a sunroof over the wheelhouse, a large innovative aft sundeck, extensive use of raw wood, lacquer and leather for materials and furnishings... new styling features for even more comfort, light and elegance. Equipped with 2 x MAN V12 1550mhp, this yacht with exceptional performance reaches a maximum speed of 48 knots and a cruising speed of 42 knots. The main novelties on this new model are in the cockpit, which consists of a dashboard with a 19-inch screen, carbon fibre control panels, an electro-hydraulic steering system, an innovative joystick with the possibility of "easy handling" mode for unprecedented manoeuvrability... A sporty open yacht second to none.