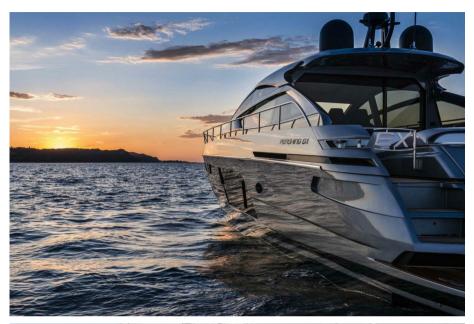

# Description

The latest Pershing of the Generation X range, the 6x immediately catches the eye thanks to her sleek and streamlined shape: the hull line and the superstructure are designed to give the boat a sporty profile. With the engines 2 x MAN V12 1550mhp the boat can reach a maximum speed of 48 knots (42 knots cruising speed). The latest Pershing of the Generation X range, the 6x continues the modern, sporty lines of the range. With a sleek appearance and highly aerodynamic profile, this sporty and provocative yacht is an eye-catcher. At 18 metres in length, the 6X is more compact and comfortable, while bringing together the best in state-of-the-art technology and functionality.Large windows along the hull, a sunroof over the wheelhouse, a large innovative aft sundeck, extensive use of raw wood, lacquer and leather for materials and furnishings... new styling features for even more comfort, light and elegance. Equipped with 2 x MAN V12 1550mhp, this yacht with exceptional performance reaches a maximum speed of 48 knots and a cruising speed of 42 knots. The main novelties on this new model are in the cockpit, which consists of a dashboard with a 19-inch screen, carbon fibre control panels, an electro-hydraulic steering system, an innovative joystick with the possibility of "easy handling" mode for unprecedented manoeuvrability... A sporty open yacht second to none.