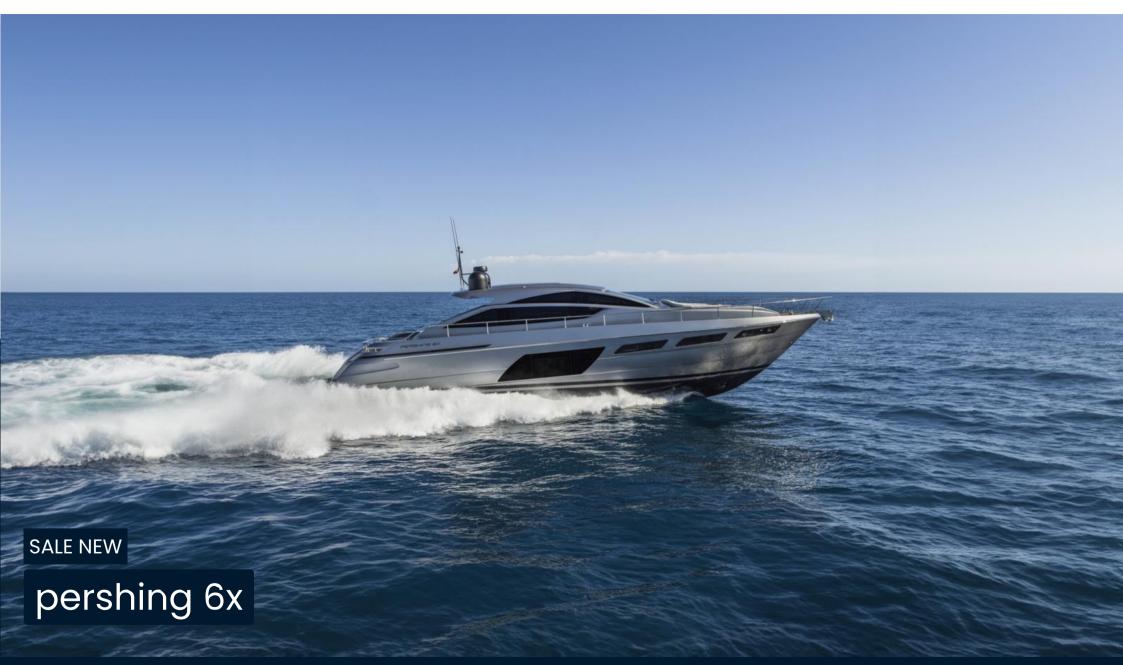

# Description

The latest Pershing of the Generation X range, the 6x immediately catches the eye thanks to her sleek and streamlined shape: the hull line and the superstructure are designed to give the boat a sporty profile. With the engines 2 x MAN V12 1550mhp the boat can reach a maximum speed of 48 knots (42 knots cruising speed). The latest Pershing of the Generation X range, the 6x continues the modern, sporty lines of the range. With a sleek appearance and highly aerodynamic profile, this sporty and provocative yacht is an eye-catcher. At 18 metres in length, the 6X is more compact and comfortable, while bringing together the best in state-of-the-art technology and functionality.Large windows along the hull, a sunroof over the wheelhouse, a large innovative aft sundeck, extensive use of raw wood, lacquer and leather for materials and furnishings... new styling features for even more comfort, light and elegance. Equipped with 2 x MAN V12 1550mhp, this yacht with exceptional performance reaches a maximum speed of 48 knots and a cruising speed of 42 knots. The main novelties on this new model are in the cockpit, which consists of a dashboard with a 19-inch screen, carbon fibre control panels, an electro-hydraulic steering system, an innovative joystick with the possibility of "easy handling" mode for unprecedented manoeuvrability... A sporty open yacht second to none.