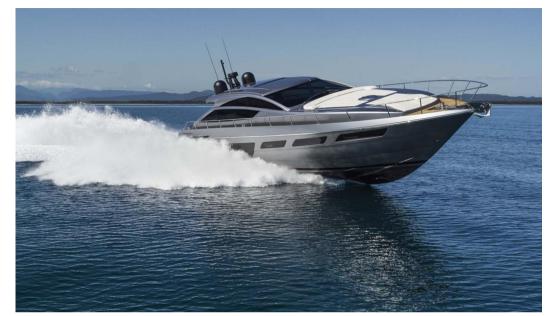

# Description

The latest Pershing of the Generation X range, the 6x immediately catches the eye thanks to her sleek and streamlined shape: the hull line and the superstructure are designed to give the boat a sporty profile. With the engines 2 x MAN V12 1550mhp the boat can reach a maximum speed of 48 knots (42 knots cruising speed). The latest Pershing of the Generation X range, the 6x continues the modern, sporty lines of the range. With a sleek appearance and highly aerodynamic profile, this sporty and provocative yacht is an eye-catcher. At 18 metres in length, the 6X is more compact and comfortable, while bringing together the best in state-of-the-art technology and functionality.Large windows along the hull, a sunroof over the wheelhouse, a large innovative aft sundeck, extensive use of raw wood, lacquer and leather for materials and furnishings... new styling features for even more comfort, light and elegance. Equipped with 2 x MAN V12 1550mhp, this yacht with exceptional performance reaches a maximum speed of 48 knots and a cruising speed of 42 knots. The main novelties on this new model are in the cockpit, which consists of a dashboard with a 19-inch screen, carbon fibre control panels, an electro-hydraulic steering system, an innovative joystick with the possibility of "easy handling" mode for unprecedented manoeuvrability... A sporty open yacht second to none.