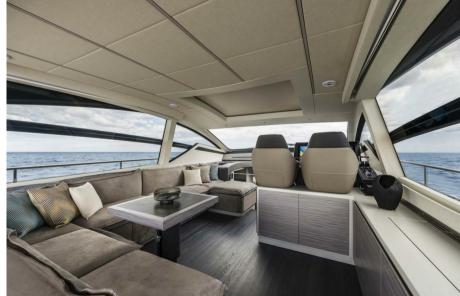

# Description

The latest Pershing of the Generation X range, the 6x immediately catches the eye thanks to her sleek and streamlined shape: the hull line and the superstructure are designed to give the boat a sporty profile. With the engines 2 x MAN V12 1550mhp the boat can reach a maximum speed of 48 knots (42 knots cruising speed). The latest Pershing of the Generation X range, the 6x continues the modern, sporty lines of the range. With a sleek appearance and highly aerodynamic profile, this sporty and provocative yacht is an eye-catcher. At 18 metres in length, the 6X is more compact and comfortable, while bringing together the best in state-of-the-art technology and functionality.Large windows along the hull, a sunroof over the wheelhouse, a large innovative aft sundeck, extensive use of raw wood, lacquer and leather for materials and furnishings... new styling features for even more comfort, light and elegance. Equipped with 2 x MAN V12 1550mhp, this yacht with exceptional performance reaches a maximum speed of 48 knots and a cruising speed of 42 knots. The main novelties on this new model are in the cockpit, which consists of a dashboard with a 19-inch screen, carbon fibre control panels, an electro-hydraulic steering system, an innovative joystick with the possibility of "easy handling" mode for unprecedented manoeuvrability... A sporty open yacht second to none.