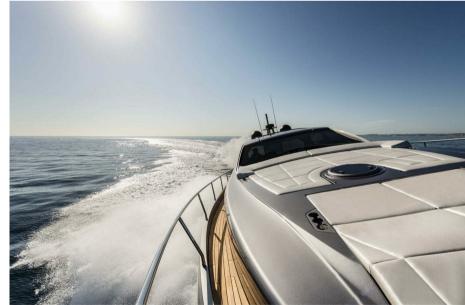

# Description

The latest Pershing of the Generation X range, the 6x immediately catches the eye thanks to her sleek and streamlined shape: the hull line and the superstructure are designed to give the boat a sporty profile. With the engines 2 x MAN V12 1550mhp the boat can reach a maximum speed of 48 knots (42 knots cruising speed). The latest Pershing of the Generation X range, the 6x continues the modern, sporty lines of the range. With a sleek appearance and highly aerodynamic profile, this sporty and provocative yacht is an eye-catcher. At 18 metres in length, the 6X is more compact and comfortable, while bringing together the best in state-of-the-art technology and functionality.Large windows along the hull, a sunroof over the wheelhouse, a large innovative aft sundeck, extensive use of raw wood, lacquer and leather for materials and furnishings... new styling features for even more comfort, light and elegance. Equipped with 2 x MAN V12 1550mhp, this yacht with exceptional performance reaches a maximum speed of 48 knots and a cruising speed of 42 knots. The main novelties on this new model are in the cockpit, which consists of a dashboard with a 19-inch screen, carbon fibre control panels, an electro-hydraulic steering system, an innovative joystick with the possibility of "easy handling" mode for unprecedented manoeuvrability... A sporty open yacht second to none.