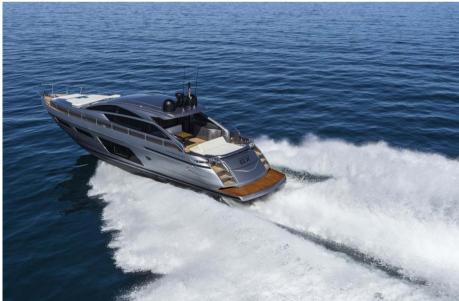

# Description

The latest Pershing of the Generation X range, the 6x immediately catches the eye thanks to her sleek and streamlined shape: the hull line and the superstructure are designed to give the boat a sporty profile. With the engines 2 x MAN V12 1550mhp the boat can reach a maximum speed of 48 knots (42 knots cruising speed). The latest Pershing of the Generation X range, the 6x continues the modern, sporty lines of the range. With a sleek appearance and highly aerodynamic profile, this sporty and provocative yacht is an eye-catcher. At 18 metres in length, the 6X is more compact and comfortable, while bringing together the best in state-of-the-art technology and functionality.Large windows along the hull, a sunroof over the wheelhouse, a large innovative aft sundeck, extensive use of raw wood, lacquer and leather for materials and furnishings... new styling features for even more comfort, light and elegance. Equipped with 2 x MAN V12 1550mhp, this yacht with exceptional performance reaches a maximum speed of 48 knots and a cruising speed of 42 knots. The main novelties on this new model are in the cockpit, which consists of a dashboard with a 19-inch screen, carbon fibre control panels, an electro-hydraulic steering system, an innovative joystick with the possibility of "easy handling" mode for unprecedented manoeuvrability... A sporty open yacht second to none.