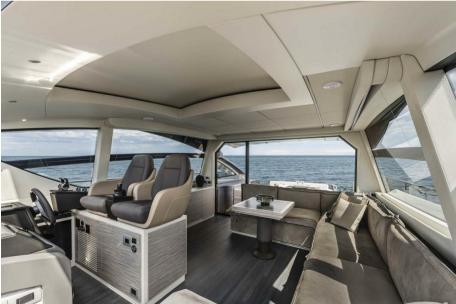

# Description

The latest Pershing of the Generation X range, the 6x immediately catches the eye thanks to her sleek and streamlined shape: the hull line and the superstructure are designed to give the boat a sporty profile. With the engines 2 x MAN V12 1550mhp the boat can reach a maximum speed of 48 knots (42 knots cruising speed). The latest Pershing of the Generation X range, the 6x continues the modern, sporty lines of the range. With a sleek appearance and highly aerodynamic profile, this sporty and provocative yacht is an eye-catcher. At 18 metres in length, the 6X is more compact and comfortable, while bringing together the best in state-of-the-art technology and functionality.Large windows along the hull, a sunroof over the wheelhouse, a large innovative aft sundeck, extensive use of raw wood, lacquer and leather for materials and furnishings... new styling features for even more comfort, light and elegance. Equipped with 2 x MAN V12 1550mhp, this yacht with exceptional performance reaches a maximum speed of 48 knots and a cruising speed of 42 knots. The main novelties on this new model are in the cockpit, which consists of a dashboard with a 19-inch screen, carbon fibre control panels, an electro-hydraulic steering system, an innovative joystick with the possibility of "easy handling" mode for unprecedented manoeuvrability... A sporty open yacht second to none.