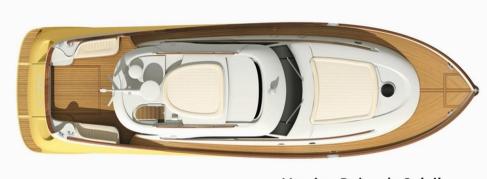

## Description

A gilded dress that emphasizes its high-quality features, and a modular and adaptable living space: the Mochi Craft Dolphin 54 'is certainly the most daring lobster in its class. Sign of its richness: this model is both available in Suntop or Flybridge version, to give free rein to your passion according to your desires. In the Suntop version, 2 large baths of suns welcome your passengers for moments of unique relaxation. In the Flybridge version, the upper deck is adorned with a cockpit and sofas / sunbathing, to fully enjoy your stay.