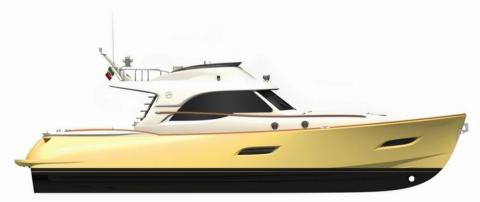

## Description

A gilded dress that emphasizes its high-quality features, and a modular and adaptable living space: the Mochi Craft Dolphin 54 'is certainly the most daring lobster in its class. Sign of its richness: this model is both available in Suntop or Flybridge version, to give free rein to your passion according to your desires. In the Suntop version, 2 large baths of suns welcome your passengers for moments of unique relaxation. In the Flybridge version, the upper deck is adorned with a cockpit and sofas / sunbathing, to fully enjoy your stay.