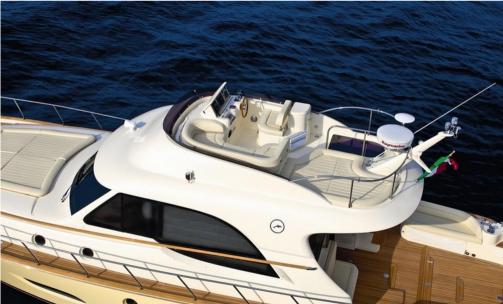

## Description

A gilded dress that emphasizes its high-quality features, and a modular and adaptable living space: the Mochi Craft Dolphin 54 'is certainly the most daring lobster in its class. Sign of its richness: this model is both available in Suntop or Flybridge version, to give free rein to your passion according to your desires. In the Suntop version, 2 large baths of suns welcome your passengers for moments of unique relaxation. In the Flybridge version, the upper deck is adorned with a cockpit and sofas / sunbathing, to fully enjoy your stay.

#### **Engine room**

NUMBER OF ENGINES HORSE POWER (CV)  $0 \times 800$ 

Version Bains de Soleil Suntop