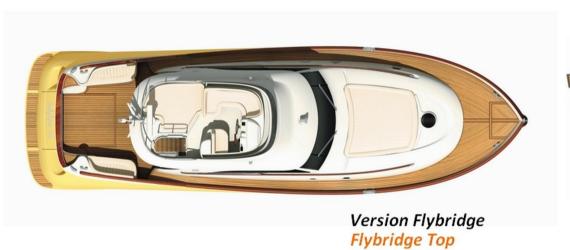

## Description

A gilded dress that emphasizes its high-quality features, and a modular and adaptable living space: the Mochi Craft Dolphin 54 'is certainly the most daring lobster in its class. Sign of its richness: this model is both available in Suntop or Flybridge version, to give free rein to your passion according to your desires. In the Suntop version, 2 large baths of suns welcome your passengers for moments of unique relaxation. In the Flybridge version, the upper deck is adorned with a cockpit and sofas / sunbathing, to fully enjoy your stay.