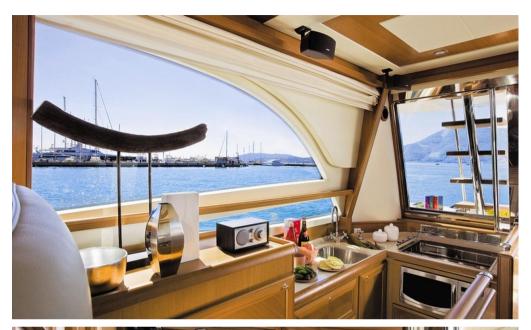

## Description

A gilded dress that emphasizes its high-quality features, and a modular and adaptable living space: the Mochi Craft Dolphin 54 'is certainly the most daring lobster in its class. Sign of its richness: this model is both available in Suntop or Flybridge version, to give free rein to your passion according to your desires. In the Suntop version, 2 large baths of suns welcome your passengers for moments of unique relaxation. In the Flybridge version, the upper deck is adorned with a cockpit and sofas / sunbathing, to fully enjoy your stay.