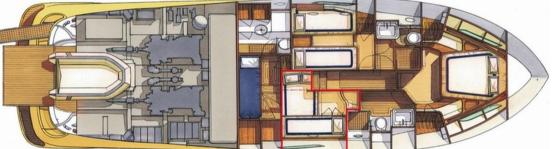

## Description

A gilded dress that emphasizes its high-quality features, and a modular and adaptable living space: the Mochi Craft Dolphin 54 'is certainly the most daring lobster in its class. Sign of its richness: this model is both available in Suntop or Flybridge version, to give free rein to your passion according to your desires. In the Suntop version, 2 large baths of suns welcome your passengers for moments of unique relaxation. In the Flybridge version, the upper deck is adorned with a cockpit and sofas / sunbathing, to fully enjoy your stay.

### **Building / facilities**

AMOUNT OF CABINS