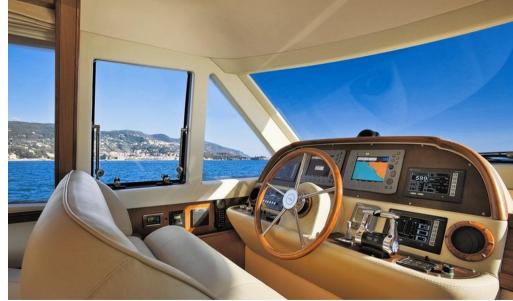

## Description

A gilded dress that emphasizes its high-quality features, and a modular and adaptable living space: the Mochi Craft Dolphin 54 'is certainly the most daring lobster in its class. Sign of its richness: this model is both available in Suntop or Flybridge version, to give free rein to your passion according to your desires. In the Suntop version, 2 large baths of suns welcome your passengers for moments of unique relaxation. In the Flybridge version, the upper deck is adorned with a cockpit and sofas / sunbathing, to fully enjoy your stay.