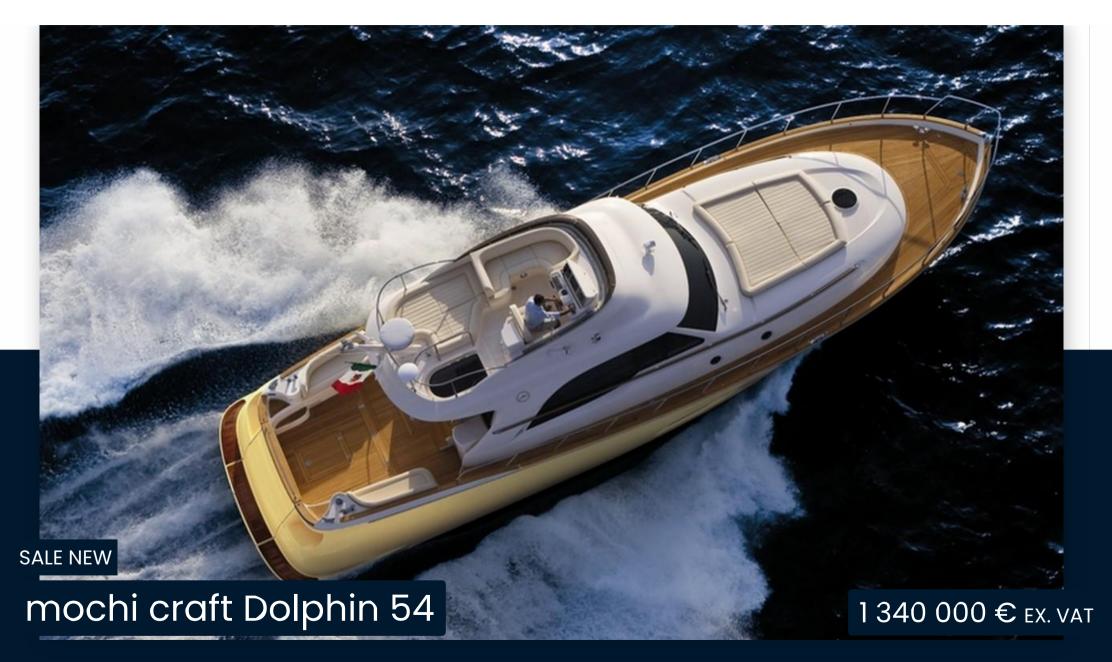

## Description

A gilded dress that emphasizes its high-quality features, and a modular and adaptable living space: the Mochi Craft Dolphin 54 'is certainly the most daring lobster in its class. Sign of its richness: this model is both available in Suntop or Flybridge version, to give free rein to your passion according to your desires. In the Suntop version, 2 large baths of suns welcome your passengers for moments of unique relaxation. In the Flybridge version, the upper deck is adorned with a cockpit and sofas / sunbathing, to fully enjoy your stay.

#### General

| TYPE      | BRAND       | MODEL      |
|-----------|-------------|------------|
| motorboat | mochi craft | Dolphin 54 |