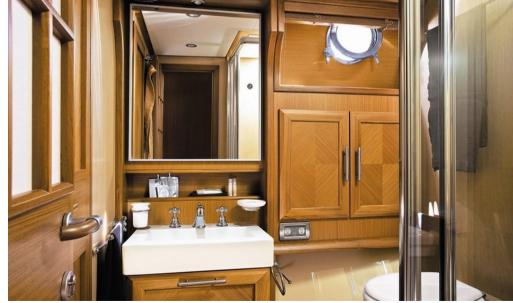

## Description

A gilded dress that emphasizes its high-quality features, and a modular and adaptable living space: the Mochi Craft Dolphin 54 'is certainly the most daring lobster in its class. Sign of its richness: this model is both available in Suntop or Flybridge version, to give free rein to your passion according to your desires. In the Suntop version, 2 large baths of suns welcome your passengers for moments of unique relaxation. In the Flybridge version, the upper deck is adorned with a cockpit and sofas / sunbathing, to fully enjoy your stay.