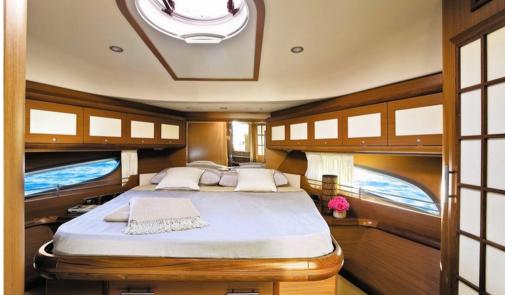

ments of unique relaxation. In the Flybridge version, the upper deck is adorned with a cockpit and sofas / sunbathing, to fully enjoy your stay.

# **Specifications**

YEAR

2019

**WIDTH** 

0.00

**FUEL TANK CAPACITY** 

2550

**HORSE POWER** 

0 X 800 CV

LENGTH

16.65

DRAFT

1.44

**CABINS** 

3



#### General

| TYPE      | BRAND       | MODEL      |
|-----------|-------------|------------|
| motorboat | mochi craft | Dolphin 54 |

#### **Dimensions / Performance**

| FUEL CAPACITY (L) | CRUISING SPEED (ND) | TOP SPEED (ND) |
|-------------------|---------------------|----------------|
| 2550              | 28                  | 32             |

### **Building / facilities**

AMOUNT OF CABINS

#### **Engine room**

NUMBER OF ENGINES HORSE POWER (CV)  $0 \times 800$ 



























Version Bains de Soleil Suntop