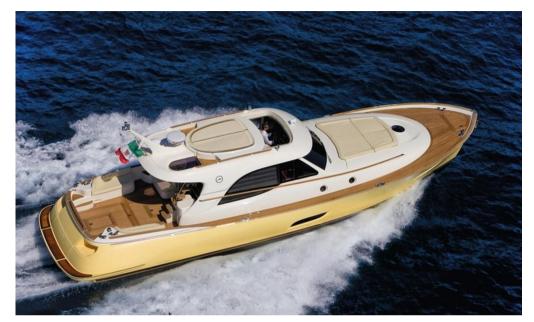

## Description

A gilded dress that emphasizes its high-quality features, and a modular and adaptable living space: the Mochi Craft Dolphin 54 'is certainly the most daring lobster in its class. Sign of its richness: this model is both available in Suntop or Flybridge version, to give free rein to your passion according to your desires. In the Suntop version, 2 large baths of suns welcome your passengers for moments of unique relaxation. In the Flybridge version, the upper deck is adorned with a cockpit and sofas / sunbathing, to fully enjoy your stay.