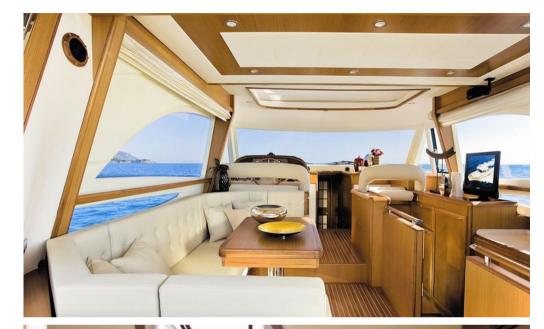

## Description

A gilded dress that emphasizes its high-quality features, and a modular and adaptable living space: the Mochi Craft Dolphin 54 'is certainly the most daring lobster in its class. Sign of its richness: this model is both available in Suntop or Flybridge version, to give free rein to your passion according to your desires. In the Suntop version, 2 large baths of suns welcome your passengers for moments of unique relaxation. In the Flybridge version, the upper deck is adorned with a cockpit and sofas / sunbathing, to fully enjoy your stay.