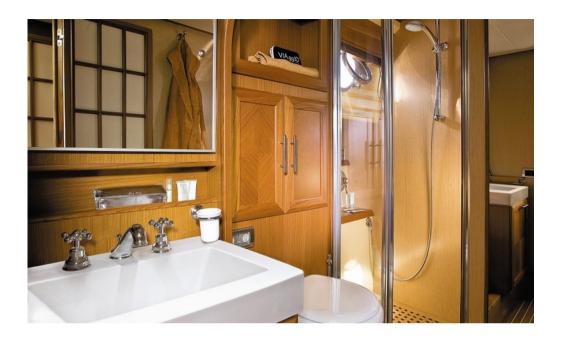

## Description

A gilded dress that emphasizes its high-quality features, and a modular and adaptable living space: the Mochi Craft Dolphin 54 'is certainly the most daring lobster in its class. Sign of its richness: this model is both available in Suntop or Flybridge version, to give free rein to your passion according to your desires. In the Suntop version, 2 large baths of suns welcome your passengers for moments of unique relaxation. In the Flybridge version, the upper deck is adorned with a cockpit and sofas / sunbathing, to fully enjoy your stay.