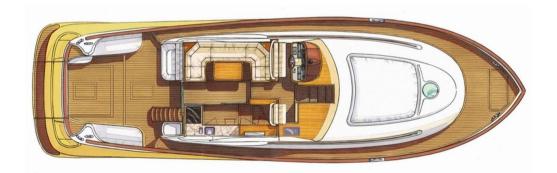

## Description

A gilded dress that emphasizes its high-quality features, and a modular and adaptable living space: the Mochi Craft Dolphin 54 'is certainly the most daring lobster in its class. Sign of its richness: this model is both available in Suntop or Flybridge version, to give free rein to your passion according to your desires. In the Suntop version, 2 large baths of suns welcome your passengers for moments of unique relaxation. In the Flybridge version, the upper deck is adorned with a cockpit and sofas / sunbathing, to fully enjoy your stay.

### **Building / facilities**

AMOUNT OF CABINS