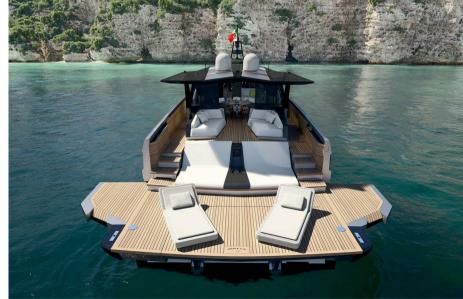

# Description

Wallywhy100, the crossover yacht!To meet the demand for a smaller yacht within the Wallywhy range, Wally has designed a crossover yacht that offers the same volume and spirit of innovation in a more compact and agile version. Measuring under 70 feet, the wallywhy100 is a coupé that breaks the rules. At the heart of the yacht is the flush D62 deck, which extends uninterrupted from bow to stern. Versatile by nature, it stylishly adapts to different occasions with a hybrid indooroutdoor concept that includes a dining area for six people, two sun loungers, a bar, and a kitchen. The atmosphere can be transformed with the retractable side walls and rear doors, while the enclosed wheelhouse allows the cockpit to be turned into a cozy cinema room. The yacht's generous volumes, interpreted through Wally's refined and minimalist aesthetic, offer a spacious owner's suite at the center of the boat. For the first time on a yacht of this size, the en-suite bathroom is separated by an elegant glass partition, creating a feeling of light and space. The ample VIP cabin and twin cabin also challenge conventional volume standards. Direct contact with the water and stunning performance are part of Wally's DNA, which is why the yacht features an expansive beach club with folding walls. The hydraulic gangway doubles as a swim ladder, while the entire aft platform lowers to launch tenders and water toys. Not to be forgotten is the forward cockpit, a sheltered and comfortable spot to enjoy an aperitif while admiring the sunset over the sea.