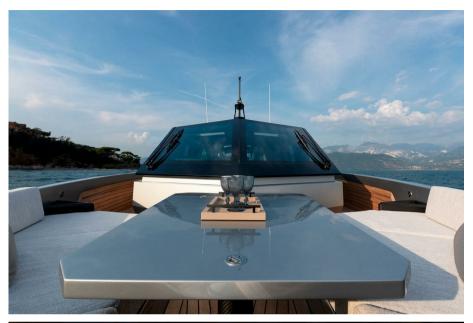

# Description

Wallywhy100, the crossover yacht!To meet the demand for a smaller yacht within the Wallywhy range, Wally has designed a crossover yacht that offers the same volume and spirit of innovation in a more compact and agile version. Measuring under 70 feet, the wallywhy100 is a coupé that breaks the rules. At the heart of the yacht is the flush D62 deck, which extends uninterrupted from bow to stern. Versatile by nature, it stylishly adapts to different occasions with a hybrid indooroutdoor concept that includes a dining area for six people, two sun loungers, a bar, and a kitchen. The atmosphere can be transformed with the retractable side walls and rear doors, while the enclosed wheelhouse allows the cockpit to be turned into a cozy cinema room. The yacht's generous volumes, interpreted through Wally's refined and minimalist aesthetic, offer a spacious owner's suite at the center of the boat. For the first time on a yacht of this size, the en-suite bathroom is separated by an elegant glass partition, creating a feeling of light and space. The ample VIP cabin and twin cabin also challenge conventional volume standards. Direct contact with the water and stunning performance are part of Wally's DNA, which is why the yacht features an expansive beach club with folding walls. The hydraulic gangway doubles as a swim ladder, while the entire aft platform lowers to launch tenders and water toys. Not to be forgotten is the forward cockpit, a sheltered and comfortable spot to enjoy an aperitif while admiring the sunset over the sea.