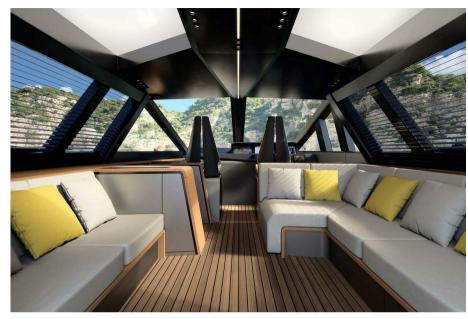

# Description

Wallywhy100, the crossover yacht!To meet the demand for a smaller yacht within the Wallywhy range, Wally has designed a crossover yacht that offers the same volume and spirit of innovation in a more compact and agile version. Measuring under 70 feet, the wallywhy100 is a coupé that breaks the rules. At the heart of the yacht is the flush D62 deck, which extends uninterrupted from bow to stern. Versatile by nature, it stylishly adapts to different occasions with a hybrid indooroutdoor concept that includes a dining area for six people, two sun loungers, a bar, and a kitchen. The atmosphere can be transformed with the retractable side walls and rear doors, while the enclosed wheelhouse allows the cockpit to be turned into a cozy cinema room. The yacht's generous volumes, interpreted through Wally's refined and minimalist aesthetic, offer a spacious owner's suite at the center of the boat. For the first time on a yacht of this size, the en-suite bathroom is separated by an elegant glass partition, creating a feeling of light and space. The ample VIP cabin and twin cabin also challenge conventional volume standards. Direct contact with the water and stunning performance are part of Wally's DNA, which is why the yacht features an expansive beach club with folding walls. The hydraulic gangway doubles as a swim ladder, while the entire aft platform lowers to launch tenders and water toys. Not to be forgotten is the forward cockpit, a sheltered and comfortable spot to enjoy an aperitif while admiring the sunset over the sea.