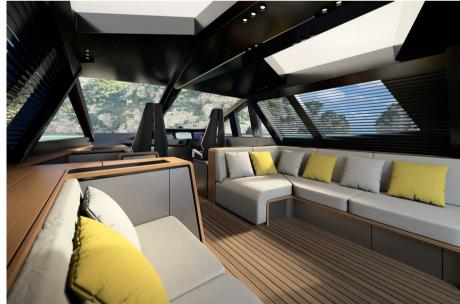

# Description

Wallywhy100, the crossover yacht!To meet the demand for a smaller yacht within the Wallywhy range, Wally has designed a crossover yacht that offers the same volume and spirit of innovation in a more compact and agile version. Measuring under 70 feet, the wallywhy100 is a coupé that breaks the rules. At the heart of the yacht is the flush D62 deck, which extends uninterrupted from bow to stern. Versatile by nature, it stylishly adapts to different occasions with a hybrid indooroutdoor concept that includes a dining area for six people, two sun loungers, a bar, and a kitchen. The atmosphere can be transformed with the retractable side walls and rear doors, while the enclosed wheelhouse allows the cockpit to be turned into a cozy cinema room. The yacht's generous volumes, interpreted through Wally's refined and minimalist aesthetic, offer a spacious owner's suite at the center of the boat. For the first time on a yacht of this size, the en-suite bathroom is separated by an elegant glass partition, creating a feeling of light and space. The ample VIP cabin and twin cabin also challenge conventional volume standards. Direct contact with the water and stunning performance are part of Wally's DNA, which is why the yacht features an expansive beach club with folding walls. The hydraulic gangway doubles as a swim ladder, while the entire aft platform lowers to launch tenders and water toys. Not to be forgotten is the forward cockpit, a sheltered and comfortable spot to enjoy an aperitif while admiring the sunset over the sea.