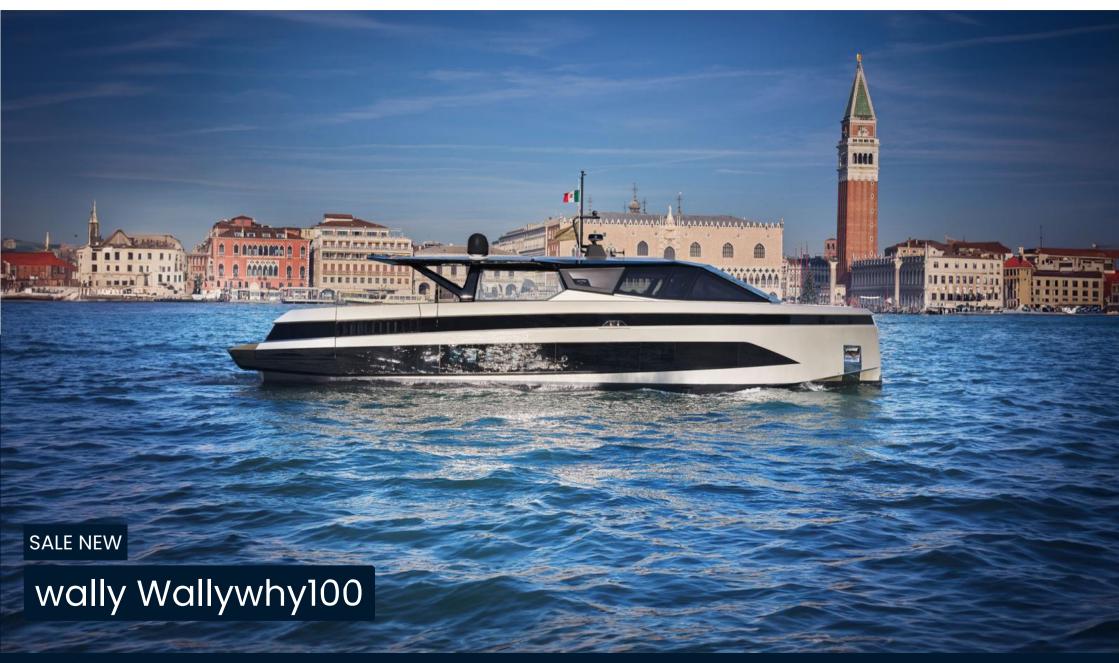

# Description

Wallywhy100, the crossover yacht!To meet the demand for a smaller yacht within the Wallywhy range, Wally has designed a crossover yacht that offers the same volume and spirit of innovation in a more compact and agile version. Measuring under 70 feet, the wallywhy100 is a coupé that breaks the rules. At the heart of the yacht is the flush D62 deck, which extends uninterrupted from bow to stern. Versatile by nature, it stylishly adapts to different occasions with a hybrid indooroutdoor concept that includes a dining area for six people, two sun loungers, a bar, and a kitchen. The atmosphere can be transformed with the retractable side walls and rear doors, while the enclosed wheelhouse allows the cockpit to be turned into a cozy cinema room. The yacht's generous volumes, interpreted through Wally's refined and minimalist aesthetic, offer a spacious owner's suite at the center of the boat. For the first time on a yacht of this size, the en-suite bathroom is separated by an elegant glass partition, creating a feeling of light and space. The ample VIP cabin and twin cabin also challenge conventional volume standards. Direct contact with the water and stunning performance are part of Wally's DNA, which is why the yacht features an expansive beach club with folding walls. The hydraulic gangway doubles as a swim ladder, while the entire aft platform lowers to launch tenders and water toys. Not to be forgotten is the forward cockpit, a sheltered and comfortable spot to enjoy an aperitif while admiring the sunset over the sea.