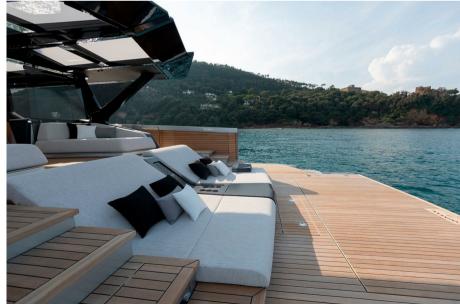

# Description

Wallywhy100, the crossover yacht!To meet the demand for a smaller yacht within the Wallywhy range, Wally has designed a crossover yacht that offers the same volume and spirit of innovation in a more compact and agile version. Measuring under 70 feet, the wallywhy100 is a coupé that breaks the rules. At the heart of the yacht is the flush D62 deck, which extends uninterrupted from bow to stern. Versatile by nature, it stylishly adapts to different occasions with a hybrid indooroutdoor concept that includes a dining area for six people, two sun loungers, a bar, and a kitchen. The atmosphere can be transformed with the retractable side walls and rear doors, while the enclosed wheelhouse allows the cockpit to be turned into a cozy cinema room. The yacht's generous volumes, interpreted through Wally's refined and minimalist aesthetic, offer a spacious owner's suite at the center of the boat. For the first time on a yacht of this size, the en-suite bathroom is separated by an elegant glass partition, creating a feeling of light and space. The ample VIP cabin and twin cabin also challenge conventional volume standards. Direct contact with the water and stunning performance are part of Wally's DNA, which is why the yacht features an expansive beach club with folding walls. The hydraulic gangway doubles as a swim ladder, while the entire aft platform lowers to launch tenders and water toys. Not to be forgotten is the forward cockpit, a sheltered and comfortable spot to enjoy an aperitif while admiring the sunset over the sea.