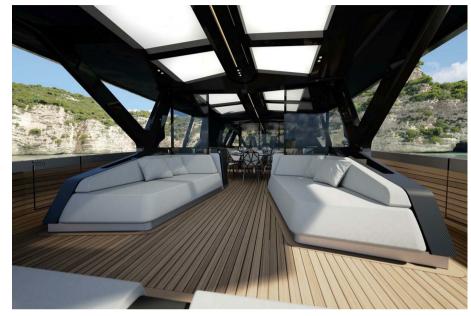

# Description

Wallywhy100, the crossover yacht!To meet the demand for a smaller yacht within the Wallywhy range, Wally has designed a crossover yacht that offers the same volume and spirit of innovation in a more compact and agile version. Measuring under 70 feet, the wallywhy100 is a coupé that breaks the rules. At the heart of the yacht is the flush D62 deck, which extends uninterrupted from bow to stern. Versatile by nature, it stylishly adapts to different occasions with a hybrid indooroutdoor concept that includes a dining area for six people, two sun loungers, a bar, and a kitchen. The atmosphere can be transformed with the retractable side walls and rear doors, while the enclosed wheelhouse allows the cockpit to be turned into a cozy cinema room. The yacht's generous volumes, interpreted through Wally's refined and minimalist aesthetic, offer a spacious owner's suite at the center of the boat. For the first time on a yacht of this size, the en-suite bathroom is separated by an elegant glass partition, creating a feeling of light and space. The ample VIP cabin and twin cabin also challenge conventional volume standards. Direct contact with the water and stunning performance are part of Wally's DNA, which is why the yacht features an expansive beach club with folding walls. The hydraulic gangway doubles as a swim ladder, while the entire aft platform lowers to launch tenders and water toys. Not to be forgotten is the forward cockpit, a sheltered and comfortable spot to enjoy an aperitif while admiring the sunset over the sea.