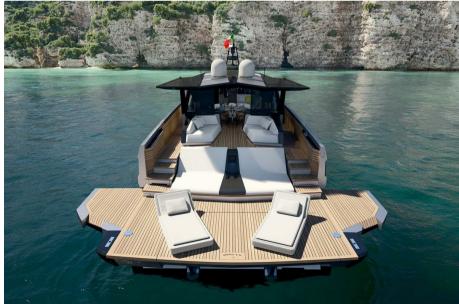

# Description

Wallywhy100, the crossover yacht!To meet the demand for a smaller yacht within the Wallywhy range, Wally has designed a crossover yacht that offers the same volume and spirit of innovation in a more compact and agile version. Measuring under 70 feet, the wallywhy100 is a coupé that breaks the rules. At the heart of the yacht is the flush D62 deck, which extends uninterrupted from bow to stern. Versatile by nature, it stylishly adapts to different occasions with a hybrid indooroutdoor concept that includes a dining area for six people, two sun loungers, a bar, and a kitchen. The atmosphere can be transformed with the retractable side walls and rear doors, while the enclosed wheelhouse allows the cockpit to be turned into a cozy cinema room. The yacht's generous volumes, interpreted through Wally's refined and minimalist aesthetic, offer a spacious owner's suite at the center of the boat. For the first time on a yacht of this size, the en-suite bathroom is separated by an elegant glass partition, creating a feeling of light and space. The ample VIP cabin and twin cabin also challenge conventional volume standards. Direct contact with the water and stunning performance are part of Wally's DNA, which is why the yacht features an expansive beach club with folding walls. The hydraulic gangway doubles as a swim ladder, while the entire aft platform lowers to launch tenders and water toys. Not to be forgotten is the forward cockpit, a sheltered and comfortable spot to enjoy an aperitif while admiring the sunset over the sea.