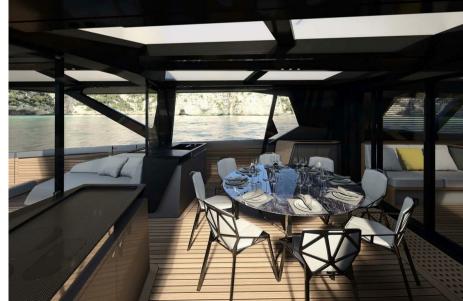

# Description

Wallywhy100, the crossover yacht!To meet the demand for a smaller yacht within the Wallywhy range, Wally has designed a crossover yacht that offers the same volume and spirit of innovation in a more compact and agile version. Measuring under 70 feet, the wallywhy100 is a coupé that breaks the rules. At the heart of the yacht is the flush D62 deck, which extends uninterrupted from bow to stern. Versatile by nature, it stylishly adapts to different occasions with a hybrid indooroutdoor concept that includes a dining area for six people, two sun loungers, a bar, and a kitchen. The atmosphere can be transformed with the retractable side walls and rear doors, while the enclosed wheelhouse allows the cockpit to be turned into a cozy cinema room. The yacht's generous volumes, interpreted through Wally's refined and minimalist aesthetic, offer a spacious owner's suite at the center of the boat. For the first time on a yacht of this size, the en-suite bathroom is separated by an elegant glass partition, creating a feeling of light and space. The ample VIP cabin and twin cabin also challenge conventional volume standards. Direct contact with the water and stunning performance are part of Wally's DNA, which is why the yacht features an expansive beach club with folding walls. The hydraulic gangway doubles as a swim ladder, while the entire aft platform lowers to launch tenders and water toys. Not to be forgotten is the forward cockpit, a sheltered and comfortable spot to enjoy an aperitif while admiring the sunset over the sea.