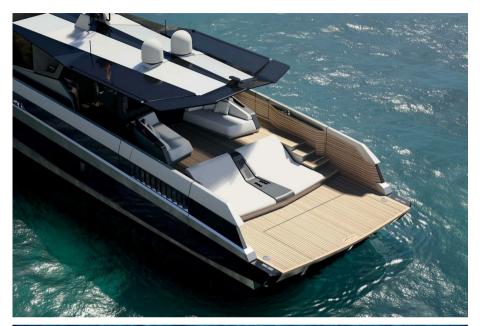

# Description

Wallywhy100, the crossover yacht!To meet the demand for a smaller yacht within the Wallywhy range, Wally has designed a crossover yacht that offers the same volume and spirit of innovation in a more compact and agile version. Measuring under 70 feet, the wallywhy100 is a coupé that breaks the rules. At the heart of the yacht is the flush D62 deck, which extends uninterrupted from bow to stern. Versatile by nature, it stylishly adapts to different occasions with a hybrid indooroutdoor concept that includes a dining area for six people, two sun loungers, a bar, and a kitchen. The atmosphere can be transformed with the retractable side walls and rear doors, while the enclosed wheelhouse allows the cockpit to be turned into a cozy cinema room. The yacht's generous volumes, interpreted through Wally's refined and minimalist aesthetic, offer a spacious owner's suite at the center of the boat. For the first time on a yacht of this size, the en-suite bathroom is separated by an elegant glass partition, creating a feeling of light and space. The ample VIP cabin and twin cabin also challenge conventional volume standards. Direct contact with the water and stunning performance are part of Wally's DNA, which is why the yacht features an expansive beach club with folding walls. The hydraulic gangway doubles as a swim ladder, while the entire aft platform lowers to launch tenders and water toys. Not to be forgotten is the forward cockpit, a sheltered and comfortable spot to enjoy an aperitif while admiring the sunset over the sea.