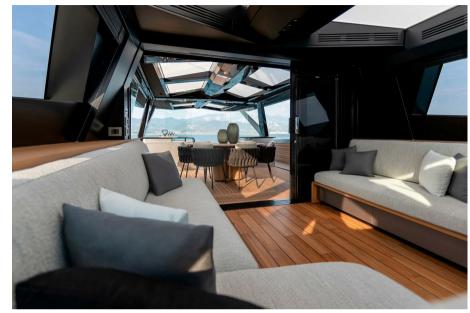

# Description

Wallywhy100, the crossover yacht!To meet the demand for a smaller yacht within the Wallywhy range, Wally has designed a crossover yacht that offers the same volume and spirit of innovation in a more compact and agile version. Measuring under 70 feet, the wallywhy100 is a coupé that breaks the rules. At the heart of the yacht is the flush D62 deck, which extends uninterrupted from bow to stern. Versatile by nature, it stylishly adapts to different occasions with a hybrid indooroutdoor concept that includes a dining area for six people, two sun loungers, a bar, and a kitchen. The atmosphere can be transformed with the retractable side walls and rear doors, while the enclosed wheelhouse allows the cockpit to be turned into a cozy cinema room. The yacht's generous volumes, interpreted through Wally's refined and minimalist aesthetic, offer a spacious owner's suite at the center of the boat. For the first time on a yacht of this size, the en-suite bathroom is separated by an elegant glass partition, creating a feeling of light and space. The ample VIP cabin and twin cabin also challenge conventional volume standards. Direct contact with the water and stunning performance are part of Wally's DNA, which is why the yacht features an expansive beach club with folding walls. The hydraulic gangway doubles as a swim ladder, while the entire aft platform lowers to launch tenders and water toys. Not to be forgotten is the forward cockpit, a sheltered and comfortable spot to enjoy an aperitif while admiring the sunset over the sea.