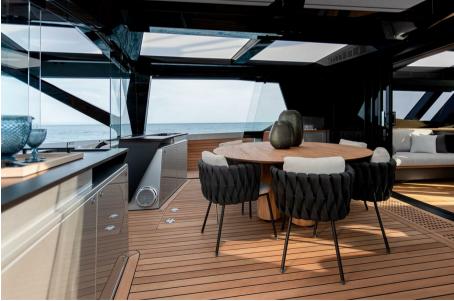

# Description

Wallywhy100, the crossover yacht!To meet the demand for a smaller yacht within the Wallywhy range, Wally has designed a crossover yacht that offers the same volume and spirit of innovation in a more compact and agile version. Measuring under 70 feet, the wallywhy100 is a coupé that breaks the rules. At the heart of the yacht is the flush D62 deck, which extends uninterrupted from bow to stern. Versatile by nature, it stylishly adapts to different occasions with a hybrid indooroutdoor concept that includes a dining area for six people, two sun loungers, a bar, and a kitchen. The atmosphere can be transformed with the retractable side walls and rear doors, while the enclosed wheelhouse allows the cockpit to be turned into a cozy cinema room. The yacht's generous volumes, interpreted through Wally's refined and minimalist aesthetic, offer a spacious owner's suite at the center of the boat. For the first time on a yacht of this size, the en-suite bathroom is separated by an elegant glass partition, creating a feeling of light and space. The ample VIP cabin and twin cabin also challenge conventional volume standards. Direct contact with the water and stunning performance are part of Wally's DNA, which is why the yacht features an expansive beach club with folding walls. The hydraulic gangway doubles as a swim ladder, while the entire aft platform lowers to launch tenders and water toys. Not to be forgotten is the forward cockpit, a sheltered and comfortable spot to enjoy an aperitif while admiring the sunset over the sea.