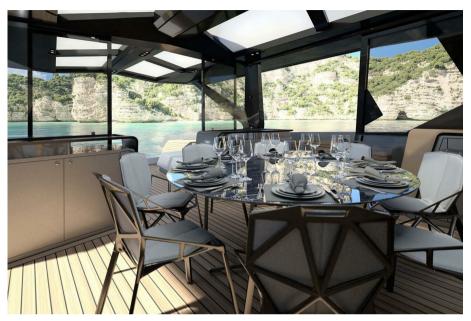

# Description

Wallywhy100, the crossover yacht!To meet the demand for a smaller yacht within the Wallywhy range, Wally has designed a crossover yacht that offers the same volume and spirit of innovation in a more compact and agile version. Measuring under 70 feet, the wallywhy100 is a coupé that breaks the rules. At the heart of the yacht is the flush D62 deck, which extends uninterrupted from bow to stern. Versatile by nature, it stylishly adapts to different occasions with a hybrid indooroutdoor concept that includes a dining area for six people, two sun loungers, a bar, and a kitchen. The atmosphere can be transformed with the retractable side walls and rear doors, while the enclosed wheelhouse allows the cockpit to be turned into a cozy cinema room. The yacht's generous volumes, interpreted through Wally's refined and minimalist aesthetic, offer a spacious owner's suite at the center of the boat. For the first time on a yacht of this size, the en-suite bathroom is separated by an elegant glass partition, creating a feeling of light and space. The ample VIP cabin and twin cabin also challenge conventional volume standards. Direct contact with the water and stunning performance are part of Wally's DNA, which is why the yacht features an expansive beach club with folding walls. The hydraulic gangway doubles as a swim ladder, while the entire aft platform lowers to launch tenders and water toys. Not to be forgotten is the forward cockpit, a sheltered and comfortable spot to enjoy an aperitif while admiring the sunset over the sea.