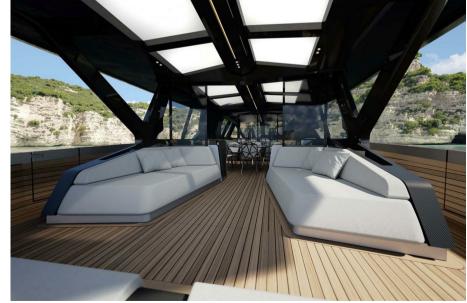

# Description

Wallywhy100, the crossover yacht!To meet the demand for a smaller yacht within the Wallywhy range, Wally has designed a crossover yacht that offers the same volume and spirit of innovation in a more compact and agile version. Measuring under 70 feet, the wallywhy100 is a coupé that breaks the rules. At the heart of the yacht is the flush D62 deck, which extends uninterrupted from bow to stern. Versatile by nature, it stylishly adapts to different occasions with a hybrid indooroutdoor concept that includes a dining area for six people, two sun loungers, a bar, and a kitchen. The atmosphere can be transformed with the retractable side walls and rear doors, while the enclosed wheelhouse allows the cockpit to be turned into a cozy cinema room. The yacht's generous volumes, interpreted through Wally's refined and minimalist aesthetic, offer a spacious owner's suite at the center of the boat. For the first time on a yacht of this size, the en-suite bathroom is separated by an elegant glass partition, creating a feeling of light and space. The ample VIP cabin and twin cabin also challenge conventional volume standards. Direct contact with the water and stunning performance are part of Wally's DNA, which is why the yacht features an expansive beach club with folding walls. The hydraulic gangway doubles as a swim ladder, while the entire aft platform lowers to launch tenders and water toys. Not to be forgotten is the forward cockpit, a sheltered and comfortable spot to enjoy an aperitif while admiring the sunset over the sea.