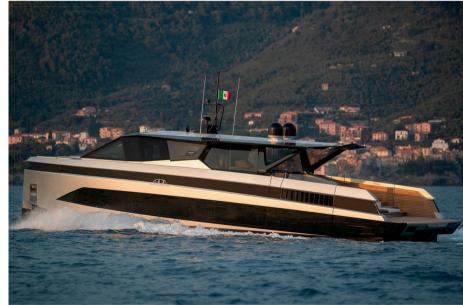

# Description

Wallywhy100, the crossover yacht!To meet the demand for a smaller yacht within the Wallywhy range, Wally has designed a crossover yacht that offers the same volume and spirit of innovation in a more compact and agile version. Measuring under 70 feet, the wallywhy100 is a coupé that breaks the rules. At the heart of the yacht is the flush D62 deck, which extends uninterrupted from bow to stern. Versatile by nature, it stylishly adapts to different occasions with a hybrid indooroutdoor concept that includes a dining area for six people, two sun loungers, a bar, and a kitchen. The atmosphere can be transformed with the retractable side walls and rear doors, while the enclosed wheelhouse allows the cockpit to be turned into a cozy cinema room. The yacht's generous volumes, interpreted through Wally's refined and minimalist aesthetic, offer a spacious owner's suite at the center of the boat. For the first time on a yacht of this size, the en-suite bathroom is separated by an elegant glass partition, creating a feeling of light and space. The ample VIP cabin and twin cabin also challenge conventional volume standards. Direct contact with the water and stunning performance are part of Wally's DNA, which is why the yacht features an expansive beach club with folding walls. The hydraulic gangway doubles as a swim ladder, while the entire aft platform lowers to launch tenders and water toys. Not to be forgotten is the forward cockpit, a sheltered and comfortable spot to enjoy an aperitif while admiring the sunset over the sea.