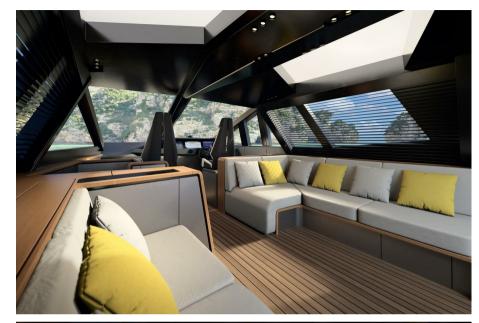

# Description

Wallywhy100, the crossover yacht!To meet the demand for a smaller yacht within the Wallywhy range, Wally has designed a crossover yacht that offers the same volume and spirit of innovation in a more compact and agile version. Measuring under 70 feet, the wallywhy100 is a coupé that breaks the rules. At the heart of the yacht is the flush D62 deck, which extends uninterrupted from bow to stern. Versatile by nature, it stylishly adapts to different occasions with a hybrid indooroutdoor concept that includes a dining area for six people, two sun loungers, a bar, and a kitchen. The atmosphere can be transformed with the retractable side walls and rear doors, while the enclosed wheelhouse allows the cockpit to be turned into a cozy cinema room. The yacht's generous volumes, interpreted through Wally's refined and minimalist aesthetic, offer a spacious owner's suite at the center of the boat. For the first time on a yacht of this size, the en-suite bathroom is separated by an elegant glass partition, creating a feeling of light and space. The ample VIP cabin and twin cabin also challenge conventional volume standards. Direct contact with the water and stunning performance are part of Wally's DNA, which is why the yacht features an expansive beach club with folding walls. The hydraulic gangway doubles as a swim ladder, while the entire aft platform lowers to launch tenders and water toys. Not to be forgotten is the forward cockpit, a sheltered and comfortable spot to enjoy an aperitif while admiring the sunset over the sea.