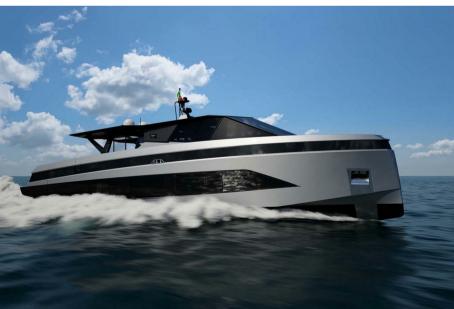

# Description

Wallywhy100, the crossover yacht!To meet the demand for a smaller yacht within the Wallywhy range, Wally has designed a crossover yacht that offers the same volume and spirit of innovation in a more compact and agile version. Measuring under 70 feet, the wallywhy100 is a coupé that breaks the rules. At the heart of the yacht is the flush D62 deck, which extends uninterrupted from bow to stern. Versatile by nature, it stylishly adapts to different occasions with a hybrid indooroutdoor concept that includes a dining area for six people, two sun loungers, a bar, and a kitchen. The atmosphere can be transformed with the retractable side walls and rear doors, while the enclosed wheelhouse allows the cockpit to be turned into a cozy cinema room. The yacht's generous volumes, interpreted through Wally's refined and minimalist aesthetic, offer a spacious owner's suite at the center of the boat. For the first time on a yacht of this size, the en-suite bathroom is separated by an elegant glass partition, creating a feeling of light and space. The ample VIP cabin and twin cabin also challenge conventional volume standards. Direct contact with the water and stunning performance are part of Wally's DNA, which is why the yacht features an expansive beach club with folding walls. The hydraulic gangway doubles as a swim ladder, while the entire aft platform lowers to launch tenders and water toys. Not to be forgotten is the forward cockpit, a sheltered and comfortable spot to enjoy an aperitif while admiring the sunset over the sea.