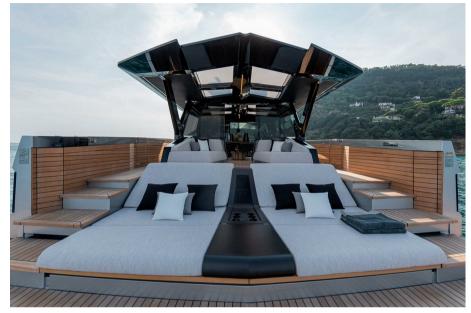

# Description

Wallywhy100, the crossover yacht!To meet the demand for a smaller yacht within the Wallywhy range, Wally has designed a crossover yacht that offers the same volume and spirit of innovation in a more compact and agile version. Measuring under 70 feet, the wallywhy100 is a coupé that breaks the rules. At the heart of the yacht is the flush D62 deck, which extends uninterrupted from bow to stern. Versatile by nature, it stylishly adapts to different occasions with a hybrid indooroutdoor concept that includes a dining area for six people, two sun loungers, a bar, and a kitchen. The atmosphere can be transformed with the retractable side walls and rear doors, while the enclosed wheelhouse allows the cockpit to be turned into a cozy cinema room. The yacht's generous volumes, interpreted through Wally's refined and minimalist aesthetic, offer a spacious owner's suite at the center of the boat. For the first time on a yacht of this size, the en-suite bathroom is separated by an elegant glass partition, creating a feeling of light and space. The ample VIP cabin and twin cabin also challenge conventional volume standards. Direct contact with the water and stunning performance are part of Wally's DNA, which is why the yacht features an expansive beach club with folding walls. The hydraulic gangway doubles as a swim ladder, while the entire aft platform lowers to launch tenders and water toys. Not to be forgotten is the forward cockpit, a sheltered and comfortable spot to enjoy an aperitif while admiring the sunset over the sea.