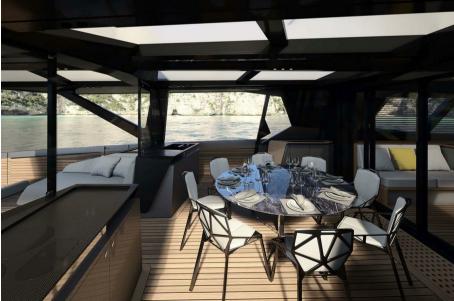

# Description

Wallywhy100, the crossover yacht!To meet the demand for a smaller yacht within the Wallywhy range, Wally has designed a crossover yacht that offers the same volume and spirit of innovation in a more compact and agile version. Measuring under 70 feet, the wallywhy100 is a coupé that breaks the rules. At the heart of the yacht is the flush D62 deck, which extends uninterrupted from bow to stern. Versatile by nature, it stylishly adapts to different occasions with a hybrid indooroutdoor concept that includes a dining area for six people, two sun loungers, a bar, and a kitchen. The atmosphere can be transformed with the retractable side walls and rear doors, while the enclosed wheelhouse allows the cockpit to be turned into a cozy cinema room. The yacht's generous volumes, interpreted through Wally's refined and minimalist aesthetic, offer a spacious owner's suite at the center of the boat. For the first time on a yacht of this size, the en-suite bathroom is separated by an elegant glass partition, creating a feeling of light and space. The ample VIP cabin and twin cabin also challenge conventional volume standards. Direct contact with the water and stunning performance are part of Wally's DNA, which is why the yacht features an expansive beach club with folding walls. The hydraulic gangway doubles as a swim ladder, while the entire aft platform lowers to launch tenders and water toys. Not to be forgotten is the forward cockpit, a sheltered and comfortable spot to enjoy an aperitif while admiring the sunset over the sea.