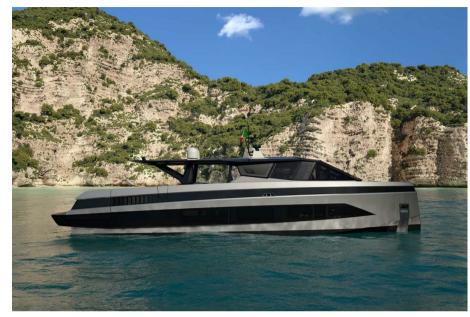

# Description

Wallywhy100, the crossover yacht!To meet the demand for a smaller yacht within the Wallywhy range, Wally has designed a crossover yacht that offers the same volume and spirit of innovation in a more compact and agile version. Measuring under 70 feet, the wallywhy100 is a coupé that breaks the rules. At the heart of the yacht is the flush D62 deck, which extends uninterrupted from bow to stern. Versatile by nature, it stylishly adapts to different occasions with a hybrid indooroutdoor concept that includes a dining area for six people, two sun loungers, a bar, and a kitchen. The atmosphere can be transformed with the retractable side walls and rear doors, while the enclosed wheelhouse allows the cockpit to be turned into a cozy cinema room. The yacht's generous volumes, interpreted through Wally's refined and minimalist aesthetic, offer a spacious owner's suite at the center of the boat. For the first time on a yacht of this size, the en-suite bathroom is separated by an elegant glass partition, creating a feeling of light and space. The ample VIP cabin and twin cabin also challenge conventional volume standards. Direct contact with the water and stunning performance are part of Wally's DNA, which is why the yacht features an expansive beach club with folding walls. The hydraulic gangway doubles as a swim ladder, while the entire aft platform lowers to launch tenders and water toys. Not to be forgotten is the forward cockpit, a sheltered and comfortable spot to enjoy an aperitif while admiring the sunset over the sea.