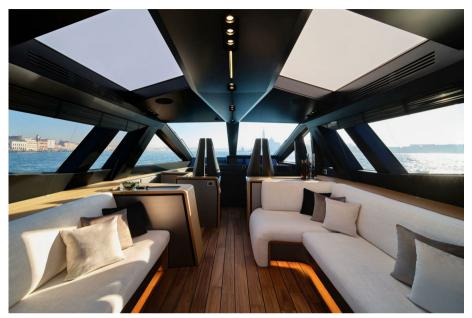

# Description

Wallywhy100, the crossover yacht!To meet the demand for a smaller yacht within the Wallywhy range, Wally has designed a crossover yacht that offers the same volume and spirit of innovation in a more compact and agile version. Measuring under 70 feet, the wallywhy100 is a coupé that breaks the rules. At the heart of the yacht is the flush D62 deck, which extends uninterrupted from bow to stern. Versatile by nature, it stylishly adapts to different occasions with a hybrid indooroutdoor concept that includes a dining area for six people, two sun loungers, a bar, and a kitchen. The atmosphere can be transformed with the retractable side walls and rear doors, while the enclosed wheelhouse allows the cockpit to be turned into a cozy cinema room. The yacht's generous volumes, interpreted through Wally's refined and minimalist aesthetic, offer a spacious owner's suite at the center of the boat. For the first time on a yacht of this size, the en-suite bathroom is separated by an elegant glass partition, creating a feeling of light and space. The ample VIP cabin and twin cabin also challenge conventional volume standards. Direct contact with the water and stunning performance are part of Wally's DNA, which is why the yacht features an expansive beach club with folding walls. The hydraulic gangway doubles as a swim ladder, while the entire aft platform lowers to launch tenders and water toys. Not to be forgotten is the forward cockpit, a sheltered and comfortable spot to enjoy an aperitif while admiring the sunset over the sea.