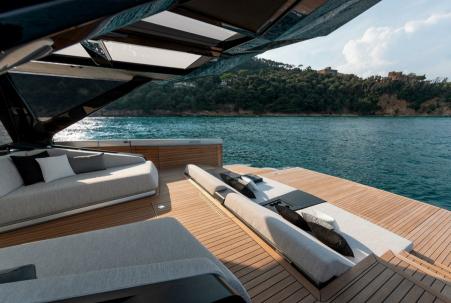

# Description

Wallywhy100, the crossover yacht!To meet the demand for a smaller yacht within the Wallywhy range, Wally has designed a crossover yacht that offers the same volume and spirit of innovation in a more compact and agile version. Measuring under 70 feet, the wallywhy100 is a coupé that breaks the rules. At the heart of the yacht is the flush D62 deck, which extends uninterrupted from bow to stern. Versatile by nature, it stylishly adapts to different occasions with a hybrid indooroutdoor concept that includes a dining area for six people, two sun loungers, a bar, and a kitchen. The atmosphere can be transformed with the retractable side walls and rear doors, while the enclosed wheelhouse allows the cockpit to be turned into a cozy cinema room. The yacht's generous volumes, interpreted through Wally's refined and minimalist aesthetic, offer a spacious owner's suite at the center of the boat. For the first time on a yacht of this size, the en-suite bathroom is separated by an elegant glass partition, creating a feeling of light and space. The ample VIP cabin and twin cabin also challenge conventional volume standards. Direct contact with the water and stunning performance are part of Wally's DNA, which is why the yacht features an expansive beach club with folding walls. The hydraulic gangway doubles as a swim ladder, while the entire aft platform lowers to launch tenders and water toys. Not to be forgotten is the forward cockpit, a sheltered and comfortable spot to enjoy an aperitif while admiring the sunset over the sea.