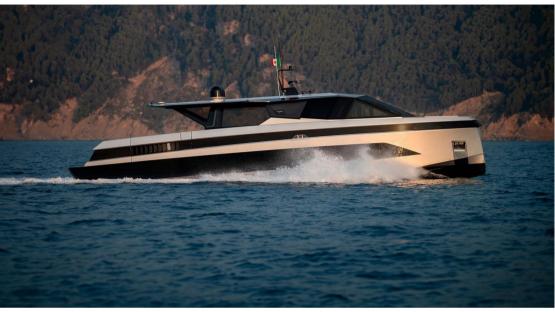

# Description

Wallywhy100, the crossover yacht!To meet the demand for a smaller yacht within the Wallywhy range, Wally has designed a crossover yacht that offers the same volume and spirit of innovation in a more compact and agile version. Measuring under 70 feet, the wallywhy100 is a coupé that breaks the rules. At the heart of the yacht is the flush D62 deck, which extends uninterrupted from bow to stern. Versatile by nature, it stylishly adapts to different occasions with a hybrid indooroutdoor concept that includes a dining area for six people, two sun loungers, a bar, and a kitchen. The atmosphere can be transformed with the retractable side walls and rear doors, while the enclosed wheelhouse allows the cockpit to be turned into a cozy cinema room. The yacht's generous volumes, interpreted through Wally's refined and minimalist aesthetic, offer a spacious owner's suite at the center of the boat. For the first time on a yacht of this size, the en-suite bathroom is separated by an elegant glass partition, creating a feeling of light and space. The ample VIP cabin and twin cabin also challenge conventional volume standards. Direct contact with the water and stunning performance are part of Wally's DNA, which is why the yacht features an expansive beach club with folding walls. The hydraulic gangway doubles as a swim ladder, while the entire aft platform lowers to launch tenders and water toys. Not to be forgotten is the forward cockpit, a sheltered and comfortable spot to enjoy an aperitif while admiring the sunset over the sea.