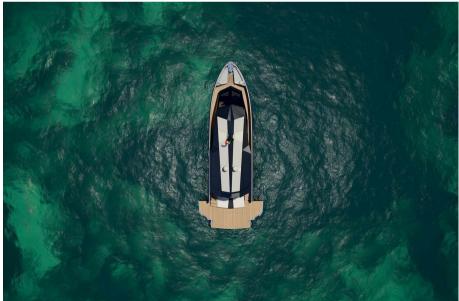

# Description

Wallywhy100, the crossover yacht!To meet the demand for a smaller yacht within the Wallywhy range, Wally has designed a crossover yacht that offers the same volume and spirit of innovation in a more compact and agile version. Measuring under 70 feet, the wallywhy100 is a coupé that breaks the rules. At the heart of the yacht is the flush D62 deck, which extends uninterrupted from bow to stern. Versatile by nature, it stylishly adapts to different occasions with a hybrid indooroutdoor concept that includes a dining area for six people, two sun loungers, a bar, and a kitchen. The atmosphere can be transformed with the retractable side walls and rear doors, while the enclosed wheelhouse allows the cockpit to be turned into a cozy cinema room. The yacht's generous volumes, interpreted through Wally's refined and minimalist aesthetic, offer a spacious owner's suite at the center of the boat. For the first time on a yacht of this size, the en-suite bathroom is separated by an elegant glass partition, creating a feeling of light and space. The ample VIP cabin and twin cabin also challenge conventional volume standards. Direct contact with the water and stunning performance are part of Wally's DNA, which is why the yacht features an expansive beach club with folding walls. The hydraulic gangway doubles as a swim ladder, while the entire aft platform lowers to launch tenders and water toys. Not to be forgotten is the forward cockpit, a sheltered and comfortable spot to enjoy an aperitif while admiring the sunset over the sea.