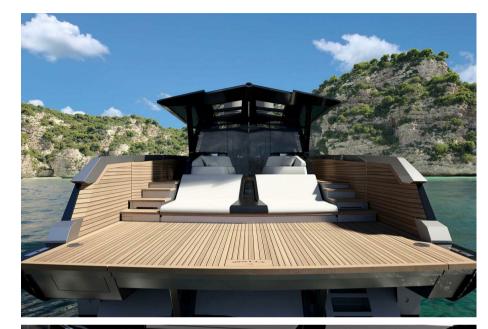

# Description

Wallywhy100, the crossover yacht!To meet the demand for a smaller yacht within the Wallywhy range, Wally has designed a crossover yacht that offers the same volume and spirit of innovation in a more compact and agile version. Measuring under 70 feet, the wallywhy100 is a coupé that breaks the rules. At the heart of the yacht is the flush D62 deck, which extends uninterrupted from bow to stern. Versatile by nature, it stylishly adapts to different occasions with a hybrid indooroutdoor concept that includes a dining area for six people, two sun loungers, a bar, and a kitchen. The atmosphere can be transformed with the retractable side walls and rear doors, while the enclosed wheelhouse allows the cockpit to be turned into a cozy cinema room. The yacht's generous volumes, interpreted through Wally's refined and minimalist aesthetic, offer a spacious owner's suite at the center of the boat. For the first time on a yacht of this size, the en-suite bathroom is separated by an elegant glass partition, creating a feeling of light and space. The ample VIP cabin and twin cabin also challenge conventional volume standards. Direct contact with the water and stunning performance are part of Wally's DNA, which is why the yacht features an expansive beach club with folding walls. The hydraulic gangway doubles as a swim ladder, while the entire aft platform lowers to launch tenders and water toys. Not to be forgotten is the forward cockpit, a sheltered and comfortable spot to enjoy an aperitif while admiring the sunset over the sea.