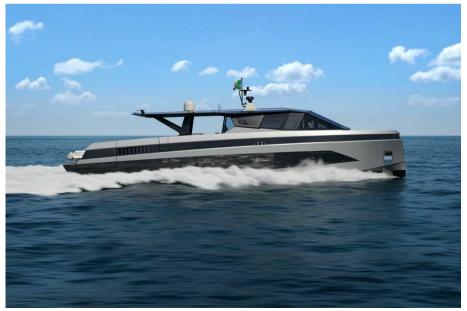

# Description

Wallywhy100, the crossover yacht!To meet the demand for a smaller yacht within the Wallywhy range, Wally has designed a crossover yacht that offers the same volume and spirit of innovation in a more compact and agile version. Measuring under 70 feet, the wallywhy100 is a coupé that breaks the rules. At the heart of the yacht is the flush D62 deck, which extends uninterrupted from bow to stern. Versatile by nature, it stylishly adapts to different occasions with a hybrid indooroutdoor concept that includes a dining area for six people, two sun loungers, a bar, and a kitchen. The atmosphere can be transformed with the retractable side walls and rear doors, while the enclosed wheelhouse allows the cockpit to be turned into a cozy cinema room. The yacht's generous volumes, interpreted through Wally's refined and minimalist aesthetic, offer a spacious owner's suite at the center of the boat. For the first time on a yacht of this size, the en-suite bathroom is separated by an elegant glass partition, creating a feeling of light and space. The ample VIP cabin and twin cabin also challenge conventional volume standards. Direct contact with the water and stunning performance are part of Wally's DNA, which is why the yacht features an expansive beach club with folding walls. The hydraulic gangway doubles as a swim ladder, while the entire aft platform lowers to launch tenders and water toys. Not to be forgotten is the forward cockpit, a sheltered and comfortable spot to enjoy an aperitif while admiring the sunset over the sea.