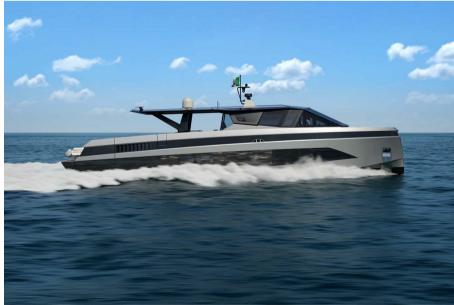

# Description

Wallywhy100, the crossover yacht!To meet the demand for a smaller yacht within the Wallywhy range, Wally has designed a crossover yacht that offers the same volume and spirit of innovation in a more compact and agile version. Measuring under 70 feet, the wallywhy100 is a coupé that breaks the rules. At the heart of the yacht is the flush D62 deck, which extends uninterrupted from bow to stern. Versatile by nature, it stylishly adapts to different occasions with a hybrid indooroutdoor concept that includes a dining area for six people, two sun loungers, a bar, and a kitchen. The atmosphere can be transformed with the retractable side walls and rear doors, while the enclosed wheelhouse allows the cockpit to be turned into a cozy cinema room. The yacht's generous volumes, interpreted through Wally's refined and minimalist aesthetic, offer a spacious owner's suite at the center of the boat. For the first time on a yacht of this size, the en-suite bathroom is separated by an elegant glass partition, creating a feeling of light and space. The ample VIP cabin and twin cabin also challenge conventional volume standards. Direct contact with the water and stunning performance are part of Wally's DNA, which is why the yacht features an expansive beach club with folding walls. The hydraulic gangway doubles as a swim ladder, while the entire aft platform lowers to launch tenders and water toys. Not to be forgotten is the forward cockpit, a sheltered and comfortable spot to enjoy an aperitif while admiring the sunset over the sea.