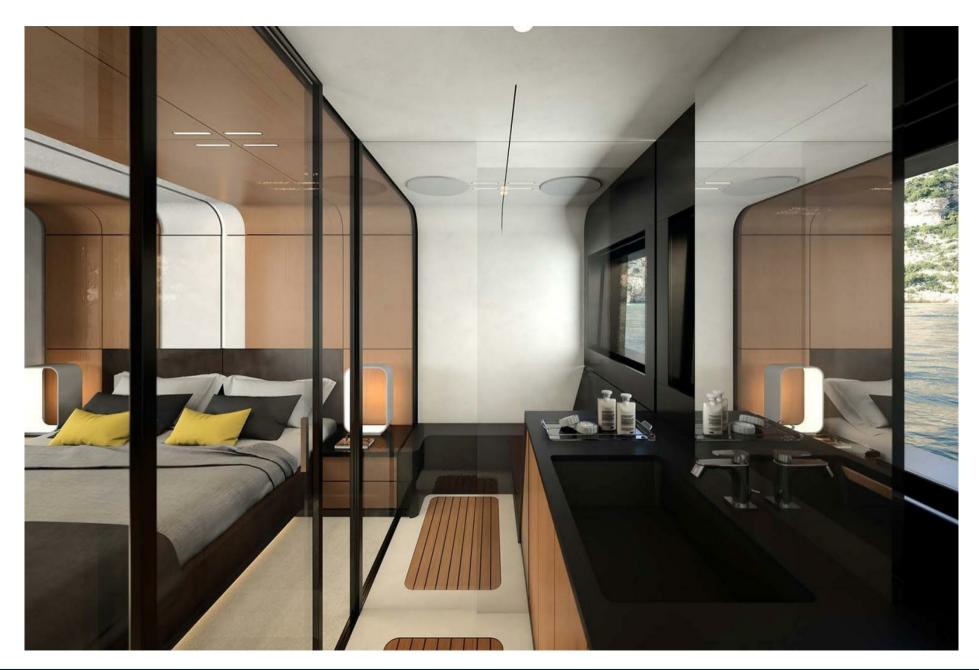

# Description

Wallywhy100, the crossover yacht!To meet the demand for a smaller yacht within the Wallywhy range, Wally has designed a crossover yacht that offers the same volume and spirit of innovation in a more compact and agile version. Measuring under 70 feet, the wallywhy100 is a coupé that breaks the rules. At the heart of the yacht is the flush D62 deck, which extends uninterrupted from bow to stern. Versatile by nature, it stylishly adapts to different occasions with a hybrid indooroutdoor concept that includes a dining area for six people, two sun loungers, a bar, and a kitchen. The atmosphere can be transformed with the retractable side walls and rear doors, while the enclosed wheelhouse allows the cockpit to be turned into a cozy cinema room. The yacht's generous volumes, interpreted through Wally's refined and minimalist aesthetic, offer a spacious owner's suite at the center of the boat. For the first time on a yacht of this size, the en-suite bathroom is separated by an elegant glass partition, creating a feeling of light and space. The ample VIP cabin and twin cabin also challenge conventional volume standards. Direct contact with the water and stunning performance are part of Wally's DNA, which is why the yacht features an expansive beach club with folding walls. The hydraulic gangway doubles as a swim ladder, while the entire aft platform lowers to launch tenders and water toys. Not to be forgotten is the forward cockpit, a sheltered and comfortable spot to enjoy an aperitif while admiring the sunset over the sea.