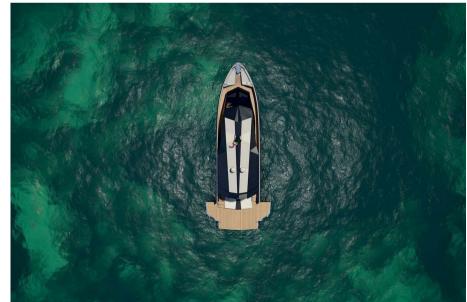

# Description

Wallywhy100, the crossover yacht!To meet the demand for a smaller yacht within the Wallywhy range, Wally has designed a crossover yacht that offers the same volume and spirit of innovation in a more compact and agile version. Measuring under 70 feet, the wallywhy100 is a coupé that breaks the rules. At the heart of the yacht is the flush D62 deck, which extends uninterrupted from bow to stern. Versatile by nature, it stylishly adapts to different occasions with a hybrid indooroutdoor concept that includes a dining area for six people, two sun loungers, a bar, and a kitchen. The atmosphere can be transformed with the retractable side walls and rear doors, while the enclosed wheelhouse allows the cockpit to be turned into a cozy cinema room. The yacht's generous volumes, interpreted through Wally's refined and minimalist aesthetic, offer a spacious owner's suite at the center of the boat. For the first time on a yacht of this size, the en-suite bathroom is separated by an elegant glass partition, creating a feeling of light and space. The ample VIP cabin and twin cabin also challenge conventional volume standards. Direct contact with the water and stunning performance are part of Wally's DNA, which is why the yacht features an expansive beach club with folding walls. The hydraulic gangway doubles as a swim ladder, while the entire aft platform lowers to launch tenders and water toys. Not to be forgotten is the forward cockpit, a sheltered and comfortable spot to enjoy an aperitif while admiring the sunset over the sea.