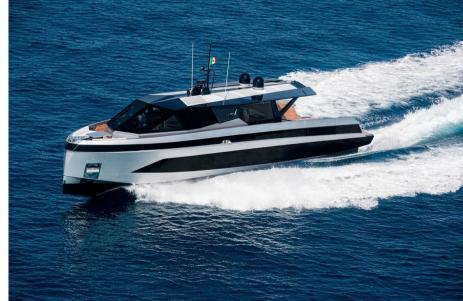

# Description

Wallywhy100, the crossover yacht!To meet the demand for a smaller yacht within the Wallywhy range, Wally has designed a crossover yacht that offers the same volume and spirit of innovation in a more compact and agile version. Measuring under 70 feet, the wallywhy100 is a coupé that breaks the rules. At the heart of the yacht is the flush D62 deck, which extends uninterrupted from bow to stern. Versatile by nature, it stylishly adapts to different occasions with a hybrid indooroutdoor concept that includes a dining area for six people, two sun loungers, a bar, and a kitchen. The atmosphere can be transformed with the retractable side walls and rear doors, while the enclosed wheelhouse allows the cockpit to be turned into a cozy cinema room. The yacht's generous volumes, interpreted through Wally's refined and minimalist aesthetic, offer a spacious owner's suite at the center of the boat. For the first time on a yacht of this size, the en-suite bathroom is separated by an elegant glass partition, creating a feeling of light and space. The ample VIP cabin and twin cabin also challenge conventional volume standards. Direct contact with the water and stunning performance are part of Wally's DNA, which is why the yacht features an expansive beach club with folding walls. The hydraulic gangway doubles as a swim ladder, while the entire aft platform lowers to launch tenders and water toys. Not to be forgotten is the forward cockpit, a sheltered and comfortable spot to enjoy an aperitif while admiring the sunset over the sea.