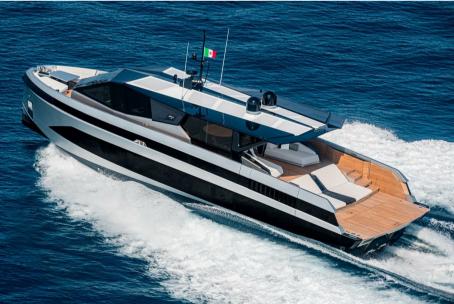

# Description

Wallywhy100, the crossover yacht!To meet the demand for a smaller yacht within the Wallywhy range, Wally has designed a crossover yacht that offers the same volume and spirit of innovation in a more compact and agile version. Measuring under 70 feet, the wallywhy100 is a coupé that breaks the rules. At the heart of the yacht is the flush D62 deck, which extends uninterrupted from bow to stern. Versatile by nature, it stylishly adapts to different occasions with a hybrid indooroutdoor concept that includes a dining area for six people, two sun loungers, a bar, and a kitchen. The atmosphere can be transformed with the retractable side walls and rear doors, while the enclosed wheelhouse allows the cockpit to be turned into a cozy cinema room. The yacht's generous volumes, interpreted through Wally's refined and minimalist aesthetic, offer a spacious owner's suite at the center of the boat. For the first time on a yacht of this size, the en-suite bathroom is separated by an elegant glass partition, creating a feeling of light and space. The ample VIP cabin and twin cabin also challenge conventional volume standards. Direct contact with the water and stunning performance are part of Wally's DNA, which is why the yacht features an expansive beach club with folding walls. The hydraulic gangway doubles as a swim ladder, while the entire aft platform lowers to launch tenders and water toys. Not to be forgotten is the forward cockpit, a sheltered and comfortable spot to enjoy an aperitif while admiring the sunset over the sea.