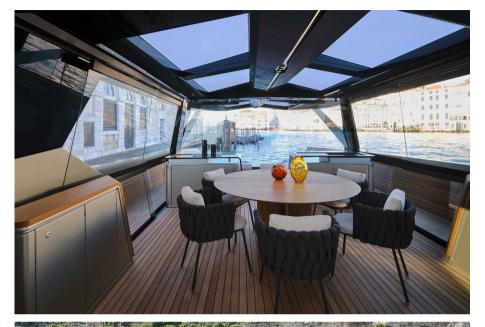

# Description

Wallywhy100, the crossover yacht!To meet the demand for a smaller yacht within the Wallywhy range, Wally has designed a crossover yacht that offers the same volume and spirit of innovation in a more compact and agile version. Measuring under 70 feet, the wallywhy100 is a coupé that breaks the rules. At the heart of the yacht is the flush D62 deck, which extends uninterrupted from bow to stern. Versatile by nature, it stylishly adapts to different occasions with a hybrid indooroutdoor concept that includes a dining area for six people, two sun loungers, a bar, and a kitchen. The atmosphere can be transformed with the retractable side walls and rear doors, while the enclosed wheelhouse allows the cockpit to be turned into a cozy cinema room. The yacht's generous volumes, interpreted through Wally's refined and minimalist aesthetic, offer a spacious owner's suite at the center of the boat. For the first time on a yacht of this size, the en-suite bathroom is separated by an elegant glass partition, creating a feeling of light and space. The ample VIP cabin and twin cabin also challenge conventional volume standards. Direct contact with the water and stunning performance are part of Wally's DNA, which is why the yacht features an expansive beach club with folding walls. The hydraulic gangway doubles as a swim ladder, while the entire aft platform lowers to launch tenders and water toys. Not to be forgotten is the forward cockpit, a sheltered and comfortable spot to enjoy an aperitif while admiring the sunset over the sea.