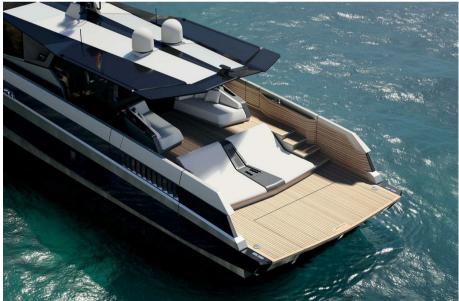

# Description

Wallywhy100, the crossover yacht!To meet the demand for a smaller yacht within the Wallywhy range, Wally has designed a crossover yacht that offers the same volume and spirit of innovation in a more compact and agile version. Measuring under 70 feet, the wallywhy100 is a coupé that breaks the rules. At the heart of the yacht is the flush D62 deck, which extends uninterrupted from bow to stern. Versatile by nature, it stylishly adapts to different occasions with a hybrid indooroutdoor concept that includes a dining area for six people, two sun loungers, a bar, and a kitchen. The atmosphere can be transformed with the retractable side walls and rear doors, while the enclosed wheelhouse allows the cockpit to be turned into a cozy cinema room. The yacht's generous volumes, interpreted through Wally's refined and minimalist aesthetic, offer a spacious owner's suite at the center of the boat. For the first time on a yacht of this size, the en-suite bathroom is separated by an elegant glass partition, creating a feeling of light and space. The ample VIP cabin and twin cabin also challenge conventional volume standards. Direct contact with the water and stunning performance are part of Wally's DNA, which is why the yacht features an expansive beach club with folding walls. The hydraulic gangway doubles as a swim ladder, while the entire aft platform lowers to launch tenders and water toys. Not to be forgotten is the forward cockpit, a sheltered and comfortable spot to enjoy an aperitif while admiring the sunset over the sea.