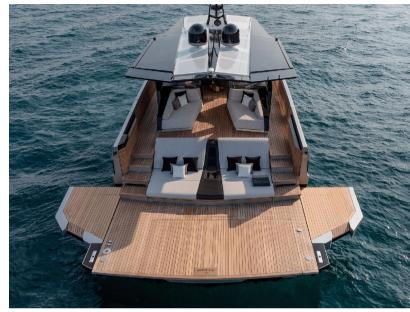

# Description

Wallywhy100, the crossover yacht!To meet the demand for a smaller yacht within the Wallywhy range, Wally has designed a crossover yacht that offers the same volume and spirit of innovation in a more compact and agile version. Measuring under 70 feet, the wallywhy100 is a coupé that breaks the rules. At the heart of the yacht is the flush D62 deck, which extends uninterrupted from bow to stern. Versatile by nature, it stylishly adapts to different occasions with a hybrid indooroutdoor concept that includes a dining area for six people, two sun loungers, a bar, and a kitchen. The atmosphere can be transformed with the retractable side walls and rear doors, while the enclosed wheelhouse allows the cockpit to be turned into a cozy cinema room. The yacht's generous volumes, interpreted through Wally's refined and minimalist aesthetic, offer a spacious owner's suite at the center of the boat. For the first time on a yacht of this size, the en-suite bathroom is separated by an elegant glass partition, creating a feeling of light and space. The ample VIP cabin and twin cabin also challenge conventional volume standards. Direct contact with the water and stunning performance are part of Wally's DNA, which is why the yacht features an expansive beach club with folding walls. The hydraulic gangway doubles as a swim ladder, while the entire aft platform lowers to launch tenders and water toys. Not to be forgotten is the forward cockpit, a sheltered and comfortable spot to enjoy an aperitif while admiring the sunset over the sea.