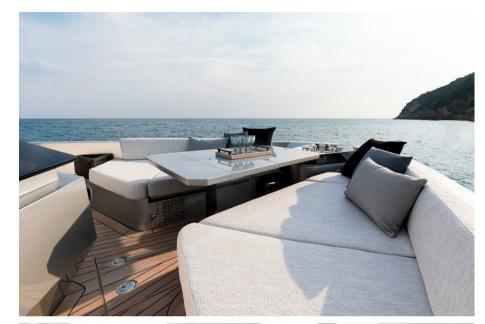

# Description

Wallywhy100, the crossover yacht!To meet the demand for a smaller yacht within the Wallywhy range, Wally has designed a crossover yacht that offers the same volume and spirit of innovation in a more compact and agile version. Measuring under 70 feet, the wallywhy100 is a coupé that breaks the rules. At the heart of the yacht is the flush D62 deck, which extends uninterrupted from bow to stern. Versatile by nature, it stylishly adapts to different occasions with a hybrid indooroutdoor concept that includes a dining area for six people, two sun loungers, a bar, and a kitchen. The atmosphere can be transformed with the retractable side walls and rear doors, while the enclosed wheelhouse allows the cockpit to be turned into a cozy cinema room. The yacht's generous volumes, interpreted through Wally's refined and minimalist aesthetic, offer a spacious owner's suite at the center of the boat. For the first time on a yacht of this size, the en-suite bathroom is separated by an elegant glass partition, creating a feeling of light and space. The ample VIP cabin and twin cabin also challenge conventional volume standards. Direct contact with the water and stunning performance are part of Wally's DNA, which is why the yacht features an expansive beach club with folding walls. The hydraulic gangway doubles as a swim ladder, while the entire aft platform lowers to launch tenders and water toys. Not to be forgotten is the forward cockpit, a sheltered and comfortable spot to enjoy an aperitif while admiring the sunset over the sea.