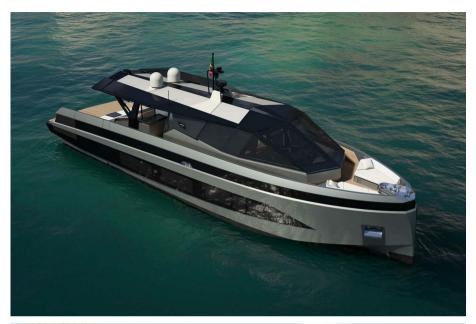

# Description

Wallywhy100, the crossover yacht!To meet the demand for a smaller yacht within the Wallywhy range, Wally has designed a crossover yacht that offers the same volume and spirit of innovation in a more compact and agile version. Measuring under 70 feet, the wallywhy100 is a coupé that breaks the rules. At the heart of the yacht is the flush D62 deck, which extends uninterrupted from bow to stern. Versatile by nature, it stylishly adapts to different occasions with a hybrid indooroutdoor concept that includes a dining area for six people, two sun loungers, a bar, and a kitchen. The atmosphere can be transformed with the retractable side walls and rear doors, while the enclosed wheelhouse allows the cockpit to be turned into a cozy cinema room. The yacht's generous volumes, interpreted through Wally's refined and minimalist aesthetic, offer a spacious owner's suite at the center of the boat. For the first time on a yacht of this size, the en-suite bathroom is separated by an elegant glass partition, creating a feeling of light and space. The ample VIP cabin and twin cabin also challenge conventional volume standards. Direct contact with the water and stunning performance are part of Wally's DNA, which is why the yacht features an expansive beach club with folding walls. The hydraulic gangway doubles as a swim ladder, while the entire aft platform lowers to launch tenders and water toys. Not to be forgotten is the forward cockpit, a sheltered and comfortable spot to enjoy an aperitif while admiring the sunset over the sea.