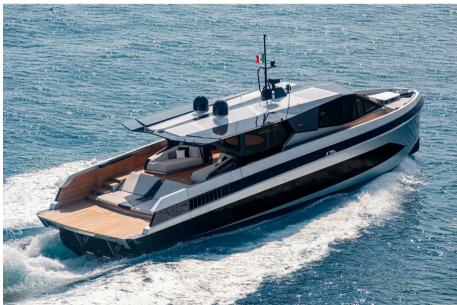

# Description

Wallywhy100, the crossover yacht!To meet the demand for a smaller yacht within the Wallywhy range, Wally has designed a crossover yacht that offers the same volume and spirit of innovation in a more compact and agile version. Measuring under 70 feet, the wallywhy100 is a coupé that breaks the rules. At the heart of the yacht is the flush D62 deck, which extends uninterrupted from bow to stern. Versatile by nature, it stylishly adapts to different occasions with a hybrid indooroutdoor concept that includes a dining area for six people, two sun loungers, a bar, and a kitchen. The atmosphere can be transformed with the retractable side walls and rear doors, while the enclosed wheelhouse allows the cockpit to be turned into a cozy cinema room. The yacht's generous volumes, interpreted through Wally's refined and minimalist aesthetic, offer a spacious owner's suite at the center of the boat. For the first time on a yacht of this size, the en-suite bathroom is separated by an elegant glass partition, creating a feeling of light and space. The ample VIP cabin and twin cabin also challenge conventional volume standards. Direct contact with the water and stunning performance are part of Wally's DNA, which is why the yacht features an expansive beach club with folding walls. The hydraulic gangway doubles as a swim ladder, while the entire aft platform lowers to launch tenders and water toys. Not to be forgotten is the forward cockpit, a sheltered and comfortable spot to enjoy an aperitif while admiring the sunset over the sea.