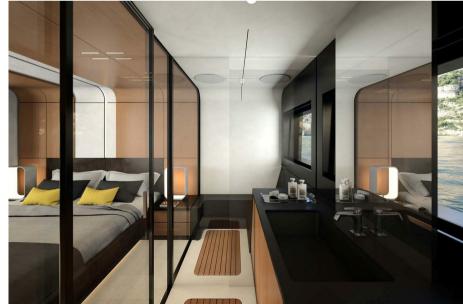

# Description

Wallywhy100, the crossover yacht!To meet the demand for a smaller yacht within the Wallywhy range, Wally has designed a crossover yacht that offers the same volume and spirit of innovation in a more compact and agile version. Measuring under 70 feet, the wallywhy100 is a coupé that breaks the rules. At the heart of the yacht is the flush D62 deck, which extends uninterrupted from bow to stern. Versatile by nature, it stylishly adapts to different occasions with a hybrid indooroutdoor concept that includes a dining area for six people, two sun loungers, a bar, and a kitchen. The atmosphere can be transformed with the retractable side walls and rear doors, while the enclosed wheelhouse allows the cockpit to be turned into a cozy cinema room. The yacht's generous volumes, interpreted through Wally's refined and minimalist aesthetic, offer a spacious owner's suite at the center of the boat. For the first time on a yacht of this size, the en-suite bathroom is separated by an elegant glass partition, creating a feeling of light and space. The ample VIP cabin and twin cabin also challenge conventional volume standards. Direct contact with the water and stunning performance are part of Wally's DNA, which is why the yacht features an expansive beach club with folding walls. The hydraulic gangway doubles as a swim ladder, while the entire aft platform lowers to launch tenders and water toys. Not to be forgotten is the forward cockpit, a sheltered and comfortable spot to enjoy an aperitif while admiring the sunset over the sea.