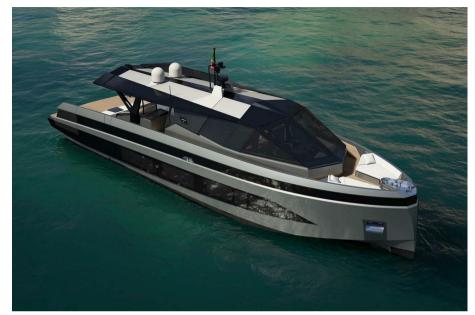

# Description

Wallywhy100, the crossover yacht!To meet the demand for a smaller yacht within the Wallywhy range, Wally has designed a crossover yacht that offers the same volume and spirit of innovation in a more compact and agile version. Measuring under 70 feet, the wallywhy100 is a coupé that breaks the rules. At the heart of the yacht is the flush D62 deck, which extends uninterrupted from bow to stern. Versatile by nature, it stylishly adapts to different occasions with a hybrid indooroutdoor concept that includes a dining area for six people, two sun loungers, a bar, and a kitchen. The atmosphere can be transformed with the retractable side walls and rear doors, while the enclosed wheelhouse allows the cockpit to be turned into a cozy cinema room. The yacht's generous volumes, interpreted through Wally's refined and minimalist aesthetic, offer a spacious owner's suite at the center of the boat. For the first time on a yacht of this size, the en-suite bathroom is separated by an elegant glass partition, creating a feeling of light and space. The ample VIP cabin and twin cabin also challenge conventional volume standards. Direct contact with the water and stunning performance are part of Wally's DNA, which is why the yacht features an expansive beach club with folding walls. The hydraulic gangway doubles as a swim ladder, while the entire aft platform lowers to launch tenders and water toys. Not to be forgotten is the forward cockpit, a sheltered and comfortable spot to enjoy an aperitif while admiring the sunset over the sea.