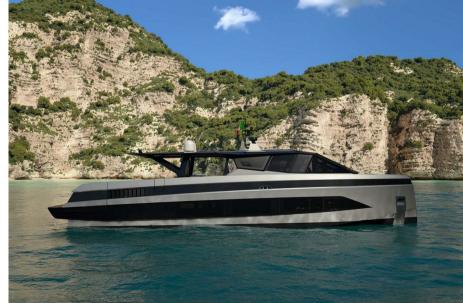

# Description

Wallywhy100, the crossover yacht!To meet the demand for a smaller yacht within the Wallywhy range, Wally has designed a crossover yacht that offers the same volume and spirit of innovation in a more compact and agile version. Measuring under 70 feet, the wallywhy100 is a coupé that breaks the rules. At the heart of the yacht is the flush D62 deck, which extends uninterrupted from bow to stern. Versatile by nature, it stylishly adapts to different occasions with a hybrid indooroutdoor concept that includes a dining area for six people, two sun loungers, a bar, and a kitchen. The atmosphere can be transformed with the retractable side walls and rear doors, while the enclosed wheelhouse allows the cockpit to be turned into a cozy cinema room. The yacht's generous volumes, interpreted through Wally's refined and minimalist aesthetic, offer a spacious owner's suite at the center of the boat. For the first time on a yacht of this size, the en-suite bathroom is separated by an elegant glass partition, creating a feeling of light and space. The ample VIP cabin and twin cabin also challenge conventional volume standards. Direct contact with the water and stunning performance are part of Wally's DNA, which is why the yacht features an expansive beach club with folding walls. The hydraulic gangway doubles as a swim ladder, while the entire aft platform lowers to launch tenders and water toys. Not to be forgotten is the forward cockpit, a sheltered and comfortable spot to enjoy an aperitif while admiring the sunset over the sea.