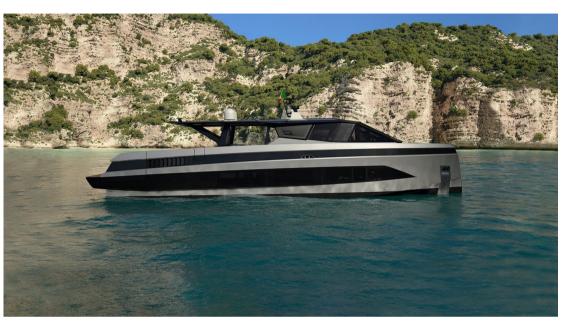

# Description

Wallywhy100, the crossover yacht!To meet the demand for a smaller yacht within the Wallywhy range, Wally has designed a crossover yacht that offers the same volume and spirit of innovation in a more compact and agile version. Measuring under 70 feet, the wallywhy100 is a coupé that breaks the rules. At the heart of the yacht is the flush D62 deck, which extends uninterrupted from bow to stern. Versatile by nature, it stylishly adapts to different occasions with a hybrid indooroutdoor concept that includes a dining area for six people, two sun loungers, a bar, and a kitchen. The atmosphere can be transformed with the retractable side walls and rear doors, while the enclosed wheelhouse allows the cockpit to be turned into a cozy cinema room. The yacht's generous volumes, interpreted through Wally's refined and minimalist aesthetic, offer a spacious owner's suite at the center of the boat. For the first time on a yacht of this size, the en-suite bathroom is separated by an elegant glass partition, creating a feeling of light and space. The ample VIP cabin and twin cabin also challenge conventional volume standards. Direct contact with the water and stunning performance are part of Wally's DNA, which is why the yacht features an expansive beach club with folding walls. The hydraulic gangway doubles as a swim ladder, while the entire aft platform lowers to launch tenders and water toys. Not to be forgotten is the forward cockpit, a sheltered and comfortable spot to enjoy an aperitif while admiring the sunset over the sea.