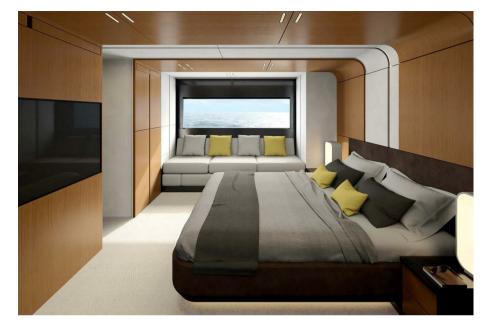

# Description

Wallywhy100, the crossover yacht!To meet the demand for a smaller yacht within the Wallywhy range, Wally has designed a crossover yacht that offers the same volume and spirit of innovation in a more compact and agile version. Measuring under 70 feet, the wallywhy100 is a coupé that breaks the rules. At the heart of the yacht is the flush D62 deck, which extends uninterrupted from bow to stern. Versatile by nature, it stylishly adapts to different occasions with a hybrid indooroutdoor concept that includes a dining area for six people, two sun loungers, a bar, and a kitchen. The atmosphere can be transformed with the retractable side walls and rear doors, while the enclosed wheelhouse allows the cockpit to be turned into a cozy cinema room. The yacht's generous volumes, interpreted through Wally's refined and minimalist aesthetic, offer a spacious owner's suite at the center of the boat. For the first time on a yacht of this size, the en-suite bathroom is separated by an elegant glass partition, creating a feeling of light and space. The ample VIP cabin and twin cabin also challenge conventional volume standards. Direct contact with the water and stunning performance are part of Wally's DNA, which is why the yacht features an expansive beach club with folding walls. The hydraulic gangway doubles as a swim ladder, while the entire aft platform lowers to launch tenders and water toys. Not to be forgotten is the forward cockpit, a sheltered and comfortable spot to enjoy an aperitif while admiring the sunset over the sea.