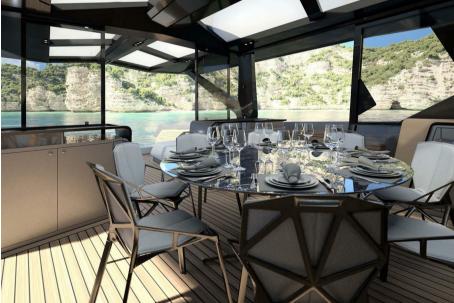

# Description

Wallywhy100, the crossover yacht!To meet the demand for a smaller yacht within the Wallywhy range, Wally has designed a crossover yacht that offers the same volume and spirit of innovation in a more compact and agile version. Measuring under 70 feet, the wallywhy100 is a coupé that breaks the rules. At the heart of the yacht is the flush D62 deck, which extends uninterrupted from bow to stern. Versatile by nature, it stylishly adapts to different occasions with a hybrid indooroutdoor concept that includes a dining area for six people, two sun loungers, a bar, and a kitchen. The atmosphere can be transformed with the retractable side walls and rear doors, while the enclosed wheelhouse allows the cockpit to be turned into a cozy cinema room. The yacht's generous volumes, interpreted through Wally's refined and minimalist aesthetic, offer a spacious owner's suite at the center of the boat. For the first time on a yacht of this size, the en-suite bathroom is separated by an elegant glass partition, creating a feeling of light and space. The ample VIP cabin and twin cabin also challenge conventional volume standards. Direct contact with the water and stunning performance are part of Wally's DNA, which is why the yacht features an expansive beach club with folding walls. The hydraulic gangway doubles as a swim ladder, while the entire aft platform lowers to launch tenders and water toys. Not to be forgotten is the forward cockpit, a sheltered and comfortable spot to enjoy an aperitif while admiring the sunset over the sea.