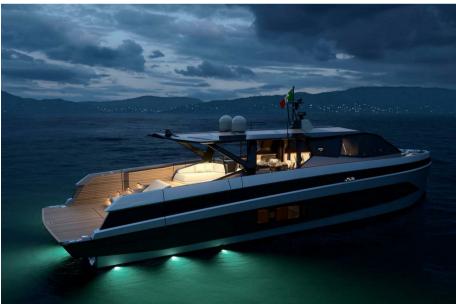

# Description

Wallywhy100, the crossover yacht!To meet the demand for a smaller yacht within the Wallywhy range, Wally has designed a crossover yacht that offers the same volume and spirit of innovation in a more compact and agile version. Measuring under 70 feet, the wallywhy100 is a coupé that breaks the rules. At the heart of the yacht is the flush D62 deck, which extends uninterrupted from bow to stern. Versatile by nature, it stylishly adapts to different occasions with a hybrid indooroutdoor concept that includes a dining area for six people, two sun loungers, a bar, and a kitchen. The atmosphere can be transformed with the retractable side walls and rear doors, while the enclosed wheelhouse allows the cockpit to be turned into a cozy cinema room. The yacht's generous volumes, interpreted through Wally's refined and minimalist aesthetic, offer a spacious owner's suite at the center of the boat. For the first time on a yacht of this size, the en-suite bathroom is separated by an elegant glass partition, creating a feeling of light and space. The ample VIP cabin and twin cabin also challenge conventional volume standards. Direct contact with the water and stunning performance are part of Wally's DNA, which is why the yacht features an expansive beach club with folding walls. The hydraulic gangway doubles as a swim ladder, while the entire aft platform lowers to launch tenders and water toys. Not to be forgotten is the forward cockpit, a sheltered and comfortable spot to enjoy an aperitif while admiring the sunset over the sea.