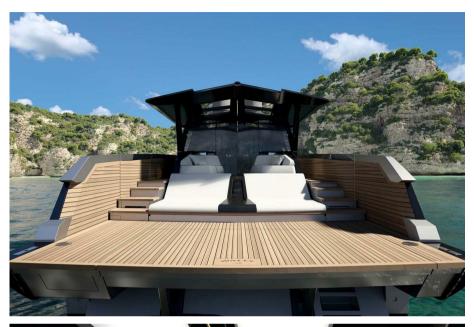

# Description

Wallywhy100, the crossover yacht!To meet the demand for a smaller yacht within the Wallywhy range, Wally has designed a crossover yacht that offers the same volume and spirit of innovation in a more compact and agile version. Measuring under 70 feet, the wallywhy100 is a coupé that breaks the rules. At the heart of the yacht is the flush D62 deck, which extends uninterrupted from bow to stern. Versatile by nature, it stylishly adapts to different occasions with a hybrid indooroutdoor concept that includes a dining area for six people, two sun loungers, a bar, and a kitchen. The atmosphere can be transformed with the retractable side walls and rear doors, while the enclosed wheelhouse allows the cockpit to be turned into a cozy cinema room. The yacht's generous volumes, interpreted through Wally's refined and minimalist aesthetic, offer a spacious owner's suite at the center of the boat. For the first time on a yacht of this size, the en-suite bathroom is separated by an elegant glass partition, creating a feeling of light and space. The ample VIP cabin and twin cabin also challenge conventional volume standards. Direct contact with the water and stunning performance are part of Wally's DNA, which is why the yacht features an expansive beach club with folding walls. The hydraulic gangway doubles as a swim ladder, while the entire aft platform lowers to launch tenders and water toys. Not to be forgotten is the forward cockpit, a sheltered and comfortable spot to enjoy an aperitif while admiring the sunset over the sea.