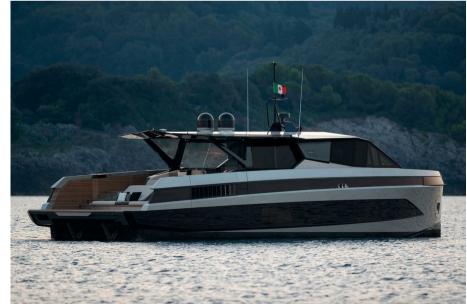

# Description

Wallywhy100, the crossover yacht!To meet the demand for a smaller yacht within the Wallywhy range, Wally has designed a crossover yacht that offers the same volume and spirit of innovation in a more compact and agile version. Measuring under 70 feet, the wallywhy100 is a coupé that breaks the rules. At the heart of the yacht is the flush D62 deck, which extends uninterrupted from bow to stern. Versatile by nature, it stylishly adapts to different occasions with a hybrid indooroutdoor concept that includes a dining area for six people, two sun loungers, a bar, and a kitchen. The atmosphere can be transformed with the retractable side walls and rear doors, while the enclosed wheelhouse allows the cockpit to be turned into a cozy cinema room. The yacht's generous volumes, interpreted through Wally's refined and minimalist aesthetic, offer a spacious owner's suite at the center of the boat. For the first time on a yacht of this size, the en-suite bathroom is separated by an elegant glass partition, creating a feeling of light and space. The ample VIP cabin and twin cabin also challenge conventional volume standards. Direct contact with the water and stunning performance are part of Wally's DNA, which is why the yacht features an expansive beach club with folding walls. The hydraulic gangway doubles as a swim ladder, while the entire aft platform lowers to launch tenders and water toys. Not to be forgotten is the forward cockpit, a sheltered and comfortable spot to enjoy an aperitif while admiring the sunset over the sea.