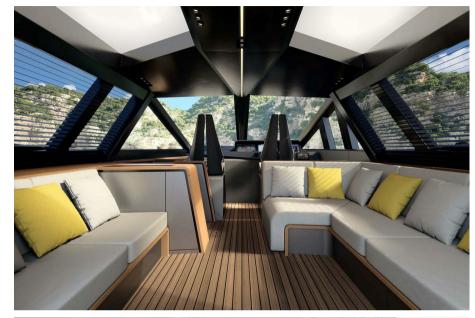

# Description

Wallywhy100, the crossover yacht!To meet the demand for a smaller yacht within the Wallywhy range, Wally has designed a crossover yacht that offers the same volume and spirit of innovation in a more compact and agile version. Measuring under 70 feet, the wallywhy100 is a coupé that breaks the rules. At the heart of the yacht is the flush D62 deck, which extends uninterrupted from bow to stern. Versatile by nature, it stylishly adapts to different occasions with a hybrid indooroutdoor concept that includes a dining area for six people, two sun loungers, a bar, and a kitchen. The atmosphere can be transformed with the retractable side walls and rear doors, while the enclosed wheelhouse allows the cockpit to be turned into a cozy cinema room. The yacht's generous volumes, interpreted through Wally's refined and minimalist aesthetic, offer a spacious owner's suite at the center of the boat. For the first time on a yacht of this size, the en-suite bathroom is separated by an elegant glass partition, creating a feeling of light and space. The ample VIP cabin and twin cabin also challenge conventional volume standards. Direct contact with the water and stunning performance are part of Wally's DNA, which is why the yacht features an expansive beach club with folding walls. The hydraulic gangway doubles as a swim ladder, while the entire aft platform lowers to launch tenders and water toys. Not to be forgotten is the forward cockpit, a sheltered and comfortable spot to enjoy an aperitif while admiring the sunset over the sea.