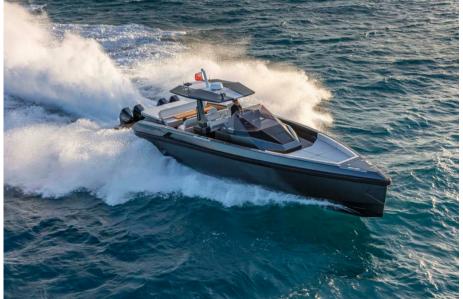

## Description

Wallytender48X, ideal for shallow waters. . Our variation of the remarkable wallytender48, equipped with outboard engines, caters perfectly to those seeking the blend of high speeds, shallow draft, and maneuverability. The graceful stern platform is meticulously designed to accommodate up to 4 x Mercury Verado V8 450R racing engines, delivering an exhilarating driving experience. With this configuration, the wallytender 48X can achieve impressive top speeds of 55 knots, while maintaining a swift 40 knots for a cruising distance of 320 nautical miles. The deep-V hull ensures optimal stability and offshore comfort, making journeys from Miami to the Bahamas or Monaco to Porto Cervo a joy. Additionally, the outboards can be tilted up, reducing the draft to a mere 70cm (2ft 4in) for navigating shallow waters. Naturally, the yacht provides the same array of entertainment options as its inboard counterpart. In true Wally fashion, the aft wings unfold to significantly extend the deck area, and the cockpit offers versatile seating arrangements for dining and relaxation. The walkaround flush deck offers easy access to a forward sun lounge. Despite the presence of outboards on the transom, Wally has ingeniously retained the combined passerelle/bathing ladder feature. Carbon-fiber steps lead below deck to an elegant cabin for two, boasting a comfortable double V-berth, sofa seating, a vanity unit, and ample clothing storage. A sophisticated shower room and facilities complete the attributes that render the wallytender 48X exceptionally suitable for comfortable overnight stays.