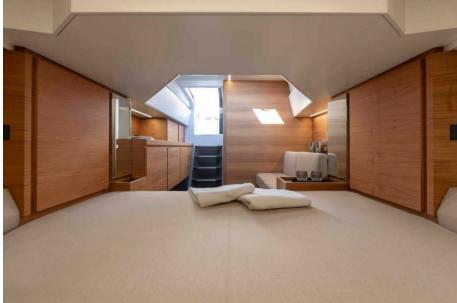

## Description

Wallytender48X, ideal for shallow waters. . Our variation of the remarkable wallytender48, equipped with outboard engines, caters perfectly to those seeking the blend of high speeds, shallow draft, and maneuverability. The graceful stern platform is meticulously designed to accommodate up to 4 x Mercury Verado V8 450R racing engines, delivering an exhilarating driving experience. With this configuration, the wallytender 48X can achieve impressive top speeds of 55 knots, while maintaining a swift 40 knots for a cruising distance of 320 nautical miles. The deep-V hull ensures optimal stability and offshore comfort, making journeys from Miami to the Bahamas or Monaco to Porto Cervo a joy. Additionally, the outboards can be tilted up, reducing the draft to a mere 70cm (2ft 4in) for navigating shallow waters. Naturally, the yacht provides the same array of entertainment options as its inboard counterpart. In true Wally fashion, the aft wings unfold to significantly extend the deck area, and the cockpit offers versatile seating arrangements for dining and relaxation. The walkaround flush deck offers easy access to a forward sun lounge. Despite the presence of outboards on the transom, Wally has ingeniously retained the combined passerelle/bathing ladder feature. Carbon-fiber steps lead below deck to an elegant cabin for two, boasting a comfortable double V-berth, sofa seating, a vanity unit, and ample clothing storage. A sophisticated shower room and facilities complete the attributes that render the wallytender 48X exceptionally suitable for comfortable overnight stays.