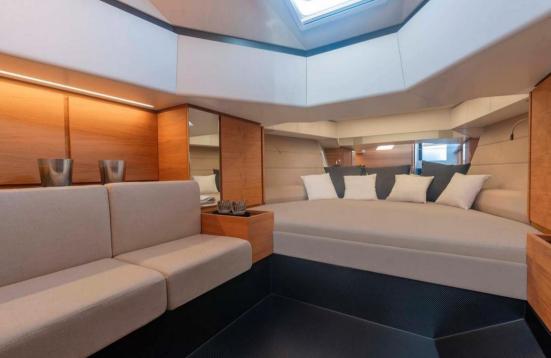

## Description

Wallytender48X, ideal for shallow waters. . Our variation of the remarkable wallytender48, equipped with outboard engines, caters perfectly to those seeking the blend of high speeds, shallow draft, and maneuverability. The graceful stern platform is meticulously designed to accommodate up to 4 x Mercury Verado V8 450R racing engines, delivering an exhilarating driving experience. With this configuration, the wallytender 48X can achieve impressive top speeds of 55 knots, while maintaining a swift 40 knots for a cruising distance of 320 nautical miles. The deep-V hull ensures optimal stability and offshore comfort, making journeys from Miami to the Bahamas or Monaco to Porto Cervo a joy. Additionally, the outboards can be tilted up, reducing the draft to a mere 70cm (2ft 4in) for navigating shallow waters. Naturally, the yacht provides the same array of entertainment options as its inboard counterpart. In true Wally fashion, the aft wings unfold to significantly extend the deck area, and the cockpit offers versatile seating arrangements for dining and relaxation. The walkaround flush deck offers easy access to a forward sun lounge. Despite the presence of outboards on the transom, Wally has ingeniously retained the combined passerelle/bathing ladder feature. Carbon-fiber steps lead below deck to an elegant cabin for two, boasting a comfortable double V-berth, sofa seating, a vanity unit, and ample clothing storage. A sophisticated shower room and facilities complete the attributes that render the wallytender 48X exceptionally suitable for comfortable overnight stays.