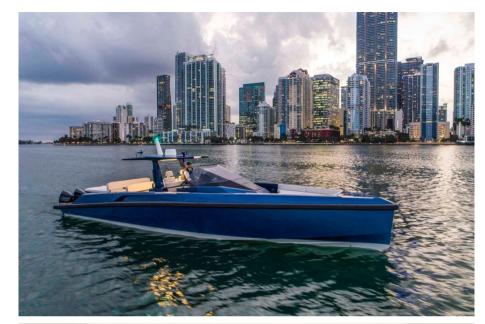

## Description

Wallytender48X, ideal for shallow waters. . Our variation of the remarkable wallytender48, equipped with outboard engines, caters perfectly to those seeking the blend of high speeds, shallow draft, and maneuverability. The graceful stern platform is meticulously designed to accommodate up to 4 x Mercury Verado V8 450R racing engines, delivering an exhilarating driving experience. With this configuration, the wallytender 48X can achieve impressive top speeds of 55 knots, while maintaining a swift 40 knots for a cruising distance of 320 nautical miles. The deep-V hull ensures optimal stability and offshore comfort, making journeys from Miami to the Bahamas or Monaco to Porto Cervo a joy. Additionally, the outboards can be tilted up, reducing the draft to a mere 70cm (2ft 4in) for navigating shallow waters. Naturally, the yacht provides the same array of entertainment options as its inboard counterpart. In true Wally fashion, the aft wings unfold to significantly extend the deck area, and the cockpit offers versatile seating arrangements for dining and relaxation. The walkaround flush deck offers easy access to a forward sun lounge. Despite the presence of outboards on the transom, Wally has ingeniously retained the combined passerelle/bathing ladder feature. Carbon-fiber steps lead below deck to an elegant cabin for two, boasting a comfortable double V-berth, sofa seating, a vanity unit, and ample clothing storage. A sophisticated shower room and facilities complete the attributes that render the wallytender 48X exceptionally suitable for comfortable overnight stays.