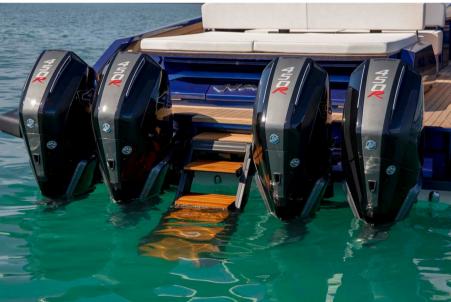

## Description

Wallytender48X, ideal for shallow waters. . Our variation of the remarkable wallytender48, equipped with outboard engines, caters perfectly to those seeking the blend of high speeds, shallow draft, and maneuverability. The graceful stern platform is meticulously designed to accommodate up to 4 x Mercury Verado V8 450R racing engines, delivering an exhilarating driving experience. With this configuration, the wallytender 48X can achieve impressive top speeds of 55 knots, while maintaining a swift 40 knots for a cruising distance of 320 nautical miles. The deep-V hull ensures optimal stability and offshore comfort, making journeys from Miami to the Bahamas or Monaco to Porto Cervo a joy. Additionally, the outboards can be tilted up, reducing the draft to a mere 70cm (2ft 4in) for navigating shallow waters. Naturally, the yacht provides the same array of entertainment options as its inboard counterpart. In true Wally fashion, the aft wings unfold to significantly extend the deck area, and the cockpit offers versatile seating arrangements for dining and relaxation. The walkaround flush deck offers easy access to a forward sun lounge. Despite the presence of outboards on the transom, Wally has ingeniously retained the combined passerelle/bathing ladder feature. Carbon-fiber steps lead below deck to an elegant cabin for two, boasting a comfortable double V-berth, sofa seating, a vanity unit, and ample clothing storage. A sophisticated shower room and facilities complete the attributes that render the wallytender 48X exceptionally suitable for comfortable overnight stays.