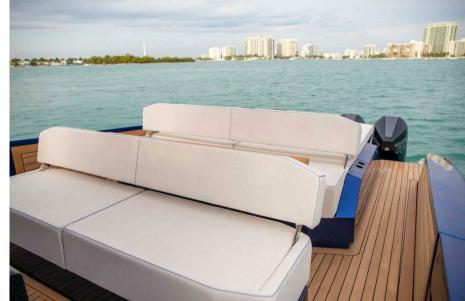

## Description

Wallytender48X, ideal for shallow waters. . Our variation of the remarkable wallytender48, equipped with outboard engines, caters perfectly to those seeking the blend of high speeds, shallow draft, and maneuverability. The graceful stern platform is meticulously designed to accommodate up to 4 x Mercury Verado V8 450R racing engines, delivering an exhilarating driving experience. With this configuration, the wallytender 48X can achieve impressive top speeds of 55 knots, while maintaining a swift 40 knots for a cruising distance of 320 nautical miles. The deep-V hull ensures optimal stability and offshore comfort, making journeys from Miami to the Bahamas or Monaco to Porto Cervo a joy. Additionally, the outboards can be tilted up, reducing the draft to a mere 70cm (2ft 4in) for navigating shallow waters. Naturally, the yacht provides the same array of entertainment options as its inboard counterpart. In true Wally fashion, the aft wings unfold to significantly extend the deck area, and the cockpit offers versatile seating arrangements for dining and relaxation. The walkaround flush deck offers easy access to a forward sun lounge. Despite the presence of outboards on the transom, Wally has ingeniously retained the combined passerelle/bathing ladder feature. Carbon-fiber steps lead below deck to an elegant cabin for two, boasting a comfortable double V-berth, sofa seating, a vanity unit, and ample clothing storage. A sophisticated shower room and facilities complete the attributes that render the wallytender 48X exceptionally suitable for comfortable overnight stays.