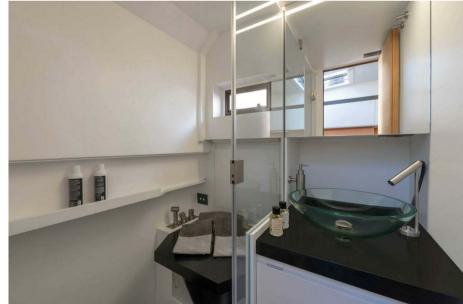

## Description

Wallytender48X, ideal for shallow waters. . Our variation of the remarkable wallytender48, equipped with outboard engines, caters perfectly to those seeking the blend of high speeds, shallow draft, and maneuverability. The graceful stern platform is meticulously designed to accommodate up to 4 x Mercury Verado V8 450R racing engines, delivering an exhilarating driving experience. With this configuration, the wallytender 48X can achieve impressive top speeds of 55 knots, while maintaining a swift 40 knots for a cruising distance of 320 nautical miles. The deep-V hull ensures optimal stability and offshore comfort, making journeys from Miami to the Bahamas or Monaco to Porto Cervo a joy. Additionally, the outboards can be tilted up, reducing the draft to a mere 70cm (2ft 4in) for navigating shallow waters. Naturally, the yacht provides the same array of entertainment options as its inboard counterpart. In true Wally fashion, the aft wings unfold to significantly extend the deck area, and the cockpit offers versatile seating arrangements for dining and relaxation. The walkaround flush deck offers easy access to a forward sun lounge. Despite the presence of outboards on the transom, Wally has ingeniously retained the combined passerelle/bathing ladder feature. Carbon-fiber steps lead below deck to an elegant cabin for two, boasting a comfortable double V-berth, sofa seating, a vanity unit, and ample clothing storage. A sophisticated shower room and facilities complete the attributes that render the wallytender 48X exceptionally suitable for comfortable overnight stays.