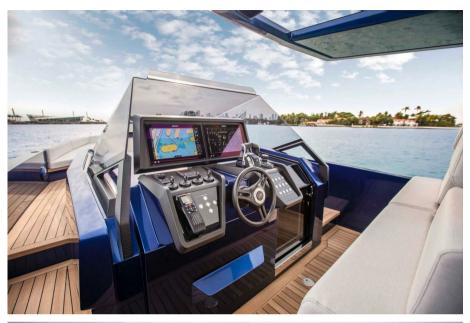

## Description

Wallytender48X, ideal for shallow waters. . Our variation of the remarkable wallytender48, equipped with outboard engines, caters perfectly to those seeking the blend of high speeds, shallow draft, and maneuverability. The graceful stern platform is meticulously designed to accommodate up to 4 x Mercury Verado V8 450R racing engines, delivering an exhilarating driving experience. With this configuration, the wallytender 48X can achieve impressive top speeds of 55 knots, while maintaining a swift 40 knots for a cruising distance of 320 nautical miles. The deep-V hull ensures optimal stability and offshore comfort, making journeys from Miami to the Bahamas or Monaco to Porto Cervo a joy. Additionally, the outboards can be tilted up, reducing the draft to a mere 70cm (2ft 4in) for navigating shallow waters. Naturally, the yacht provides the same array of entertainment options as its inboard counterpart. In true Wally fashion, the aft wings unfold to significantly extend the deck area, and the cockpit offers versatile seating arrangements for dining and relaxation. The walkaround flush deck offers easy access to a forward sun lounge. Despite the presence of outboards on the transom, Wally has ingeniously retained the combined passerelle/bathing ladder feature. Carbon-fiber steps lead below deck to an elegant cabin for two, boasting a comfortable double V-berth, sofa seating, a vanity unit, and ample clothing storage. A sophisticated shower room and facilities complete the attributes that render the wallytender 48X exceptionally suitable for comfortable overnight stays.