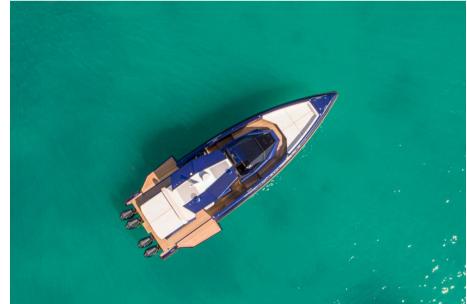

## Description

Wallytender48X, ideal for shallow waters. . Our variation of the remarkable wallytender48, equipped with outboard engines, caters perfectly to those seeking the blend of high speeds, shallow draft, and maneuverability. The graceful stern platform is meticulously designed to accommodate up to 4 x Mercury Verado V8 450R racing engines, delivering an exhilarating driving experience. With this configuration, the wallytender 48X can achieve impressive top speeds of 55 knots, while maintaining a swift 40 knots for a cruising distance of 320 nautical miles. The deep-V hull ensures optimal stability and offshore comfort, making journeys from Miami to the Bahamas or Monaco to Porto Cervo a joy. Additionally, the outboards can be tilted up, reducing the draft to a mere 70cm (2ft 4in) for navigating shallow waters. Naturally, the yacht provides the same array of entertainment options as its inboard counterpart. In true Wally fashion, the aft wings unfold to significantly extend the deck area, and the cockpit offers versatile seating arrangements for dining and relaxation. The walkaround flush deck offers easy access to a forward sun lounge. Despite the presence of outboards on the transom, Wally has ingeniously retained the combined passerelle/bathing ladder feature. Carbon-fiber steps lead below deck to an elegant cabin for two, boasting a comfortable double V-berth, sofa seating, a vanity unit, and ample clothing storage. A sophisticated shower room and facilities complete the attributes that render the wallytender 48X exceptionally suitable for comfortable overnight stays.