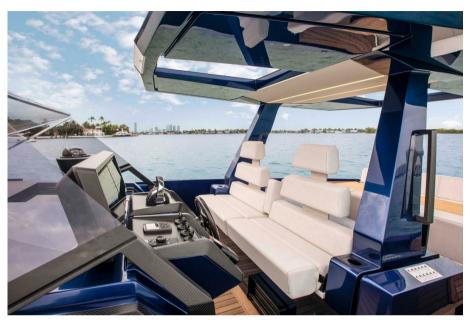

## Description

Wallytender48X, ideal for shallow waters. . Our variation of the remarkable wallytender48, equipped with outboard engines, caters perfectly to those seeking the blend of high speeds, shallow draft, and maneuverability. The graceful stern platform is meticulously designed to accommodate up to 4 x Mercury Verado V8 450R racing engines, delivering an exhilarating driving experience. With this configuration, the wallytender 48X can achieve impressive top speeds of 55 knots, while maintaining a swift 40 knots for a cruising distance of 320 nautical miles. The deep-V hull ensures optimal stability and offshore comfort, making journeys from Miami to the Bahamas or Monaco to Porto Cervo a joy. Additionally, the outboards can be tilted up, reducing the draft to a mere 70cm (2ft 4in) for navigating shallow waters. Naturally, the yacht provides the same array of entertainment options as its inboard counterpart. In true Wally fashion, the aft wings unfold to significantly extend the deck area, and the cockpit offers versatile seating arrangements for dining and relaxation. The walkaround flush deck offers easy access to a forward sun lounge. Despite the presence of outboards on the transom, Wally has ingeniously retained the combined passerelle/bathing ladder feature. Carbon-fiber steps lead below deck to an elegant cabin for two, boasting a comfortable double V-berth, sofa seating, a vanity unit, and ample clothing storage. A sophisticated shower room and facilities complete the attributes that render the wallytender 48X exceptionally suitable for comfortable overnight stays.