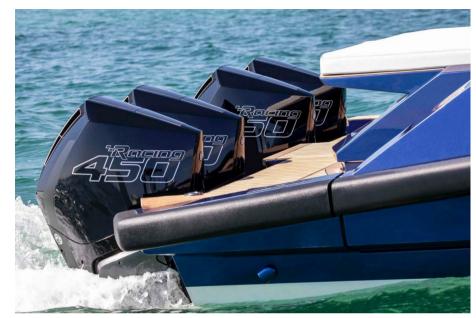

## Description

Wallytender48X, ideal for shallow waters. . Our variation of the remarkable wallytender48, equipped with outboard engines, caters perfectly to those seeking the blend of high speeds, shallow draft, and maneuverability. The graceful stern platform is meticulously designed to accommodate up to 4 x Mercury Verado V8 450R racing engines, delivering an exhilarating driving experience. With this configuration, the wallytender 48X can achieve impressive top speeds of 55 knots, while maintaining a swift 40 knots for a cruising distance of 320 nautical miles. The deep-V hull ensures optimal stability and offshore comfort, making journeys from Miami to the Bahamas or Monaco to Porto Cervo a joy. Additionally, the outboards can be tilted up, reducing the draft to a mere 70cm (2ft 4in) for navigating shallow waters. Naturally, the yacht provides the same array of entertainment options as its inboard counterpart. In true Wally fashion, the aft wings unfold to significantly extend the deck area, and the cockpit offers versatile seating arrangements for dining and relaxation. The walkaround flush deck offers easy access to a forward sun lounge. Despite the presence of outboards on the transom, Wally has ingeniously retained the combined passerelle/bathing ladder feature. Carbon-fiber steps lead below deck to an elegant cabin for two, boasting a comfortable double V-berth, sofa seating, a vanity unit, and ample clothing storage. A sophisticated shower room and facilities complete the attributes that render the wallytender 48X exceptionally suitable for comfortable overnight stays.