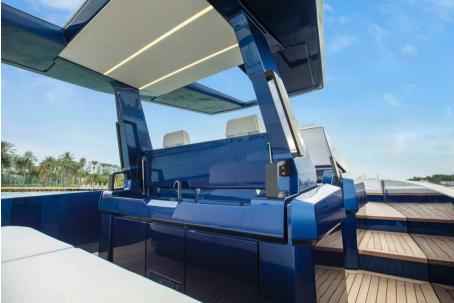

## Description

Wallytender48X, ideal for shallow waters. . Our variation of the remarkable wallytender48, equipped with outboard engines, caters perfectly to those seeking the blend of high speeds, shallow draft, and maneuverability. The graceful stern platform is meticulously designed to accommodate up to 4 x Mercury Verado V8 450R racing engines, delivering an exhilarating driving experience. With this configuration, the wallytender 48X can achieve impressive top speeds of 55 knots, while maintaining a swift 40 knots for a cruising distance of 320 nautical miles. The deep-V hull ensures optimal stability and offshore comfort, making journeys from Miami to the Bahamas or Monaco to Porto Cervo a joy. Additionally, the outboards can be tilted up, reducing the draft to a mere 70cm (2ft 4in) for navigating shallow waters. Naturally, the yacht provides the same array of entertainment options as its inboard counterpart. In true Wally fashion, the aft wings unfold to significantly extend the deck area, and the cockpit offers versatile seating arrangements for dining and relaxation. The walkaround flush deck offers easy access to a forward sun lounge. Despite the presence of outboards on the transom, Wally has ingeniously retained the combined passerelle/bathing ladder feature. Carbon-fiber steps lead below deck to an elegant cabin for two, boasting a comfortable double V-berth, sofa seating, a vanity unit, and ample clothing storage. A sophisticated shower room and facilities complete the attributes that render the wallytender 48X exceptionally suitable for comfortable overnight stays.