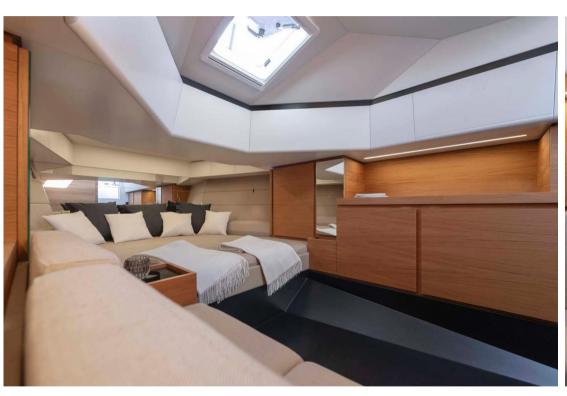

## Description

Wallytender48X, ideal for shallow waters. . Our variation of the remarkable wallytender48, equipped with outboard engines, caters perfectly to those seeking the blend of high speeds, shallow draft, and maneuverability. The graceful stern platform is meticulously designed to accommodate up to 4 x Mercury Verado V8 450R racing engines, delivering an exhilarating driving experience. With this configuration, the wallytender 48X can achieve impressive top speeds of 55 knots, while maintaining a swift 40 knots for a cruising distance of 320 nautical miles. The deep-V hull ensures optimal stability and offshore comfort, making journeys from Miami to the Bahamas or Monaco to Porto Cervo a joy. Additionally, the outboards can be tilted up, reducing the draft to a mere 70cm (2ft 4in) for navigating shallow waters. Naturally, the yacht provides the same array of entertainment options as its inboard counterpart. In true Wally fashion, the aft wings unfold to significantly extend the deck area, and the cockpit offers versatile seating arrangements for dining and relaxation. The walkaround flush deck offers easy access to a forward sun lounge. Despite the presence of outboards on the transom, Wally has ingeniously retained the combined passerelle/bathing ladder feature. Carbon-fiber steps lead below deck to an elegant cabin for two, boasting a comfortable double V-berth, sofa seating, a vanity unit, and ample clothing storage. A sophisticated shower room and facilities complete the attributes that render the wallytender 48X exceptionally suitable for comfortable overnight stays.