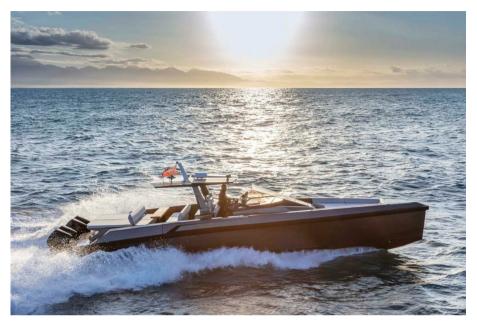

## Description

Wallytender48X, ideal for shallow waters. . Our variation of the remarkable wallytender48, equipped with outboard engines, caters perfectly to those seeking the blend of high speeds, shallow draft, and maneuverability. The graceful stern platform is meticulously designed to accommodate up to 4 x Mercury Verado V8 450R racing engines, delivering an exhilarating driving experience. With this configuration, the wallytender 48X can achieve impressive top speeds of 55 knots, while maintaining a swift 40 knots for a cruising distance of 320 nautical miles. The deep-V hull ensures optimal stability and offshore comfort, making journeys from Miami to the Bahamas or Monaco to Porto Cervo a joy. Additionally, the outboards can be tilted up, reducing the draft to a mere 70cm (2ft 4in) for navigating shallow waters. Naturally, the yacht provides the same array of entertainment options as its inboard counterpart. In true Wally fashion, the aft wings unfold to significantly extend the deck area, and the cockpit offers versatile seating arrangements for dining and relaxation. The walkaround flush deck offers easy access to a forward sun lounge. Despite the presence of outboards on the transom, Wally has ingeniously retained the combined passerelle/bathing ladder feature. Carbon-fiber steps lead below deck to an elegant cabin for two, boasting a comfortable double V-berth, sofa seating, a vanity unit, and ample clothing storage. A sophisticated shower room and facilities complete the attributes that render the wallytender 48X exceptionally suitable for comfortable overnight stays.