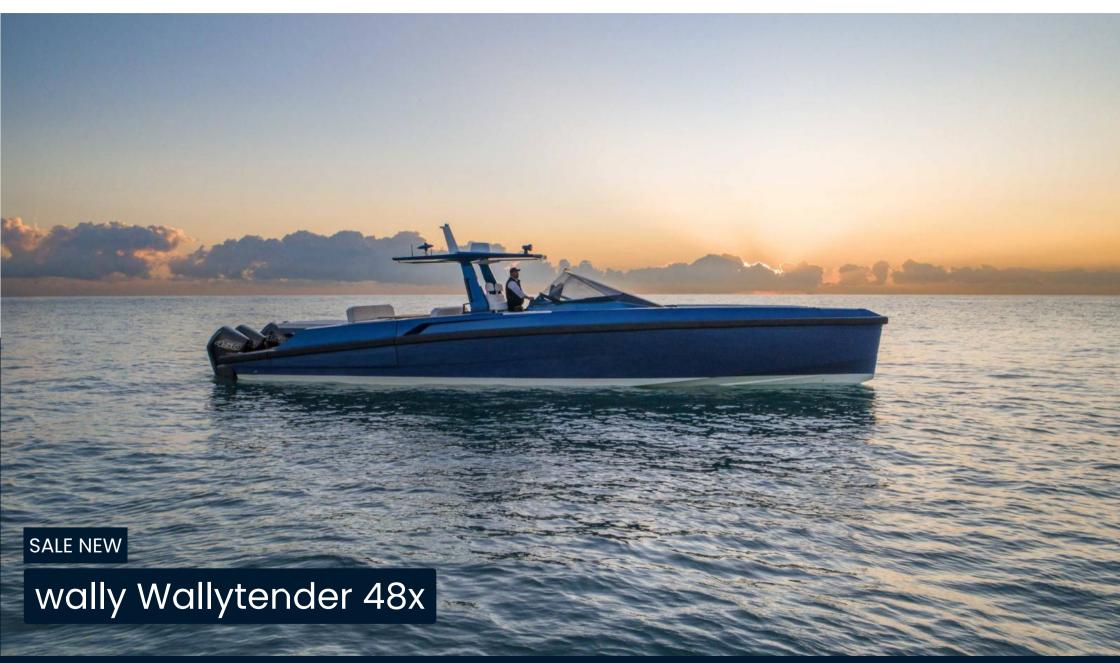

## Description

Wallytender48X, ideal for shallow waters. . Our variation of the remarkable wallytender48, equipped with outboard engines, caters perfectly to those seeking the blend of high speeds, shallow draft, and maneuverability. The graceful stern platform is meticulously designed to accommodate up to 4 x Mercury Verado V8 450R racing engines, delivering an exhilarating driving experience. With this configuration, the wallytender 48X can achieve impressive top speeds of 55 knots, while maintaining a swift 40 knots for a cruising distance of 320 nautical miles. The deep-V hull ensures optimal stability and offshore comfort, making journeys from Miami to the Bahamas or Monaco to Porto Cervo a joy. Additionally, the outboards can be tilted up, reducing the draft to a mere 70cm (2ft 4in) for navigating shallow waters. Naturally, the yacht provides the same array of entertainment options as its inboard counterpart. In true Wally fashion, the aft wings unfold to significantly extend the deck area, and the cockpit offers versatile seating arrangements for dining and relaxation. The walkaround flush deck offers easy access to a forward sun lounge. Despite the presence of outboards on the transom, Wally has ingeniously retained the combined passerelle/bathing ladder feature. Carbon-fiber steps lead below deck to an elegant cabin for two, boasting a comfortable double V-berth, sofa seating, a vanity unit, and ample clothing storage. A sophisticated shower room and facilities complete the attributes that render the wallytender 48X exceptionally suitable for comfortable overnight stays.