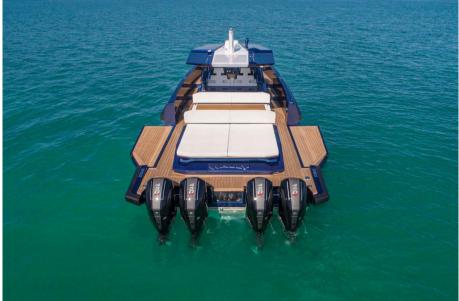

## Description

Wallytender48X, ideal for shallow waters. . Our variation of the remarkable wallytender48, equipped with outboard engines, caters perfectly to those seeking the blend of high speeds, shallow draft, and maneuverability. The graceful stern platform is meticulously designed to accommodate up to 4 x Mercury Verado V8 450R racing engines, delivering an exhilarating driving experience. With this configuration, the wallytender 48X can achieve impressive top speeds of 55 knots, while maintaining a swift 40 knots for a cruising distance of 320 nautical miles. The deep-V hull ensures optimal stability and offshore comfort, making journeys from Miami to the Bahamas or Monaco to Porto Cervo a joy. Additionally, the outboards can be tilted up, reducing the draft to a mere 70cm (2ft 4in) for navigating shallow waters. Naturally, the yacht provides the same array of entertainment options as its inboard counterpart. In true Wally fashion, the aft wings unfold to significantly extend the deck area, and the cockpit offers versatile seating arrangements for dining and relaxation. The walkaround flush deck offers easy access to a forward sun lounge. Despite the presence of outboards on the transom, Wally has ingeniously retained the combined passerelle/bathing ladder feature. Carbon-fiber steps lead below deck to an elegant cabin for two, boasting a comfortable double V-berth, sofa seating, a vanity unit, and ample clothing storage. A sophisticated shower room and facilities complete the attributes that render the wallytender 48X exceptionally suitable for comfortable overnight stays.