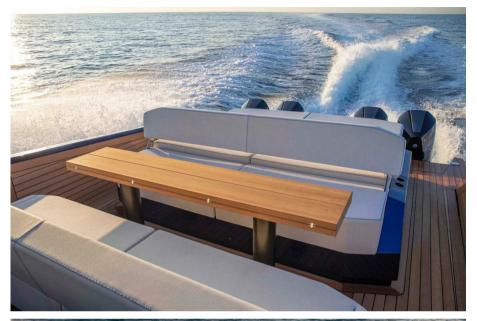

## Description

Wallytender48X, ideal for shallow waters. . Our variation of the remarkable wallytender48, equipped with outboard engines, caters perfectly to those seeking the blend of high speeds, shallow draft, and maneuverability. The graceful stern platform is meticulously designed to accommodate up to 4 x Mercury Verado V8 450R racing engines, delivering an exhilarating driving experience. With this configuration, the wallytender 48X can achieve impressive top speeds of 55 knots, while maintaining a swift 40 knots for a cruising distance of 320 nautical miles. The deep-V hull ensures optimal stability and offshore comfort, making journeys from Miami to the Bahamas or Monaco to Porto Cervo a joy. Additionally, the outboards can be tilted up, reducing the draft to a mere 70cm (2ft 4in) for navigating shallow waters. Naturally, the yacht provides the same array of entertainment options as its inboard counterpart. In true Wally fashion, the aft wings unfold to significantly extend the deck area, and the cockpit offers versatile seating arrangements for dining and relaxation. The walkaround flush deck offers easy access to a forward sun lounge. Despite the presence of outboards on the transom, Wally has ingeniously retained the combined passerelle/bathing ladder feature. Carbon-fiber steps lead below deck to an elegant cabin for two, boasting a comfortable double V-berth, sofa seating, a vanity unit, and ample clothing storage. A sophisticated shower room and facilities complete the attributes that render the wallytender 48X exceptionally suitable for comfortable overnight stays.