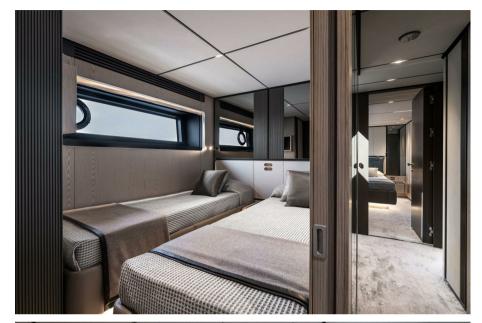

## Description

INFYNITO 80, the new eco-friendly yacht from Ferretti Yachts.With dimensions of 23.70 meters in total length and 6.36 meters in maximum width, INFYNITO 80 has been designed to offer sea enthusiasts a new and rewarding experience in highly customizable spaces where interior and exterior seamlessly blend together. The INFYNITO 80 model complements the success of the brand's INFYNITO 90, leveraging the distinctive features of the range: a commitment to the environment through the advanced F.S.E.A. (Ferretti Sustainable Enhanced Architecture) technology, a series of environmentally friendly navigation solutions. This includes an integrated solar energy storage system, collecting energy through photovoltaic panels installed on the rigid roof, along with a Power Bank consisting of 14 high-density lithium batteries. These batteries provide increased power while maintaining a favorable power-to-weight ratio. The interior design of INFYNITO 80 draws inspiration from the sustainable solutions of Infynito 90, with particular attention paid to the use of ecological materials. These include natural fabrics and bamboo fiber, regenerated leather, laminated teak, eco-friendly paints, and other recyclable materials. This explorertype yacht also stands out for its iconic atmospheres typical of Ferretti yachts. The Classic range evokes terrestrial elements while the Contemporary range draws inspiration from the colors of the sea, with bright essences and fabrics in fresh shades. These two atmospheres create an elegant aesthetic and functional spaces, designed for owners who increasingly consider their yacht as an extension of their home, a new living space. Among the major assets of this yacht are its unparalleled flexibility and innovative amenities, such as the

### **Building / facilities**

AMOUNT OF CABINS

4