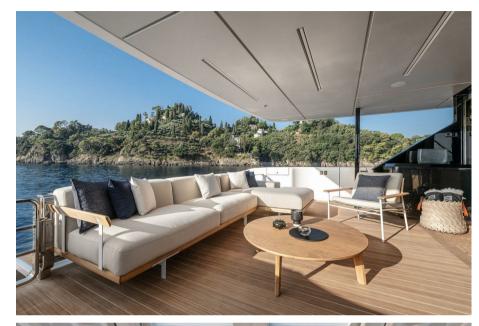

## Description

INFYNITO 80, the new eco-friendly yacht from Ferretti Yachts.With dimensions of 23.70 meters in total length and 6.36 meters in maximum width, INFYNITO 80 has been designed to offer sea enthusiasts a new and rewarding experience in highly customizable spaces where interior and exterior seamlessly blend together. The INFYNITO 80 model complements the success of the brand's INFYNITO 90, leveraging the distinctive features of the range: a commitment to the environment through the advanced F.S.E.A. (Ferretti Sustainable Enhanced Architecture) technology, a series of environmentally friendly navigation solutions. This includes an integrated solar energy storage system, collecting energy through photovoltaic panels installed on the rigid roof, along with a Power Bank consisting of 14 high-density lithium batteries. These batteries provide increased power while maintaining a favorable power-to-weight ratio. The interior design of INFYNITO 80 draws inspiration from the sustainable solutions of Infynito 90, with particular attention paid to the use of ecological materials. These include natural fabrics and bamboo fiber, regenerated leather, laminated teak, eco-friendly paints, and other recyclable materials. This explorertype yacht also stands out for its iconic atmospheres typical of Ferretti yachts. The Classic range evokes terrestrial elements while the Contemporary range draws inspiration from the colors of the sea, with bright essences and fabrics in fresh shades. These two atmospheres create an elegant aesthetic and functional spaces, designed for owners who increasingly consider their yacht as an extension of their home, a new living space. Among the major assets of this yacht are its unparalleled flexibility and innovative amenities, such as the