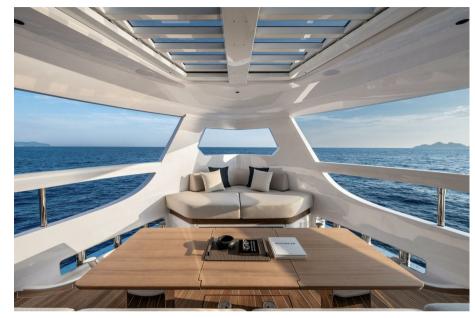

## Description

INFYNITO 80, the new eco-friendly yacht from Ferretti Yachts.With dimensions of 23.70 meters in total length and 6.36 meters in maximum width, INFYNITO 80 has been designed to offer sea enthusiasts a new and rewarding experience in highly customizable spaces where interior and exterior seamlessly blend together. The INFYNITO 80 model complements the success of the brand's INFYNITO 90, leveraging the distinctive features of the range: a commitment to the environment through the advanced F.S.E.A. (Ferretti Sustainable Enhanced Architecture) technology, a series of environmentally friendly navigation solutions. This includes an integrated solar energy storage system, collecting energy through photovoltaic panels installed on the rigid roof, along with a Power Bank consisting of 14 high-density lithium batteries. These batteries provide increased power while maintaining a favorable power-to-weight ratio. The interior design of INFYNITO 80 draws inspiration from the sustainable solutions of Infynito 90, with particular attention paid to the use of ecological materials. These include natural fabrics and bamboo fiber, regenerated leather, laminated teak, eco-friendly paints, and other recyclable materials. This explorertype yacht also stands out for its iconic atmospheres typical of Ferretti yachts. The Classic range evokes terrestrial elements while the Contemporary range draws inspiration from the colors of the sea, with bright essences and fabrics in fresh shades. These two atmospheres create an elegant aesthetic and functional spaces, designed for owners who increasingly consider their yacht as an extension of their home, a new living space. Among the major assets of this yacht are its unparalleled flexibility and innovative amenities, such as the