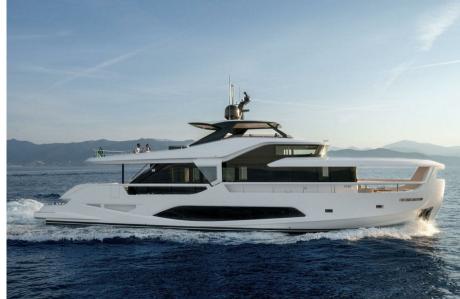

## Description

INFYNITO 80, the new eco-friendly yacht from Ferretti Yachts.With dimensions of 23.70 meters in total length and 6.36 meters in maximum width, INFYNITO 80 has been designed to offer sea enthusiasts a new and rewarding experience in highly customizable spaces where interior and exterior seamlessly blend together. The INFYNITO 80 model complements the success of the brand's INFYNITO 90, leveraging the distinctive features of the range: a commitment to the environment through the advanced F.S.E.A. (Ferretti Sustainable Enhanced Architecture) technology, a series of environmentally friendly navigation solutions. This includes an integrated solar energy storage system, collecting energy through photovoltaic panels installed on the rigid roof, along with a Power Bank consisting of 14 high-density lithium batteries. These batteries provide increased power while maintaining a favorable power-to-weight ratio. The interior design of INFYNITO 80 draws inspiration from the sustainable solutions of Infynito 90, with particular attention paid to the use of ecological materials. These include natural fabrics and bamboo fiber, regenerated leather, laminated teak, eco-friendly paints, and other recyclable materials. This explorertype yacht also stands out for its iconic atmospheres typical of Ferretti yachts. The Classic range evokes terrestrial elements while the Contemporary range draws inspiration from the colors of the sea, with bright essences and fabrics in fresh shades. These two atmospheres create an elegant aesthetic and functional spaces, designed for owners who increasingly consider their yacht as an extension of their home, a new living space. Among the major assets of this yacht are its unparalleled flexibility and innovative amenities, such as the