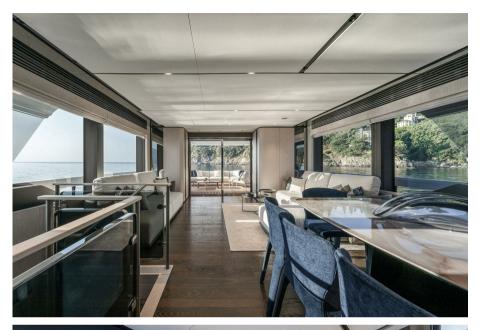

## Description

INFYNITO 80, the new eco-friendly yacht from Ferretti Yachts.With dimensions of 23.70 meters in total length and 6.36 meters in maximum width, INFYNITO 80 has been designed to offer sea enthusiasts a new and rewarding experience in highly customizable spaces where interior and exterior seamlessly blend together. The INFYNITO 80 model complements the success of the brand's INFYNITO 90, leveraging the distinctive features of the range: a commitment to the environment through the advanced F.S.E.A. (Ferretti Sustainable Enhanced Architecture) technology, a series of environmentally friendly navigation solutions. This includes an integrated solar energy storage system, collecting energy through photovoltaic panels installed on the rigid roof, along with a Power Bank consisting of 14 high-density lithium batteries. These batteries provide increased power while maintaining a favorable power-to-weight ratio. The interior design of INFYNITO 80 draws inspiration from the sustainable solutions of Infynito 90, with particular attention paid to the use of ecological materials. These include natural fabrics and bamboo fiber, regenerated leather, laminated teak, eco-friendly paints, and other recyclable materials. This explorertype yacht also stands out for its iconic atmospheres typical of Ferretti yachts. The Classic range evokes terrestrial elements while the Contemporary range draws inspiration from the colors of the sea, with bright essences and fabrics in fresh shades. These two atmospheres create an elegant aesthetic and functional spaces, designed for owners who increasingly consider their yacht as an extension of their home, a new living space. Among the major assets of this yacht are its unparalleled flexibility and innovative amenities, such as the