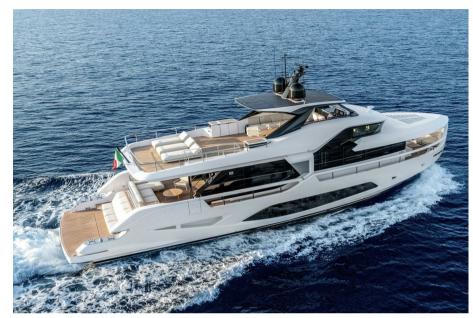

## Description

INFYNITO 80, the new eco-friendly yacht from Ferretti Yachts.With dimensions of 23.70 meters in total length and 6.36 meters in maximum width, INFYNITO 80 has been designed to offer sea enthusiasts a new and rewarding experience in highly customizable spaces where interior and exterior seamlessly blend together. The INFYNITO 80 model complements the success of the brand's INFYNITO 90, leveraging the distinctive features of the range: a commitment to the environment through the advanced F.S.E.A. (Ferretti Sustainable Enhanced Architecture) technology, a series of environmentally friendly navigation solutions. This includes an integrated solar energy storage system, collecting energy through photovoltaic panels installed on the rigid roof, along with a Power Bank consisting of 14 high-density lithium batteries. These batteries provide increased power while maintaining a favorable power-to-weight ratio. The interior design of INFYNITO 80 draws inspiration from the sustainable solutions of Infynito 90, with particular attention paid to the use of ecological materials. These include natural fabrics and bamboo fiber, regenerated leather, laminated teak, eco-friendly paints, and other recyclable materials. This explorertype yacht also stands out for its iconic atmospheres typical of Ferretti yachts. The Classic range evokes terrestrial elements while the Contemporary range draws inspiration from the colors of the sea, with bright essences and fabrics in fresh shades. These two atmospheres create an elegant aesthetic and functional spaces, designed for owners who increasingly consider their yacht as an extension of their home, a new living space. Among the major assets of this yacht are its unparalleled flexibility and innovative amenities, such as the