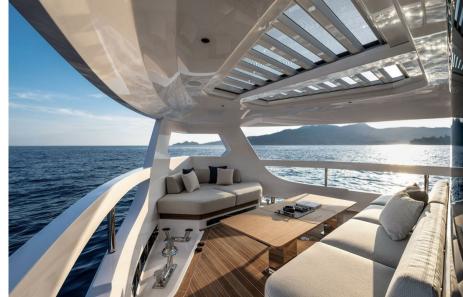

## Description

INFYNITO 80, the new eco-friendly yacht from Ferretti Yachts.With dimensions of 23.70 meters in total length and 6.36 meters in maximum width, INFYNITO 80 has been designed to offer sea enthusiasts a new and rewarding experience in highly customizable spaces where interior and exterior seamlessly blend together. The INFYNITO 80 model complements the success of the brand's INFYNITO 90, leveraging the distinctive features of the range: a commitment to the environment through the advanced F.S.E.A. (Ferretti Sustainable Enhanced Architecture) technology, a series of environmentally friendly navigation solutions. This includes an integrated solar energy storage system, collecting energy through photovoltaic panels installed on the rigid roof, along with a Power Bank consisting of 14 high-density lithium batteries. These batteries provide increased power while maintaining a favorable power-to-weight ratio. The interior design of INFYNITO 80 draws inspiration from the sustainable solutions of Infynito 90, with particular attention paid to the use of ecological materials. These include natural fabrics and bamboo fiber, regenerated leather, laminated teak, eco-friendly paints, and other recyclable materials. This explorertype yacht also stands out for its iconic atmospheres typical of Ferretti yachts. The Classic range evokes terrestrial elements while the Contemporary range draws inspiration from the colors of the sea, with bright essences and fabrics in fresh shades. These two atmospheres create an elegant aesthetic and functional spaces, designed for owners who increasingly consider their yacht as an extension of their home, a new living space. Among the major assets of this yacht are its unparalleled flexibility and innovative amenities, such as the