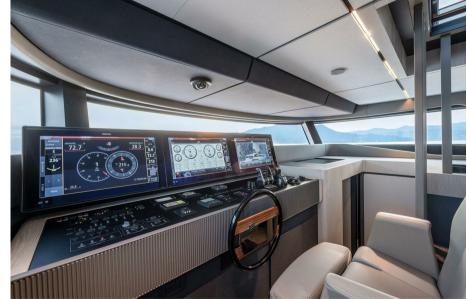

## Description

INFYNITO 80, the new eco-friendly yacht from Ferretti Yachts.With dimensions of 23.70 meters in total length and 6.36 meters in maximum width, INFYNITO 80 has been designed to offer sea enthusiasts a new and rewarding experience in highly customizable spaces where interior and exterior seamlessly blend together. The INFYNITO 80 model complements the success of the brand's INFYNITO 90, leveraging the distinctive features of the range: a commitment to the environment through the advanced F.S.E.A. (Ferretti Sustainable Enhanced Architecture) technology, a series of environmentally friendly navigation solutions. This includes an integrated solar energy storage system, collecting energy through photovoltaic panels installed on the rigid roof, along with a Power Bank consisting of 14 high-density lithium batteries. These batteries provide increased power while maintaining a favorable power-to-weight ratio. The interior design of INFYNITO 80 draws inspiration from the sustainable solutions of Infynito 90, with particular attention paid to the use of ecological materials. These include natural fabrics and bamboo fiber, regenerated leather, laminated teak, eco-friendly paints, and other recyclable materials. This explorertype yacht also stands out for its iconic atmospheres typical of Ferretti yachts. The Classic range evokes terrestrial elements while the Contemporary range draws inspiration from the colors of the sea, with bright essences and fabrics in fresh shades. These two atmospheres create an elegant aesthetic and functional spaces, designed for owners who increasingly consider their yacht as an extension of their home, a new living space. Among the major assets of this yacht are its unparalleled flexibility and innovative amenities, such as the