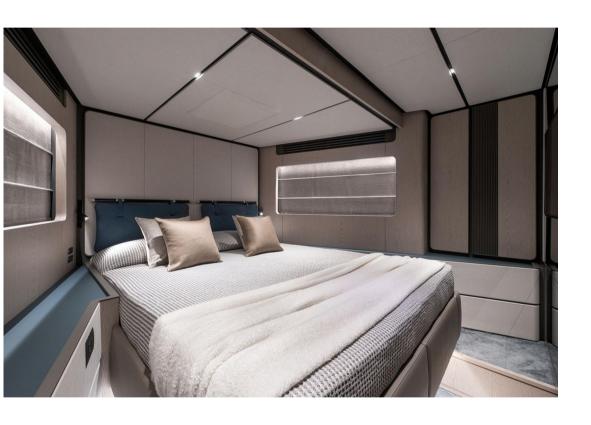

## Description

INFYNITO 80, the new eco-friendly yacht from Ferretti Yachts.With dimensions of 23.70 meters in total length and 6.36 meters in maximum width, INFYNITO 80 has been designed to offer sea enthusiasts a new and rewarding experience in highly customizable spaces where interior and exterior seamlessly blend together. The INFYNITO 80 model complements the success of the brand's INFYNITO 90, leveraging the distinctive features of the range: a commitment to the environment through the advanced F.S.E.A. (Ferretti Sustainable Enhanced Architecture) technology, a series of environmentally friendly navigation solutions. This includes an integrated solar energy storage system, collecting energy through photovoltaic panels installed on the rigid roof, along with a Power Bank consisting of 14 high-density lithium batteries. These batteries provide increased power while maintaining a favorable power-to-weight ratio. The interior design of INFYNITO 80 draws inspiration from the sustainable solutions of Infynito 90, with particular attention paid to the use of ecological materials. These include natural fabrics and bamboo fiber, regenerated leather, laminated teak, eco-friendly paints, and other recyclable materials. This explorertype yacht also stands out for its iconic atmospheres typical of Ferretti yachts. The Classic range evokes terrestrial elements while the Contemporary range draws inspiration from the colors of the sea, with bright essences and fabrics in fresh shades. These two atmospheres create an elegant aesthetic and functional spaces, designed for owners who increasingly consider their yacht as an extension of their home, a new living space. Among the major assets of this yacht are its unparalleled flexibility and innovative amenities, such as the