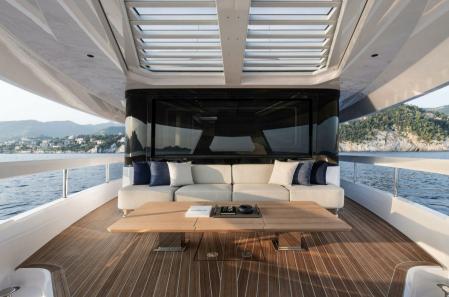

## Description

INFYNITO 80, the new eco-friendly yacht from Ferretti Yachts.With dimensions of 23.70 meters in total length and 6.36 meters in maximum width, INFYNITO 80 has been designed to offer sea enthusiasts a new and rewarding experience in highly customizable spaces where interior and exterior seamlessly blend together. The INFYNITO 80 model complements the success of the brand's INFYNITO 90, leveraging the distinctive features of the range: a commitment to the environment through the advanced F.S.E.A. (Ferretti Sustainable Enhanced Architecture) technology, a series of environmentally friendly navigation solutions. This includes an integrated solar energy storage system, collecting energy through photovoltaic panels installed on the rigid roof, along with a Power Bank consisting of 14 high-density lithium batteries. These batteries provide increased power while maintaining a favorable power-to-weight ratio. The interior design of INFYNITO 80 draws inspiration from the sustainable solutions of Infynito 90, with particular attention paid to the use of ecological materials. These include natural fabrics and bamboo fiber, regenerated leather, laminated teak, eco-friendly paints, and other recyclable materials. This explorertype yacht also stands out for its iconic atmospheres typical of Ferretti yachts. The Classic range evokes terrestrial elements while the Contemporary range draws inspiration from the colors of the sea, with bright essences and fabrics in fresh shades. These two atmospheres create an elegant aesthetic and functional spaces, designed for owners who increasingly consider their yacht as an extension of their home, a new living space. Among the major assets of this yacht are its unparalleled flexibility and innovative amenities, such as the