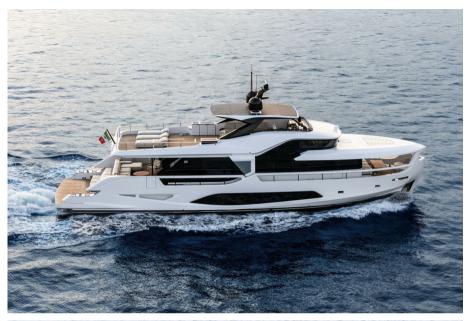

## Description

INFYNITO 80, the new eco-friendly yacht from Ferretti Yachts.With dimensions of 23.70 meters in total length and 6.36 meters in maximum width, INFYNITO 80 has been designed to offer sea enthusiasts a new and rewarding experience in highly customizable spaces where interior and exterior seamlessly blend together. The INFYNITO 80 model complements the success of the brand's INFYNITO 90, leveraging the distinctive features of the range: a commitment to the environment through the advanced F.S.E.A. (Ferretti Sustainable Enhanced Architecture) technology, a series of environmentally friendly navigation solutions. This includes an integrated solar energy storage system, collecting energy through photovoltaic panels installed on the rigid roof, along with a Power Bank consisting of 14 high-density lithium batteries. These batteries provide increased power while maintaining a favorable power-to-weight ratio. The interior design of INFYNITO 80 draws inspiration from the sustainable solutions of Infynito 90, with particular attention paid to the use of ecological materials. These include natural fabrics and bamboo fiber, regenerated leather, laminated teak, eco-friendly paints, and other recyclable materials. This explorertype yacht also stands out for its iconic atmospheres typical of Ferretti yachts. The Classic range evokes terrestrial elements while the Contemporary range draws inspiration from the colors of the sea, with bright essences and fabrics in fresh shades. These two atmospheres create an elegant aesthetic and functional spaces, designed for owners who increasingly consider their yacht as an extension of their home, a new living space. Among the major assets of this yacht are its unparalleled flexibility and innovative amenities, such as the