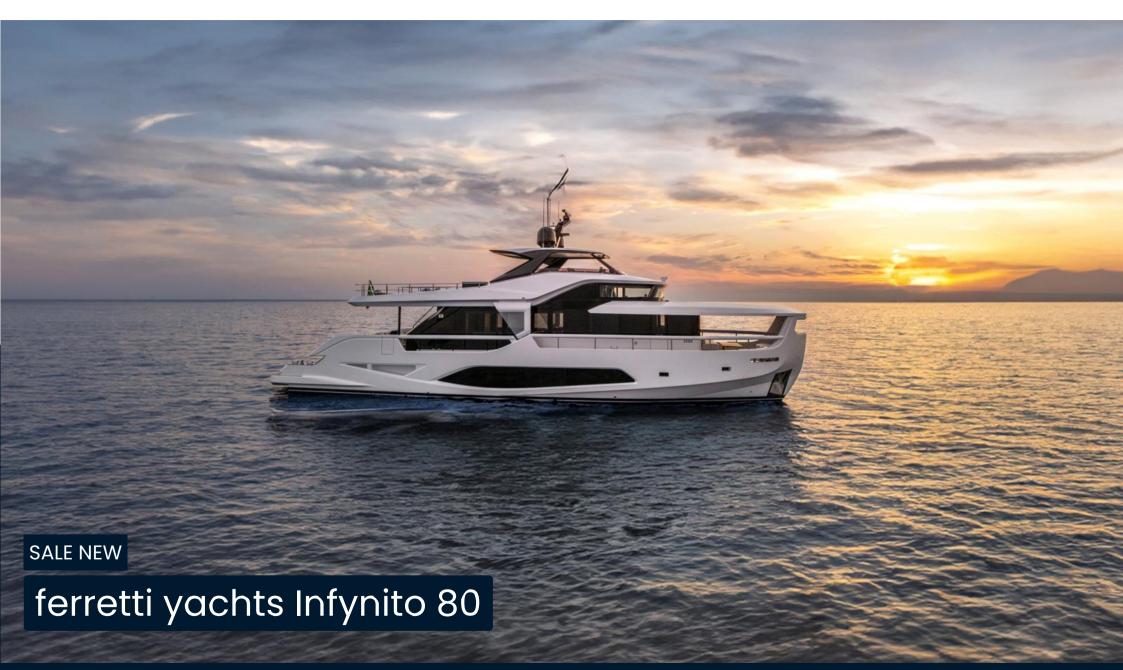

## Description

INFYNITO 80, the new eco-friendly yacht from Ferretti Yachts.With dimensions of 23.70 meters in total length and 6.36 meters in maximum width, INFYNITO 80 has been designed to offer sea enthusiasts a new and rewarding experience in highly customizable spaces where interior and exterior seamlessly blend together. The INFYNITO 80 model complements the success of the brand's INFYNITO 90, leveraging the distinctive features of the range: a commitment to the environment through the advanced F.S.E.A. (Ferretti Sustainable Enhanced Architecture) technology, a series of environmentally friendly navigation solutions. This includes an integrated solar energy storage system, collecting energy through photovoltaic panels installed on the rigid roof, along with a Power Bank consisting of 14 high-density lithium batteries. These batteries provide increased power while maintaining a favorable power-to-weight ratio. The interior design of INFYNITO 80 draws inspiration from the sustainable solutions of Infynito 90, with particular attention paid to the use of ecological materials. These include natural fabrics and bamboo fiber, regenerated leather, laminated teak, eco-friendly paints, and other recyclable materials. This explorertype yacht also stands out for its iconic atmospheres typical of Ferretti yachts. The Classic range evokes terrestrial elements while the Contemporary range draws inspiration from the colors of the sea, with bright essences and fabrics in fresh shades. These two atmospheres create an elegant aesthetic and functional spaces, designed for owners who increasingly consider their yacht as an extension of their home, a new living space. Among the major assets of this yacht are its unparalleled flexibility and innovative amenities, such as the