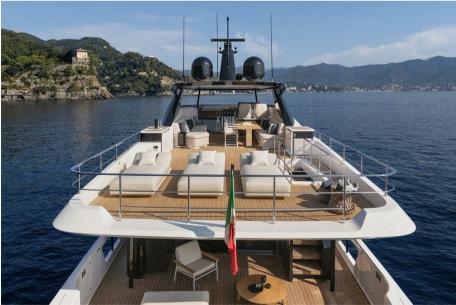

## Description

INFYNITO 80, the new eco-friendly yacht from Ferretti Yachts.With dimensions of 23.70 meters in total length and 6.36 meters in maximum width, INFYNITO 80 has been designed to offer sea enthusiasts a new and rewarding experience in highly customizable spaces where interior and exterior seamlessly blend together. The INFYNITO 80 model complements the success of the brand's INFYNITO 90, leveraging the distinctive features of the range: a commitment to the environment through the advanced F.S.E.A. (Ferretti Sustainable Enhanced Architecture) technology, a series of environmentally friendly navigation solutions. This includes an integrated solar energy storage system, collecting energy through photovoltaic panels installed on the rigid roof, along with a Power Bank consisting of 14 high-density lithium batteries. These batteries provide increased power while maintaining a favorable power-to-weight ratio. The interior design of INFYNITO 80 draws inspiration from the sustainable solutions of Infynito 90, with particular attention paid to the use of ecological materials. These include natural fabrics and bamboo fiber, regenerated leather, laminated teak, eco-friendly paints, and other recyclable materials. This explorertype yacht also stands out for its iconic atmospheres typical of Ferretti yachts. The Classic range evokes terrestrial elements while the Contemporary range draws inspiration from the colors of the sea, with bright essences and fabrics in fresh shades. These two atmospheres create an elegant aesthetic and functional spaces, designed for owners who increasingly consider their yacht as an extension of their home, a new living space. Among the major assets of this yacht are its unparalleled flexibility and innovative amenities, such as the