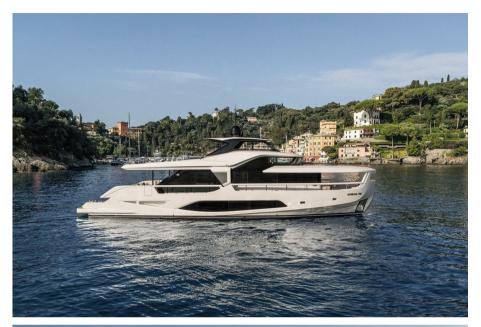

## Description

INFYNITO 80, the new eco-friendly yacht from Ferretti Yachts.With dimensions of 23.70 meters in total length and 6.36 meters in maximum width, INFYNITO 80 has been designed to offer sea enthusiasts a new and rewarding experience in highly customizable spaces where interior and exterior seamlessly blend together. The INFYNITO 80 model complements the success of the brand's INFYNITO 90, leveraging the distinctive features of the range: a commitment to the environment through the advanced F.S.E.A. (Ferretti Sustainable Enhanced Architecture) technology, a series of environmentally friendly navigation solutions. This includes an integrated solar energy storage system, collecting energy through photovoltaic panels installed on the rigid roof, along with a Power Bank consisting of 14 high-density lithium batteries. These batteries provide increased power while maintaining a favorable power-to-weight ratio. The interior design of INFYNITO 80 draws inspiration from the sustainable solutions of Infynito 90, with particular attention paid to the use of ecological materials. These include natural fabrics and bamboo fiber, regenerated leather, laminated teak, eco-friendly paints, and other recyclable materials. This explorertype yacht also stands out for its iconic atmospheres typical of Ferretti yachts. The Classic range evokes terrestrial elements while the Contemporary range draws inspiration from the colors of the sea, with bright essences and fabrics in fresh shades. These two atmospheres create an elegant aesthetic and functional spaces, designed for owners who increasingly consider their yacht as an extension of their home, a new living space. Among the major assets of this yacht are its unparalleled flexibility and innovative amenities, such as the