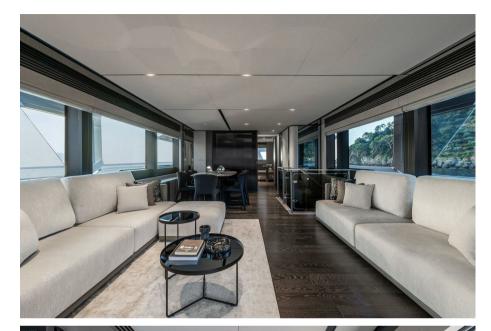

## Description

INFYNITO 80, the new eco-friendly yacht from Ferretti Yachts.With dimensions of 23.70 meters in total length and 6.36 meters in maximum width, INFYNITO 80 has been designed to offer sea enthusiasts a new and rewarding experience in highly customizable spaces where interior and exterior seamlessly blend together. The INFYNITO 80 model complements the success of the brand's INFYNITO 90, leveraging the distinctive features of the range: a commitment to the environment through the advanced F.S.E.A. (Ferretti Sustainable Enhanced Architecture) technology, a series of environmentally friendly navigation solutions. This includes an integrated solar energy storage system, collecting energy through photovoltaic panels installed on the rigid roof, along with a Power Bank consisting of 14 high-density lithium batteries. These batteries provide increased power while maintaining a favorable power-to-weight ratio. The interior design of INFYNITO 80 draws inspiration from the sustainable solutions of Infynito 90, with particular attention paid to the use of ecological materials. These include natural fabrics and bamboo fiber, regenerated leather, laminated teak, eco-friendly paints, and other recyclable materials. This explorertype yacht also stands out for its iconic atmospheres typical of Ferretti yachts. The Classic range evokes terrestrial elements while the Contemporary range draws inspiration from the colors of the sea, with bright essences and fabrics in fresh shades. These two atmospheres create an elegant aesthetic and functional spaces, designed for owners who increasingly consider their yacht as an extension of their home, a new living space. Among the major assets of this yacht are its unparalleled flexibility and innovative amenities, such as the