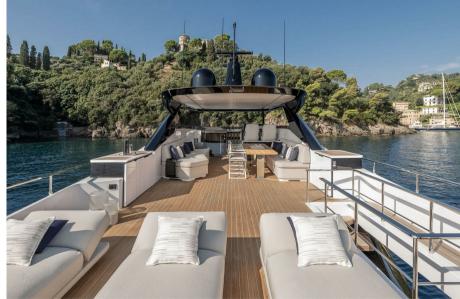

## Description

INFYNITO 80, the new eco-friendly yacht from Ferretti Yachts.With dimensions of 23.70 meters in total length and 6.36 meters in maximum width, INFYNITO 80 has been designed to offer sea enthusiasts a new and rewarding experience in highly customizable spaces where interior and exterior seamlessly blend together. The INFYNITO 80 model complements the success of the brand's INFYNITO 90, leveraging the distinctive features of the range: a commitment to the environment through the advanced F.S.E.A. (Ferretti Sustainable Enhanced Architecture) technology, a series of environmentally friendly navigation solutions. This includes an integrated solar energy storage system, collecting energy through photovoltaic panels installed on the rigid roof, along with a Power Bank consisting of 14 high-density lithium batteries. These batteries provide increased power while maintaining a favorable power-to-weight ratio. The interior design of INFYNITO 80 draws inspiration from the sustainable solutions of Infynito 90, with particular attention paid to the use of ecological materials. These include natural fabrics and bamboo fiber, regenerated leather, laminated teak, eco-friendly paints, and other recyclable materials. This explorertype yacht also stands out for its iconic atmospheres typical of Ferretti yachts. The Classic range evokes terrestrial elements while the Contemporary range draws inspiration from the colors of the sea, with bright essences and fabrics in fresh shades. These two atmospheres create an elegant aesthetic and functional spaces, designed for owners who increasingly consider their yacht as an extension of their home, a new living space. Among the major assets of this yacht are its unparalleled flexibility and innovative amenities, such as the