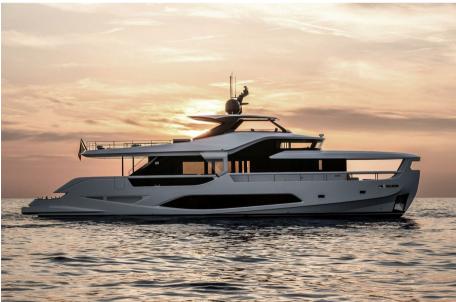

## Description

INFYNITO 80, the new eco-friendly yacht from Ferretti Yachts.With dimensions of 23.70 meters in total length and 6.36 meters in maximum width, INFYNITO 80 has been designed to offer sea enthusiasts a new and rewarding experience in highly customizable spaces where interior and exterior seamlessly blend together. The INFYNITO 80 model complements the success of the brand's INFYNITO 90, leveraging the distinctive features of the range: a commitment to the environment through the advanced F.S.E.A. (Ferretti Sustainable Enhanced Architecture) technology, a series of environmentally friendly navigation solutions. This includes an integrated solar energy storage system, collecting energy through photovoltaic panels installed on the rigid roof, along with a Power Bank consisting of 14 high-density lithium batteries. These batteries provide increased power while maintaining a favorable power-to-weight ratio. The interior design of INFYNITO 80 draws inspiration from the sustainable solutions of Infynito 90, with particular attention paid to the use of ecological materials. These include natural fabrics and bamboo fiber, regenerated leather, laminated teak, eco-friendly paints, and other recyclable materials. This explorertype yacht also stands out for its iconic atmospheres typical of Ferretti yachts. The Classic range evokes terrestrial elements while the Contemporary range draws inspiration from the colors of the sea, with bright essences and fabrics in fresh shades. These two atmospheres create an elegant aesthetic and functional spaces, designed for owners who increasingly consider their yacht as an extension of their home, a new living space. Among the major assets of this yacht are its unparalleled flexibility and innovative amenities, such as the