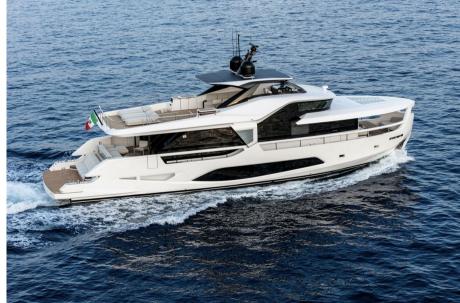

## Description

INFYNITO 80, the new eco-friendly yacht from Ferretti Yachts.With dimensions of 23.70 meters in total length and 6.36 meters in maximum width, INFYNITO 80 has been designed to offer sea enthusiasts a new and rewarding experience in highly customizable spaces where interior and exterior seamlessly blend together. The INFYNITO 80 model complements the success of the brand's INFYNITO 90, leveraging the distinctive features of the range: a commitment to the environment through the advanced F.S.E.A. (Ferretti Sustainable Enhanced Architecture) technology, a series of environmentally friendly navigation solutions. This includes an integrated solar energy storage system, collecting energy through photovoltaic panels installed on the rigid roof, along with a Power Bank consisting of 14 high-density lithium batteries. These batteries provide increased power while maintaining a favorable power-to-weight ratio. The interior design of INFYNITO 80 draws inspiration from the sustainable solutions of Infynito 90, with particular attention paid to the use of ecological materials. These include natural fabrics and bamboo fiber, regenerated leather, laminated teak, eco-friendly paints, and other recyclable materials. This explorertype yacht also stands out for its iconic atmospheres typical of Ferretti yachts. The Classic range evokes terrestrial elements while the Contemporary range draws inspiration from the colors of the sea, with bright essences and fabrics in fresh shades. These two atmospheres create an elegant aesthetic and functional spaces, designed for owners who increasingly consider their yacht as an extension of their home, a new living space. Among the major assets of this yacht are its unparalleled flexibility and innovative amenities, such as the