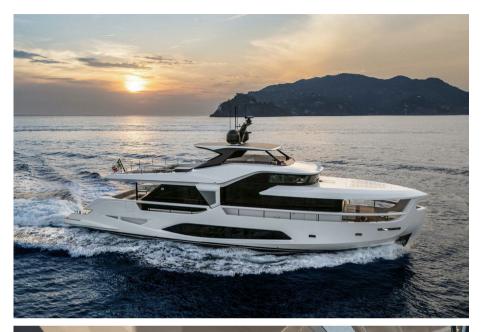

## Description

INFYNITO 80, the new eco-friendly yacht from Ferretti Yachts.With dimensions of 23.70 meters in total length and 6.36 meters in maximum width, INFYNITO 80 has been designed to offer sea enthusiasts a new and rewarding experience in highly customizable spaces where interior and exterior seamlessly blend together. The INFYNITO 80 model complements the success of the brand's INFYNITO 90, leveraging the distinctive features of the range: a commitment to the environment through the advanced F.S.E.A. (Ferretti Sustainable Enhanced Architecture) technology, a series of environmentally friendly navigation solutions. This includes an integrated solar energy storage system, collecting energy through photovoltaic panels installed on the rigid roof, along with a Power Bank consisting of 14 high-density lithium batteries. These batteries provide increased power while maintaining a favorable power-to-weight ratio. The interior design of INFYNITO 80 draws inspiration from the sustainable solutions of Infynito 90, with particular attention paid to the use of ecological materials. These include natural fabrics and bamboo fiber, regenerated leather, laminated teak, eco-friendly paints, and other recyclable materials. This explorertype yacht also stands out for its iconic atmospheres typical of Ferretti yachts. The Classic range evokes terrestrial elements while the Contemporary range draws inspiration from the colors of the sea, with bright essences and fabrics in fresh shades. These two atmospheres create an elegant aesthetic and functional spaces, designed for owners who increasingly consider their yacht as an extension of their home, a new living space. Among the major assets of this yacht are its unparalleled flexibility and innovative amenities, such as the