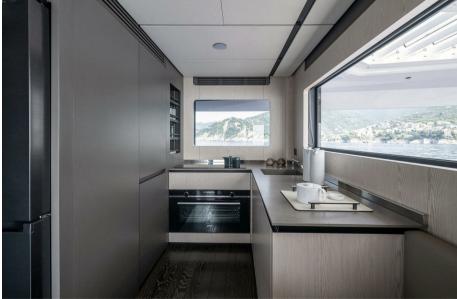

## Description

INFYNITO 80, the new eco-friendly yacht from Ferretti Yachts.With dimensions of 23.70 meters in total length and 6.36 meters in maximum width, INFYNITO 80 has been designed to offer sea enthusiasts a new and rewarding experience in highly customizable spaces where interior and exterior seamlessly blend together. The INFYNITO 80 model complements the success of the brand's INFYNITO 90, leveraging the distinctive features of the range: a commitment to the environment through the advanced F.S.E.A. (Ferretti Sustainable Enhanced Architecture) technology, a series of environmentally friendly navigation solutions. This includes an integrated solar energy storage system, collecting energy through photovoltaic panels installed on the rigid roof, along with a Power Bank consisting of 14 high-density lithium batteries. These batteries provide increased power while maintaining a favorable power-to-weight ratio. The interior design of INFYNITO 80 draws inspiration from the sustainable solutions of Infynito 90, with particular attention paid to the use of ecological materials. These include natural fabrics and bamboo fiber, regenerated leather, laminated teak, eco-friendly paints, and other recyclable materials. This explorertype yacht also stands out for its iconic atmospheres typical of Ferretti yachts. The Classic range evokes terrestrial elements while the Contemporary range draws inspiration from the colors of the sea, with bright essences and fabrics in fresh shades. These two atmospheres create an elegant aesthetic and functional spaces, designed for owners who increasingly consider their yacht as an extension of their home, a new living space. Among the major assets of this yacht are its unparalleled flexibility and innovative amenities, such as the