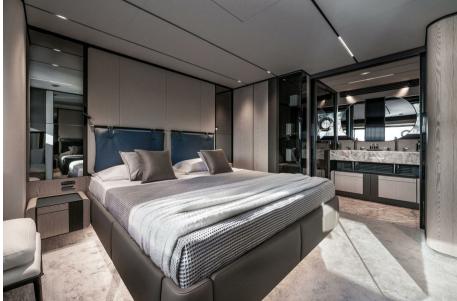

## Description

INFYNITO 80, the new eco-friendly yacht from Ferretti Yachts.With dimensions of 23.70 meters in total length and 6.36 meters in maximum width, INFYNITO 80 has been designed to offer sea enthusiasts a new and rewarding experience in highly customizable spaces where interior and exterior seamlessly blend together. The INFYNITO 80 model complements the success of the brand's INFYNITO 90, leveraging the distinctive features of the range: a commitment to the environment through the advanced F.S.E.A. (Ferretti Sustainable Enhanced Architecture) technology, a series of environmentally friendly navigation solutions. This includes an integrated solar energy storage system, collecting energy through photovoltaic panels installed on the rigid roof, along with a Power Bank consisting of 14 high-density lithium batteries. These batteries provide increased power while maintaining a favorable power-to-weight ratio. The interior design of INFYNITO 80 draws inspiration from the sustainable solutions of Infynito 90, with particular attention paid to the use of ecological materials. These include natural fabrics and bamboo fiber, regenerated leather, laminated teak, eco-friendly paints, and other recyclable materials. This explorertype yacht also stands out for its iconic atmospheres typical of Ferretti yachts. The Classic range evokes terrestrial elements while the Contemporary range draws inspiration from the colors of the sea, with bright essences and fabrics in fresh shades. These two atmospheres create an elegant aesthetic and functional spaces, designed for owners who increasingly consider their yacht as an extension of their home, a new living space. Among the major assets of this yacht are its unparalleled flexibility and innovative amenities, such as the

### **Building / facilities**

AMOUNT OF CABINS

4