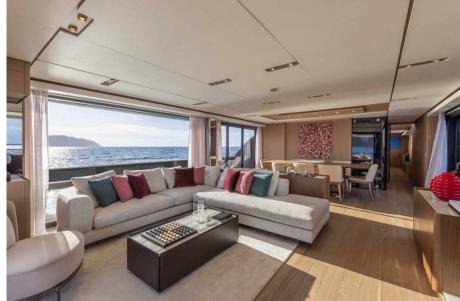

Designed to deliver an unparalleled yachting experience, the Ferretti Yachts 1000 combines sleek exterior lines with sumptuous, fully customizable interiors. The design, crafted by Filippo Salvetti, highlights modern aesthetics and premium materials, creating a sophisticated and inviting atmosphere.

With its five spacious and luxurious cabins, a large salon bathed in natural light, and generous outdoor areas such as the panoramic upper deck, the Ferretti Yachts 1000 ensures comfort and conviviality for all guests.