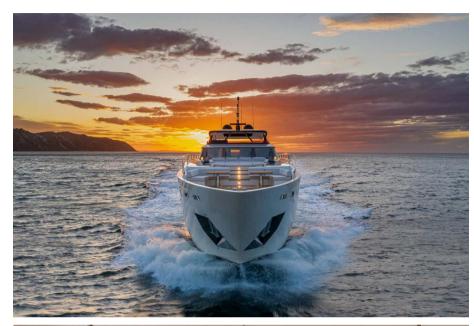

Powered by two MAN V12 engines, the Ferretti Yachts 1000 can reach a top speed of 28 knots while offering stable and safe navigation. Thanks to its state-of-the-art equipment, it delivers exceptional handling and optimal energy efficiency.