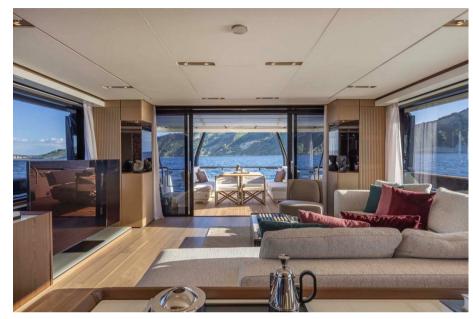

Designed to deliver an unparalleled yachting experience, the Ferretti Yachts 1000 combines sleek exterior lines with sumptuous, fully customizable interiors. The design, crafted by Filippo Salvetti, highlights modern aesthetics and premium materials, creating a sophisticated and inviting atmosphere.

With its five spacious and luxurious cabins, a large salon bathed in natural light, and generous outdoor areas such as the panoramic upper deck, the Ferretti Yachts 1000 ensures comfort and conviviality for all guests.