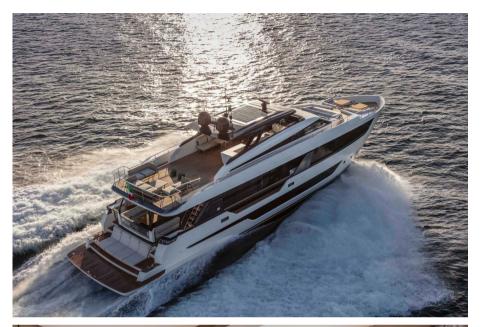

# Description

Ferretti Yachts 1000: The Superyacht of Your Dreams Awaits

The Ferretti Yachts 1000 is the flagship of the renowned Italian shipyard Ferretti Yachts, embodying elegance, innovation, and luxury craftsmanship. As the first yacht in the brand's history to exceed 30 meters, it sets new standards in the world of superyachts.

Powered by two MAN V12 engines, the Ferretti Yachts 1000 can reach a top speed of 28 knots while offering stable and safe navigation. Thanks to its state-of-the-art equipment, it delivers exceptional handling and optimal energy efficiency.