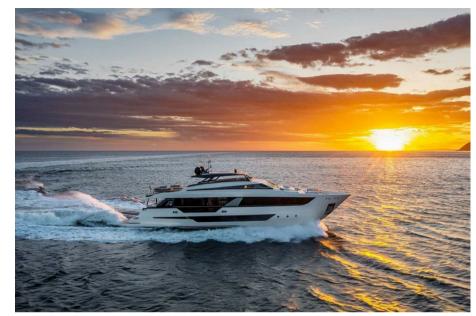

Powered by two MAN V12 engines, the Ferretti Yachts 1000 can reach a top speed of 28 knots while offering stable and safe navigation. Thanks to its state-of-the-art equipment, it delivers exceptional handling and optimal energy efficiency.