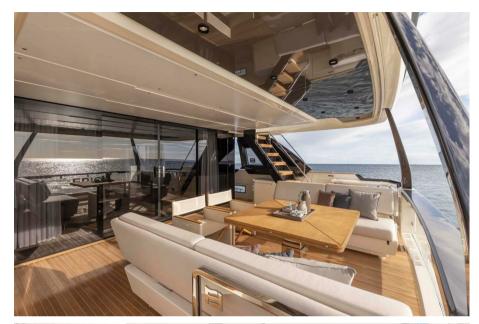

With its five spacious and luxurious cabins, a large salon bathed in natural light, and generous outdoor areas such as the panoramic upper deck, the Ferretti Yachts 1000 ensures comfort and conviviality for all guests.