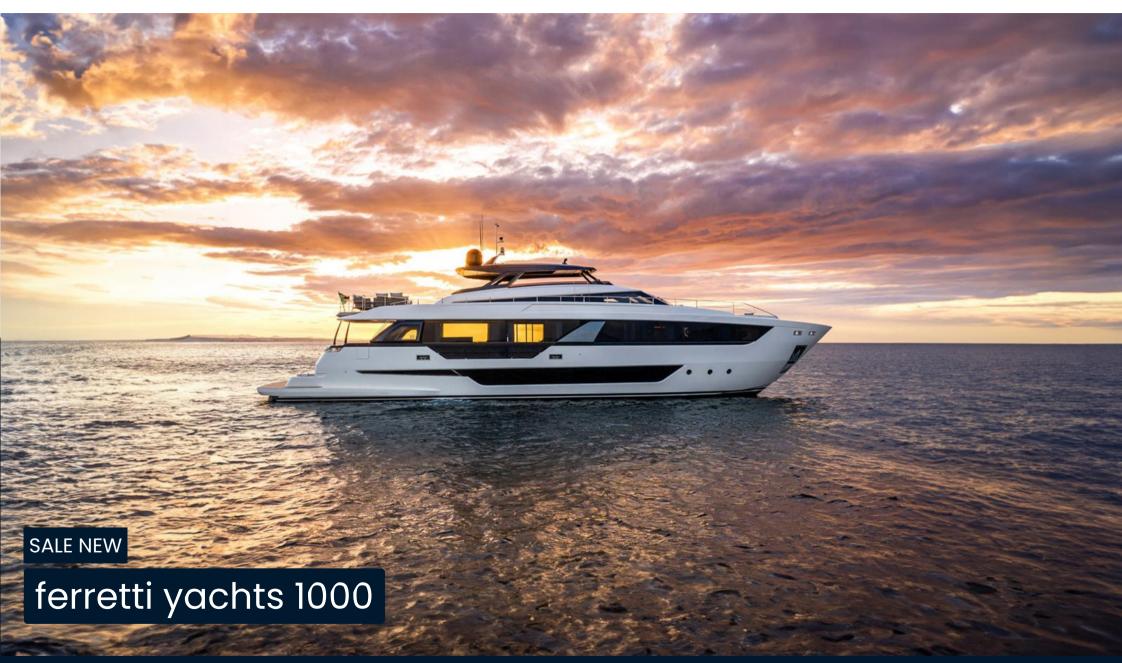

# Description

Ferretti Yachts 1000: The Superyacht of Your Dreams Awaits

The Ferretti Yachts 1000 is the flagship of the renowned Italian shipyard Ferretti Yachts, embodying elegance, innovation, and luxury craftsmanship. As the first yacht in the brand's history to exceed 30 meters, it sets new standards in the world of superyachts.

Designed to deliver an unparalleled yachting experience, the Ferretti Yachts 1000 combines sleek exterior lines with sumptuous, fully customizable interiors. The design, crafted by Filippo Salvetti, highlights modern aesthetics and premium materials, creating a sophisticated and inviting atmosphere.

With its five spacious and luxurious cabins, a large salon bathed in natural light, and generous outdoor areas such as the panoramic upper deck, the Ferretti Yachts 1000 ensures comfort and conviviality for all guests.