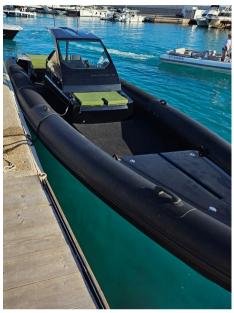

## Description

Goldfish 38 Sport 2021 - Power and stability

This Goldfish 38 Sport 2021, powered by 2 Mercury engines of 565 HP each, offers a sailing experience combining power, comfort and maneuverability. Its high-performance engines enable impressive speeds of up to 80 knots.

Its sporty design, with a deep-V hull, guarantees smooth, safe sailing, even in the most demanding conditions.