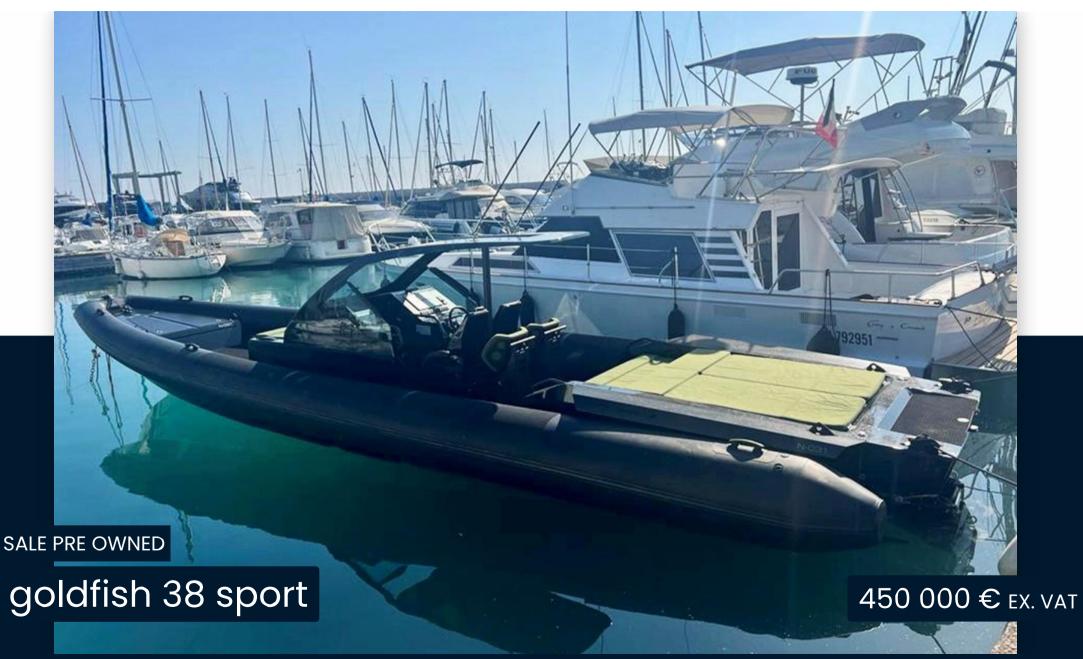

## Description

Goldfish 38 Sport 2021 - Power and stability

This Goldfish 38 Sport 2021, powered by 2 Mercury engines of 565 HP each, offers a sailing experience combining power, comfort and maneuverability. Its high-performance engines enable impressive speeds of up to 80 knots.

Its sporty design, with a deep-V hull, guarantees smooth, safe sailing, even in the most demanding conditions.