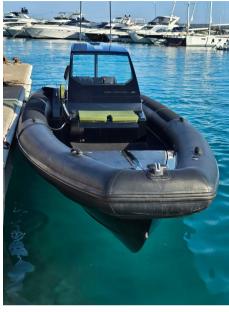

## Description

Goldfish 38 Sport 2021 - Power and stability

This Goldfish 38 Sport 2021, powered by 2 Mercury engines of 565 HP each, offers a sailing experience combining power, comfort and maneuverability. Its high-performance engines enable impressive speeds of up to 80 knots.

Its sporty design, with a deep-V hull, guarantees smooth, safe sailing, even in the most demanding conditions.