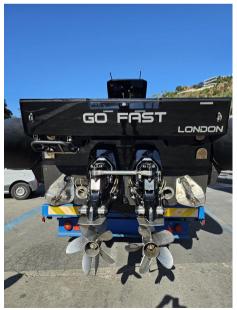

## Description

Goldfish 38 Sport 2021 - Power and stability

This Goldfish 38 Sport 2021, powered by 2 Mercury engines of 565 HP each, offers a sailing experience combining power, comfort and maneuverability. Its high-performance engines enable impressive speeds of up to 80 knots.

## **Building / facilities**

HULL MATERIAL DECK MATERIAL AMOUNT OF CABINS

Fiberglass Carbon 1

Engine room

NUMBER OF ENGINES HORSE POWER (CV) FUEL

0 x 565 Diesel