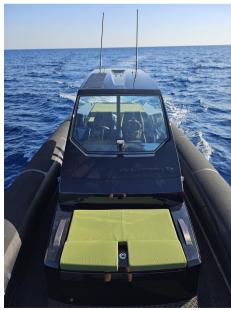

## Description

Goldfish 38 Sport 2021 - Power and stability

This Goldfish 38 Sport 2021, powered by 2 Mercury engines of 565 HP each, offers a sailing experience combining power, comfort and maneuverability. Its high-performance engines enable impressive speeds of up to 80 knots.

Its sporty design, with a deep-V hull, guarantees smooth, safe sailing, even in the most demanding conditions.