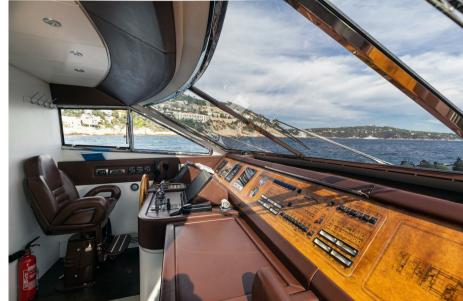

## Description

SANLORENZO - Timeless eleganceThis 2003 Sanlorenzo, completely renovated in 2013, embodies refinement and elegance.You'll immediately be charmed by its spacious, bright saloon, while its 4 cabins offer absolute comfort.

Equipped with a modern galley and a vast flybridge where you'll also find a second galley.

Quick access to the engine room and impeccably maintained MTU engines ensure performance and peace of mind.