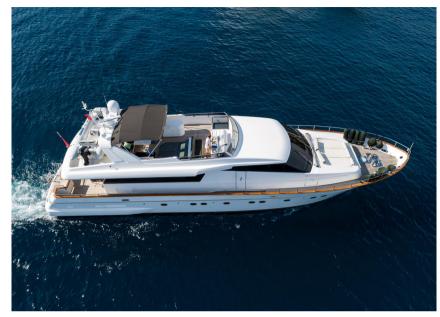

## Description

SANLORENZO - Timeless eleganceThis 2003 Sanlorenzo, completely renovated in 2013, embodies refinement and elegance.You'll immediately be charmed by its spacious, bright saloon, while its 4 cabins offer absolute comfort.

Equipped with a modern galley and a vast flybridge where you'll also find a second galley.

Quick access to the engine room and impeccably maintained MTU engines ensure performance and peace of mind.