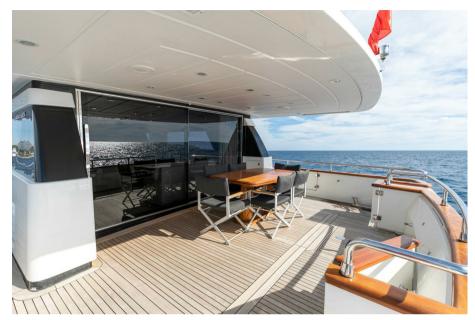

## Description

SANLORENZO - Timeless eleganceThis 2003 Sanlorenzo, completely renovated in 2013, embodies refinement and elegance.You'll immediately be charmed by its spacious, bright saloon, while its 4 cabins offer absolute comfort.

Equipped with a modern galley and a vast flybridge where you'll also find a second galley.

Quick access to the engine room and impeccably maintained MTU engines ensure performance and peace of mind.