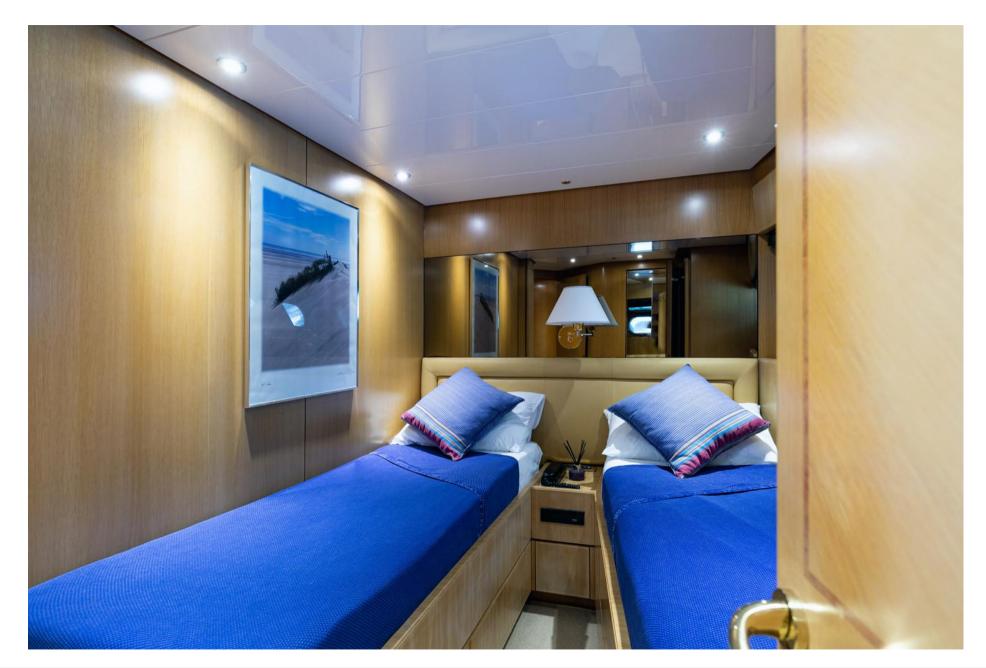

## Description

SANLORENZO - Timeless eleganceThis 2003 Sanlorenzo, completely renovated in 2013, embodies refinement and elegance.You'll immediately be charmed by its spacious, bright saloon, while its 4 cabins offer absolute comfort.

### **Building / facilities**

| HULL MATERIAL | DECK MATERIAL | AMOUNT OF CABINS |
|---------------|---------------|------------------|
| GRP           | teak          | 4                |