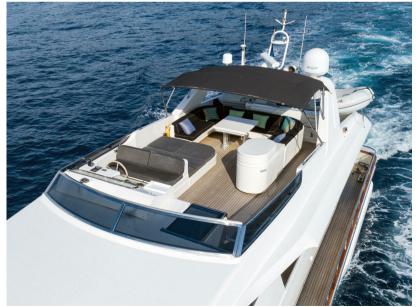

## Description

SANLORENZO - Timeless eleganceThis 2003 Sanlorenzo, completely renovated in 2013, embodies refinement and elegance.You'll immediately be charmed by its spacious, bright saloon, while its 4 cabins offer absolute comfort.

Equipped with a modern galley and a vast flybridge where you'll also find a second galley.

Quick access to the engine room and impeccably maintained MTU engines ensure performance and peace of mind.