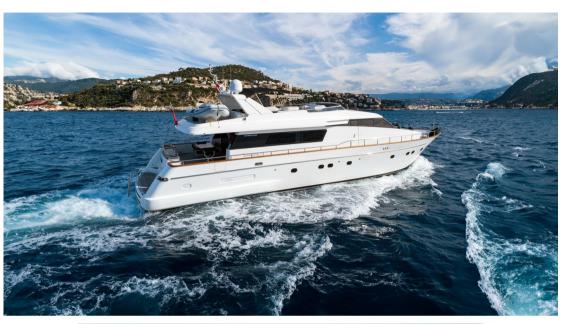

## Description

SANLORENZO - Timeless eleganceThis 2003 Sanlorenzo, completely renovated in 2013, embodies refinement and elegance.You'll immediately be charmed by its spacious, bright saloon, while its 4 cabins offer absolute comfort.

Equipped with a modern galley and a vast flybridge where you'll also find a second galley.

Quick access to the engine room and impeccably maintained MTU engines ensure performance and peace of mind.