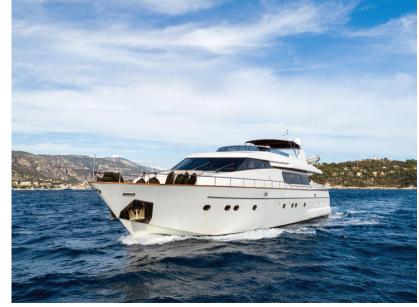

## Description

SANLORENZO - Timeless eleganceThis 2003 Sanlorenzo, completely renovated in 2013, embodies refinement and elegance.You'll immediately be charmed by its spacious, bright saloon, while its 4 cabins offer absolute comfort.

Equipped with a modern galley and a vast flybridge where you'll also find a second galley.

Quick access to the engine room and impeccably maintained MTU engines ensure performance and peace of mind.