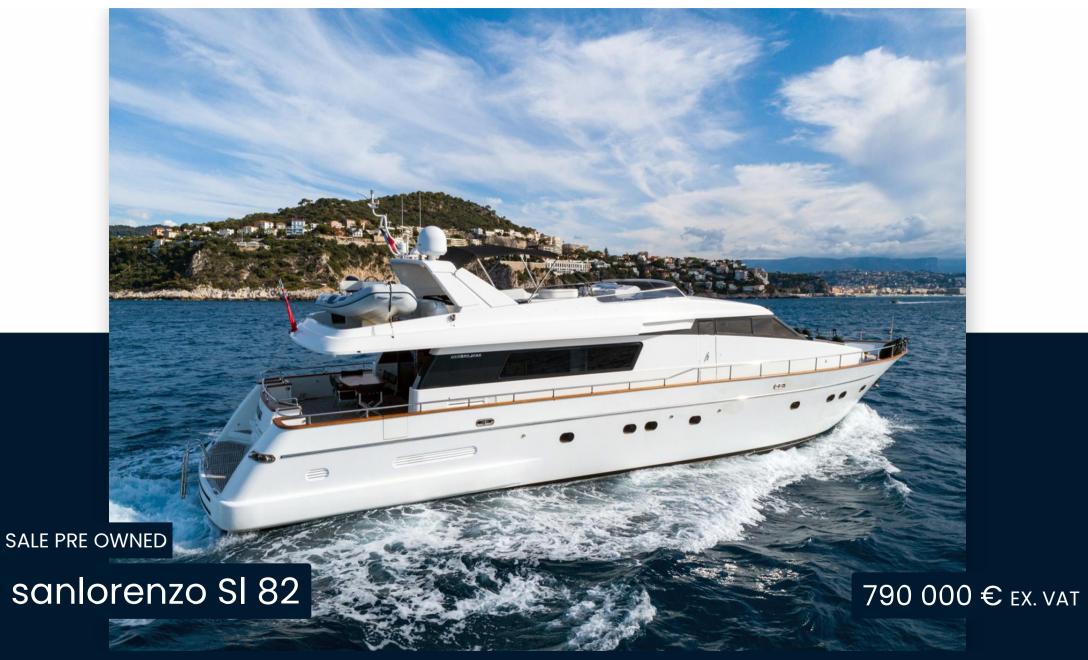

## Description

SANLORENZO - Timeless eleganceThis 2003 Sanlorenzo, completely renovated in 2013, embodies refinement and elegance.You'll immediately be charmed by its spacious, bright saloon, while its 4 cabins offer absolute comfort.

# **Specifications**

| YEAR 2003  | LENGTH 23.95             |  |
|------------|--------------------------|--|
| WIDTH 0.00 | FUEL TANK CAPACITY 7600  |  |
| CABINS 4   | HORSE POWER  0 X 1550 CV |  |

| Ge | ne | rai |
|----|----|-----|
|    |    |     |

| TYPE      | BRAND      | MODEL | CURRENT LOCATION |
|-----------|------------|-------|------------------|
| motorboat | sanlorenzo | SI 82 | Liguria italie   |