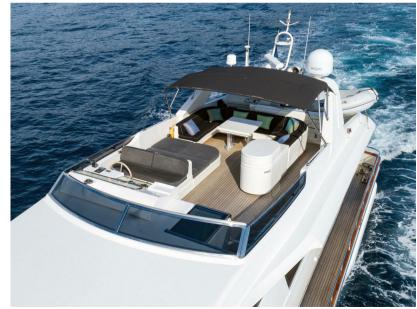

## Description

SANLORENZO - Timeless eleganceThis 2003 Sanlorenzo, completely renovated in 2013, embodies refinement and elegance.You'll immediately be charmed by its spacious, bright saloon, while its 4 cabins offer absolute comfort.

Equipped with a modern galley and a vast flybridge where you'll also find a second galley.

Quick access to the engine room and impeccably maintained MTU engines ensure performance and peace of mind.