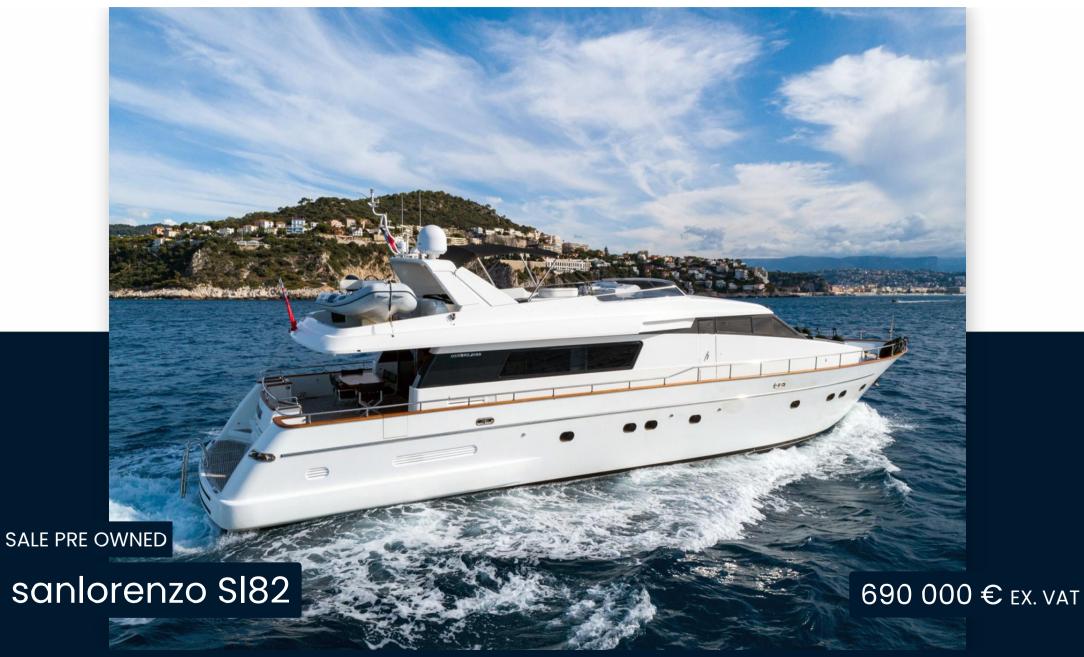

## Description

SANLORENZO - Timeless eleganceThis 2003 Sanlorenzo, completely renovated in 2013, embodies refinement and elegance.You'll immediately be charmed by its spacious, bright saloon, while its 4 cabins offer absolute comfort.

Equipped with a modern galley and a vast flybridge where you'll also find a second galley.

Quick access to the engine room and impeccably maintained MTU engines ensure performance and peace of mind.