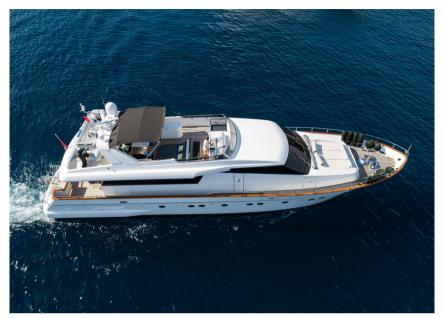

## Description

SANLORENZO - Timeless eleganceThis 2003 Sanlorenzo, completely renovated in 2013, embodies refinement and elegance.You'll immediately be charmed by its spacious, bright saloon, while its 4 cabins offer absolute comfort.