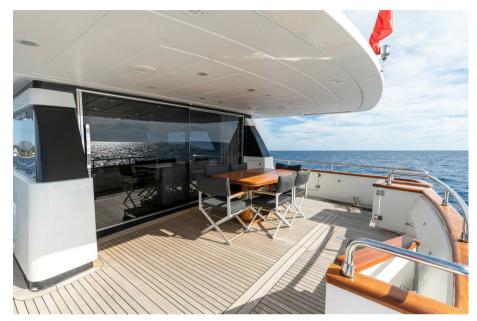

## Description

SANLORENZO - Timeless eleganceThis 2003 Sanlorenzo, completely renovated in 2013, embodies refinement and elegance.You'll immediately be charmed by its spacious, bright saloon, while its 4 cabins offer absolute comfort.

Equipped with a modern galley and a vast flybridge where you'll also find a second galley.

Quick access to the engine room and impeccably maintained MTU engines ensure performance and peace of mind.