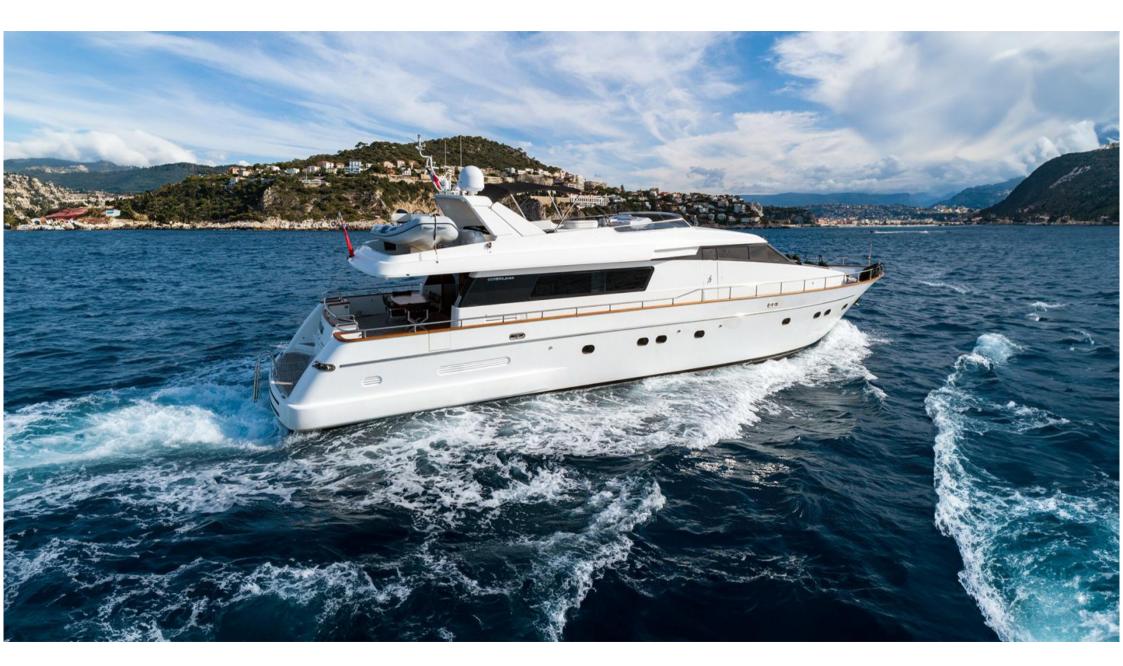

## Description

SANLORENZO - Timeless eleganceThis 2003 Sanlorenzo, completely renovated in 2013, embodies refinement and elegance.You'll immediately be charmed by its spacious, bright saloon, while its 4 cabins offer absolute comfort.