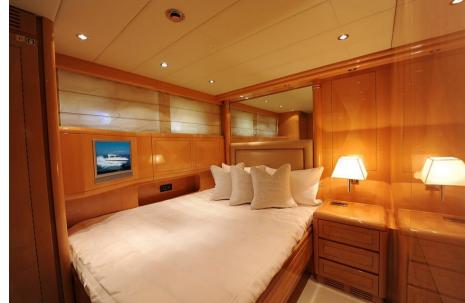

#### A Spacious and Refined Design

The Mangusta 72 Kissmi accommodates up to 6 guests in 3 luxurious cabins, each with a private en-suite bathroom. The master suite provides a spacious and refined retreat, while the two guest cabins are designed to maximize comfort and privacy. The yacht's interior boasts modern, elegant finishes, blending premium materials with an optimized layout for a truly relaxing stay.