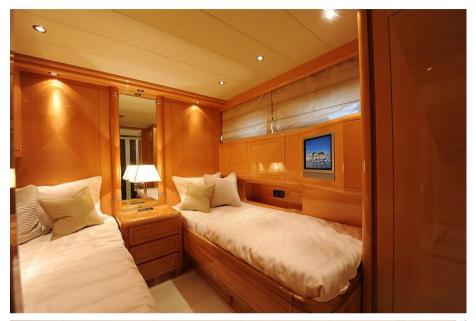

#### A Spacious and Refined Design

The Mangusta 72 Kissmi accommodates up to 6 guests in 3 luxurious cabins, each with a private en-suite bathroom. The master suite provides a spacious and refined retreat, while the two guest cabins are designed to maximize comfort and privacy. The yacht's interior boasts modern, elegant finishes, blending premium materials with an optimized layout for a truly relaxing stay.