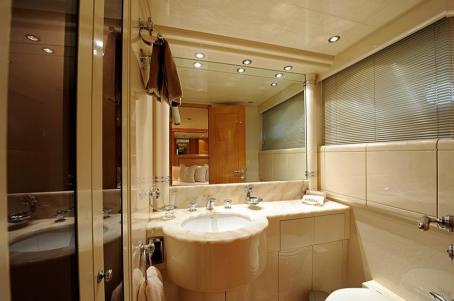

#### A Spacious and Refined Design

The Mangusta 72 Kissmi accommodates up to 6 guests in 3 luxurious cabins, each with a private en-suite bathroom. The master suite provides a spacious and refined retreat, while the two guest cabins are designed to maximize comfort and privacy. The yacht's interior boasts modern, elegant finishes, blending premium materials with an optimized layout for a truly relaxing stay.