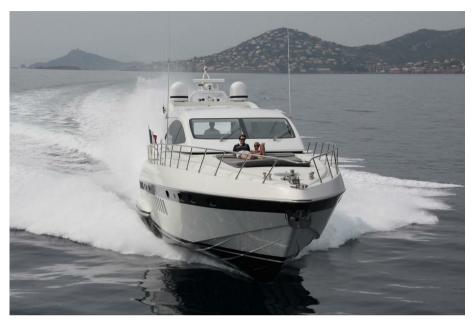

# Description

Charter the Mangusta 72 Kissmi: Luxury, Speed, and Comfort at Sea

Step aboard the Mangusta 72 Kissmi, a luxury yacht designed for those seeking exclusive cruising experiences. With its sleek design, impressive performance, and exceptional comfort, this yacht is the ideal choice for exploring the most sought-after Mediterranean destinations. Available for charter, this 22-meter icon promises an unforgettable journey, whether for a family getaway, a trip with friends, or a special occasion.

### Impressive Performance

Powered by high-performance engines, the Mangusta 72 Kissmi delivers exceptional speed while ensuring a smooth and comfortable ride. This vacht is