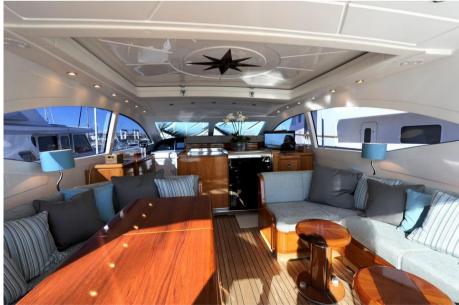

#### A Spacious and Refined Design

The Mangusta 72 Kissmi accommodates up to 6 guests in 3 luxurious cabins, each with a private en-suite bathroom. The master suite provides a spacious and refined retreat, while the two guest cabins are designed to maximize comfort and privacy. The yacht's interior boasts modern, elegant finishes, blending premium materials with an optimized layout for a truly relaxing stay.

### Outdoor Spaces for Relaxation

The Kissmi is distinguished by its generous outdoor areas, perfect for enjoying the sea and sunshine. The foredeck features comfortable sunbeds for lounging or soaking up the sun, while the aft cockpit offers a welcoming lounge space, ideal for alfresco dining or sunset cocktails with breathtaking views.