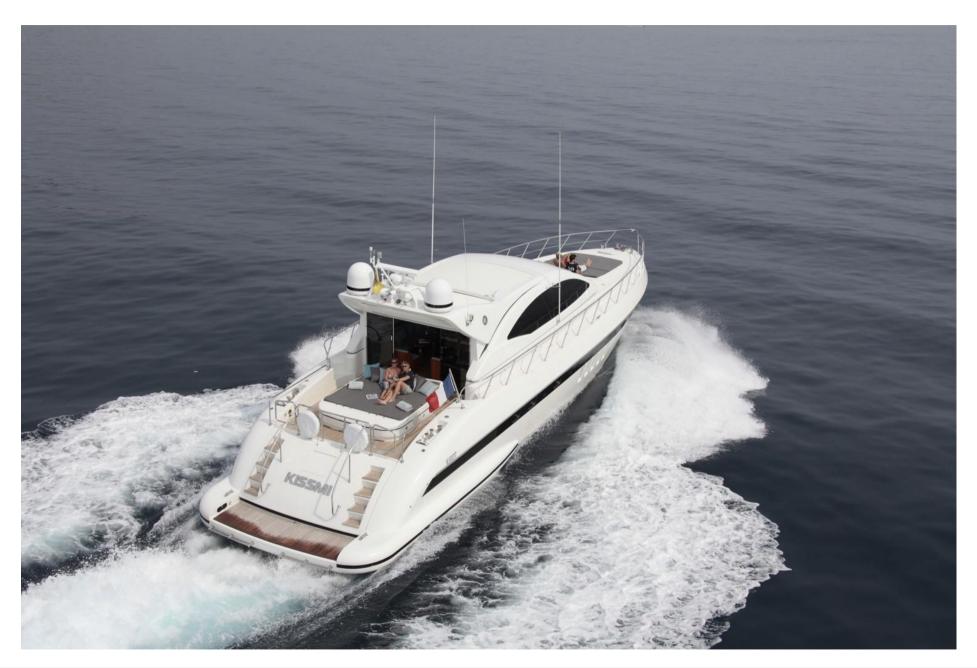

# Description

Charter the Mangusta 72 Kissmi: Luxury, Speed, and Comfort at Sea

Step aboard the Mangusta 72 Kissmi, a luxury yacht designed for those seeking exclusive cruising experiences. With its sleek design, impressive performance, and exceptional comfort, this yacht is the ideal choice for exploring the most sought-after Mediterranean destinations. Available for charter, this 22-meter icon promises an unforgettable journey, whether for a family getaway, a trip with friends, or a special occasion.

#### A Spacious and Refined Design

The Mangusta 72 Kissmi accommodates up to 6 guests in 3 luxurious cabins, each with a private en-suite bathroom. The master suite provides a spacious and refined retreat, while the two guest cabins are designed to maximize comfort and privacy. The yacht's interior boasts modern, elegant finishes, blending premium materials with an optimized layout for a truly relaxing stay.

### Outdoor Spaces for Relaxation

The Kissmi is distinguished by its generous outdoor areas, perfect for enjoying the sea and sunshine. The foredeck features comfortable sunbeds for lounging or soaking up the sun, while the aft cockpit offers a welcoming lounge space, ideal for alfresco dining or sunset cocktails with breathtaking views.