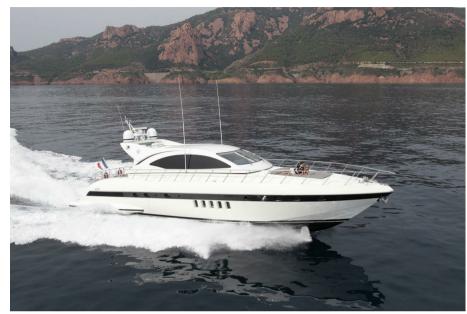

# Description

Charter the Mangusta 72 Kissmi: Luxury, Speed, and Comfort at Sea

Step aboard the Mangusta 72 Kissmi, a luxury yacht designed for those seeking exclusive cruising experiences. With its sleek design, impressive performance, and exceptional comfort, this yacht is the ideal choice for exploring the most sought-after Mediterranean destinations. Available for charter, this 22-meter icon promises an unforgettable journey, whether for a family getaway, a trip with friends, or a special occasion.

### Impressive Performance

Powered by high-performance engines, the Mangusta 72 Kissmi delivers exceptional speed while ensuring a smooth and comfortable ride. This vacht is