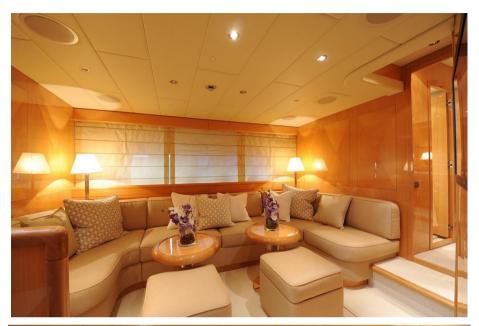

#### A Spacious and Refined Design

The Mangusta 72 Kissmi accommodates up to 6 guests in 3 luxurious cabins, each with a private en-suite bathroom. The master suite provides a spacious and refined retreat, while the two guest cabins are designed to maximize comfort and privacy. The yacht's interior boasts modern, elegant finishes, blending premium materials with an optimized layout for a truly relaxing stay.