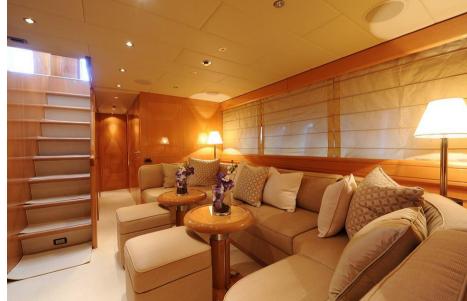

#### A Spacious and Refined Design

The Mangusta 72 Kissmi accommodates up to 6 guests in 3 luxurious cabins, each with a private en-suite bathroom. The master suite provides a spacious and refined retreat, while the two guest cabins are designed to maximize comfort and privacy. The yacht's interior boasts modern, elegant finishes, blending premium materials with an optimized layout for a truly relaxing stay.