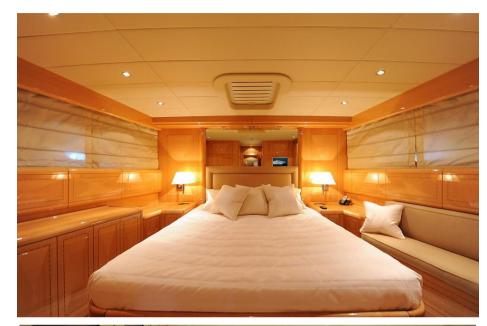

#### A Spacious and Refined Design

The Mangusta 72 Kissmi accommodates up to 6 guests in 3 luxurious cabins, each with a private en-suite bathroom. The master suite provides a spacious and refined retreat, while the two guest cabins are designed to maximize comfort and privacy. The yacht's interior boasts modern, elegant finishes, blending premium materials with an optimized layout for a truly relaxing stay.