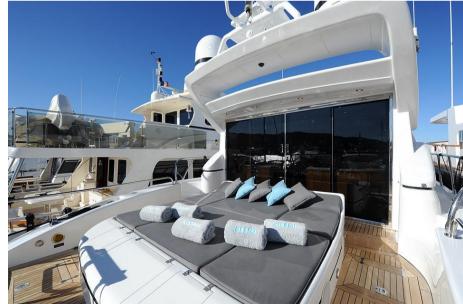

### Outdoor Spaces for Relaxation

The Kissmi is distinguished by its generous outdoor areas, perfect for enjoying the sea and sunshine. The foredeck features comfortable sunbeds for lounging or soaking up the sun, while the aft cockpit offers a welcoming lounge space, ideal for alfresco dining or sunset cocktails with breathtaking views.