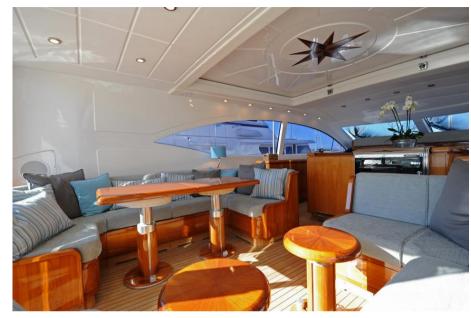

#### A Spacious and Refined Design

The Mangusta 72 Kissmi accommodates up to 6 guests in 3 luxurious cabins, each with a private en-suite bathroom. The master suite provides a spacious and refined retreat, while the two guest cabins are designed to maximize comfort and privacy. The yacht's interior boasts modern, elegant finishes, blending premium materials with an optimized layout for a truly relaxing stay.