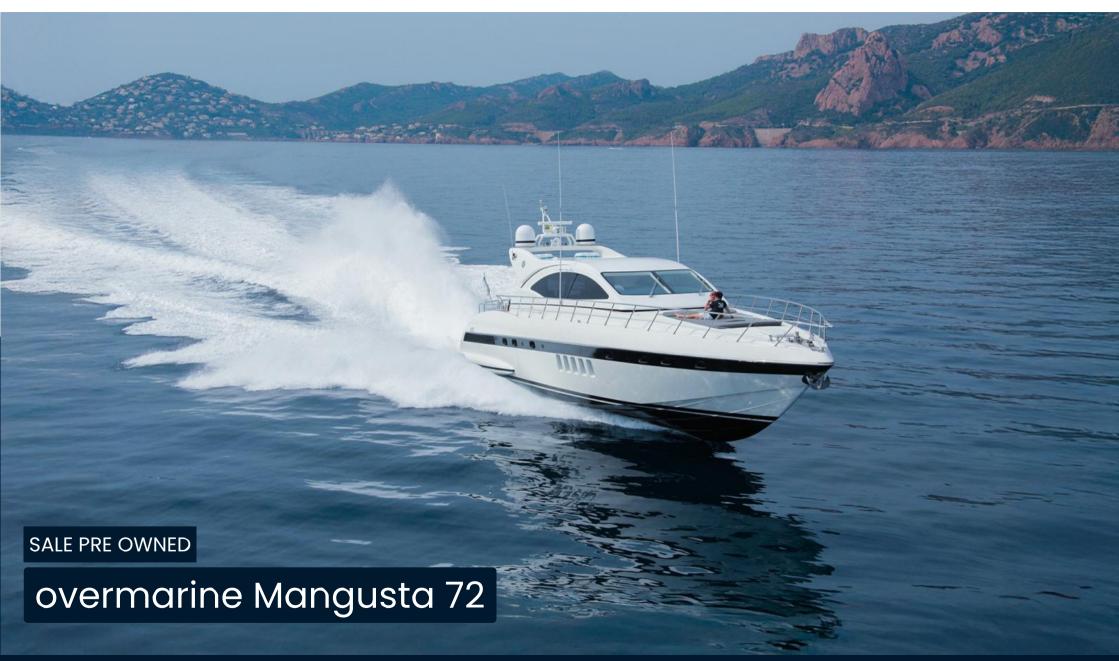

# Description

Charter the Mangusta 72 Kissmi: Luxury, Speed, and Comfort at Sea

Step aboard the Mangusta 72 Kissmi, a luxury yacht designed for those seeking exclusive cruising experiences. With its sleek design, impressive performance, and exceptional comfort, this yacht is the ideal choice for exploring the most sought-after Mediterranean destinations. Available for charter, this 22-meter icon promises an unforgettable journey, whether for a family getaway, a trip with friends, or a special occasion.

#### General

TYPE BRAND MODEL

motorboat overmarine Mangusta 72