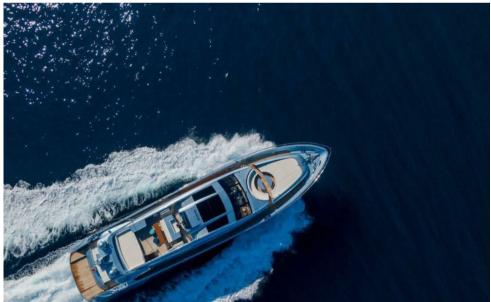

Outdoor Spaces for Relaxation and Fun

Enjoy the generous outdoor spaces of the yacht for moments of relaxation and enjoyment. The aft deck is ideal for al fresco dining, while the spacious flybridge features sun loungers, a bar, and a lounge area perfect for socializing or admiring stunning views. The foredeck, equipped with sunbeds, offers a private retreat to relax while gazing at the horizon.