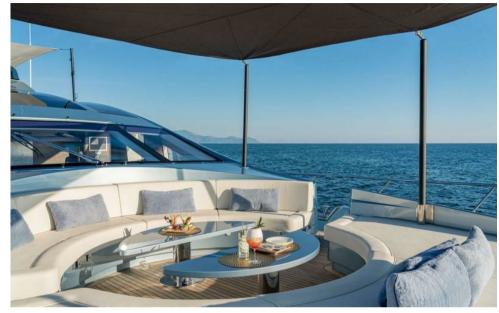

Outdoor Spaces for Relaxation and Fun

Enjoy the generous outdoor spaces of the yacht for moments of relaxation and enjoyment. The aft deck is ideal for al fresco dining, while the spacious flybridge features sun loungers, a bar, and a lounge area perfect for socializing or admiring stunning views. The foredeck, equipped with sunbeds, offers a private retreat to relax while gazing at the horizon.