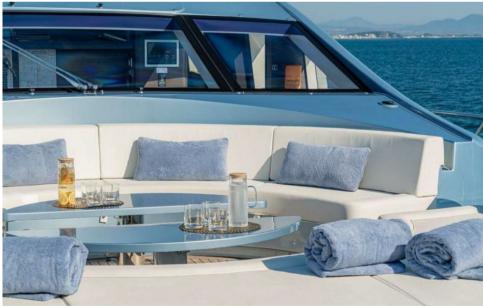

Outdoor Spaces for Relaxation and Fun

Enjoy the generous outdoor spaces of the yacht for moments of relaxation and enjoyment. The aft deck is ideal for al fresco dining, while the spacious flybridge features sun loungers, a bar, and a lounge area perfect for socializing or admiring stunning views. The foredeck, equipped with sunbeds, offers a private retreat to relax while gazing at the horizon.