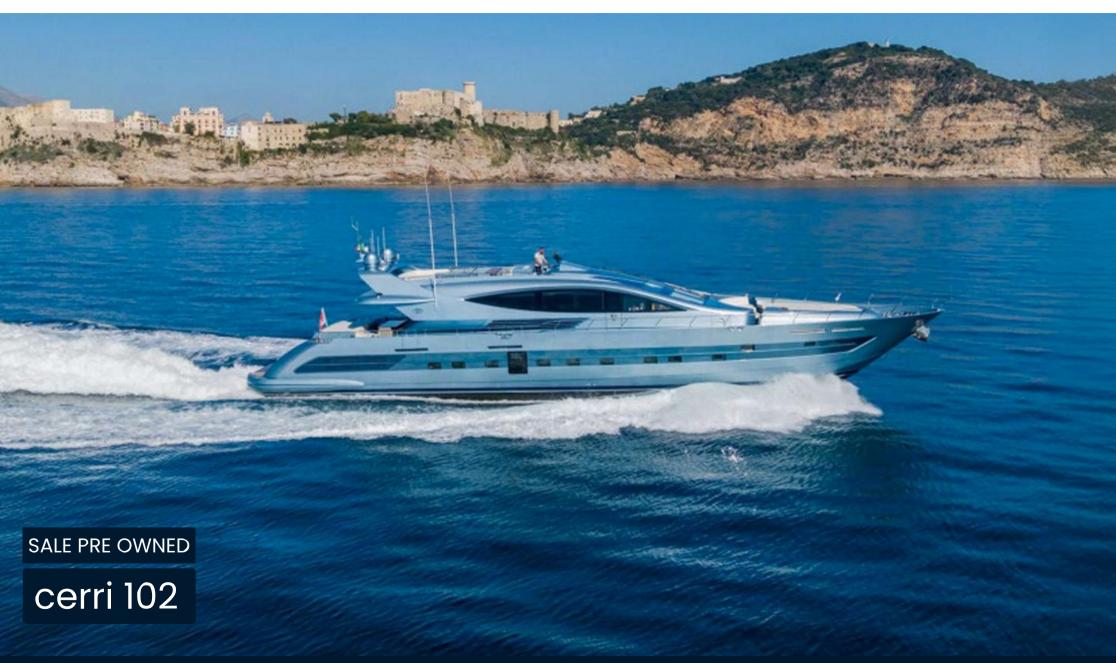

# Description

Charter the Cerri 102 M/Y 55 FIFTY FIVE: Luxury, Performance, and Contemporary Design

Experience a new level of luxury cruising aboard the Cerri 102 M/Y 55 FIFTY FIVE, an elegant and sophisticated yacht crafted by Cerri Cantieri Navali. At 31 meters of refinement, this yacht offers outstanding performance, modern design, and top-tier amenities. Perfect for family getaways, trips with friends, or exclusive events, 55 FIFTY FIVE guarantees an unforgettable experience at sea.