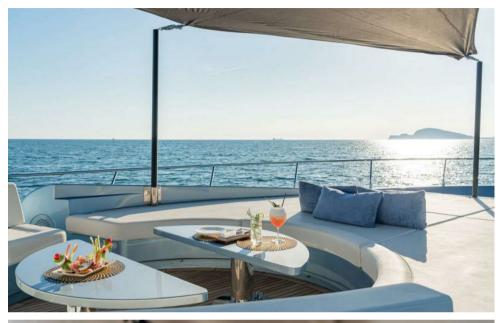

Outdoor Spaces for Relaxation and Fun

Enjoy the generous outdoor spaces of the yacht for moments of relaxation and enjoyment. The aft deck is ideal for al fresco dining, while the spacious flybridge features sun loungers, a bar, and a lounge area perfect for socializing or admiring stunning views. The foredeck, equipped with sunbeds, offers a private retreat to relax while gazing at the horizon.