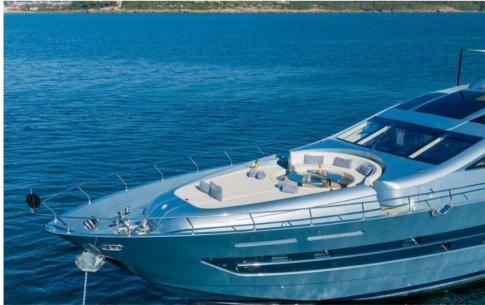

Outdoor Spaces for Relaxation and Fun

Enjoy the generous outdoor spaces of the yacht for moments of relaxation and enjoyment. The aft deck is ideal for al fresco dining, while the spacious flybridge features sun loungers, a bar, and a lounge area perfect for socializing or admiring stunning views. The foredeck, equipped with sunbeds, offers a private retreat to relax while gazing at the horizon.