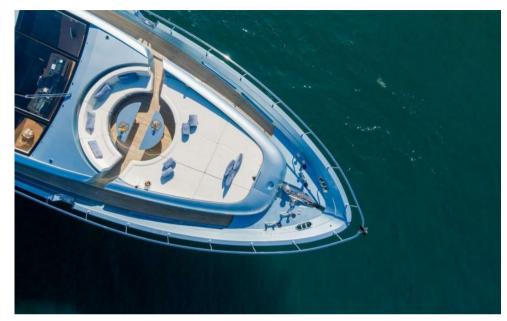

Outdoor Spaces for Relaxation and Fun

Enjoy the generous outdoor spaces of the yacht for moments of relaxation and enjoyment. The aft deck is ideal for al fresco dining, while the spacious flybridge features sun loungers, a bar, and a lounge area perfect for socializing or admiring stunning views. The foredeck, equipped with sunbeds, offers a private retreat to relax while gazing at the horizon.