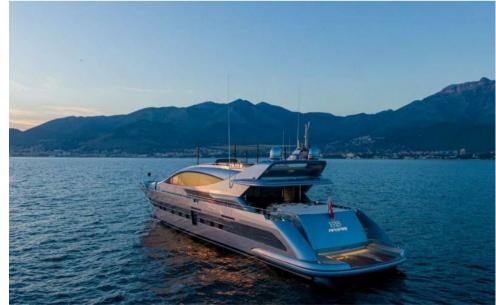

# Description

Charter the Cerri 102 M/Y 55 FIFTY FIVE: Luxury, Performance, and Contemporary Design

Experience a new level of luxury cruising aboard the Cerri 102 M/Y 55 FIFTY FIVE, an elegant and sophisticated yacht crafted by Cerri Cantieri Navali. At 31 meters of refinement, this yacht offers outstanding performance, modern design, and top-tier amenities. Perfect for family getaways, trips with friends, or exclusive events, 55 FIFTY FIVE guarantees an unforgettable experience at sea.

Outdoor Spaces for Relaxation and Fun

Enjoy the generous outdoor spaces of the yacht for moments of relaxation and enjoyment. The aft deck is ideal for al fresco dining, while the spacious flybridge features sun loungers, a bar, and a lounge area perfect for socializing or admiring stunning views. The foredeck, equipped with sunbeds, offers a private retreat to relax while gazing at the horizon.