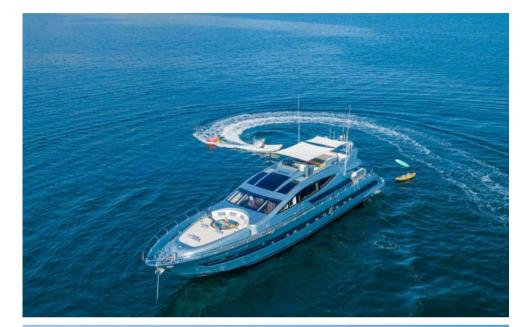

Outdoor Spaces for Relaxation and Fun

Enjoy the generous outdoor spaces of the yacht for moments of relaxation and enjoyment. The aft deck is ideal for al fresco dining, while the spacious flybridge features sun loungers, a bar, and a lounge area perfect for socializing or admiring stunning views. The foredeck, equipped with sunbeds, offers a private retreat to relax while gazing at the horizon.