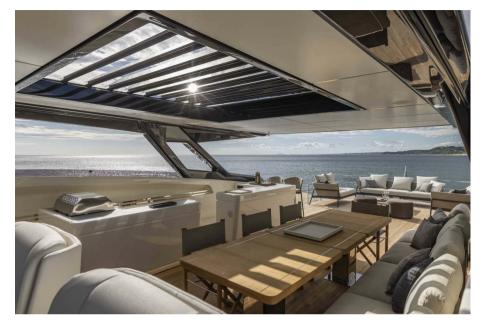

## Description

Majestic, versatile and extremely comfortable M/Y EPIC - Ferretti Yachts 1000 has reshaped spaces and changed the whole approach to life on board. It features unprecedented design solutions and a choice of two different moods for the interiors. The Charterers and their guests can enjoy complete privacy and make the most of the exterior thanks to an extremely innovative and practical aft beach area and a spacious flybridge that is connected directly to the forward section.

At the heart of the project is the idea of unparalleled comfort and well-being both outdoors and indoors. Quintessential Italian taste prevails in an understated, polished design that combines clean-cut shapes and refined materials. There is a sense of sophisticated luxury that brings out the best of the values summed up by the slogan "Just Like Home": comfort, Italian qualities, timeless designs and craftsmanship.