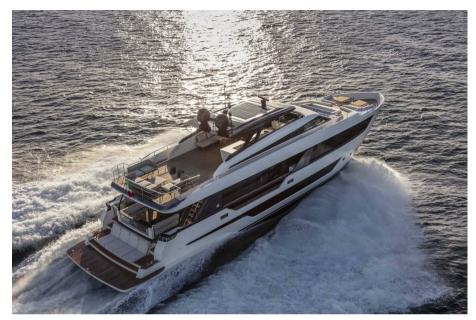

## Description

Majestic, versatile and extremely comfortable M/Y EPIC - Ferretti Yachts 1000 has reshaped spaces and changed the whole approach to life on board. It features unprecedented design solutions and a choice of two different moods for the interiors. The Charterers and their guests can enjoy complete privacy and make the most of the exterior thanks to an extremely innovative and practical aft beach area and a spacious flybridge that is connected directly to the forward section.

At the heart of the project is the idea of unparalleled comfort and well-being both outdoors and indoors. Quintessential Italian taste prevails in an understated, polished design that combines clean-cut shapes and refined materials. There is a sense of sophisticated luxury that brings out the best of the values summed up by the slogan "Just Like Home": comfort, Italian qualities, timeless designs and craftsmanship.