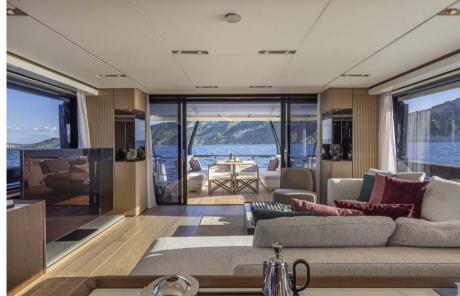

## Description

Majestic, versatile and extremely comfortable M/Y EPIC - Ferretti Yachts 1000 has reshaped spaces and changed the whole approach to life on board. It features unprecedented design solutions and a choice of two different moods for the interiors. The Charterers and their guests can enjoy complete privacy and make the most of the exterior thanks to an extremely innovative and practical aft beach area and a spacious flybridge that is connected directly to the forward section.

At the heart of the project is the idea of unparalleled comfort and well-being both outdoors and indoors. Quintessential Italian taste prevails in an understated, polished design that combines clean-cut shapes and refined materials. There is a sense of sophisticated luxury that brings out the best of the values summed up by the slogan "Just Like Home": comfort, Italian qualities, timeless designs and craftsmanship.