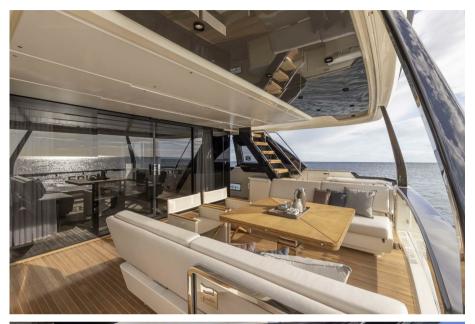

## Description

Majestic, versatile and extremely comfortable M/Y EPIC - Ferretti Yachts 1000 has reshaped spaces and changed the whole approach to life on board. It features unprecedented design solutions and a choice of two different moods for the interiors. The Charterers and their guests can enjoy complete privacy and make the most of the exterior thanks to an extremely innovative and practical aft beach area and a spacious flybridge that is connected directly to the forward section.

At the heart of the project is the idea of unparalleled comfort and well-being both outdoors and indoors. Quintessential Italian taste prevails in an understated, polished design that combines clean-cut shapes and refined materials. There is a sense of sophisticated luxury that brings out the best of the values summed up by the slogan "Just Like Home": comfort, Italian qualities, timeless designs and craftsmanship.