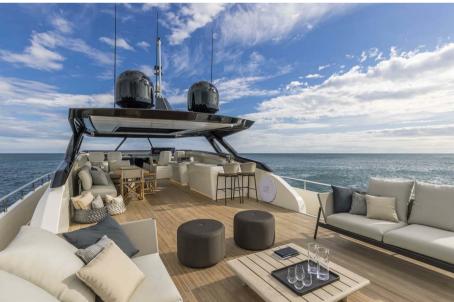

## Description

Majestic, versatile and extremely comfortable M/Y EPIC - Ferretti Yachts 1000 has reshaped spaces and changed the whole approach to life on board. It features unprecedented design solutions and a choice of two different moods for the interiors. The Charterers and their guests can enjoy complete privacy and make the most of the exterior thanks to an extremely innovative and practical aft beach area and a spacious flybridge that is connected directly to the forward section.

At the heart of the project is the idea of unparalleled comfort and well-being both outdoors and indoors. Quintessential Italian taste prevails in an understated, polished design that combines clean-cut shapes and refined materials. There is a sense of sophisticated luxury that brings out the best of the values summed up by the slogan "Just Like Home": comfort, Italian qualities, timeless designs and craftsmanship.