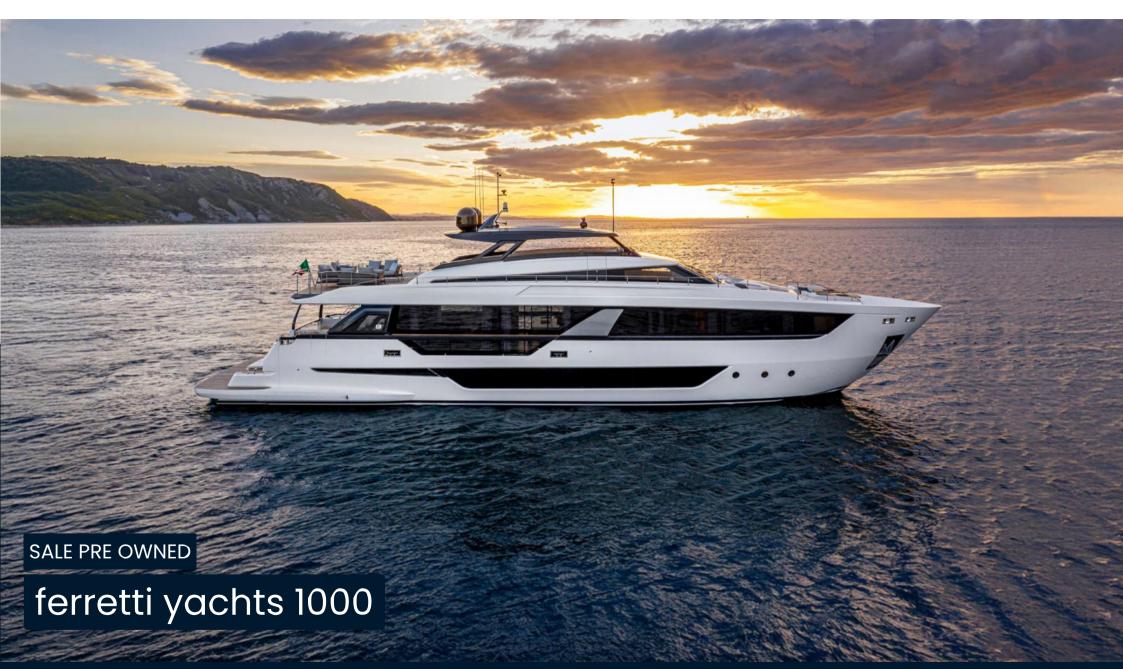

## Description

Majestic, versatile and extremely comfortable M/Y EPIC - Ferretti Yachts 1000 has reshaped spaces and changed the whole approach to life on board. It features unprecedented design solutions and a choice of two different moods for the interiors. The Charterers and their guests can enjoy complete privacy and make the most of the exterior thanks to an extremely innovative and practical aft beach area and a spacious flybridge that is connected directly to the forward section.

At the heart of the project is the idea of unparalleled comfort and well-being both outdoors and indoors. Quintessential Italian taste prevails in an understated, polished design that combines clean-cut shapes and refined materials. There is a sense of sophisticated luxury that brings out the best of the values summed up by the slogan "Just Like Home": comfort, Italian qualities, timeless designs and craftsmanship.