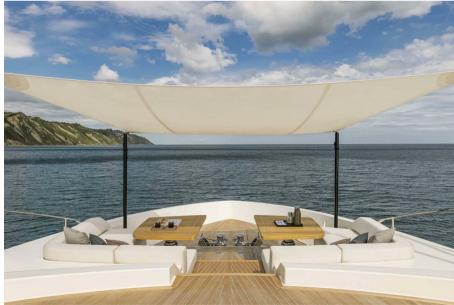

## Description

Majestic, versatile and extremely comfortable M/Y EPIC - Ferretti Yachts 1000 has reshaped spaces and changed the whole approach to life on board. It features unprecedented design solutions and a choice of two different moods for the interiors. The Charterers and their guests can enjoy complete privacy and make the most of the exterior thanks to an extremely innovative and practical aft beach area and a spacious flybridge that is connected directly to the forward section.

At the heart of the project is the idea of unparalleled comfort and well-being both outdoors and indoors. Quintessential Italian taste prevails in an understated, polished design that combines clean-cut shapes and refined materials. There is a sense of sophisticated luxury that brings out the best of the values summed up by the slogan "Just Like Home": comfort, Italian qualities, timeless designs and craftsmanship.