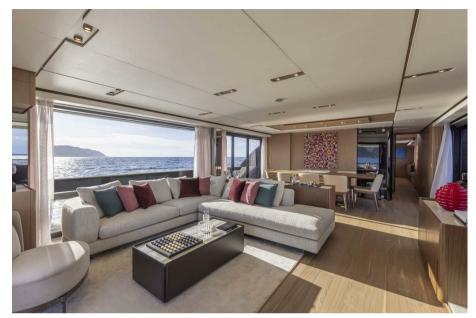

## Description

Majestic, versatile and extremely comfortable M/Y EPIC - Ferretti Yachts 1000 has reshaped spaces and changed the whole approach to life on board. It features unprecedented design solutions and a choice of two different moods for the interiors. The Charterers and their guests can enjoy complete privacy and make the most of the exterior thanks to an extremely innovative and practical aft beach area and a spacious flybridge that is connected directly to the forward section.

At the heart of the project is the idea of unparalleled comfort and well-being both outdoors and indoors. Quintessential Italian taste prevails in an understated, polished design that combines clean-cut shapes and refined materials. There is a sense of sophisticated luxury that brings out the best of the values summed up by the slogan "Just Like Home": comfort, Italian qualities, timeless designs and craftsmanship.