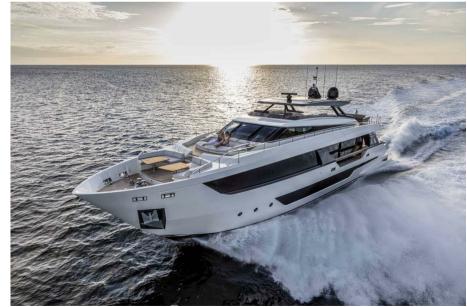

## Description

Majestic, versatile and extremely comfortable M/Y EPIC - Ferretti Yachts 1000 has reshaped spaces and changed the whole approach to life on board. It features unprecedented design solutions and a choice of two different moods for the interiors. The Charterers and their guests can enjoy complete privacy and make the most of the exterior thanks to an extremely innovative and practical aft beach area and a spacious flybridge that is connected directly to the forward section.

At the heart of the project is the idea of unparalleled comfort and well-being both outdoors and indoors. Quintessential Italian taste prevails in an understated, polished design that combines clean-cut shapes and refined materials. There is a sense of sophisticated luxury that brings out the best of the values summed up by the slogan "Just Like Home": comfort, Italian qualities, timeless designs and craftsmanship.