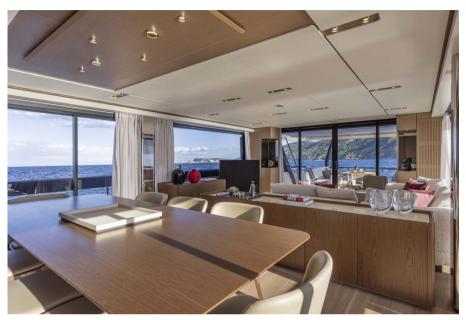

## Description

Majestic, versatile and extremely comfortable M/Y EPIC - Ferretti Yachts 1000 has reshaped spaces and changed the whole approach to life on board. It features unprecedented design solutions and a choice of two different moods for the interiors. The Charterers and their guests can enjoy complete privacy and make the most of the exterior thanks to an extremely innovative and practical aft beach area and a spacious flybridge that is connected directly to the forward section.

At the heart of the project is the idea of unparalleled comfort and well-being both outdoors and indoors. Quintessential Italian taste prevails in an understated, polished design that combines clean-cut shapes and refined materials. There is a sense of sophisticated luxury that brings out the best of the values summed up by the slogan "Just Like Home": comfort, Italian qualities, timeless designs and craftsmanship.