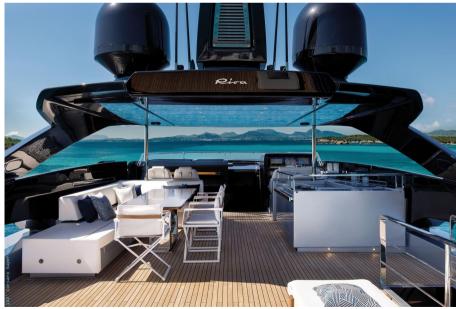

The Riva 100 Corsaro is not just about luxury; it's about enjoying the outdoors. The spacious foredeck beckons with sunbeds and a seating area, ideal for relaxation under the sun or stars. For added comfort, vast sun awnings grace both the foredeck and the flybridge, providing shade and comfort as desired.

Entertainment options abound with a comprehensive selection of water toys, including seabobs, jet surfs, and a floating platform. Whether you seek thrilling water adventures or tranquil moments at sea, the Riva 100 Corsaro ensures an unforgettable yacht experience.