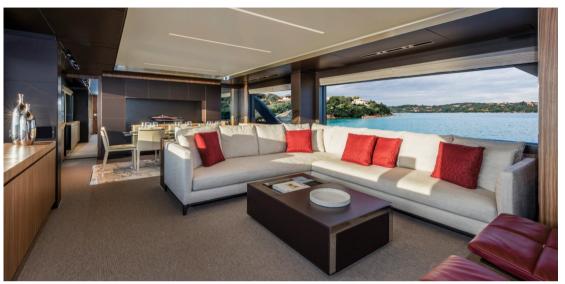

# Description

Experience unparalleled luxury aboard the Riva 100 Corsaro, a masterpiece delivered fresh in Summer 2021 by renowned builder Riva. This 30-meter (98' 5") yacht boasts a sleek GRP hull designed for optimal performance with a planing configuration, ensuring smooth cruising through any waters.