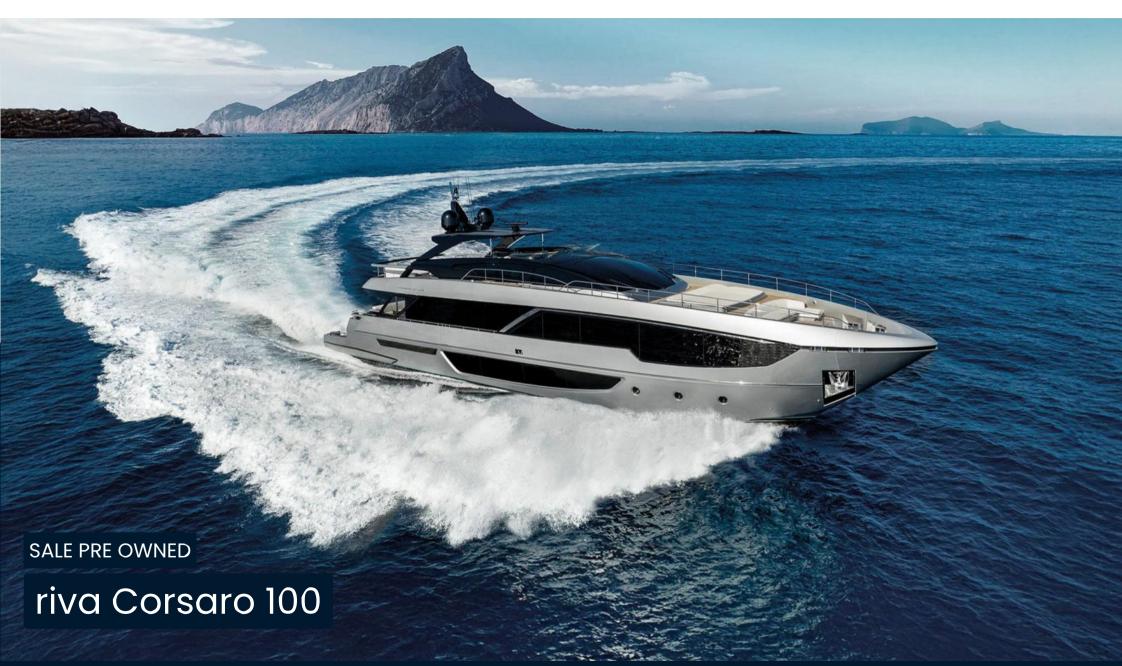

# Description

Experience unparalleled luxury aboard the Riva 100 Corsaro, a masterpiece delivered fresh in Summer 2021 by renowned builder Riva. This 30-meter (98' 5") yacht boasts a sleek GRP hull designed for optimal performance with a planing configuration, ensuring smooth cruising through any waters.

Accommodating up to 10 guests in utmost comfort, the yacht features 5 beautifully appointed cabins, including a luxurious master suite conveniently located on the main deck. Guests can indulge in panoramic views from two guest staterooms on the lower deck, offering a unique vantage point close to the sea.

The Riva 100 Corsaro is not just about luxury; it's about enjoying the outdoors. The spacious foredeck beckons with sunbeds and a seating area, ideal for relaxation under the sun or stars. For added comfort, vast sun awnings grace both the foredeck and the flybridge, providing shade and comfort as desired.