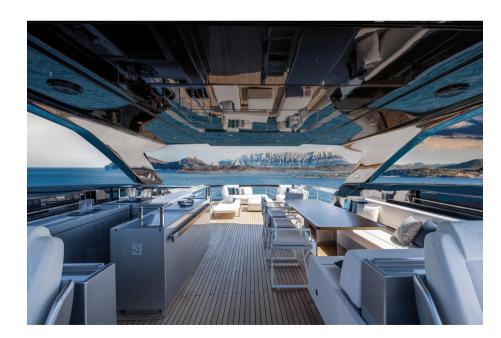

The Riva 100 Corsaro is not just about luxury; it's about enjoying the outdoors. The spacious foredeck beckons with sunbeds and a seating area, ideal for relaxation under the sun or stars. For added comfort, vast sun awnings grace both the foredeck and the flybridge, providing shade and comfort as desired.