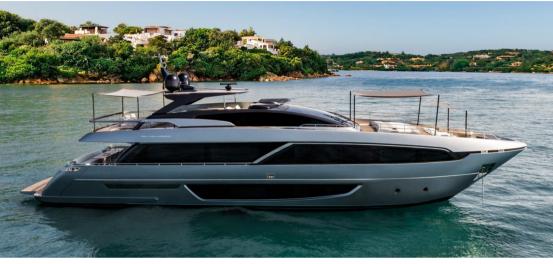

# Description

Experience unparalleled luxury aboard the Riva 100 Corsaro, a masterpiece delivered fresh in Summer 2021 by renowned builder Riva. This 30-meter (98' 5") yacht boasts a sleek GRP hull designed for optimal performance with a planing configuration, ensuring smooth cruising through any waters.

The Riva 100 Corsaro is not just about luxury; it's about enjoying the outdoors. The spacious foredeck beckons with sunbeds and a seating area, ideal for relaxation under the sun or stars. For added comfort, vast sun awnings grace both the foredeck and the flybridge, providing shade and comfort as desired.