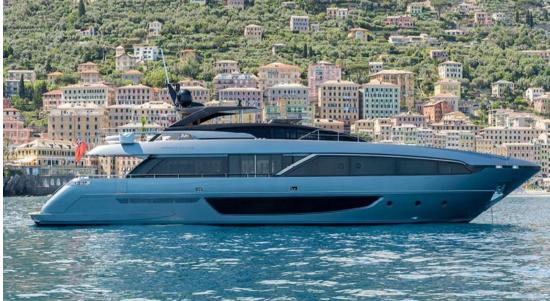

# Description

Experience unparalleled luxury aboard the Riva 100 Corsaro, a masterpiece delivered fresh in Summer 2021 by renowned builder Riva. This 30-meter (98' 5") yacht boasts a sleek GRP hull designed for optimal performance with a planing configuration, ensuring smooth cruising through any waters.