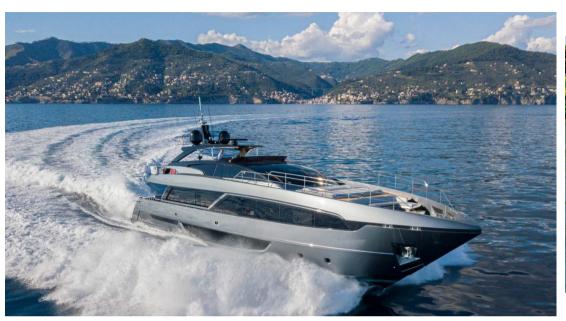

# Description

Experience unparalleled luxury aboard the Riva 100 Corsaro, a masterpiece delivered fresh in Summer 2021 by renowned builder Riva. This 30-meter (98' 5") yacht boasts a sleek GRP hull designed for optimal performance with a planing configuration, ensuring smooth cruising through any waters.