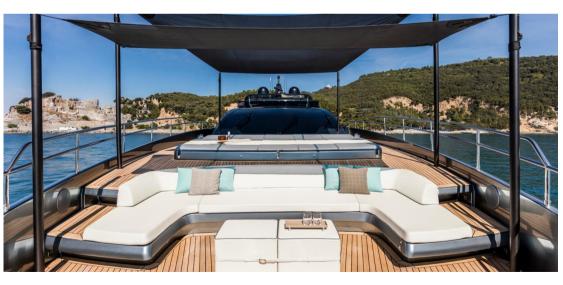

The Riva 100 Corsaro is not just about luxury; it's about enjoying the outdoors. The spacious foredeck beckons with sunbeds and a seating area, ideal for relaxation under the sun or stars. For added comfort, vast sun awnings grace both the foredeck and the flybridge, providing shade and comfort as desired.