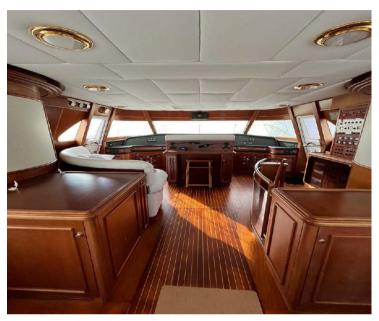

# Description

MYEERAH, a 27.45-meter Motor Yacht crafted in Italy by Custom Line in 2000, stands as one of the distinguished Navetta 27 models. Equipped with two MAN diesel engines, it achieves a top speed of 18.0 knots and a cruising speed of 16.0 knots, offering an impressive maximum cruising range of 1200.0 nautical miles at 15.5 knots. Accommodating up to 8 guests and 4 crew members, MYEERAH boasts a gross tonnage of 157.0 GT and spans a beam of 7.0 meters. Designed by Zuccon International Project, this yacht features meticulous naval architecture and interiors. Its amenities include advanced helm electronic engine controls, GARMIN navigation equipment, teak side walkways, outdoor shower, stern and bow thrusters, hydraulic flaps, a tender garage with a crane, firefighting system, and various lighting options. Other comforts encompass air conditioning, BBQ/grill, water maker, entertainment systems, and a fully-equipped kitchen with appliances such as a freezer, oven, washer dryer, and dishwasher