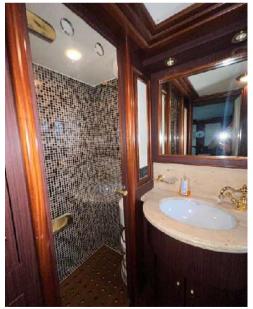

# Description

MYEERAH, a 27.45-meter Motor Yacht crafted in Italy by Custom Line in 2000, stands as one of the distinguished Navetta 27 models. Equipped with two MAN diesel engines, it achieves a top speed of 18.0 knots and a cruising speed of 16.0 knots, offering an impressive maximum cruising range of 1200.0 nautical miles at 15.5 knots. Accommodating up to 8 guests and 4 crew members, MYEERAH boasts a gross tonnage of 157.0 GT and spans a beam of 7.0 meters. Designed by Zuccon International Project, this yacht features meticulous naval architecture and interiors. Its amenities include advanced helm electronic engine controls, GARMIN navigation equipment, teak side walkways, outdoor shower, stern and bow thrusters, hydraulic flaps, a tender garage with a crane, firefighting system, and various lighting options. Other comforts encompass air conditioning, BBQ/grill, water maker, entertainment systems, and a fully-equipped kitchen with appliances such as a freezer, oven, washer dryer, and dishwasher