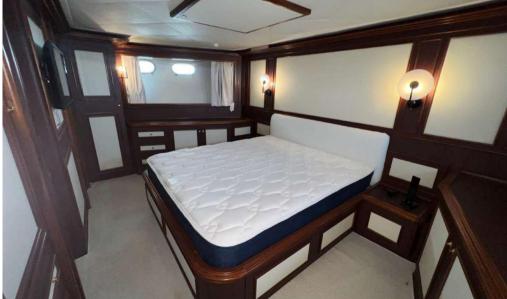

# Description

MYEERAH, a 27.45-meter Motor Yacht crafted in Italy by Custom Line in 2000, stands as one of the distinguished Navetta 27 models. Equipped with two MAN diesel engines, it achieves a top speed of 18.0 knots and a cruising speed of 16.0 knots, offering an impressive maximum cruising range of 1200.0 nautical miles at 15.5 knots. Accommodating up to 8 guests and 4 crew members, MYEERAH boasts a gross tonnage of 157.0 GT and spans a beam of 7.0 meters. Designed by Zuccon International Project, this yacht features meticulous naval architecture and interiors. Its amenities include advanced helm electronic engine controls, GARMIN navigation equipment, teak side walkways, outdoor shower, stern and bow thrusters, hydraulic flaps, a tender garage with a crane, firefighting system, and various lighting options. Other comforts encompass air conditioning, BBQ/grill, water maker, entertainment systems, and a fully-equipped kitchen with appliances such as a freezer, oven, washer dryer, and dishwasher

## **Building / facilities**

AMOUNT OF CABINS

4