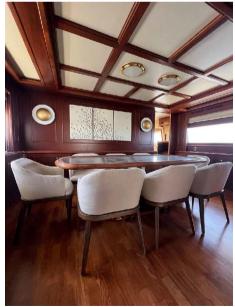

# Description

MYEERAH, a 27.45-meter Motor Yacht crafted in Italy by Custom Line in 2000, stands as one of the distinguished Navetta 27 models. Equipped with two MAN diesel engines, it achieves a top speed of 18.0 knots and a cruising speed of 16.0 knots, offering an impressive maximum cruising range of 1200.0 nautical miles at 15.5 knots. Accommodating up to 8 guests and 4 crew members, MYEERAH boasts a gross tonnage of 157.0 GT and spans a beam of 7.0 meters. Designed by Zuccon International Project, this yacht features meticulous naval architecture and interiors. Its amenities include advanced helm electronic engine controls, GARMIN navigation equipment, teak side walkways, outdoor shower, stern and bow thrusters, hydraulic flaps, a tender garage with a crane, firefighting system, and various lighting options. Other comforts encompass air conditioning, BBQ/grill, water maker, entertainment systems, and a fully-equipped kitchen with appliances such as a freezer, oven, washer dryer, and dishwasher