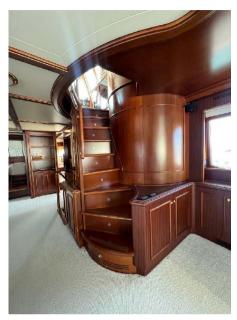

# Description

MYEERAH, a 27.45-meter Motor Yacht crafted in Italy by Custom Line in 2000, stands as one of the distinguished Navetta 27 models. Equipped with two MAN diesel engines, it achieves a top speed of 18.0 knots and a cruising speed of 16.0 knots, offering an impressive maximum cruising range of 1200.0 nautical miles at 15.5 knots. Accommodating up to 8 guests and 4 crew members, MYEERAH boasts a gross tonnage of 157.0 GT and spans a beam of 7.0 meters. Designed by Zuccon International Project, this yacht features meticulous naval architecture and interiors. Its amenities include advanced helm electronic engine controls, GARMIN navigation equipment, teak side walkways, outdoor shower, stern and bow thrusters, hydraulic flaps, a tender garage with a crane, firefighting system, and various lighting options. Other comforts encompass air conditioning, BBQ/grill, water maker, entertainment systems, and a fully-equipped kitchen with appliances such as a freezer, oven, washer dryer, and dishwasher