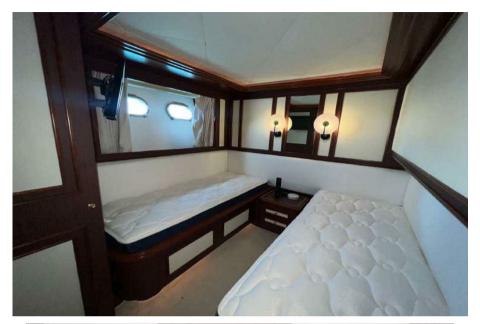

# Description

MYEERAH, a 27.45-meter Motor Yacht crafted in Italy by Custom Line in 2000, stands as one of the distinguished Navetta 27 models. Equipped with two MAN diesel engines, it achieves a top speed of 18.0 knots and a cruising speed of 16.0 knots, offering an impressive maximum cruising range of 1200.0 nautical miles at 15.5 knots. Accommodating up to 8 guests and 4 crew members, MYEERAH boasts a gross tonnage of 157.0 GT and spans a beam of 7.0 meters. Designed by Zuccon International Project, this yacht features meticulous naval architecture and interiors. Its amenities include advanced helm electronic engine controls, GARMIN navigation equipment, teak side walkways, outdoor shower, stern and bow thrusters, hydraulic flaps, a tender garage with a crane, firefighting system, and various lighting options. Other comforts encompass air conditioning, BBQ/grill, water maker, entertainment systems, and a fully-equipped kitchen with appliances such as a freezer, oven, washer dryer, and dishwasher

## **Building / facilities**

AMOUNT OF CABINS

4