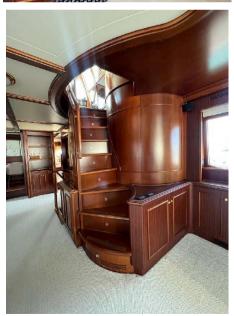

# Description

MYEERAH, a 27.45-meter Motor Yacht crafted in Italy by Custom Line in 2000, stands as one of the distinguished Navetta 27 models. Equipped with two MAN diesel engines, it achieves a top speed of 18.0 knots and a cruising speed of 16.0 knots, offering an impressive maximum cruising range of 1200.0 nautical miles at 15.5 knots. Accommodating up to 8 guests and 4 crew members, MYEERAH boasts a gross tonnage of 157.0 GT and spans a beam of 7.0 meters. Designed by Zuccon International Project, this yacht features meticulous naval architecture and interiors. Its amenities include advanced helm electronic engine controls, GARMIN navigation equipment, teak side walkways, outdoor shower, stern and bow thrusters, hydraulic flaps, a tender garage with a crane, firefighting system, and various lighting options. Other comforts encompass air conditioning, BBQ/grill, water maker, entertainment systems, and a fully-equipped kitchen with appliances such as a freezer, oven, washer dryer, and dishwasher