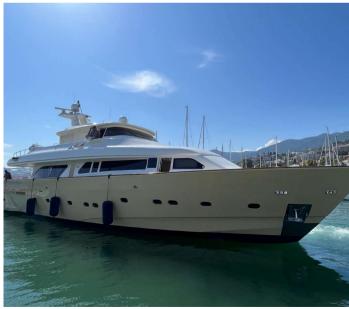

# Description

MYEERAH, a 27.45-meter Motor Yacht crafted in Italy by Custom Line in 2000, stands as one of the distinguished Navetta 27 models. Equipped with two MAN diesel engines, it achieves a top speed of 18.0 knots and a cruising speed of 16.0 knots, offering an impressive maximum cruising range of 1200.0 nautical miles at 15.5 knots. Accommodating up to 8 guests and 4 crew members, MYEERAH boasts a gross tonnage of 157.0 GT and spans a beam of 7.0 meters. Designed by Zuccon International Project, this yacht features meticulous naval architecture and interiors. Its amenities include advanced helm electronic engine controls, GARMIN navigation equipment, teak side walkways, outdoor shower, stern and bow thrusters, hydraulic flaps, a tender garage with a crane, firefighting system, and various lighting options. Other comforts encompass air conditioning, BBQ/grill, water maker, entertainment systems, and a fully-equipped kitchen with appliances such as a freezer, oven, washer dryer, and dishwasher

| General |
|---------|
|---------|

TYPE BRAND MODEL
motorboat custom line Navetta 27