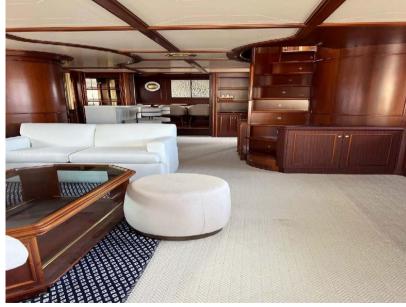

# Description

MYEERAH, a 27.45-meter Motor Yacht crafted in Italy by Custom Line in 2000, stands as one of the distinguished Navetta 27 models. Equipped with two MAN diesel engines, it achieves a top speed of 18.0 knots and a cruising speed of 16.0 knots, offering an impressive maximum cruising range of 1200.0 nautical miles at 15.5 knots. Accommodating up to 8 guests and 4 crew members, MYEERAH boasts a gross tonnage of 157.0 GT and spans a beam of 7.0 meters. Designed by Zuccon International Project, this yacht features meticulous naval architecture and interiors. Its amenities include advanced helm electronic engine controls, GARMIN navigation equipment, teak side walkways, outdoor shower, stern and bow thrusters, hydraulic flaps, a tender garage with a crane, firefighting system, and various lighting options. Other comforts encompass air conditioning, BBQ/grill, water maker, entertainment systems, and a fully-equipped kitchen with appliances such as a freezer, oven, washer dryer, and dishwasher