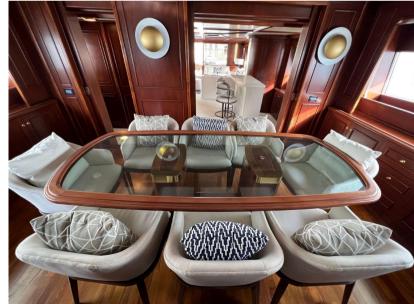

# Description

MYEERAH, a 27.45-meter Motor Yacht crafted in Italy by Custom Line in 2000, stands as one of the distinguished Navetta 27 models. Equipped with two MAN diesel engines, it achieves a top speed of 18.0 knots and a cruising speed of 16.0 knots, offering an impressive maximum cruising range of 1200.0 nautical miles at 15.5 knots. Accommodating up to 8 guests and 4 crew members, MYEERAH boasts a gross tonnage of 157.0 GT and spans a beam of 7.0 meters. Designed by Zuccon International Project, this yacht features meticulous naval architecture and interiors. Its amenities include advanced helm electronic engine controls, GARMIN navigation equipment, teak side walkways, outdoor shower, stern and bow thrusters, hydraulic flaps, a tender garage with a crane, firefighting system, and various lighting options. Other comforts encompass air conditioning, BBQ/grill, water maker, entertainment systems, and a fully-equipped kitchen with appliances such as a freezer, oven, washer dryer, and dishwasher