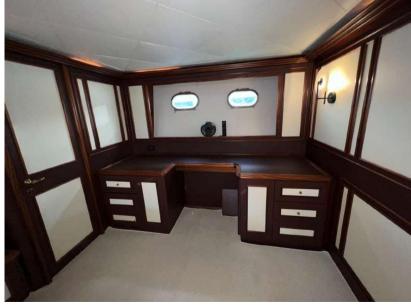

# Description

MYEERAH, a 27.45-meter Motor Yacht crafted in Italy by Custom Line in 2000, stands as one of the distinguished Navetta 27 models. Equipped with two MAN diesel engines, it achieves a top speed of 18.0 knots and a cruising speed of 16.0 knots, offering an impressive maximum cruising range of 1200.0 nautical miles at 15.5 knots. Accommodating up to 8 guests and 4 crew members, MYEERAH boasts a gross tonnage of 157.0 GT and spans a beam of 7.0 meters. Designed by Zuccon International Project, this yacht features meticulous naval architecture and interiors. Its amenities include advanced helm electronic engine controls, GARMIN navigation equipment, teak side walkways, outdoor shower, stern and bow thrusters, hydraulic flaps, a tender garage with a crane, firefighting system, and various lighting options. Other comforts encompass air conditioning, BBQ/grill, water maker, entertainment systems, and a fully-equipped kitchen with appliances such as a freezer, oven, washer dryer, and dishwasher