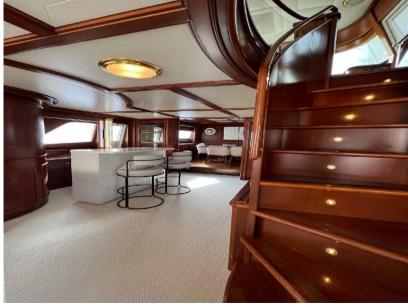

# Description

MYEERAH, a 27.45-meter Motor Yacht crafted in Italy by Custom Line in 2000, stands as one of the distinguished Navetta 27 models. Equipped with two MAN diesel engines, it achieves a top speed of 18.0 knots and a cruising speed of 16.0 knots, offering an impressive maximum cruising range of 1200.0 nautical miles at 15.5 knots. Accommodating up to 8 guests and 4 crew members, MYEERAH boasts a gross tonnage of 157.0 GT and spans a beam of 7.0 meters. Designed by Zuccon International Project, this yacht features meticulous naval architecture and interiors. Its amenities include advanced helm electronic engine controls, GARMIN navigation equipment, teak side walkways, outdoor shower, stern and bow thrusters, hydraulic flaps, a tender garage with a crane, firefighting system, and various lighting options. Other comforts encompass air conditioning, BBQ/grill, water maker, entertainment systems, and a fully-equipped kitchen with appliances such as a freezer, oven, washer dryer, and dishwasher