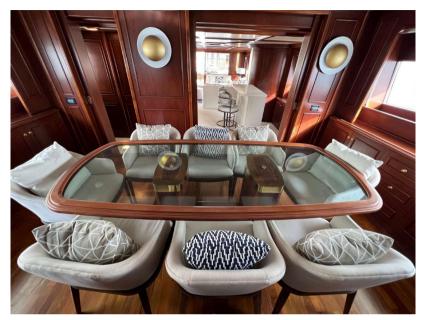

# Description

MYEERAH, a 27.45-meter Motor Yacht crafted in Italy by Custom Line in 2000, stands as one of the distinguished Navetta 27 models. Equipped with two MAN diesel engines, it achieves a top speed of 18.0 knots and a cruising speed of 16.0 knots, offering an impressive maximum cruising range of 1200.0 nautical miles at 15.5 knots. Accommodating up to 8 guests and 4 crew members, MYEERAH boasts a gross tonnage of 157.0 GT and spans a beam of 7.0 meters. Designed by Zuccon International Project, this yacht features meticulous naval architecture and interiors. Its amenities include advanced helm electronic engine controls, GARMIN navigation equipment, teak side walkways, outdoor shower, stern and bow thrusters, hydraulic flaps, a tender garage with a crane, firefighting system, and various lighting options. Other comforts encompass air conditioning, BBQ/grill, water maker, entertainment systems, and a fully-equipped kitchen with appliances such as a freezer, oven, washer dryer, and dishwasher