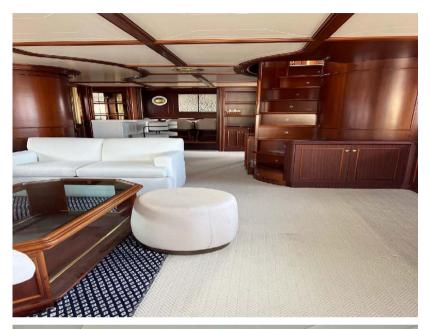

# Description

MYEERAH, a 27.45-meter Motor Yacht crafted in Italy by Custom Line in 2000, stands as one of the distinguished Navetta 27 models. Equipped with two MAN diesel engines, it achieves a top speed of 18.0 knots and a cruising speed of 16.0 knots, offering an impressive maximum cruising range of 1200.0 nautical miles at 15.5 knots. Accommodating up to 8 guests and 4 crew members, MYEERAH boasts a gross tonnage of 157.0 GT and spans a beam of 7.0 meters. Designed by Zuccon International Project, this yacht features meticulous naval architecture and interiors. Its amenities include advanced helm electronic engine controls, GARMIN navigation equipment, teak side walkways, outdoor shower, stern and bow thrusters, hydraulic flaps, a tender garage with a crane, firefighting system, and various lighting options. Other comforts encompass air conditioning, BBQ/grill, water maker, entertainment systems, and a fully-equipped kitchen with appliances such as a freezer, oven, washer dryer, and dishwasher