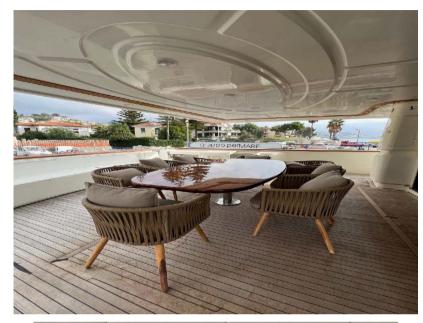

# Description

MYEERAH, a 27.45-meter Motor Yacht crafted in Italy by Custom Line in 2000, stands as one of the distinguished Navetta 27 models. Equipped with two MAN diesel engines, it achieves a top speed of 18.0 knots and a cruising speed of 16.0 knots, offering an impressive maximum cruising range of 1200.0 nautical miles at 15.5 knots. Accommodating up to 8 guests and 4 crew members, MYEERAH boasts a gross tonnage of 157.0 GT and spans a beam of 7.0 meters. Designed by Zuccon International Project, this yacht features meticulous naval architecture and interiors. Its amenities include advanced helm electronic engine controls, GARMIN navigation equipment, teak side walkways, outdoor shower, stern and bow thrusters, hydraulic flaps, a tender garage with a crane, firefighting system, and various lighting options. Other comforts encompass air conditioning, BBQ/grill, water maker, entertainment systems, and a fully-equipped kitchen with appliances such as a freezer, oven, washer dryer, and dishwasher