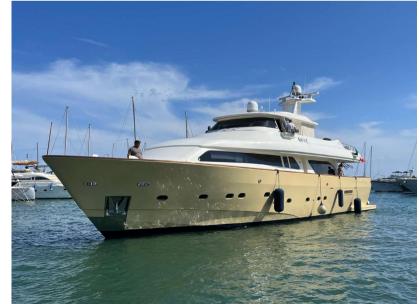

# Description

MYEERAH, a 27.45-meter Motor Yacht crafted in Italy by Custom Line in 2000, stands as one of the distinguished Navetta 27 models. Equipped with two MAN diesel engines, it achieves a top speed of 18.0 knots and a cruising speed of 16.0 knots, offering an impressive maximum cruising range of 1200.0 nautical miles at 15.5 knots. Accommodating up to 8 guests and 4 crew members, MYEERAH boasts a gross tonnage of 157.0 GT and spans a beam of 7.0 meters. Designed by Zuccon International Project, this yacht features meticulous naval architecture and interiors. Its amenities include advanced helm electronic engine controls, GARMIN navigation equipment, teak side walkways, outdoor shower, stern and bow thrusters, hydraulic flaps, a tender garage with a crane, firefighting system, and various lighting options. Other comforts encompass air conditioning, BBQ/grill, water maker, entertainment systems, and a fully-equipped kitchen with appliances such as a freezer, oven, washer dryer, and dishwasher

| General |
|---------|
|---------|

TYPE BRAND MODEL
motorboat custom line Navetta 27