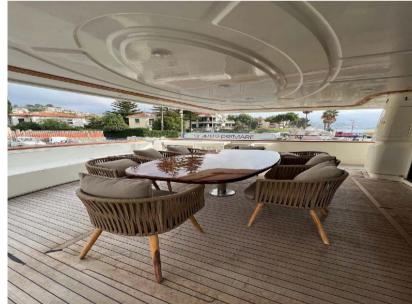

# Description

MYEERAH, a 27.45-meter Motor Yacht crafted in Italy by Custom Line in 2000, stands as one of the distinguished Navetta 27 models. Equipped with two MAN diesel engines, it achieves a top speed of 18.0 knots and a cruising speed of 16.0 knots, offering an impressive maximum cruising range of 1200.0 nautical miles at 15.5 knots. Accommodating up to 8 guests and 4 crew members, MYEERAH boasts a gross tonnage of 157.0 GT and spans a beam of 7.0 meters. Designed by Zuccon International Project, this yacht features meticulous naval architecture and interiors. Its amenities include advanced helm electronic engine controls, GARMIN navigation equipment, teak side walkways, outdoor shower, stern and bow thrusters, hydraulic flaps, a tender garage with a crane, firefighting system, and various lighting options. Other comforts encompass air conditioning, BBQ/grill, water maker, entertainment systems, and a fully-equipped kitchen with appliances such as a freezer, oven, washer dryer, and dishwasher