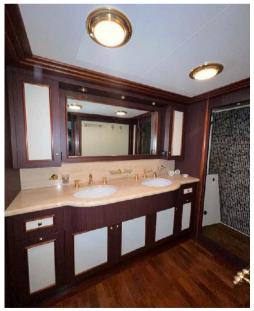

# Description

MYEERAH, a 27.45-meter Motor Yacht crafted in Italy by Custom Line in 2000, stands as one of the distinguished Navetta 27 models. Equipped with two MAN diesel engines, it achieves a top speed of 18.0 knots and a cruising speed of 16.0 knots, offering an impressive maximum cruising range of 1200.0 nautical miles at 15.5 knots. Accommodating up to 8 guests and 4 crew members, MYEERAH boasts a gross tonnage of 157.0 GT and spans a beam of 7.0 meters. Designed by Zuccon International Project, this yacht features meticulous naval architecture and interiors. Its amenities include advanced helm electronic engine controls, GARMIN navigation equipment, teak side walkways, outdoor shower, stern and bow thrusters, hydraulic flaps, a tender garage with a crane, firefighting system, and various lighting options. Other comforts encompass air conditioning, BBQ/grill, water maker, entertainment systems, and a fully-equipped kitchen with appliances such as a freezer, oven, washer dryer, and dishwasher