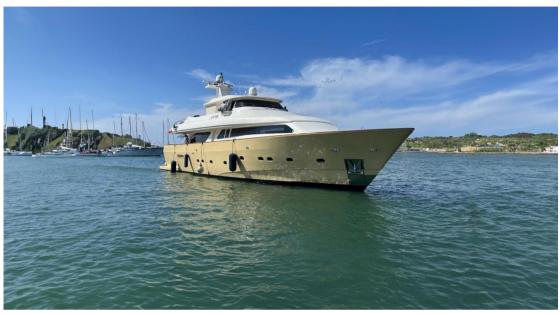

# Description

MYEERAH, a 27.45-meter Motor Yacht crafted in Italy by Custom Line in 2000, stands as one of the distinguished Navetta 27 models. Equipped with two MAN diesel engines, it achieves a top speed of 18.0 knots and a cruising speed of 16.0 knots, offering an impressive maximum cruising range of 1200.0 nautical miles at 15.5 knots. Accommodating up to 8 guests and 4 crew members, MYEERAH boasts a gross tonnage of 157.0 GT and spans a beam of 7.0 meters. Designed by Zuccon International Project, this yacht features meticulous naval architecture and interiors. Its amenities include advanced helm electronic engine controls, GARMIN navigation equipment, teak side walkways, outdoor shower, stern and bow thrusters, hydraulic flaps, a tender garage with a crane, firefighting system, and various lighting options. Other comforts encompass air conditioning, BBQ/grill, water maker, entertainment systems, and a fully-equipped kitchen with appliances such as a freezer, oven, washer dryer, and dishwasher

| General |
|---------|
|---------|

TYPE BRAND MODEL
motorboat custom line Navetta 27