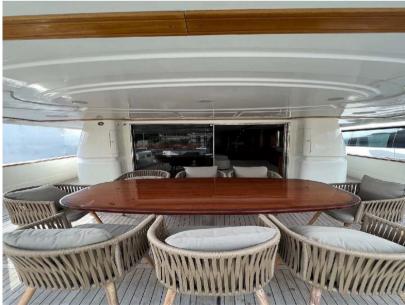

# Description

MYEERAH, a 27.45-meter Motor Yacht crafted in Italy by Custom Line in 2000, stands as one of the distinguished Navetta 27 models. Equipped with two MAN diesel engines, it achieves a top speed of 18.0 knots and a cruising speed of 16.0 knots, offering an impressive maximum cruising range of 1200.0 nautical miles at 15.5 knots. Accommodating up to 8 guests and 4 crew members, MYEERAH boasts a gross tonnage of 157.0 GT and spans a beam of 7.0 meters. Designed by Zuccon International Project, this yacht features meticulous naval architecture and interiors. Its amenities include advanced helm electronic engine controls, GARMIN navigation equipment, teak side walkways, outdoor shower, stern and bow thrusters, hydraulic flaps, a tender garage with a crane, firefighting system, and various lighting options. Other comforts encompass air conditioning, BBQ/grill, water maker, entertainment systems, and a fully-equipped kitchen with appliances such as a freezer, oven, washer dryer, and dishwasher