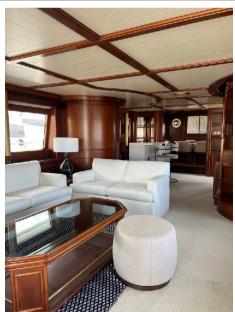

# Description

MYEERAH, a 27.45-meter Motor Yacht crafted in Italy by Custom Line in 2000, stands as one of the distinguished Navetta 27 models. Equipped with two MAN diesel engines, it achieves a top speed of 18.0 knots and a cruising speed of 16.0 knots, offering an impressive maximum cruising range of 1200.0 nautical miles at 15.5 knots. Accommodating up to 8 guests and 4 crew members, MYEERAH boasts a gross tonnage of 157.0 GT and spans a beam of 7.0 meters. Designed by Zuccon International Project, this yacht features meticulous naval architecture and interiors. Its amenities include advanced helm electronic engine controls, GARMIN navigation equipment, teak side walkways, outdoor shower, stern and bow thrusters, hydraulic flaps, a tender garage with a crane, firefighting system, and various lighting options. Other comforts encompass air conditioning, BBQ/grill, water maker, entertainment systems, and a fully-equipped kitchen with appliances such as a freezer, oven, washer dryer, and dishwasher