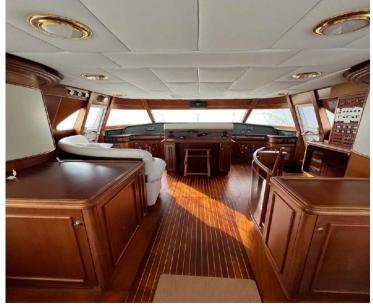

# Description

MYEERAH, a 27.45-meter Motor Yacht crafted in Italy by Custom Line in 2000, stands as one of the distinguished Navetta 27 models. Equipped with two MAN diesel engines, it achieves a top speed of 18.0 knots and a cruising speed of 16.0 knots, offering an impressive maximum cruising range of 1200.0 nautical miles at 15.5 knots. Accommodating up to 8 guests and 4 crew members, MYEERAH boasts a gross tonnage of 157.0 GT and spans a beam of 7.0 meters. Designed by Zuccon International Project, this yacht features meticulous naval architecture and interiors. Its amenities include advanced helm electronic engine controls, GARMIN navigation equipment, teak side walkways, outdoor shower, stern and bow thrusters, hydraulic flaps, a tender garage with a crane, firefighting system, and various lighting options. Other comforts encompass air conditioning, BBQ/grill, water maker, entertainment systems, and a fully-equipped kitchen with appliances such as a freezer, oven, washer dryer, and dishwasher