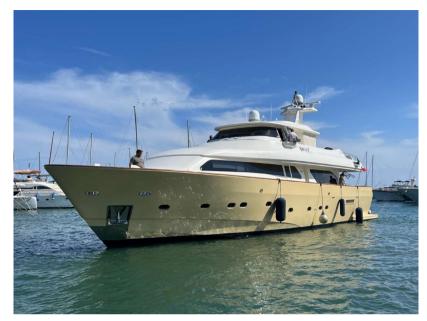

# Description

MYEERAH, a 27.45-meter Motor Yacht crafted in Italy by Custom Line in 2000, stands as one of the distinguished Navetta 27 models. Equipped with two MAN diesel engines, it achieves a top speed of 18.0 knots and a cruising speed of 16.0 knots, offering an impressive maximum cruising range of 1200.0 nautical miles at 15.5 knots. Accommodating up to 8 guests and 4 crew members, MYEERAH boasts a gross tonnage of 157.0 GT and spans a beam of 7.0 meters. Designed by Zuccon International Project, this yacht features meticulous naval architecture and interiors. Its amenities include advanced helm electronic engine controls, GARMIN navigation equipment, teak side walkways, outdoor shower, stern and bow thrusters, hydraulic flaps, a tender garage with a crane, firefighting system, and various lighting options. Other comforts encompass air conditioning, BBQ/grill, water maker, entertainment systems, and a fully-equipped kitchen with appliances such as a freezer, oven, washer dryer, and dishwasher

| General |
|---------|
|---------|

TYPE BRAND MODEL
motorboat custom line Navetta 27