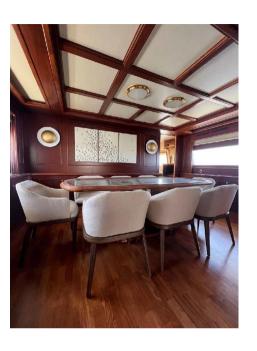

# Description

MYEERAH, a 27.45-meter Motor Yacht crafted in Italy by Custom Line in 2000, stands as one of the distinguished Navetta 27 models. Equipped with two MAN diesel engines, it achieves a top speed of 18.0 knots and a cruising speed of 16.0 knots, offering an impressive maximum cruising range of 1200.0 nautical miles at 15.5 knots. Accommodating up to 8 guests and 4 crew members, MYEERAH boasts a gross tonnage of 157.0 GT and spans a beam of 7.0 meters. Designed by Zuccon International Project, this yacht features meticulous naval architecture and interiors. Its amenities include advanced helm electronic engine controls, GARMIN navigation equipment, teak side walkways, outdoor shower, stern and bow thrusters, hydraulic flaps, a tender garage with a crane, firefighting system, and various lighting options. Other comforts encompass air conditioning, BBQ/grill, water maker, entertainment systems, and a fully-equipped kitchen with appliances such as a freezer, oven, washer dryer, and dishwasher