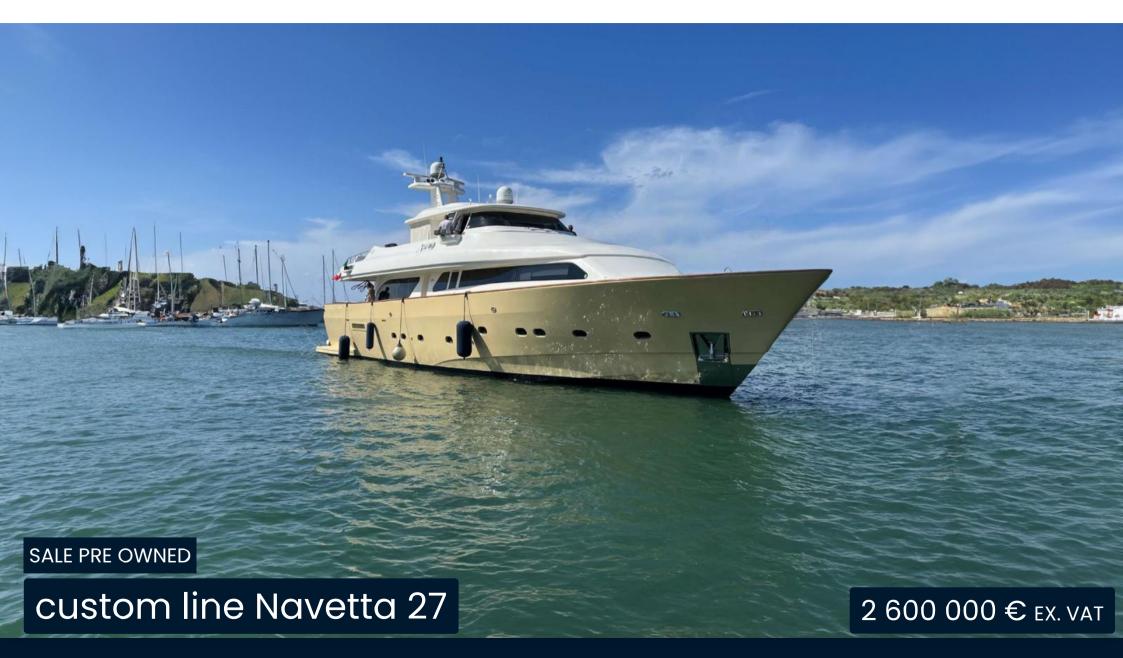

# Description

MYEERAH, a 27.45-meter Motor Yacht crafted in Italy by Custom Line in 2000, stands as one of the distinguished Navetta 27 models. Equipped with two MAN diesel engines, it achieves a top speed of 18.0 knots and a cruising speed of 16.0 knots, offering an impressive maximum cruising range of 1200.0 nautical miles at 15.5 knots. Accommodating up to 8 guests and 4 crew members, MYEERAH boasts a gross tonnage of 157.0 GT and spans a beam of 7.0 meters. Designed by Zuccon International Project, this yacht features meticulous naval architecture and interiors. Its amenities include advanced helm electronic engine controls, GARMIN navigation equipment, teak side walkways, outdoor shower, stern and bow thrusters, hydraulic flaps, a tender garage with a crane, firefighting system, and various lighting options. Other comforts encompass air conditioning, BBQ/grill, water maker, entertainment systems, and a fully-equipped kitchen with appliances such as a freezer, oven, washer dryer, and dishwasher

| General |
|---------|
|---------|

TYPE BRAND MODEL
motorboat custom line Navetta 27