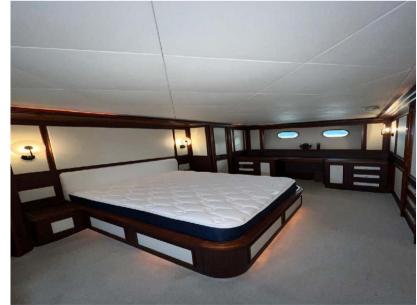

# Description

MYEERAH, a 27.45-meter Motor Yacht crafted in Italy by Custom Line in 2000, stands as one of the distinguished Navetta 27 models. Equipped with two MAN diesel engines, it achieves a top speed of 18.0 knots and a cruising speed of 16.0 knots, offering an impressive maximum cruising range of 1200.0 nautical miles at 15.5 knots. Accommodating up to 8 guests and 4 crew members, MYEERAH boasts a gross tonnage of 157.0 GT and spans a beam of 7.0 meters. Designed by Zuccon International Project, this yacht features meticulous naval architecture and interiors. Its amenities include advanced helm electronic engine controls, GARMIN navigation equipment, teak side walkways, outdoor shower, stern and bow thrusters, hydraulic flaps, a tender garage with a crane, firefighting system, and various lighting options. Other comforts encompass air conditioning, BBQ/grill, water maker, entertainment systems, and a fully-equipped kitchen with appliances such as a freezer, oven, washer dryer, and dishwasher

## **Building / facilities**

AMOUNT OF CABINS

4