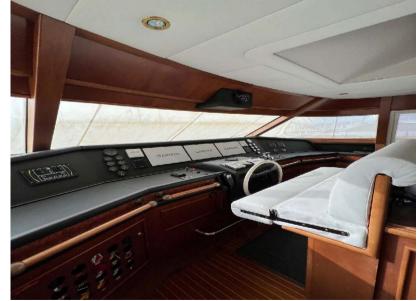

# Description

MYEERAH, a 27.45-meter Motor Yacht crafted in Italy by Custom Line in 2000, stands as one of the distinguished Navetta 27 models. Equipped with two MAN diesel engines, it achieves a top speed of 18.0 knots and a cruising speed of 16.0 knots, offering an impressive maximum cruising range of 1200.0 nautical miles at 15.5 knots. Accommodating up to 8 guests and 4 crew members, MYEERAH boasts a gross tonnage of 157.0 GT and spans a beam of 7.0 meters. Designed by Zuccon International Project, this yacht features meticulous naval architecture and interiors. Its amenities include advanced helm electronic engine controls, GARMIN navigation equipment, teak side walkways, outdoor shower, stern and bow thrusters, hydraulic flaps, a tender garage with a crane, firefighting system, and various lighting options. Other comforts encompass air conditioning, BBQ/grill, water maker, entertainment systems, and a fully-equipped kitchen with appliances such as a freezer, oven, washer dryer, and dishwasher