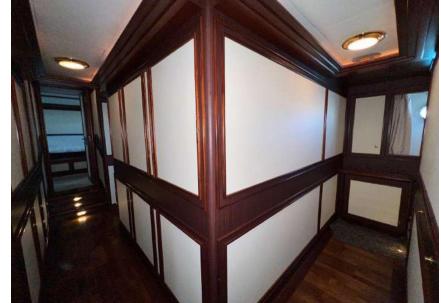

# Description

MYEERAH, a 27.45-meter Motor Yacht crafted in Italy by Custom Line in 2000, stands as one of the distinguished Navetta 27 models. Equipped with two MAN diesel engines, it achieves a top speed of 18.0 knots and a cruising speed of 16.0 knots, offering an impressive maximum cruising range of 1200.0 nautical miles at 15.5 knots. Accommodating up to 8 guests and 4 crew members, MYEERAH boasts a gross tonnage of 157.0 GT and spans a beam of 7.0 meters. Designed by Zuccon International Project, this yacht features meticulous naval architecture and interiors. Its amenities include advanced helm electronic engine controls, GARMIN navigation equipment, teak side walkways, outdoor shower, stern and bow thrusters, hydraulic flaps, a tender garage with a crane, firefighting system, and various lighting options. Other comforts encompass air conditioning, BBQ/grill, water maker, entertainment systems, and a fully-equipped kitchen with appliances such as a freezer, oven, washer dryer, and dishwasher