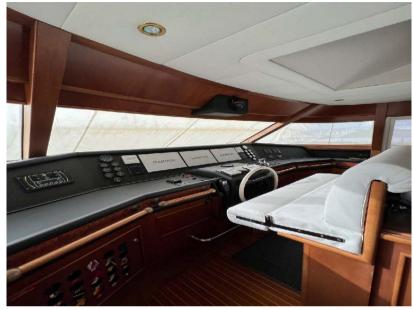

# Description

MYEERAH, a 27.45-meter Motor Yacht crafted in Italy by Custom Line in 2000, stands as one of the distinguished Navetta 27 models. Equipped with two MAN diesel engines, it achieves a top speed of 18.0 knots and a cruising speed of 16.0 knots, offering an impressive maximum cruising range of 1200.0 nautical miles at 15.5 knots. Accommodating up to 8 guests and 4 crew members, MYEERAH boasts a gross tonnage of 157.0 GT and spans a beam of 7.0 meters. Designed by Zuccon International Project, this yacht features meticulous naval architecture and interiors. Its amenities include advanced helm electronic engine controls, GARMIN navigation equipment, teak side walkways, outdoor shower, stern and bow thrusters, hydraulic flaps, a tender garage with a crane, firefighting system, and various lighting options. Other comforts encompass air conditioning, BBQ/grill, water maker, entertainment systems, and a fully-equipped kitchen with appliances such as a freezer, oven, washer dryer, and dishwasher