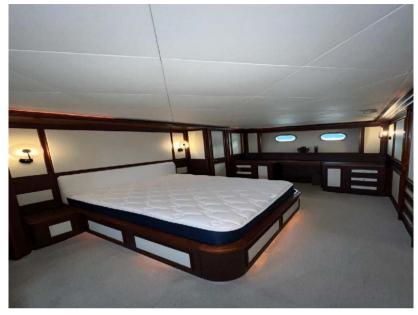

# Description

MYEERAH, a 27.45-meter Motor Yacht crafted in Italy by Custom Line in 2000, stands as one of the distinguished Navetta 27 models. Equipped with two MAN diesel engines, it achieves a top speed of 18.0 knots and a cruising speed of 16.0 knots, offering an impressive maximum cruising range of 1200.0 nautical miles at 15.5 knots. Accommodating up to 8 guests and 4 crew members, MYEERAH boasts a gross tonnage of 157.0 GT and spans a beam of 7.0 meters. Designed by Zuccon International Project, this yacht features meticulous naval architecture and interiors. Its amenities include advanced helm electronic engine controls, GARMIN navigation equipment, teak side walkways, outdoor shower, stern and bow thrusters, hydraulic flaps, a tender garage with a crane, firefighting system, and various lighting options. Other comforts encompass air conditioning, BBQ/grill, water maker, entertainment systems, and a fully-equipped kitchen with appliances such as a freezer, oven, washer dryer, and dishwasher

## **Building / facilities**

AMOUNT OF CABINS

4