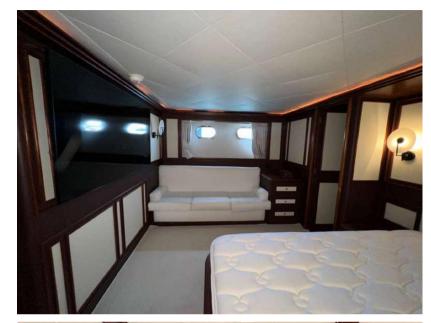

# Description

MYEERAH, a 27.45-meter Motor Yacht crafted in Italy by Custom Line in 2000, stands as one of the distinguished Navetta 27 models. Equipped with two MAN diesel engines, it achieves a top speed of 18.0 knots and a cruising speed of 16.0 knots, offering an impressive maximum cruising range of 1200.0 nautical miles at 15.5 knots. Accommodating up to 8 guests and 4 crew members, MYEERAH boasts a gross tonnage of 157.0 GT and spans a beam of 7.0 meters. Designed by Zuccon International Project, this yacht features meticulous naval architecture and interiors. Its amenities include advanced helm electronic engine controls, GARMIN navigation equipment, teak side walkways, outdoor shower, stern and bow thrusters, hydraulic flaps, a tender garage with a crane, firefighting system, and various lighting options. Other comforts encompass air conditioning, BBQ/grill, water maker, entertainment systems, and a fully-equipped kitchen with appliances such as a freezer, oven, washer dryer, and dishwasher

## **Building / facilities**

AMOUNT OF CABINS

4