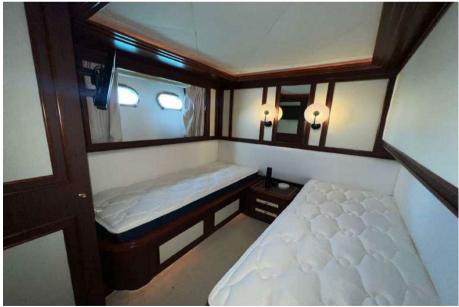

# Description

MYEERAH, a 27.45-meter Motor Yacht crafted in Italy by Custom Line in 2000, stands as one of the distinguished Navetta 27 models. Equipped with two MAN diesel engines, it achieves a top speed of 18.0 knots and a cruising speed of 16.0 knots, offering an impressive maximum cruising range of 1200.0 nautical miles at 15.5 knots. Accommodating up to 8 guests and 4 crew members, MYEERAH boasts a gross tonnage of 157.0 GT and spans a beam of 7.0 meters. Designed by Zuccon International Project, this yacht features meticulous naval architecture and interiors. Its amenities include advanced helm electronic engine controls, GARMIN navigation equipment, teak side walkways, outdoor shower, stern and bow thrusters, hydraulic flaps, a tender garage with a crane, firefighting system, and various lighting options. Other comforts encompass air conditioning, BBQ/grill, water maker, entertainment systems, and a fully-equipped kitchen with appliances such as a freezer, oven, washer dryer, and dishwasher

## **Building / facilities**

AMOUNT OF CABINS

4