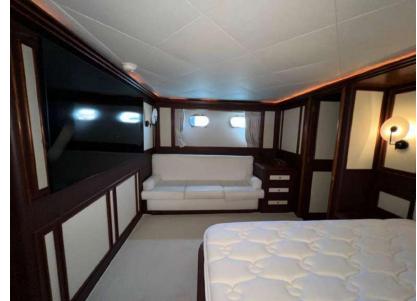

# Description

MYEERAH, a 27.45-meter Motor Yacht crafted in Italy by Custom Line in 2000, stands as one of the distinguished Navetta 27 models. Equipped with two MAN diesel engines, it achieves a top speed of 18.0 knots and a cruising speed of 16.0 knots, offering an impressive maximum cruising range of 1200.0 nautical miles at 15.5 knots. Accommodating up to 8 guests and 4 crew members, MYEERAH boasts a gross tonnage of 157.0 GT and spans a beam of 7.0 meters. Designed by Zuccon International Project, this yacht features meticulous naval architecture and interiors. Its amenities include advanced helm electronic engine controls, GARMIN navigation equipment, teak side walkways, outdoor shower, stern and bow thrusters, hydraulic flaps, a tender garage with a crane, firefighting system, and various lighting options. Other comforts encompass air conditioning, BBQ/grill, water maker, entertainment systems, and a fully-equipped kitchen with appliances such as a freezer, oven, washer dryer, and dishwasher

## **Building / facilities**

AMOUNT OF CABINS

4