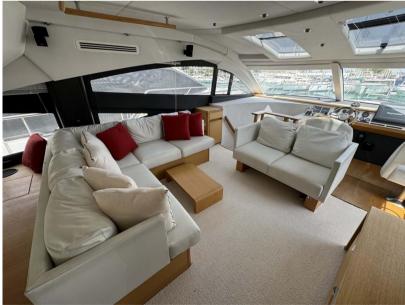

## Description

Opportunity to seize.

This Sealine T60 Aura from 2011, having cruised only 600 hours, is for sale on the Côte d'Azur.

Equipped with countless options, this boat is particularly attractive at this price.

## Main equipment:

- 2 Volvo Penta 900hp engines
- Kohler 13kW generator
- Bow and stern thrusters
- Teak everywhere
- Air conditioning
- Tender
- Many others (see list)

I warmly encourage you to contact me for a visit.