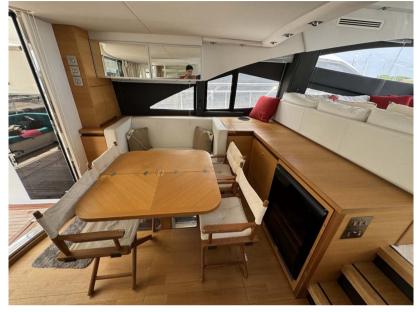

## Description

Opportunity to seize.

This Sealine T60 Aura from 2011, having cruised only 600 hours, is for sale on the Côte d'Azur.

Equipped with countless options, this boat is particularly attractive at this price.

## Main equipment:

- 2 Volvo Penta 900hp engines
- Kohler 13kW generator
- Bow and stern thrusters
- Teak everywhere
- Air conditioning
- Tender
- Many others (see list)

I warmly encourage you to contact me for a visit.