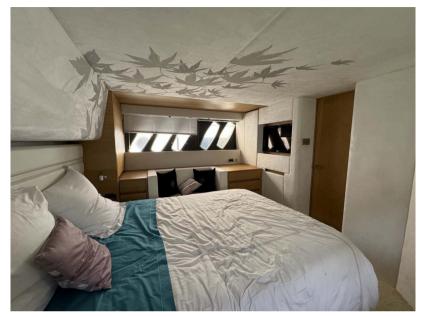

## Description

Opportunity to seize.

This Sealine T60 Aura from 2011, having cruised only 600 hours, is for sale on the Côte d'Azur.

Equipped with countless options, this boat is particularly attractive at this price.

## Main equipment:

- 2 Volvo Penta 900hp engines
- Kohler 13kW generator
- Bow and stern thrusters
- Teak everywhere
- Air conditioning
- Tender
- Many others (see list)

I warmly encourage you to contact me for a visit.