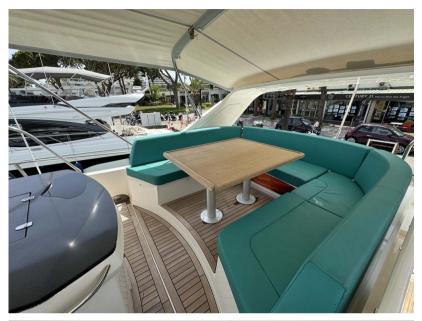

## Main equipment:

- 2 Volvo Penta 900hp engines
- Kohler 13kW generator
- Bow and stern thrusters
- Teak everywhere
- Air conditioning
- Tender
- Many others (see list)

I warmly encourage you to contact me for a visit.