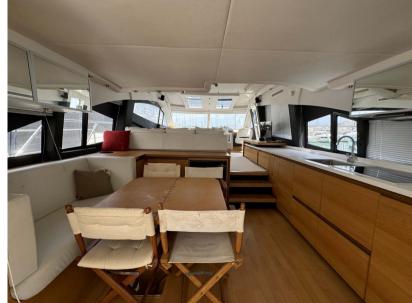

## Description

Opportunity to seize.

This Sealine T60 Aura from 2011, having cruised only 600 hours, is for sale on the Côte d'Azur.

Equipped with countless options, this boat is particularly attractive at this price.

## Main equipment:

- 2 Volvo Penta 900hp engines
- Kohler 13kW generator
- Bow and stern thrusters
- Teak everywhere
- Air conditioning
- Tender
- Many others (see list)

I warmly encourage you to contact me for a visit.