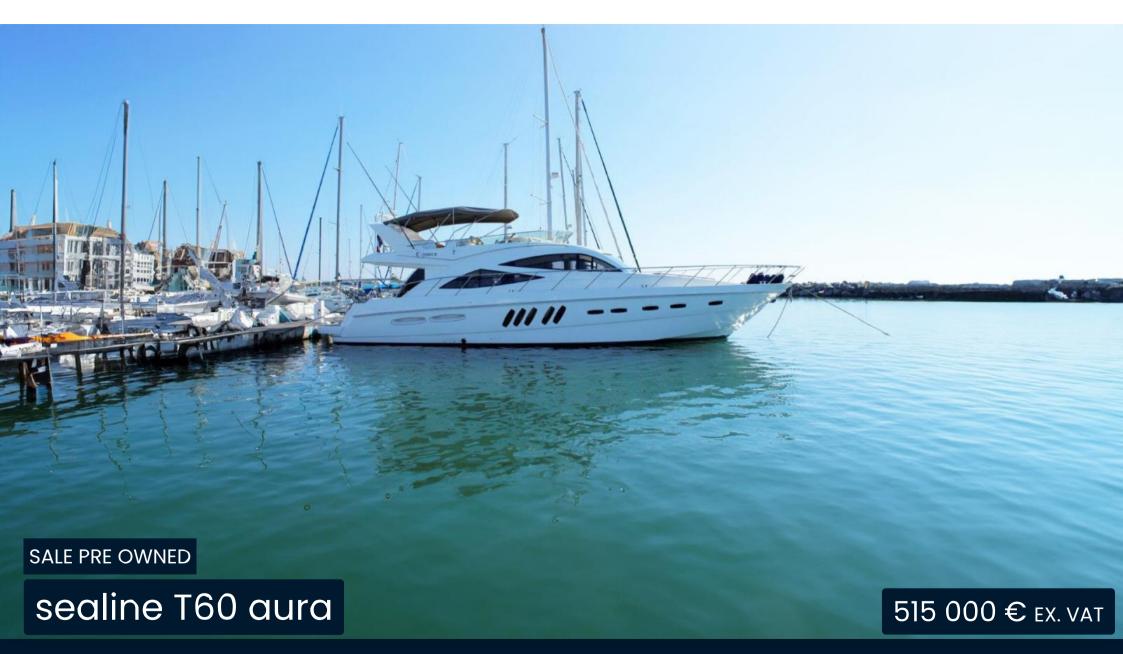

## Description

Opportunity to seize.

This Sealine T60 Aura from 2011, having cruised only 600 hours, is for sale on the Côte d'Azur.

Equipped with countless options, this boat is particularly attractive at this price.

## Main equipment:

- 2 Volvo Penta 900hp engines
- Kohler 13kW generator
- Bow and stern thrusters
- Teak everywhere
- Air conditioning
- Tender
- Many others (see list)

I warmly encourage you to contact me for a visit.