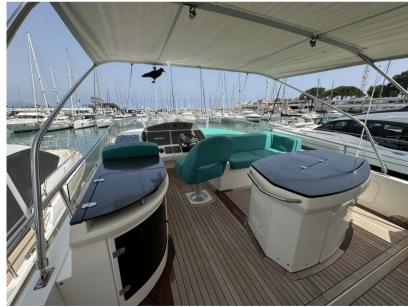

## Main equipment:

- 2 Volvo Penta 900hp engines
- Kohler 13kW generator
- Bow and stern thrusters
- Teak everywhere
- Air conditioning
- Tender
- Many others (see list)

I warmly encourage you to contact me for a visit.