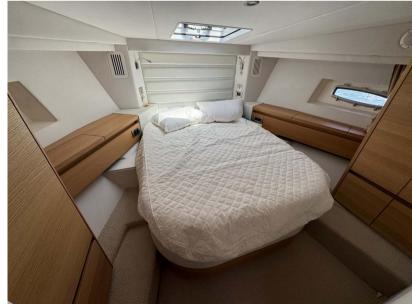

## Main equipment:

- 2 Volvo Penta 900hp engines
- Kohler 13kW generator
- Bow and stern thrusters
- Teak everywhere
- Air conditioning
- Tender
- Many others (see list)

I warmly encourage you to contact me for a visit.