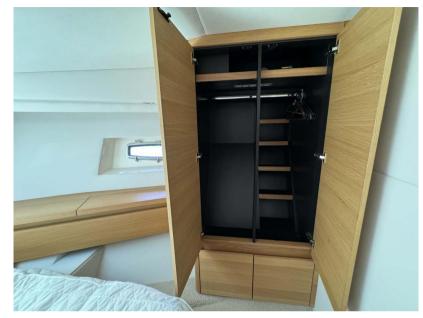

## Main equipment:

- 2 Volvo Penta 900hp engines
- Kohler 13kW generator
- Bow and stern thrusters
- Teak everywhere
- Air conditioning
- Tender
- Many others (see list)

I warmly encourage you to contact me for a visit.