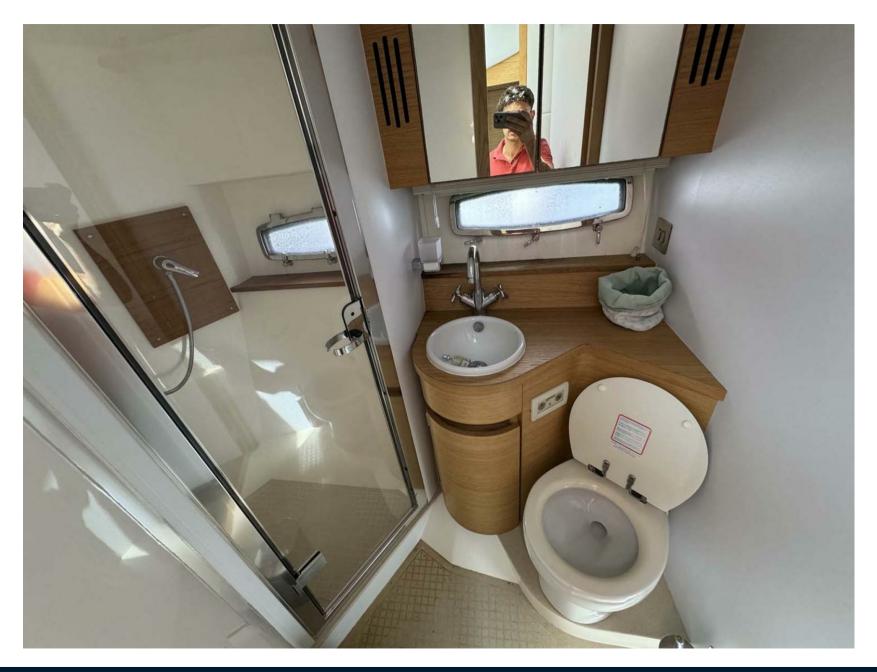

## Description

Opportunity to seize.

This Sealine T60 Aura from 2011, having cruised only 600 hours, is for sale on the Côte d'Azur.

Equipped with countless options, this boat is particularly attractive at this price.

## Main equipment:

- 2 Volvo Penta 900hp engines
- Kohler 13kW generator
- Bow and stern thrusters
- Teak everywhere
- Air conditioning
- Tender
- Many others (see list)

I warmly encourage you to contact me for a visit.