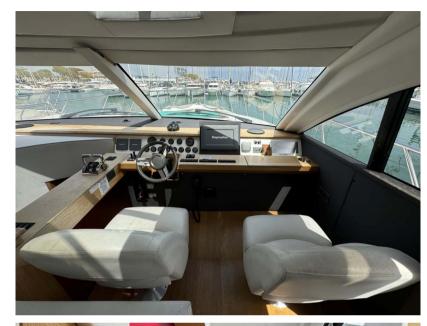

## Description

Opportunity to seize.

This Sealine T60 Aura from 2011, having cruised only 600 hours, is for sale on the Côte d'Azur.

Equipped with countless options, this boat is particularly attractive at this price.

## Main equipment:

- 2 Volvo Penta 900hp engines
- Kohler 13kW generator
- Bow and stern thrusters
- Teak everywhere
- Air conditioning
- Tender
- Many others (see list)

I warmly encourage you to contact me for a visit.