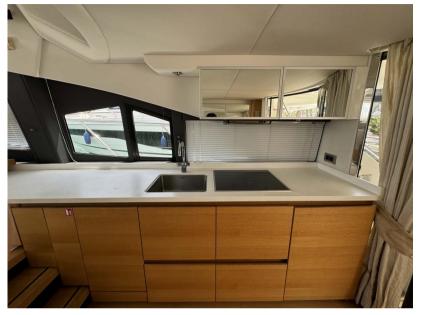

## Description

Opportunity to seize.

This Sealine T60 Aura from 2011, having cruised only 600 hours, is for sale on the Côte d'Azur.

Equipped with countless options, this boat is particularly attractive at this price.

## Main equipment:

- 2 Volvo Penta 900hp engines
- Kohler 13kW generator
- Bow and stern thrusters
- Teak everywhere
- Air conditioning
- Tender
- Many others (see list)

I warmly encourage you to contact me for a visit.