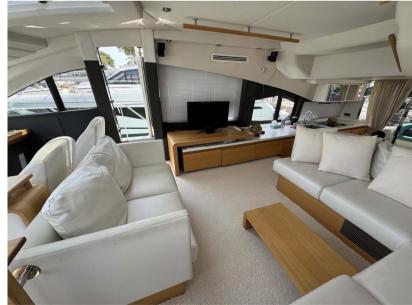

## Description

Opportunity to seize.

This Sealine T60 Aura from 2011, having cruised only 600 hours, is for sale on the Côte d'Azur.

Equipped with countless options, this boat is particularly attractive at this price.

## Main equipment:

- 2 Volvo Penta 900hp engines
- Kohler 13kW generator
- Bow and stern thrusters
- Teak everywhere
- Air conditioning
- Tender
- Many others (see list)

I warmly encourage you to contact me for a visit.