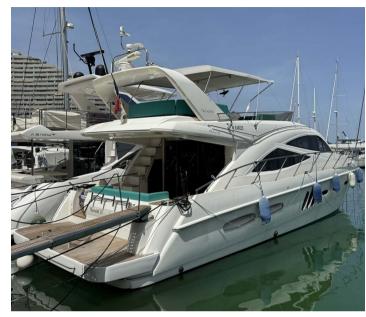

## Description

Opportunity to seize.

This Sealine T60 Aura from 2011, having cruised only 600 hours, is for sale on the Côte d'Azur.

Equipped with countless options, this boat is particularly attractive at this price.

## Main equipment:

- 2 Volvo Penta 900hp engines
- Kohler 13kW generator
- Bow and stern thrusters
- Teak everywhere
- Air conditioning
- Tender
- Many others (see list)

I warmly encourage you to contact me for a visit.