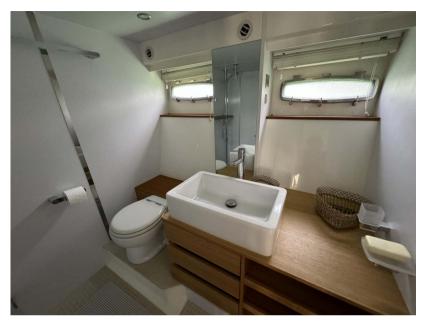

## Description

Opportunity to seize.

This Sealine T60 Aura from 2011, having cruised only 600 hours, is for sale on the Côte d'Azur.

Equipped with countless options, this boat is particularly attractive at this price.

## Main equipment:

- 2 Volvo Penta 900hp engines
- Kohler 13kW generator
- Bow and stern thrusters
- Teak everywhere
- Air conditioning
- Tender
- Many others (see list)

I warmly encourage you to contact me for a visit.