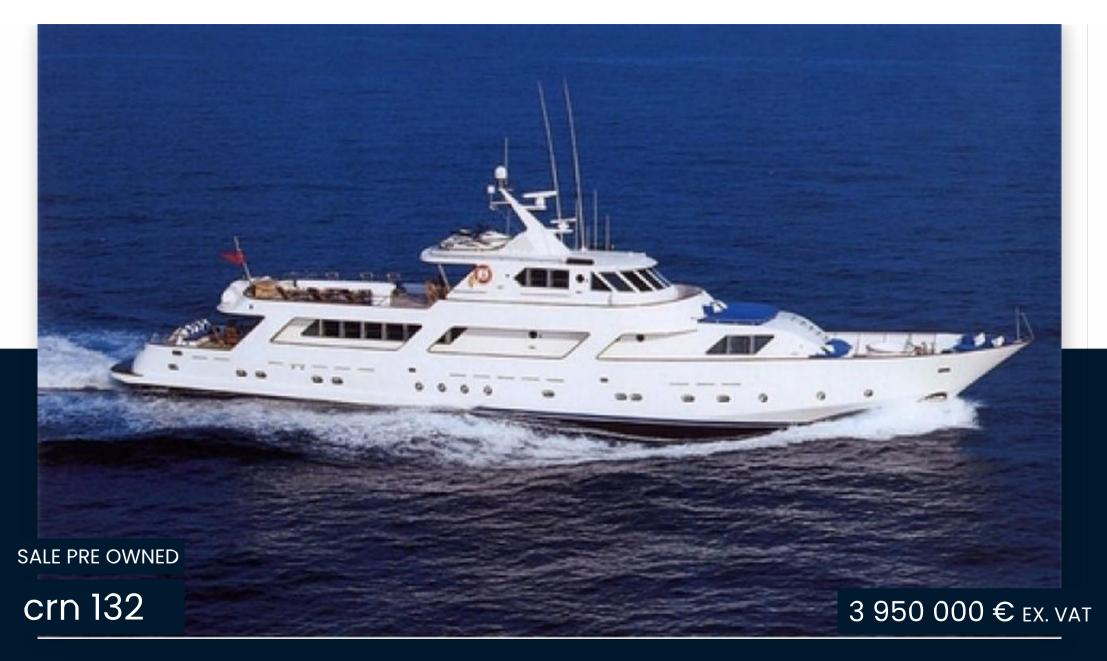

# Description

Very successful charter boat with a special commercially authorisation for 49 guests. She is very well maintained by a serious crew and she had a big refit in 2000.

| TYPE      | BRAND | MODEL | CURRENT LOCATION |
|-----------|-------|-------|------------------|
| motorboat | crn   | 132   | French riviera   |