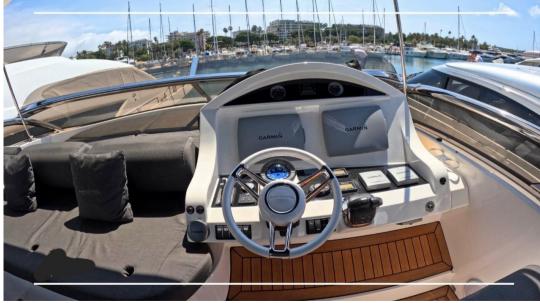

## Description

This model Pearl 60 boasts the new contemporary 'open plan' layout and oozes style and sophistication. The stunning interior is finished in American Walnut joinery with black granite and Avonite surfaces, contemporary fittings & almond Ultra Leather upholstery. This luxury aft cabin motor yacht is remarkably spacious with four sumptuous cabins and exhilarating performance. Her power comes from 2 Volvo Penta engines with silky smooth power and comfortable cruising.