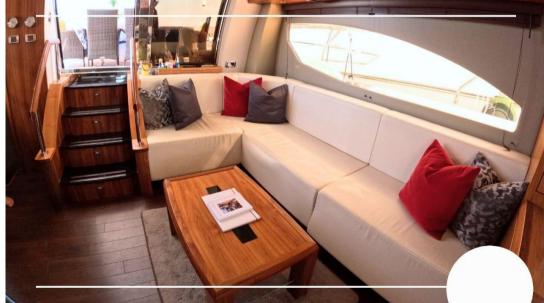

## Description

This model Pearl 60 boasts the new contemporary 'open plan' layout and oozes style and sophistication. The stunning interior is finished in American Walnut joinery with black granite and Avonite surfaces, contemporary fittings & almond Ultra Leather upholstery. This luxury aft cabin motor yacht is remarkably spacious with four sumptuous cabins and exhilarating performance. Her power comes from 2 Volvo Penta engines with silky smooth power and comfortable cruising.