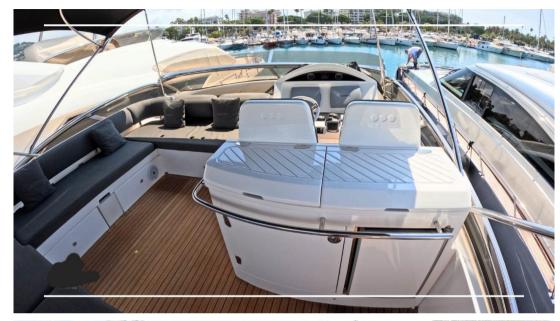

## Description

This model Pearl 60 boasts the new contemporary 'open plan' layout and oozes style and sophistication. The stunning interior is finished in American Walnut joinery with black granite and Avonite surfaces, contemporary fittings & almond Ultra Leather upholstery. This luxury aft cabin motor yacht is remarkably spacious with four sumptuous cabins and exhilarating performance. Her power comes from 2 Volvo Penta engines with silky smooth power and comfortable cruising.