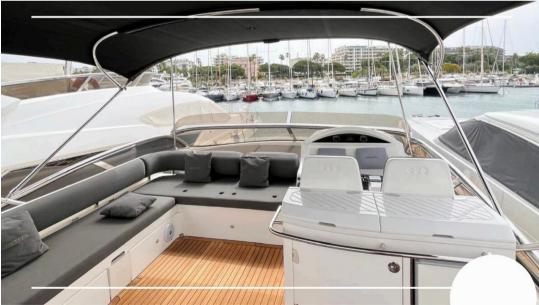

## Description

This model Pearl 60 boasts the new contemporary 'open plan' layout and oozes style and sophistication. The stunning interior is finished in American Walnut joinery with black granite and Avonite surfaces, contemporary fittings & almond Ultra Leather upholstery. This luxury aft cabin motor yacht is remarkably spacious with four sumptuous cabins and exhilarating performance. Her power comes from 2 Volvo Penta engines with silky smooth power and comfortable cruising.