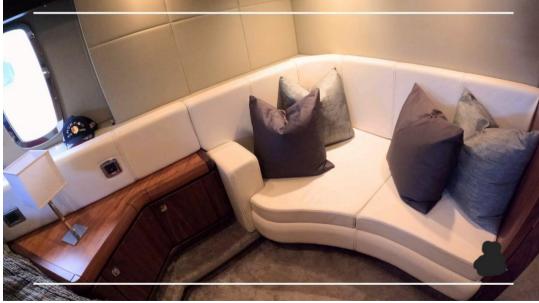

## Description

This model Pearl 60 boasts the new contemporary 'open plan' layout and oozes style and sophistication. The stunning interior is finished in American Walnut joinery with black granite and Avonite surfaces, contemporary fittings & almond Ultra Leather upholstery. This luxury aft cabin motor yacht is remarkably spacious with four sumptuous cabins and exhilarating performance. Her power comes from 2 Volvo Penta engines with silky smooth power and comfortable cruising.