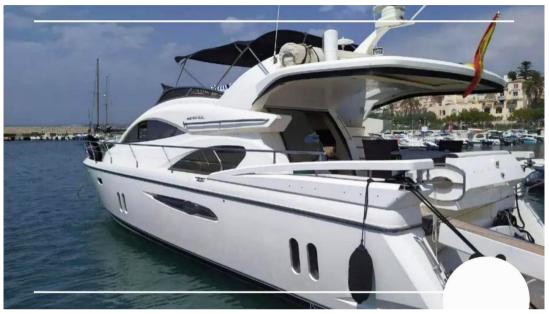

## Description

This model Pearl 60 boasts the new contemporary 'open plan' layout and oozes style and sophistication. The stunning interior is finished in American Walnut joinery with black granite and Avonite surfaces, contemporary fittings & almond Ultra Leather upholstery. This luxury aft cabin motor yacht is remarkably spacious with four sumptuous cabins and exhilarating performance. Her power comes from 2 Volvo Penta engines with silky smooth power and comfortable cruising.