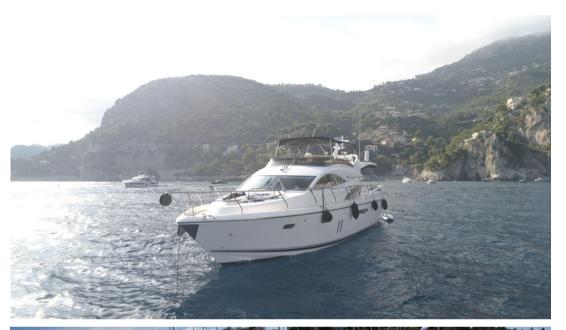

## Description

This model Pearl 60 boasts the new contemporary 'open plan' layout and oozes style and sophistication. The stunning interior is finished in American Walnut joinery with black granite and Avonite surfaces, contemporary fittings & almond Ultra Leather upholstery. This luxury aft cabin motor yacht is remarkably spacious with four sumptuous cabins and exhilarating performance. Her power comes from 2 Volvo Penta engines with silky smooth power and comfortable cruising.