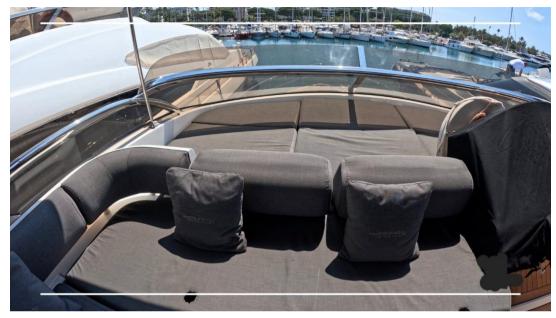

## Description

This model Pearl 60 boasts the new contemporary 'open plan' layout and oozes style and sophistication. The stunning interior is finished in American Walnut joinery with black granite and Avonite surfaces, contemporary fittings & almond Ultra Leather upholstery. This luxury aft cabin motor yacht is remarkably spacious with four sumptuous cabins and exhilarating performance. Her power comes from 2 Volvo Penta engines with silky smooth power and comfortable cruising.