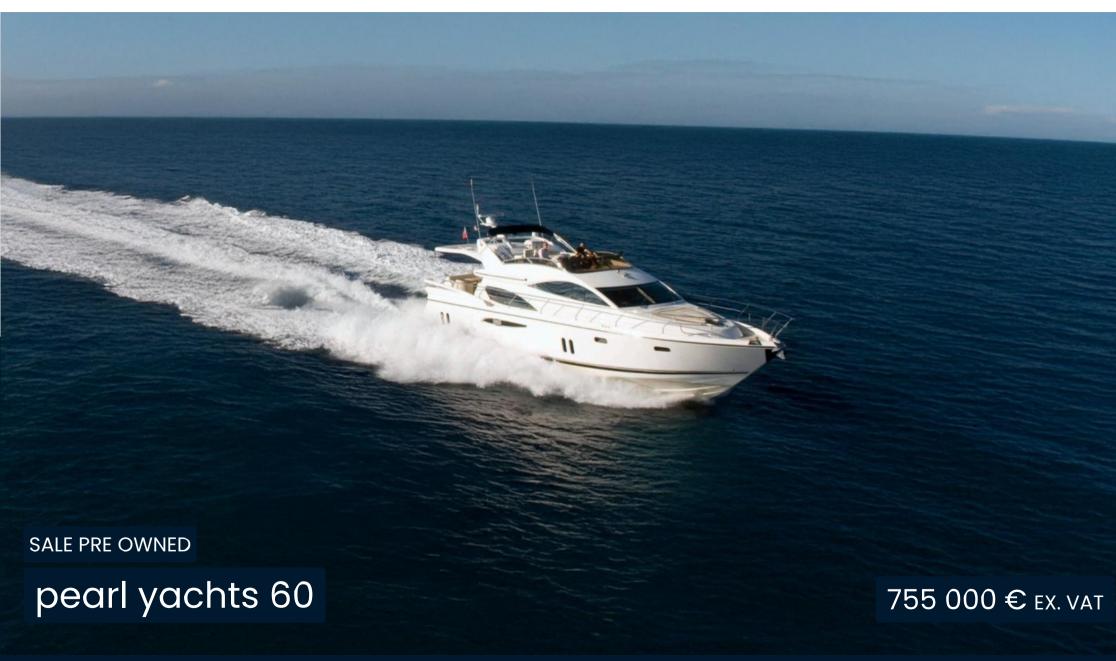

## Description

This model Pearl 60 boasts the new contemporary 'open plan' layout and oozes style and sophistication. The stunning interior is finished in American Walnut joinery with black granite and Avonite surfaces, contemporary fittings & almond Ultra Leather upholstery. This luxury aft cabin motor yacht is remarkably spacious with four sumptuous cabins and exhilarating performance. Her power comes from 2 Volvo Penta engines with silky smooth power and comfortable cruising.

| Ge | n | e | ra |  |
|----|---|---|----|--|
|    |   | • | ш  |  |

| TYPE<br>motorboat                  | BRAND<br>pearl yachts  | MODEL<br>60       | CURRENT LOCATION  Cannes |  |
|------------------------------------|------------------------|-------------------|--------------------------|--|
| Dimensions / Performance           |                        |                   |                          |  |
| FUEL CAPACITY (L) 2800             | CRUISING SPEED (ND) 23 | TOP SPEED (ND) 28 |                          |  |
| Building / facilities              |                        |                   |                          |  |
| HULL MATERIAL GRP                  | AMOUNT OF CABINS 4     |                   |                          |  |
| Engine room                        |                        |                   |                          |  |
| NUMBER OF ENGINES HORSE POWER (CV) | ENGINE HOURS           | FUEL              |                          |  |