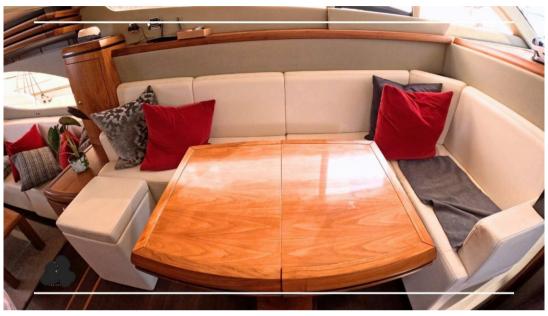

## Description

This model Pearl 60 boasts the new contemporary 'open plan' layout and oozes style and sophistication. The stunning interior is finished in American Walnut joinery with black granite and Avonite surfaces, contemporary fittings & almond Ultra Leather upholstery. This luxury aft cabin motor yacht is remarkably spacious with four sumptuous cabins and exhilarating performance. Her power comes from 2 Volvo Penta engines with silky smooth power and comfortable cruising.