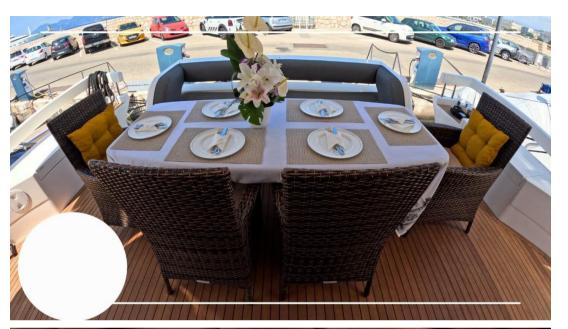

## Description

This model Pearl 60 boasts the new contemporary 'open plan' layout and oozes style and sophistication. The stunning interior is finished in American Walnut joinery with black granite and Avonite surfaces, contemporary fittings & almond Ultra Leather upholstery. This luxury aft cabin motor yacht is remarkably spacious with four sumptuous cabins and exhilarating performance. Her power comes from 2 Volvo Penta engines with silky smooth power and comfortable cruising.