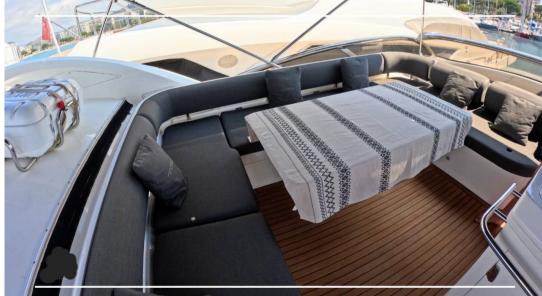

## Description

This model Pearl 60 boasts the new contemporary 'open plan' layout and oozes style and sophistication. The stunning interior is finished in American Walnut joinery with black granite and Avonite surfaces, contemporary fittings & almond Ultra Leather upholstery. This luxury aft cabin motor yacht is remarkably spacious with four sumptuous cabins and exhilarating performance. Her power comes from 2 Volvo Penta engines with silky smooth power and comfortable cruising.