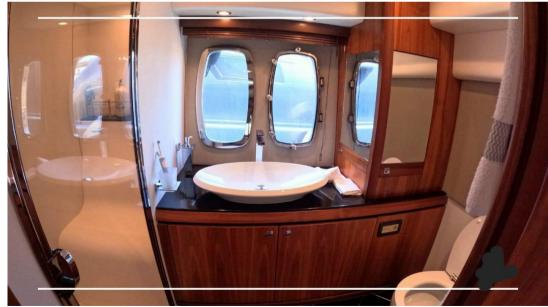

## Description

This model Pearl 60 boasts the new contemporary 'open plan' layout and oozes style and sophistication. The stunning interior is finished in American Walnut joinery with black granite and Avonite surfaces, contemporary fittings & almond Ultra Leather upholstery. This luxury aft cabin motor yacht is remarkably spacious with four sumptuous cabins and exhilarating performance. Her power comes from 2 Volvo Penta engines with silky smooth power and comfortable cruising.