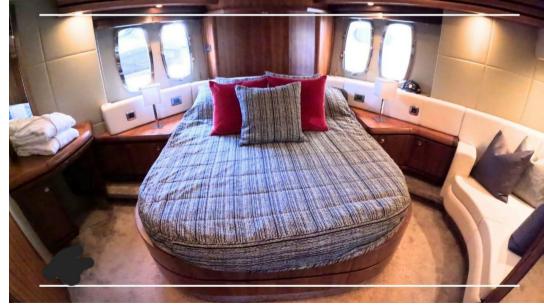

## Description

This model Pearl 60 boasts the new contemporary 'open plan' layout and oozes style and sophistication. The stunning interior is finished in American Walnut joinery with black granite and Avonite surfaces, contemporary fittings & almond Ultra Leather upholstery. This luxury aft cabin motor yacht is remarkably spacious with four sumptuous cabins and exhilarating performance. Her power comes from 2 Volvo Penta engines with silky smooth power and comfortable cruising.