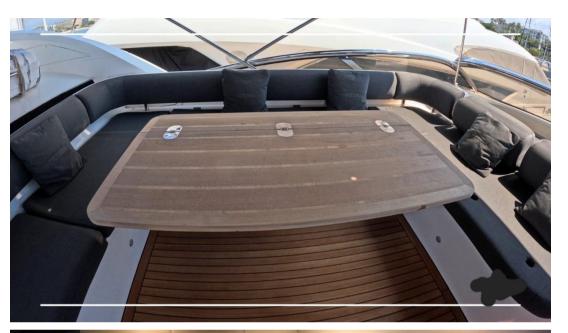

## Description

This model Pearl 60 boasts the new contemporary 'open plan' layout and oozes style and sophistication. The stunning interior is finished in American Walnut joinery with black granite and Avonite surfaces, contemporary fittings & almond Ultra Leather upholstery. This luxury aft cabin motor yacht is remarkably spacious with four sumptuous cabins and exhilarating performance. Her power comes from 2 Volvo Penta engines with silky smooth power and comfortable cruising.