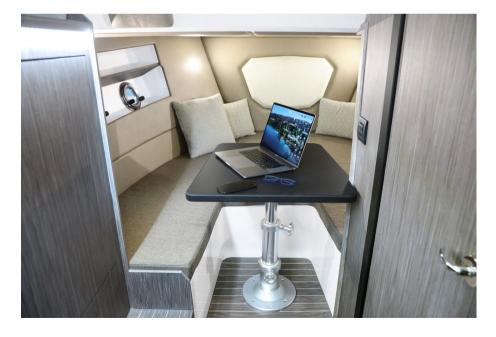

Domestic Facilities onboard:

12V Outlets, 220V Outlets, Black Water Tank, Electric Toilet.

**Entertainment:** 

Speakers, Hi-Fi.

Kitchen and appliances:

Burner, 2 Deck Refrigerator.

Upholstery:

Stern Cushions, Bow Cushions, Instrument Cover, Seat Cover, Sunshade.

**Building / facilities** 

AMOUNT OF CABINS

BERTHS

BATHROOM(S)

**Engine room** 

ENGINE

Mercury V8 300

Number of engines horse power (CV)  $2 \times 300$ 