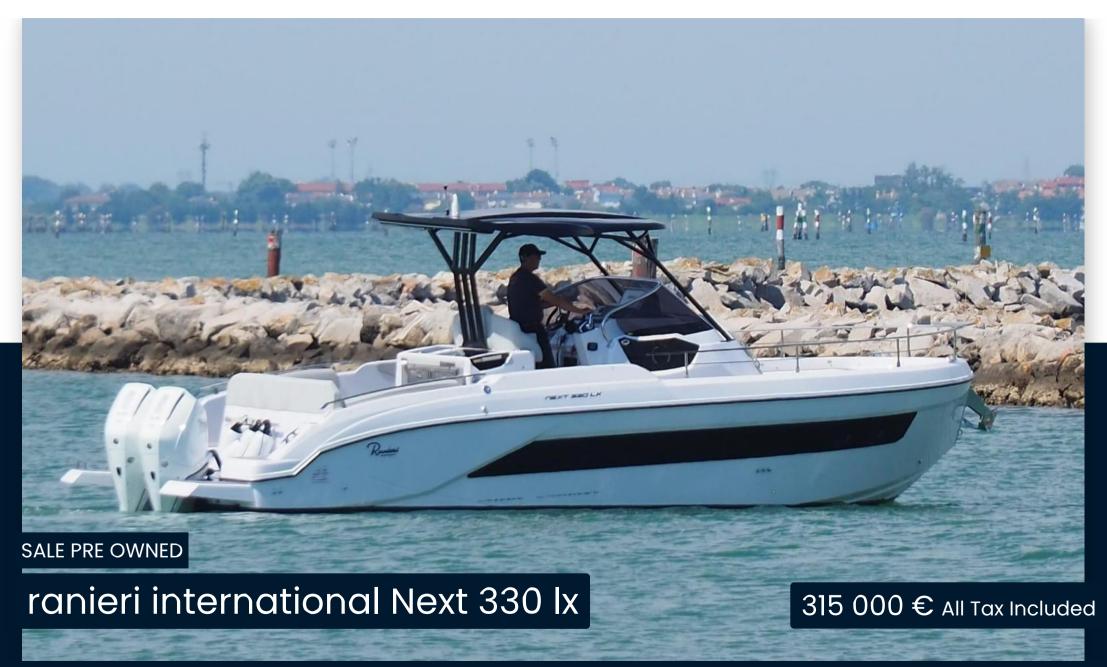

BRAND

ranieri international

MODEL

Next 330 lx

**GUESTS CRUISING** 

12

**Dimensions / Performance** 

FUEL CAPACITY (L) 700

**ENGINE MANUFACTURER** 

Mercury V8 300

**HORSE POWER** 

2 X 300 CV

**General** 

TYPE

Motorboat

CURRENT LOCATION
Friuli-venezia giulia

## **Specifications**

YEAR

2024

**WIDTH** 

3.00

**GUESTS CRUISING** 

12

**BATHROOMS** 