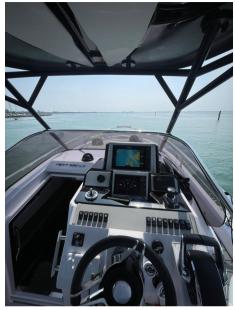

## Description

Navigation equipment:

Joystick, Plotter with GPS antenna, Dynamic positioning system.

Staging and technical:

Engine Alarm, Water pressure pump, Deck Shower, Electric Flaps, Washbasin in the cockpit, Courtesy Lights, Platform, Shorepower connector, Electric Windlass, swimming ladder, cockpit table, Horn, T-Top.

ENGINE HOURS

BOW THRUSTER

Electricity / air conditioning

**ENGINE BATTERY** 

BATTERY CHARGER

**Navigation equipment** 

**AUTO PILOT** 

NAVIGATION COMPASS