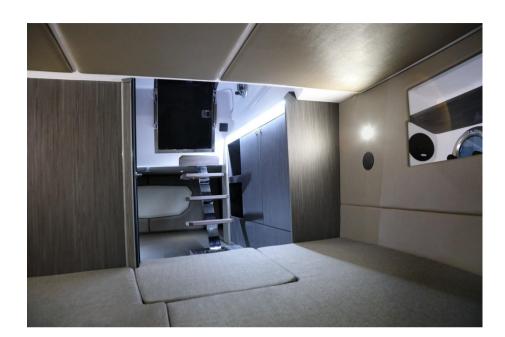

**ENGINE HOURS** 

30

LENGTH

9.84

**FUEL TANK CAPACITY** 

700

CABINS

1

**Building / facilities** 

AMOUNT OF CABINS

BERTHS

BATHROOM(S)

**Engine room** 

ENGINE

Mercury V8 300

Number of engines horse power (CV)  $2 \times 300$ 