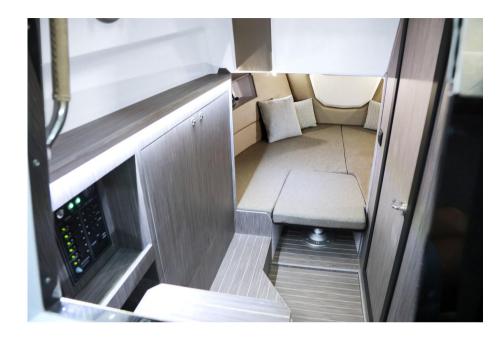

Domestic Facilities onboard:

12V Outlets, 220V Outlets, Black Water Tank, Electric Toilet.

**Entertainment:** 

Speakers, Hi-Fi.

Kitchen and appliances:

Burner, 2 Deck Refrigerator.

Upholstery:

Stern Cushions, Bow Cushions, Instrument Cover, Seat Cover, Sunshade.

**Building / facilities** 

AMOUNT OF CABINS

BERTHS

BATHROOM(S)

**Engine room** 

ENGINE

Mercury V8 300

Number of engines horse power (CV)  $2 \times 300$ 