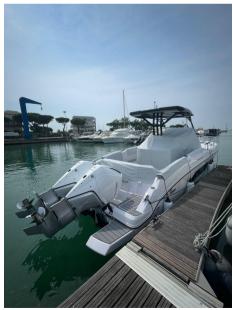

**ENGINE MANUFACTURER** 

Mercury V8 300

**HORSE POWER** 

2 X 300 CV

**General** 

TYPE

Motorboat

CURRENT LOCATION
Friuli-venezia giulia

**Building / facilities** 

AMOUNT OF CABINS

BERTHS

BATHROOM(S)

**Engine room** 

ENGINE

Mercury V8 300

Number of engines horse power (CV)  $2 \times 300$ 