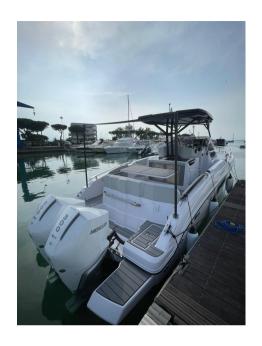

**ENGINE MANUFACTURER** 

Mercury V8 300

**HORSE POWER** 

2 X 300 CV

**General** 

TYPE

Motorboat

CURRENT LOCATION
Friuli-venezia giulia

**Building / facilities** 

AMOUNT OF CABINS

BERTHS

BATHROOM(S)

**Engine room** 

ENGINE

Mercury V8 300

Number of engines horse power (CV)  $2 \times 300$ 