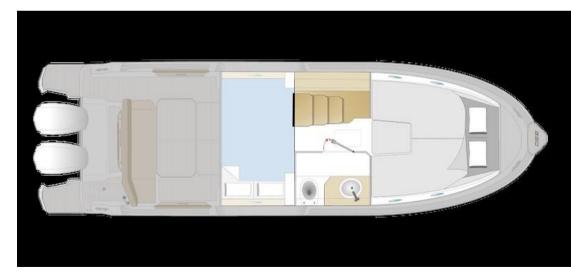

## Description

Navigation equipment:

Joystick, Plotter with GPS antenna, Dynamic positioning system.

Staging and technical:

Engine Alarm, Water pressure pump, Deck Shower, Electric Flaps, Washbasin in the cockpit, Courtesy Lights, Platform, Shorepower connector, Electric Windlass, swimming ladder, cockpit table, Horn, T-Top.

Domestic Facilities onboard:

12V Outlets, 220V Outlets, Black Water Tank, Electric Toilet.

**Entertainment:** 

Speakers, Hi-Fi.

Kitchen and appliances:

Burner, 2 Deck Refrigerator.

Upholstery:

Stern Cushions, Bow Cushions, Instrument Cover, Seat Cover, Sunshade.

**Building / facilities** 

AMOUNT OF CABINS

BERTHS

BATHROOM(S)

**Engine room** 

ENGINE

Mercury V8 300

Number of engines horse power (CV)  $2 \times 300$ 