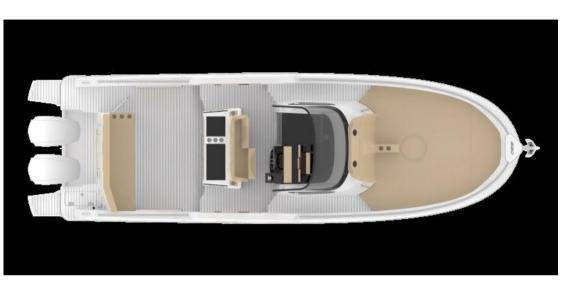

## Description

Navigation equipment:

Joystick, Plotter with GPS antenna, Dynamic positioning system.

Staging and technical:

Engine Alarm, Water pressure pump, Deck Shower, Electric Flaps, Washbasin in the cockpit, Courtesy Lights, Platform, Shorepower connector, Electric Windlass, swimming ladder, cockpit table, Horn, T-Top.

Domestic Facilities onboard:

12V Outlets, 220V Outlets, Black Water Tank, Electric Toilet.

**Entertainment:** 

Speakers, Hi-Fi.

Kitchen and appliances:

Burner, 2 Deck Refrigerator.

Upholstery:

Stern Cushions, Bow Cushions, Instrument Cover, Seat Cover, Sunshade.