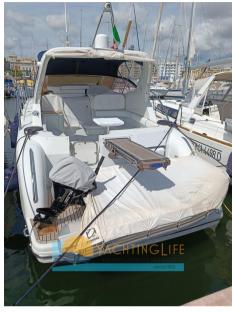

## Description

2 CABINS VERSION WITH SECOND BUNK BED AND A BATHROOM - Parquet flooring on the ground - Few hours of motorbike - 1 Axle

Navigation equipment:

Rudder angle indicator.

Staging and technical:

Engine Alarm, Bilge Alarm, Water pressure pump, Deck Shower, Hydraulic Flaps, Washbasin in the cockpit, Courtesy Lights, Gangway (Idraulica), Platform, Manual Bilge Pump, Shorepower connector, Voltage Rectifier, Rollbar, Electric Windlass, swimming ladder, Saddles for tender, cockpit table, Tender (e motore), Horn.