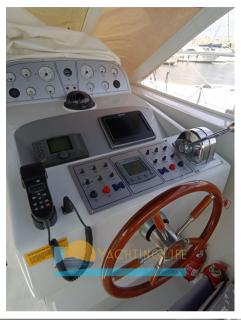

### **Navigation equipment**

GPS AUTO PILOT VHF NAVIGATION COMPASS

SONAR ANCHOR

| Galley / Laundry / Entertainment |               |    |  |  |  |
|----------------------------------|---------------|----|--|--|--|
| MICROWAVE                        | FRIDGE        | TV |  |  |  |
| Deck equipment                   |               |    |  |  |  |
| DECK SHOWER                      |               |    |  |  |  |
| Safety equipment /               | miscellaneous |    |  |  |  |
| LIFE<br>RAFT                     | BILGE PUMP    |    |  |  |  |