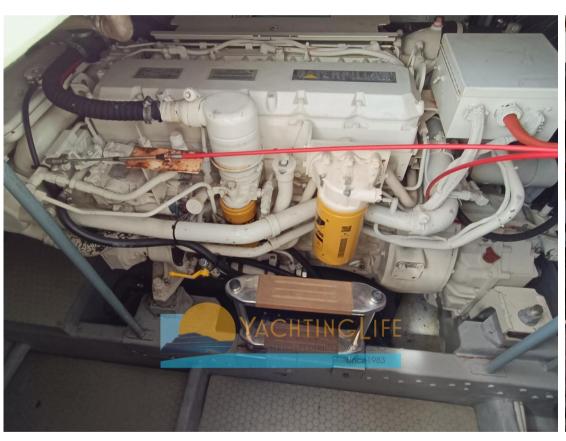

**ENGINE MANUFACTURER** 

Caterpillar

**HORSE POWER** 

2 X 350 CV

| Genera |  |
|--------|--|
|--------|--|

TYPE BRAND MODEL CURRENT LOCATION

Motorboat raffaelli Shamal Lazio

#### **Engine room**

ENGINE NUMBER OF ENGINES HORSE POWER (CV) ENGINE HOURS FUEL

Caterpillar 2 x 350 620 Diesel