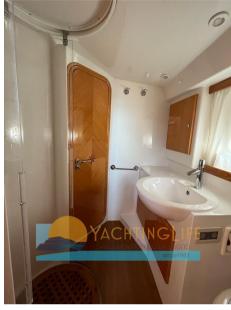

Domestic Facilities onboard:

Warm Water System, 12V Outlets, 220V Outlets, Electric Toilet.

**Entertainment:** 

Speakers, DTV, Hi-Fi.

Kitchen and appliances:

2 Galley (interna ed esterna a induzuine), Deck Refrigerator, Refrigerator (grande), Ceramic hot plate.

#### **Building/facilities**

HULL MATERIAL AMOUNT OF CABINS BERTHS BATHROOM(S)

Vetroresing 2 4 1