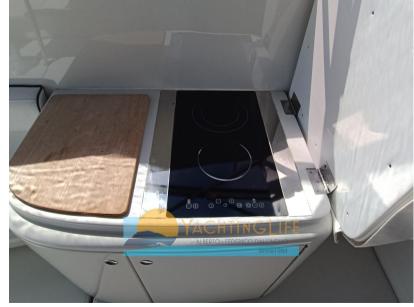

Domestic Facilities onboard:

Warm Water System, 12V Outlets, 220V Outlets, Electric Toilet.

**Entertainment:** 

Speakers, DTV, Hi-Fi.

Kitchen and appliances:

2 Galley (interna ed esterna a induzuine), Deck Refrigerator, Refrigerator (grande), Ceramic hot plate.