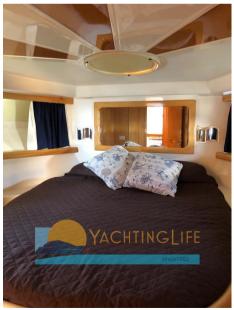

## Description

2 CABINS VERSION WITH SECOND BUNK BED AND A BATHROOM - Parquet flooring on the ground - Few hours of motorbike - 1 Axle

Navigation equipment:

Rudder angle indicator.

Staging and technical:

Engine Alarm, Bilge Alarm, Water pressure pump, Deck Shower, Hydraulic Flaps, Washbasin in the cockpit, Courtesy Lights, Gangway (Idraulica), Platform, Manual Bilge Pump, Shorepower connector, Voltage Rectifier, Rollbar, Electric Windlass, swimming ladder, Saddles for tender, cockpit table, Tender (e motore), Horn.

#### **Building/facilities**

HULL MATERIAL AMOUNT OF CABINS BERTHS BATHROOM(S)

Vetroresing 2 4 1