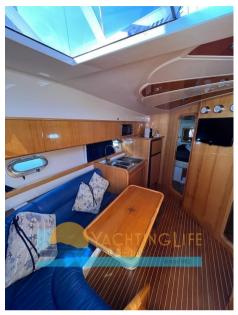

Domestic Facilities onboard:

Warm Water System, 12V Outlets, 220V Outlets, Electric Toilet.

**Entertainment:** 

Speakers, DTV, Hi-Fi.

Kitchen and appliances:

2 Galley (interna ed esterna a induzuine), Deck Refrigerator, Refrigerator (grande), Ceramic hot plate.

Upholstery:

Cockpit Cover, Bow Cushions, Cockpit Cushions, Blackout Curtains, Window Cover Instrument Cover Sunshade Mosquito nets