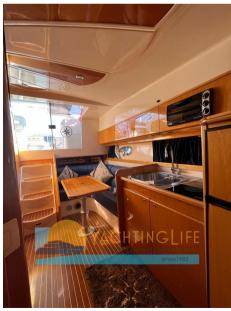

Domestic Facilities onboard:

Warm Water System, 12V Outlets, 220V Outlets, Electric Toilet.

**Entertainment:** 

Speakers, DTV, Hi-Fi.

Kitchen and appliances:

2 Galley (interna ed esterna a induzuine), Deck Refrigerator, Refrigerator (grande), Ceramic hot plate.