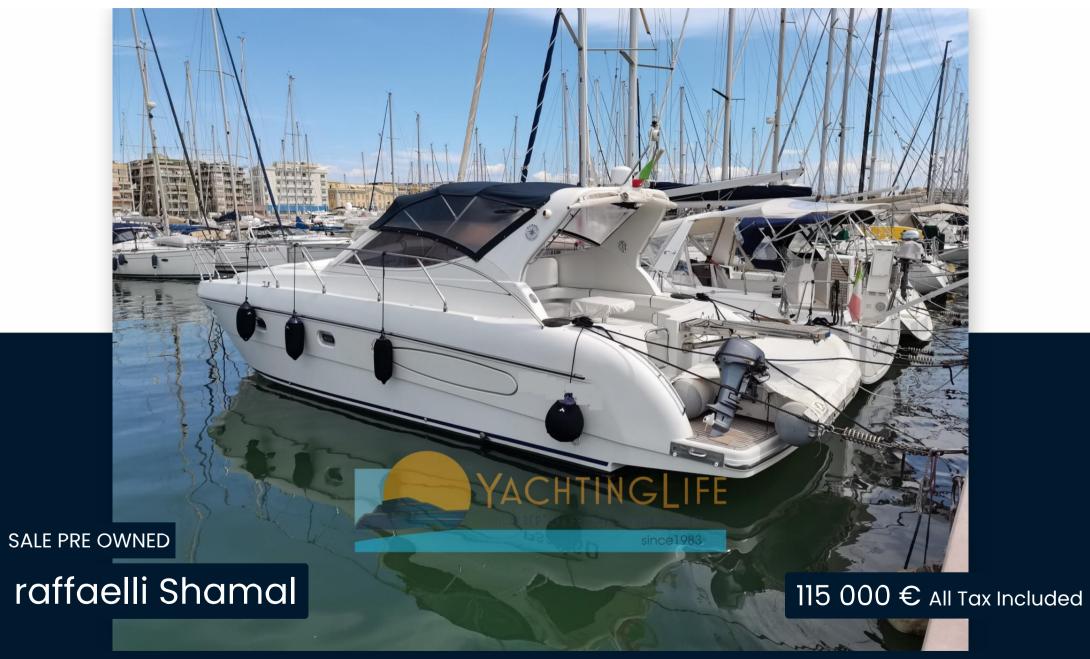

## Description

2 CABINS VERSION WITH SECOND BUNK BED AND A BATHROOM - Parquet flooring on the ground - Few hours of motorbike - 1 Axle

Navigation equipment:

Rudder angle indicator.

Staging and technical:

Engine Alarm, Bilge Alarm, Water pressure pump, Deck Shower, Hydraulic Flaps, Washbasin in the cockpit, Courtesy Lights, Gangway (Idraulica), Platform, Manual Bilge Pump, Shorepower connector, Voltage Rectifier, Rollbar, Electric Windlass, swimming ladder, Saddles for tender, cockpit table, Tender (e motore), Horn.

**ENGINE MANUFACTURER** 

Caterpillar

**HORSE POWER** 

2 X 350 CV

| Genera |  |
|--------|--|
|--------|--|

TYPE BRAND MODEL CURRENT LOCATION

Motorboat raffaelli Shamal Lazio

#### **Building/facilities**

HULL MATERIAL AMOUNT OF CABINS BERTHS BATHROOM(S)

Vetroresing 2 4 1