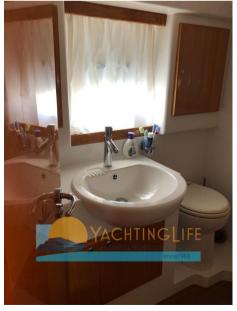

Domestic Facilities onboard:

Warm Water System, 12V Outlets, 220V Outlets, Electric Toilet.

**Entertainment:** 

Speakers, DTV, Hi-Fi.

Kitchen and appliances:

2 Galley (interna ed esterna a induzuine), Deck Refrigerator, Refrigerator (grande), Ceramic hot plate.

#### **Building/facilities**

HULL MATERIAL AMOUNT OF CABINS BERTHS BATHROOM(S)

Vetroresing 2 4 1