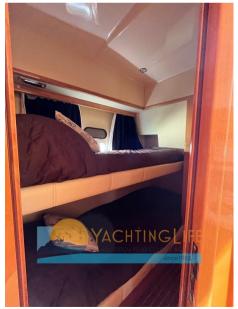

## Description

2 CABINS VERSION WITH SECOND BUNK BED AND A BATHROOM - Parquet flooring on the ground - Few hours of motorbike - 1 Axle

Navigation equipment:

Rudder angle indicator.

Staging and technical:

Engine Alarm, Bilge Alarm, Water pressure pump, Deck Shower, Hydraulic Flaps, Washbasin in the cockpit, Courtesy Lights, Gangway (Idraulica), Platform, Manual Bilge Pump, Shorepower connector, Voltage Rectifier, Rollbar, Electric Windlass, swimming ladder, Saddles for tender, cockpit table, Tender (e motore), Horn.

#### **Building/facilities**

HULL MATERIAL AMOUNT OF CABINS BERTHS BATHROOM(S)

Vetroresing 2 4 1