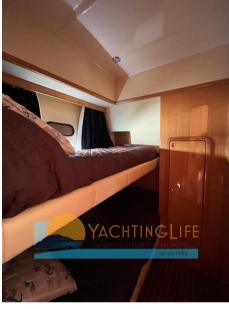

## Description

2 CABINS VERSION WITH SECOND BUNK BED AND A BATHROOM - Parquet flooring on the ground - Few hours of motorbike - 1 Axle

Navigation equipment:

Rudder angle indicator.

Staging and technical:

Engine Alarm, Bilge Alarm, Water pressure pump, Deck Shower, Hydraulic Flaps, Washbasin in the cockpit, Courtesy Lights, Gangway (Idraulica), Platform, Manual Bilge Pump, Shorepower connector, Voltage Rectifier, Rollbar, Electric Windlass, swimming ladder, Saddles for tender, cockpit table, Tender (e motore), Horn.

#### **Building/facilities**

HULL MATERIAL AMOUNT OF CABINS BERTHS BATHROOM(S)

Vetroresing 2 4 1