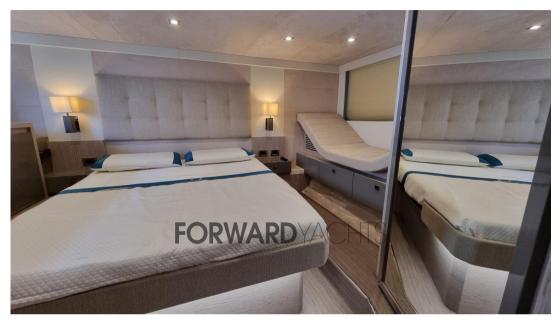

## Description

Cranchi 60 Hard top - 2020!

Private use, very good condition, immediate availability.

2 Volvo Penta - IPS D11-950, a few hours on the bike.

Modern, sporty design. The interior volumes are optimized and characterized by a contemporary style.

Large sunbathing areas. Comfortable cockpit, bright living room, functional kitchen, comfortable sleeping area.

Accessories: electric hard top, home automation, joystick, double control station, bow thruster, generator, hydraulic gangway, tender garage, oversized up&down aft platform, satellite, entertainment system and much more.