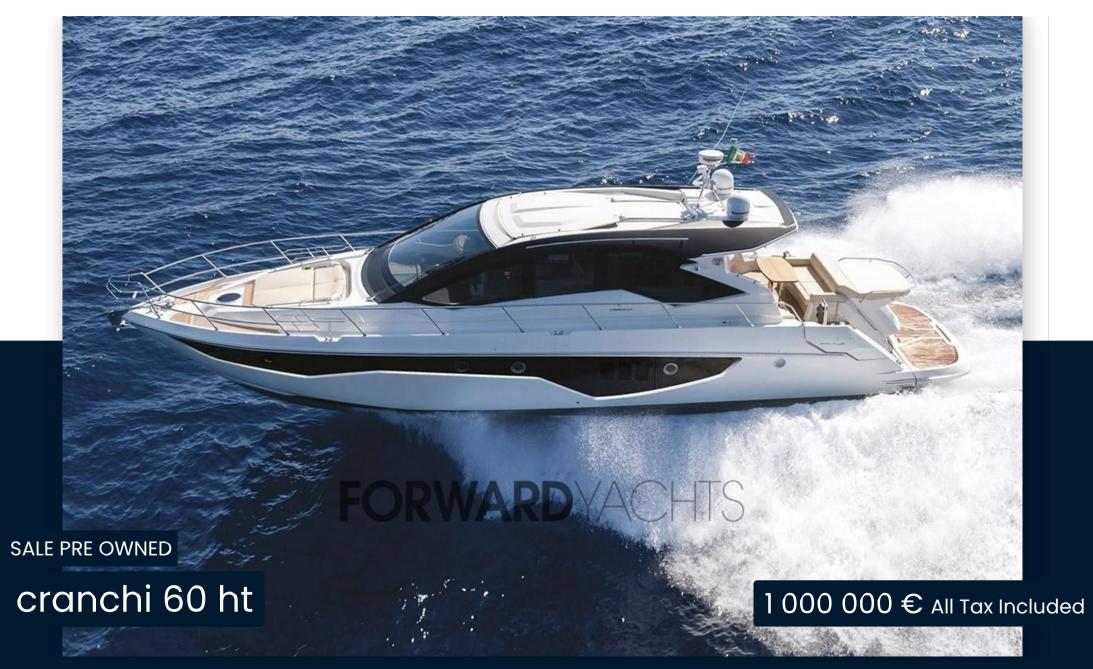

## Description

Cranchi 60 Hard top - 2020!

Private use, very good condition, immediate availability.

2 Volvo Penta - IPS D11-950, a few hours on the bike.

Modern, sporty design. The interior volumes are optimized and characterized by a contemporary style.

Large sunbathing areas. Comfortable cockpit, bright living room, functional kitchen, comfortable sleeping area.

Accessories: electric hard top, home automation, joystick, double control station, bow thruster, generator, hydraulic gangway, tender garage, oversized up&down aft platform, satellite, entertainment system and much more.

Motorboat cranchi 60 ht 14

**CURRENT LOCATION** 

Italia

**Dimensions / Performance** 

WEIGHT (T) FUEL CAPACITY (L) CRUISING SPEED (ND) TOP SPEED (ND)

23.50 2100 24 31

**Building / facilities** 

HULL MATERIAL SUPER STRUCTURE MATERIAL DECK MATERIAL AMOUNT OF CABINS