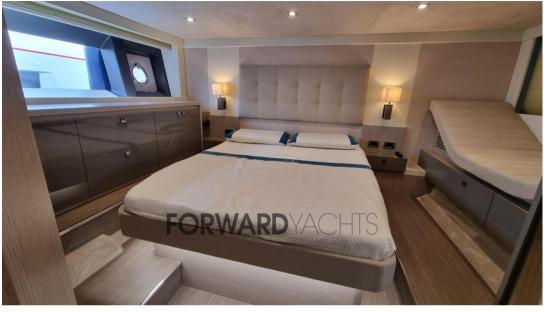

## Description

Cranchi 60 Hard top - 2020!

Private use, very good condition, immediate availability.

2 Volvo Penta - IPS D11-950, a few hours on the bike.

Modern, sporty design. The interior volumes are optimized and characterized by a contemporary style.

Large sunbathing areas. Comfortable cockpit, bright living room, functional kitchen, comfortable sleeping area.

Accessories: electric hard top, home automation, joystick, double control station, bow thruster, generator, hydraulic gangway, tender garage, oversized up&down aft platform, satellite, entertainment system and much more.