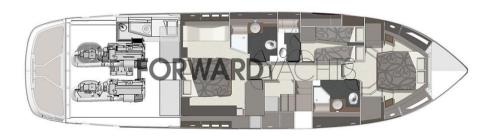

Large sunbathing areas. Comfortable cockpit, bright living room, functional kitchen, comfortable sleeping area.

Accessories: electric hard top, home automation, joystick, double control station, bow thruster, generator, hydraulic gangway, tender garage, oversized up&down aft platform, satellite, entertainment system and much more.