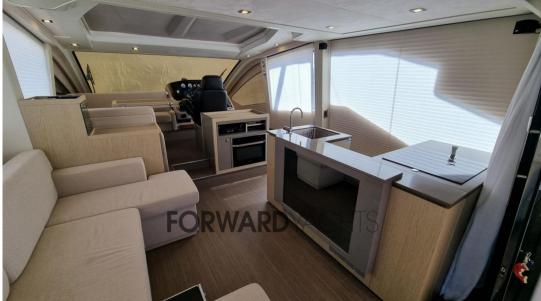

Large sunbathing areas. Comfortable cockpit, bright living room, functional kitchen, comfortable sleeping area.

Accessories: electric hard top, home automation, joystick, double control station, bow thruster, generator, hydraulic gangway, tender garage, oversized up&down aft platform, satellite, entertainment system and much more.