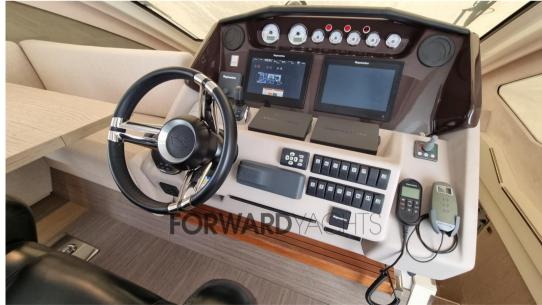

Large sunbathing areas. Comfortable cockpit, bright living room, functional kitchen, comfortable sleeping area.

Accessories: electric hard top, home automation, joystick, double control station, bow thruster, generator, hydraulic gangway, tender garage, oversized up&down aft platform, satellite, entertainment system and much more.