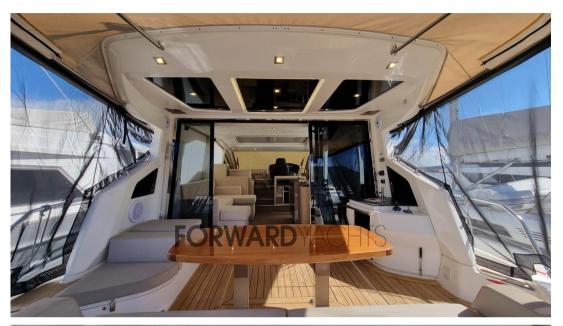

Large sunbathing areas. Comfortable cockpit, bright living room, functional kitchen, comfortable sleeping area.

Accessories: electric hard top, home automation, joystick, double control station, bow thruster, generator, hydraulic gangway, tender garage, oversized up&down aft platform, satellite, entertainment system and much more.