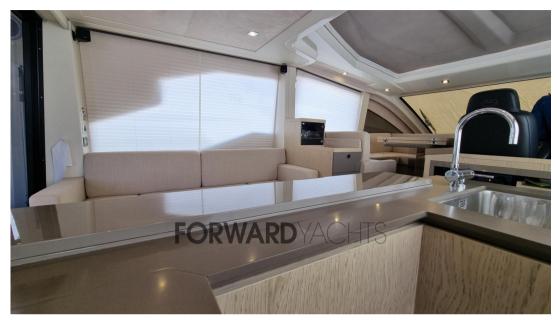

## Description

Cranchi 60 Hard top - 2020!

Private use, very good condition, immediate availability.

2 Volvo Penta - IPS D11-950, a few hours on the bike.

Modern, sporty design. The interior volumes are optimized and characterized by a contemporary style.

Large sunbathing areas. Comfortable cockpit, bright living room, functional kitchen, comfortable sleeping area.

Accessories: electric hard top, home automation, joystick, double control station, bow thruster, generator, hydraulic gangway, tender garage, oversized up&down aft platform, satellite, entertainment system and much more.