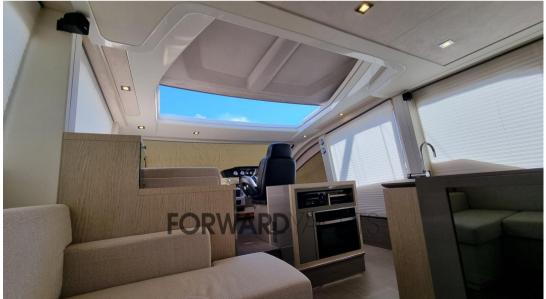

## Description

Cranchi 60 Hard top - 2020!

Private use, very good condition, immediate availability.

2 Volvo Penta - IPS D11-950, a few hours on the bike.

Modern, sporty design. The interior volumes are optimized and characterized by a contemporary style.

Large sunbathing areas. Comfortable cockpit, bright living room, functional kitchen, comfortable sleeping area.

Accessories: electric hard top, home automation, joystick, double control station, bow thruster, generator, hydraulic gangway, tender garage, oversized up&down aft platform, satellite, entertainment system and much more.