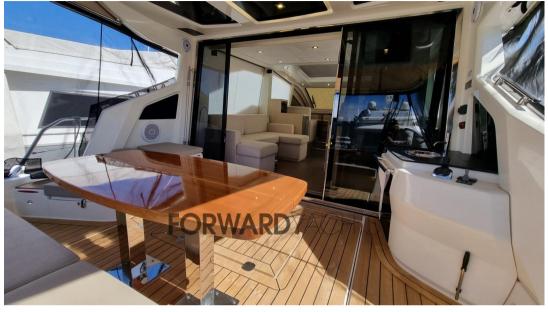

Large sunbathing areas. Comfortable cockpit, bright living room, functional kitchen, comfortable sleeping area.

Accessories: electric hard top, home automation, joystick, double control station, bow thruster, generator, hydraulic gangway, tender garage, oversized up&down aft platform, satellite, entertainment system and much more.