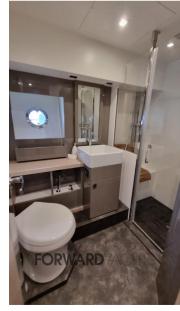

**CABINS** 

3

**ENGINE MANUFACTURER** 

Volvo Penta D11 950 IPS

**HORSE POWER** 

2 X 725 CV

LENGTH

18.52

DRAFT

1.30

**GUESTS CRUISING** 

14

**BATHROOMS** 

**ENGINE HOURS** 

350



General

TYPE BRAND MODEL GUESTS CRUISING

Motorboat cranchi 60 ht 14

**CURRENT LOCATION** 

Italia

**Dimensions / Performance** 

WEIGHT (T) FUEL CAPACITY (L) CRUISING SPEED (ND) TOP SPEED (ND)

23.50 2100 24 31

**Building / facilities** 

HULL MATERIAL SUPER STRUCTURE MATERIAL DECK MATERIAL AMOUNT OF CABINS

Vetroresina Vetroresina TEAK 3

BERTHS BATHROOM(S)

6

**Engine room** 

ENGINE NUMBER OF ENGINES HORSE POWER (CV) ENGINE HOURS FUEL

Volvo Penta D11 950 IPS 2 x 725 350 Diesel

Electricity / air conditioning

**GENERATOR** 



## **Deck equipment**

DECK SHOWER