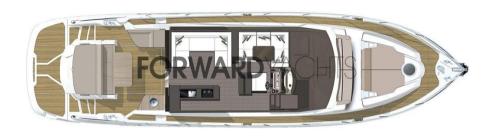

Large sunbathing areas. Comfortable cockpit, bright living room, functional kitchen, comfortable sleeping area.

Accessories: electric hard top, home automation, joystick, double control station, bow thruster, generator, hydraulic gangway, tender garage, oversized up&down aft platform, satellite, entertainment system and much more.