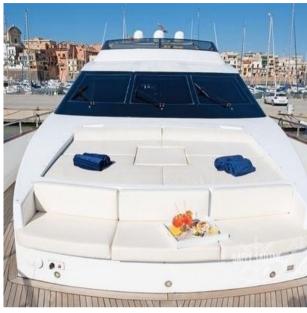

New turbine

Length 23.80m

Length F.T 25.5

Width 6.3m

Fuel tank 9000 lt

Water tank 1800 It

Black water tank 1200 lt

**INTERIORS** 