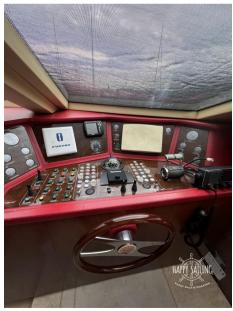

**HEATING SYSTEM** 

| Navigation equipment    |              |             |        |  |
|-------------------------|--------------|-------------|--------|--|
| TRACER                  | RADAR        | AUTO PILOT  | VHF    |  |
| NAVIGATION COMPASS      | SONAR        | SPEEDOMETER | ANCHOR |  |
| FLYBRIDGE               |              |             |        |  |
| Galley / Laundry / Ente | rtainment    |             |        |  |
| OVEN                    | MICROWAVE    | FRIDGE      | TV     |  |
| Deck equipment          |              |             |        |  |
| DECK SHOWER             | CANOPY       |             |        |  |
| Safety equipment / mi   | scellaneous  |             |        |  |
| EPIRB                   | LIFE<br>DAFT | BILGE PUMP  |        |  |