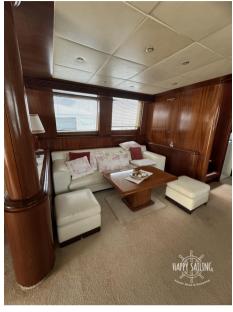

New turbine

Length 23.80m

Length F.T 25.5

Width 6.3m

Fuel tank 9000 lt

Water tank 1800 It

Black water tank 1200 lt

**INTERIORS** 

4 cabins + crew (4 berths + bathroom)

5 bathrooms