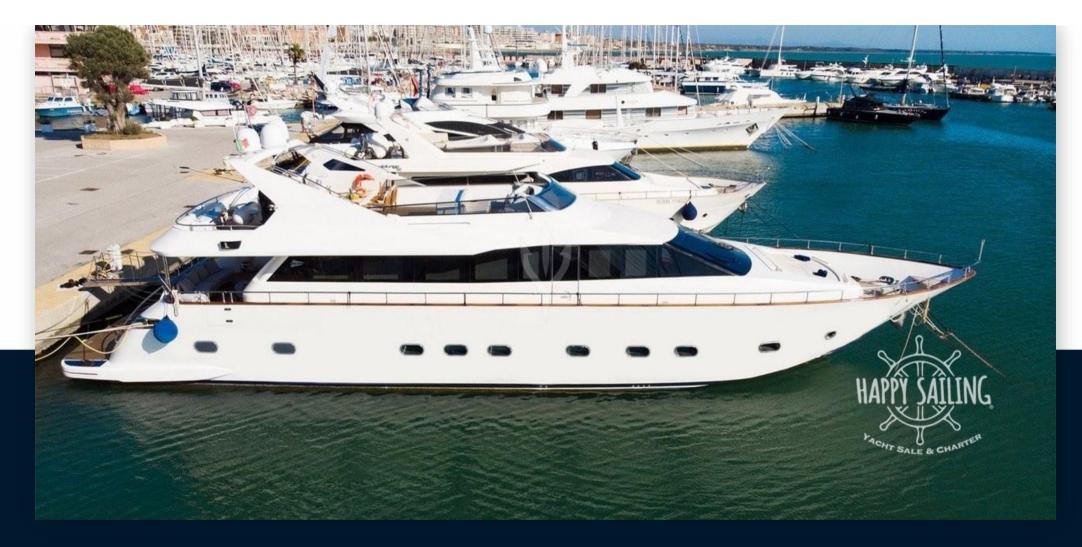

## tecnomar Nadara 26 fly

## Description

Tecnomar nadara 26 fly

Year 2005

Motorized 2 MTU 16V 2000 M91

2x2030

About 1000 hours

Cruising 21 knots (2000rpm)

Maximum 27 knots

New turbine

Length 23.80m

Length F.T 25.5

Width 6.3m

Fuel tank 9000 lt

Water tank 1800 It

Black water tank 1200 lt

**INTERIORS** 