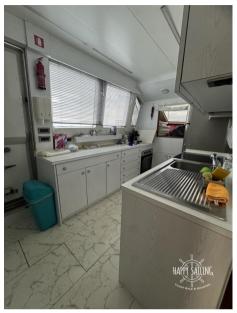

New turbine

Length 23.80m

Length F.T 25.5

Width 6.3m

Fuel tank 9000 lt

Water tank 1800 It

Black water tank 1200 lt

**INTERIORS** 

4 cabins + crew (4 berths + bathroom)

5 bathrooms