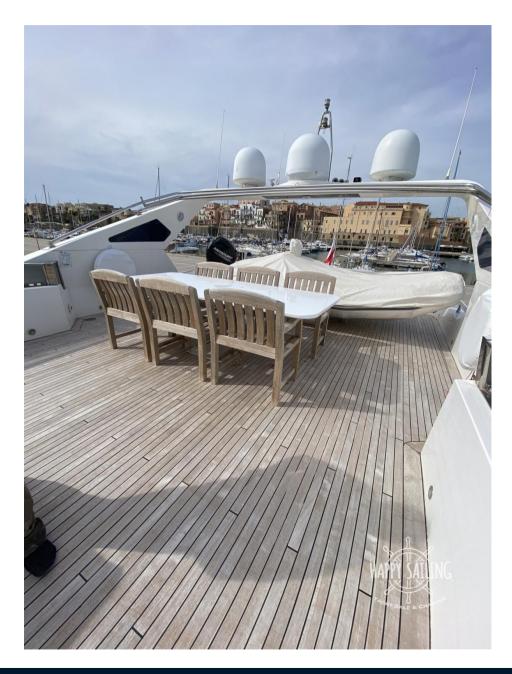

New turbine

Length 23.80m

Length F.T 25.5

Width 6.3m

Fuel tank 9000 lt

Water tank 1800 It

Black water tank 1200 lt

**INTERIORS** 