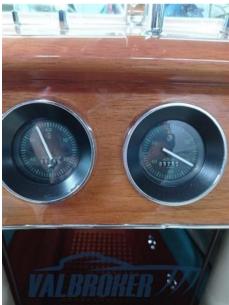

#### Specifications

| LENGTH              | WIDTH |
|---------------------|-------|
| 8.02                | 2.60  |
| ENGINE MANUFACTURER |       |

Builder Engine

| General                   |                        |                           |                                        |  |
|---------------------------|------------------------|---------------------------|----------------------------------------|--|
| TYPE<br>motor boat        | BRAND<br>riva          | MODEL<br>Aquarama special | current location<br>Brescia, lombardia |  |
| Building / facilities     |                        |                           |                                        |  |
| HULL MATERIAL<br>Legno    |                        |                           |                                        |  |
| Engine room               |                        |                           |                                        |  |
| ENGINE<br>Builder Engine  | NUMBER OF ENGINES (CV) | propulsion<br>bronzo      |                                        |  |
| Electricity / air conditi | oning                  |                           |                                        |  |

ENGINE BATTERY

Via 42 Martiri, 165 28924 Fondotoce

Via 42 Martiri, 165 28924 Fondotoce