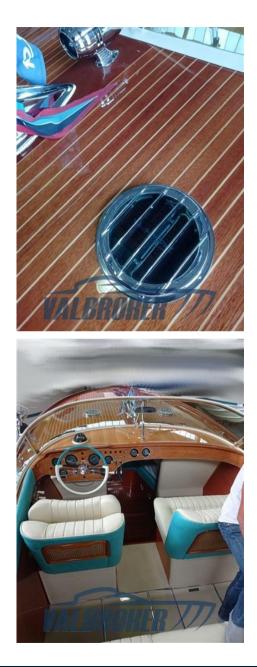

#### PROVISIONAL TECHNICAL DATA SHEET IN UPDATE

With this model, the Riva shipyard reaches the pinnacle of world fame in the nautical sector. The peculiarity of this boat, unlike the sisters previously built, lies in the transom with a central slide which, in addition to streamlining the line, allows easy access to the swim ladder.

#### Specifications

| LENGTH              | WIDTH |
|---------------------|-------|
| 8.02                | 2.60  |
| ENGINE MANUFACTURER |       |

Builder Engine

| General                   |                        |                           |                                        |  |
|---------------------------|------------------------|---------------------------|----------------------------------------|--|
| TYPE<br>motor boat        | BRAND<br>riva          | MODEL<br>Aquarama special | current location<br>Brescia, lombardia |  |
| Building / facilities     |                        |                           |                                        |  |
| HULL MATERIAL<br>Legno    |                        |                           |                                        |  |
| Engine room               |                        |                           |                                        |  |
| ENGINE<br>Builder Engine  | NUMBER OF ENGINES (CV) | propulsion<br>bronzo      |                                        |  |
| Electricity / air conditi | oning                  |                           |                                        |  |