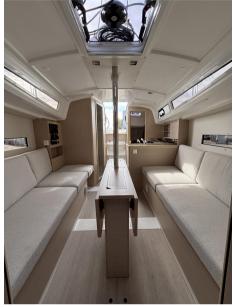

**Fiberglass** 

BATHROOM(S)

**HULL COLOR** 

white

AMOUNT OF CABINS

**BERTHS** 

4

**Engine room** 