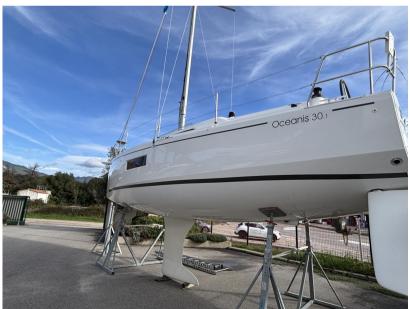

Oceanis 30.1

**GUESTS CRUISING** 

10

**Dimensions / Performance** 

Ajaccio, corse, france

AIR DRAFT (M) 13.66

**Building / facilities** 

HULL MATERIAL