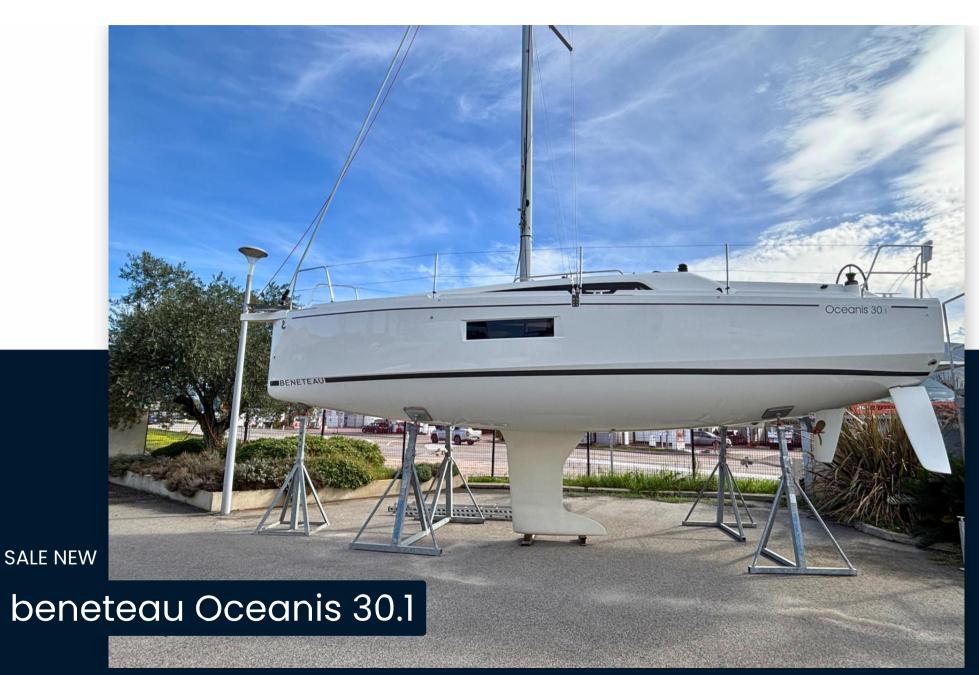

Oceanis 30.1

**GUESTS CRUISING** 

10

**Dimensions / Performance** 

Ajaccio, corse, france

AIR DRAFT (M) 13.66

**Building / facilities** 

HULL MATERIAL