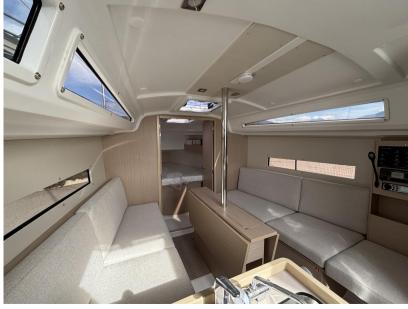

## Specifications

YEAR

2024

**GUESTS CRUISING** 

10

HORSE POWER

1 X 21cv CV

LENGTH

Oceanis 30.1

**GUESTS CRUISING** 

10

**Dimensions / Performance** 

Ajaccio, corse, france

AIR DRAFT (M) 13.66

**Building / facilities** 

HULL MATERIAL