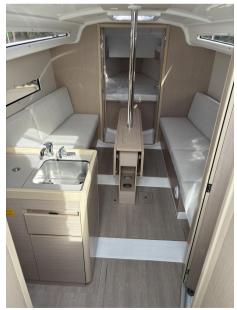

**Fiberglass** 

BATHROOM(S)

**HULL COLOR** 

white

AMOUNT OF CABINS

**BERTHS** 

4

**Engine room** 