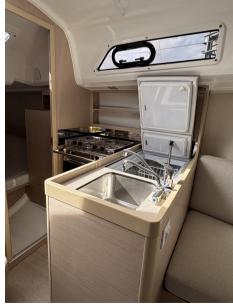

Electricity / air conditioning

**ENGINE BATTERY** 

BATTERY **CHARGER** 

SERVICE BATTERY

| Navigation equipment  |              |                     |                    |  |
|-----------------------|--------------|---------------------|--------------------|--|
| GPS                   | AUTO PILOT   | VHF                 | NAVIGATION COMPASS |  |
| AIS                   | SONAR        | WIND<br>INSTRUMENTS | SPEEDOMETER        |  |
| ANCHOR                |              |                     |                    |  |
| Galley / Laundry / Er | ntertainment |                     |                    |  |
| OVEN                  | FRIDGE       | STOVE               | SINK               |  |
| Deck equipment        |              |                     |                    |  |
| WINDLASS              | SWIM LADDER  | NAVIGATION LIGHTING | DECK SHOWER        |  |
| Sails                 |              |                     |                    |  |
| GENOA SAIL            | MAIN SAIL    |                     |                    |  |