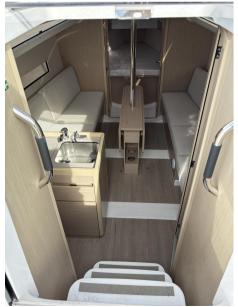

## Specifications

YEAR

2024

**GUESTS CRUISING** 

10

HORSE POWER

1 X 21cv CV

LENGTH

Oceanis 30.1

**GUESTS CRUISING** 

10

**Dimensions / Performance** 

Ajaccio, corse, france

AIR DRAFT (M) 13.66

**Building / facilities** 

HULL MATERIAL

**Fiberglass** 

BATHROOM(S)

**HULL COLOR** 

white

AMOUNT OF CABINS

**BERTHS** 

4

**Engine room** 