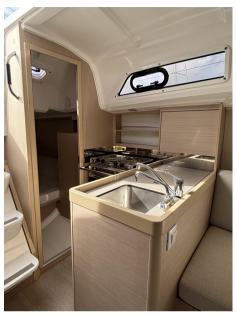

Electricity / air conditioning

**ENGINE BATTERY** 

BATTERY **CHARGER** 

SERVICE BATTERY

| Navigation equipment  |              |                     |                    |  |
|-----------------------|--------------|---------------------|--------------------|--|
| GPS                   | AUTO PILOT   | VHF                 | NAVIGATION COMPASS |  |
| AIS                   | SONAR        | WIND<br>INSTRUMENTS | SPEEDOMETER        |  |
| ANCHOR                |              |                     |                    |  |
| Galley / Laundry / Er | ntertainment |                     |                    |  |
| OVEN                  | FRIDGE       | STOVE               | SINK               |  |
| Deck equipment        |              |                     |                    |  |
| WINDLASS              | SWIM LADDER  | NAVIGATION LIGHTING | DECK SHOWER        |  |
| Sails                 |              |                     |                    |  |
| GENOA SAIL            | MAIN SAIL    |                     |                    |  |