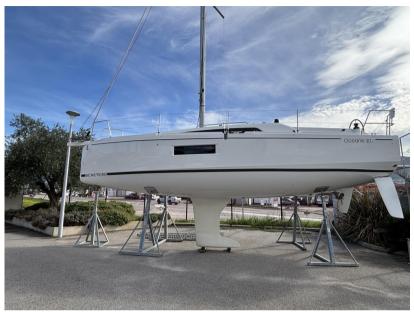

Oceanis 30.1

**GUESTS CRUISING** 

10

**Dimensions / Performance** 

Ajaccio, corse, france

AIR DRAFT (M) 13.66

**Building / facilities** 

HULL MATERIAL