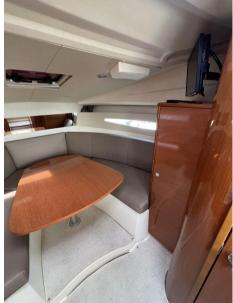

## Specifications

| YEAR | LENGTH | WIDTH | DRAFT |
|------|--------|-------|-------|
| 2010 | 8.95   | 2.65  | 1.00  |

| General                          |                             |             |                     |  |
|----------------------------------|-----------------------------|-------------|---------------------|--|
| ТҮРЕ                             | BRAND                       | MODEL       |                     |  |
| Motorboat                        | jeanneau                    | Leader 8    |                     |  |
| Dimensions / Performance         |                             |             |                     |  |
| CRUISING SPEED (ND) 20           | TOP SPEED (ND)<br>30        |             |                     |  |
| Engine room                      |                             |             |                     |  |
| NUMBER OF ENGINES (CV)           | <sup>FUEL</sup><br>gasoline |             |                     |  |
| Navigation equipment             |                             |             |                     |  |
| GPS                              | RADAR                       | VHF         | SONAR               |  |
| ANCHOR                           |                             |             |                     |  |
| Galley / Laundry / Entertainment |                             |             |                     |  |
| FRIDGE                           | TV                          |             |                     |  |
| Deck equipment                   |                             |             |                     |  |
| WINDLASS                         | SWIM LADDER                 | DECK SHOWER | SUNBATHING CUSHIONS |  |