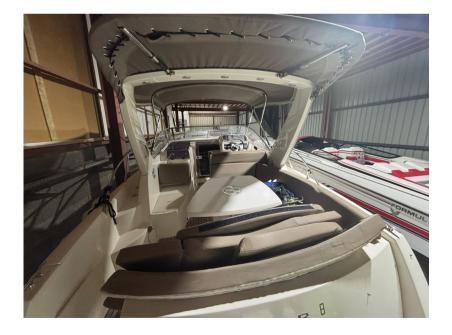

# jeanneau Leader 8

59 900 € All Tax Included

## Specifications

| YEAR | LENGTH | WIDTH | DRAFT |
|------|--------|-------|-------|
| 2010 | 8.95   | 2.65  | 1.00  |

| General                          |                             |             |                     |  |
|----------------------------------|-----------------------------|-------------|---------------------|--|
| ТҮРЕ                             | BRAND                       | MODEL       |                     |  |
| Motorboat                        | jeanneau                    | Leader 8    |                     |  |
| Dimensions / Performance         |                             |             |                     |  |
| CRUISING SPEED (ND) 20           | TOP SPEED (ND)<br>30        |             |                     |  |
| Engine room                      |                             |             |                     |  |
| NUMBER OF ENGINES (CV)           | <sup>FUEL</sup><br>gasoline |             |                     |  |
| Navigation equipment             |                             |             |                     |  |
| GPS                              | RADAR                       | VHF         | SONAR               |  |
| ANCHOR                           |                             |             |                     |  |
| Galley / Laundry / Entertainment |                             |             |                     |  |
| FRIDGE                           | TV                          |             |                     |  |
| Deck equipment                   |                             |             |                     |  |
| WINDLASS                         | SWIM LADDER                 | DECK SHOWER | SUNBATHING CUSHIONS |  |