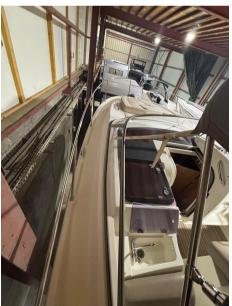

## Specifications

| YEAR | LENGTH | WIDTH | DRAFT |
|------|--------|-------|-------|
| 2010 | 8.95   | 2.65  | 1.00  |

| General                          |                             |             |                     |  |
|----------------------------------|-----------------------------|-------------|---------------------|--|
| ТҮРЕ                             | BRAND                       | MODEL       |                     |  |
| Motorboat                        | jeanneau                    | Leader 8    |                     |  |
| Dimensions / Performance         |                             |             |                     |  |
| CRUISING SPEED (ND) 20           | TOP SPEED (ND)<br>30        |             |                     |  |
| Engine room                      |                             |             |                     |  |
| NUMBER OF ENGINES (CV)           | <sup>FUEL</sup><br>gasoline |             |                     |  |
| Navigation equipment             |                             |             |                     |  |
| GPS                              | RADAR                       | VHF         | SONAR               |  |
| ANCHOR                           |                             |             |                     |  |
| Galley / Laundry / Entertainment |                             |             |                     |  |
| FRIDGE                           | TV                          |             |                     |  |
| Deck equipment                   |                             |             |                     |  |
| WINDLASS                         | SWIM LADDER                 | DECK SHOWER | SUNBATHING CUSHIONS |  |