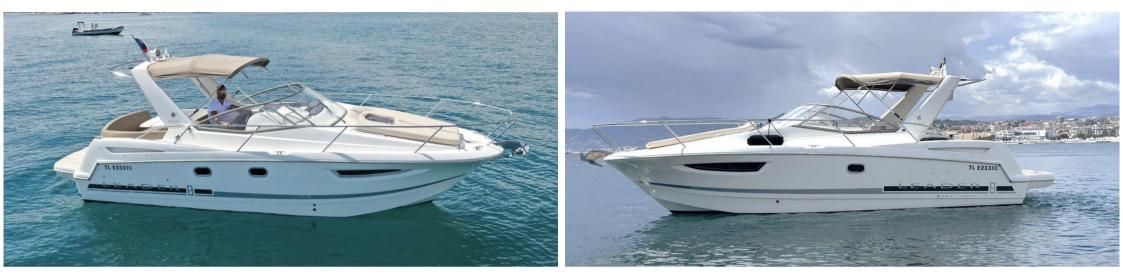

# jeanneau Leader 8

59 900 € All Tax Included

## Specifications

| YEAR | LENGTH | WIDTH | DRAFT |
|------|--------|-------|-------|
| 2010 | 8.95   | 2.65  | 1.00  |

| General                          |                             |             |                     |  |
|----------------------------------|-----------------------------|-------------|---------------------|--|
| ТҮРЕ                             | BRAND                       | MODEL       |                     |  |
| Motorboat                        | jeanneau                    | Leader 8    |                     |  |
| Dimensions / Performance         |                             |             |                     |  |
| CRUISING SPEED (ND) 20           | TOP SPEED (ND)<br>30        |             |                     |  |
| Engine room                      |                             |             |                     |  |
| NUMBER OF ENGINES (CV)           | <sup>FUEL</sup><br>gasoline |             |                     |  |
| Navigation equipment             |                             |             |                     |  |
| GPS                              | RADAR                       | VHF         | SONAR               |  |
| ANCHOR                           |                             |             |                     |  |
| Galley / Laundry / Entertainment |                             |             |                     |  |
| FRIDGE                           | TV                          |             |                     |  |
| Deck equipment                   |                             |             |                     |  |
| WINDLASS                         | SWIM LADDER                 | DECK SHOWER | SUNBATHING CUSHIONS |  |