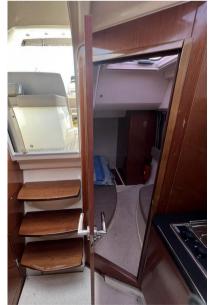

## Specifications

| YEAR | LENGTH | WIDTH | DRAFT |
|------|--------|-------|-------|
| 2010 | 8.95   | 2.65  | 1.00  |

| General                          |                             |             |                     |  |
|----------------------------------|-----------------------------|-------------|---------------------|--|
| ТҮРЕ                             | BRAND                       | MODEL       |                     |  |
| Motorboat                        | jeanneau                    | Leader 8    |                     |  |
| Dimensions / Performance         |                             |             |                     |  |
| CRUISING SPEED (ND) 20           | TOP SPEED (ND)<br>30        |             |                     |  |
| Engine room                      |                             |             |                     |  |
| NUMBER OF ENGINES (CV)           | <sup>FUEL</sup><br>gasoline |             |                     |  |
| Navigation equipment             |                             |             |                     |  |
| GPS                              | RADAR                       | VHF         | SONAR               |  |
| ANCHOR                           |                             |             |                     |  |
| Galley / Laundry / Entertainment |                             |             |                     |  |
| FRIDGE                           | TV                          |             |                     |  |
| Deck equipment                   |                             |             |                     |  |
| WINDLASS                         | SWIM LADDER                 | DECK SHOWER | SUNBATHING CUSHIONS |  |