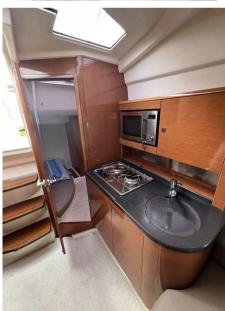

## Specifications

| YEAR | LENGTH | WIDTH | DRAFT |
|------|--------|-------|-------|
| 2010 | 8.95   | 2.65  | 1.00  |

| General                          |                             |             |                     |  |
|----------------------------------|-----------------------------|-------------|---------------------|--|
| ТҮРЕ                             | BRAND                       | MODEL       |                     |  |
| Motorboat                        | jeanneau                    | Leader 8    |                     |  |
| Dimensions / Performance         |                             |             |                     |  |
| CRUISING SPEED (ND) 20           | TOP SPEED (ND)<br>30        |             |                     |  |
| Engine room                      |                             |             |                     |  |
| NUMBER OF ENGINES (CV)           | <sup>FUEL</sup><br>gasoline |             |                     |  |
| Navigation equipment             |                             |             |                     |  |
| GPS                              | RADAR                       | VHF         | SONAR               |  |
| ANCHOR                           |                             |             |                     |  |
| Galley / Laundry / Entertainment |                             |             |                     |  |
| FRIDGE                           | TV                          |             |                     |  |
| Deck equipment                   |                             |             |                     |  |
| WINDLASS                         | SWIM LADDER                 | DECK SHOWER | SUNBATHING CUSHIONS |  |