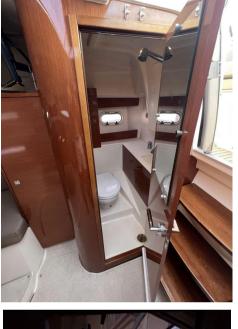

## Specifications

| YEAR | LENGTH | WIDTH | DRAFT |
|------|--------|-------|-------|
| 2010 | 8.95   | 2.65  | 1.00  |

| General                          |                             |             |                     |  |
|----------------------------------|-----------------------------|-------------|---------------------|--|
| ТҮРЕ                             | BRAND                       | MODEL       |                     |  |
| Motorboat                        | jeanneau                    | Leader 8    |                     |  |
| Dimensions / Performance         |                             |             |                     |  |
| CRUISING SPEED (ND) 20           | TOP SPEED (ND)<br>30        |             |                     |  |
| Engine room                      |                             |             |                     |  |
| NUMBER OF ENGINES (CV)           | <sup>FUEL</sup><br>gasoline |             |                     |  |
| Navigation equipment             |                             |             |                     |  |
| GPS                              | RADAR                       | VHF         | SONAR               |  |
| ANCHOR                           |                             |             |                     |  |
| Galley / Laundry / Entertainment |                             |             |                     |  |
| FRIDGE                           | TV                          |             |                     |  |
| Deck equipment                   |                             |             |                     |  |
| WINDLASS                         | SWIM LADDER                 | DECK SHOWER | SUNBATHING CUSHIONS |  |