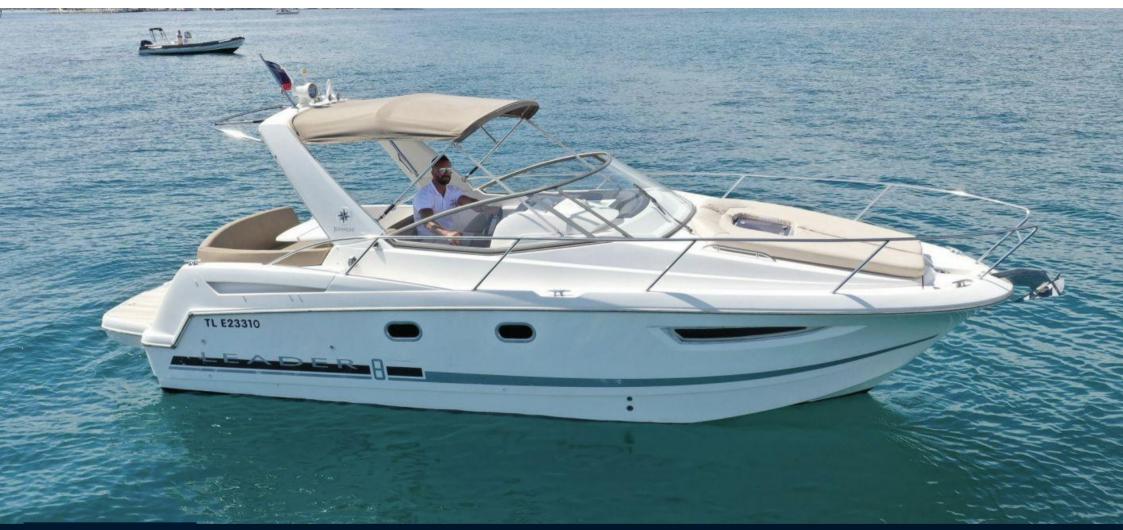

# jeanneau Leader 8

59 900 € All Tax Included

## Specifications

| YEAR | LENGTH | WIDTH | DRAFT |
|------|--------|-------|-------|
| 2010 | 8.95   | 2.65  | 1.00  |

| General                          |                             |             |                     |  |
|----------------------------------|-----------------------------|-------------|---------------------|--|
| ТҮРЕ                             | BRAND                       | MODEL       |                     |  |
| Motorboat                        | jeanneau                    | Leader 8    |                     |  |
| Dimensions / Performance         |                             |             |                     |  |
| CRUISING SPEED (ND) 20           | TOP SPEED (ND)<br>30        |             |                     |  |
| Engine room                      |                             |             |                     |  |
| NUMBER OF ENGINES (CV)           | <sup>FUEL</sup><br>gasoline |             |                     |  |
| Navigation equipment             |                             |             |                     |  |
| GPS                              | RADAR                       | VHF         | SONAR               |  |
| ANCHOR                           |                             |             |                     |  |
| Galley / Laundry / Entertainment |                             |             |                     |  |
| FRIDGE                           | TV                          |             |                     |  |
| Deck equipment                   |                             |             |                     |  |
| WINDLASS                         | SWIM LADDER                 | DECK SHOWER | SUNBATHING CUSHIONS |  |