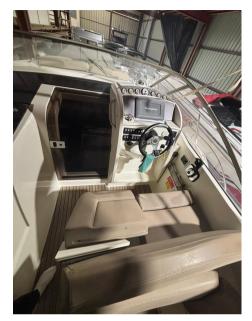

## Specifications

| YEAR | LENGTH | WIDTH | DRAFT |
|------|--------|-------|-------|
| 2010 | 8.95   | 2.65  | 1.00  |

| General                          |                             |             |                     |  |
|----------------------------------|-----------------------------|-------------|---------------------|--|
| ТҮРЕ                             | BRAND                       | MODEL       |                     |  |
| Motorboat                        | jeanneau                    | Leader 8    |                     |  |
| Dimensions / Performance         |                             |             |                     |  |
| CRUISING SPEED (ND) 20           | TOP SPEED (ND)<br>30        |             |                     |  |
| Engine room                      |                             |             |                     |  |
| NUMBER OF ENGINES (CV)           | <sup>FUEL</sup><br>gasoline |             |                     |  |
| Navigation equipment             |                             |             |                     |  |
| GPS                              | RADAR                       | VHF         | SONAR               |  |
| ANCHOR                           |                             |             |                     |  |
| Galley / Laundry / Entertainment |                             |             |                     |  |
| FRIDGE                           | TV                          |             |                     |  |
| Deck equipment                   |                             |             |                     |  |
| WINDLASS                         | SWIM LADDER                 | DECK SHOWER | SUNBATHING CUSHIONS |  |