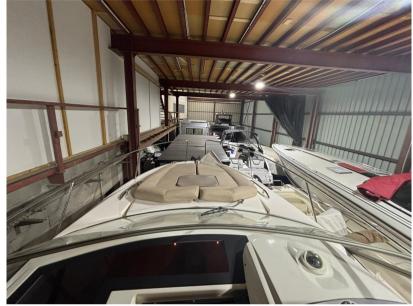

## Specifications

| YEAR | LENGTH | WIDTH | DRAFT |
|------|--------|-------|-------|
| 2010 | 8.95   | 2.65  | 1.00  |

| General                          |                             |             |                     |  |
|----------------------------------|-----------------------------|-------------|---------------------|--|
| ТҮРЕ                             | BRAND                       | MODEL       |                     |  |
| Motorboat                        | jeanneau                    | Leader 8    |                     |  |
| Dimensions / Performance         |                             |             |                     |  |
| CRUISING SPEED (ND) 20           | TOP SPEED (ND)<br>30        |             |                     |  |
| Engine room                      |                             |             |                     |  |
| NUMBER OF ENGINES (CV)           | <sup>FUEL</sup><br>gasoline |             |                     |  |
| Navigation equipment             |                             |             |                     |  |
| GPS                              | RADAR                       | VHF         | SONAR               |  |
| ANCHOR                           |                             |             |                     |  |
| Galley / Laundry / Entertainment |                             |             |                     |  |
| FRIDGE                           | TV                          |             |                     |  |
| Deck equipment                   |                             |             |                     |  |
| WINDLASS                         | SWIM LADDER                 | DECK SHOWER | SUNBATHING CUSHIONS |  |