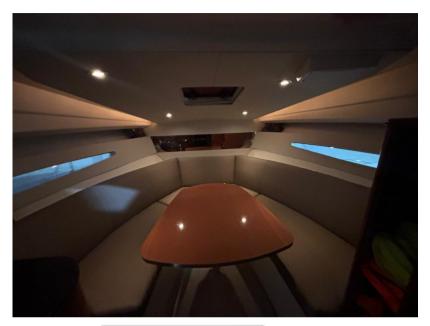

## Specifications

| YEAR | LENGTH | WIDTH | DRAFT |
|------|--------|-------|-------|
| 2010 | 8.95   | 2.65  | 1.00  |

| General                          |                             |             |                     |  |
|----------------------------------|-----------------------------|-------------|---------------------|--|
| ТҮРЕ                             | BRAND                       | MODEL       |                     |  |
| Motorboat                        | jeanneau                    | Leader 8    |                     |  |
| Dimensions / Performance         |                             |             |                     |  |
| CRUISING SPEED (ND) 20           | TOP SPEED (ND)<br>30        |             |                     |  |
| Engine room                      |                             |             |                     |  |
| NUMBER OF ENGINES (CV)           | <sup>FUEL</sup><br>gasoline |             |                     |  |
| Navigation equipment             |                             |             |                     |  |
| GPS                              | RADAR                       | VHF         | SONAR               |  |
| ANCHOR                           |                             |             |                     |  |
| Galley / Laundry / Entertainment |                             |             |                     |  |
| FRIDGE                           | TV                          |             |                     |  |
| Deck equipment                   |                             |             |                     |  |
| WINDLASS                         | SWIM LADDER                 | DECK SHOWER | SUNBATHING CUSHIONS |  |