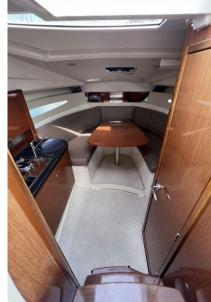

## Specifications

| YEAR | LENGTH | WIDTH | DRAFT |
|------|--------|-------|-------|
| 2010 | 8.95   | 2.65  | 1.00  |

| General                          |                             |             |                     |  |
|----------------------------------|-----------------------------|-------------|---------------------|--|
| ТҮРЕ                             | BRAND                       | MODEL       |                     |  |
| Motorboat                        | jeanneau                    | Leader 8    |                     |  |
| Dimensions / Performance         |                             |             |                     |  |
| CRUISING SPEED (ND) 20           | TOP SPEED (ND)<br>30        |             |                     |  |
| Engine room                      |                             |             |                     |  |
| NUMBER OF ENGINES (CV)           | <sup>FUEL</sup><br>gasoline |             |                     |  |
| Navigation equipment             |                             |             |                     |  |
| GPS                              | RADAR                       | VHF         | SONAR               |  |
| ANCHOR                           |                             |             |                     |  |
| Galley / Laundry / Entertainment |                             |             |                     |  |
| FRIDGE                           | TV                          |             |                     |  |
| Deck equipment                   |                             |             |                     |  |
| WINDLASS                         | SWIM LADDER                 | DECK SHOWER | SUNBATHING CUSHIONS |  |