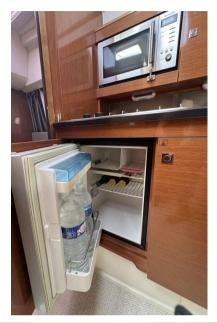

## Specifications

| YEAR | LENGTH | WIDTH | DRAFT |
|------|--------|-------|-------|
| 2010 | 8.95   | 2.65  | 1.00  |

| General                          |                             |             |                     |  |
|----------------------------------|-----------------------------|-------------|---------------------|--|
| ТҮРЕ                             | BRAND                       | MODEL       |                     |  |
| Motorboat                        | jeanneau                    | Leader 8    |                     |  |
| Dimensions / Performance         |                             |             |                     |  |
| CRUISING SPEED (ND) 20           | TOP SPEED (ND)<br>30        |             |                     |  |
| Engine room                      |                             |             |                     |  |
| NUMBER OF ENGINES (CV)           | <sup>FUEL</sup><br>gasoline |             |                     |  |
| Navigation equipment             |                             |             |                     |  |
| GPS                              | RADAR                       | VHF         | SONAR               |  |
| ANCHOR                           |                             |             |                     |  |
| Galley / Laundry / Entertainment |                             |             |                     |  |
| FRIDGE                           | TV                          |             |                     |  |
| Deck equipment                   |                             |             |                     |  |
| WINDLASS                         | SWIM LADDER                 | DECK SHOWER | SUNBATHING CUSHIONS |  |