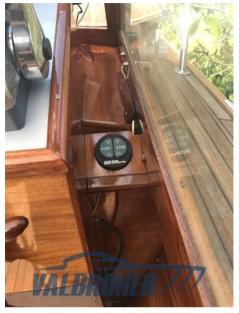

Staging and technical:

Teak Side Decks, Teak Cockpit, Electric Windlass (Quick), Horn.

Upholstery:

Cockpit Cushions.