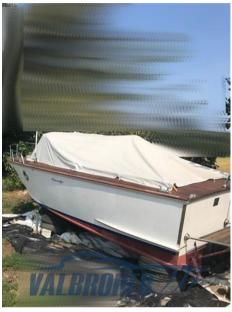

Completely in mahogany, cherry and teak wood. Cab with 2x140HP Mercruiser 3.0 Alpha I fuel injection. Unique model. Rented in 2018 by an expert in wooden boats. Engines rebuilt in 2020 and overhauled in 2022.