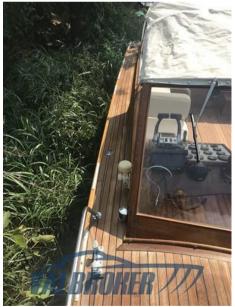

Completely in mahogany, cherry and teak wood. Cab with 2x140HP Mercruiser 3.0 Alpha I fuel injection. Unique model. Rented in 2018 by an expert in wooden boats. Engines rebuilt in 2020 and overhauled in 2022.

Staging and technical:

Teak Side Decks, Teak Cockpit, Electric Windlass (Quick), Horn.

Upholstery:

Cockpit Cushions.