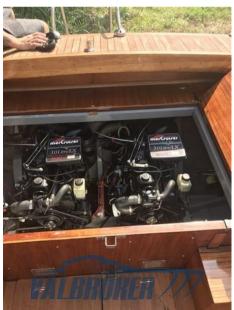

Completely in mahogany, cherry and teak wood. Cab with 2x140HP Mercruiser 3.0 Alpha I fuel injection. Unique model. Rented in 2018 by an expert in wooden boats. Engines rebuilt in 2020 and overhauled in 2022.

101

LENGTH

9.80

**GUESTS CRUISING** 

9

ENGINE MANUFACTURER

Mercruiser 3.0 Alpha I Iniezione

**HORSE POWER** 

2 X 140 CV

General

TYPE Motorboat

BRAND camuffo

MODEL

Camuffo 980

**GUESTS CRUISING** 

9

**Engine room** 

ENGINE
Mercruiser 3.0 Alpha I iniezione

NUMBER OF ENGINES HORSE POWER (CV)

ENGINE HOURS

101

PROPULSION 3 pale

FUEL

**Navigation equipment** 