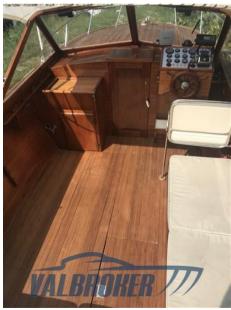

Completely in mahogany, cherry and teak wood. Cab with 2x140HP Mercruiser 3.0 Alpha I fuel injection. Unique model. Rented in 2018 by an expert in wooden boats. Engines rebuilt in 2020 and overhauled in 2022.

Staging and technical:

Teak Side Decks, Teak Cockpit, Electric Windlass (Quick), Horn.

Upholstery:

Cockpit Cushions.