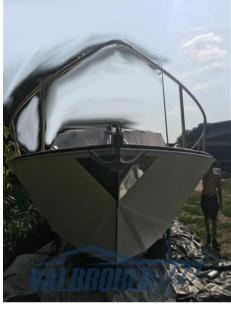

Completely in mahogany, cherry and teak wood. Cab with 2x140HP Mercruiser 3.0 Alpha I fuel injection. Unique model. Rented in 2018 by an expert in wooden boats. Engines rebuilt in 2020 and overhauled in 2022.