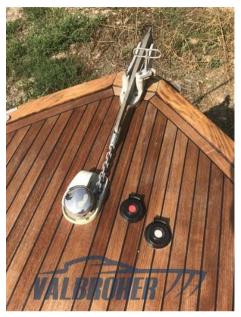

Staging and technical:

Teak Side Decks, Teak Cockpit, Electric Windlass (Quick), Horn.

Upholstery:

Cockpit Cushions.