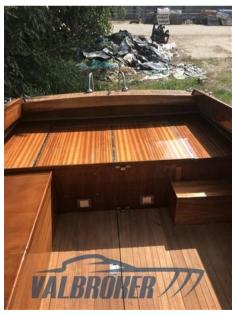

Completely in mahogany, cherry and teak wood. Cab with 2x140HP Mercruiser 3.0 Alpha I fuel injection. Unique model. Rented in 2018 by an expert in wooden boats. Engines rebuilt in 2020 and overhauled in 2022.

Staging and technical:

Teak Side Decks, Teak Cockpit, Electric Windlass (Quick), Horn.

Upholstery:

Cockpit Cushions.