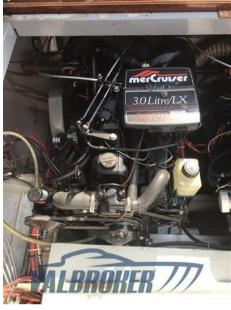

Completely in mahogany, cherry and teak wood. Cab with 2x140HP Mercruiser 3.0 Alpha I fuel injection. Unique model. Rented in 2018 by an expert in wooden boats. Engines rebuilt in 2020 and overhauled in 2022.

101

LENGTH

9.80

**GUESTS CRUISING** 

9

ENGINE MANUFACTURER

Mercruiser 3.0 Alpha I Iniezione

**HORSE POWER** 

2 X 140 CV

General

TYPE Motorboat

BRAND camuffo

MODEL

Camuffo 980

**GUESTS CRUISING** 

9

**Engine room** 

ENGINE
Mercruiser 3.0 Alpha I iniezione

NUMBER OF ENGINES HORSE POWER (CV)

ENGINE HOURS

101

PROPULSION 3 pale

FUEL

**Navigation equipment** 