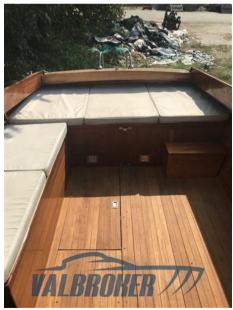

Staging and technical:

Teak Side Decks, Teak Cockpit, Electric Windlass (Quick), Horn.

Upholstery:

Cockpit Cushions.