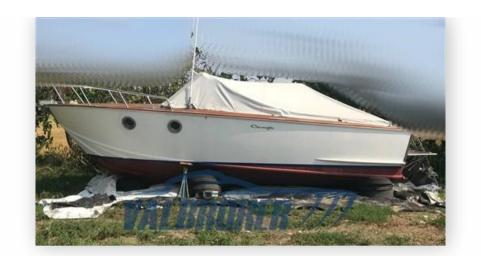

SALE PRE OWNED

camuffo Camuffo 980

49 000 € All Tax Included

## TEMPORARY TAB BEING UPDATED

The Camuffo shipyard is the oldest shipyard in the world, founded in 1438 in Crete, currently based in Veneto. This specimen of camouflage was built for Count Marzotto in 1965.

Completely in mahogany, cherry and teak wood. Cab with 2x140HP Mercruiser 3.0 Alpha I fuel injection. Unique model. Rented in 2018 by an expert in wooden boats. Engines rebuilt in 2020 and overhauled in 2022.