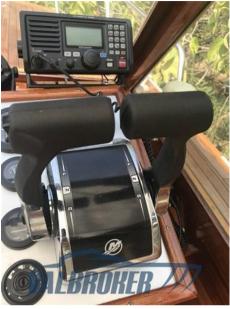

Staging and technical:

Teak Side Decks, Teak Cockpit, Electric Windlass (Quick), Horn.

Upholstery:

Cockpit Cushions.