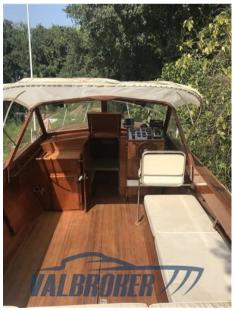

Completely in mahogany, cherry and teak wood. Cab with 2x140HP Mercruiser 3.0 Alpha I fuel injection. Unique model. Rented in 2018 by an expert in wooden boats. Engines rebuilt in 2020 and overhauled in 2022.

Staging and technical:

Teak Side Decks, Teak Cockpit, Electric Windlass (Quick), Horn.

Upholstery:

Cockpit Cushions.