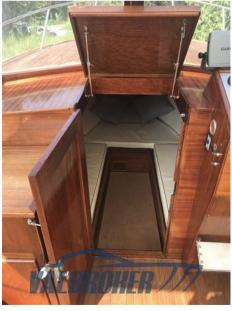

Completely in mahogany, cherry and teak wood. Cab with 2x140HP Mercruiser 3.0 Alpha I fuel injection. Unique model. Rented in 2018 by an expert in wooden boats. Engines rebuilt in 2020 and overhauled in 2022.

Staging and technical:

Teak Side Decks, Teak Cockpit, Electric Windlass (Quick), Horn.

Upholstery:

Cockpit Cushions.