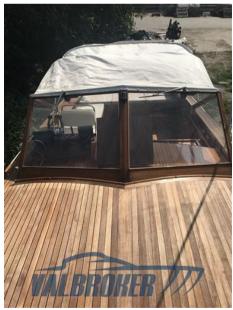

Completely in mahogany, cherry and teak wood. Cab with 2x140HP Mercruiser 3.0 Alpha I fuel injection. Unique model. Rented in 2018 by an expert in wooden boats. Engines rebuilt in 2020 and overhauled in 2022.

Staging and technical:

Teak Side Decks, Teak Cockpit, Electric Windlass (Quick), Horn.

Upholstery:

Cockpit Cushions.