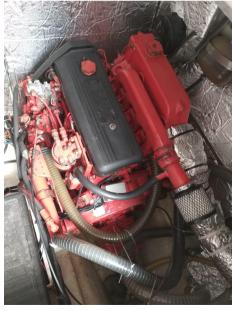

8

ENGINE MANUFACTURER

Aifo-Iveco 8141M

**HORSE POWER** 

2 X 70 CV

General

TYPE

Motorboat

19

**Building / facilities** 

**HULL MATERIAL** 

BATHROOM(S)

Vetroresina

**Engine room** 

**ENGINE** Aifo-Iveco 8141M

2 x 70

NUMBER OF ENGINES HORSE POWER (CV)

**ENGINE HOURS** 1600

FUEL

Diesel

Electricity / air conditioning

**ENGINE BATTERY** 

**Navigation equipment** 

**GPS** 