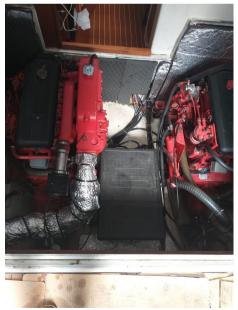

8

ENGINE MANUFACTURER

Aifo-Iveco 8141M

**HORSE POWER** 

2 X 70 CV

General

TYPE

Motorboat

19

**Building / facilities** 

**HULL MATERIAL** 

BATHROOM(S)

Vetroresina

**Engine room** 

**ENGINE** Aifo-Iveco 8141M

2 x 70

NUMBER OF ENGINES HORSE POWER (CV)

**ENGINE HOURS** 1600

FUEL

Diesel

Electricity / air conditioning

**ENGINE BATTERY** 

**Navigation equipment** 

**GPS** 