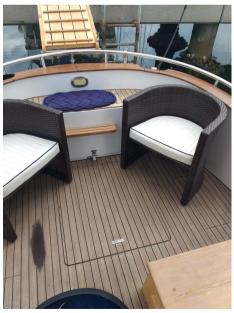

**VAT PAYABLE** 

**VISIBLE FVG** 

Navigation equipment:

On-Board Computer, Display.

Staging and technical:

Water pressure pump, 2 Batteries, Deck Shower, Hydraulic Flaps, Flaps Indicators, Courtesy Lights, Underwater lights, Platform (TEAK NUOVO 2022), Teak Cockpit, Shorepower connector, Electric Windlass, swimming ladder.