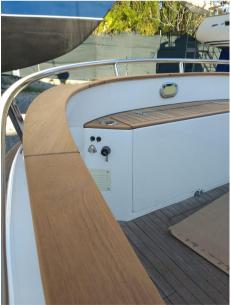

**VAT PAYABLE** 

**VISIBLE FVG** 

Navigation equipment:

On-Board Computer, Display.

Staging and technical:

Water pressure pump, 2 Batteries, Deck Shower, Hydraulic Flaps, Flaps Indicators, Courtesy Lights, Underwater lights, Platform (TEAK NUOVO 2022), Teak Cockpit, Shorepower connector, Electric Windlass, swimming ladder.