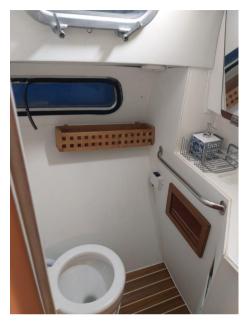

Domestic Facilities onboard:

Waste Water Plant, Interior wooden floor (2022), 12V Outlets, 220V Outlets, Manual Toilet.

## **Specifications**

YEAR

2000

**WIDTH** 

2.85

**FUEL TANK CAPACITY** 

300

**BATHROOMS** 