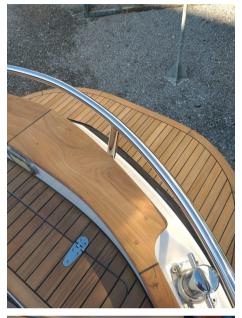

**VAT PAYABLE** 

**VISIBLE FVG** 

Navigation equipment:

On-Board Computer, Display.

Staging and technical:

Water pressure pump, 2 Batteries, Deck Shower, Hydraulic Flaps, Flaps Indicators, Courtesy Lights, Underwater lights, Platform (TEAK NUOVO 2022), Teak Cockpit, Shorepower connector, Electric Windlass, swimming ladder.