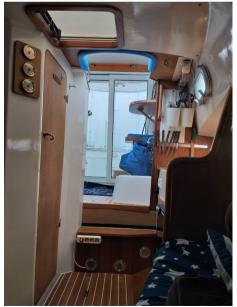

**VAT PAYABLE** 

**VISIBLE FVG** 

Navigation equipment:

On-Board Computer, Display.

Staging and technical:

Water pressure pump, 2 Batteries, Deck Shower, Hydraulic Flaps, Flaps Indicators, Courtesy Lights, Underwater lights, Platform (TEAK NUOVO 2022), Teak Cockpit, Shorepower connector, Electric Windlass, swimming ladder.

Domestic Facilities onboard:

Waste Water Plant, Interior wooden floor (2022), 12V Outlets, 220V Outlets, Manual Toilet.