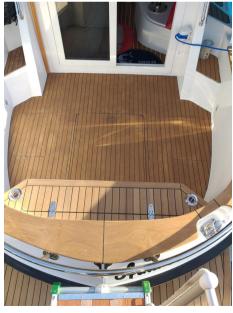

**VAT PAYABLE** 

**VISIBLE FVG** 

Navigation equipment:

On-Board Computer, Display.

Staging and technical:

Water pressure pump, 2 Batteries, Deck Shower, Hydraulic Flaps, Flaps Indicators, Courtesy Lights, Underwater lights, Platform (TEAK NUOVO 2022), Teak Cockpit, Shorepower connector, Electric Windlass, swimming ladder.