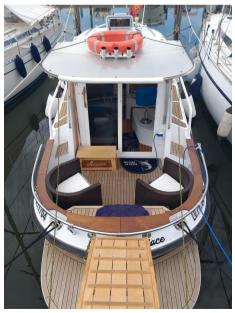

**VAT PAYABLE** 

**VISIBLE FVG** 

Navigation equipment:

On-Board Computer, Display.

Staging and technical:

Water pressure pump, 2 Batteries, Deck Shower, Hydraulic Flaps, Flaps Indicators, Courtesy Lights, Underwater lights, Platform (TEAK NUOVO 2022), Teak Cockpit, Shorepower connector, Electric Windlass, swimming ladder.

Domestic Facilities onboard:

Waste Water Plant, Interior wooden floor (2022), 12V Outlets, 220V Outlets, Manual Toilet.