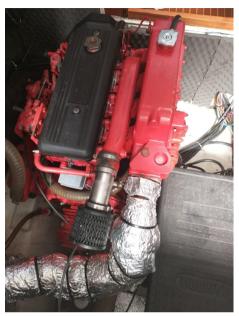

8

ENGINE MANUFACTURER

Aifo-Iveco 8141M

**HORSE POWER** 

2 X 70 CV

General

TYPE

Motorboat

19

**Building / facilities** 

**HULL MATERIAL** 

BATHROOM(S)

Vetroresina

**Engine room** 

**ENGINE** Aifo-Iveco 8141M

2 x 70

NUMBER OF ENGINES HORSE POWER (CV)

**ENGINE HOURS** 1600

FUEL

Diesel

Electricity / air conditioning

**ENGINE BATTERY** 

**Navigation equipment** 

**GPS** 