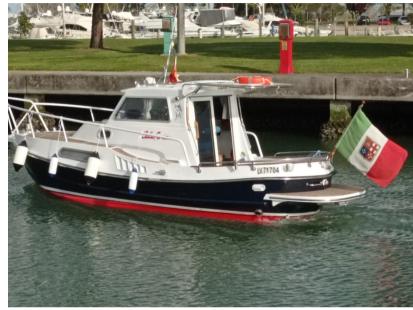

## Description

BEAUTIFUL AND TOTALLY RESTORED

2022

CALAFURIA 25 CABIN OF 2000

2X70HP AIFO WITH ABOUT 1600 HOURS

**OBJECT OF EXTRAORDINARY MAINTENANCE 2022** 

**BOAT TO SEE** 

TOTAL EXPENDITURE OF ABOUT 60,000 EUROS.

**CURRENT LOCATION** 

Friuli-venezia giulia

BRAND

calafuria

MODEL

25' big cruiser

**GUESTS CRUISING** 

8