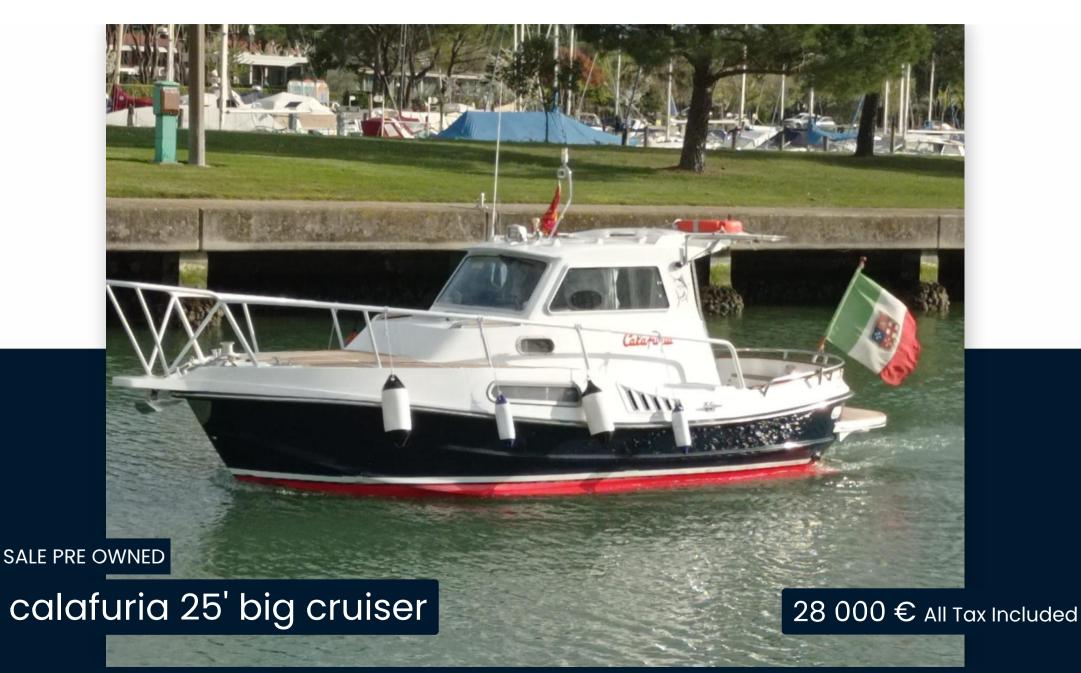

## Description

BEAUTIFUL AND TOTALLY RESTORED

2022

CALAFURIA 25 CABIN OF 2000

2X70HP AIFO WITH ABOUT 1600 HOURS

**OBJECT OF EXTRAORDINARY MAINTENANCE 2022** 

**BOAT TO SEE** 

TOTAL EXPENDITURE OF ABOUT 60,000 EUROS.

**CURRENT LOCATION** 

Friuli-venezia giulia

BRAND

calafuria

MODEL

25' big cruiser

**GUESTS CRUISING** 

8