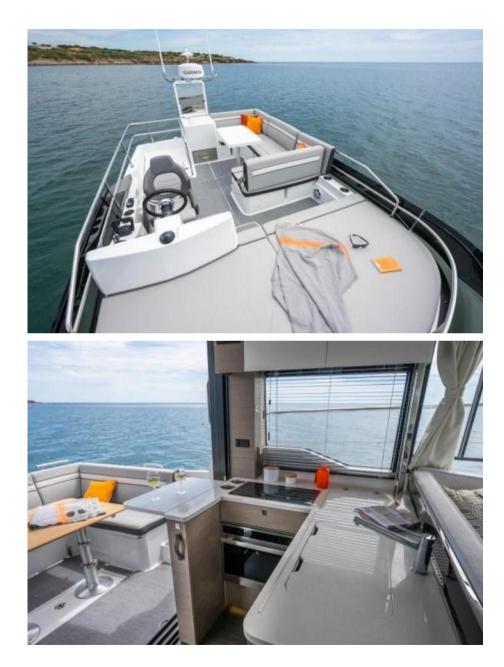

#### **RELAXATION ON THE AGENDA**

This new model offers multiple living spaces designed specifically for relaxing with family and friends. There is plenty of time to enjoy yourself, with your feet dangling in the water from the aft cockpit, thanks to the power-operated starboard deck. To port, a large side door facilitates access for everyone on board. Far away from the everyday hustle and bustle, you can relax comfortably on one of the three integrated sun beds on the foredeck, for guaranteed moments of pure relaxation! Sunbathers will enjoy the fully equipped flybridge for full speed cruising, private sunbathing and at the end of the day enjoying a cocktail overlooking the sea!