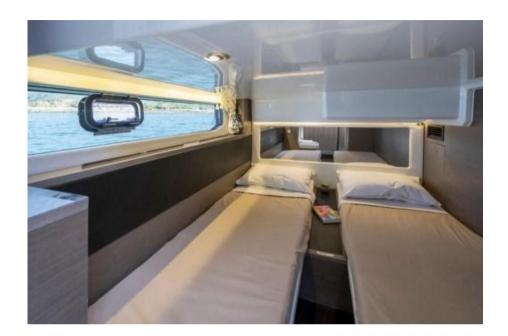

#### A SOPHISTICATED INTERIOR

With large, bright windows and panoramic water views, life is sweet aboard this flagship, enhanced by a refined, contemporary selection of materials. Take a seat at the helm and take advantage of the very latest technologies, found on the largest boats, for easy operation. The starboard side door provides easy access and facilitates maneuvering for worry-free cruising. Set sail and find your comfortable spot in one of three cabins, for a restful time on the water at every stop during your cruise!