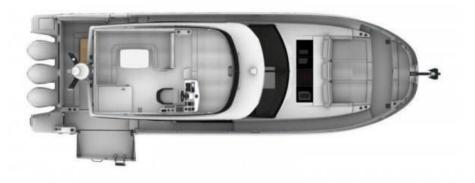

#### **RELAXATION ON THE AGENDA**

This new model offers multiple living spaces designed specifically for relaxing with family and friends. There is plenty of time to enjoy yourself, with your feet dangling in the water from the aft cockpit, thanks to the power-operated starboard deck. To port, a large side door facilitates access for everyone on board. Far away from the everyday hustle and bustle, you can relax comfortably on one of the three integrated sun beds on the foredeck, for guaranteed moments of pure relaxation! Sunbathers will enjoy the fully equipped flybridge for full speed cruising, private sunbathing and at the end of the day enjoying a cocktail overlooking the sea!

#### A SOPHISTICATED INTERIOR

With large, bright windows and panoramic water views, life is sweet aboard this flagship, enhanced by a refined, contemporary selection of materials. Take a seat at the helm and take advantage of the very latest technologies, found on the largest boats, for easy operation. The starboard side door provides easy access and facilitates maneuvering for worry-free cruising. Set sail and find your comfortable spot in one of three cabins, for a restful time on the water at every stop during your cruise!