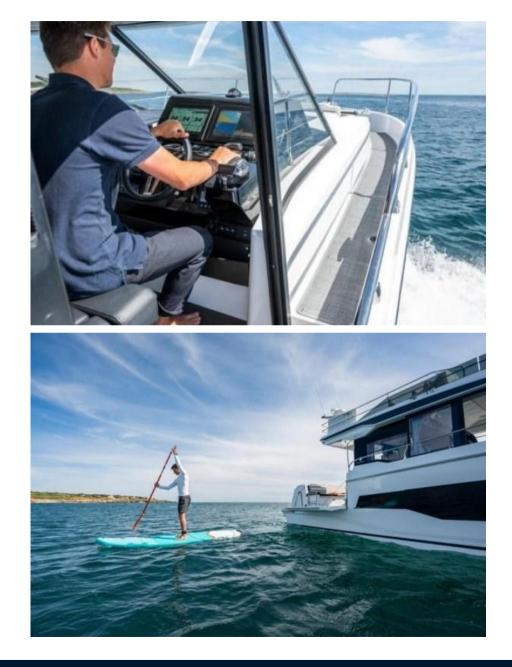

#### A SOPHISTICATED INTERIOR

With large, bright windows and panoramic water views, life is sweet aboard this flagship, enhanced by a refined, contemporary selection of materials. Take a seat at the helm and take advantage of the very latest technologies, found on the largest boats, for easy operation. The starboard side door provides easy access and facilitates maneuvering for worry-free cruising. Set sail and find your comfortable spot in one of three cabins, for a restful time on the water at every stop during your cruise!