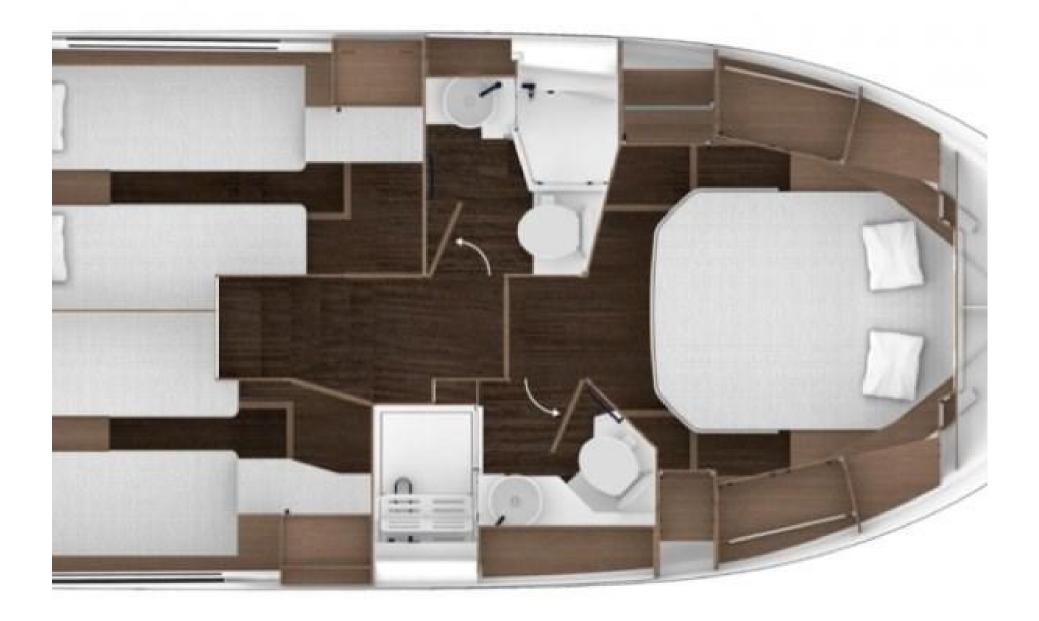

#### A SOPHISTICATED INTERIOR

With large, bright windows and panoramic water views, life is sweet aboard this flagship, enhanced by a refined, contemporary selection of materials. Take a seat at the helm and take advantage of the very latest technologies, found on the largest boats, for easy operation. The starboard side door provides easy access and facilitates maneuvering for worry-free cruising. Set sail and find your comfortable spot in one of three cabins, for a restful time on the water at every stop during your cruise!

### Specifications

| YEAR               | LENGTH      |
|--------------------|-------------|
| 2025               | 12.56       |
| WIDTH              | DRAFT       |
| 3.80               | 0.77        |
| FUEL TANK CAPACITY | CABINS      |
| 1200               | 3           |
| BATHROOMS          | HORSE POWER |
|                    |             |
|                    | 3 X 300 CV  |

| General                      |                           |                                |
|------------------------------|---------------------------|--------------------------------|
| <sup>TYPE</sup><br>Motorboat | <sup>BRAND</sup> jeanneau | MODEL<br>Merry fisher 1295 fly |
| Dimensions / Performa        | nce                       |                                |
| weight (t)<br>8.18           | fuel capacity (l)<br>1200 |                                |
| Building / facilities        |                           |                                |
| AMOUNT OF CABINS             | berths<br>6               | BATHROOM(S)<br>]               |
| Engine room                  |                           |                                |