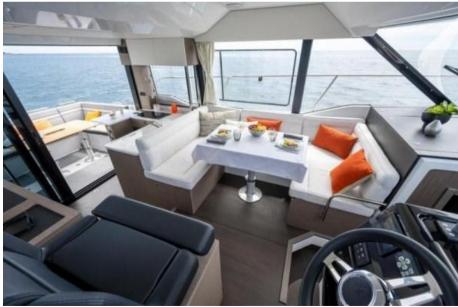

#### A SOPHISTICATED INTERIOR

With large, bright windows and panoramic water views, life is sweet aboard this flagship, enhanced by a refined, contemporary selection of materials. Take a seat at the helm and take advantage of the very latest technologies, found on the largest boats, for easy operation. The starboard side door provides easy access and facilitates maneuvering for worry-free cruising. Set sail and find your comfortable spot in one of three cabins, for a restful time on the water at every stop during your cruise!