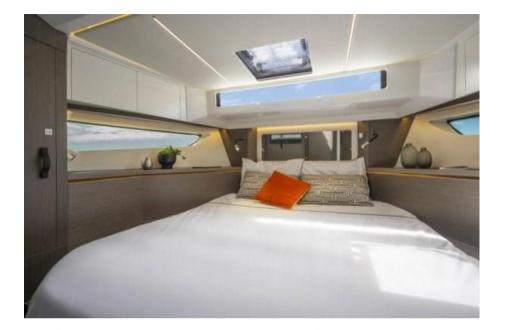

#### A SOPHISTICATED INTERIOR

With large, bright windows and panoramic water views, life is sweet aboard this flagship, enhanced by a refined, contemporary selection of materials. Take a seat at the helm and take advantage of the very latest technologies, found on the largest boats, for easy operation. The starboard side door provides easy access and facilitates maneuvering for worry-free cruising. Set sail and find your comfortable spot in one of three cabins, for a restful time on the water at every stop during your cruise!