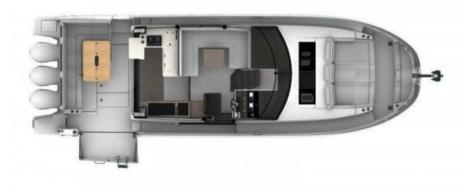

#### **RELAXATION ON THE AGENDA**

This new model offers multiple living spaces designed specifically for relaxing with family and friends. There is plenty of time to enjoy yourself, with your feet dangling in the water from the aft cockpit, thanks to the power-operated starboard deck. To port, a large side door facilitates access for everyone on board. Far away from the everyday hustle and bustle, you can relax comfortably on one of the three integrated sun beds on the foredeck, for guaranteed moments of pure relaxation! Sunbathers will enjoy the fully equipped flybridge for full speed cruising, private sunbathing and at the end of the day enjoying a cocktail overlooking the sea!

#### A SOPHISTICATED INTERIOR

With large, bright windows and panoramic water views, life is sweet aboard this flagship, enhanced by a refined, contemporary selection of materials. Take a seat at the helm and take advantage of the very latest technologies, found on the largest boats, for easy operation. The starboard side door provides easy access and facilitates maneuvering for worry-free cruising. Set sail and find your comfortable spot in one of three cabins, for a restful time on the water at every stop during your cruise!