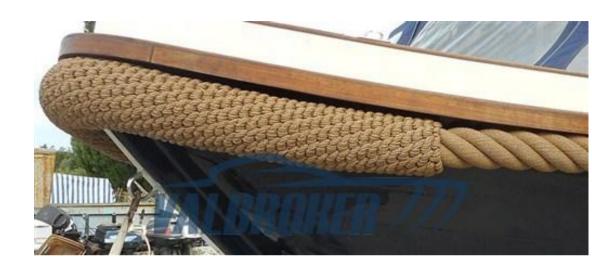

### Description

Dutch Gozzo of 2009, registered in 2016. Visible on Lake Maggiore. Used only in fresh water.

Fiberglass hull with solid teak finishes, teak always oiled. Stored in winter in a shed

Engine 1x28 HP Yanmar diesel with 447 hours of motion.