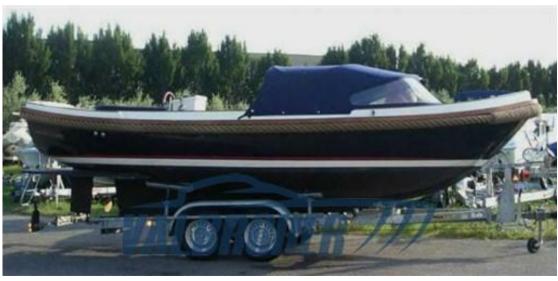

### Description

Dutch Gozzo of 2009, registered in 2016. Visible on Lake Maggiore. Used only in fresh water.

Fiberglass hull with solid teak finishes, teak always oiled. Stored in winter in a shed

Engine 1x28 HP Yanmar diesel with 447 hours of motion.