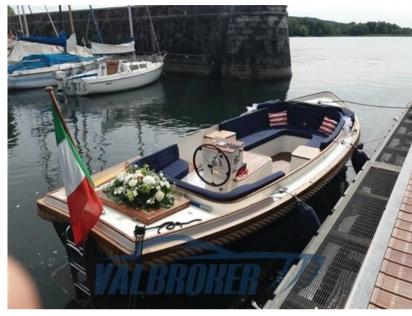

### Description

Dutch Gozzo of 2009, registered in 2016. Visible on Lake Maggiore. Used only in fresh water.

Fiberglass hull with solid teak finishes, teak always oiled. Stored in winter in a shed

Engine 1x28 HP Yanmar diesel with 447 hours of motion.

## Specifications

YEAR

2009

**WIDTH** 

2.65

**GUESTS CRUISING** 

8

**ENGINE HOURS** 

1 X 28 CV

General

TYPE

Motorboat

**CURRENT LOCATION** Lago maggiore BRAND

gozzo olandese

MODEL

Makma loungevlet