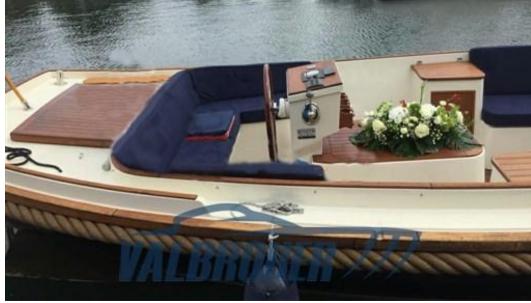

### Description

Dutch Gozzo of 2009, registered in 2016. Visible on Lake Maggiore. Used only in fresh water.

Fiberglass hull with solid teak finishes, teak always oiled. Stored in winter in a shed

Engine 1x28 HP Yanmar diesel with 447 hours of motion.

The data is considered correct but not guaranteed. Commissions not included.

Staging and technical:

Deck Shower, Washbasin in the cockpit, Teak Cockpit, swimming ladder.

Domestic Facilities onboard:

Portable Toilet.

Kitchen and appliances:

Deck Refrigerator.

Upholstery: