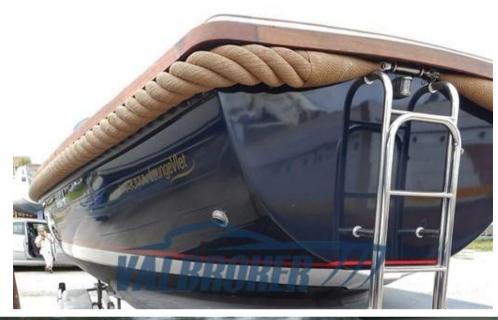

### Description

Dutch Gozzo of 2009, registered in 2016. Visible on Lake Maggiore. Used only in fresh water.

Fiberglass hull with solid teak finishes, teak always oiled. Stored in winter in a shed

Engine 1x28 HP Yanmar diesel with 447 hours of motion.

The data is considered correct but not guaranteed. Commissions not included.

Staging and technical:

Deck Shower, Washbasin in the cockpit, Teak Cockpit, swimming ladder.

Domestic Facilities onboard:

Portable Toilet.