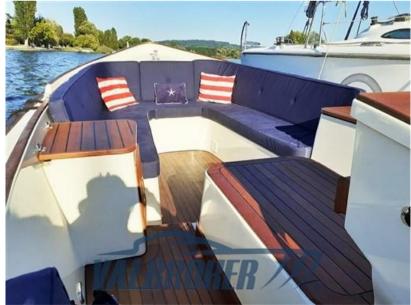

### Description

Dutch Gozzo of 2009, registered in 2016. Visible on Lake Maggiore. Used only in fresh water.

Fiberglass hull with solid teak finishes, teak always oiled. Stored in winter in a shed

Engine 1x28 HP Yanmar diesel with 447 hours of motion.

The data is considered correct but not guaranteed. Commissions not included.

Staging and technical:

Deck Shower, Washbasin in the cockpit, Teak Cockpit, swimming ladder.

Domestic Facilities onboard:

Portable Toilet.

Kitchen and appliances:

Deck Refrigerator.

Upholstery: