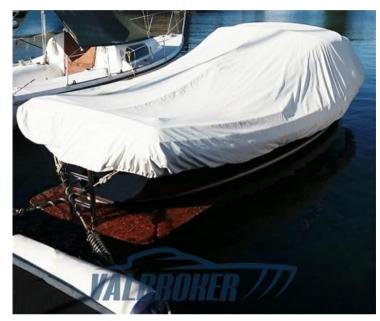

### Description

Dutch Gozzo of 2009, registered in 2016. Visible on Lake Maggiore. Used only in fresh water.

Fiberglass hull with solid teak finishes, teak always oiled. Stored in winter in a shed

Engine 1x28 HP Yanmar diesel with 447 hours of motion.

The data is considered correct but not guaranteed. Commissions not included.

Staging and technical:

Deck Shower, Washbasin in the cockpit, Teak Cockpit, swimming ladder.

Domestic Facilities onboard:

Portable Toilet.