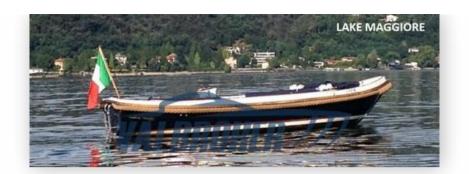

### Description

Dutch Gozzo of 2009, registered in 2016. Visible on Lake Maggiore. Used only in fresh water.

Fiberglass hull with solid teak finishes, teak always oiled. Stored in winter in a shed

Engine 1x28 HP Yanmar diesel with 447 hours of motion.

1 X 28 CV

General

TYPE

Motorboat

**CURRENT LOCATION** Lago maggiore BRAND

gozzo olandese

MODEL

Makma loungevlet