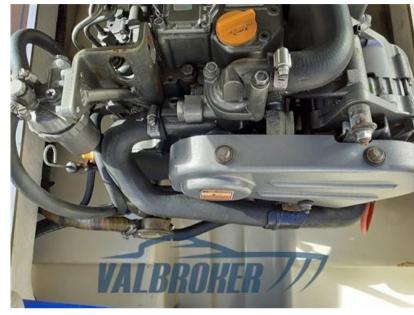

### Description

Dutch Gozzo of 2009, registered in 2016. Visible on Lake Maggiore. Used only in fresh water.

Fiberglass hull with solid teak finishes, teak always oiled. Stored in winter in a shed

Engine 1x28 HP Yanmar diesel with 447 hours of motion.

447

LENGTH

7.00

DRAFT

0.68

**ENGINE MANUFACTURER** 

Yanmar 3YM30

**HORSE POWER** 

**Building / facilities** 

HULL MATERIAL

Vetroresina

**Engine room** 

**ENGINE** 

**FUEL** Diesel

Yanmar 3YM30

NUMBER OF ENGINES HORSE POWER (CV) 1 x 28