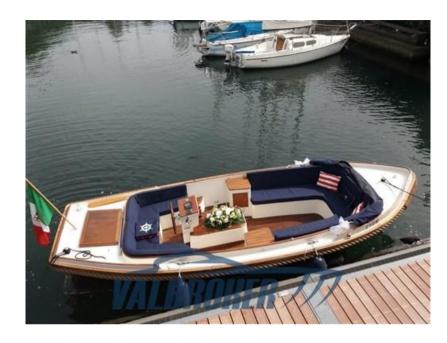

### Description

Dutch Gozzo of 2009, registered in 2016. Visible on Lake Maggiore. Used only in fresh water.

Fiberglass hull with solid teak finishes, teak always oiled. Stored in winter in a shed

Engine 1x28 HP Yanmar diesel with 447 hours of motion.

The data is considered correct but not guaranteed. Commissions not included.

Staging and technical:

Deck Shower, Washbasin in the cockpit, Teak Cockpit, swimming ladder.

Domestic Facilities onboard:

Portable Toilet.

Kitchen and appliances:

Deck Refrigerator.

Upholstery: