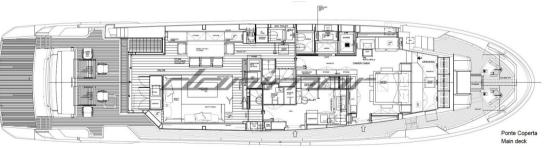

# Description

This exceptional Sanlorenzo SL96A, delivered in 2024 and in like-new condition, combines innovative design, luxurious comfort and exceptional performance. The asymmetrical layout offers a spacious and bright interior.

The spacious flybridge includes a sunbathing area, a dining space and an equipped bar. The aft beach offers direct access to the sea and a large garage for the tender. Advanced navigation and entertainment systems ensure a safe and comfortable boating experience.