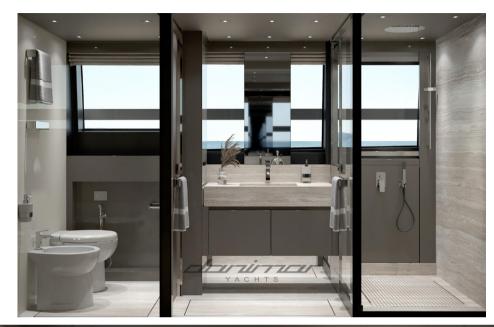

The unit features a 5-cabin layout: a full-beam master cabin on the main deck, 2 VIP cabins and two double guest cabins (one with pullman bed) on the lower deck, all with en-suite bathrooms. Two crew cabins accommodate four members, ensuring comfort and excellent service. The interiors are enriched with oak parquet, adding a touch of elegance and warmth.