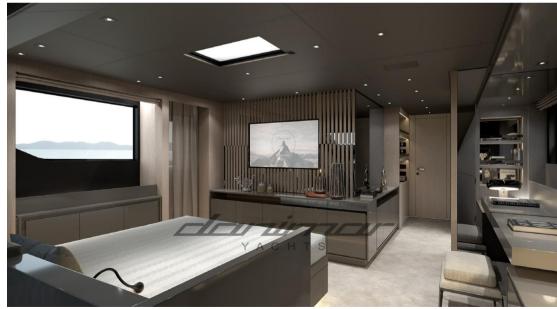

The unit features a 5-cabin layout: a full-beam master cabin on the main deck, 2 VIP cabins and two double guest cabins (one with pullman bed) on the lower deck, all with en-suite bathrooms. Two crew cabins accommodate four members, ensuring comfort and excellent service. The interiors are enriched with oak parquet, adding a touch of elegance and warmth.