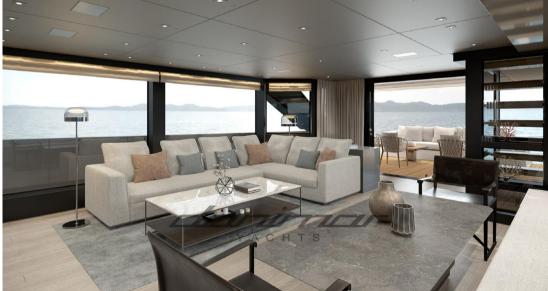

# Description

This exceptional Sanlorenzo SL96A, delivered in 2024 and in like-new condition, combines innovative design, luxurious comfort and exceptional performance. The asymmetrical layout offers a spacious and bright interior.

The spacious flybridge includes a sunbathing area, a dining space and an equipped bar. The aft beach offers direct access to the sea and a large garage for the tender. Advanced navigation and entertainment systems ensure a safe and comfortable boating experience.