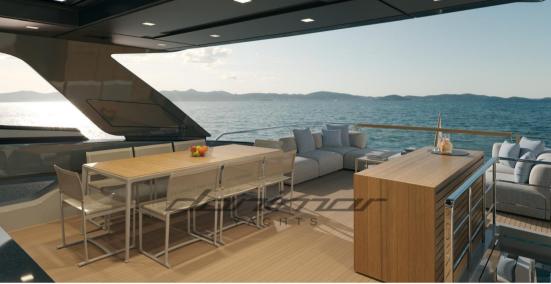

The spacious flybridge includes a sunbathing area, a dining space and an equipped bar. The aft beach offers direct access to the sea and a large garage for the tender. Advanced navigation and entertainment systems ensure a safe and comfortable boating experience.