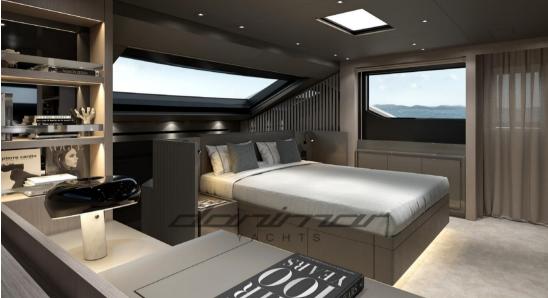

The unit features a 5-cabin layout: a full-beam master cabin on the main deck, 2 VIP cabins and two double guest cabins (one with pullman bed) on the lower deck, all with en-suite bathrooms. Two crew cabins accommodate four members, ensuring comfort and excellent service. The interiors are enriched with oak parquet, adding a touch of elegance and warmth.