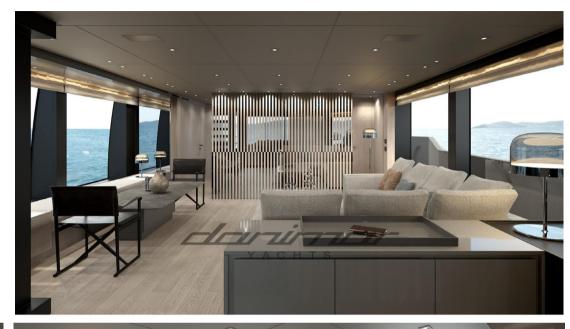

The unit features a 5-cabin layout: a full-beam master cabin on the main deck, 2 VIP cabins and two double guest cabins (one with pullman bed) on the lower deck, all with en-suite bathrooms. Two crew cabins accommodate four members, ensuring comfort and excellent service. The interiors are enriched with oak parquet, adding a touch of elegance and warmth.