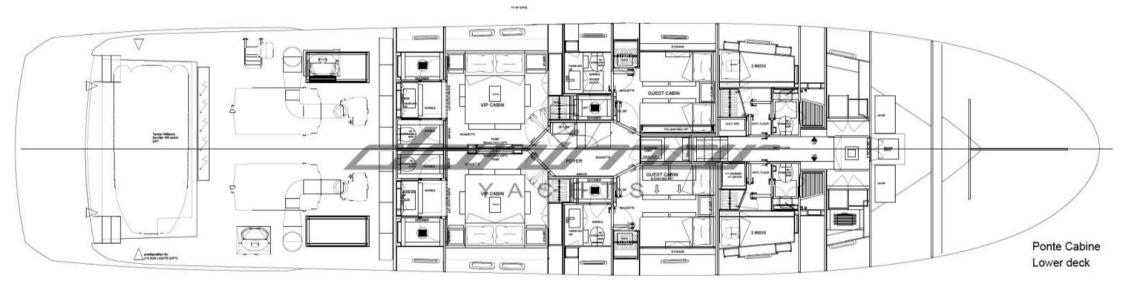

The unit features a 5-cabin layout: a full-beam master cabin on the main deck, 2 VIP cabins and two double guest cabins (one with pullman bed) on the lower deck, all with en-suite bathrooms. Two crew cabins accommodate four members, ensuring comfort and excellent service. The interiors are enriched with oak parquet, adding a touch of elegance and warmth.