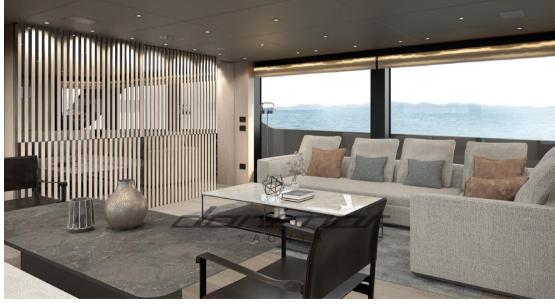

The unit features a 5-cabin layout: a full-beam master cabin on the main deck, 2 VIP cabins and two double guest cabins (one with pullman bed) on the lower deck, all with en-suite bathrooms. Two crew cabins accommodate four members, ensuring comfort and excellent service. The interiors are enriched with oak parquet, adding a touch of elegance and warmth.