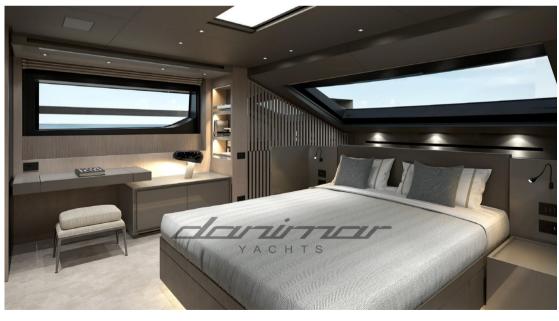

The unit features a 5-cabin layout: a full-beam master cabin on the main deck, 2 VIP cabins and two double guest cabins (one with pullman bed) on the lower deck, all with en-suite bathrooms. Two crew cabins accommodate four members, ensuring comfort and excellent service. The interiors are enriched with oak parquet, adding a touch of elegance and warmth.