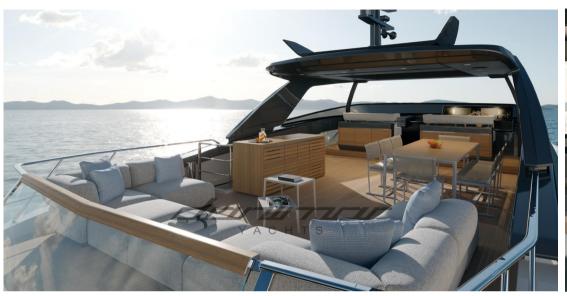

The spacious flybridge includes a sunbathing area, a dining space and an equipped bar. The aft beach offers direct access to the sea and a large garage for the tender. Advanced navigation and entertainment systems ensure a safe and comfortable boating experience.