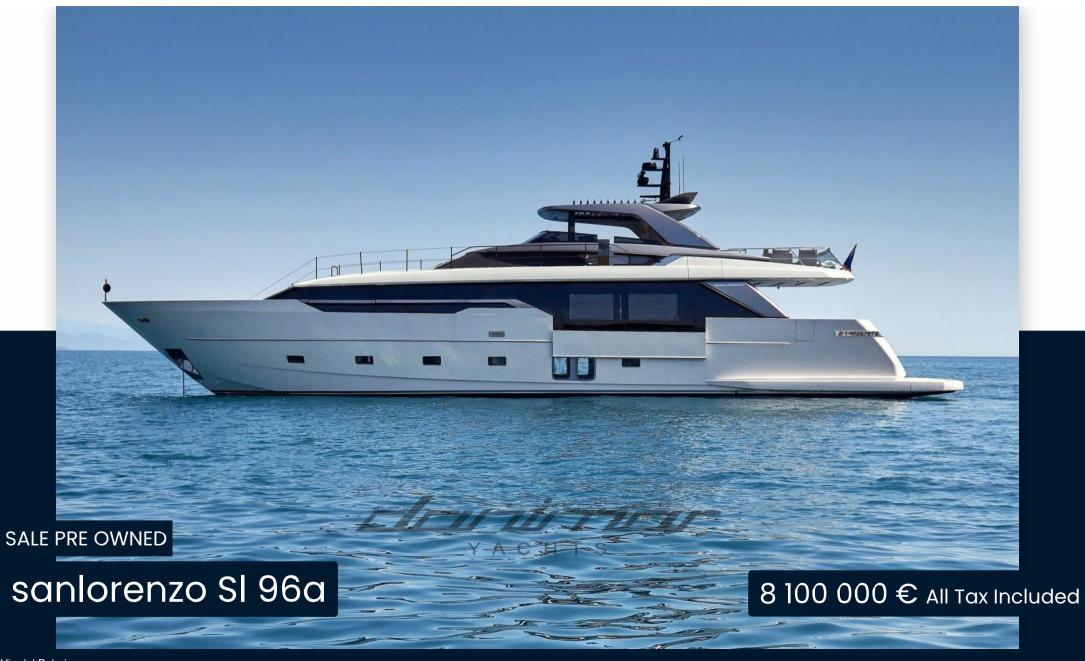

# Description

This exceptional Sanlorenzo SL96A, delivered in 2024 and in like-new condition, combines innovative design, luxurious comfort and exceptional performance. The asymmetrical layout offers a spacious and bright interior.

The spacious flybridge includes a sunbathing area, a dining space and an equipped bar. The aft beach offers direct access to the sea and a large garage for the tender. Advanced navigation and entertainment systems ensure a safe and comfortable boating experience.

#### General

TYPE BRAND MODEL

Motorboat sanlorenzo SI 96a