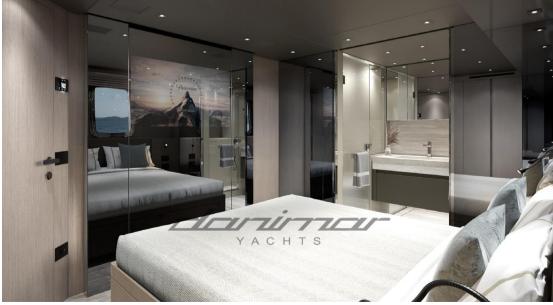

The unit features a 5-cabin layout: a full-beam master cabin on the main deck, 2 VIP cabins and two double guest cabins (one with pullman bed) on the lower deck, all with en-suite bathrooms. Two crew cabins accommodate four members, ensuring comfort and excellent service. The interiors are enriched with oak parquet, adding a touch of elegance and warmth.