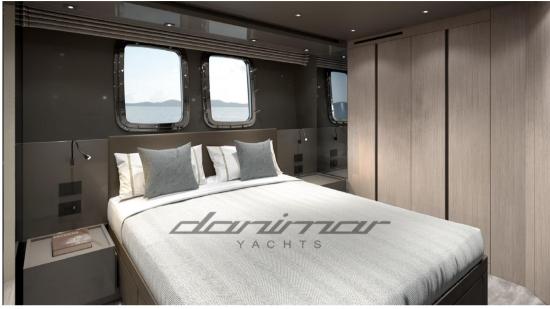

The unit features a 5-cabin layout: a full-beam master cabin on the main deck, 2 VIP cabins and two double guest cabins (one with pullman bed) on the lower deck, all with en-suite bathrooms. Two crew cabins accommodate four members, ensuring comfort and excellent service. The interiors are enriched with oak parquet, adding a touch of elegance and warmth.