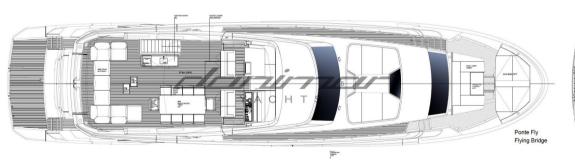

The spacious flybridge includes a sunbathing area, a dining space and an equipped bar. The aft beach offers direct access to the sea and a large garage for the tender. Advanced navigation and entertainment systems ensure a safe and comfortable boating experience.

## Navigation equipment

**FLYBRIDGE** 