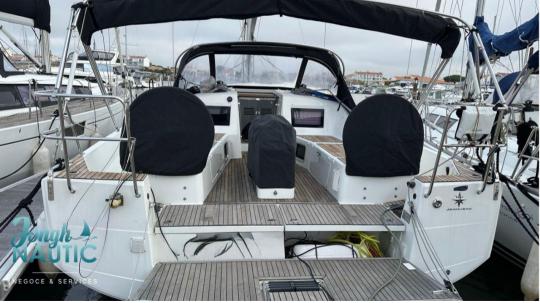

| Galley / Laundry / Entertainment |               |                     |               |  |  |  |
|----------------------------------|---------------|---------------------|---------------|--|--|--|
| OVEN                             | GRILL         | FRIDGE              | STOVE         |  |  |  |
| SINK                             |               |                     |               |  |  |  |
| Deck equipment                   |               |                     |               |  |  |  |
| WINDLASS                         | SWIM LADDER   | NAVIGATION LIGHTING | BIMINI<br>TOP |  |  |  |
| DECK SHOWER                      | CANOPY        |                     |               |  |  |  |
| Safety equipment / n             | niscellaneous |                     |               |  |  |  |
| LIFE<br>RAFT                     | LIFE JACKET   | BILGE PUMP          |               |  |  |  |
| Sails                            |               |                     |               |  |  |  |
| GENOA SAIL                       | MAIN SAIL     |                     |               |  |  |  |