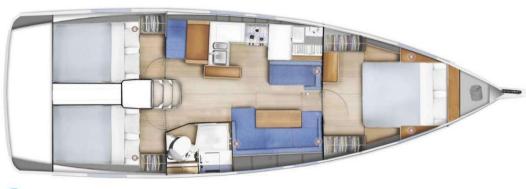

## Specifications

YEAR

2020

**CABINS** 

3

HORSE POWER

1 X 40 CV

LENGTH

**ENGINE HOURS** 

130

| General Control of the Control of th |                                           |                                   |                            |  |  |
|--------------------------------------------------------------------------------------------------------------------------------------------------------------------------------------------------------------------------------------------------------------------------------------------------------------------------------------------------------------------------------------------------------------------------------------------------------------------------------------------------------------------------------------------------------------------------------------------------------------------------------------------------------------------------------------------------------------------------------------------------------------------------------------------------------------------------------------------------------------------------------------------------------------------------------------------------------------------------------------------------------------------------------------------------------------------------------------------------------------------------------------------------------------------------------------------------------------------------------------------------------------------------------------------------------------------------------------------------------------------------------------------------------------------------------------------------------------------------------------------------------------------------------------------------------------------------------------------------------------------------------------------------------------------------------------------------------------------------------------------------------------------------------------------------------------------------------------------------------------------------------------------------------------------------------------------------------------------------------------------------------------------------------------------------------------------------------------------------------------------------------|-------------------------------------------|-----------------------------------|----------------------------|--|--|
| TYPE<br>Sailboat                                                                                                                                                                                                                                                                                                                                                                                                                                                                                                                                                                                                                                                                                                                                                                                                                                                                                                                                                                                                                                                                                                                                                                                                                                                                                                                                                                                                                                                                                                                                                                                                                                                                                                                                                                                                                                                                                                                                                                                                                                                                                                               | <sup>BRAND</sup><br>jeanneau              | модец<br>Jeanneau sun odyssey 410 | current location<br>Vendée |  |  |
| Building / facilities                                                                                                                                                                                                                                                                                                                                                                                                                                                                                                                                                                                                                                                                                                                                                                                                                                                                                                                                                                                                                                                                                                                                                                                                                                                                                                                                                                                                                                                                                                                                                                                                                                                                                                                                                                                                                                                                                                                                                                                                                                                                                                          |                                           |                                   |                            |  |  |
| AMOUNT OF CABINS                                                                                                                                                                                                                                                                                                                                                                                                                                                                                                                                                                                                                                                                                                                                                                                                                                                                                                                                                                                                                                                                                                                                                                                                                                                                                                                                                                                                                                                                                                                                                                                                                                                                                                                                                                                                                                                                                                                                                                                                                                                                                                               | BERTHS<br>8                               | ватнгоом(s)<br>1                  |                            |  |  |
| Engine room                                                                                                                                                                                                                                                                                                                                                                                                                                                                                                                                                                                                                                                                                                                                                                                                                                                                                                                                                                                                                                                                                                                                                                                                                                                                                                                                                                                                                                                                                                                                                                                                                                                                                                                                                                                                                                                                                                                                                                                                                                                                                                                    |                                           |                                   |                            |  |  |
| ENGINE YANMAR 40 CV ligne d'arbre                                                                                                                                                                                                                                                                                                                                                                                                                                                                                                                                                                                                                                                                                                                                                                                                                                                                                                                                                                                                                                                                                                                                                                                                                                                                                                                                                                                                                                                                                                                                                                                                                                                                                                                                                                                                                                                                                                                                                                                                                                                                                              | NUMBER OF ENGINES HORSE POWER (CV) 1 x 40 | ENGINE<br>YEAR<br>2020            | ENGINE HOURS               |  |  |
| FUEL<br>Diesel                                                                                                                                                                                                                                                                                                                                                                                                                                                                                                                                                                                                                                                                                                                                                                                                                                                                                                                                                                                                                                                                                                                                                                                                                                                                                                                                                                                                                                                                                                                                                                                                                                                                                                                                                                                                                                                                                                                                                                                                                                                                                                                 | BOW THRUSTER                              |                                   |                            |  |  |
| Electricity / air conditioning                                                                                                                                                                                                                                                                                                                                                                                                                                                                                                                                                                                                                                                                                                                                                                                                                                                                                                                                                                                                                                                                                                                                                                                                                                                                                                                                                                                                                                                                                                                                                                                                                                                                                                                                                                                                                                                                                                                                                                                                                                                                                                 |                                           |                                   |                            |  |  |
| ENGINE BATTERY                                                                                                                                                                                                                                                                                                                                                                                                                                                                                                                                                                                                                                                                                                                                                                                                                                                                                                                                                                                                                                                                                                                                                                                                                                                                                                                                                                                                                                                                                                                                                                                                                                                                                                                                                                                                                                                                                                                                                                                                                                                                                                                 | BATTERY<br>CHARGER                        | SERVICE BATTERY                   | INVERTER                   |  |  |
| Navigation equipment                                                                                                                                                                                                                                                                                                                                                                                                                                                                                                                                                                                                                                                                                                                                                                                                                                                                                                                                                                                                                                                                                                                                                                                                                                                                                                                                                                                                                                                                                                                                                                                                                                                                                                                                                                                                                                                                                                                                                                                                                                                                                                           |                                           |                                   |                            |  |  |
| GPS                                                                                                                                                                                                                                                                                                                                                                                                                                                                                                                                                                                                                                                                                                                                                                                                                                                                                                                                                                                                                                                                                                                                                                                                                                                                                                                                                                                                                                                                                                                                                                                                                                                                                                                                                                                                                                                                                                                                                                                                                                                                                                                            | AUTO PILOT                                | VHF                               | NAVIGATION COMPASS         |  |  |
| INDICATOR                                                                                                                                                                                                                                                                                                                                                                                                                                                                                                                                                                                                                                                                                                                                                                                                                                                                                                                                                                                                                                                                                                                                                                                                                                                                                                                                                                                                                                                                                                                                                                                                                                                                                                                                                                                                                                                                                                                                                                                                                                                                                                                      | AIS                                       | SONAR                             | WIND<br>INSTRUMENTS        |  |  |
| SPEEDOMETER                                                                                                                                                                                                                                                                                                                                                                                                                                                                                                                                                                                                                                                                                                                                                                                                                                                                                                                                                                                                                                                                                                                                                                                                                                                                                                                                                                                                                                                                                                                                                                                                                                                                                                                                                                                                                                                                                                                                                                                                                                                                                                                    | ANCHOR                                    |                                   |                            |  |  |