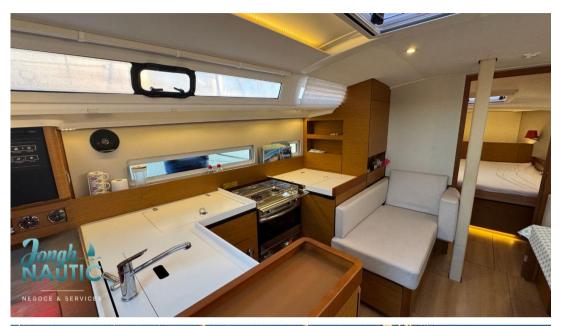

| Galley / Laundry / Entertainment |               |                     |               |  |  |  |
|----------------------------------|---------------|---------------------|---------------|--|--|--|
| OVEN                             | GRILL         | FRIDGE              | STOVE         |  |  |  |
| SINK                             |               |                     |               |  |  |  |
| Deck equipment                   |               |                     |               |  |  |  |
| WINDLASS                         | SWIM LADDER   | NAVIGATION LIGHTING | BIMINI<br>TOP |  |  |  |
| DECK SHOWER                      | CANOPY        |                     |               |  |  |  |
| Safety equipment / n             | niscellaneous |                     |               |  |  |  |
| LIFE<br>RAFT                     | LIFE JACKET   | BILGE PUMP          |               |  |  |  |
| Sails                            |               |                     |               |  |  |  |
| GENOA SAIL                       | MAIN SAIL     |                     |               |  |  |  |