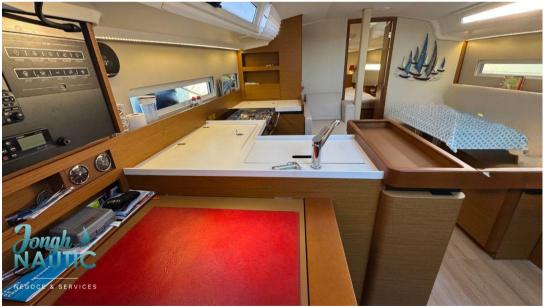

| Galley / Laundry / Entertainment |               |                     |               |  |  |  |
|----------------------------------|---------------|---------------------|---------------|--|--|--|
| OVEN                             | GRILL         | FRIDGE              | STOVE         |  |  |  |
| SINK                             |               |                     |               |  |  |  |
| Deck equipment                   |               |                     |               |  |  |  |
| WINDLASS                         | SWIM LADDER   | NAVIGATION LIGHTING | BIMINI<br>TOP |  |  |  |
| DECK SHOWER                      | CANOPY        |                     |               |  |  |  |
| Safety equipment / n             | niscellaneous |                     |               |  |  |  |
| LIFE<br>RAFT                     | LIFE JACKET   | BILGE PUMP          |               |  |  |  |
| Sails                            |               |                     |               |  |  |  |
| GENOA SAIL                       | MAIN SAIL     |                     |               |  |  |  |