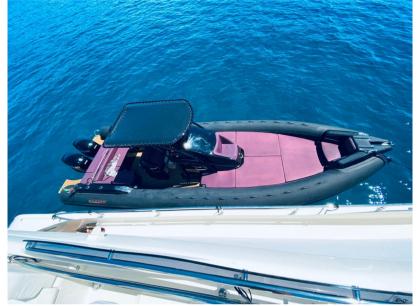

## Description

| Sp | be | ci | fic | at | io | ns |
|----|----|----|-----|----|----|----|
|----|----|----|-----|----|----|----|

Excellent cabin boat with few engine hours, visible in Grosseto

| YEAR<br>2019  | length<br>9.96           |
|---------------|--------------------------|
| width<br>3.36 | CABINS<br>]              |
| BATHROOMS     | I<br>ENGINE MANUFACTURER |
| 1             | Suzuki                   |
| ENGINE HOURS  | HORSE POWER 2 X 200 CV   |
|               | 2 x 200 0 V              |

| General               |                                    |              |                  |  |
|-----------------------|------------------------------------|--------------|------------------|--|
| ТҮРЕ                  | BRAND                              | MODEL        | CURRENT LOCATION |  |
| RIB                   | master                             | 996          | Toscana          |  |
| Building / facilities |                                    |              |                  |  |
| AMOUNT OF CABINS      | BERTHS                             | BATHROOM(S)  |                  |  |
| 1                     | 2                                  | 1            |                  |  |
| Engine room           |                                    |              |                  |  |
| ENGINE                | NUMBER OF ENGINES HORSE POWER (CV) | ENGINE HOURS |                  |  |
| Suzuki                | 2 x 200                            | 244          |                  |  |
| Navigation equipment  |                                    |              |                  |  |
| GPS                   | SONAR                              |              |                  |  |