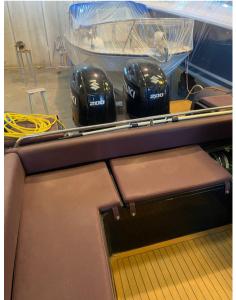

## Description

| Sp | be | ci | fic | at | io | ns |
|----|----|----|-----|----|----|----|
|----|----|----|-----|----|----|----|

Excellent cabin boat with few engine hours, visible in Grosseto

| YEAR<br>2019  | length<br>9.96           |
|---------------|--------------------------|
| width<br>3.36 | CABINS<br>]              |
| BATHROOMS     | I<br>ENGINE MANUFACTURER |
| 1             | Suzuki                   |
| ENGINE HOURS  | HORSE POWER 2 X 200 CV   |
|               | 2 x 200 0 V              |

| General               |                                    |              |                  |  |
|-----------------------|------------------------------------|--------------|------------------|--|
| ТҮРЕ                  | BRAND                              | MODEL        | CURRENT LOCATION |  |
| RIB                   | master                             | 996          | Toscana          |  |
| Building / facilities |                                    |              |                  |  |
| AMOUNT OF CABINS      | BERTHS                             | BATHROOM(S)  |                  |  |
| 1                     | 2                                  | 1            |                  |  |
| Engine room           |                                    |              |                  |  |
| ENGINE                | NUMBER OF ENGINES HORSE POWER (CV) | ENGINE HOURS |                  |  |
| Suzuki                | 2 x 200                            | 244          |                  |  |
| Navigation equipment  |                                    |              |                  |  |
| GPS                   | SONAR                              |              |                  |  |