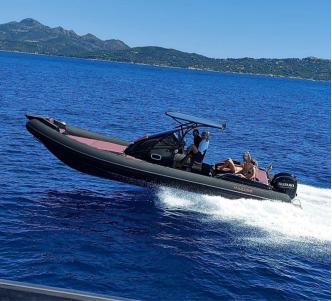

## Description

| Sp | be | ci | fic | at | io | ns |
|----|----|----|-----|----|----|----|
|----|----|----|-----|----|----|----|

Excellent cabin boat with few engine hours, visible in Grosseto

| YEAR<br>2019  | length<br>9.96           |
|---------------|--------------------------|
| width<br>3.36 | CABINS<br>]              |
| BATHROOMS     | I<br>ENGINE MANUFACTURER |
| 1             | Suzuki                   |
| ENGINE HOURS  | HORSE POWER 2 X 200 CV   |
|               | 2 x 200 0 V              |

| General               |                                    |              |                  |  |
|-----------------------|------------------------------------|--------------|------------------|--|
| ТҮРЕ                  | BRAND                              | MODEL        | CURRENT LOCATION |  |
| RIB                   | master                             | 996          | Toscana          |  |
| Building / facilities |                                    |              |                  |  |
| AMOUNT OF CABINS      | BERTHS                             | BATHROOM(S)  |                  |  |
| 1                     | 2                                  | 1            |                  |  |
| Engine room           |                                    |              |                  |  |
| ENGINE                | NUMBER OF ENGINES HORSE POWER (CV) | ENGINE HOURS |                  |  |
| Suzuki                | 2 x 200                            | 244          |                  |  |
| Navigation equipment  |                                    |              |                  |  |
| GPS                   | SONAR                              |              |                  |  |