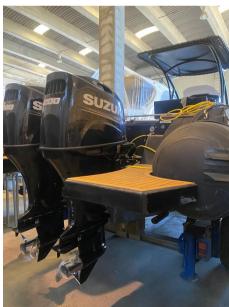

## Description

| Sp | be | ci | fic | at | io | ns |
|----|----|----|-----|----|----|----|
|----|----|----|-----|----|----|----|

Excellent cabin boat with few engine hours, visible in Grosseto

| YEAR<br>2019  | length<br>9.96           |
|---------------|--------------------------|
| width<br>3.36 | CABINS<br>]              |
| BATHROOMS     | I<br>ENGINE MANUFACTURER |
| 1             | Suzuki                   |
| ENGINE HOURS  | HORSE POWER 2 X 200 CV   |
|               | 2 x 200 0 V              |

| General               |                                    |              |                  |  |
|-----------------------|------------------------------------|--------------|------------------|--|
| ТҮРЕ                  | BRAND                              | MODEL        | CURRENT LOCATION |  |
| RIB                   | master                             | 996          | Toscana          |  |
| Building / facilities |                                    |              |                  |  |
| AMOUNT OF CABINS      | BERTHS                             | BATHROOM(S)  |                  |  |
| 1                     | 2                                  | 1            |                  |  |
| Engine room           |                                    |              |                  |  |
| ENGINE                | NUMBER OF ENGINES HORSE POWER (CV) | ENGINE HOURS |                  |  |
| Suzuki                | 2 x 200                            | 244          |                  |  |
| Navigation equipment  |                                    |              |                  |  |
| GPS                   | SONAR                              |              |                  |  |