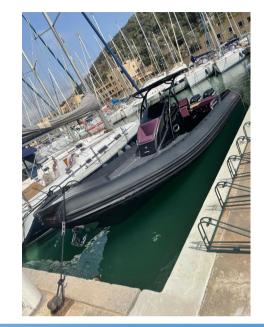

Master 996

Fronte Porto, 6/7 58100 Marina di grosseto

## Description

| Sp | be | ci | fic | at | io | ns |
|----|----|----|-----|----|----|----|
|----|----|----|-----|----|----|----|

Excellent cabin boat with few engine hours, visible in Grosseto

| YEAR<br>2019  | length<br>9.96           |
|---------------|--------------------------|
| width<br>3.36 | CABINS<br>]              |
| BATHROOMS     | I<br>ENGINE MANUFACTURER |
| 1             | Suzuki                   |
| ENGINE HOURS  | HORSE POWER 2 X 200 CV   |
|               | 2 x 200 0 V              |

| General               |                                    |              |                  |  |
|-----------------------|------------------------------------|--------------|------------------|--|
| ТҮРЕ                  | BRAND                              | MODEL        | CURRENT LOCATION |  |
| RIB                   | master                             | 996          | Toscana          |  |
| Building / facilities |                                    |              |                  |  |
| AMOUNT OF CABINS      | BERTHS                             | BATHROOM(S)  |                  |  |
| 1                     | 2                                  | 1            |                  |  |
| Engine room           |                                    |              |                  |  |
| ENGINE                | NUMBER OF ENGINES HORSE POWER (CV) | ENGINE HOURS |                  |  |
| Suzuki                | 2 x 200                            | 244          |                  |  |
| Navigation equipment  |                                    |              |                  |  |
| GPS                   | SONAR                              |              |                  |  |