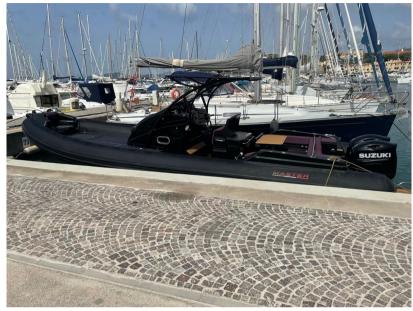

Master 996

Fronte Porto, 6/7 58100 Marina di grosseto

## Description

| Sp | be | ci | fic | at | io | ns |
|----|----|----|-----|----|----|----|
|----|----|----|-----|----|----|----|

Excellent cabin boat with few engine hours, visible in Grosseto

| YEAR<br>2019  | length<br>9.96           |
|---------------|--------------------------|
| width<br>3.36 | CABINS<br>]              |
| BATHROOMS     | I<br>ENGINE MANUFACTURER |
| 1             | Suzuki                   |
| ENGINE HOURS  | HORSE POWER 2 X 200 CV   |
|               | 2 x 200 0 V              |

| General               |                                    |              |                  |  |
|-----------------------|------------------------------------|--------------|------------------|--|
| ТҮРЕ                  | BRAND                              | MODEL        | CURRENT LOCATION |  |
| RIB                   | master                             | 996          | Toscana          |  |
| Building / facilities |                                    |              |                  |  |
| AMOUNT OF CABINS      | BERTHS                             | BATHROOM(S)  |                  |  |
| 1                     | 2                                  | 1            |                  |  |
| Engine room           |                                    |              |                  |  |
| ENGINE                | NUMBER OF ENGINES HORSE POWER (CV) | ENGINE HOURS |                  |  |
| Suzuki                | 2 x 200                            | 244          |                  |  |
| Navigation equipment  |                                    |              |                  |  |
| GPS                   | SONAR                              |              |                  |  |