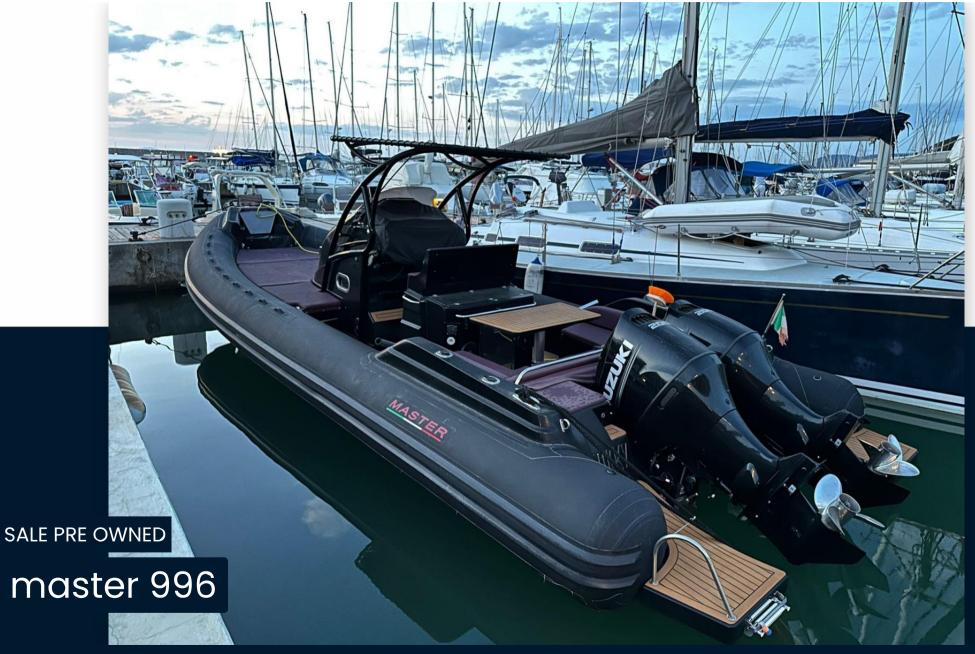

Master 996

Fronte Porto, 6/7 58100 Marina di grosseto

## Description

| Sp | be | ci | fic | at | io | ns |
|----|----|----|-----|----|----|----|
|----|----|----|-----|----|----|----|

Excellent cabin boat with few engine hours, visible in Grosseto

| YEAR<br>2019  | length<br>9.96           |
|---------------|--------------------------|
| width<br>3.36 | CABINS<br>]              |
| BATHROOMS     | I<br>ENGINE MANUFACTURER |
| 1             | Suzuki                   |
| ENGINE HOURS  | HORSE POWER 2 X 200 CV   |
|               | 2 x 200 0 V              |

| General               |                                    |              |                  |  |
|-----------------------|------------------------------------|--------------|------------------|--|
| ТҮРЕ                  | BRAND                              | MODEL        | CURRENT LOCATION |  |
| RIB                   | master                             | 996          | Toscana          |  |
| Building / facilities |                                    |              |                  |  |
| AMOUNT OF CABINS      | BERTHS                             | BATHROOM(S)  |                  |  |
| 1                     | 2                                  | 1            |                  |  |
| Engine room           |                                    |              |                  |  |
| ENGINE                | NUMBER OF ENGINES HORSE POWER (CV) | ENGINE HOURS |                  |  |
| Suzuki                | 2 x 200                            | 244          |                  |  |
| Navigation equipment  |                                    |              |                  |  |
| GPS                   | SONAR                              |              |                  |  |