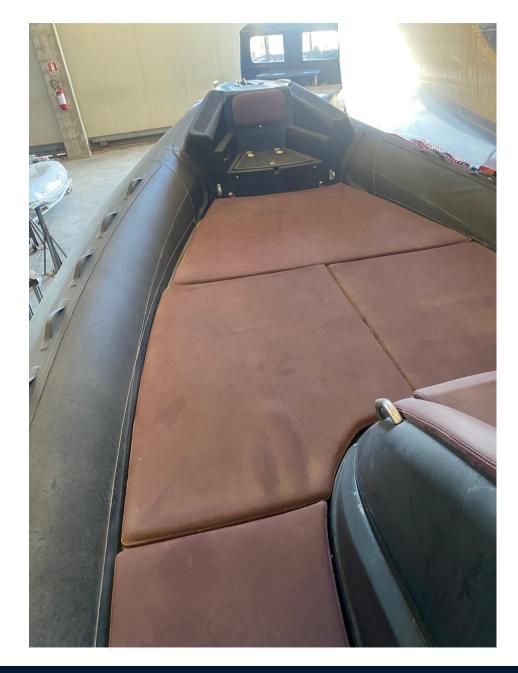

## Description

| Sp | be | ci | fic | at | io | ns |
|----|----|----|-----|----|----|----|
|----|----|----|-----|----|----|----|

Excellent cabin boat with few engine hours, visible in Grosseto

| YEAR<br>2019  | length<br>9.96           |
|---------------|--------------------------|
| width<br>3.36 | CABINS<br>]              |
| BATHROOMS     | I<br>ENGINE MANUFACTURER |
| 1             | Suzuki                   |
| ENGINE HOURS  | HORSE POWER 2 X 200 CV   |
|               | 2 x 200 0 V              |

| General               |                                    |              |                  |  |
|-----------------------|------------------------------------|--------------|------------------|--|
| ТҮРЕ                  | BRAND                              | MODEL        | CURRENT LOCATION |  |
| RIB                   | master                             | 996          | Toscana          |  |
| Building / facilities |                                    |              |                  |  |
| AMOUNT OF CABINS      | BERTHS                             | BATHROOM(S)  |                  |  |
| 1                     | 2                                  | 1            |                  |  |
| Engine room           |                                    |              |                  |  |
| ENGINE                | NUMBER OF ENGINES HORSE POWER (CV) | ENGINE HOURS |                  |  |
| Suzuki                | 2 x 200                            | 244          |                  |  |
| Navigation equipment  |                                    |              |                  |  |
| GPS                   | SONAR                              |              |                  |  |