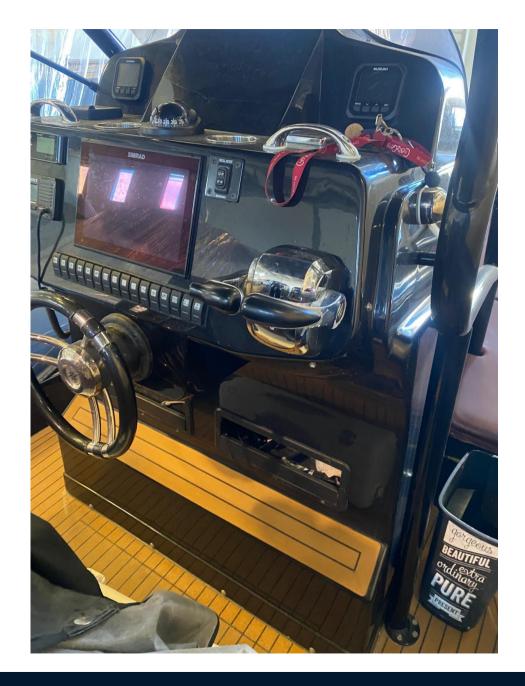

| General               |                                    |              |                  |  |
|-----------------------|------------------------------------|--------------|------------------|--|
| ТҮРЕ                  | BRAND                              | MODEL        | CURRENT LOCATION |  |
| RIB                   | master                             | 996          | Toscana          |  |
| Building / facilities |                                    |              |                  |  |
| AMOUNT OF CABINS      | BERTHS                             | BATHROOM(S)  |                  |  |
| 1                     | 2                                  | 1            |                  |  |
| Engine room           |                                    |              |                  |  |
| ENGINE                | NUMBER OF ENGINES HORSE POWER (CV) | ENGINE HOURS |                  |  |
| Suzuki                | 2 x 200                            | 244          |                  |  |
| Navigation equipment  |                                    |              |                  |  |
| GPS                   | SONAR                              |              |                  |  |