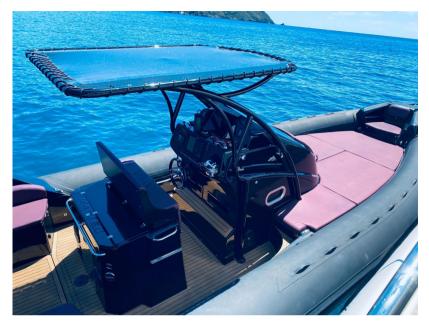

## Description

| Sp | be | ci | fic | at | io | ns |
|----|----|----|-----|----|----|----|
|----|----|----|-----|----|----|----|

Excellent cabin boat with few engine hours, visible in Grosseto

| YEAR<br>2019  | length<br>9.96           |
|---------------|--------------------------|
| width<br>3.36 | CABINS<br>]              |
| BATHROOMS     | I<br>ENGINE MANUFACTURER |
| 1             | Suzuki                   |
| ENGINE HOURS  | HORSE POWER 2 X 200 CV   |
|               | 2 x 200 0 V              |

| General               |                                    |              |                  |  |
|-----------------------|------------------------------------|--------------|------------------|--|
| ТҮРЕ                  | BRAND                              | MODEL        | CURRENT LOCATION |  |
| RIB                   | master                             | 996          | Toscana          |  |
| Building / facilities |                                    |              |                  |  |
| AMOUNT OF CABINS      | BERTHS                             | BATHROOM(S)  |                  |  |
| 1                     | 2                                  | 1            |                  |  |
| Engine room           |                                    |              |                  |  |
| ENGINE                | NUMBER OF ENGINES HORSE POWER (CV) | ENGINE HOURS |                  |  |
| Suzuki                | 2 x 200                            | 244          |                  |  |
| Navigation equipment  |                                    |              |                  |  |
| GPS                   | SONAR                              |              |                  |  |