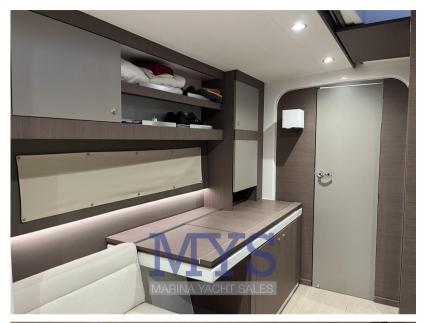

Guest cabins with double bed

Guest bathroom with shower

Dinette consisting of table and two sofas

Forward-facing galley, equipped with double sink, stove, oven, home refrigerator with icebox and icemaker

# Galley/Laundry/Entertainment

OVEN FRIDGE