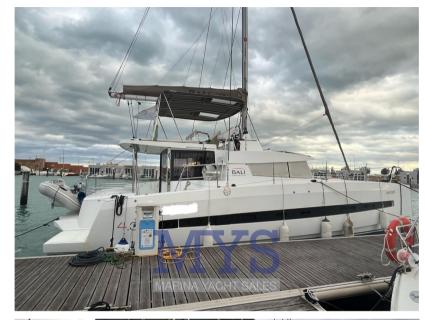

# Description

First and only owner. Owner's version.

GOOD GENERAL CONDITIONS + AGENCY COMMISSIONS, FOR INFORMATION PIETRO VERDI +39 3281556720

**INTERIORS** 

3 cabins and 2 bathrooms

Full-hull owner's cabin, with double bed positioned towards the stern, desk amidships and large private bathroom in the bow

# **Specifications**

YEAR

2020

**WIDTH** 

7.10

**FUEL TANK CAPACITY** 

800

**BATHROOMS** 

ENGINE MANUFACTURER

Yanmar

**HORSE POWER** 

2 X 57 CV

| General |
|---------|
|---------|

TYPE BRAND MODEL CURRENT LOCATION

Sailboat bali Bali 4.3 Marina di rimini, emilia

romagna

#### **Dimensions / Performance**

WEIGHT (T) FUEL CAPACITY (L) CRUISING SPEED (ND)

11.30 800 7

### **Building / facilities**

HULL MATERIAL HULL COLOR AMOUNT OF CABINS BERTHS

Vetroresina Bianco 3 6

BATHROOM(S)

BATHROOM(S