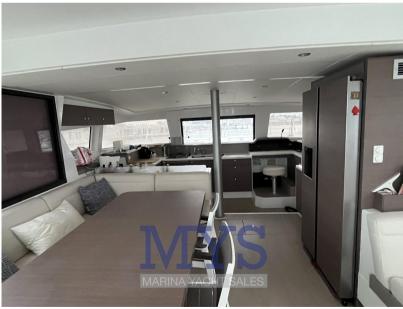

# Description

First and only owner. Owner's version.

GOOD GENERAL CONDITIONS + AGENCY COMMISSIONS, FOR INFORMATION PIETRO VERDI +39 3281556720

**INTERIORS** 

3 cabins and 2 bathrooms

Full-hull owner's cabin, with double bed positioned towards the stern, desk amidships and large private bathroom in the bow

Guest cabins with double bed

Guest bathroom with shower

Dinette consisting of table and two sofas

Forward-facing galley, equipped with double sink, stove, oven, home refrigerator with icebox and icemaker