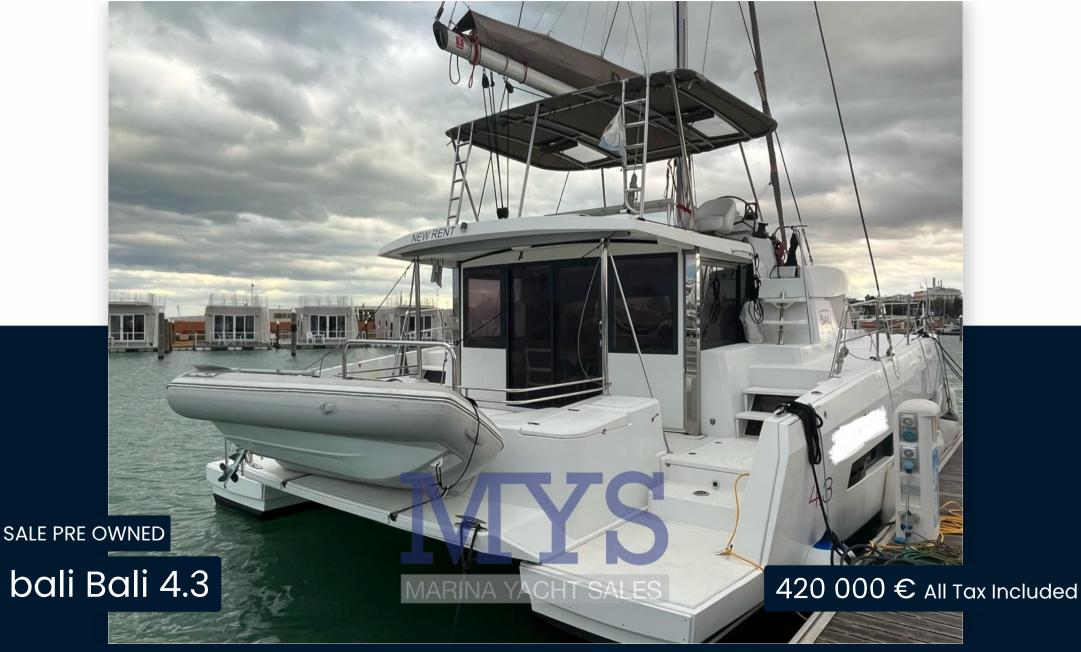

# Description

First and only owner. Owner's version.

GOOD GENERAL CONDITIONS + AGENCY COMMISSIONS, FOR INFORMATION PIETRO VERDI +39 3281556720

**INTERIORS** 

3 cabins and 2 bathrooms

Full-hull owner's cabin, with double bed positioned towards the stern, desk amidships and large private bathroom in the bow

# **Specifications**

YEAR

2020

**WIDTH** 

7.10

**FUEL TANK CAPACITY** 

800

**BATHROOMS** 

ENGINE MANUFACTURER

Yanmar

**HORSE POWER** 

2 X 57 CV

| General |
|---------|
|---------|

TYPE BRAND MODEL CURRENT LOCATION

Sailboat bali Bali 4.3 Marina di rimini, emilia

romagna

#### **Dimensions / Performance**

WEIGHT (T) FUEL CAPACITY (L) CRUISING SPEED (ND)

11.30 800 7

### **Building / facilities**

HULL MATERIAL HULL COLOR AMOUNT OF CABINS BERTHS

Vetroresina Bianco 3 6

BATHROOM(S)

BATHROOM(S