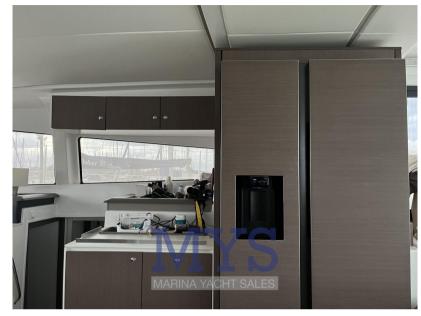

Guest cabins with double bed

Guest bathroom with shower

Dinette consisting of table and two sofas

Forward-facing galley, equipped with double sink, stove, oven, home refrigerator with icebox and icemaker

# Galley/Laundry/Entertainment

OVEN FRIDGE