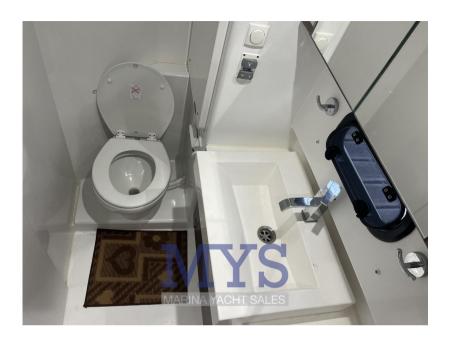

Guest cabins with double bed

Guest bathroom with shower

Dinette consisting of table and two sofas

Forward-facing galley, equipped with double sink, stove, oven, home refrigerator with icebox and icemaker