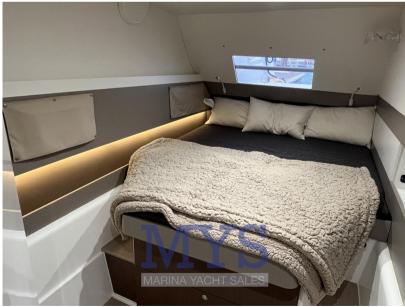

Guest cabins with double bed

Guest bathroom with shower

Dinette consisting of table and two sofas

Forward-facing galley, equipped with double sink, stove, oven, home refrigerator with icebox and icemaker