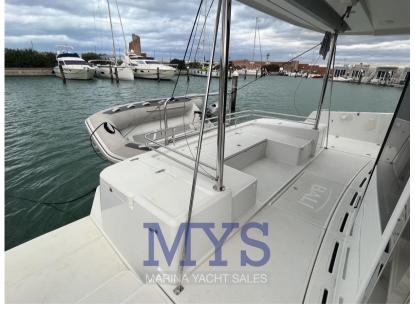

#### **Dimensions / Performance**

WEIGHT (T) FUEL CAPACITY (L) CRUISING SPEED (ND)

11.30 800 7

### **Building / facilities**

HULL MATERIAL HULL COLOR AMOUNT OF CABINS BERTHS

Vetroresina Bianco 3 6

BATHROOM(S)

BATHROOM(S

#### **Engine room**

ENGINE NUMBER OF ENGINES HORSE POWER (CV) ENGINE HOURS PROPULSION

Yanmar 2 x 57 830 tre pale fisse

FUEL

Diesel

## Electricity / air conditioning

BATTERY CHARGER



| Naviga | ition eq | <b>juipment</b> |
|--------|----------|-----------------|
|--------|----------|-----------------|

TRACER AUTO PILOT VHF NAVIGATION COMPASS

SONAR WIND SPEEDOMETER ANCHOR INSTRUMENTS

# Galley/Laundry/Entertainment

OVEN FRIDGE

#### **Deck equipment**

DECK SHOWER BIMINI

## Safety equipment / miscellaneous

**BILGE PUMP** 

#### Sails

MAIN SAIL