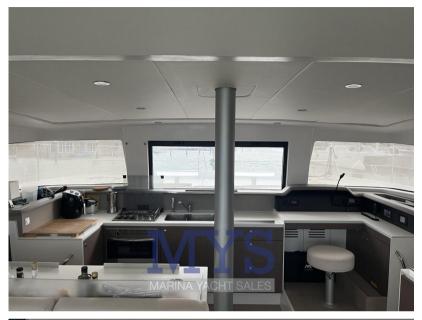

Guest cabins with double bed

Guest bathroom with shower

Dinette consisting of table and two sofas

Forward-facing galley, equipped with double sink, stove, oven, home refrigerator with icebox and icemaker

# Galley/Laundry/Entertainment

OVEN FRIDGE