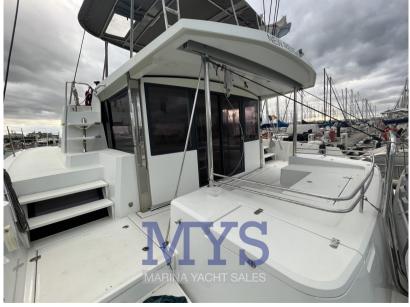

# Description

First and only owner. Owner's version.

GOOD GENERAL CONDITIONS + AGENCY COMMISSIONS, FOR INFORMATION PIETRO VERDI +39 3281556720

**INTERIORS** 

3 cabins and 2 bathrooms

Full-hull owner's cabin, with double bed positioned towards the stern, desk amidships and large private bathroom in the bow

Guest cabins with double bed

Guest bathroom with shower

Dinette consisting of table and two sofas

Forward-facing galley, equipped with double sink, stove, oven, home refrigerator with icebox and icemaker

#### **Deck equipment**

DECK SHOWER BIMINI