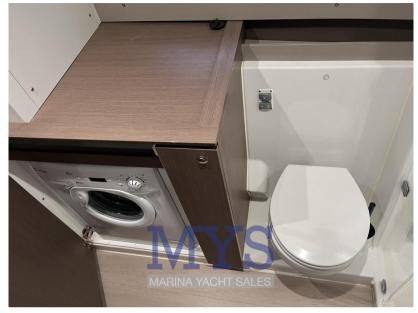

Guest cabins with double bed

Guest bathroom with shower

Dinette consisting of table and two sofas

Forward-facing galley, equipped with double sink, stove, oven, home refrigerator with icebox and icemaker

# Galley/Laundry/Entertainment

OVEN FRIDGE