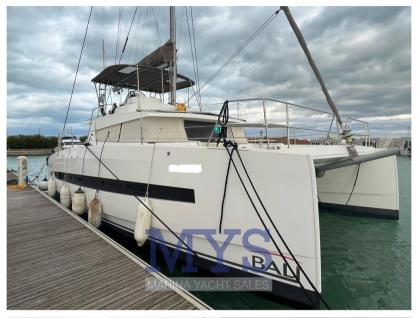

# Description

First and only owner. Owner's version.

GOOD GENERAL CONDITIONS + AGENCY COMMISSIONS, FOR INFORMATION PIETRO VERDI +39 3281556720

**INTERIORS** 

3 cabins and 2 bathrooms

Full-hull owner's cabin, with double bed positioned towards the stern, desk amidships and large private bathroom in the bow

# **Specifications**

YEAR

2020

**WIDTH** 

7.10

**FUEL TANK CAPACITY** 

800

**BATHROOMS** 

ENGINE MANUFACTURER

Yanmar

**HORSE POWER** 

2 X 57 CV

| General |
|---------|
|---------|

TYPE BRAND MODEL CURRENT LOCATION

Sailboat bali Bali 4.3 Marina di rimini, emilia

romagna

#### **Dimensions / Performance**

WEIGHT (T) FUEL CAPACITY (L) CRUISING SPEED (ND)

11.30 800 7

### **Building / facilities**

HULL MATERIAL HULL COLOR AMOUNT OF CABINS BERTHS

Vetroresina Bianco 3 6

BATHROOM(S)

BATHROOM(S