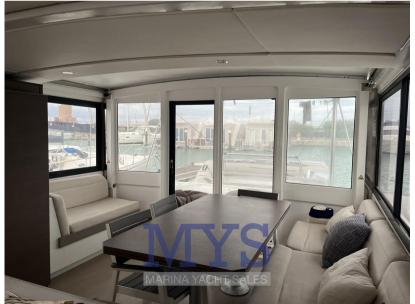

Guest cabins with double bed

Guest bathroom with shower

Dinette consisting of table and two sofas

Forward-facing galley, equipped with double sink, stove, oven, home refrigerator with icebox and icemaker