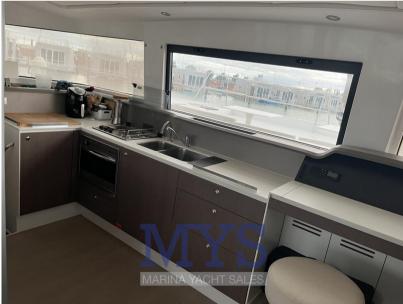

Guest cabins with double bed

Guest bathroom with shower

Dinette consisting of table and two sofas

Forward-facing galley, equipped with double sink, stove, oven, home refrigerator with icebox and icemaker

# Galley/Laundry/Entertainment

OVEN FRIDGE