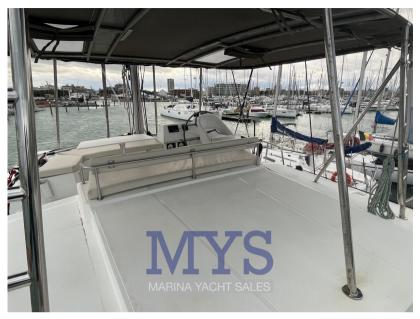

/ Performance**

WEIGHT (T) FUEL CAPACITY (L) CRUISING SPEED (ND)

11.30 800 7

### **Building / facilities**

HULL MATERIAL HULL COLOR AMOUNT OF CABINS BERTHS

Vetroresina Bianco 3 6

BATHROOM(S)

BATHROOM(S

#### **Engine room**

ENGINE NUMBER OF ENGINES HORSE POWER (CV) ENGINE HOURS PROPULSION

Yanmar 2 x 57 830 tre pale fisse

FUEL

Diesel

## Electricity / air conditioning

BATTERY CHARGER



| Naviga | ition eq | <b>juipment</b> |
|--------|----------|-----------------|
|--------|----------|-----------------|

TRACER AUTO PILOT VHF NAVIGATION COMPASS

SONAR WIND SPEEDOMETER ANCHOR INSTRUMENTS

# Galley/Laundry/Entertainment

OVEN FRIDGE

#### **Deck equipment**

DECK SHOWER BIMINI

## Safety equipment / miscellaneous

**BILGE PUMP** 

#### Sails

MAIN SAIL