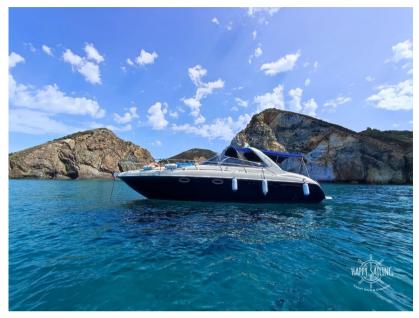

### Description

Superb 10-meter boat with excellent sailing skills, powered by Convolvo Penta 2x231 Kad43, 2 cabins, a bathroom and a comfortable cockpit with custommade kitchen cabinet. complete cushions and awnings with total closure

### Specifications

| YEAR                | LENGTH                                                                                                          |
|---------------------|-----------------------------------------------------------------------------------------------------------------|
| 2002                | 9.78                                                                                                            |
| WIDTH               | DRAFT                                                                                                           |
| 3.10                | 0.90                                                                                                            |
| FUEL TANK CAPACITY  | GUESTS CRUISING                                                                                                 |
| 425                 | 10                                                                                                              |
| CABINS              | BATHROOMS                                                                                                       |
| 2                   | 1                                                                                                               |
| ENGINE MANUFACTURER | ENGINE HOURS                                                                                                    |
| Volvo Penta Kad 43  | 1200                                                                                                            |
|                     | i de la companya de l |

HORSE POWER

2 X 231 CV

| ТҮРЕ                     | BRAND                              | MODEL          | GUESTS CRUISING |  |
|--------------------------|------------------------------------|----------------|-----------------|--|
| Motorboat                | airon marine                       | 325            | 10              |  |
| CURRENT LOCATION         |                                    |                |                 |  |
| Lazio                    |                                    |                |                 |  |
| Dimensions / Performance | •                                  |                |                 |  |
| FUEL CAPACITY (L)        | CRUISING SPEED (ND)                | TOP SPEED (ND) |                 |  |
| 425                      | 24                                 | 30             |                 |  |
| Building / facilities    |                                    |                |                 |  |
| DECK MATERIAL            | AMOUNT OF CABINS                   | BERTHS         | BATHROOM(S)     |  |
| Vetroresina              | 2                                  | 4              | 1               |  |
| Engine room              |                                    |                |                 |  |
| ENGINE                   | NUMBER OF ENGINES HORSE POWER (CV) | ENGINE HOURS   | PROPULSION      |  |
| Volvo Penta Kad 43       | 2 x 231                            | 1200           | duo prop        |  |
| <sup>FUEL</sup>          | BOW THRUSTER                       |                |                 |  |