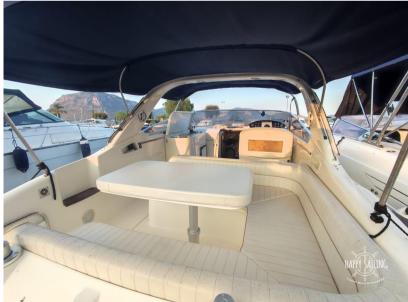

### Description

Superb 10-meter boat with excellent sailing skills, powered by Convolvo Penta 2x231 Kad43, 2 cabins, a bathroom and a comfortable cockpit with custommade kitchen cabinet. complete cushions and awnings with total closure