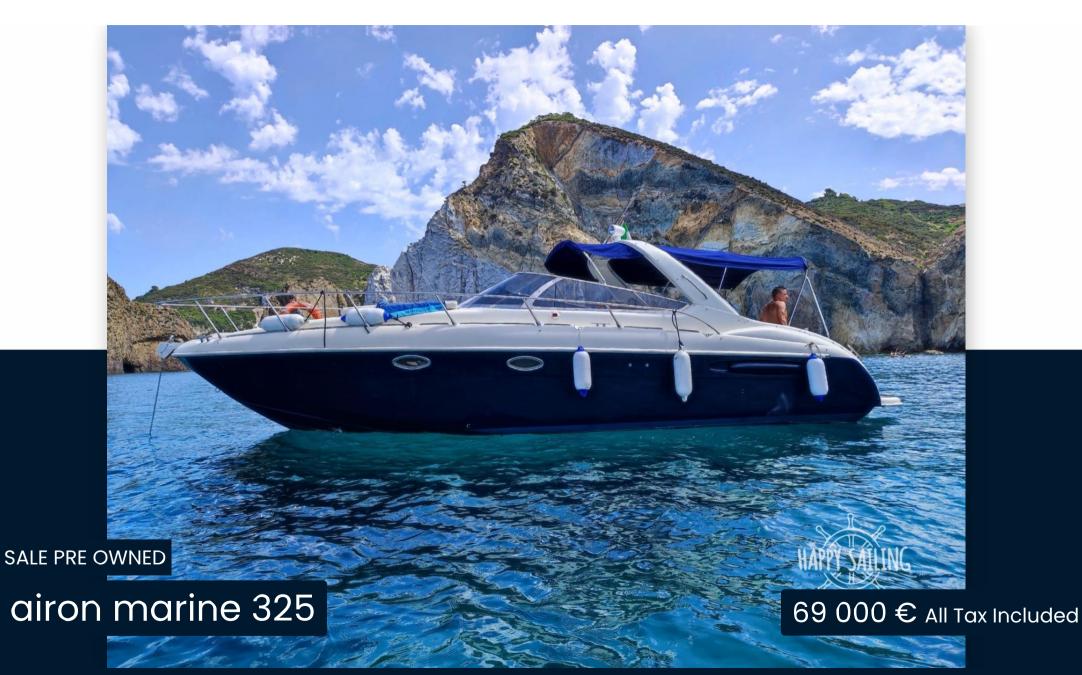

### Description

Superb 10-meter boat with excellent sailing skills, powered by Convolvo Penta 2x231 Kad43, 2 cabins, a bathroom and a comfortable cockpit with custommade kitchen cabinet. complete cushions and awnings with total closure

### Specifications

| YEAR                | LENGTH                                                                                                          |
|---------------------|-----------------------------------------------------------------------------------------------------------------|
| 2002                | 9.78                                                                                                            |
| WIDTH               | DRAFT                                                                                                           |
| 3.10                | 0.90                                                                                                            |
| FUEL TANK CAPACITY  | GUESTS CRUISING                                                                                                 |
| 425                 | 10                                                                                                              |
| CABINS              | BATHROOMS                                                                                                       |
| 2                   | 1                                                                                                               |
| ENGINE MANUFACTURER | ENGINE HOURS                                                                                                    |
| Volvo Penta Kad 43  | 1200                                                                                                            |
|                     | i de la companya de l |

HORSE POWER

2 X 231 CV

| ТҮРЕ                     | BRAND                              | MODEL          | GUESTS CRUISING |  |
|--------------------------|------------------------------------|----------------|-----------------|--|
| Motorboat                | airon marine                       | 325            | 10              |  |
| CURRENT LOCATION         |                                    |                |                 |  |
| Lazio                    |                                    |                |                 |  |
| Dimensions / Performance | •                                  |                |                 |  |
| FUEL CAPACITY (L)        | CRUISING SPEED (ND)                | TOP SPEED (ND) |                 |  |
| 425                      | 24                                 | 30             |                 |  |
| Building / facilities    |                                    |                |                 |  |
| DECK MATERIAL            | AMOUNT OF CABINS                   | BERTHS         | BATHROOM(S)     |  |
| Vetroresina              | 2                                  | 4              | 1               |  |
| Engine room              |                                    |                |                 |  |
| ENGINE                   | NUMBER OF ENGINES HORSE POWER (CV) | ENGINE HOURS   | PROPULSION      |  |
| Volvo Penta Kad 43       | 2 x 231                            | 1200           | duo prop        |  |
| <sup>FUEL</sup>          | BOW THRUSTER                       |                |                 |  |