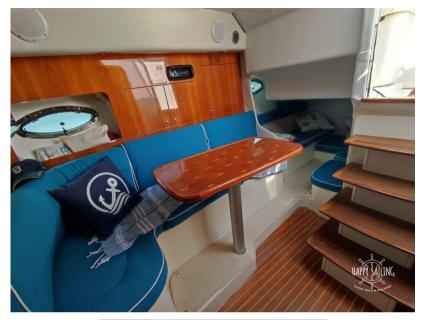

### Description

Superb 10-meter boat with excellent sailing skills, powered by Convolvo Penta 2x231 Kad43, 2 cabins, a bathroom and a comfortable cockpit with custommade kitchen cabinet. complete cushions and awnings with total closure