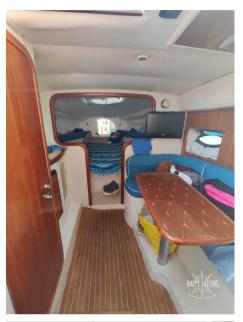

### Description

Superb 10-meter boat with excellent sailing skills, powered by Convolvo Penta 2x231 Kad43, 2 cabins, a bathroom and a comfortable cockpit with custommade kitchen cabinet. complete cushions and awnings with total closure