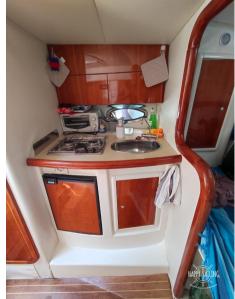

### Description

Superb 10-meter boat with excellent sailing skills, powered by Convolvo Penta 2x231 Kad43, 2 cabins, a bathroom and a comfortable cockpit with custommade kitchen cabinet. complete cushions and awnings with total closure