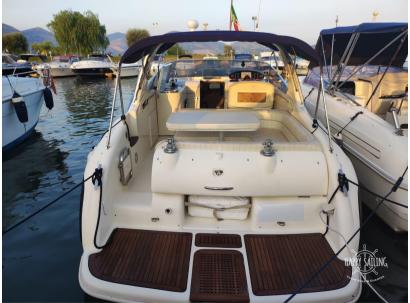

### Description

Superb 10-meter boat with excellent sailing skills, powered by Convolvo Penta 2x231 Kad43, 2 cabins, a bathroom and a comfortable cockpit with custommade kitchen cabinet. complete cushions and awnings with total closure