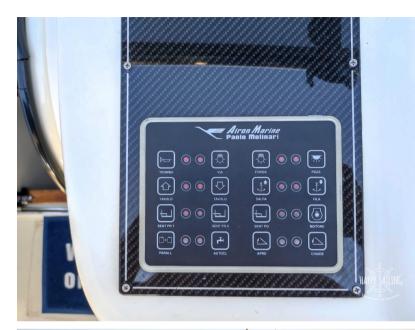

Maintenance 2022

redone both stern drives completely

New handcuffs and cables

2023 - New turbines - New stainless steel risers - injector cleaning - fuel pumps overhaul

New instrument panel with Garmin GPSMAP 923 and GT56UHD transducer