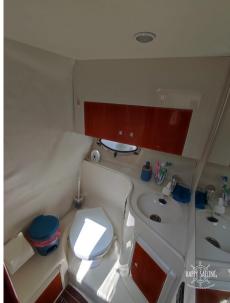

### Description

Superb 10-meter boat with excellent sailing skills, powered by Convolvo Penta 2x231 Kad43, 2 cabins, a bathroom and a comfortable cockpit with custommade kitchen cabinet. complete cushions and awnings with total closure