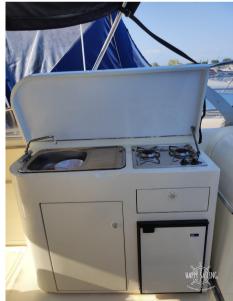

### Description

Superb 10-meter boat with excellent sailing skills, powered by Convolvo Penta 2x231 Kad43, 2 cabins, a bathroom and a comfortable cockpit with custommade kitchen cabinet. complete cushions and awnings with total closure