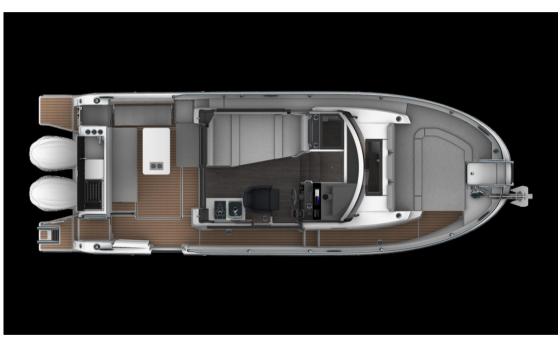

and its comfortable layout, featuring two independent cabins.

A Clever and Versatile Exterior

Aboard the new Merry Fisher 895 Sport Series 2, everything has been designed to enable connection

with the natural environment, to enjoy wide-open spaces on the water and to set out to conquer new

landscapes.

The forward cocknit with its distinctive design and equipped with II-shaped