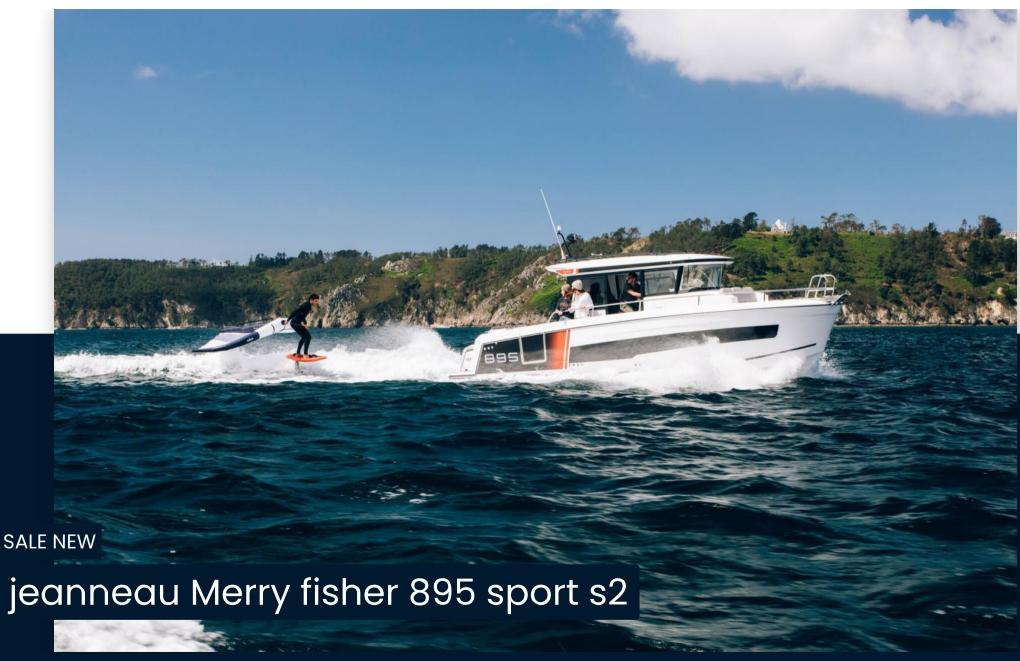

### Pure adventure

Versatile and modular, the new Merry Fisher 895 Sport Series 2 is designed for all lovers of nature,

placing adventure and exploration at the heart of the experience!

With sporty styling, large windows in the hull, and an inverted windscreen, the Merry Fisher 895 Sport

Series 2 is a charmer, with a bold, adventurous look.

This new model further solidifies the position of the Merry Fisher Sport line as essential on the market

of 8-metre powerboats, owing to its vast exterior living spaces in continuous connection with the sea,

and its comfortable layout, featuring two independent cabins.

A Clever and Versatile Exterior

Aboard the new Merry Fisher 895 Sport Series 2, everything has been designed to enable connection

with the natural environment, to enjoy wide-open spaces on the water and to set out to conquer new

landscapes.

The forward cocknit with its distinctive design and equipped with II-shaped