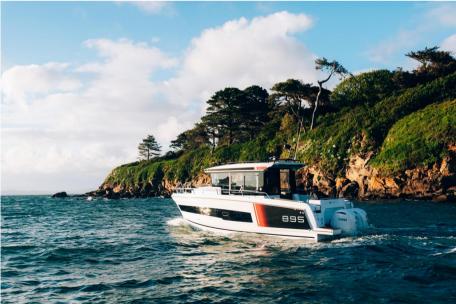

### Pure adventure

Versatile and modular, the new Merry Fisher 895 Sport Series 2 is designed for all lovers of nature,

placing adventure and exploration at the heart of the experience!

With sporty styling, large windows in the hull, and an inverted windscreen, the Merry Fisher 895 Sport

Series 2 is a charmer, with a bold, adventurous look.

This new model further solidifies the position of the Merry Fisher Sport line as essential on the market

of 8-metre powerboats, owing to its vast exterior living spaces in continuous connection with the sea,

and its comfortable layout, featuring two independent cabins.

A Clever and Versatile Exterior

Aboard the new Merry Fisher 895 Sport Series 2, everything has been designed to enable connection

with the natural environment, to enjoy wide-open spaces on the water and to set out to conquer new

landscapes.

The forward cocknit with its distinctive design and equipped with II-shaped