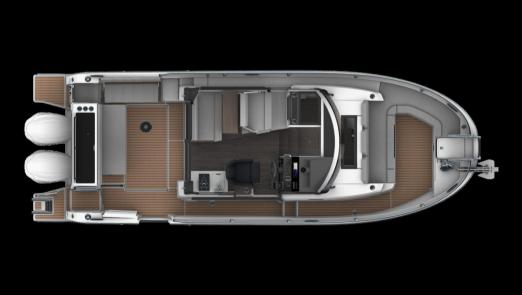

and its comfortable layout, featuring two independent cabins.

A Clever and Versatile Exterior

Aboard the new Merry Fisher 895 Sport Series 2, everything has been designed to enable connection

with the natural environment, to enjoy wide-open spaces on the water and to set out to conquer new

landscapes.

The forward cocknit with its distinctive design and equipped with II-shaped