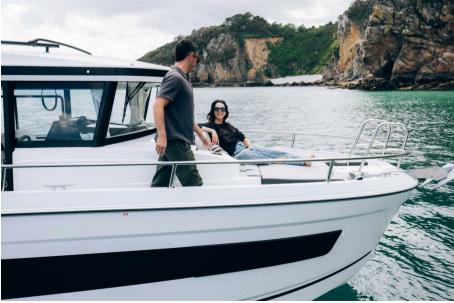

and its comfortable layout, featuring two independent cabins.

A Clever and Versatile Exterior

Aboard the new Merry Fisher 895 Sport Series 2, everything has been designed to enable connection

with the natural environment, to enjoy wide-open spaces on the water and to set out to conquer new

landscapes.

The forward cocknit with its distinctive design and equipped with II-shaped