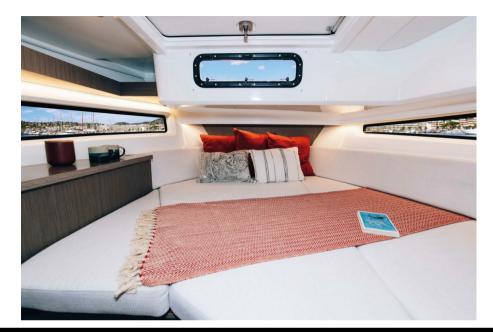

### Pure adventure

Versatile and modular, the new Merry Fisher 895 Sport Series 2 is designed for all lovers of nature,

placing adventure and exploration at the heart of the experience!

With sporty styling, large windows in the hull, and an inverted windscreen, the Merry Fisher 895 Sport

Series 2 is a charmer, with a bold, adventurous look.

This new model further solidifies the position of the Merry Fisher Sport line as essential on the market

of 8-metre powerboats, owing to its vast exterior living spaces in continuous connection with the sea,