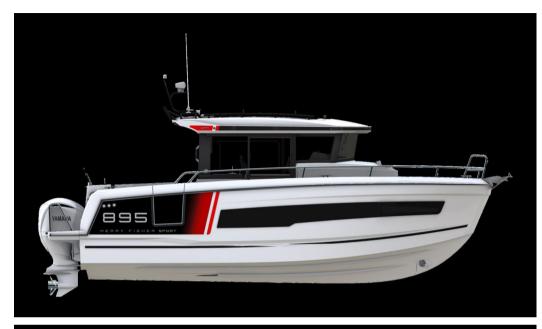

landscapes.

The forward cocknit with its distinctive design and equipped with II-shaped