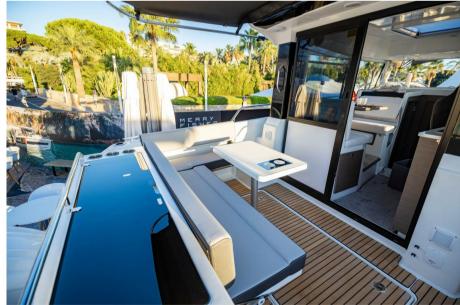

and its comfortable layout, featuring two independent cabins.

A Clever and Versatile Exterior

Aboard the new Merry Fisher 895 Sport Series 2, everything has been designed to enable connection

with the natural environment, to enjoy wide-open spaces on the water and to set out to conquer new

landscapes.

The forward cocknit with its distinctive design and equipped with II-shaped