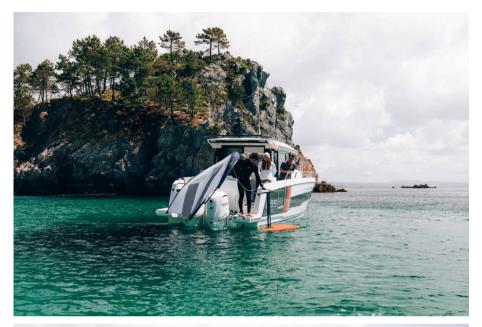

and its comfortable layout, featuring two independent cabins.

A Clever and Versatile Exterior

Aboard the new Merry Fisher 895 Sport Series 2, everything has been designed to enable connection

with the natural environment, to enjoy wide-open spaces on the water and to set out to conquer new

landscapes.

The forward cocknit with its distinctive design and equipped with II-shaped