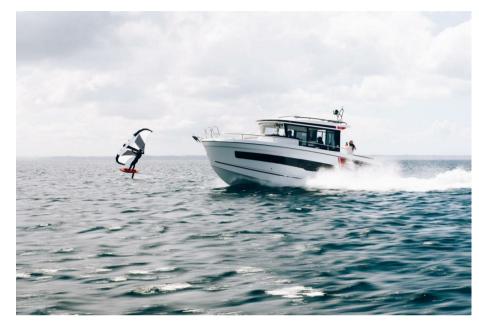

### Pure adventure

Versatile and modular, the new Merry Fisher 895 Sport Series 2 is designed for all lovers of nature,

placing adventure and exploration at the heart of the experience!

With sporty styling, large windows in the hull, and an inverted windscreen, the Merry Fisher 895 Sport

Series 2 is a charmer, with a bold, adventurous look.

This new model further solidifies the position of the Merry Fisher Sport line as essential on the market

of 8-metre powerboats, owing to its vast exterior living spaces in continuous connection with the sea,

and its comfortable layout, featuring two independent cabins.

A Clever and Versatile Exterior

Aboard the new Merry Fisher 895 Sport Series 2, everything has been designed to enable connection

with the natural environment, to enjoy wide-open spaces on the water and to set out to conquer new

landscapes.

The forward cocknit with its distinctive design and equipped with II-shaped