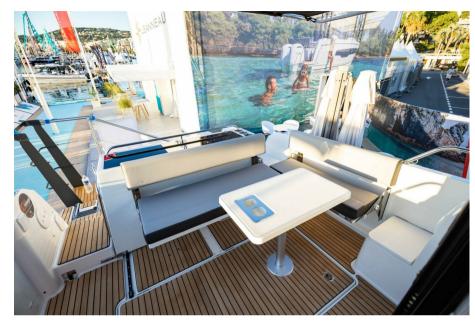

and its comfortable layout, featuring two independent cabins.

A Clever and Versatile Exterior

Aboard the new Merry Fisher 895 Sport Series 2, everything has been designed to enable connection

with the natural environment, to enjoy wide-open spaces on the water and to set out to conquer new

landscapes.

The forward cocknit with its distinctive design and equipped with II-shaped