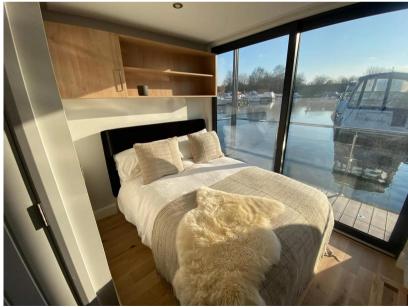

## Description

Redefining The Marina ExperienceThe Marina Series has a more boat-like aesthetic and has been designed specifically to fit within an existing marina berth. These houseboats have a number of other features that make them suitable for marina living such as composite decking and catamaran pontoons made of GRP (Glass Reinforced Plastic) for stability in the water. The aluminium cladding (available in a selection of colours and colour combinations), as well as the stainless steel handrails, help to reduce weight and improve durability. Entering the houseboat through floor to ceiling sliding patio doors, leads into an open-plan living, kitchen, and dining area. The abundance of windows on all sides floods this space with natural light, creating a bright and inviting atmosphere. The full equipped kitchen comes in a choice of door style, colour and worktop finish, and includes essential appliances such as a combi oven, hob, and fridge. There is additional storage space provided by a generously sized walk in cupboard. The bathroom is equipped with toilet, wash hand basin, walk-in shower, and towel radiator. Both the front and rear balconies offer plenty of space for outdoor furniture, allowing residents to enjoy external relaxation or entertain quests. The M250 is available with 1 bedroom, and with the addition of a sofa bed in the living area can sleep 2-4 people. There is also the ability to customise both the interior and exterior finishes, allowing customers to personalise the houseboat to their specific style and taste. Key Features: GRP catamaran pontoons, ensuring additional stability and durability even in rough waters.Balconies front and rear.Stainless steel handrail post & 4 strand safety wire. Aluminium cladding providing protection against the elements. Bluefield