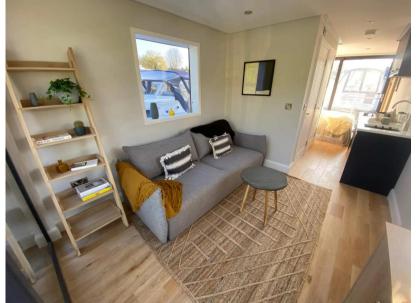

## Description

Redefining The Marina ExperienceThe Marina Series has a more boat-like aesthetic and has been designed specifically to fit within an existing marina berth. These houseboats have a number of other features that make them suitable for marina living such as composite decking and catamaran pontoons made of GRP (Glass Reinforced Plastic) for stability in the water. The aluminium cladding (available in a selection of colours and colour combinations), as well as the stainless steel handrails, help to reduce weight and improve durability. Entering the houseboat through floor to ceiling sliding patio doors, leads into an open-plan living, kitchen, and dining area. The abundance of windows on all sides floods this space with natural light, creating a bright and inviting atmosphere. The full equipped kitchen comes in a choice of door style, colour and worktop finish, and includes essential appliances such as a combi oven, hob, and fridge. There is additional storage space provided by a generously sized walk in cupboard. The bathroom is equipped with toilet, wash hand basin, walk-in shower, and towel radiator. Both the front and rear balconies offer plenty of space for outdoor furniture, allowing residents to enjoy external relaxation or entertain quests. The M250 is available with 1 bedroom, and with the addition of a sofa bed in the living area can sleep 2-4 people. There is also the ability to customise both the interior and exterior finishes, allowing customers to personalise the houseboat to their specific style and taste. Key Features: GRP catamaran pontoons, ensuring additional stability and durability even in rough waters.Balconies front and rear.Stainless steel handrail post & 4 strand safety wire. Aluminium cladding providing protection against the elements. Bluefield