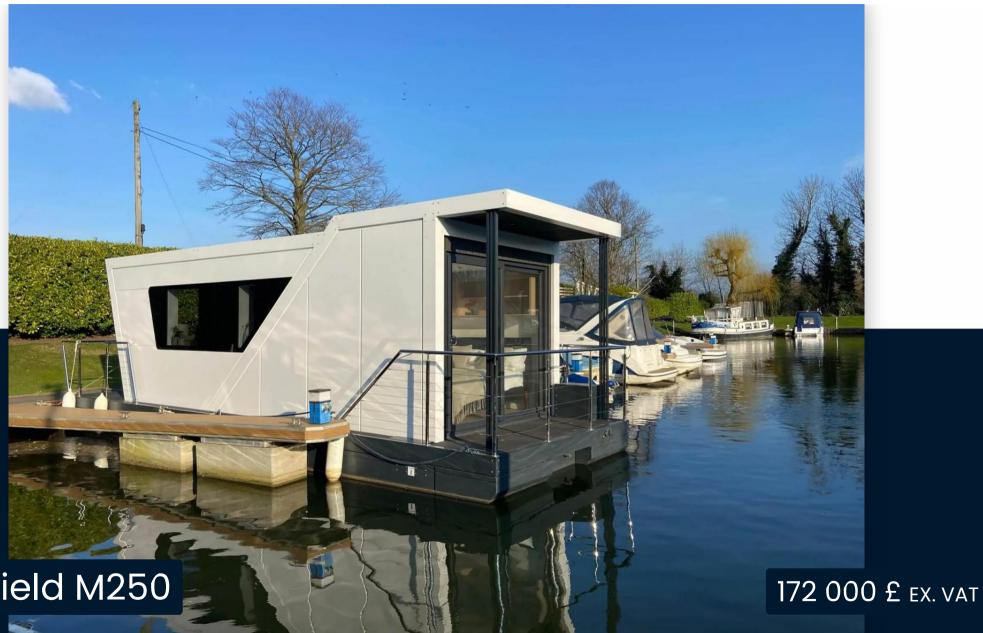

SALE NEW

bluefield M250

## Description

Redefining The Marina ExperienceThe Marina Series has a more boat-like aesthetic and has been designed specifically to fit within an existing marina berth. These houseboats have a number of other features that make them suitable for marina living such as composite decking and catamaran pontoons made of GRP (Glass Reinforced Plastic) for stability in the water. The aluminium cladding (available in a selection of colours and colour combinations), as well as the stainless steel handrails, help to reduce weight and improve durability. Entering the houseboat through floor to ceiling sliding patio doors, leads into an open-plan living, kitchen, and dining area. The abundance of windows on all sides floods this space with natural light, creating a bright and inviting atmosphere. The full equipped kitchen comes in a choice of door style, colour and worktop finish, and includes essential appliances such as a combi oven, hob, and fridge. There is additional storage space provided by a generously sized walk in cupboard. The bathroom is equipped with toilet, wash hand basin, walk-in shower, and towel radiator. Both the front and rear balconies offer plenty of space for outdoor furniture, allowing residents to enjoy external relaxation or entertain quests. The M250 is available with 1 bedroom, and with the addition of a sofa bed in the living area can sleep 2-4 people. There is also the ability to customise both the interior and exterior finishes, allowing customers to personalise the houseboat to their specific style and taste. Key Features: GRP catamaran pontoons, ensuring additional stability and durability even in rough waters.Balconies front and rear.Stainless steel handrail post & 4 strand safety wire. Aluminium cladding providing protection against the elements. Bluefield