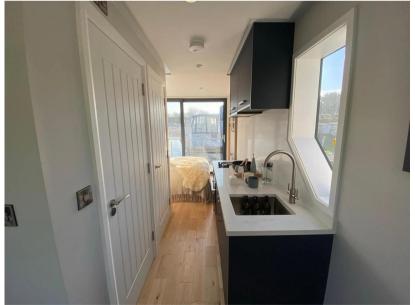

## Description

Redefining The Marina ExperienceThe Marina Series has a more boat-like aesthetic and has been designed specifically to fit within an existing marina berth. These houseboats have a number of other features that make them suitable for marina living such as composite decking and catamaran pontoons made of GRP (Glass Reinforced Plastic) for stability in the water. The aluminium cladding (available in a selection of colours and colour combinations), as well as the stainless steel handrails, help to reduce weight and improve durability. Entering the houseboat through floor to ceiling sliding patio doors, leads into an open-plan living, kitchen, and dining area. The abundance of windows on all sides floods this space with natural light, creating a bright and inviting atmosphere. The full equipped kitchen comes in a choice of door style, colour and worktop finish, and includes essential appliances such as a combi oven, hob, and fridge. There is additional storage space provided by a generously sized walk in cupboard. The bathroom is equipped with toilet, wash hand basin, walk-in shower, and towel radiator. Both the front and rear balconies offer plenty of space for outdoor furniture, allowing residents to enjoy external relaxation or entertain quests. The M250 is available with 1 bedroom, and with the addition of a sofa bed in the living area can sleep 2-4 people. There is also the ability to customise both the interior and exterior finishes, allowing customers to personalise the houseboat to their specific style and taste. Key Features: GRP catamaran pontoons, ensuring additional stability and durability even in rough waters.Balconies front and rear.Stainless steel handrail post & 4 strand safety wire. Aluminium cladding providing protection against the elements. Bluefield