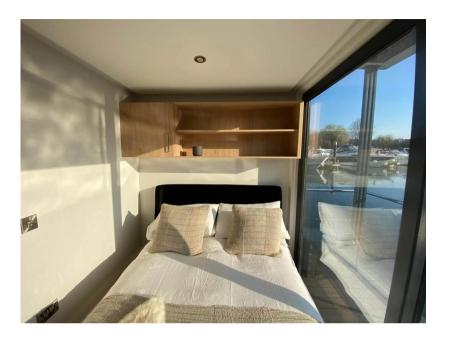

## Description

Redefining The Marina ExperienceThe Marina Series has a more boat-like aesthetic and has been designed specifically to fit within an existing marina berth. These houseboats have a number of other features that make them suitable for marina living such as composite decking and catamaran pontoons made of GRP (Glass Reinforced Plastic) for stability in the water. The aluminium cladding (available in a selection of colours and colour combinations), as well as the stainless steel handrails, help to reduce weight and improve durability. Entering the houseboat through floor to ceiling sliding patio doors, leads into an open-plan living, kitchen, and dining area. The abundance of windows on all sides floods this space with natural light, creating a bright and inviting atmosphere. The full equipped kitchen comes in a choice of door style, colour and worktop finish, and includes essential appliances such as a combi oven, hob, and fridge. There is additional storage space provided by a generously sized walk in cupboard. The bathroom is equipped with toilet, wash hand basin, walk-in shower, and towel radiator. Both the front and rear balconies offer plenty of space for outdoor furniture, allowing residents to enjoy external relaxation or entertain quests. The M250 is available with 1 bedroom, and with the addition of a sofa bed in the living area can sleep 2-4 people. There is also the ability to customise both the interior and exterior finishes, allowing customers to personalise the houseboat to their specific style and taste. Key Features: GRP catamaran pontoons, ensuring additional stability and durability even in rough waters.Balconies front and rear.Stainless steel handrail post & 4 strand safety wire. Aluminium cladding providing protection against the elements. Bluefield