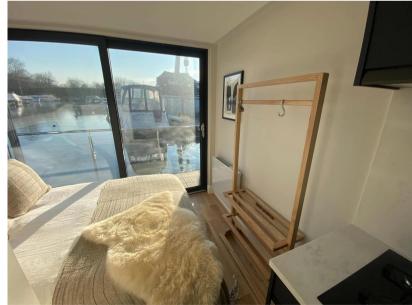

## Description

Redefining The Marina ExperienceThe Marina Series has a more boat-like aesthetic and has been designed specifically to fit within an existing marina berth. These houseboats have a number of other features that make them suitable for marina living such as composite decking and catamaran pontoons made of GRP (Glass Reinforced Plastic) for stability in the water. The aluminium cladding (available in a selection of colours and colour combinations), as well as the stainless steel handrails, help to reduce weight and improve durability. Entering the houseboat through floor to ceiling sliding patio doors, leads into an open-plan living, kitchen, and dining area. The abundance of windows on all sides floods this space with natural light, creating a bright and inviting atmosphere. The full equipped kitchen comes in a choice of door style, colour and worktop finish, and includes essential appliances such as a combi oven, hob, and fridge. There is additional storage space provided by a generously sized walk in cupboard. The bathroom is equipped with toilet, wash hand basin, walk-in shower, and towel radiator. Both the front and rear balconies offer plenty of space for outdoor furniture, allowing residents to enjoy external relaxation or entertain quests. The M250 is available with 1 bedroom, and with the addition of a sofa bed in the living area can sleep 2-4 people. There is also the ability to customise both the interior and exterior finishes, allowing customers to personalise the houseboat to their specific style and taste. Key Features: GRP catamaran pontoons, ensuring additional stability and durability even in rough waters.Balconies front and rear.Stainless steel handrail post & 4 strand safety wire. Aluminium cladding providing protection against the elements. Bluefield