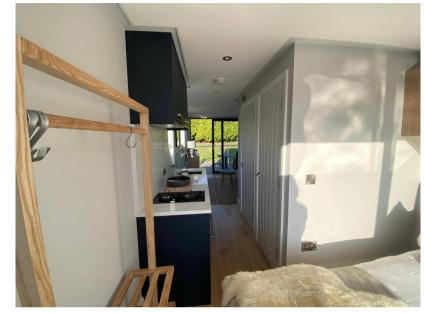

## Description

Redefining The Marina ExperienceThe Marina Series has a more boat-like aesthetic and has been designed specifically to fit within an existing marina berth. These houseboats have a number of other features that make them suitable for marina living such as composite decking and catamaran pontoons made of GRP (Glass Reinforced Plastic) for stability in the water. The aluminium cladding (available in a selection of colours and colour combinations), as well as the stainless steel handrails, help to reduce weight and improve durability. Entering the houseboat through floor to ceiling sliding patio doors, leads into an open-plan living, kitchen, and dining area. The abundance of windows on all sides floods this space with natural light, creating a bright and inviting atmosphere. The full equipped kitchen comes in a choice of door style, colour and worktop finish, and includes essential appliances such as a combi oven, hob, and fridge. There is additional storage space provided by a generously sized walk in cupboard. The bathroom is equipped with toilet, wash hand basin, walk-in shower, and towel radiator. Both the front and rear balconies offer plenty of space for outdoor furniture, allowing residents to enjoy external relaxation or entertain quests. The M250 is available with 1 bedroom, and with the addition of a sofa bed in the living area can sleep 2-4 people. There is also the ability to customise both the interior and exterior finishes, allowing customers to personalise the houseboat to their specific style and taste. Key Features: GRP catamaran pontoons, ensuring additional stability and durability even in rough waters.Balconies front and rear.Stainless steel handrail post & 4 strand safety wire. Aluminium cladding providing protection against the elements. Bluefield