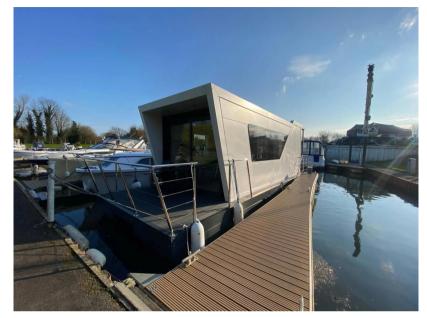

## Description

Redefining The Marina ExperienceThe Marina Series has a more boat-like aesthetic and has been designed specifically to fit within an existing marina berth. These houseboats have a number of other features that make them suitable for marina living such as composite decking and catamaran pontoons made of GRP (Glass Reinforced Plastic) for stability in the water. The aluminium cladding (available in a selection of colours and colour combinations), as well as the stainless steel handrails, help to reduce weight and improve durability. Entering the houseboat through floor to ceiling sliding patio doors, leads into an open-plan living, kitchen, and dining area. The abundance of windows on all sides floods this space with natural light, creating a bright and inviting atmosphere. The full equipped kitchen comes in a choice of door style, colour and worktop finish, and includes essential appliances such as a combi oven, hob, and fridge. There is additional storage space provided by a generously sized walk in cupboard. The bathroom is equipped with toilet, wash hand basin, walk-in shower, and towel radiator. Both the front and rear balconies offer plenty of space for outdoor furniture, allowing residents to enjoy external relaxation or entertain quests. The M250 is available with 1 bedroom, and with the addition of a sofa bed in the living area can sleep 2-4 people. There is also the ability to customise both the interior and exterior finishes, allowing customers to personalise the houseboat to their specific style and taste. Key Features: GRP catamaran pontoons, ensuring additional stability and durability even in rough waters.Balconies front and rear.Stainless steel handrail post & 4 strand safety wire. Aluminium cladding providing protection against the elements. Bluefield