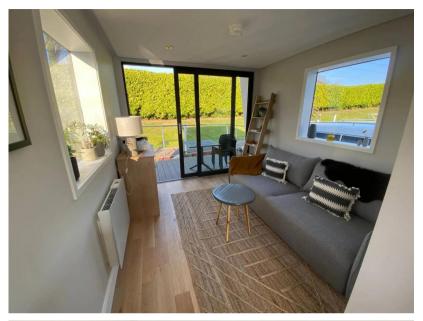

## Description

Redefining The Marina ExperienceThe Marina Series has a more boat-like aesthetic and has been designed specifically to fit within an existing marina berth. These houseboats have a number of other features that make them suitable for marina living such as composite decking and catamaran pontoons made of GRP (Glass Reinforced Plastic) for stability in the water. The aluminium cladding (available in a selection of colours and colour combinations), as well as the stainless steel handrails, help to reduce weight and improve durability. Entering the houseboat through floor to ceiling sliding patio doors, leads into an open-plan living, kitchen, and dining area. The abundance of windows on all sides floods this space with natural light, creating a bright and inviting atmosphere. The full equipped kitchen comes in a choice of door style, colour and worktop finish, and includes essential appliances such as a combi oven, hob, and fridge. There is additional storage space provided by a generously sized walk in cupboard. The bathroom is equipped with toilet, wash hand basin, walk-in shower, and towel radiator. Both the front and rear balconies offer plenty of space for outdoor furniture, allowing residents to enjoy external relaxation or entertain quests. The M250 is available with 1 bedroom, and with the addition of a sofa bed in the living area can sleep 2-4 people. There is also the ability to customise both the interior and exterior finishes, allowing customers to personalise the houseboat to their specific style and taste. Key Features: GRP catamaran pontoons, ensuring additional stability and durability even in rough waters.Balconies front and rear.Stainless steel handrail post & 4 strand safety wire. Aluminium cladding providing protection against the elements. Bluefield