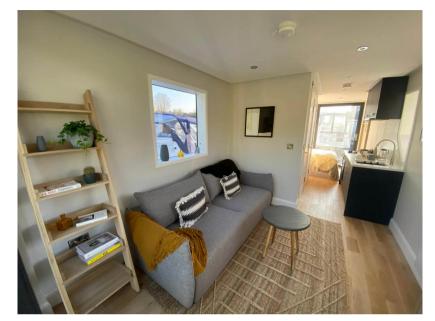

## Description

Redefining The Marina ExperienceThe Marina Series has a more boat-like aesthetic and has been designed specifically to fit within an existing marina berth. These houseboats have a number of other features that make them suitable for marina living such as composite decking and catamaran pontoons made of GRP (Glass Reinforced Plastic) for stability in the water. The aluminium cladding (available in a selection of colours and colour combinations), as well as the stainless steel handrails, help to reduce weight and improve durability. Entering the houseboat through floor to ceiling sliding patio doors, leads into an open-plan living, kitchen, and dining area. The abundance of windows on all sides floods this space with natural light, creating a bright and inviting atmosphere. The full equipped kitchen comes in a choice of door style, colour and worktop finish, and includes essential appliances such as a combi oven, hob, and fridge. There is additional storage space provided by a generously sized walk in cupboard. The bathroom is equipped with toilet, wash hand basin, walk-in shower, and towel radiator. Both the front and rear balconies offer plenty of space for outdoor furniture, allowing residents to enjoy external relaxation or entertain quests. The M250 is available with 1 bedroom, and with the addition of a sofa bed in the living area can sleep 2-4 people. There is also the ability to customise both the interior and exterior finishes, allowing customers to personalise the houseboat to their specific style and taste. Key Features: GRP catamaran pontoons, ensuring additional stability and durability even in rough waters.Balconies front and rear.Stainless steel handrail post & 4 strand safety wire. Aluminium cladding providing protection against the elements. Bluefield