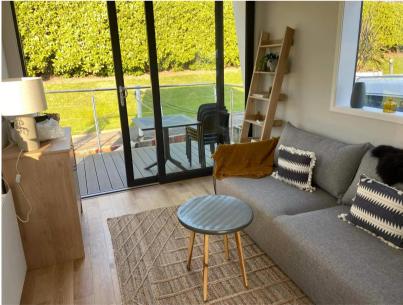

## Description

Redefining The Marina ExperienceThe Marina Series has a more boat-like aesthetic and has been designed specifically to fit within an existing marina berth. These houseboats have a number of other features that make them suitable for marina living such as composite decking and catamaran pontoons made of GRP (Glass Reinforced Plastic) for stability in the water. The aluminium cladding (available in a selection of colours and colour combinations), as well as the stainless steel handrails, help to reduce weight and improve durability. Entering the houseboat through floor to ceiling sliding patio doors, leads into an open-plan living, kitchen, and dining area. The abundance of windows on all sides floods this space with natural light, creating a bright and inviting atmosphere. The full equipped kitchen comes in a choice of door style, colour and worktop finish, and includes essential appliances such as a combi oven, hob, and fridge. There is additional storage space provided by a generously sized walk in cupboard. The bathroom is equipped with toilet, wash hand basin, walk-in shower, and towel radiator. Both the front and rear balconies offer plenty of space for outdoor furniture, allowing residents to enjoy external relaxation or entertain quests. The M250 is available with 1 bedroom, and with the addition of a sofa bed in the living area can sleep 2-4 people. There is also the ability to customise both the interior and exterior finishes, allowing customers to personalise the houseboat to their specific style and taste. Key Features: GRP catamaran pontoons, ensuring additional stability and durability even in rough waters.Balconies front and rear.Stainless steel handrail post & 4 strand safety wire. Aluminium cladding providing protection against the elements. Bluefield