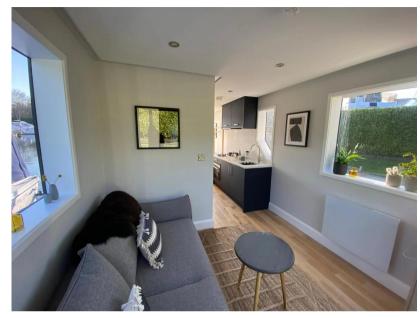

## Description

Redefining The Marina ExperienceThe Marina Series has a more boat-like aesthetic and has been designed specifically to fit within an existing marina berth. These houseboats have a number of other features that make them suitable for marina living such as composite decking and catamaran pontoons made of GRP (Glass Reinforced Plastic) for stability in the water. The aluminium cladding (available in a selection of colours and colour combinations), as well as the stainless steel handrails, help to reduce weight and improve durability. Entering the houseboat through floor to ceiling sliding patio doors, leads into an open-plan living, kitchen, and dining area. The abundance of windows on all sides floods this space with natural light, creating a bright and inviting atmosphere. The full equipped kitchen comes in a choice of door style, colour and worktop finish, and includes essential appliances such as a combi oven, hob, and fridge. There is additional storage space provided by a generously sized walk in cupboard. The bathroom is equipped with toilet, wash hand basin, walk-in shower, and towel radiator. Both the front and rear balconies offer plenty of space for outdoor furniture, allowing residents to enjoy external relaxation or entertain quests. The M250 is available with 1 bedroom, and with the addition of a sofa bed in the living area can sleep 2-4 people. There is also the ability to customise both the interior and exterior finishes, allowing customers to personalise the houseboat to their specific style and taste. Key Features: GRP catamaran pontoons, ensuring additional stability and durability even in rough waters.Balconies front and rear.Stainless steel handrail post & 4 strand safety wire. Aluminium cladding providing protection against the elements. Bluefield