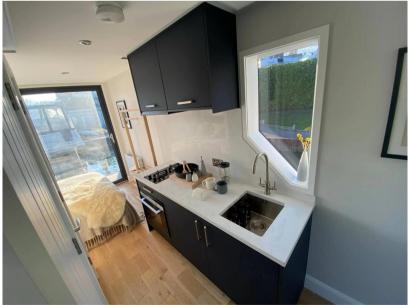

## Description

Redefining The Marina ExperienceThe Marina Series has a more boat-like aesthetic and has been designed specifically to fit within an existing marina berth. These houseboats have a number of other features that make them suitable for marina living such as composite decking and catamaran pontoons made of GRP (Glass Reinforced Plastic) for stability in the water. The aluminium cladding (available in a selection of colours and colour combinations), as well as the stainless steel handrails, help to reduce weight and improve durability. Entering the houseboat through floor to ceiling sliding patio doors, leads into an open-plan living, kitchen, and dining area. The abundance of windows on all sides floods this space with natural light, creating a bright and inviting atmosphere. The full equipped kitchen comes in a choice of door style, colour and worktop finish, and includes essential appliances such as a combi oven, hob, and fridge. There is additional storage space provided by a generously sized walk in cupboard. The bathroom is equipped with toilet, wash hand basin, walk-in shower, and towel radiator. Both the front and rear balconies offer plenty of space for outdoor furniture, allowing residents to enjoy external relaxation or entertain quests. The M250 is available with 1 bedroom, and with the addition of a sofa bed in the living area can sleep 2-4 people. There is also the ability to customise both the interior and exterior finishes, allowing customers to personalise the houseboat to their specific style and taste. Key Features: GRP catamaran pontoons, ensuring additional stability and durability even in rough waters.Balconies front and rear.Stainless steel handrail post & 4 strand safety wire. Aluminium cladding providing protection against the elements. Bluefield