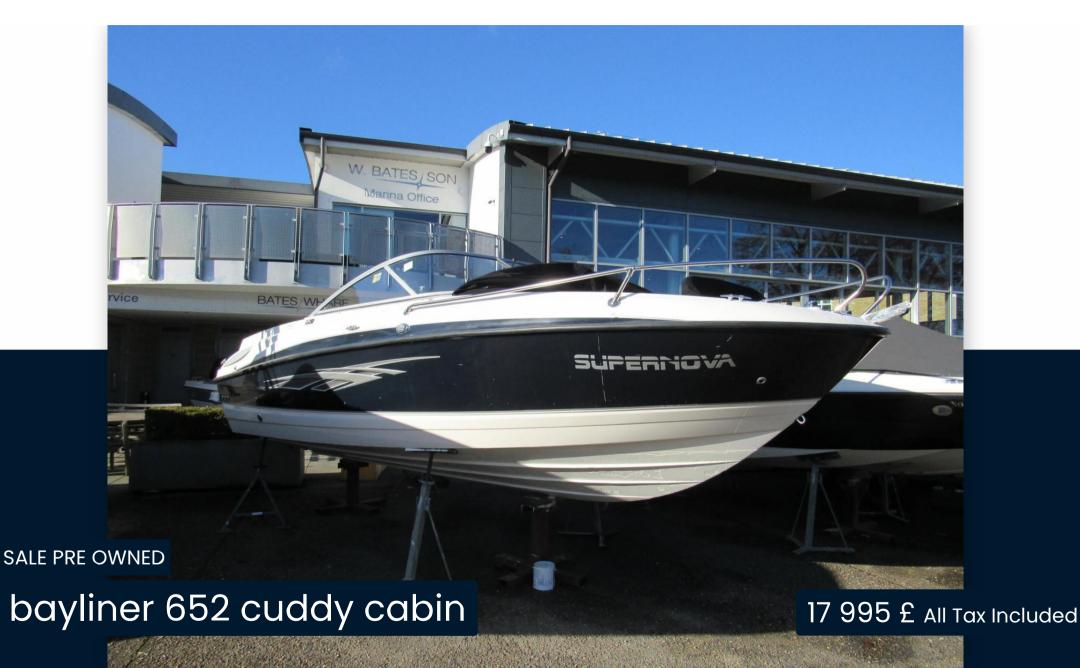

## Description

This 2009 Bayliner 652 is a fantastic cuddy with a full fibreglass liner for low maintenance and durable finish. She comes with the Mercruiser 4.3L MPI 220hp petrol engine. Recently serviced and anitfouled along with a proffessional valet so looking her best !!She also offers comfortable, well-maintained upholstery to the upgraded sports seating and wood effect teak which gives the overall feel of a newer model. A great dayboat for anyone looking to get on the water, river or sea.Bimini Top w/bootCockpit TableSport SeatingCockpit CoverPreferred Equipment PackageSwim Platform ExtensionFlexiteak Swim PlatformsDepth GaugePioneer Stereo Shower in cockpit

**CABINS** 

General

BRAND MODEL

bayliner 652 cuddy cabin

**Dimensions / Performance** 

AIR DRAFT (M) CRUISING SPEED (ND) TOP SPEED (ND)

1.45 34 48

**Building / facilities** 