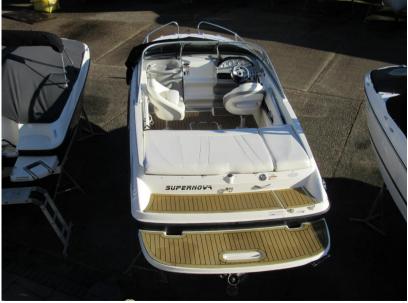

## Description

This 2009 Bayliner 652 is a fantastic cuddy with a full fibreglass liner for low maintenance and durable finish. She comes with the Mercruiser 4.3L MPI 220hp petrol engine. Recently serviced and anitfouled along with a proffessional valet so looking her best !!She also offers comfortable, well-maintained upholstery to the upgraded sports seating and wood effect teak which gives the overall feel of a newer model. A great dayboat for anyone looking to get on the water, river or sea.Bimini Top w/bootCockpit TableSport SeatingCockpit CoverPreferred Equipment PackageSwim Platform ExtensionFlexiteak Swim PlatformsDepth GaugePioneer Stereo Shower in cockpit