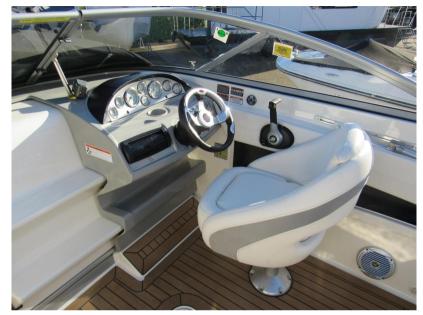

## Description

This 2009 Bayliner 652 is a fantastic cuddy with a full fibreglass liner for low maintenance and durable finish. She comes with the Mercruiser 4.3L MPI 220hp petrol engine. Recently serviced and anitfouled along with a proffessional valet so looking her best !!She also offers comfortable, well-maintained upholstery to the upgraded sports seating and wood effect teak which gives the overall feel of a newer model. A great dayboat for anyone looking to get on the water, river or sea.Bimini Top w/bootCockpit TableSport SeatingCockpit CoverPreferred Equipment PackageSwim Platform ExtensionFlexiteak Swim PlatformsDepth GaugePioneer Stereo Shower in cockpit