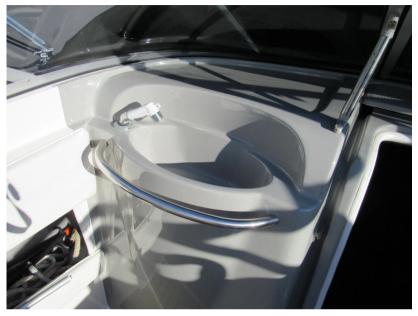

## Description

This 2009 Bayliner 652 is a fantastic cuddy with a full fibreglass liner for low maintenance and durable finish. She comes with the Mercruiser 4.3L MPI 220hp petrol engine. Recently serviced and anitfouled along with a proffessional valet so looking her best !!She also offers comfortable, well-maintained upholstery to the upgraded sports seating and wood effect teak which gives the overall feel of a newer model. A great dayboat for anyone looking to get on the water, river or sea.Bimini Top w/bootCockpit TableSport SeatingCockpit CoverPreferred Equipment PackageSwim Platform ExtensionFlexiteak Swim PlatformsDepth GaugePioneer Stereo Shower in cockpit