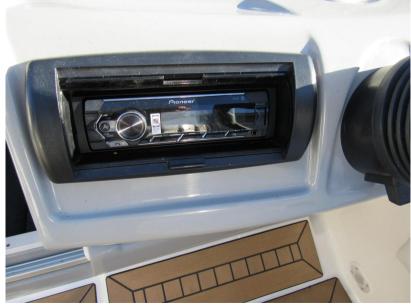

## Description

This 2009 Bayliner 652 is a fantastic cuddy with a full fibreglass liner for low maintenance and durable finish. She comes with the Mercruiser 4.3L MPI 220hp petrol engine. Recently serviced and anitfouled along with a proffessional valet so looking her best !!She also offers comfortable, well-maintained upholstery to the upgraded sports seating and wood effect teak which gives the overall feel of a newer model. A great dayboat for anyone looking to get on the water, river or sea.Bimini Top w/bootCockpit TableSport SeatingCockpit CoverPreferred Equipment PackageSwim Platform ExtensionFlexiteak Swim PlatformsDepth GaugePioneer Stereo Shower in cockpit