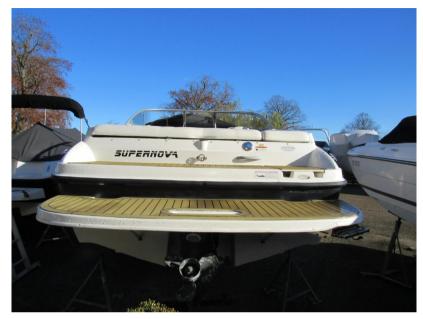

## Description

This 2009 Bayliner 652 is a fantastic cuddy with a full fibreglass liner for low maintenance and durable finish. She comes with the Mercruiser 4.3L MPI 220hp petrol engine. Recently serviced and anitfouled along with a proffessional valet so looking her best !!She also offers comfortable, well-maintained upholstery to the upgraded sports seating and wood effect teak which gives the overall feel of a newer model. A great dayboat for anyone looking to get on the water, river or sea.Bimini Top w/bootCockpit TableSport SeatingCockpit CoverPreferred Equipment PackageSwim Platform ExtensionFlexiteak Swim PlatformsDepth GaugePioneer Stereo Shower in cockpit