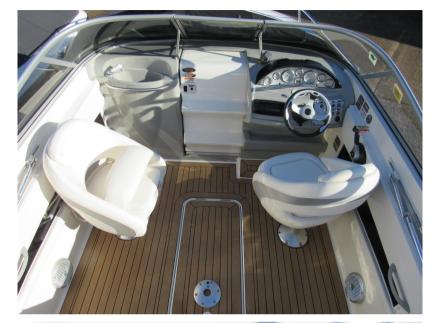

## Description

This 2009 Bayliner 652 is a fantastic cuddy with a full fibreglass liner for low maintenance and durable finish. She comes with the Mercruiser 4.3L MPI 220hp petrol engine. Recently serviced and anitfouled along with a proffessional valet so looking her best !!She also offers comfortable, well-maintained upholstery to the upgraded sports seating and wood effect teak which gives the overall feel of a newer model. A great dayboat for anyone looking to get on the water, river or sea.Bimini Top w/bootCockpit TableSport SeatingCockpit CoverPreferred Equipment PackageSwim Platform ExtensionFlexiteak Swim PlatformsDepth GaugePioneer Stereo Shower in cockpit