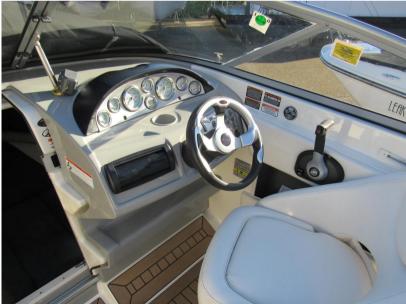

## Description

This 2009 Bayliner 652 is a fantastic cuddy with a full fibreglass liner for low maintenance and durable finish. She comes with the Mercruiser 4.3L MPI 220hp petrol engine. Recently serviced and anitfouled along with a proffessional valet so looking her best !!She also offers comfortable, well-maintained upholstery to the upgraded sports seating and wood effect teak which gives the overall feel of a newer model. A great dayboat for anyone looking to get on the water, river or sea.Bimini Top w/bootCockpit TableSport SeatingCockpit CoverPreferred Equipment PackageSwim Platform ExtensionFlexiteak Swim PlatformsDepth GaugePioneer Stereo Shower in cockpit