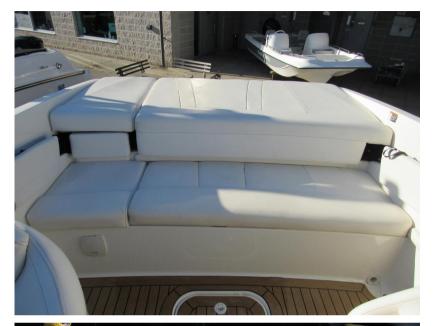

## Description

This 2009 Bayliner 652 is a fantastic cuddy with a full fibreglass liner for low maintenance and durable finish. She comes with the Mercruiser 4.3L MPI 220hp petrol engine. Recently serviced and anitfouled along with a proffessional valet so looking her best !!She also offers comfortable, well-maintained upholstery to the upgraded sports seating and wood effect teak which gives the overall feel of a newer model. A great dayboat for anyone looking to get on the water, river or sea.Bimini Top w/bootCockpit TableSport SeatingCockpit CoverPreferred Equipment PackageSwim Platform ExtensionFlexiteak Swim PlatformsDepth GaugePioneer Stereo Shower in cockpit