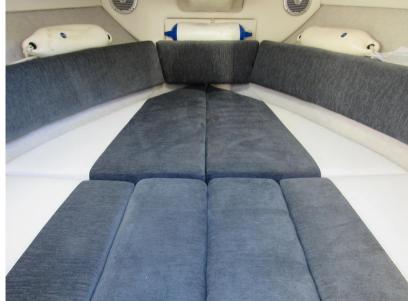

## Description

This 2009 Bayliner 652 is a fantastic cuddy with a full fibreglass liner for low maintenance and durable finish. She comes with the Mercruiser 4.3L MPI 220hp petrol engine. Recently serviced and anitfouled along with a proffessional valet so looking her best !!She also offers comfortable, well-maintained upholstery to the upgraded sports seating and wood effect teak which gives the overall feel of a newer model. A great dayboat for anyone looking to get on the water, river or sea.Bimini Top w/bootCockpit TableSport SeatingCockpit CoverPreferred Equipment PackageSwim Platform ExtensionFlexiteak Swim PlatformsDepth GaugePioneer Stereo Shower in cockpit