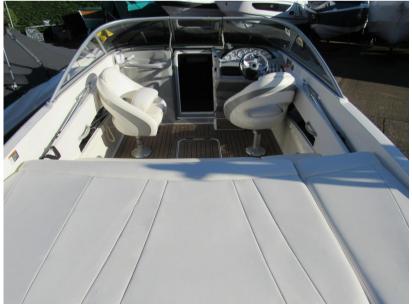

## Description

This 2009 Bayliner 652 is a fantastic cuddy with a full fibreglass liner for low maintenance and durable finish. She comes with the Mercruiser 4.3L MPI 220hp petrol engine. Recently serviced and anitfouled along with a proffessional valet so looking her best !!She also offers comfortable, well-maintained upholstery to the upgraded sports seating and wood effect teak which gives the overall feel of a newer model. A great dayboat for anyone looking to get on the water, river or sea.Bimini Top w/bootCockpit TableSport SeatingCockpit CoverPreferred Equipment PackageSwim Platform ExtensionFlexiteak Swim PlatformsDepth GaugePioneer Stereo Shower in cockpit