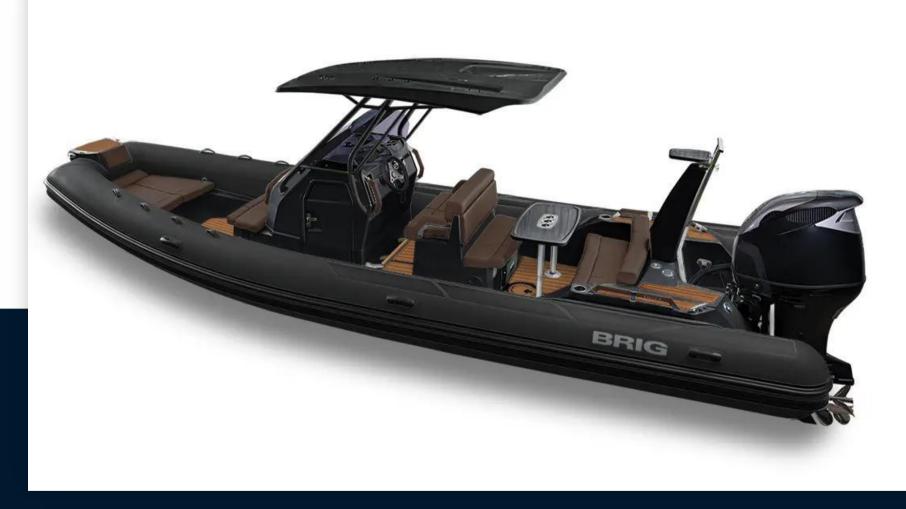

## Description

Featuring an extended bow that converts effortlessly into a generous sundeck, a handy heads unit and with plenty of seating and storage, the Eagle 8 is designed for long days spent enjoying the open water. A family cruiser with sleek, iconic profiling and a gorgeous design, the Eagle 8 offers maximum safety and stability thanks to its deep V hull, extended waterline length and extra wide ORCA Hypalon® tubes.A leader in its class, this 8-metre luxury boat can comfortably carry up to 10 passengers, with larger under-seat lockers, removable dining tables and front and rear platforms that make getting on and off the boat easy, whether you're stepping on to dry land or diving into the big blue.LIBRARY PHOTOS - ACTUAL PHOTOS COMING SOONIncluding all standard equipment ORCA Fabric Impression Hypalon Tube (Military Grey)Lewmar Electric Windlass & AnchorLeather steering wheelFreshwater ShowerSwim Platforms & Telescopic Boarding LadderSea Toilet20L Drawer Fridge Cooler Box InfillSki MastBow SundeckTableCompassHornOverpressure Valve x5 Optional ExtrasSuzuki DF350 ATXUpholstery Colour (Black)SeaStar Power-Assist Hydraulic Steering Custom Hull Gel Coat Colour (Black) BRIG GRP Targa T-Top SeaDek Non-Skid Decking (Teak)BRIG Console & Seat Cover with T-TopGarmin 115i DSC VHF + Shakespeare Heliflex HA156C Antenna 1hrDual Garmin GPSMAP 923xsv MFD + GT20 Transducer + BluechartFusion Apollo RA670 + 2 (pairs) Fusion SG-FL652SPC 6.5" Speakers Inc Lighting ControllerTrailerSBS R4/3000EL Trailer - available by separate negotiation