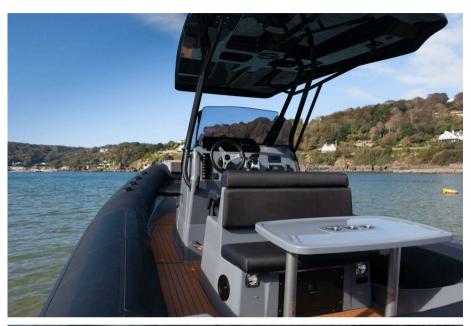

## Description

Featuring an extended bow that converts effortlessly into a generous sundeck, a handy heads unit and with plenty of seating and storage, the Eagle 8 is designed for long days spent enjoying the open water. A family cruiser with sleek, iconic profiling and a gorgeous design, the Eagle 8 offers maximum safety and stability thanks to its deep V hull, extended waterline length and extra wide ORCA Hypalon® tubes.A leader in its class, this 8-metre luxury boat can comfortably carry up to 10 passengers, with larger under-seat lockers, removable dining tables and front and rear platforms that make getting on and off the boat easy, whether you're stepping on to dry land or diving into the big blue.LIBRARY PHOTOS - ACTUAL PHOTOS COMING SOONIncluding all standard equipment ORCA Fabric Impression Hypalon Tube (Military Grey)Lewmar Electric Windlass & AnchorLeather steering wheelFreshwater ShowerSwim Platforms & Telescopic Boarding LadderSea Toilet20L Drawer Fridge Cooler Box InfillSki MastBow SundeckTableCompassHornOverpressure Valve x5 Optional ExtrasSuzuki DF350 ATXUpholstery Colour (Black)SeaStar Power-Assist Hydraulic Steering Custom Hull Gel Coat Colour (Black) BRIG GRP Targa T-Top SeaDek Non-Skid Decking (Teak)BRIG Console & Seat Cover with T-TopGarmin 115i DSC VHF + Shakespeare Heliflex HA156C Antenna 1hrDual Garmin GPSMAP 923xsv MFD + GT20 Transducer + BluechartFusion Apollo RA670 + 2 (pairs) Fusion SG-FL652SPC 6.5" Speakers Inc Lighting ControllerTrailerSBS R4/3000EL Trailer - available by separate negotiation