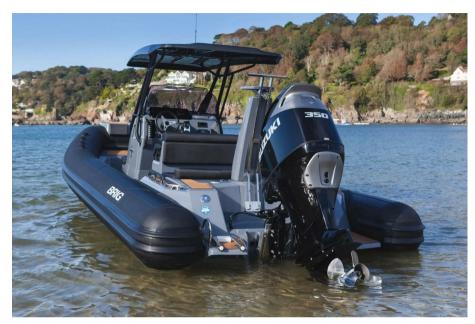

## Description

Featuring an extended bow that converts effortlessly into a generous sundeck, a handy heads unit and with plenty of seating and storage, the Eagle 8 is designed for long days spent enjoying the open water. A family cruiser with sleek, iconic profiling and a gorgeous design, the Eagle 8 offers maximum safety and stability thanks to its deep V hull, extended waterline length and extra wide ORCA Hypalon® tubes.A leader in its class, this 8-metre luxury boat can comfortably carry up to 10 passengers, with larger under-seat lockers, removable dining tables and front and rear platforms that make getting on and off the boat easy, whether you're stepping on to dry land or diving into the big blue.LIBRARY PHOTOS - ACTUAL PHOTOS COMING SOONIncluding all standard equipment ORCA Fabric Impression Hypalon Tube (Military Grey)Lewmar Electric Windlass & AnchorLeather steering wheelFreshwater ShowerSwim Platforms & Telescopic Boarding LadderSea Toilet20L Drawer Fridge Cooler Box InfillSki MastBow SundeckTableCompassHornOverpressure Valve x5 Optional ExtrasSuzuki DF350 ATXUpholstery Colour (Black)SeaStar Power-Assist Hydraulic Steering Custom Hull Gel Coat Colour (Black) BRIG GRP Targa T-Top SeaDek Non-Skid Decking (Teak)BRIG Console & Seat Cover with T-TopGarmin 115i DSC VHF + Shakespeare Heliflex HA156C Antenna 1hrDual Garmin GPSMAP 923xsv MFD + GT20 Transducer + BluechartFusion Apollo RA670 + 2 (pairs) Fusion SG-FL652SPC 6.5" Speakers Inc Lighting ControllerTrailerSBS R4/3000EL Trailer - available by separate negotiation

## **Engine room**

NUMBER OF ENGINES HORSE POWER (CV) PROPELLERS

1 x 350 Outboard