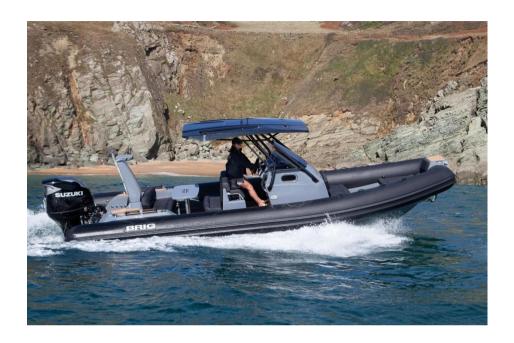

## Description

Featuring an extended bow that converts effortlessly into a generous sundeck, a handy heads unit and with plenty of seating and storage, the Eagle 8 is designed for long days spent enjoying the open water. A family cruiser with sleek, iconic profiling and a gorgeous design, the Eagle 8 offers maximum safety and stability thanks to its deep V hull, extended waterline length and extra wide ORCA Hypalon® tubes.A leader in its class, this 8-metre luxury boat can comfortably carry up to 10 passengers, with larger under-seat lockers, removable dining tables and front and rear platforms that make getting on and off the boat easy, whether you're stepping on to dry land or diving into the big blue.LIBRARY PHOTOS - ACTUAL PHOTOS COMING SOONIncluding all standard equipment ORCA Fabric Impression Hypalon Tube (Military Grey)Lewmar Electric Windlass & AnchorLeather steering wheelFreshwater ShowerSwim Platforms & Telescopic Boarding LadderSea Toilet20L Drawer Fridge Cooler Box InfillSki MastBow SundeckTableCompassHornOverpressure Valve x5 Optional ExtrasSuzuki DF350 ATXUpholstery Colour (Black)SeaStar Power-Assist Hydraulic Steering Custom Hull Gel Coat Colour (Black) BRIG GRP Targa T-Top SeaDek Non-Skid Decking (Teak)BRIG Console & Seat Cover with T-TopGarmin 115i DSC VHF + Shakespeare Heliflex HA156C Antenna 1hrDual Garmin GPSMAP 923xsv MFD + GT20 Transducer + BluechartFusion Apollo RA670 + 2 (pairs) Fusion SG-FL652SPC 6.5" Speakers Inc Lighting ControllerTrailerSBS R4/3000EL Trailer - available by separate negotiation