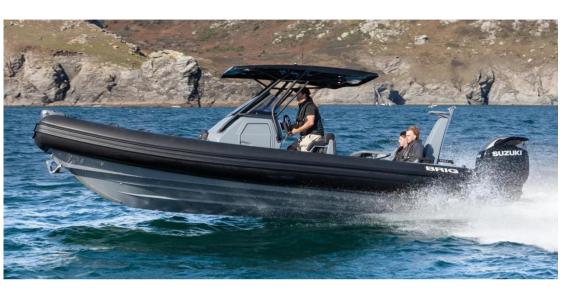

## Description

Featuring an extended bow that converts effortlessly into a generous sundeck, a handy heads unit and with plenty of seating and storage, the Eagle 8 is designed for long days spent enjoying the open water. A family cruiser with sleek, iconic profiling and a gorgeous design, the Eagle 8 offers maximum safety and stability thanks to its deep V hull, extended waterline length and extra wide ORCA Hypalon® tubes.A leader in its class, this 8-metre luxury boat can comfortably carry up to 10 passengers, with larger under-seat lockers, removable dining tables and front and rear platforms that make getting on and off the boat easy, whether you're stepping on to dry land or diving into the big blue.LIBRARY PHOTOS - ACTUAL PHOTOS COMING SOONIncluding all standard equipment ORCA Fabric Impression Hypalon Tube (Military Grey)Lewmar Electric Windlass & AnchorLeather steering wheelFreshwater ShowerSwim Platforms & Telescopic Boarding LadderSea Toilet20L Drawer Fridge Cooler Box InfillSki MastBow SundeckTableCompassHornOverpressure Valve x5 Optional ExtrasSuzuki DF350 ATXUpholstery Colour (Black)SeaStar Power-Assist Hydraulic Steering Custom Hull Gel Coat Colour (Black) BRIG GRP Targa T-Top SeaDek Non-Skid Decking (Teak)BRIG Console & Seat Cover with T-TopGarmin 115i DSC VHF + Shakespeare Heliflex HA156C Antenna 1hrDual Garmin GPSMAP 923xsv MFD + GT20 Transducer + BluechartFusion Apollo RA670 + 2 (pairs) Fusion SG-FL652SPC 6.5" Speakers Inc Lighting ControllerTrailerSBS R4/3000EL Trailer - available by separate negotiation