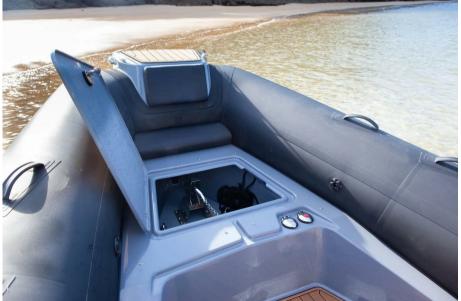

## Description

Featuring an extended bow that converts effortlessly into a generous sundeck, a handy heads unit and with plenty of seating and storage, the Eagle 8 is designed for long days spent enjoying the open water. A family cruiser with sleek, iconic profiling and a gorgeous design, the Eagle 8 offers maximum safety and stability thanks to its deep V hull, extended waterline length and extra wide ORCA Hypalon® tubes.A leader in its class, this 8-metre luxury boat can comfortably carry up to 10 passengers, with larger under-seat lockers, removable dining tables and front and rear platforms that make getting on and off the boat easy, whether you're stepping on to dry land or diving into the big blue.LIBRARY PHOTOS - ACTUAL PHOTOS COMING SOONIncluding all standard equipment ORCA Fabric Impression Hypalon Tube (Military Grey)Lewmar Electric Windlass & AnchorLeather steering wheelFreshwater ShowerSwim Platforms & Telescopic Boarding LadderSea Toilet20L Drawer Fridge Cooler Box InfillSki MastBow SundeckTableCompassHornOverpressure Valve x5 Optional ExtrasSuzuki DF350 ATXUpholstery Colour (Black)SeaStar Power-Assist Hydraulic Steering Custom Hull Gel Coat Colour (Black) BRIG GRP Targa T-Top SeaDek Non-Skid Decking (Teak)BRIG Console & Seat Cover with T-TopGarmin 115i DSC VHF + Shakespeare Heliflex HA156C Antenna 1hrDual Garmin GPSMAP 923xsv MFD + GT20 Transducer + BluechartFusion Apollo RA670 + 2 (pairs) Fusion SG-FL652SPC 6.5" Speakers Inc Lighting ControllerTrailerSBS R4/3000EL Trailer - available by separate negotiation