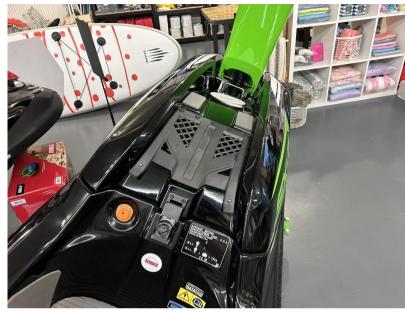

#### Description

The ultimate water toy with 1500cc engine: 2022 Kawasaki SXR stand up jet ski with overall cover. Brand new with zero hours. 2024 model £11,799. 2022 model STOCK PROMOTION £8,995The ultimate water toy with 1500cc engine. With a strong heritage in the stand-up watercraft segment and countless race wins and championships, Kawasaki has now moved the category to the next level with a four stroke, 1498cc four cylinder engine, making it the fastest accelerating mass-produced stand up ever. The SX-R has both the performance personality and rider features befitting a new benchmark which is set to Ignite the fun.Manufacturer DescriptionWith a strong heritage in the stand-up watercraft segment and countless race wins and championships, Kawasaki has now moved the category to the next level with a four stroke, 1498cc four cylinder engine, making it the fastest accelerating mass-produced stand up ever. The SX-R has both the performance personality and rider features befitting a new benchmark which is set to Ignite the fun.FeaturesStorageIndent beneath the handle pole offers convenient storage for small items like rope, flare, etc. Items are secured with a rubber net. (2018 colours shown)MX-style handlebarMX-style handlebar features a sporty pad that contributes to the skis racy looks.(2018 colours shown)Water intakeWater intake is via a special low-resistance stainless steel intake grate. Its design, although slightly longer, was based on the highly efficient grate of the 800 SX-R.Hull & DeckAll-new hull design offers an ideal combination of high stability and superb cornering performance. Extensive knowledge of the 800 SX-Rand 800 SX-R race machines was used in the design of the new hull.Superb cornering performanceDevelopment of the new hull