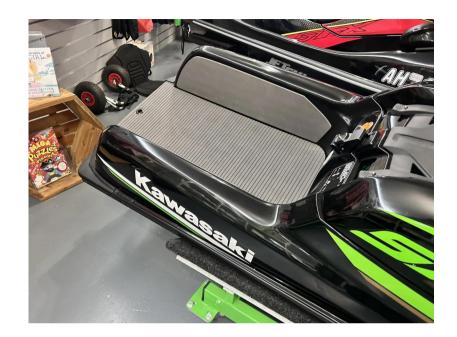

#### Description

The ultimate water toy with 1500cc engine: 2022 Kawasaki SXR stand up jet ski with overall cover. Brand new with zero hours. 2024 model £11,799. 2022 model STOCK PROMOTION £8,995The ultimate water toy with 1500cc engine. With a strong heritage in the stand-up watercraft segment and countless race wins and championships, Kawasaki has now moved the category to the next level with a four stroke, 1498cc four cylinder engine, making it the fastest accelerating mass-produced stand up ever. The SX-R has both the performance personality and rider features befitting a new benchmark which is set to Ignite the fun.Manufacturer DescriptionWith a strong heritage in the stand-up watercraft segment and countless race wins and championships, Kawasaki has now moved the category to the next level with a four stroke, 1498cc four cylinder engine, making it the fastest accelerating mass-produced stand up ever. The SX-R has both the performance personality and rider features befitting a new benchmark which is set to Ignite the fun.FeaturesStorageIndent beneath the handle pole offers convenient storage for small items like rope, flare, etc. Items are secured with a rubber net. (2018 colours shown)MX-style handlebarMX-style handlebar features a sporty pad that contributes to the skis racy looks.(2018 colours shown)Water intakeWater intake is via a special low-resistance stainless steel intake grate. Its design, although slightly longer, was based on the highly efficient grate of the 800 SX-R.Hull & DeckAll-new hull design offers an ideal combination of high stability and superb cornering performance. Extensive knowledge of the 800 SX-Rand 800 SX-R race machines was used in the design of the new hull.Superb cornering performanceDevelopment of the new hull