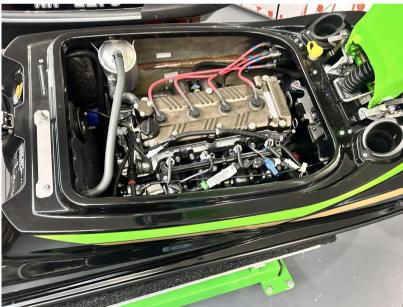

#### Description

The ultimate water toy with 1500cc engine: 2022 Kawasaki SXR stand up jet ski with overall cover. Brand new with zero hours. 2024 model £11,799. 2022 model STOCK PROMOTION £8,995The ultimate water toy with 1500cc engine. With a strong heritage in the stand-up watercraft segment and countless race wins and championships, Kawasaki has now moved the category to the next level with a four stroke, 1498cc four cylinder engine, making it the fastest accelerating mass-produced stand up ever. The SX-R has both the performance personality and rider features befitting a new benchmark which is set to Ignite the fun.Manufacturer DescriptionWith a strong heritage in the stand-up watercraft segment and countless race wins and championships, Kawasaki has now moved the category to the next level with a four stroke, 1498cc four cylinder engine, making it the fastest accelerating mass-produced stand up ever. The SX-R has both the performance personality and rider features befitting a new benchmark which is set to Ignite the fun.FeaturesStorageIndent beneath the handle pole offers convenient storage for small items like rope, flare, etc. Items are secured with a rubber net. (2018 colours shown)MX-style handlebarMX-style handlebar features a sporty pad that contributes to the skis racy looks.(2018 colours shown)Water intakeWater intake is via a special low-resistance stainless steel intake grate. Its design, although slightly longer, was based on the highly efficient grate of the 800 SX-R.Hull & DeckAll-new hull design offers an ideal combination of high stability and superb cornering performance. Extensive knowledge of the 800 SX-Rand 800 SX-R race machines was used in the design of the new hull.Superb cornering performanceDevelopment of the new hull