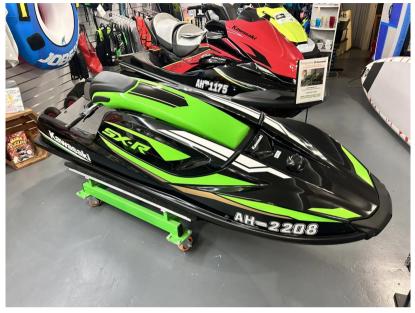

### Kawasaki Sx-R Jetski

#### Description

The ultimate water toy with 1500cc engine: 2022 Kawasaki SXR stand up jet ski with overall cover. Brand new with zero hours. 2024 model £11,799. 2022 model STOCK PROMOTION £8,995The ultimate water toy with 1500cc engine. With a strong heritage in the stand-up watercraft segment and countless race wins and championships, Kawasaki has now moved the category to the next level with a four stroke, 1498cc four cylinder engine, making it the fastest accelerating mass-produced stand up ever. The SX-R has both the performance personality and rider features befitting a new benchmark which is set to Ignite the fun.Manufacturer DescriptionWith a strong heritage in the stand-up watercraft segment and countless race wins and championships, Kawasaki has now moved the category to the next level with a four stroke, 1498cc four cylinder engine, making it the fastest accelerating mass-produced stand up ever. The SX-R has both the performance personality and rider features befitting a new benchmark which is set to Ignite the fun.FeaturesStorageIndent beneath the handle pole offers convenient storage for small items like rope, flare, etc. Items are secured with a rubber net. (2018 colours shown)MX-style handlebarMX-style handlebar features a sporty pad that contributes to the skis racy looks.(2018 colours shown)Water intakeWater intake is via a special low-resistance stainless steel intake grate. Its design, although slightly longer, was based on the highly efficient grate of the 800 SX-R.Hull & DeckAll-new hull design offers an ideal combination of high stability and superb cornering performance. Extensive knowledge of the 800 SX-Rand 800 SX-R race machines was used in the design of the new hull.Superb cornering performanceDevelopment of the new hull