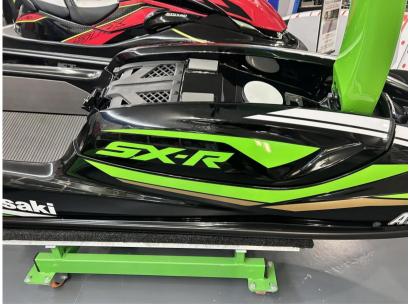

#### Description

The ultimate water toy with 1500cc engine: 2022 Kawasaki SXR stand up jet ski with overall cover. Brand new with zero hours. 2024 model £11,799. 2022 model STOCK PROMOTION £8,995The ultimate water toy with 1500cc engine. With a strong heritage in the stand-up watercraft segment and countless race wins and championships, Kawasaki has now moved the category to the next level with a four stroke, 1498cc four cylinder engine, making it the fastest accelerating mass-produced stand up ever. The SX-R has both the performance personality and rider features befitting a new benchmark which is set to Ignite the fun.Manufacturer DescriptionWith a strong heritage in the stand-up watercraft segment and countless race wins and championships, Kawasaki has now moved the category to the next level with a four stroke, 1498cc four cylinder engine, making it the fastest accelerating mass-produced stand up ever. The SX-R has both the performance personality and rider features befitting a new benchmark which is set to Ignite the fun.FeaturesStorageIndent beneath the handle pole offers convenient storage for small items like rope, flare, etc. Items are secured with a rubber net. (2018 colours shown)MX-style handlebarMX-style handlebar features a sporty pad that contributes to the skis racy looks.(2018 colours shown)Water intakeWater intake is via a special low-resistance stainless steel intake grate. Its design, although slightly longer, was based on the highly efficient grate of the 800 SX-R.Hull & DeckAll-new hull design offers an ideal combination of high stability and superb cornering performance. Extensive knowledge of the 800 SX-Rand 800 SX-R race machines was used in the design of the new hull.Superb cornering performanceDevelopment of the new hull