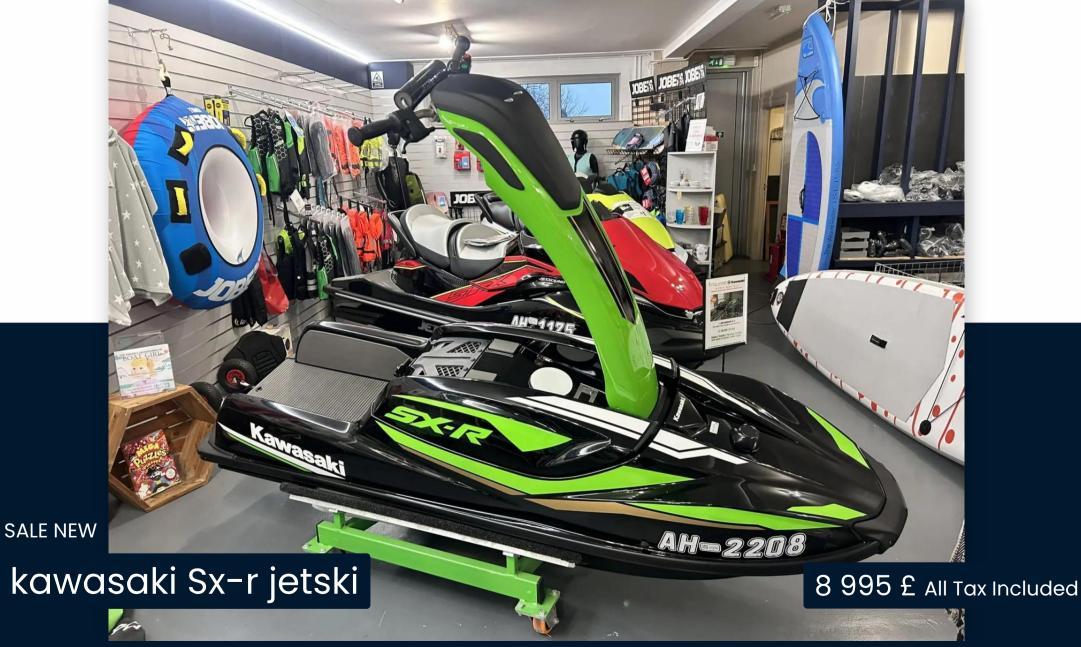

### Kawasaki Sx-R Jetski

#### Description

The ultimate water toy with 1500cc engine: 2022 Kawasaki SXR stand up jet ski with overall cover. Brand new with zero hours. 2024 model £11,799. 2022 model STOCK PROMOTION £8,995The ultimate water toy with 1500cc engine. With a strong heritage in the stand-up watercraft segment and countless race wins and championships, Kawasaki has now moved the category to the next level with a four stroke, 1498cc four cylinder engine, making it the fastest accelerating mass-produced stand up ever. The SX-R has both the performance personality and rider features befitting a new benchmark which is set to Ignite the fun.Manufacturer DescriptionWith a strong heritage in the stand-up watercraft segment and countless race wins and championships, Kawasaki has now moved the category to the next level with a four stroke, 1498cc four cylinder engine, making it the fastest accelerating mass-produced stand up ever. The SX-R has both the performance personality and rider features befitting a new benchmark which is set to Ignite the fun.FeaturesStorageIndent beneath the handle pole offers convenient storage for small items like rope, flare, etc. Items are secured with a rubber net. (2018 colours shown)MX-style handlebarMX-style handlebar features a sporty pad that contributes to the skis racy looks.(2018 colours shown)Water intakeWater intake is via a special low-resistance stainless steel intake grate. Its design, although slightly longer, was based on the highly efficient grate of the 800 SX-R.Hull & DeckAll-new hull design offers an ideal combination of high stability and superb cornering performance. Extensive knowledge of the 800 SX-Rand 800 SX-R race machines was used in the design of the new hull.Superb cornering performanceDevelopment of the new hull