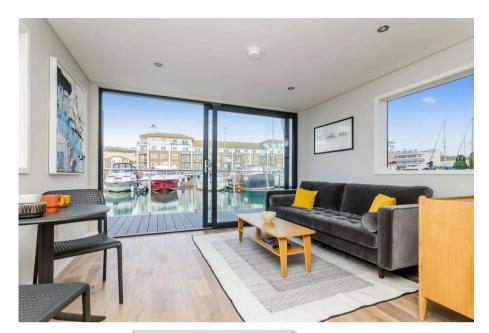

## Description

A different kind of home from home. This M Series vessel is 12 m. long and 4.5 m. wide, this model has been designed to give maximum interior space, while still fitting within a standard marina berth and with the added bonus of a 2 m. balcony front and rear ideal for al fresco entertaining. Glass windows along the full width of the front, with sliding doors for access, creates a bright airy living / dining / kitchen space bathed in natural light. The M350 can either have one larger master bedroom, or a double and a separate single bedroom layout. The kitchen, bathroom and other internal fittings are of high specification, ensuring the same standard of living on water as on land.Limehouse Waterside & Marina, situated between the City of London and Canary Wharf, offers a unique waterside living experience in the heart of the city. This modern marina serves as a gateway between the River Thames and over 2,000 miles of navigable canals and rivers. It features secure moorings with CCTV, laundry facilities, showers, and Wi-Fi. Surrounded by cobbled streets, historic riverside pubs, and excellent restaurants, the marina creates a tranquil oasis amidst the bustling city. With Limehouse DLR station nearby, residents enjoy quick access to central London and its many attractions.No council tax - Leisure mooring.Mooring charge £14,009.10 approx. per annum.Bedrooms: 1Reception Rooms: 1Bathrooms: 1