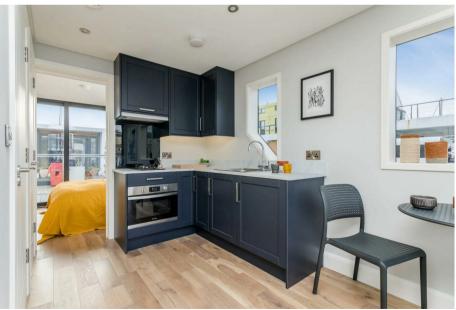

## Description

A different kind of home from home. This M Series vessel is 12 m. long and 4.5 m. wide, this model has been designed to give maximum interior space, while still fitting within a standard marina berth and with the added bonus of a 2 m. balcony front and rear ideal for al fresco entertaining. Glass windows along the full width of the front, with sliding doors for access, creates a bright airy living / dining / kitchen space bathed in natural light. The M350 can either have one larger master bedroom, or a double and a separate single bedroom layout. The kitchen, bathroom and other internal fittings are of high specification, ensuring the same standard of living on water as on land.Limehouse Waterside & Marina, situated between the City of London and Canary Wharf, offers a unique waterside living experience in the heart of the city. This modern marina serves as a gateway between the River Thames and over 2,000 miles of navigable canals and rivers. It features secure moorings with CCTV, laundry facilities, showers, and Wi-Fi. Surrounded by cobbled streets, historic riverside pubs, and excellent restaurants, the marina creates a tranquil oasis amidst the bustling city. With Limehouse DLR station nearby, residents enjoy quick access to central London and its many attractions.No council tax - Leisure mooring.Mooring charge £14,009.10 approx. per annum.Bedrooms: 1Reception Rooms: 1Bathrooms: 1