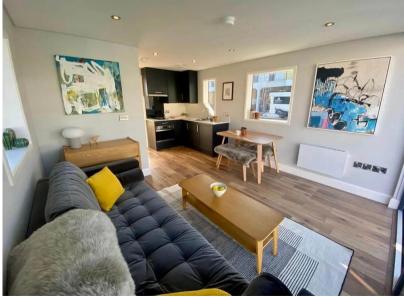

## Description

A different kind of home from home. This M Series vessel is 12 m. long and 4.5 m. wide, this model has been designed to give maximum interior space, while still fitting within a standard marina berth and with the added bonus of a 2 m. balcony front and rear ideal for al fresco entertaining. Glass windows along the full width of the front, with sliding doors for access, creates a bright airy living / dining / kitchen space bathed in natural light. The M350 can either have one larger master bedroom, or a double and a separate single bedroom layout. The kitchen, bathroom and other internal fittings are of high specification, ensuring the same standard of living on water as on land.Limehouse Waterside & Marina, situated between the City of London and Canary Wharf, offers a unique waterside living experience in the heart of the city. This modern marina serves as a gateway between the River Thames and over 2,000 miles of navigable canals and rivers. It features secure moorings with CCTV, laundry facilities, showers, and Wi-Fi. Surrounded by cobbled streets, historic riverside pubs, and excellent restaurants, the marina creates a tranquil oasis amidst the bustling city. With Limehouse DLR station nearby, residents enjoy quick access to central London and its many attractions.No council tax - Leisure mooring.Mooring charge £14,009.10 approx. per annum.Bedrooms: 1Reception Rooms: 1Bathrooms: 1