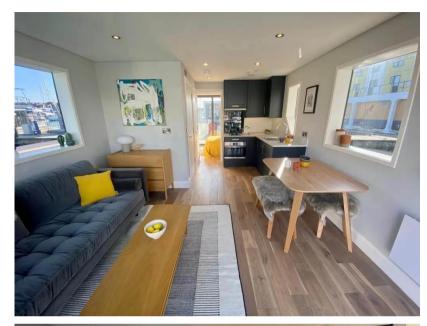

## Description

A different kind of home from home. This M Series vessel is 12 m. long and 4.5 m. wide, this model has been designed to give maximum interior space, while still fitting within a standard marina berth and with the added bonus of a 2 m. balcony front and rear ideal for al fresco entertaining. Glass windows along the full width of the front, with sliding doors for access, creates a bright airy living / dining / kitchen space bathed in natural light. The M350 can either have one larger master bedroom, or a double and a separate single bedroom layout. The kitchen, bathroom and other internal fittings are of high specification, ensuring the same standard of living on water as on land.Limehouse Waterside & Marina, situated between the City of London and Canary Wharf, offers a unique waterside living experience in the heart of the city. This modern marina serves as a gateway between the River Thames and over 2,000 miles of navigable canals and rivers. It features secure moorings with CCTV, laundry facilities, showers, and Wi-Fi. Surrounded by cobbled streets, historic riverside pubs, and excellent restaurants, the marina creates a tranquil oasis amidst the bustling city. With Limehouse DLR station nearby, residents enjoy quick access to central London and its many attractions.No council tax - Leisure mooring.Mooring charge £14,009.10 approx. per annum.Bedrooms: 1Reception Rooms: 1Bathrooms: 1