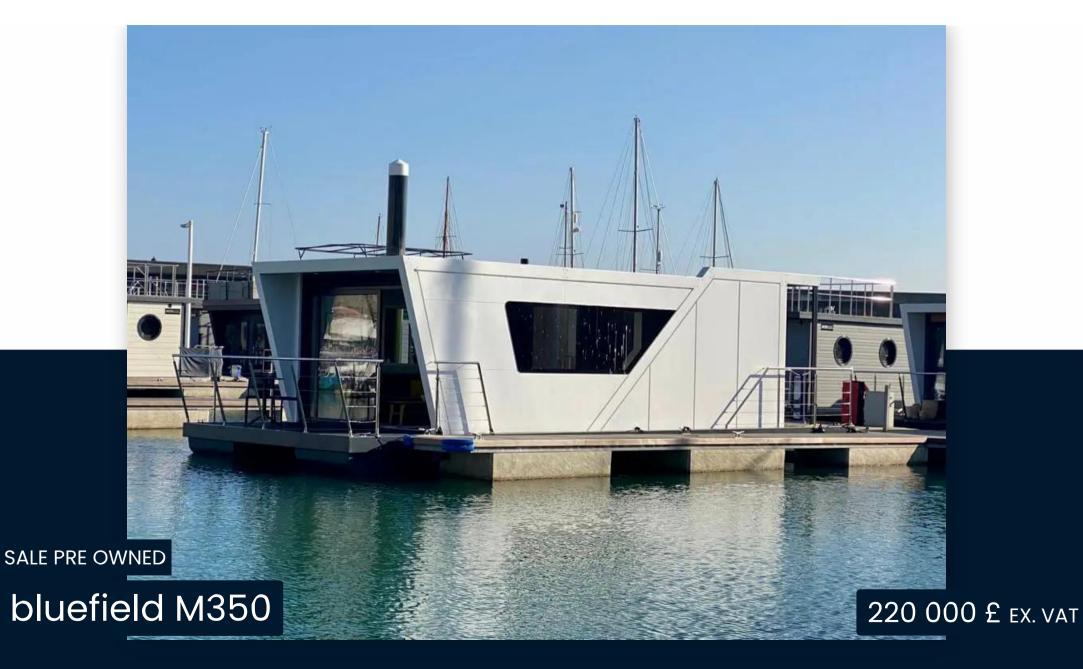

## Description

A different kind of home from home. This M Series vessel is 12 m. long and 4.5 m. wide, this model has been designed to give maximum interior space, while still fitting within a standard marina berth and with the added bonus of a 2 m. balcony front and rear ideal for al fresco entertaining. Glass windows along the full width of the front, with sliding doors for access, creates a bright airy living / dining / kitchen space bathed in natural light. The M350 can either have one larger master bedroom, or a double and a separate single bedroom layout. The kitchen, bathroom and other internal fittings are of high specification, ensuring the same standard of living on water as on land.Limehouse Waterside & Marina, situated between the City of London and Canary Wharf, offers a unique waterside living experience in the heart of the city. This modern marina serves as a gateway between the River Thames and over 2,000 miles of navigable canals and rivers. It features secure moorings with CCTV, laundry facilities, showers, and Wi-Fi. Surrounded by cobbled streets, historic riverside pubs, and excellent restaurants, the marina creates a tranquil oasis amidst the bustling city. With Limehouse DLR station nearby, residents enjoy quick access to central London and its many attractions.No council tax - Leisure mooring.Mooring charge £14,009.10 approx. per annum.Bedrooms: 1Reception Rooms: 1Bathrooms: 1

## Specifications

| YEAR  | LENGTH |
|-------|--------|
| 2025  | 12.00  |
| WIDTH |        |

4.50

]]>

| General            |               |
|--------------------|---------------|
| BRAND<br>bluefield | MODEL<br>M350 |
| Engine room        |               |