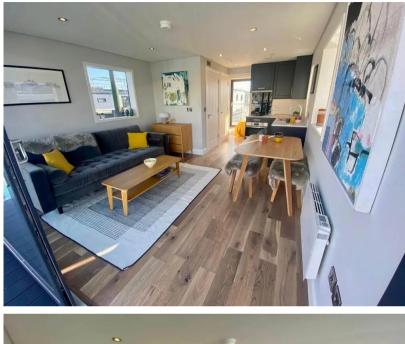

## Description

A different kind of home from home. This M Series vessel is 12 m. long and 4.5 m. wide, this model has been designed to give maximum interior space, while still fitting within a standard marina berth and with the added bonus of a 2 m. balcony front and rear ideal for al fresco entertaining. Glass windows along the full width of the front, with sliding doors for access, creates a bright airy living / dining / kitchen space bathed in natural light. The M350 can either have one larger master bedroom, or a double and a separate single bedroom layout. The kitchen, bathroom and other internal fittings are of high specification, ensuring the same standard of living on water as on land.Limehouse Waterside & Marina, situated between the City of London and Canary Wharf, offers a unique waterside living experience in the heart of the city. This modern marina serves as a gateway between the River Thames and over 2,000 miles of navigable canals and rivers. It features secure moorings with CCTV, laundry facilities, showers, and Wi-Fi. Surrounded by cobbled streets, historic riverside pubs, and excellent restaurants, the marina creates a tranquil oasis amidst the bustling city. With Limehouse DLR station nearby, residents enjoy quick access to central London and its many attractions.No council tax - Leisure mooring.Mooring charge £14,009.10 approx. per annum.Bedrooms: 1Reception Rooms: 1Bathrooms: 1