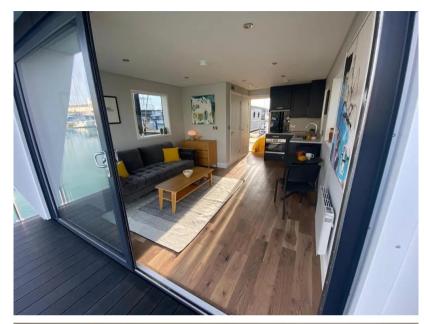

## Description

A different kind of home from home. This M Series vessel is 12 m. long and 4.5 m. wide, this model has been designed to give maximum interior space, while still fitting within a standard marina berth and with the added bonus of a 2 m. balcony front and rear ideal for al fresco entertaining. Glass windows along the full width of the front, with sliding doors for access, creates a bright airy living / dining / kitchen space bathed in natural light. The M350 can either have one larger master bedroom, or a double and a separate single bedroom layout. The kitchen, bathroom and other internal fittings are of high specification, ensuring the same standard of living on water as on land.Limehouse Waterside & Marina, situated between the City of London and Canary Wharf, offers a unique waterside living experience in the heart of the city. This modern marina serves as a gateway between the River Thames and over 2,000 miles of navigable canals and rivers. It features secure moorings with CCTV, laundry facilities, showers, and Wi-Fi. Surrounded by cobbled streets, historic riverside pubs, and excellent restaurants, the marina creates a tranquil oasis amidst the bustling city. With Limehouse DLR station nearby, residents enjoy quick access to central London and its many attractions.No council tax - Leisure mooring.Mooring charge £14,009.10 approx. per annum.Bedrooms: 1Reception Rooms: 1Bathrooms: 1