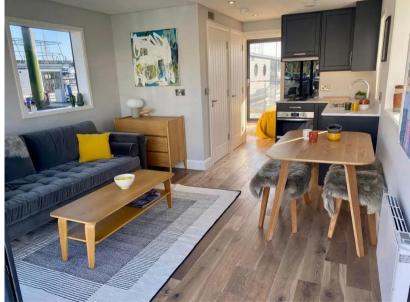

## Description

A different kind of home from home. This M Series vessel is 12 m. long and 4.5 m. wide, this model has been designed to give maximum interior space, while still fitting within a standard marina berth and with the added bonus of a 2 m. balcony front and rear ideal for al fresco entertaining. Glass windows along the full width of the front, with sliding doors for access, creates a bright airy living / dining / kitchen space bathed in natural light. The M350 can either have one larger master bedroom, or a double and a separate single bedroom layout. The kitchen, bathroom and other internal fittings are of high specification, ensuring the same standard of living on water as on land.Limehouse Waterside & Marina, situated between the City of London and Canary Wharf, offers a unique waterside living experience in the heart of the city. This modern marina serves as a gateway between the River Thames and over 2,000 miles of navigable canals and rivers. It features secure moorings with CCTV, laundry facilities, showers, and Wi-Fi. Surrounded by cobbled streets, historic riverside pubs, and excellent restaurants, the marina creates a tranquil oasis amidst the bustling city. With Limehouse DLR station nearby, residents enjoy quick access to central London and its many attractions.No council tax - Leisure mooring.Mooring charge £14,009.10 approx. per annum.Bedrooms: 1Reception Rooms: 1Bathrooms: 1