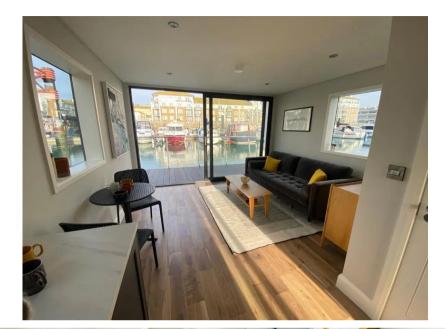

## Description

A different kind of home from home. This M Series vessel is 12 m. long and 4.5 m. wide, this model has been designed to give maximum interior space, while still fitting within a standard marina berth and with the added bonus of a 2 m. balcony front and rear ideal for al fresco entertaining. Glass windows along the full width of the front, with sliding doors for access, creates a bright airy living / dining / kitchen space bathed in natural light. The M350 can either have one larger master bedroom, or a double and a separate single bedroom layout. The kitchen, bathroom and other internal fittings are of high specification, ensuring the same standard of living on water as on land.Limehouse Waterside & Marina, situated between the City of London and Canary Wharf, offers a unique waterside living experience in the heart of the city. This modern marina serves as a gateway between the River Thames and over 2,000 miles of navigable canals and rivers. It features secure moorings with CCTV, laundry facilities, showers, and Wi-Fi. Surrounded by cobbled streets, historic riverside pubs, and excellent restaurants, the marina creates a tranquil oasis amidst the bustling city. With Limehouse DLR station nearby, residents enjoy quick access to central London and its many attractions.No council tax - Leisure mooring.Mooring charge £14,009.10 approx. per annum.Bedrooms: 1Reception Rooms: 1Bathrooms: 1