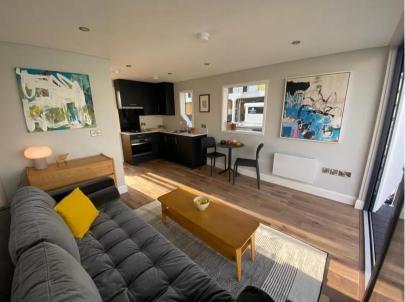

## Description

A different kind of home from home. This M Series vessel is 12 m. long and 4.5 m. wide, this model has been designed to give maximum interior space, while still fitting within a standard marina berth and with the added bonus of a 2 m. balcony front and rear ideal for al fresco entertaining. Glass windows along the full width of the front, with sliding doors for access, creates a bright airy living / dining / kitchen space bathed in natural light. The M350 can either have one larger master bedroom, or a double and a separate single bedroom layout. The kitchen, bathroom and other internal fittings are of high specification, ensuring the same standard of living on water as on land.Limehouse Waterside & Marina, situated between the City of London and Canary Wharf, offers a unique waterside living experience in the heart of the city. This modern marina serves as a gateway between the River Thames and over 2,000 miles of navigable canals and rivers. It features secure moorings with CCTV, laundry facilities, showers, and Wi-Fi. Surrounded by cobbled streets, historic riverside pubs, and excellent restaurants, the marina creates a tranquil oasis amidst the bustling city. With Limehouse DLR station nearby, residents enjoy quick access to central London and its many attractions.No council tax - Leisure mooring.Mooring charge £14,009.10 approx. per annum.Bedrooms: 1Reception Rooms: 1Bathrooms: 1