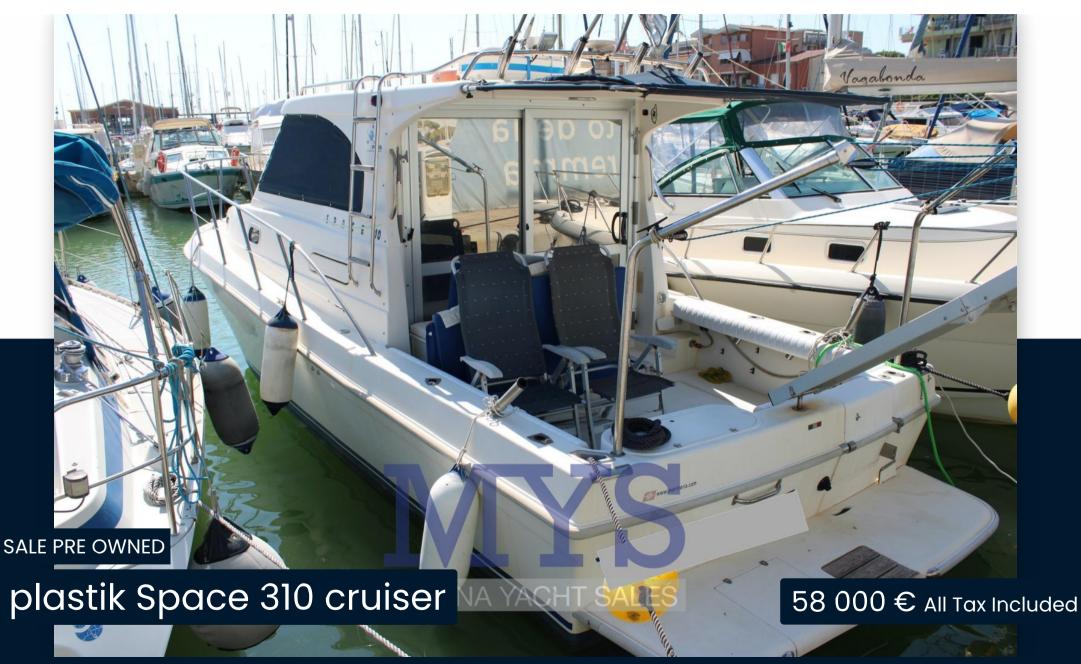

### Specifications

| LENGTH          |
|-----------------|
| 8.95            |
| DRAFT           |
| 0.90            |
| GUESTS CRUISING |
| 8               |
| BATHROOMS       |
| 1               |
| ENGINE HOURS    |
| 2100            |
|                 |

HORSE POWER

2 X 270 CV

| General                                |                                                   |                            |                      |   |
|----------------------------------------|---------------------------------------------------|----------------------------|----------------------|---|
| <sup>TYPE</sup><br>Motorboat           | <sup>BRAND</sup><br>Plastik                       | MODEL<br>Space 310 cruiser | GUESTS CRUISING      |   |
| CURRENT LOCATION<br>Mar tirreno        |                                                   |                            |                      |   |
| Dimensions / Performance               | •                                                 |                            |                      |   |
| weight (т)<br>5.44                     | fuel capacity (l)<br>570                          | CRUISING SPEED (ND)        | TOP SPEED (ND)<br>31 |   |
| Building / facilities                  |                                                   |                            |                      |   |
| HULL MATERIAL<br>Vetroresina           | deck material<br>Vetroresing                      | AMOUNT OF CABINS           | BERTHS<br>4          |   |
| bathroom(s)<br>]                       |                                                   |                            |                      |   |
| Engine room                            |                                                   |                            |                      |   |
| <sup>ENGINE</sup><br>VM Motori MD706LS | NUMBER OF ENGINES HORSE POWER (CV) $2 \times 270$ | ENGINE HOURS 2100          | PROPULSION<br>3 PALE |   |
| <sup>FUEL</sup><br>Diesel              |                                                   |                            |                      |   |
| Electricity / air conditionin          | g                                                 |                            |                      |   |
| ENGINE BATTERY                         | BATTERY<br>CHARGER                                |                            |                      |   |
| a della Repubblica, 27                 |                                                   | +393395672579              |                      | P |