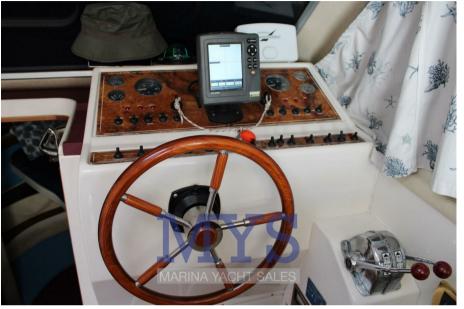

| Navigation equipme               | ent        |     |                    |  |  |  |
|----------------------------------|------------|-----|--------------------|--|--|--|
| GPS                              | AUTO PILOT | VHF | NAVIGATION COMPASS |  |  |  |
| SONAR                            | ANCHOR     |     |                    |  |  |  |
| Galley / Laundry / Entertainment |            |     |                    |  |  |  |
| FRIDGE                           | TV         |     |                    |  |  |  |
| Safety equipment / miscellaneous |            |     |                    |  |  |  |