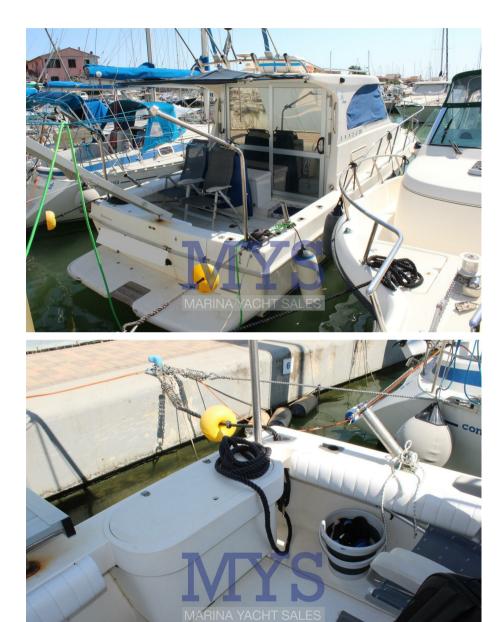

### Description

| BORN FOR FISHING BUT THE SPACES ALSO ALLOW COMFORTABLE CRUISES WITH THE WHOLE FAMILY. POSSIBILITY ALSO OF BERTH FOR THIS SEASON AND FOR THE NEXT ONES |
|-------------------------------------------------------------------------------------------------------------------------------------------------------|
| GOOD GENERAL CONDITIONS+AGENCY FEES. FOR INFO 3204728758 LUCIANO                                                                                      |
| INTERIORS:                                                                                                                                            |
| 2 CABINS                                                                                                                                              |
| 1 BATHROOM                                                                                                                                            |
| 1 Double cabin with French bed in the bow                                                                                                             |
| 1 Double cabin with bunk beds                                                                                                                         |
| 1 Bathroom complete with sink, shower and electric marine toilet                                                                                      |
| 1 Kitchen complete with sink, gas stove and fridge                                                                                                    |
| l Living room with C-shaped sofa and table                                                                                                            |
| INSTRUMENTATION:                                                                                                                                      |
| Engine alarm                                                                                                                                          |
| Speakers                                                                                                                                              |
| Autoclave                                                                                                                                             |
| Batteries                                                                                                                                             |
|                                                                                                                                                       |